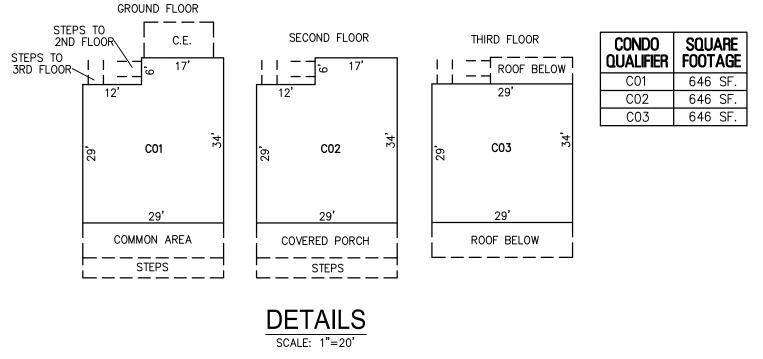

VAL STAMP WITH APPROVAL DATE JULY, 20, 2016. SERIAL NUMBER 1070 AND SIGNATURE OF JUDY P. MILLER, CTA, CHIEF PROPERTY ADMINISTRATION AND SHELLY REILLY, CTA, PRINCIPAL FIELD REPRESENTATIVE THE ORIGINAL DIGITALLY DRAWN TAX MAP PLAT WITH THE OFFICIAL APPROVAL STAMP IS ON FILE WITH REMINGTON & VERNICK ENGINEERS."

## TAX MAP **CITY OF VENTNOR** ATLANTIC COUNTY NEW JERSEY SCALE: 1" = 50' DATE: 2-19-2015

CHARLES E. ADAMSON NJ PROFESSIONAL LAND SURVEYOR LIC. NO. 42627 REMINGTON, VERNICK & WALBERG ENGINEERS 845 N. MAIN STREET, PLEASANTVILLE, NJ. 08232 (609) 645-710. FAX (609) 645 7070

(609) 645-7110. FAX (609) 645-7076 WEB SITE ADDRESS; WWW.RVE.COM TO SHOW CONDITIONS AS OF 1-20-2020







BLOCK 180, LOT 4 **BLOCK 182, LOT 2 BLOCK 182, LOT 7** BLOCK 184, LOT 11 BLOCK 184, LOT 13.01 SEE SHEET 30



<u>BLOCK 180, LOT 4</u>

### BLOCK 180, LOT 4 6915 WINCHESTER AVENUE CONDOMINIUM

"THIS TAX MAP SHEET HAS BEEN DIGITALLY **REVISED USING COMPUTER-AIDED** DRAFTING/DESIGN (CADD) & COORDINATE GEOMETRY (COGO). IT IS BASED ON THE ORIGINAL DIGITALLY DRAWN TAX MAP PLATE BEARING THE OFFICIAL NEW JERSEY DIVISION TAXATION APPROVAL STAMP WITH APPROVAL DATE JULY, 20, 2016. SERIAL NUMBER 1070 AND SIGNATURE OF JUDY P. MILLER, CTA, CHIEF PROPERTY ADMINISTRATION AND SHELLY REILLY, CTA, PRINCIPAL FIELD REPRESENTATIVE. THE ORIGINAL DIGITALLY DRAWN TAX MAP PLATE WITH THE OFFICIAL APPROVAL STAMP IS ON FILE WITH REMINGTON & VERNICK ENGINEERS."



TAX MAP



| REVISIONS |      |     |  |  |  |  |
|-----------|------|-----|--|--|--|--|
| DATE      | NAME | NO. |  |  |  |  |
|           |      |     |  |  |  |