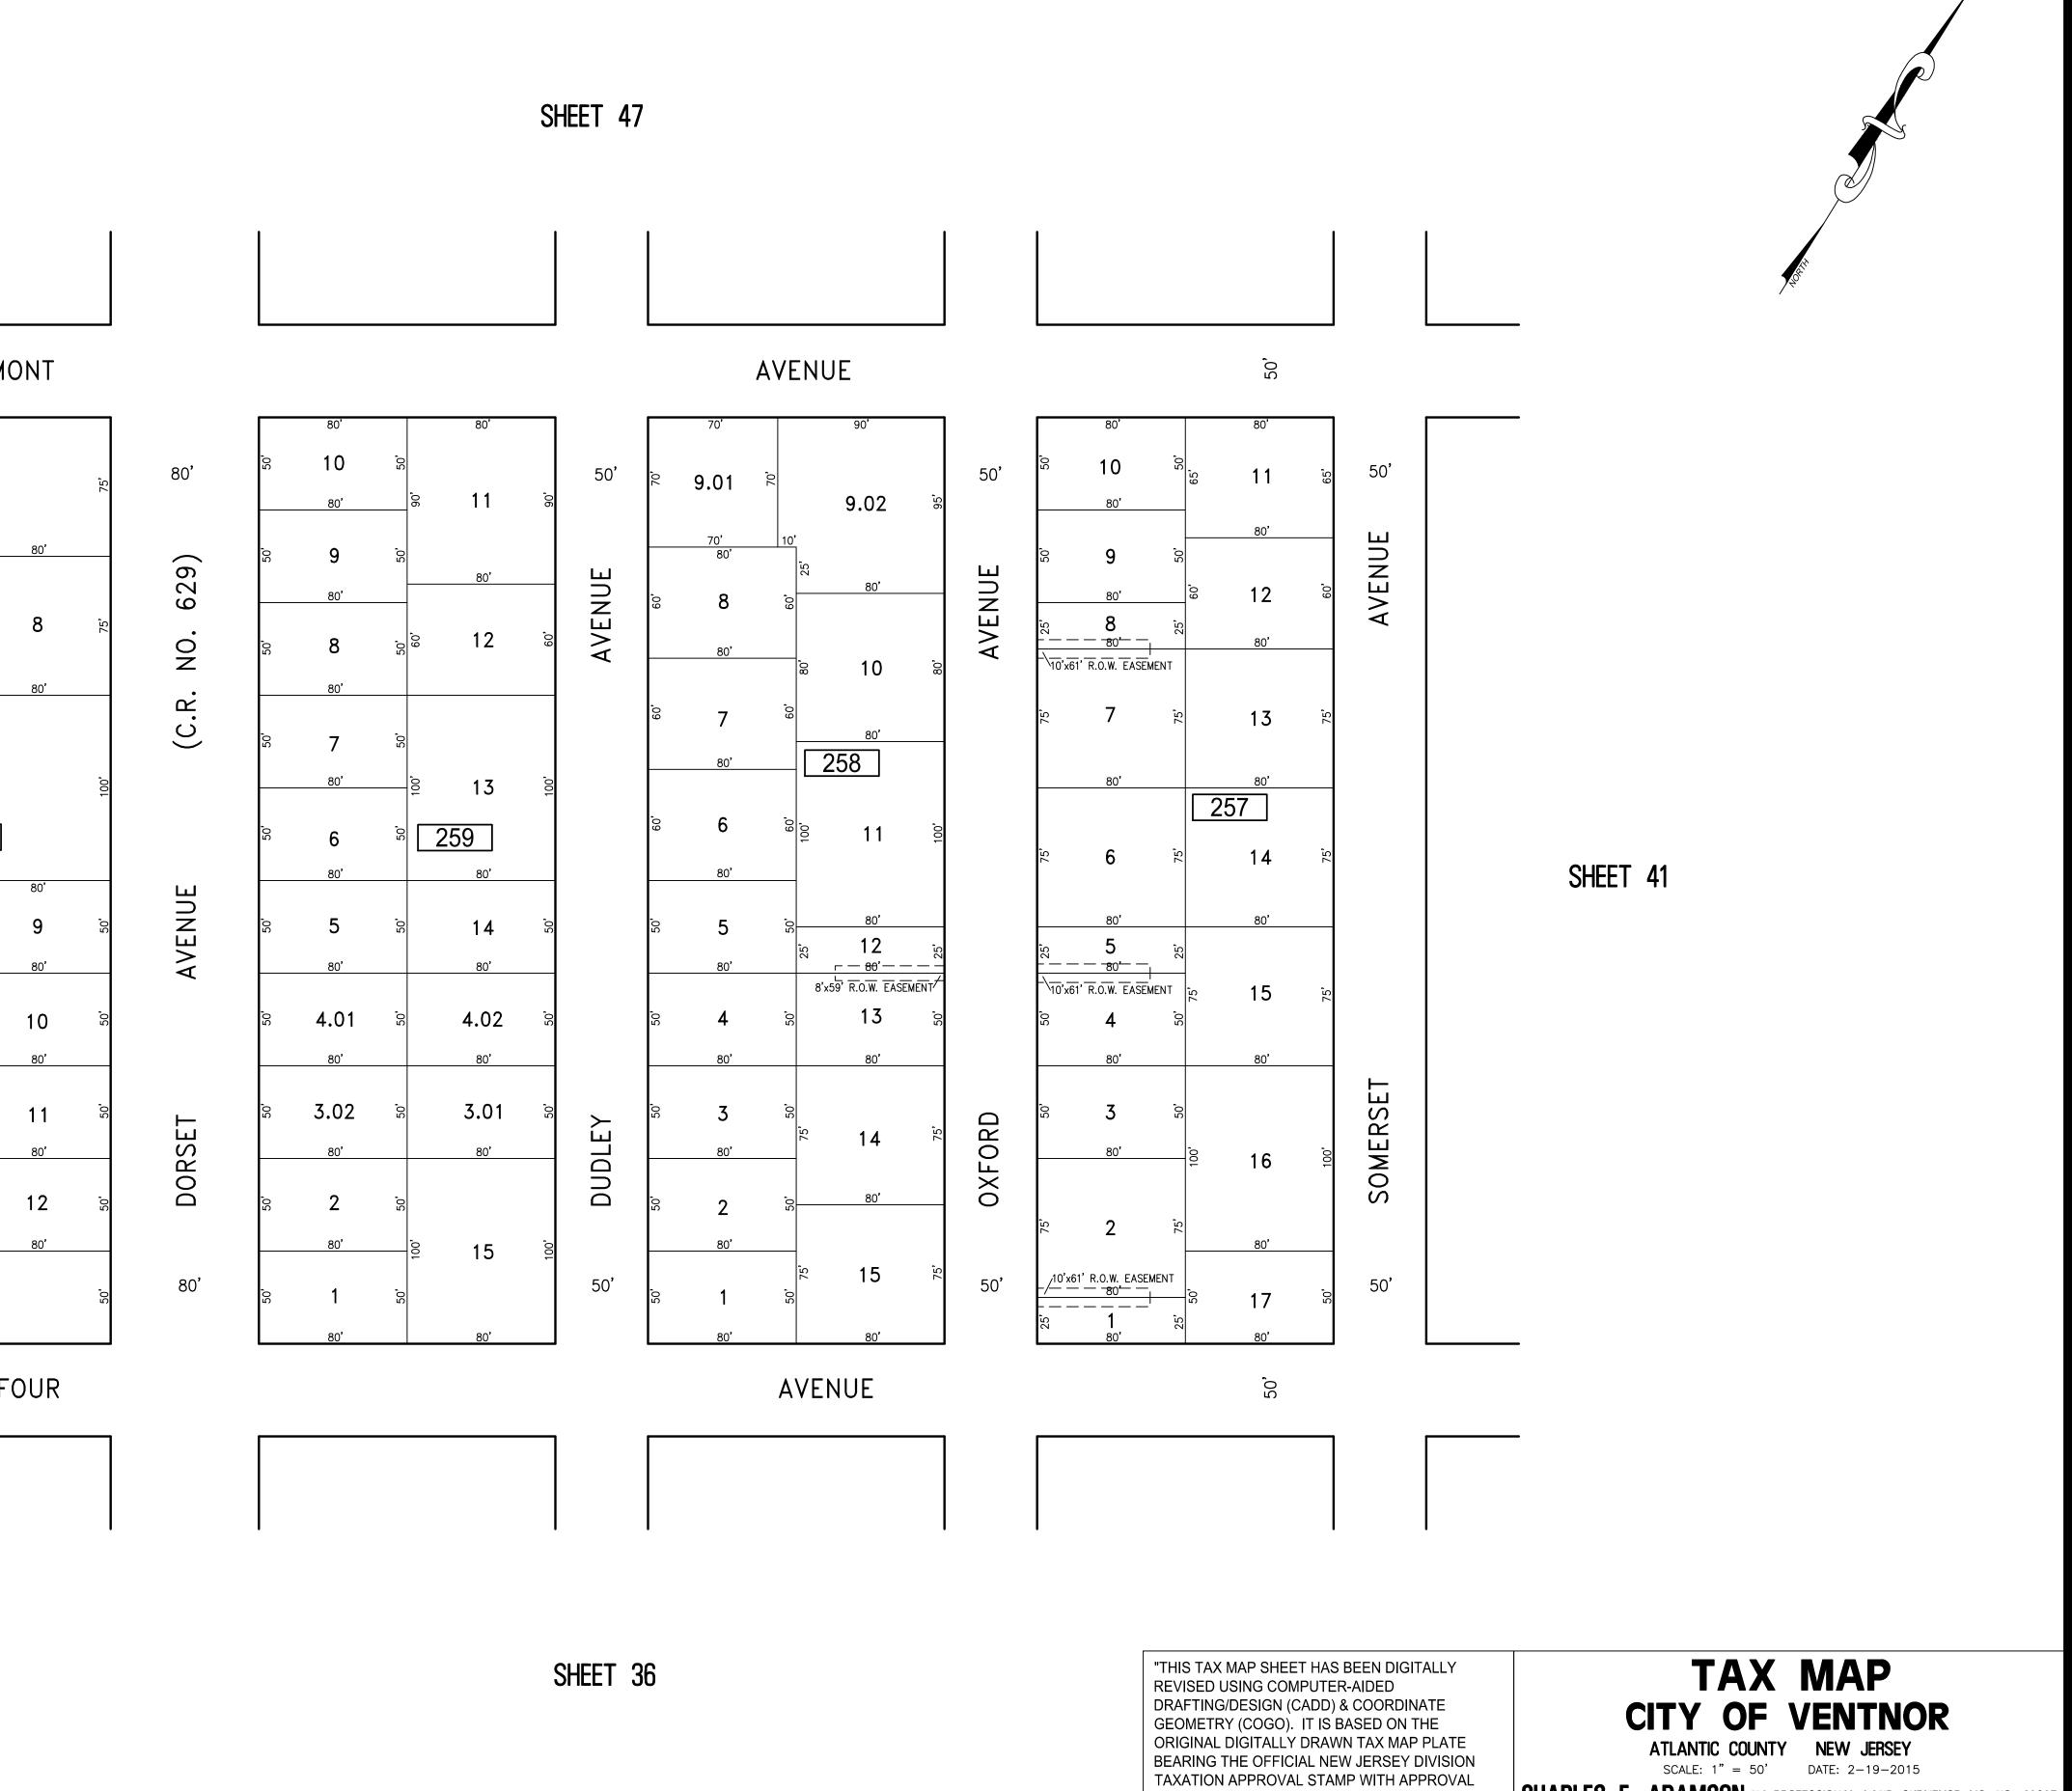

"THIS TAX MAP SHEET HAS BEEN DIGITALLY **REVISED USING COMPUTER-AIDED** DRAFTING/DESIGN (CADD) & COORDINATE GEOMETRY (COGO). IT IS BASED ON THE ORIGINAL DIGITALLY DRAWN TAX MAP PLATE BEARING THE OFFICIAL NEW JERSEY DIVISION TAXATION APPROVAL STAMP WITH APPROVAL DATE JULY, 20, 2016. SERIAL NUMBER 1070 AND SIGNATURE OF JUDY P. MILLER, CTA, CHIEF PROPERTY ADMINISTRATION AND SHELLY REILLY, CTA, PRINCIPAL FIELD REPRESENTATIN THE ORIGINAL DIGITALLY DRAWN TAX MAP PLA WITH THE OFFICIAL APPROVAL STAMP IS ON FILE WITH REMINGTON & VERNICK ENGINEERS."