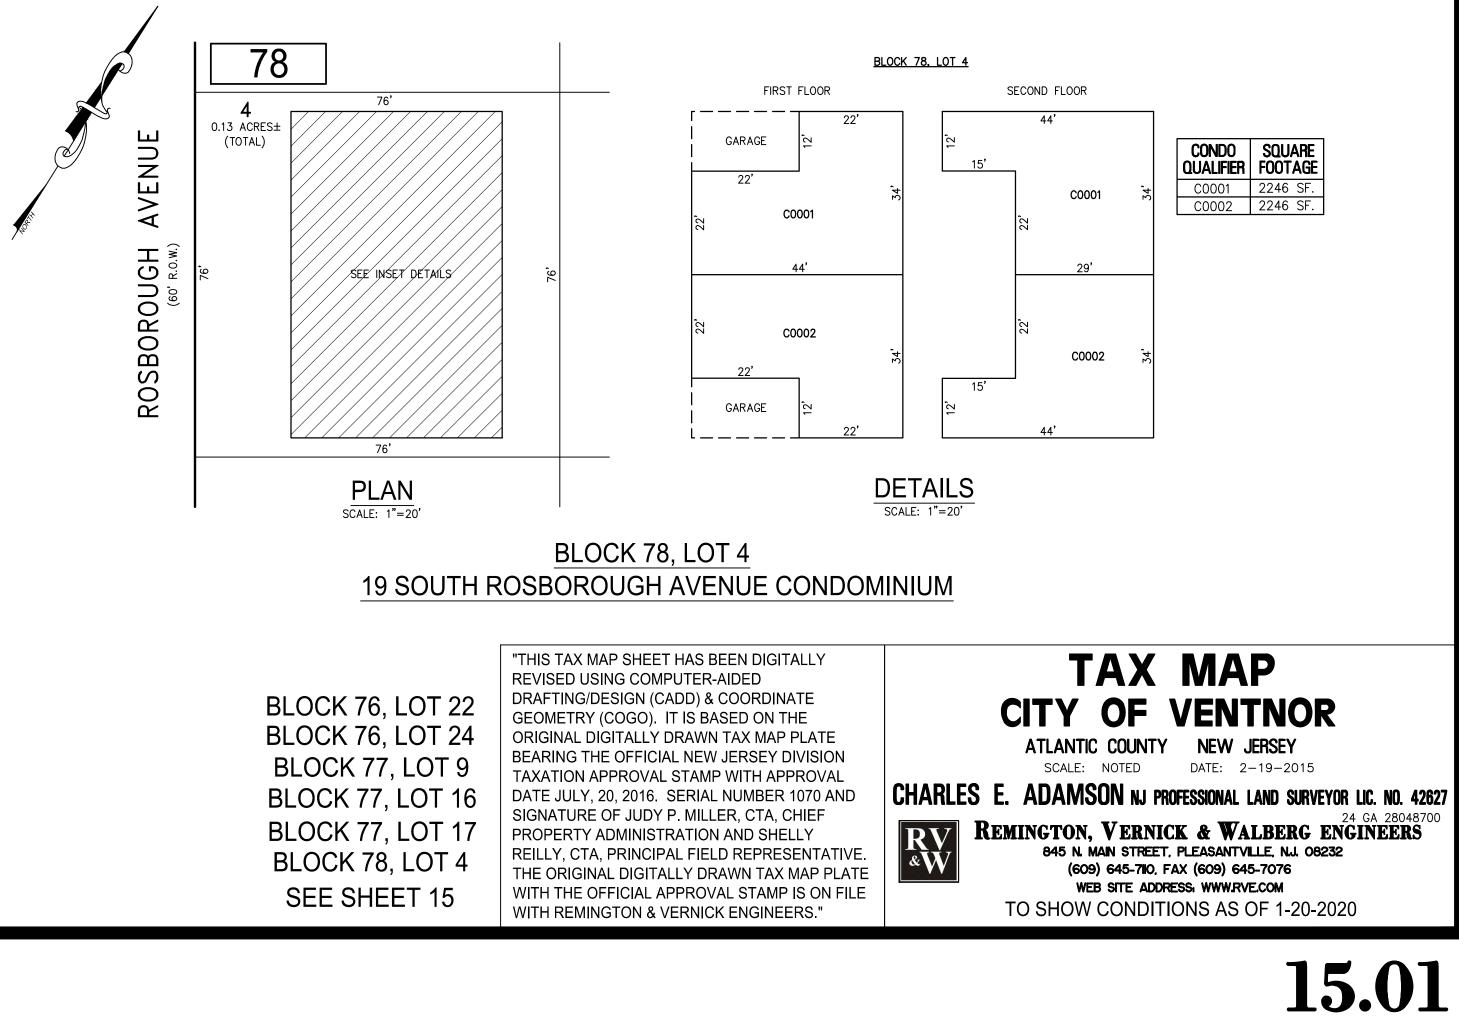

"THIS TAX MAP SHEET HAS BEEN DIGITALLY **REVISED USING COMPUTER-AIDED** DRAFTING/DESIGN (CADD) & COORDINATE GEOMETRY (COGO). IT IS BASED ON THE ORIGINAL DIGITALLY DRAWN TAX MAP PLATE BEARING THE OFFICIAL NEW JERSEY DIVISION TAXATION APPROVAL STAMP WITH APPROVAL DATE JULY, 20, 2016. SERIAL NUMBER 1070 AND SIGNATURE OF JUDY P. MILLER, CTA, CHIEF PROPERTY ADMINISTRATION AND SHELLY REILLY, CTA, PRINCIPAL FIELD REPRESENTATIN THE ORIGINAL DIGITALLY DRAWN TAX MAP PLA WITH THE OFFICIAL APPROVAL STAMP IS ON FILE WITH REMINGTON & VERNICK ENGINEERS."

### TAX MAP **CITY OF VENTNOR** ATLANTIC COUNTY NEW JERSEY

SCALE: 1" = 500' DATE: 2-19-2015

CHARLES E. ADAMSON NJ PROFESSIONAL LAND SURVEYOR LIC. NO. 42627

REMINGTON, VERNICK & WALBERG ENGINEERS 845 N. MAIN STREET. PLEASANTVILLE, N.J. 08232 (609) 645-7110, FAX (609) 645-7076 WEB SITE ADDRESS: WWW.RVE.COM TO SHOW CONDITIONS AS OF 1-20-2020