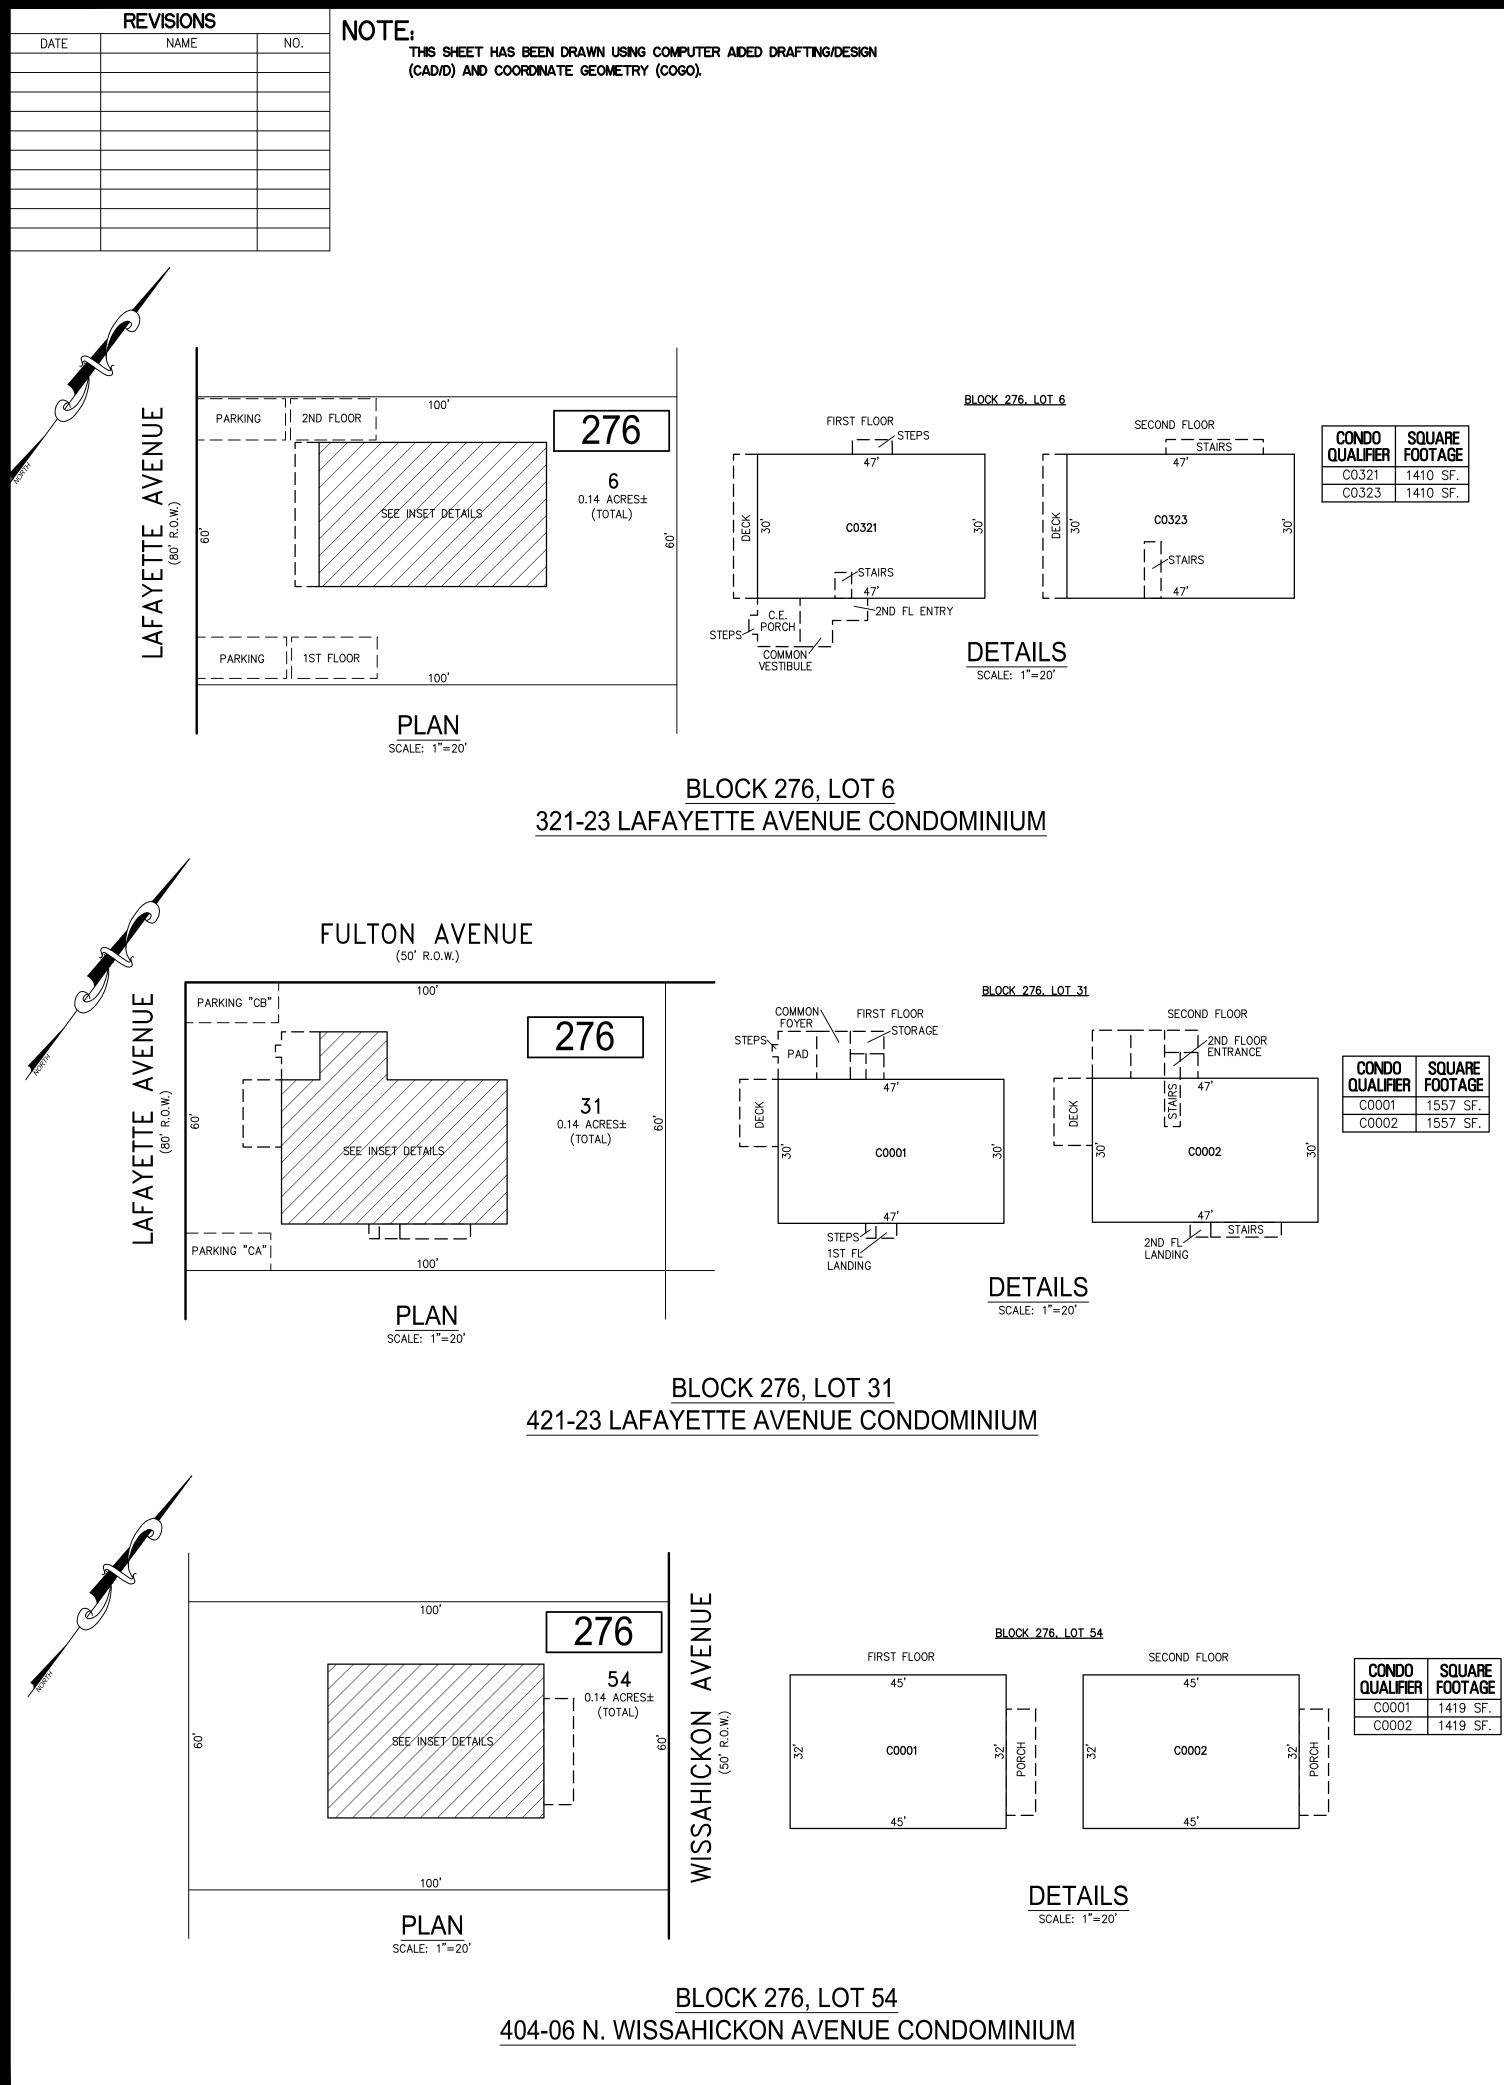

"THIS TAX MAP SHEET HAS BEEN DIGITALLY **REVISED USING COMPUTER-AIDED** DRAFTING/DESIGN (CADD) & COORDINATE GEOMETRY (COGO). IT IS BASED ON THE ORIGINAL DIGITALLY DRAWN TAX MAP PLATE BEARING THE OFFICIAL NEW JERSEY DIVISION TAXATION APPROVAL STAMP WITH APPROVAL DATE JULY, 20, 2016. SERIAL NUMBER 1070 AND SIGNATURE OF JUDY P. MILLER, CTA, CHIEF PROPERTY ADMINISTRATION AND SHELLY REILLY, CTA, PRINCIPAL FIELD REPRESENTATIN THE ORIGINAL DIGITALLY DRAWN TAX MAP PLA WITH THE OFFICIAL APPROVAL STAMP IS ON FILE WITH REMINGTON & VERNICK ENGINEERS."