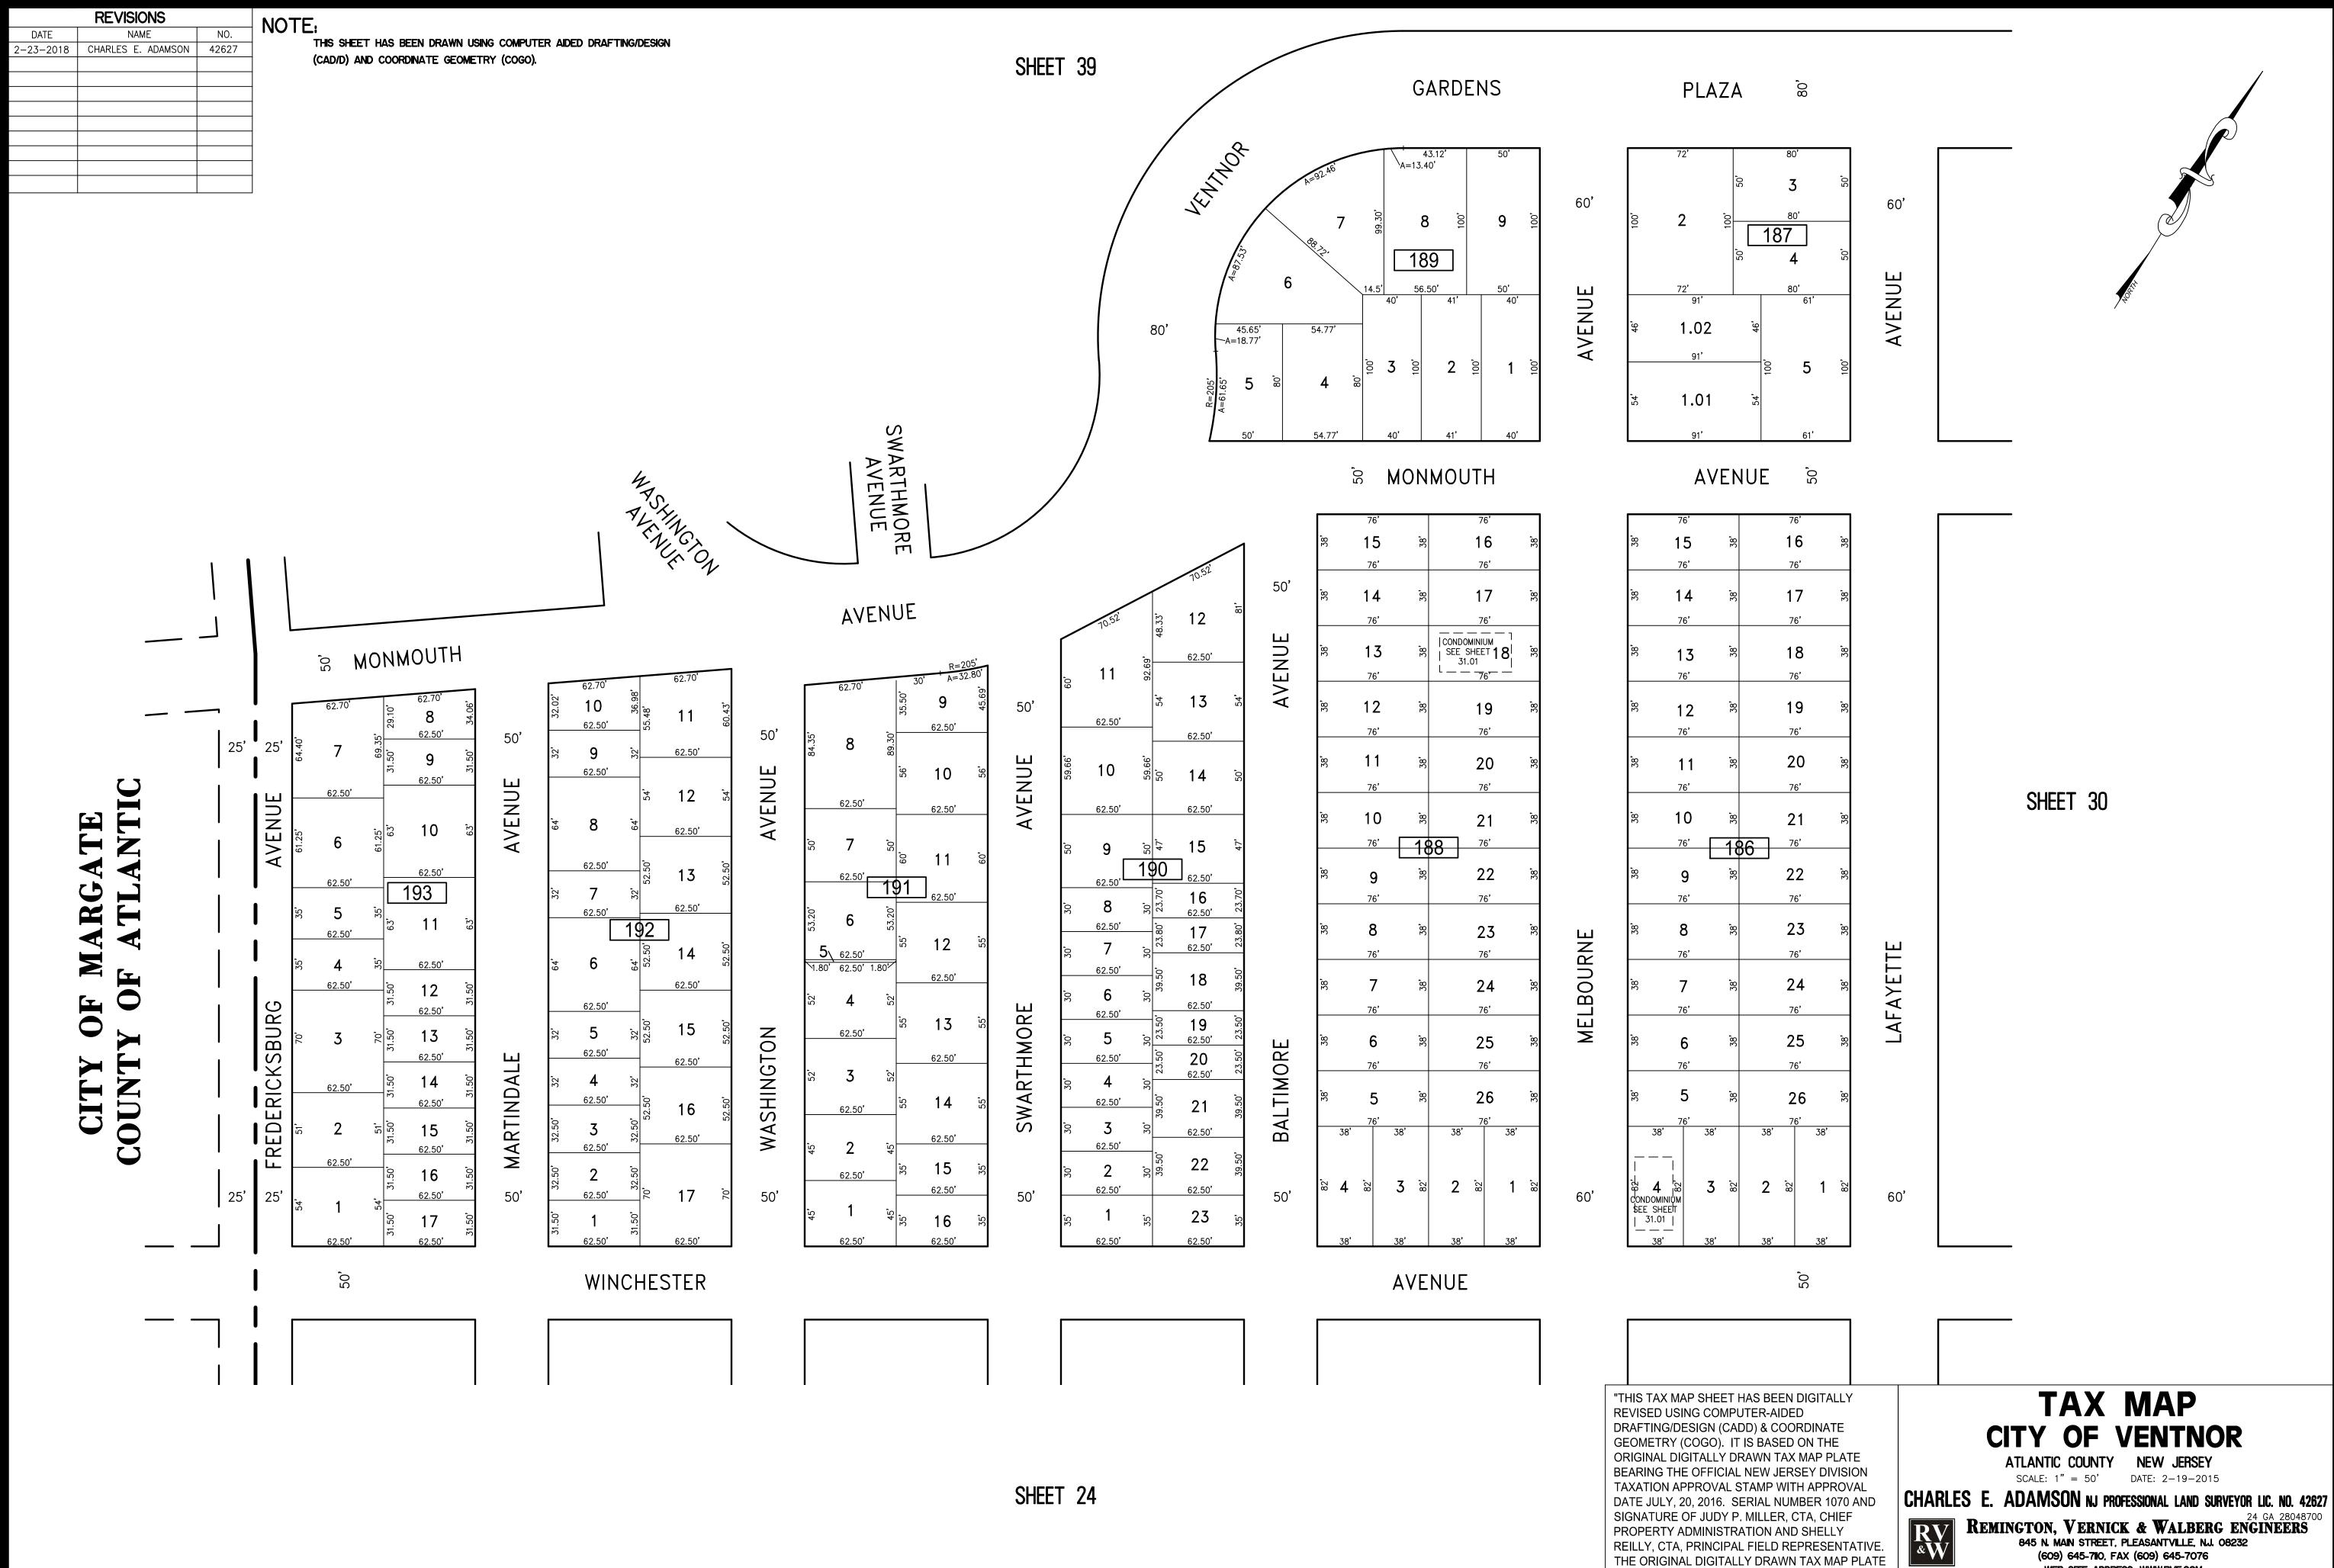

### TAX MAP **CITY OF VENTNOR** ATLANTIC COUNTY NEW JERSEY

SCALE: 1" = 500' DATE: 2-19-2015

CHARLES E. ADAMSON NJ PROFESSIONAL LAND SURVEYOR LIC. NO. 42627

REMINGTON, VERNICK & WALBERG ENGINEERS 845 N. MAIN STREET. PLEASANTVILLE, N.J. 08232 (609) 645-7110, FAX (609) 645-7076 WEB SITE ADDRESS: WWW.RVE.COM TO SHOW CONDITIONS AS OF 1-20-2020