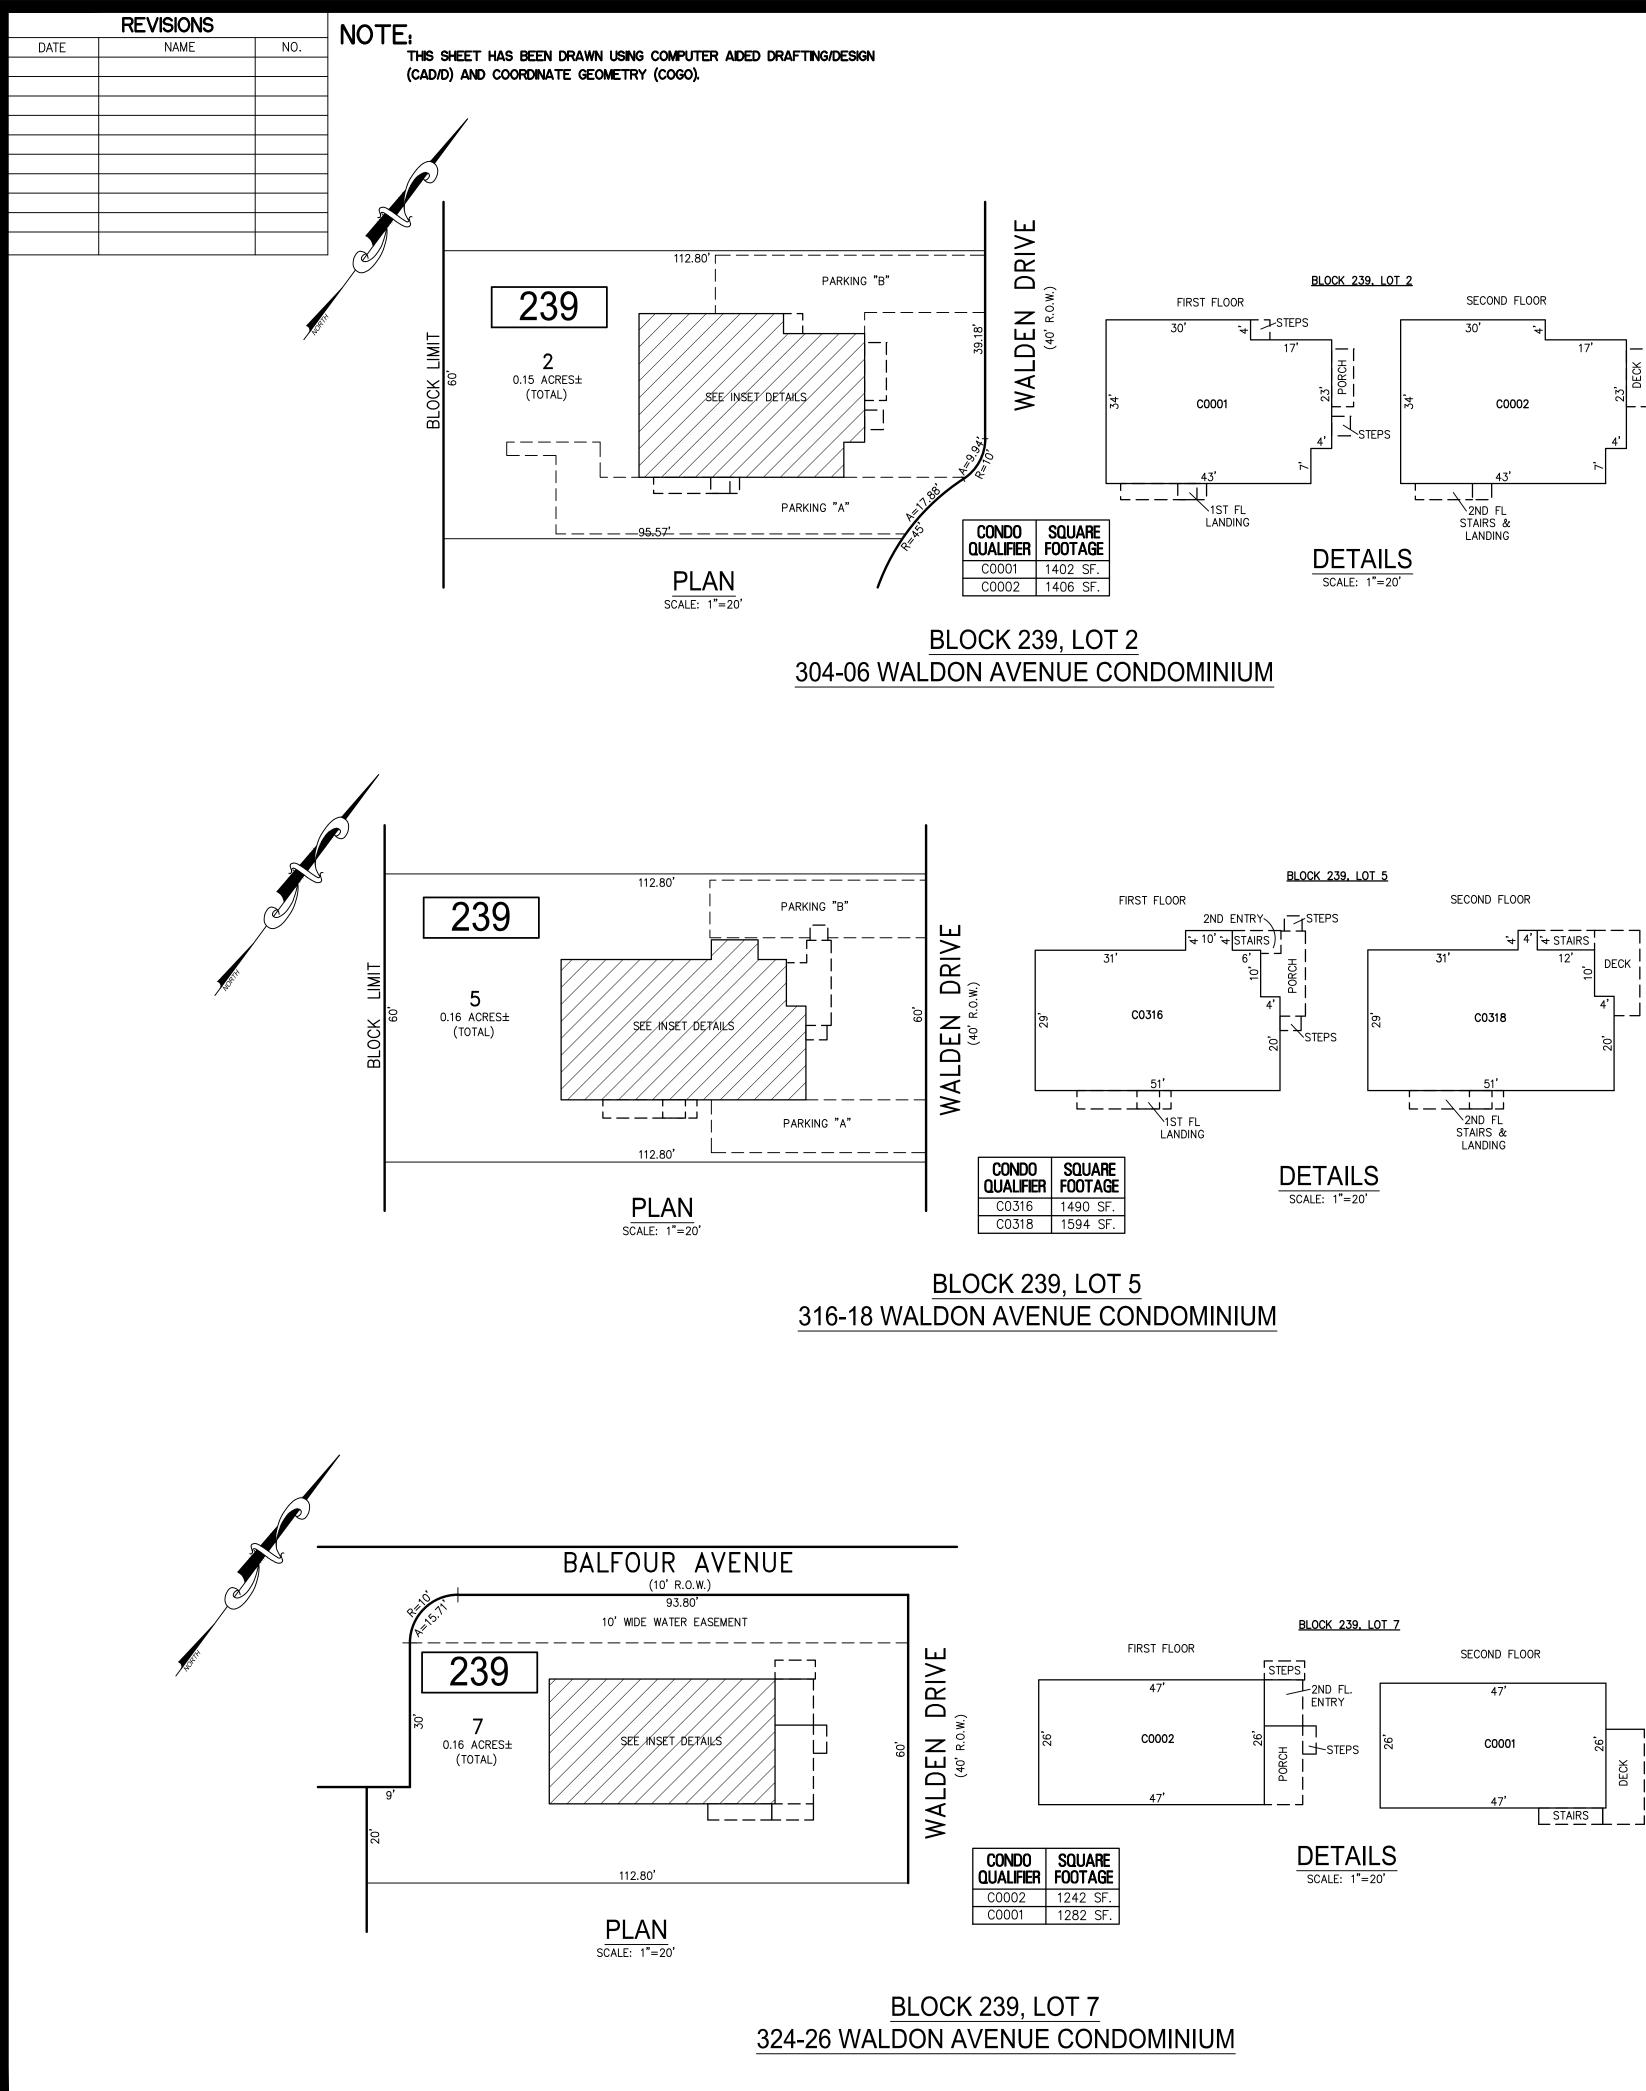

DIGITALLY REVISED USING COMPUTER-AIDED DRAFTING/DESIGN (CADD) & COORDINATE GEOMETRY (COGO). IT IS BASED ON THE ORIGINAL DIGITALLY DRAWN TAX MAP PLATE BEARING THE OFFICIAL NEW JERSEY DIVISION TAXATION APPROVAL STAMP WITH APPROVAL DATE JULY, 20, 2016. SERIAL NUMBER 1070 AND SIGNATURE OF JUDY P. MILLER, CTA, CHIEF PROPERTY ADMINISTRATION AND SHELLY REILLY, CTA, PRINCIPAL FIELD REPRESENTATIVE. THE ORIGINAL DIGITALLY DRAWN TAX MAP PLATE WITH THE OFFICIAL APPROVAL STAMP IS ON FILE WITH REMINGTON & VERNICK ENGINEERS."























THE ORIGINAL DIGITALLY DRAWN TAX MAP PLATE

WITH THE OFFICIAL APPROVAL STAMP IS ON FILE

WITH REMINGTON & VERNICK ENGINEERS."

BLOCK 236, LOT 17 SEE SHEET 39

## BLOCK 236, LOT 15 7016-18 CALVERT AVENUE CONDOMINIUM

**39.01** 

WEB SITE ADDRESS, WWW.RVE.COM







39.02

|      | REVISIONS |     | NOTE:                                                          |          |
|------|-----------|-----|----------------------------------------------------------------|----------|
| DATE | NAME      | NO. | THIS SHEET HAS BEEN DRAWN USING COMPUTER AIDED DRAFTING/DESIGN |          |
|      |           |     | (CAD/D) AND COORDINATE GEOMETRY (COGO).                        |          |
|      |           |     |                                                                |          |
|      |           |     |                                                                |          |
|      |           |     |                                                                |          |
|      |           |     |