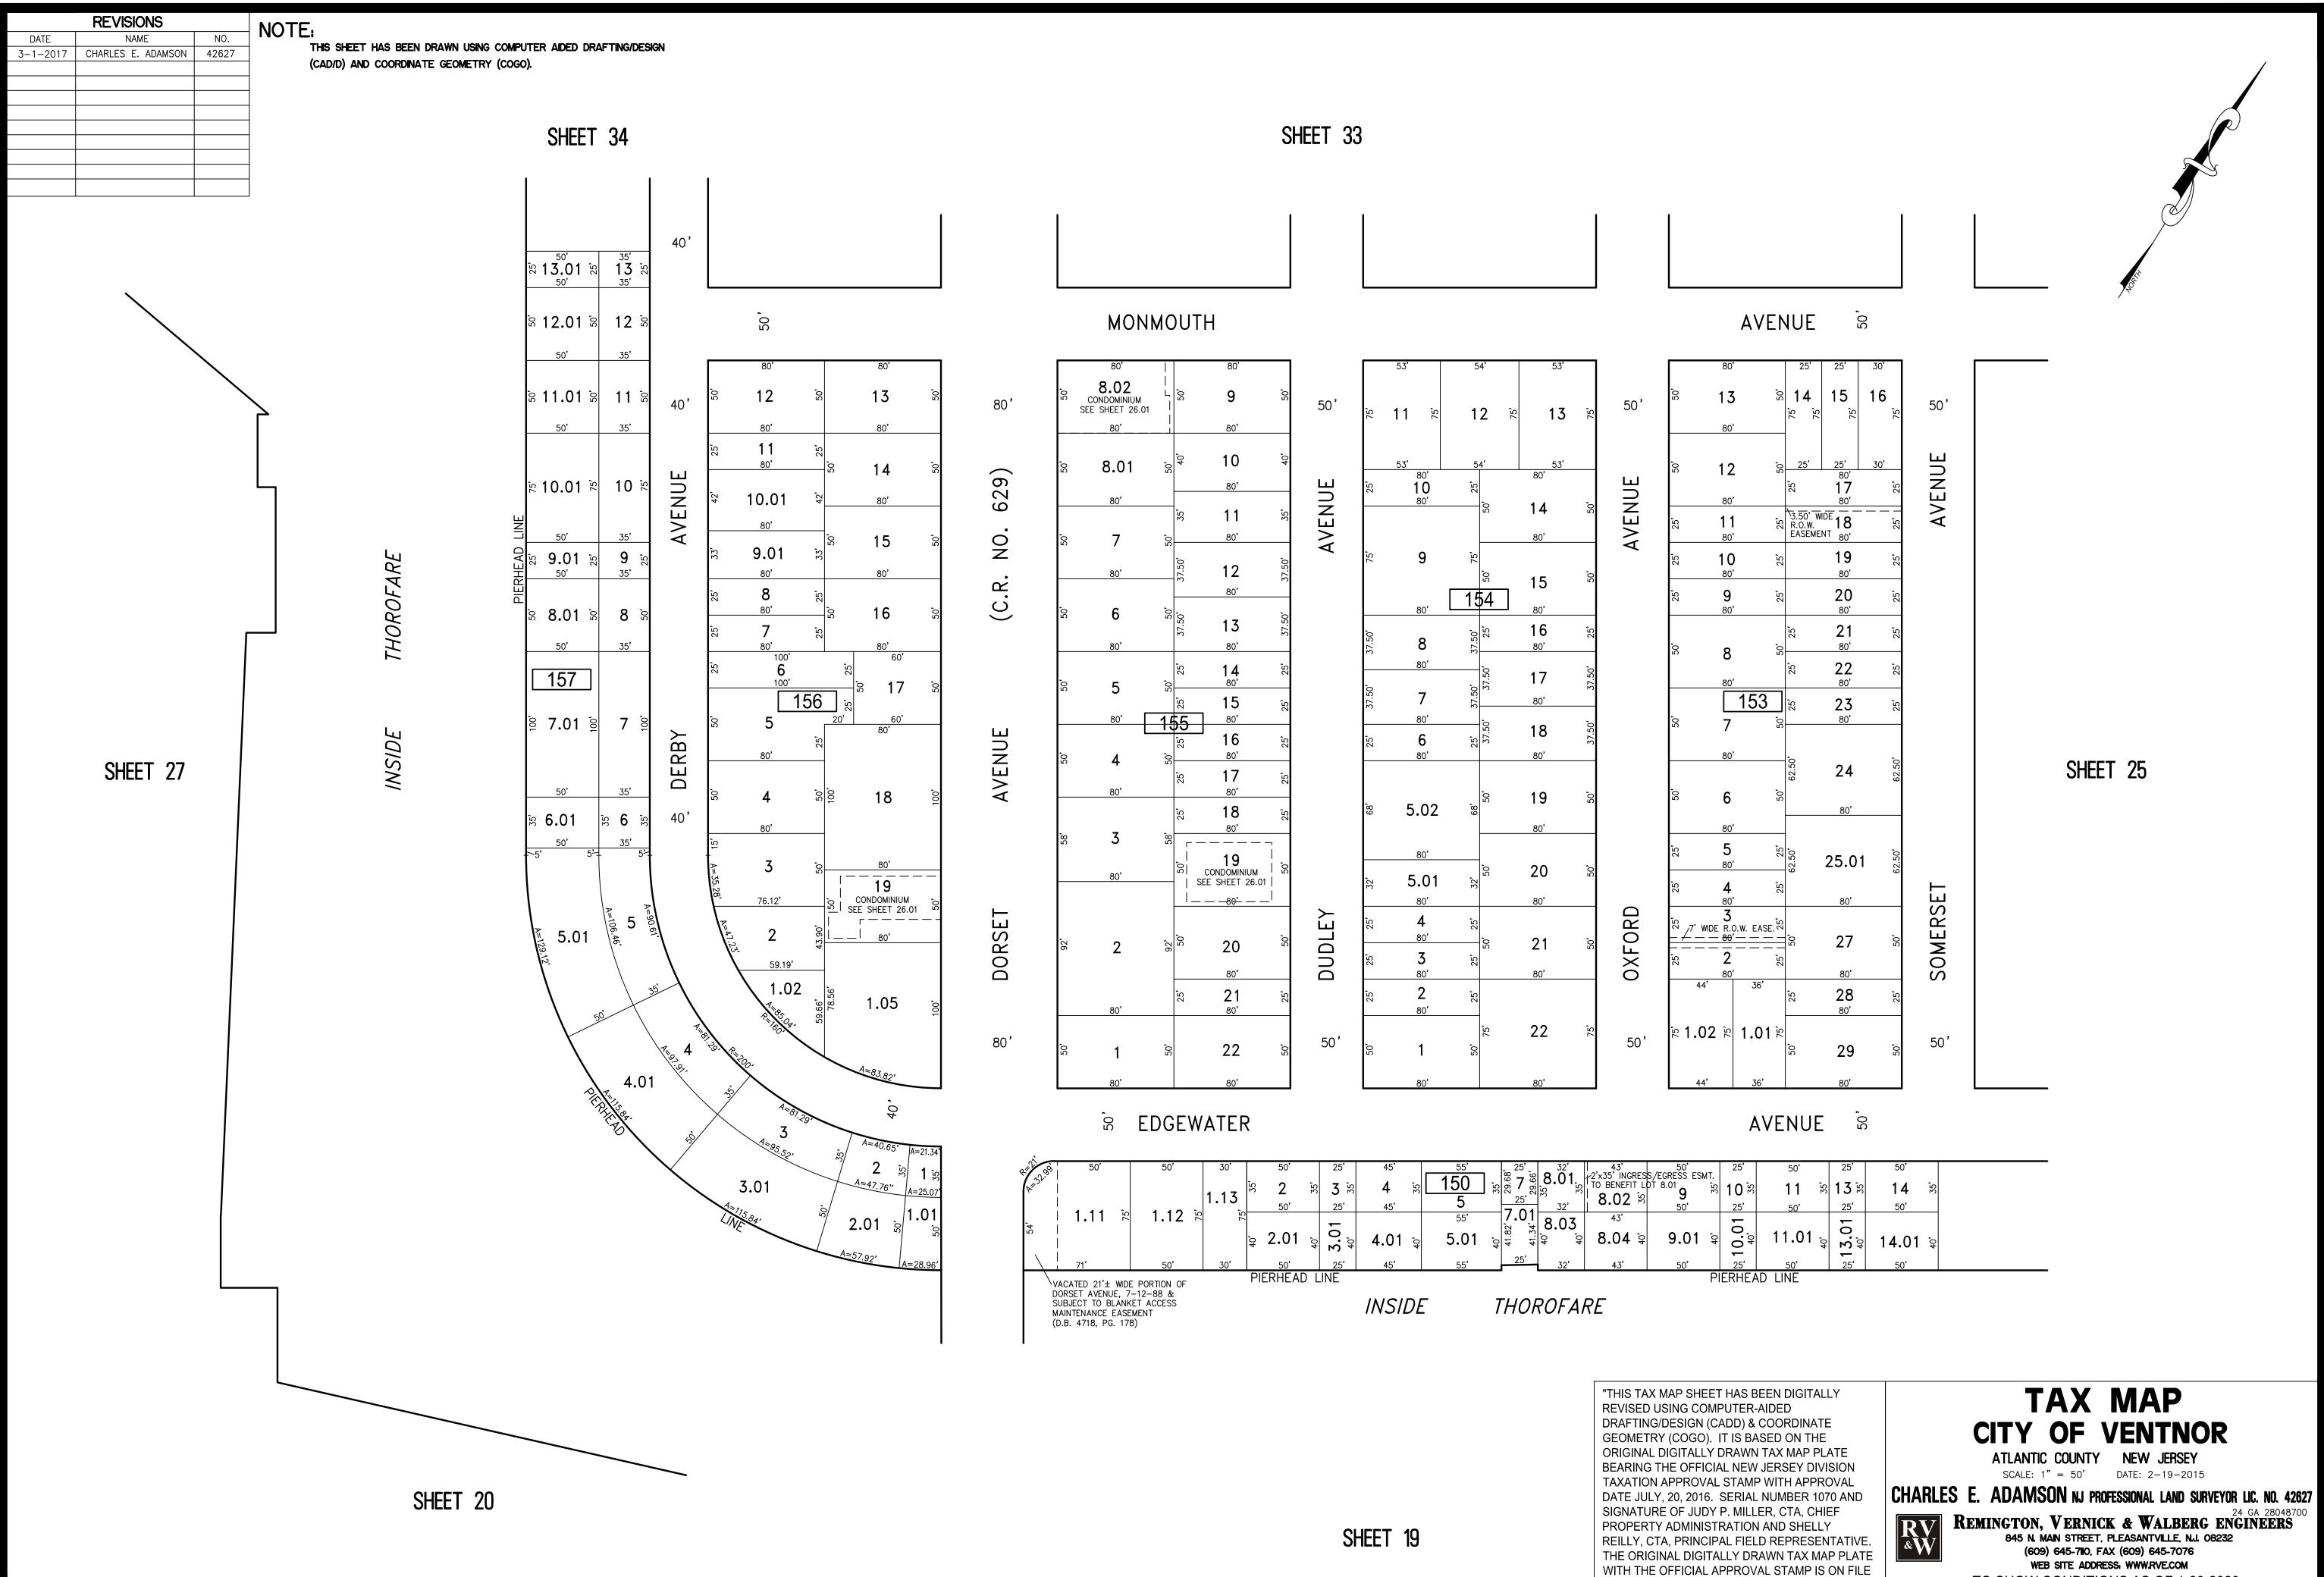

"THIS TAX MAP SHEET HAS BEEN DIGITALLY **REVISED USING COMPUTER-AIDED** DRAFTING/DESIGN (CADD) & COORDINATE GEOMETRY (COGO). IT IS BASED ON THE ORIGINAL DIGITALLY DRAWN TAX MAP PLATE BEARING THE OFFICIAL NEW JERSEY DIVISION TAXATION APPROVAL STAMP WITH APPROVAL DATE JULY, 20, 2016. SERIAL NUMBER 1070 AND SIGNATURE OF JUDY P. MILLER, CTA, CHIEF PROPERTY ADMINISTRATION AND SHELLY REILLY, CTA, PRINCIPAL FIELD REPRESENTATIN THE ORIGINAL DIGITALLY DRAWN TAX MAP PLA WITH THE OFFICIAL APPROVAL STAMP IS ON FILE WITH REMINGTON & VERNICK ENGINEERS."