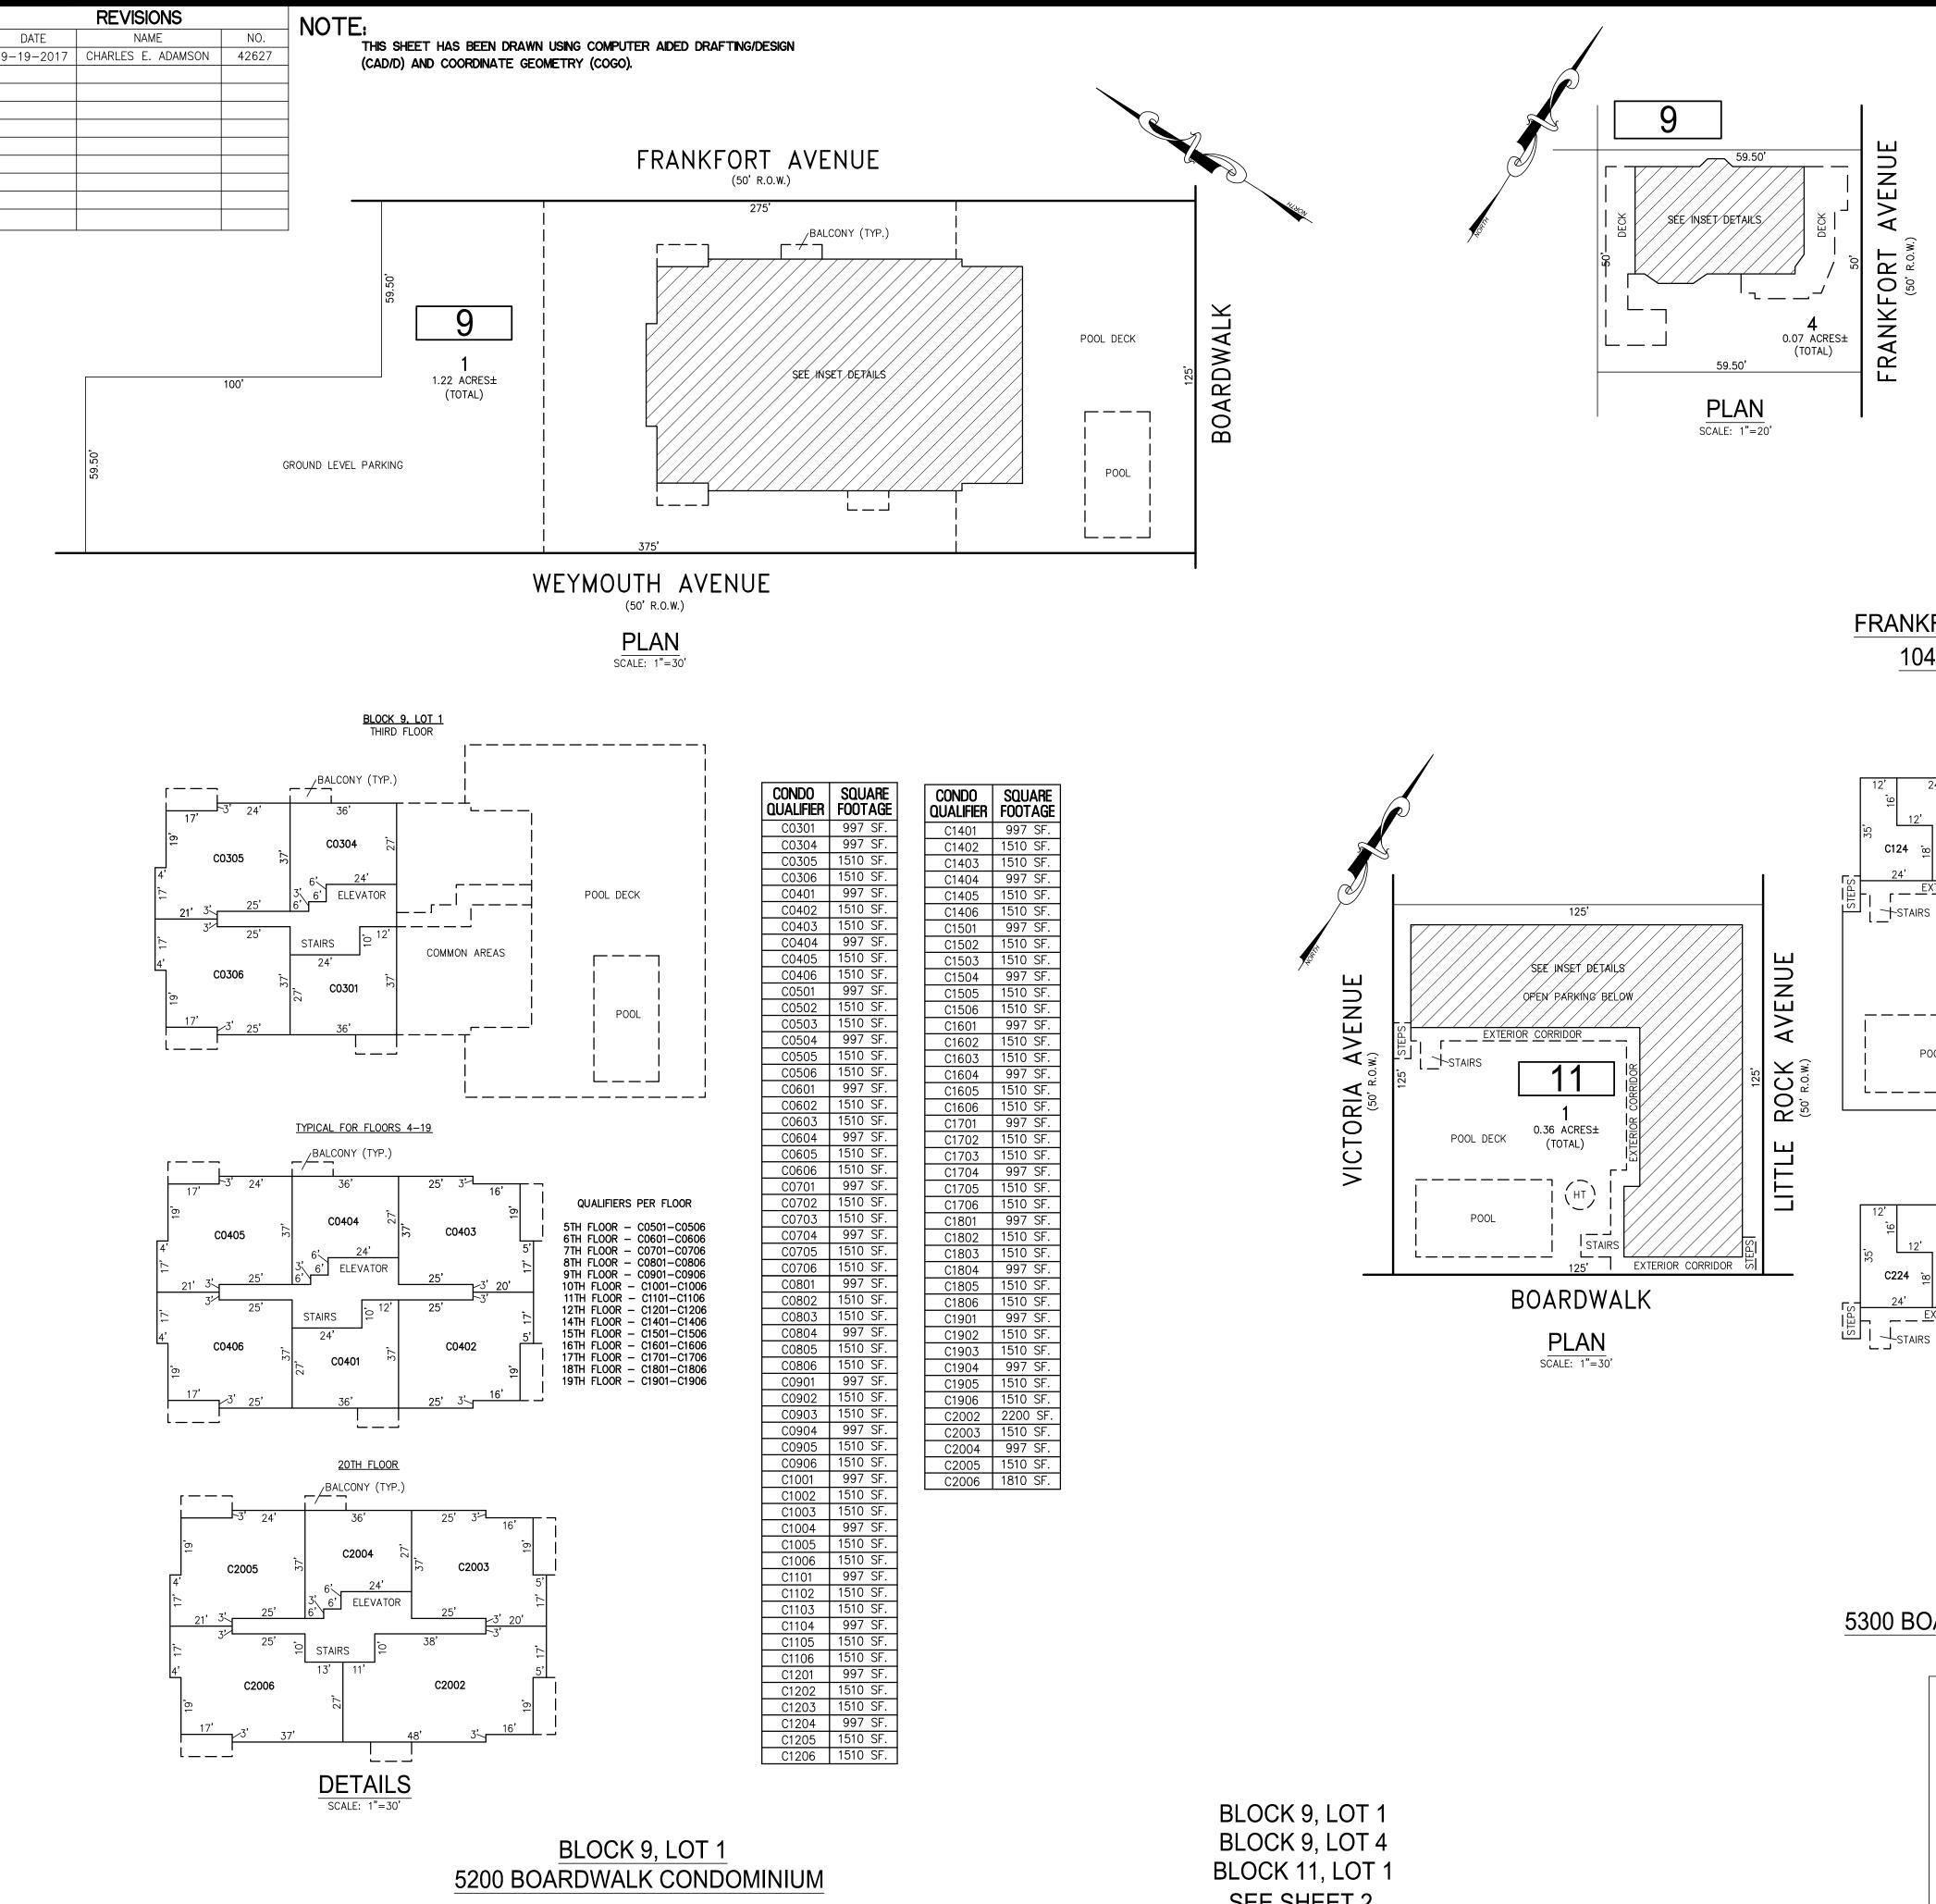

F.<br>1208 SF.<br>1988 SF.<br>1988 SF.                         |                             |                      |

"THIS TAX MAP SHEET HAS BEEN DIGITALLY REVISED USING COMPUTER-AIDED DRAFTING/DESIGN (CADD) & COORDINATE GEOMETRY (COGO). IT IS BASED ON THE ORIGINAL DIGITALLY DRAWN TAX MAP PLATE BEARING THE OFFICIAL NEW JERSEY DIVISION TAXATION APPROVAL STAMP WITH APPROVAL DATE JULY, 20, 2016. SERIAL NUMBER 1070 AND SIGNATURE OF JUDY P. MILLER, CTA, CHIEF PROPERTY ADMINISTRATION AND SHELLY REILLY, CTA, PRINCIPAL FIELD REPRESENTATIVE. THE ORIGINAL DIGITALLY DRAWN TAX MAP PLATE WITH THE OFFICIAL APPROVAL STAMP IS ON FILE WITH REMINGTON & VERNICK ENGINEERS."

C0614

C0615

C1814

っ STAIRS

STAIRS

63'

C1815



TAX MAP

WEB SITE ADDRESS, WWW.RVE.COM TO SHOW CONDITIONS AS OF 1-20-2020









| QUARE<br>OTAGE | CONDO<br>QUALIFIER | SQU/<br>FOOT |
|----------------|--------------------|--------------|
| 97 SF.         | C1401              | 997          |
| 97 SF.         | C1402              | 1510         |
| 10 SF.         | C1403              | 1510         |
| 10 SF.         | C1404              | 997          |
| 97 SF.         | C1405              | 1510         |
| 10 SF.         | C1406              | 1510         |
| 10 SF.         | C1501              | 997          |
| 97 SF.         | C1502              | 1510         |
| 10 SF.         | C1503              | 1510         |
| 10 SF.         | C1504              | 997          |
| 97 SF.         | C1505              | 1510         |
| 10 SF.         | C1506              | 1510         |
| 10 SF.         | C1601