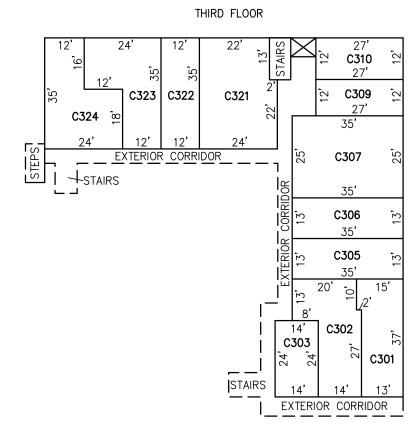

|              |
| .0 01.         |                    |              |

SEE SHEET 2

## 2.01



### BLOCK 9, LOT 4 FRANKFORT HOUSE CONDOMINIUM **104 S FRANKFORT AVENUE**

DETAILS

SCALE: 1"=20'





### BLOCK 11, LOT 1 5300 BOARDWALK CONDOMINIUM

"THIS TAX MAP SHEET HAS BEEN DIGITALLY **REVISED USING COMPUTER-AIDED** DRAFTING/DESIGN (CADD) & COORDINATE GEOMETRY (COGO). IT IS BASED ON THE ORIGINAL DIGITALLY DRAWN TAX MAP PLATE BEARING THE OFFICIAL NEW JERSEY DIVISION TAXATION APPROVAL STAMP WITH APPROVAL DATE JULY, 20, 2016. SERIAL NUMBER 1070 AND SIGNATURE OF JUDY P. MILLER, CTA, CHIEF PROPERTY ADMINISTRATION AND SHELLY REILLY, CTA, PRINCIPAL FIELD REPRESENTATIVE. THE ORIGINAL DIGITALLY DRAWN TAX MAP PLATE WITH THE OFFICIAL APPROVAL STAMP IS ON FILE WITH REMINGTON & VERNICK ENGINEERS."







2.01



ATLANTIC COUNTY NEW JERSEY SCALE: NOTED DATE: 2-19-2015

CHARLES E. ADAMSON NJ PROFESSIONAL LAND SURVEYOR LIC. NO. 42627 **Remington, Vernick & Walberg engineers** 845 N. MAIN STREET, PLEASANTVILLE, N.J. 08232 (609) 645-710, FAX (609) 645-7076

WEB SITE ADDRESS, WWW.RVE.COM TO SHOW CONDITIONS AS OF 1-20-2020





## 2.02

|                    | 00114.05           |
|--------------------|--------------------|
| Condo<br>Qualifier | SQUARE<br>FOOTAGE  |
| C0101              | 497 SF.            |
| C0102              | 497 SF.            |
| C0103              | 497 SF.            |
| C0104              | 497 SF.            |
| C0105              | 497 SF.            |
| C0106              | 328 SF.            |
| C0107              | 328 SF.            |
| C0108              |