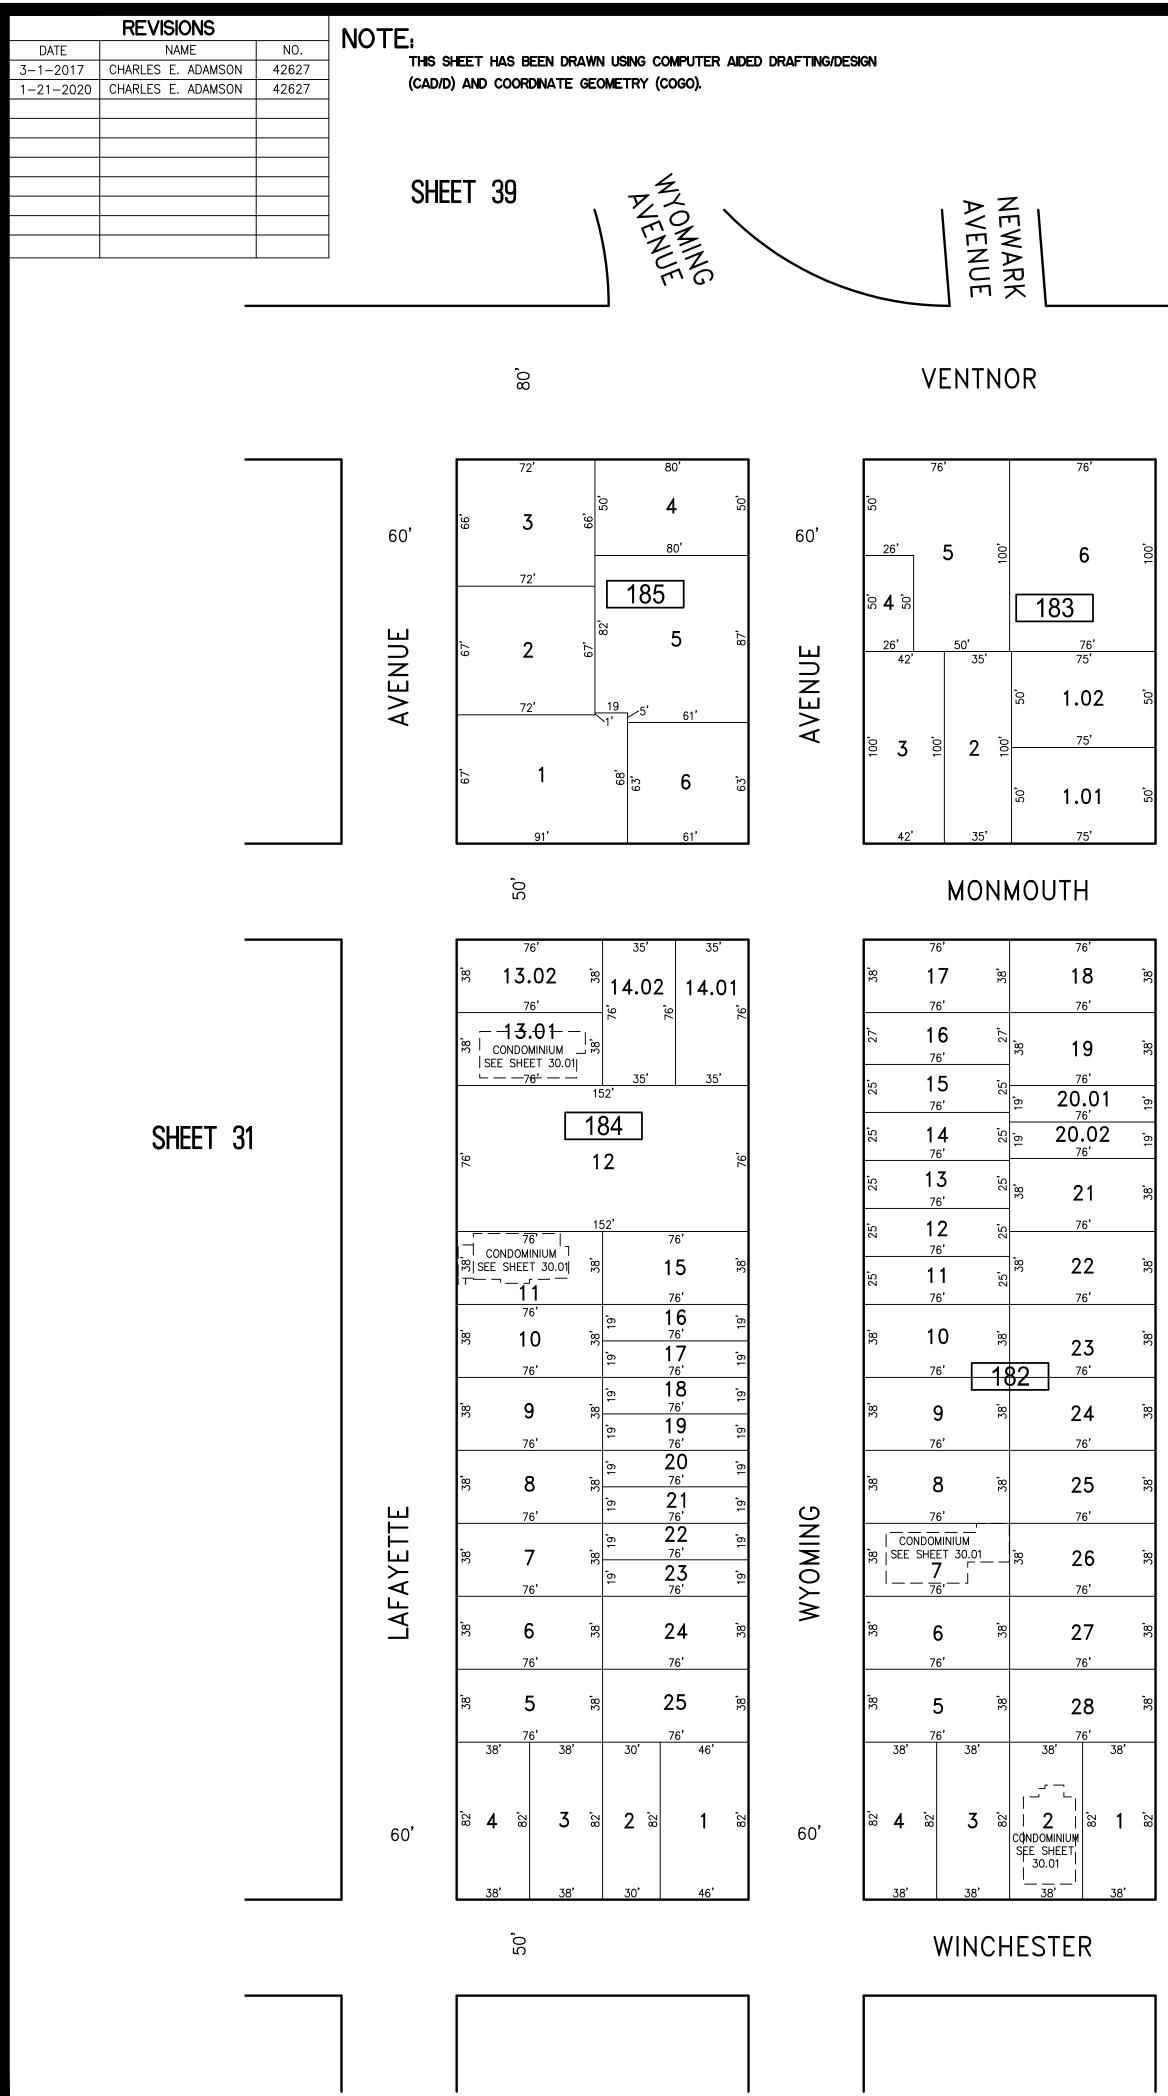

AP PLATE BEARING THE OFFICIAL NEW JERSEY DIVISION TAXATION APPROVAL STAMP WITH APPROVAL DATE JULY, 20, 2016. SERIAL NUMBER 1070 AND SIGNATURE OF JUDY P. MILLER, CTA, CHIEF PROPERTY ADMINISTRATION AND SHELLY REILLY, CTA, PRINCIPAL FIELD REPRESENTATIVE. THE ORIGINAL DIGITALLY DRAWN TAX MAP PLATE WITH THE OFFICIAL APPROVAL STAMP IS ON FILE WITH REMINGTON & VERNICK ENGINEERS."



SCALE: NOTED DATE: 2–19–2015

CHARLES E. ADAMSON NJ PROFESSIONAL LAND SURVEYOR LIC. NO. 42627 REMINGTON, VERNICK & WALBERG ENGINEERS 845 N. MAIN STREET, PLEASANTVILLE, NJ. 08232 (609) 645-710, FAX (609) 645-7076 WEB SITE ADDRESS, WWW.RVE.COM



DATE

NAME

| NO | TE:  |
|----|------|
|    | • —• |

NO.

THIS SHEET HAS BEEN DRAWN USING COMPUTER AIDED DRAFTING/DESIGN (CAD/D) AND COORDINATE GEOMETRY (COGO).



















GARDENS

SHEET 38



60' AVENUE

ROSBOROUGH

60'







## AVENUE

|               | <u> </u>                        |                          |              | 00 50'                                                       |             |                |
|---------------|---------------------------------|--------------------------|--------------|--------------------------------------------------------------|-------------|----------------|
| 33.29'        | 62.50'<br><b>12</b><br>62.50'   | 33.29'                   | <b>33.33</b> | 62.50'<br><b>13</b><br>62.50'                                | 33.33'      |                |
| 40.92'        | 11                              | 40.92'                   | 205          | <b>14</b><br>62.50'                                          | 30'