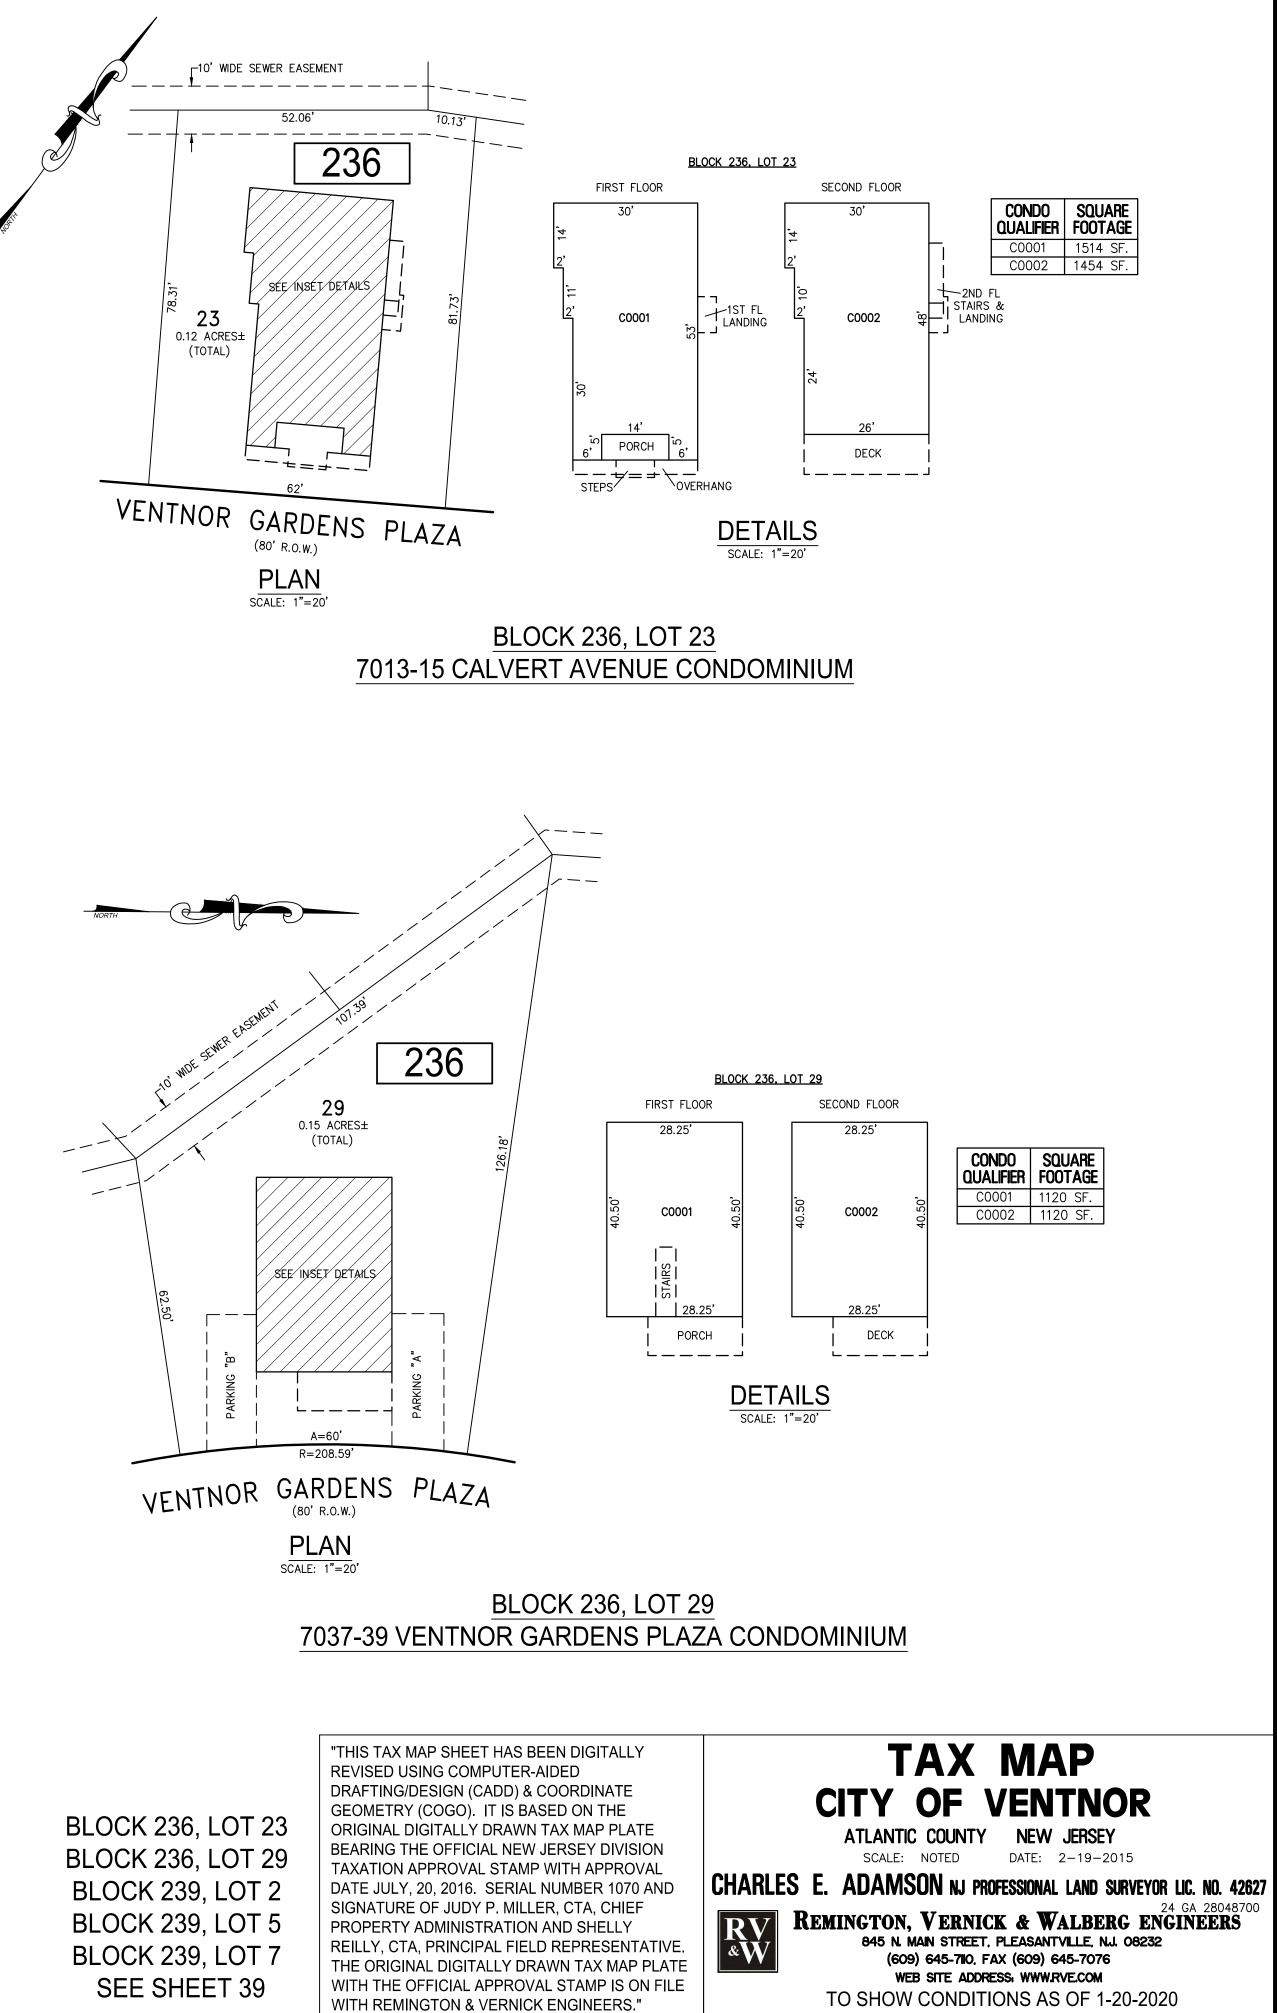

IGITALLY REVISED USING COMPUTER-AIDED DRAFTING/DESIGN (CADD) & COORDINATE GEOMETRY (COGO). IT IS BASED ON THE ORIGINAL DIGITALLY DRAWN TAX MAP PLATE BEARING THE OFFICIAL NEW JERSEY DIVISION TAXATION APPROVAL STAMP WITH APPROVAL DATE JULY, 20, 2016. SERIAL NUMBER 1070 AND SIGNATURE OF JUDY P. MILLER, CTA, CHIEF PROPERTY ADMINISTRATION AND SHELLY REILLY, CTA, PRINCIPAL FIELD REPRESENTATIVE. THE ORIGINAL DIGITALLY DRAWN TAX MAP PLATE WITH THE OFFICIAL APPROVAL STAMP IS ON FILE WITH REMINGTON & VERNICK ENGINEERS."























THE ORIGINAL DIGITALLY DRAWN TAX MAP PLATE

WITH THE OFFICIAL APPROVAL STAMP IS ON FILE

WITH REMINGTON & VERNICK ENGINEERS."

BLOCK 236, LOT 17 SEE SHEET 39

## BLOCK 236, LOT 15 7016-18 CALVERT AVENUE CONDOMINIUM

**39.01** 

WEB SITE ADDRESS, WWW.RVE.COM







39.02

|      | REVISIONS |     | NOTE:                                                          |          |
|------|-----------|-----|----------------------------------------------------------------|----------|
| DATE | NAME      | NO. | THIS SHEET HAS BEEN DRAWN USING COMPUTER AIDED DRAFTING/DESIGN |          |
|      |           |     | (CAD/D) AND COORDINATE GEOMETRY (COGO).                        |          |
|      |           |     |                                                                |          |
|      |           |     |                                                                |          |
|      |           |     |                                                                |          |
|      |           |     |