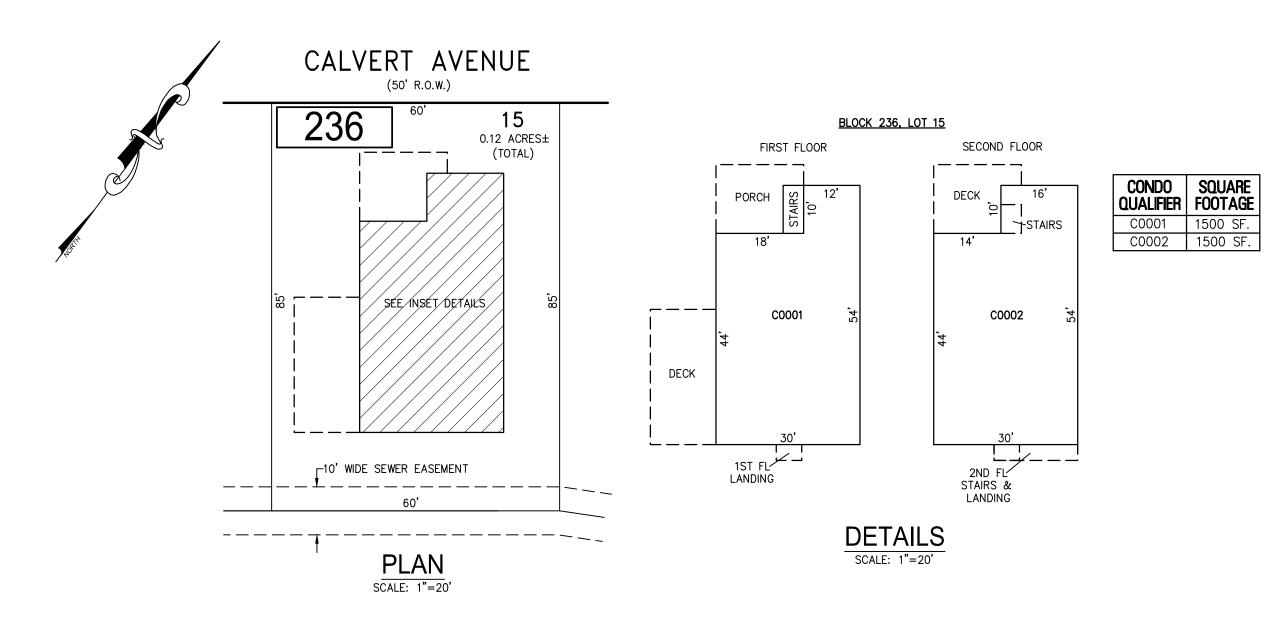

|                   |           |                                            |
|      |           |     |                    |                   |           |                                            |





SHEET 33





"THIS TAX MAP SHEET HAS BEEN DIGITALLY REVISED USING COMPUTER-AIDED DRAFTING/DESIGN (CADD) & COORDINATE GEOMETRY (COGO). IT IS BASED ON THE ORIGINAL DIGITALLY DRAWN TAX MAP PLATE BEARING THE OFFICIAL NEW JERSEY DIVISION TAXATION APPROVAL STAMP WITH APPROVAL DATE JULY, 20, 2016. SERIAL NUMBER 1070 AND SIGNATURE OF JUDY P. MILLER, CTA, CHIEF PROPERTY ADMINISTRATION AND SHELLY REILLY, CTA, PRINCIPAL FIELD REPRESENTATIVE. THE ORIGINAL DIGITALLY DRAWN TAX MAP PLATE WITH THE OFFICIAL APPROVAL STAMP IS ON FILE WITH REMINGTON & VERNICK ENGINEERS."























THE ORIGINAL DIGITALLY DRAWN TAX MAP PLATE

WITH THE OFFICIAL APPROVAL STAMP IS ON FILE

WITH REMINGTON & VERNICK ENGINEERS."

BLOCK 236, LOT 17 SEE SHEET 39

## BLOCK 236, LOT 15 7016-18 CALVERT AVENUE CONDOMINIUM

**39.01** 

WEB SITE ADDRESS, WWW.RVE.COM







39.02

|      | REVISIONS |     | NOTE:                                                          |          |
|------|-----------|-----|----------------------------------------------------------------|----------|
| DATE | NAME      | NO. | THIS SHEET HAS BEEN DRAWN USING COMPUTER AIDED DRAFTING/DESIGN |          |
|      |           |     | (CAD/D) AND COORDINATE GEOMETRY (COGO).                        |          |
|      |           |     |                                                                |          |
|      |