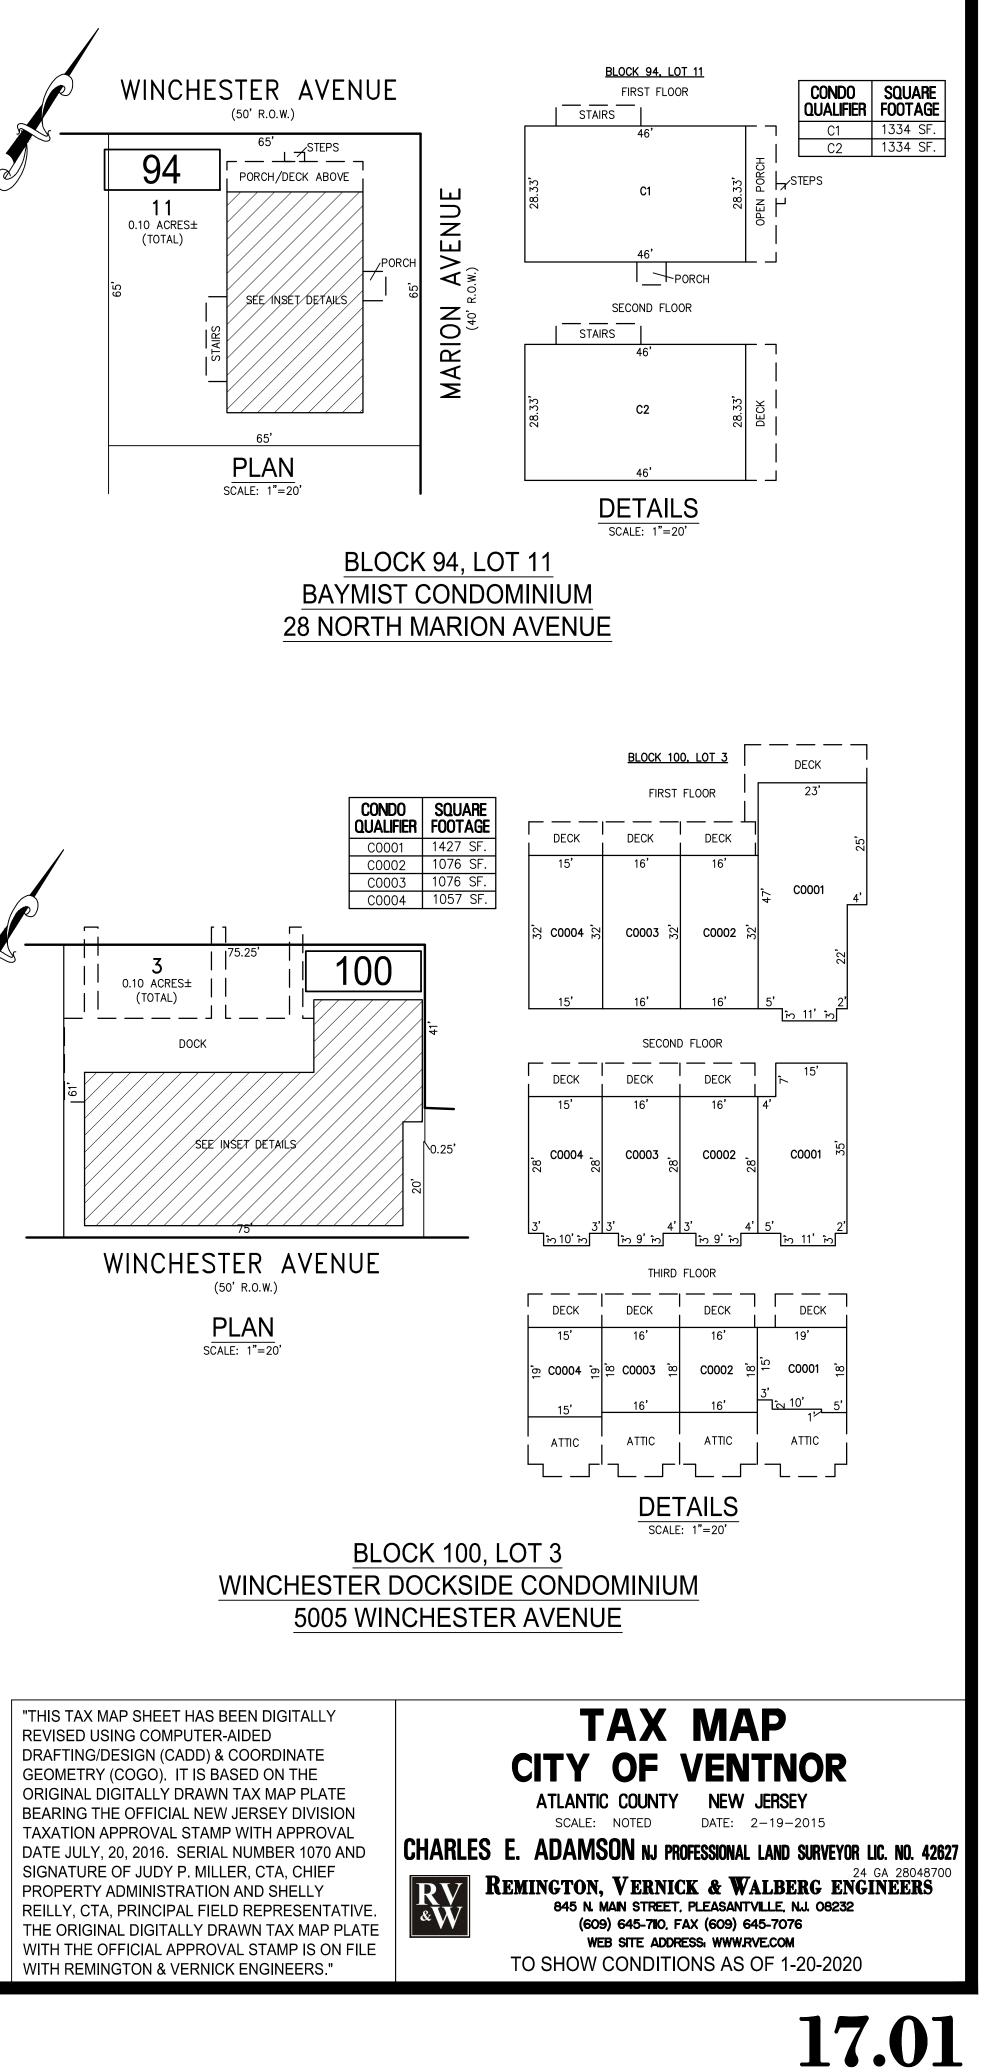

## 1.01

| "THIS TAX MAP SHEET HAS BEEN DIGITALLY      |    |
|---------------------------------------------|----|
| REVISED USING COMPUTER-AIDED                |    |
| DRAFTING/DESIGN (CADD) & COORDINATE         |    |
| GEOMETRY (COGO). IT IS BASED ON THE         |    |
| ORIGINAL DIGITALLY DRAWN TAX MAP PLATE      |    |
| BEARING THE OFFICIAL NEW JERSEY DIVISION    |    |
| TAXATION APPROVAL STAMP WITH APPROVAL       |    |
| DATE JULY, 20, 2016. SERIAL NUMBER 1070 AND |    |
| SIGNATURE OF JUDY P. MILLER, CTA, CHIEF     |    |
| PROPERTY ADMINISTRATION AND SHELLY          |    |
| REILLY, CTA, PRINCIPAL FIELD REPRESENTATIVE | :. |
| THE ORIGINAL DIGITALLY DRAWN TAX MAP PLAT   | E  |
| WITH THE OFFICIAL APPROVAL STAMP IS ON FILI | Ξ  |
| WITH REMINGTON & VERNICK ENGINEERS."        |    |