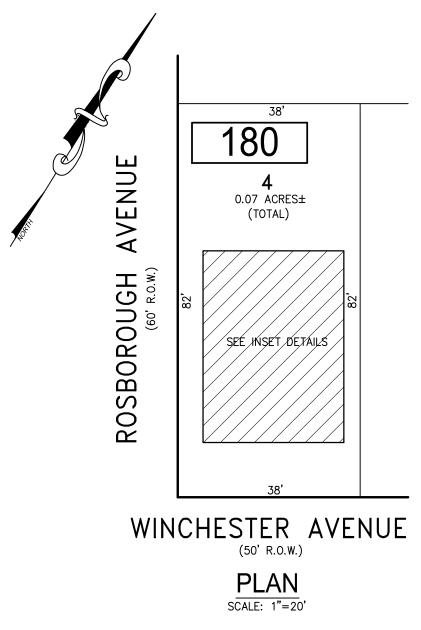

T IS BASED ON THE ORIGINAL DIGITALLY DRAWN TAX MAP PLATE BEARING THE OFFICIAL NEW JERSEY DIVISION TAXATION APPROVAL STAMP WITH APPROVAL DATE JULY, 20, 2016. SERIAL NUMBER 1070 AND SIGNATURE OF JUDY P. MILLER, CTA, CHIEF PROPERTY ADMINISTRATION AND SHELLY REILLY, CTA, PRINCIPAL FIELD REPRESENTATIVE THE ORIGINAL DIGITALLY DRAWN TAX MAP PLAT WITH THE OFFICIAL APPROVAL STAMP IS ON FILE WITH REMINGTON & VERNICK ENGINEERS."

## TAX MAP **CITY OF VENTNOR** ATLANTIC COUNTY NEW JERSEY SCALE: 1" = 50' DATE: 2-19-2015

CHARLES E. ADAMSON NJ PROFESSIONAL LAND SURVEYOR LIC. NO. 42627 REMINGTON, VERNICK & WALBERG ENGINEERS 845 N. MAIN STREET, PLEASANTVILLE, NJ. 08232 (609) 645-710. FAX (609) 645 7070

(609) 645-7110. FAX (609) 645-7076 WEB SITE ADDRESS; WWW.RVE.COM TO SHOW CONDITIONS AS OF 1-20-2020







BLOCK 180, LOT 4 **BLOCK 182, LOT 2 BLOCK 182, LOT 7** BLOCK 184, LOT 11 BLOCK 184, LOT 13.01 SEE SHEET 30



<u>BLOCK 180, LOT 4</u>

### BLOCK 180, LOT 4 6915 WINCHESTER AVENUE CONDOMINIUM

"THIS TAX MAP SHEET HAS BEEN DIGITALLY **REVISED USING COMPUTER-AIDED** DRAFTING/DESIGN (CADD) & COORDINATE GEOMETRY (COGO). IT IS BASED ON THE ORIGINAL DIGITALLY DRAWN TAX MAP PLATE BEARING THE OFFICIAL NEW JERSEY DIVISION TAXATION APPROVAL STAMP WITH APPROVAL DATE JULY, 20, 2016. SERIAL NUMBER 1070 AND SIGNATURE OF JUDY P. MILLER, CTA, CHIEF PROPERTY ADMINISTRATION AND SHELLY REILLY, CTA, PRINCIPAL FIELD REPRESENTATIVE. THE ORIGINAL DIGITALLY DRAWN TAX MAP PLATE WITH THE OFFICIAL APPROVAL STAMP IS ON FILE WITH REMINGTON & VERNICK ENGINEERS."



TAX MAP



| REVISIONS |      |     |  |  |  |  |
|