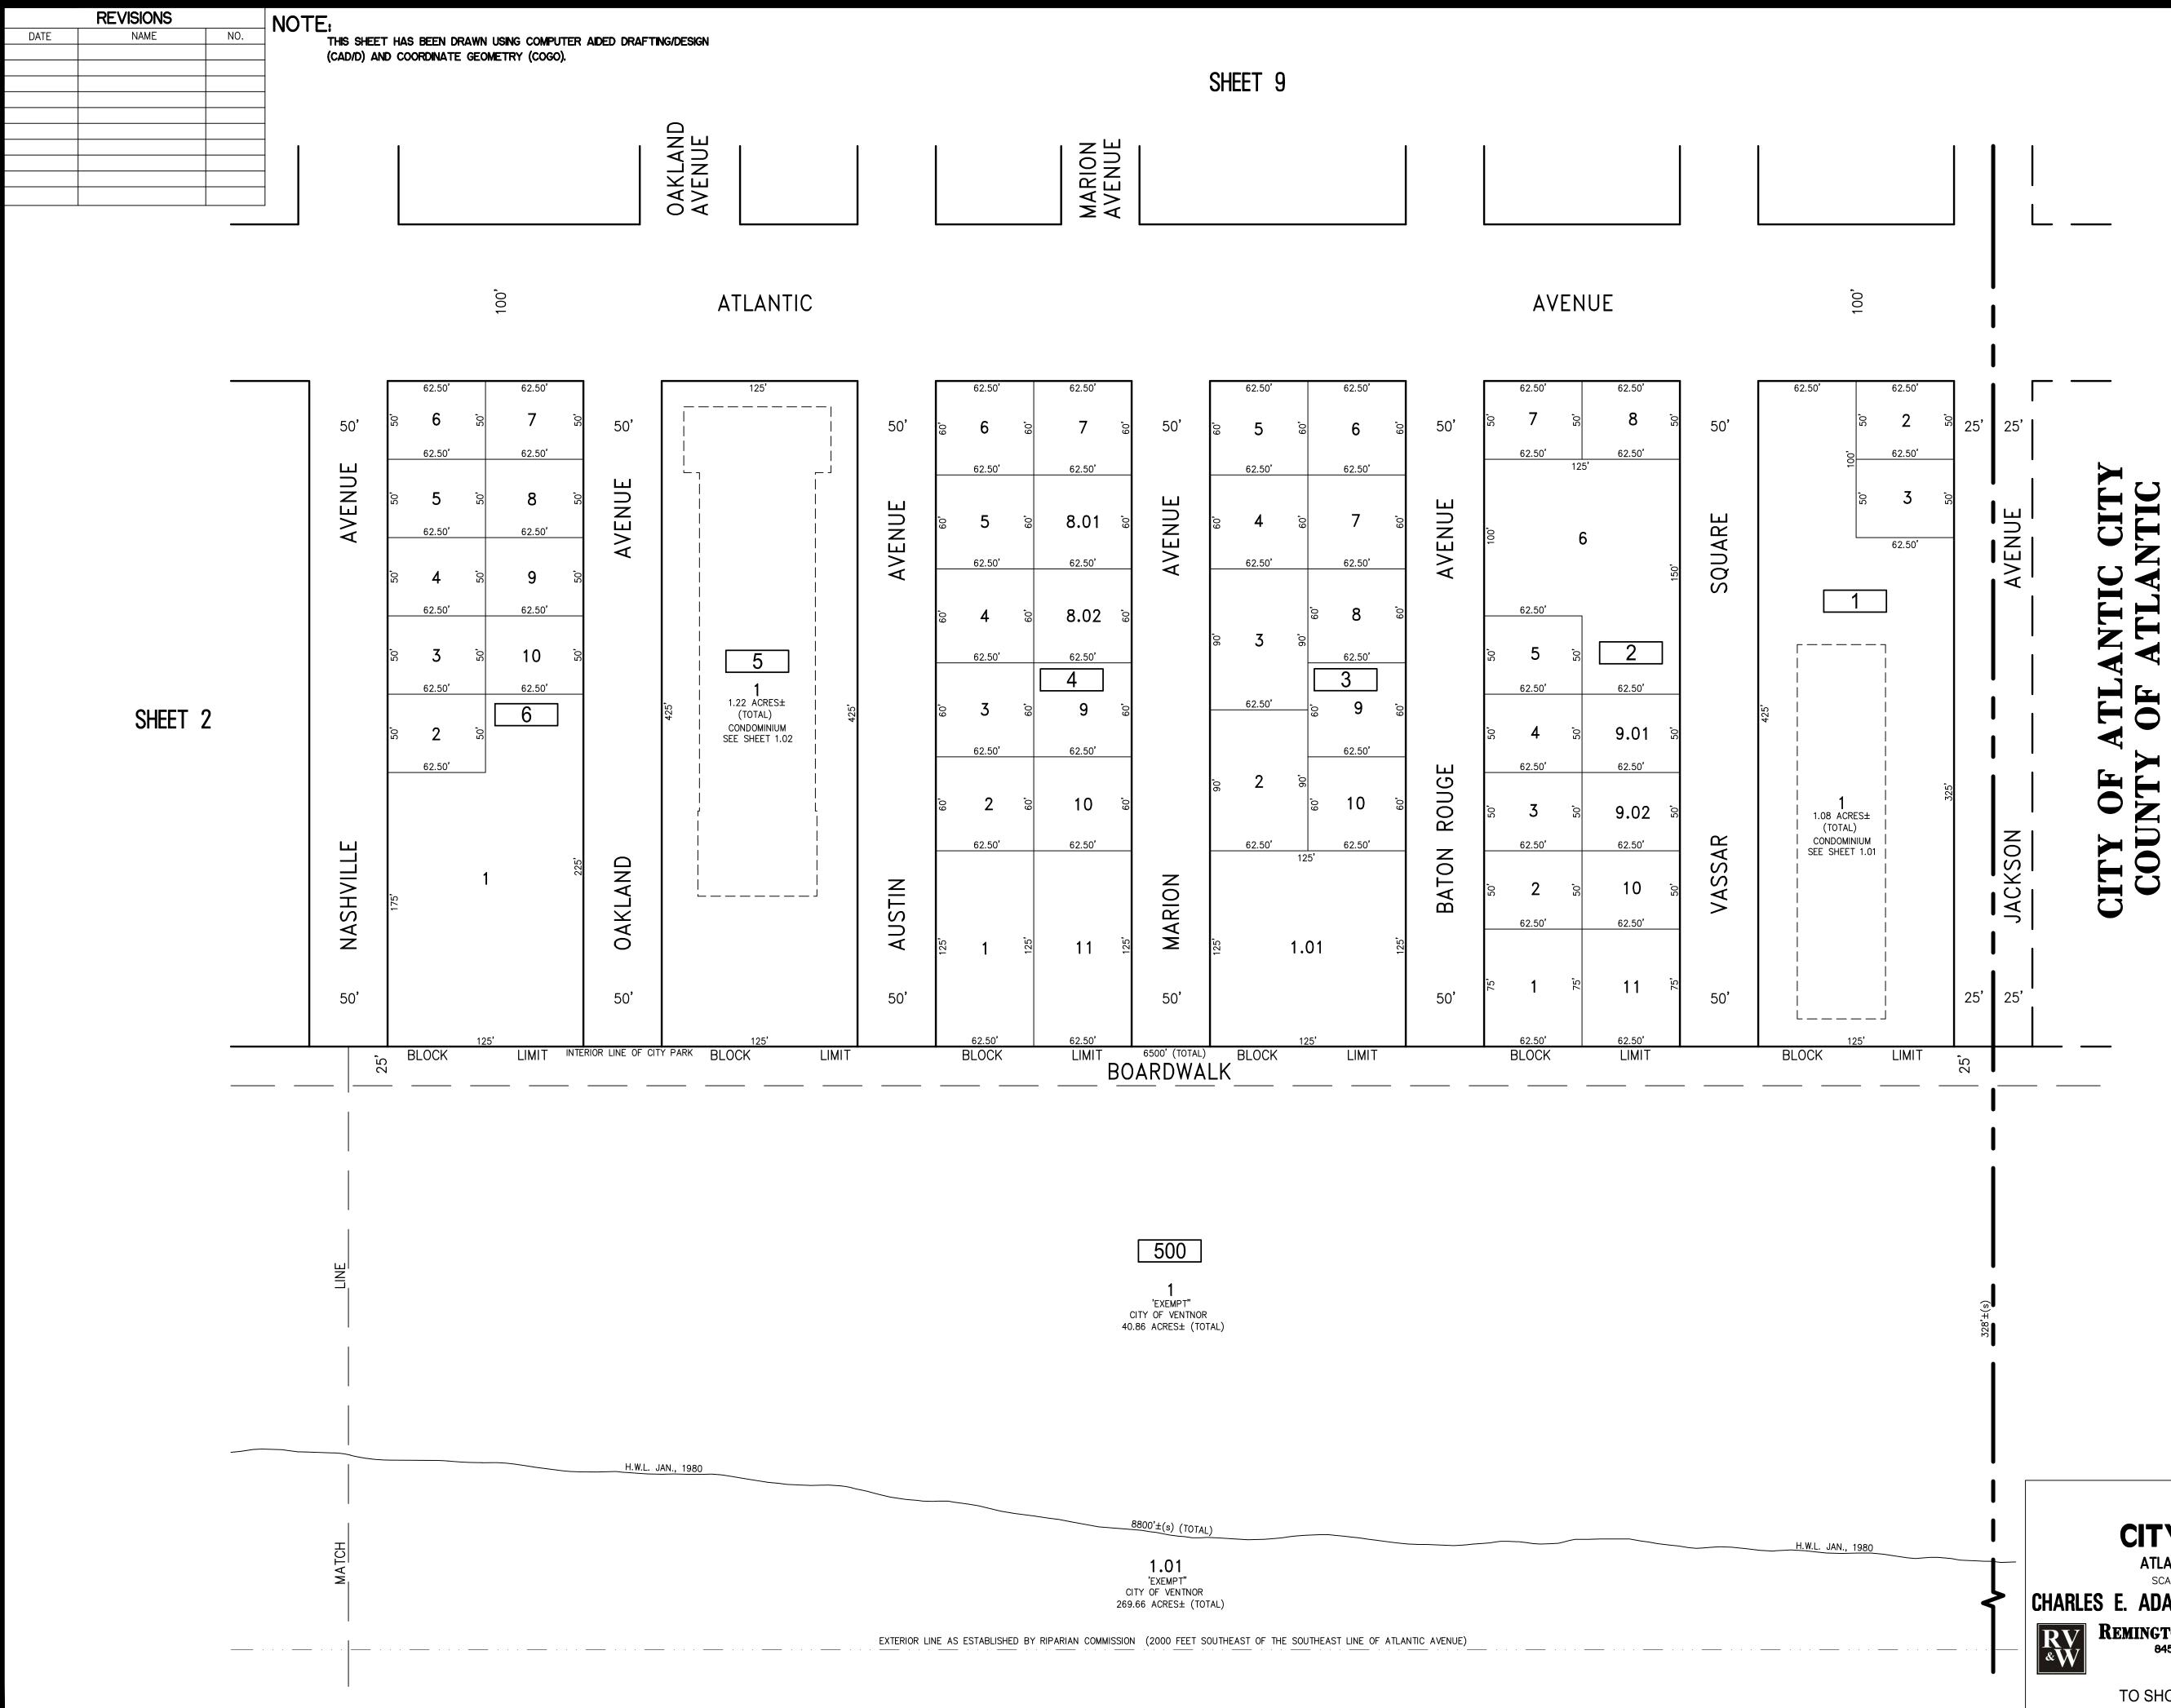

# IN THE COUNTY OF ATLANTIC NEW JERSEY

**REMINGTON VERNICK & WALBERG ENGINEERS** 

845 N. MAIN STREET, PLEASANTVILLE, N.J. 08232 (609) 645-7110, FAX (609) 645-7076 WEB SITE ADDRESS: WWW.RVE.COM

**KEY MAP** 

"THIS TAX MAP SHEET HAS BEEN DIGITALLY **REVISED USING COMPUTER-AIDED** DRAFTING/DESIGN (CADD) & COORDINATE GEOMETRY (COGO). IT IS BASED ON THE ORIGINAL DIGITALLY DRAWN TAX MAP PLATE BEARING THE OFFICIAL NEW JERSEY DIVISION TAXATION APPROVAL STAMP WITH APPROVAL DATE JULY, 20, 2016. SERIAL NUMBER 1070 AND SIGNATURE OF JUDY P. MILLER, CTA, CHIEF PROPERTY ADMINISTRATION AND SHELLY REILLY, CTA, PRINCIPAL FIELD REPRESENTATIN THE ORIGINAL DIGITALLY DRAWN TAX MAP PLA WITH THE OFFICIAL APPROVAL STAMP IS ON FILE WITH REMINGTON & VERNICK ENGINEERS."