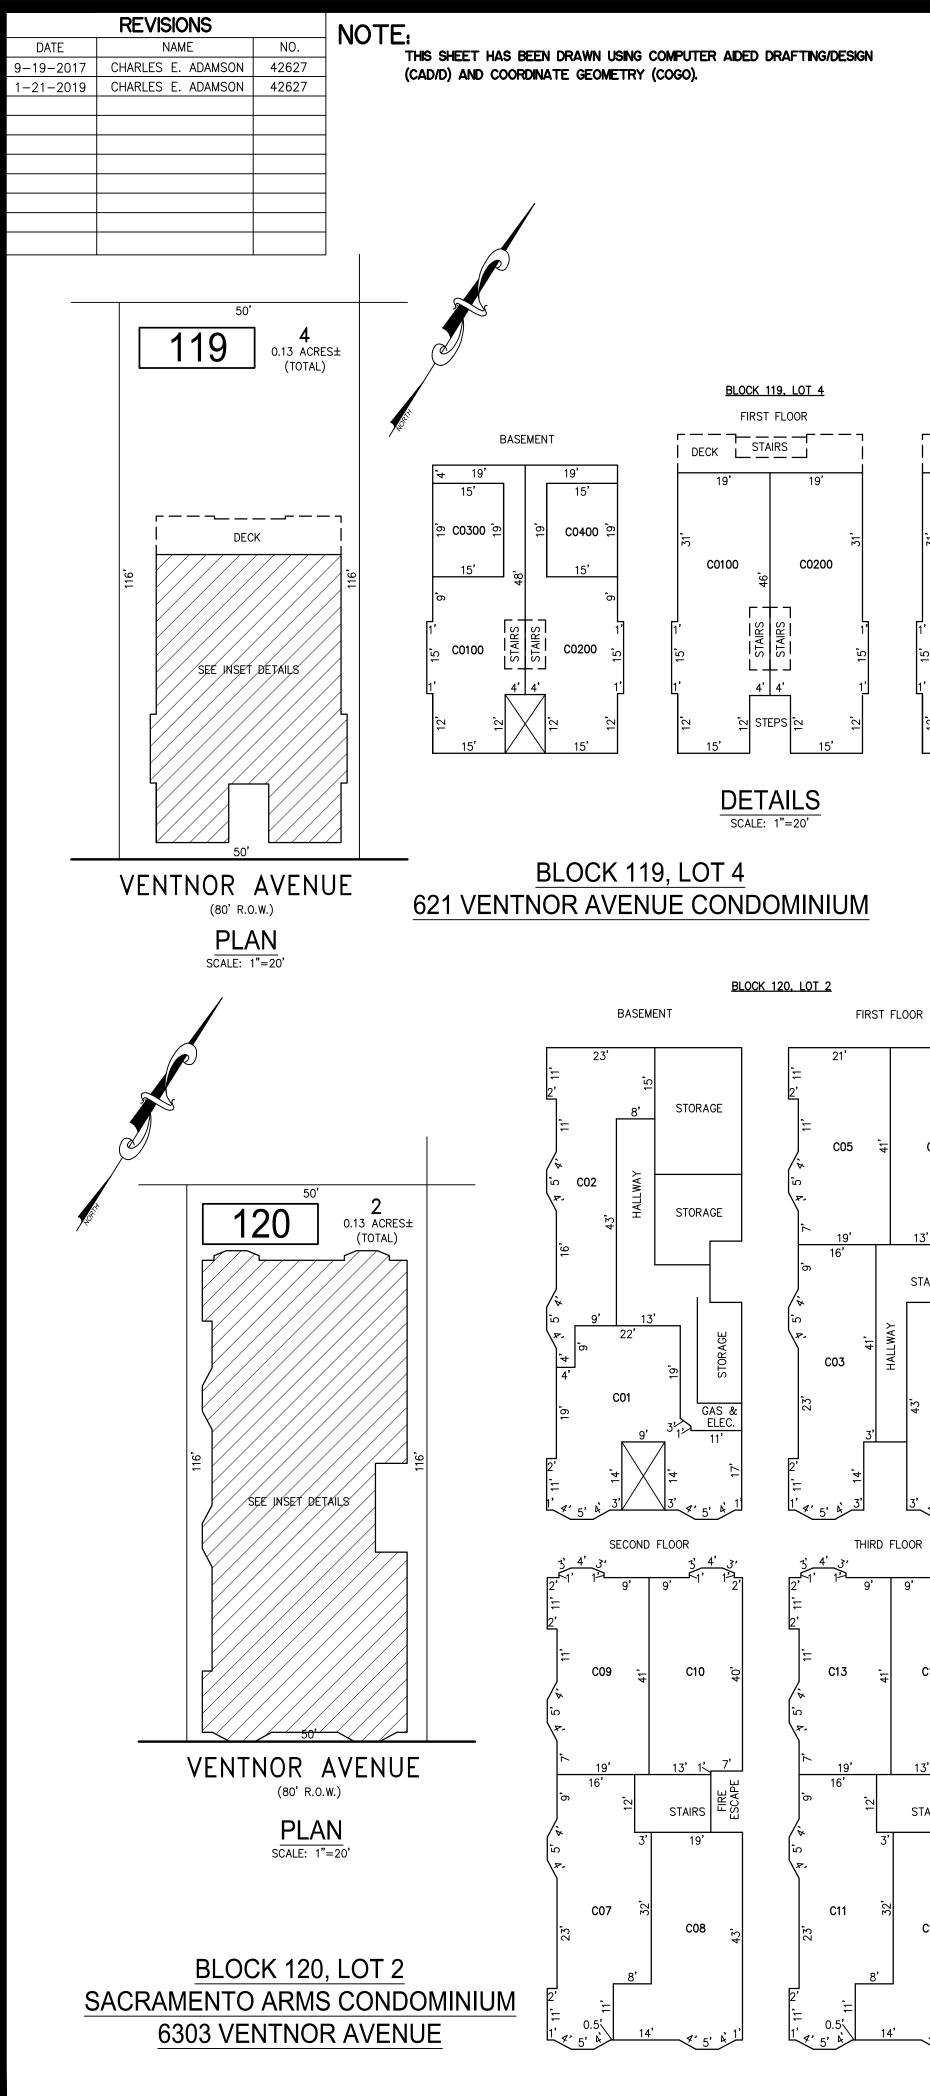

"THIS TAX MAP SHEET HAS BEEN DIGITALLY **REVISED USING COMPUTER-AIDED** DRAFTING/DESIGN (CADD) & COORDINATE GEOMETRY (COGO). IT IS BASED ON THE ORIGINAL DIGITALLY DRAWN TAX MAP PLATE BEARING THE OFFICIAL NEW JERSEY DIVISION TAXATION APPROVAL STAMP WITH APPROVAL DATE JULY, 20, 2016. SERIAL NUMBER 1070 AND SIGNATURE OF JUDY P. MILLER, CTA, CHIEF PROPERTY ADMINISTRATION AND SHELLY REILLY, CTA, PRINCIPAL FIELD REPRESENTATIN THE ORIGINAL DIGITALLY DRAWN TAX MAP PLA WITH THE OFFICIAL APPROVAL STAMP IS ON FILE WITH REMINGTON & VERNICK ENGINEERS."