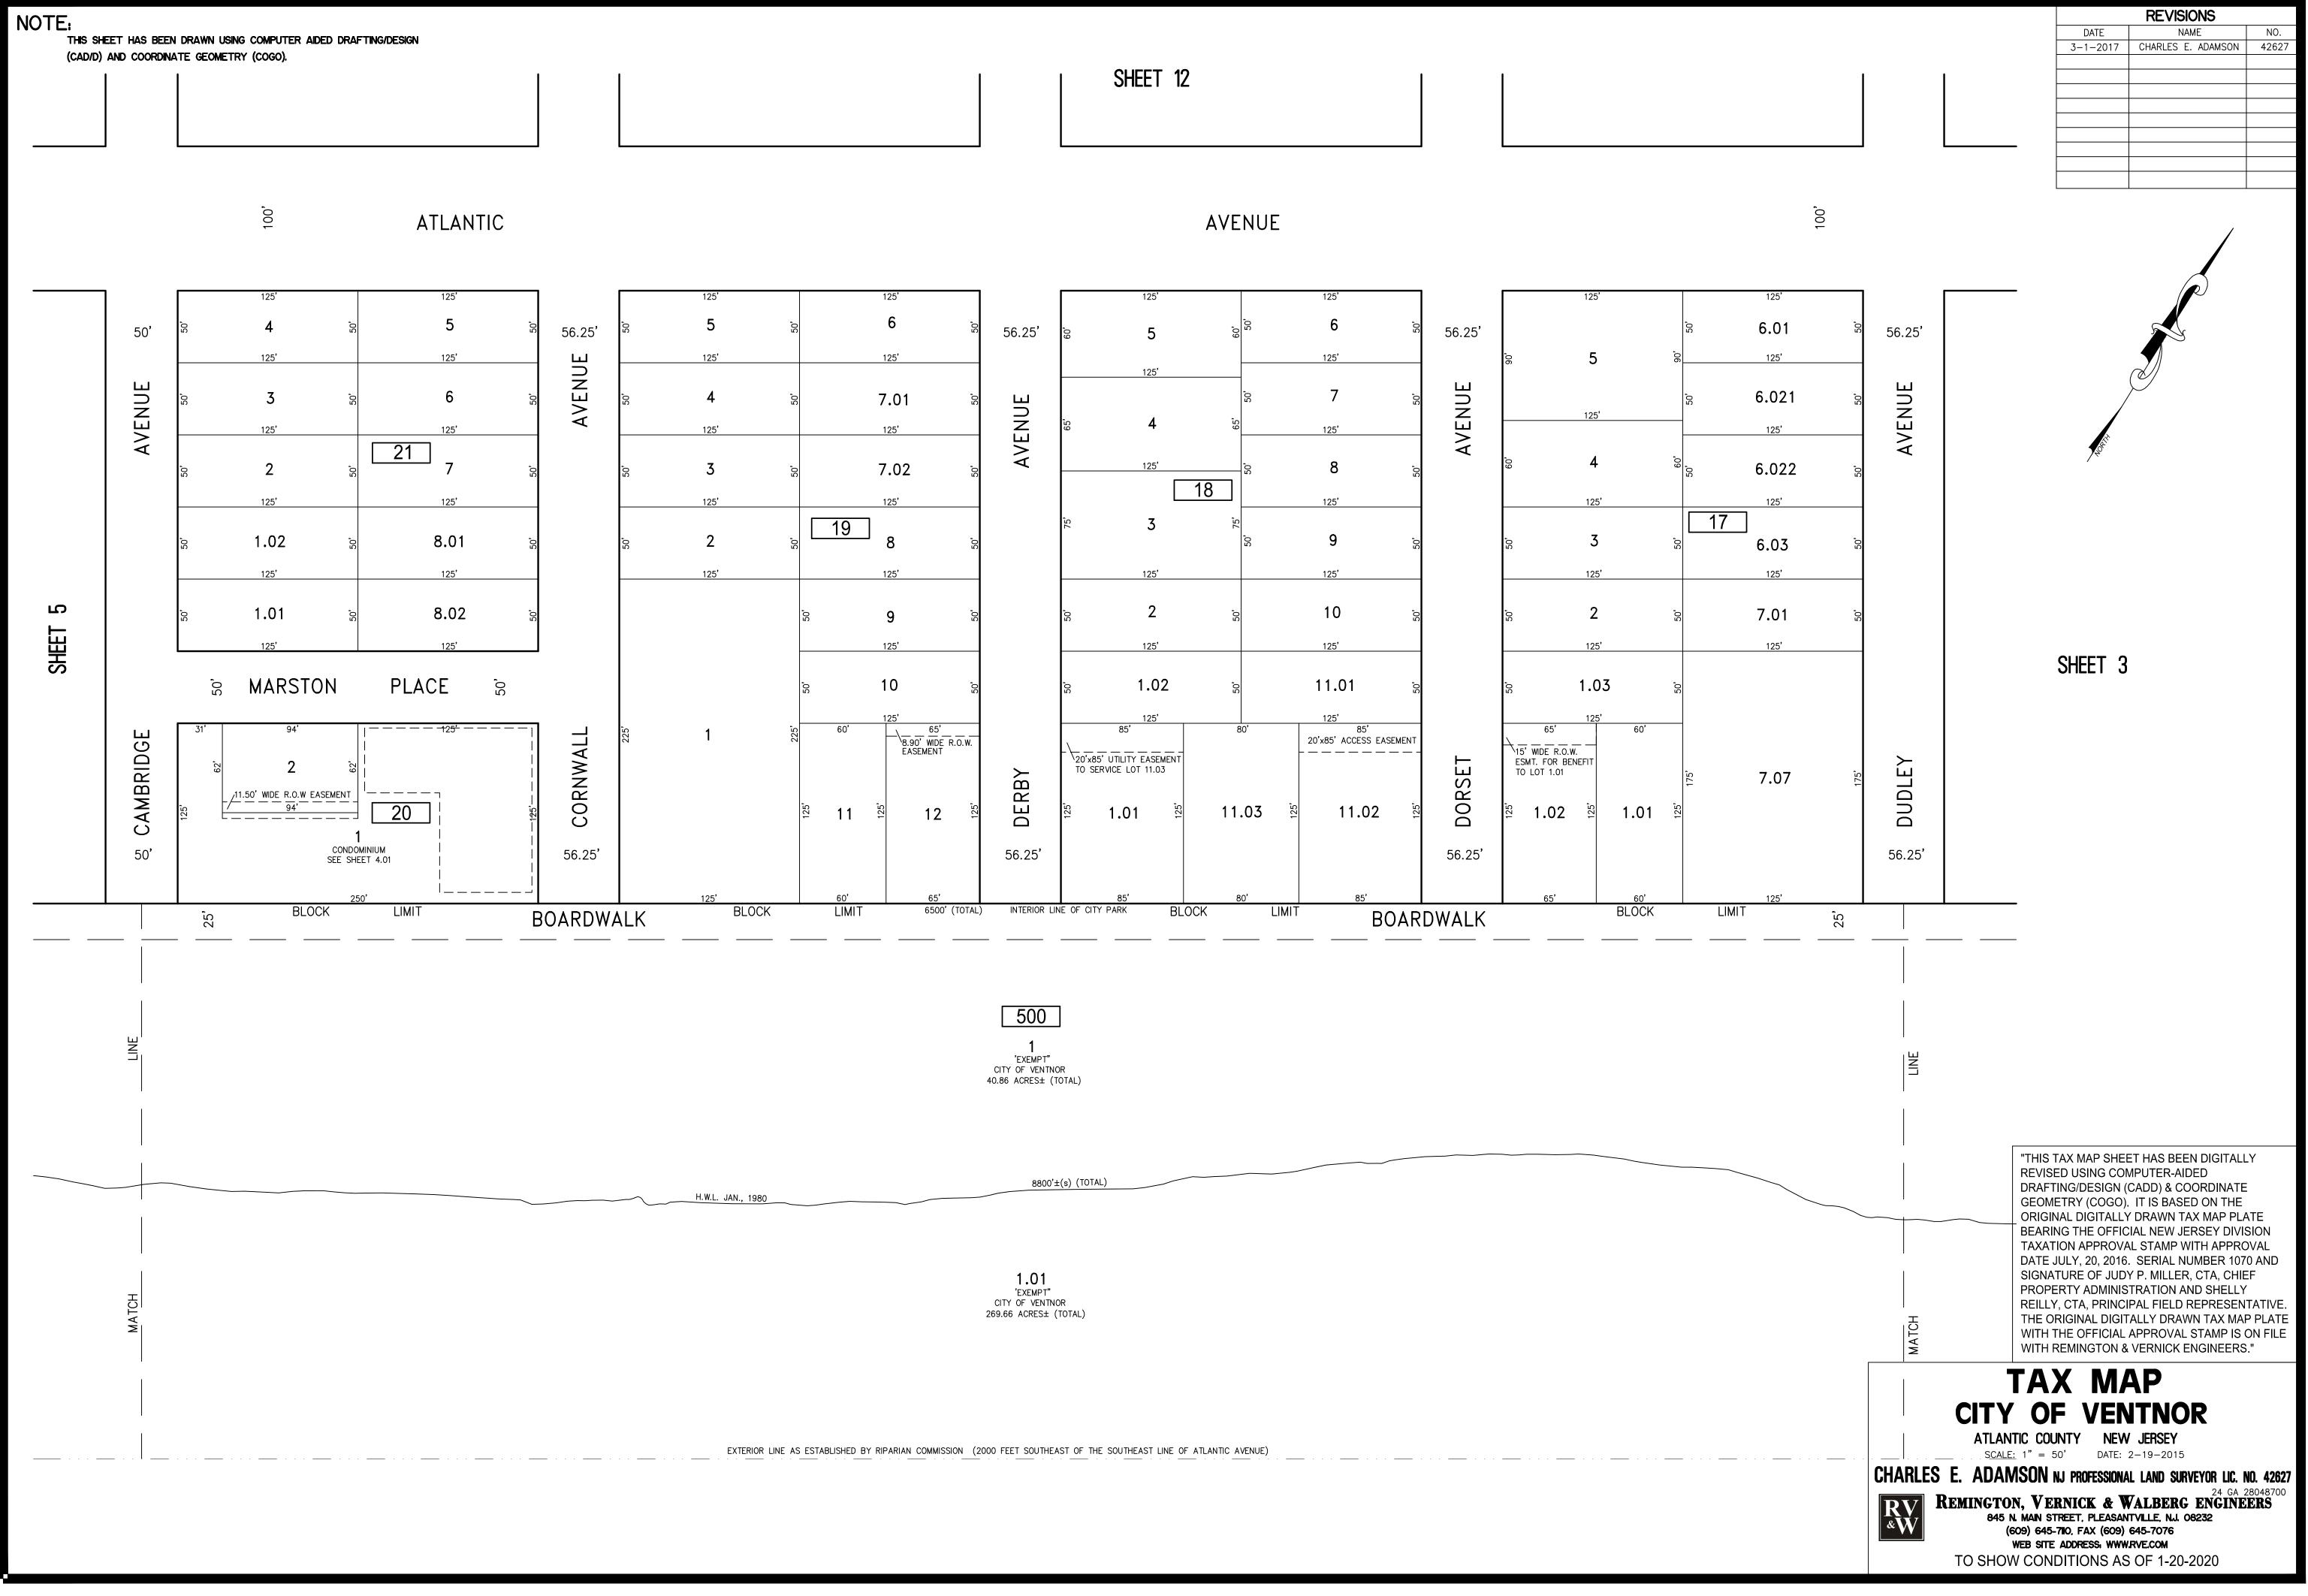

| C0414              | 497 SF.            |
| C0415              | 497 SF.            |
| C0416              | 349 SF.            |
|                    | 349 SF.            |
| C0417              | J J J J J .        |
| C0417<br>C0418     | 349 SF.            |

BLOCK 12, LOT 1 BREAKERS CONDOMINIUM 111 S SURREY AVENUE

> BLOCK 8, LOT 3 BLOCK 11, LOT 3 BLOCK 11, LOT 4 BLOCK 12, LOT 1 SEE SHEET 2

> > 2.02



SCALE: NOTED DATE: 2-19-2015 CHARLES E. ADAMSON NJ PROFESSIONAL LAND SURVEYOR LIC. NO. 42627 REMINGTON, VERNICK & WALBERG ENGINEERS 845 N. MAIN STREET, PLEASANTVILLE, NJ. 08232 (609) 645-710, FAX (609) 645-7076 WEB SITE ADDRESS; WWW.RVE.COM TO SHOW CONDITIONS AS OF 1-20-2020

TAX MAP

**CITY OF VENTNOR** 

ATLANTIC COUNTY NEW JERSEY





## 3.01

WITH REMINGTON & VERNICK ENGINEERS."





| REVISIONS |      |     |  |  |  |  |  |  |  |  |  |  |
|-----------|------|-----|--|--|--|--|--|--|--|--|--|--|
| DATE      | NAME | N0. |  |  |  |  |  |  |  |  |  |  |
|           |      |     |  |  |  |  |  |  |  |  |  |  |
|           |      |     |  |  |  |  |  |  |  |  |  |  |
|           |      |     |  |  |  |  |  |  |  |  |  |  |
|           |      |     |  |  |  |  |  |  |  |  |  |  |
|           |      |     |  |  |  |  |  |  |  |  |  |  |
|           |      |     |  |  |  |  |  |  |  |  |  |  |
|           |      |     |  |  |  |  |  |  |  |  |  |  |
|           |      |     |  |  |  |  |  |  |  |  |  |  |
|           |      |     |  |  |  |  |  |  |  |  |  |  |
|           |      |     |  |  |  |  |  |  |  |  |  |  |
|           | •    |     |  |  |  |  |  |  |  |  |  |