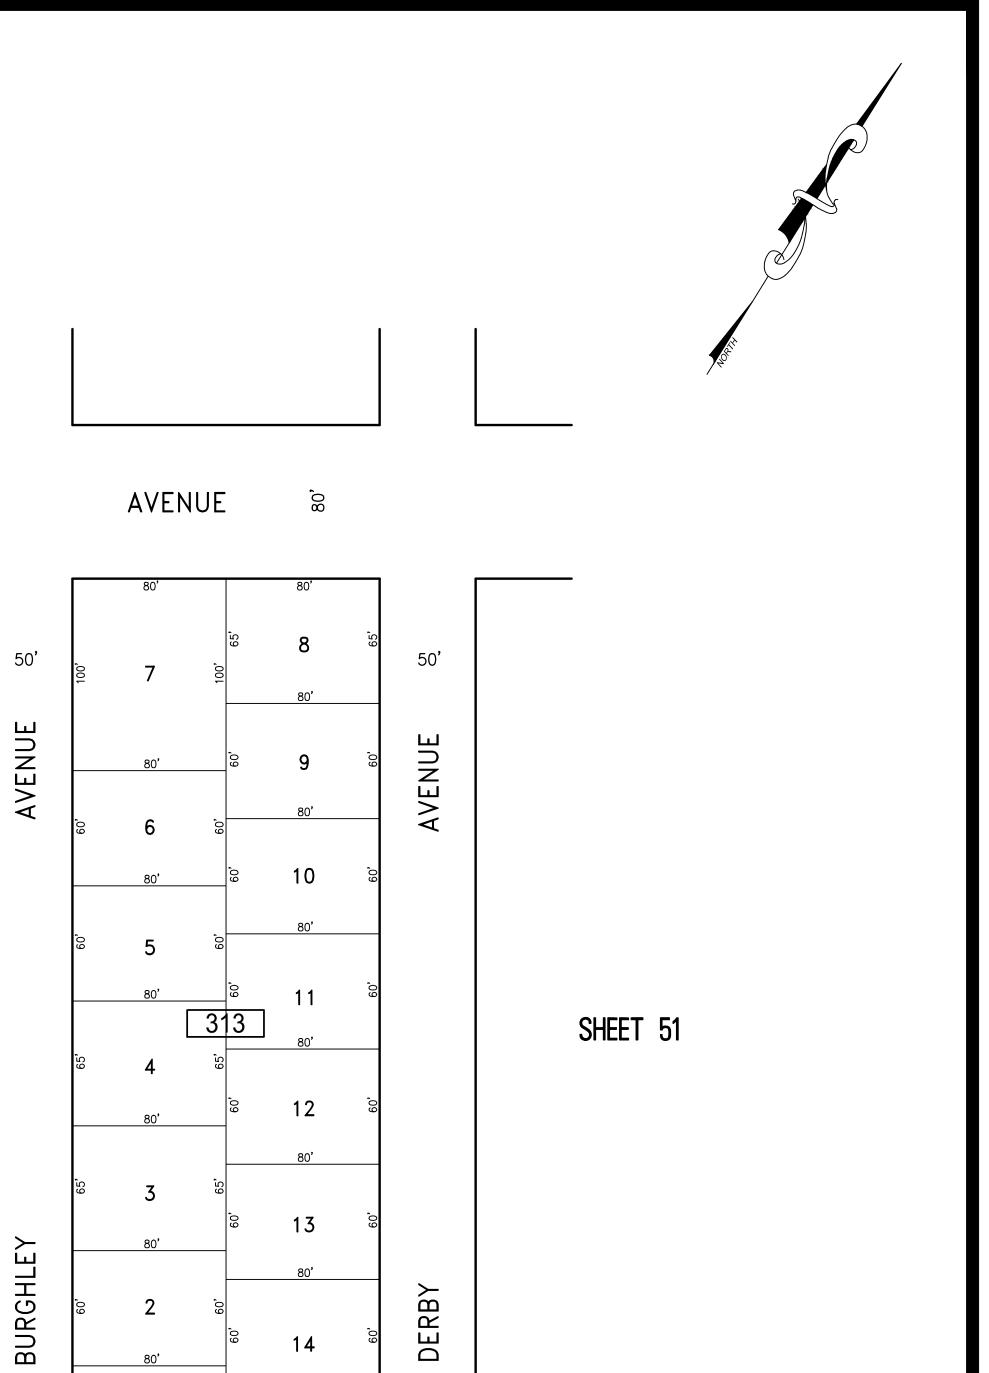

### TAX MAP **CITY OF VENTNOR** ATLANTIC COUNTY NEW JERSEY

SCALE: 1" = 500' DATE: 2-19-2015

CHARLES E. ADAMSON NJ PROFESSIONAL LAND SURVEYOR LIC. NO. 42627

REMINGTON, VERNICK & WALBERG ENGINEERS 845 N. MAIN STREET. PLEASANTVILLE, N.J. 08232 (609) 645-7110, FAX (609) 645-7076 WEB SITE ADDRESS: WWW.RVE.COM TO SHOW CONDITIONS AS OF 1-20-2020

KEY MAP

"THIS TAX MAP SHEET HAS BEEN DIGITALLY REVISED USING COMPUTER-AIDED DRAFTING/DESIGN (CADD) & COORDINATE GEOMETRY (COGO). IT IS BASED ON THE ORIGINAL DIGITALLY DRAWN TAX MAP PLATE BEARING THE OFFICIAL NEW JERSEY DIVISION TAXATION APPROVAL STAMP WITH APPROVAL DATE JULY, 20, 2016. SERIAL NUMBER 1070 AND SIGNATURE OF JUDY P. MILLER, CTA, CHIEF PROPERTY ADMINISTRATION AND SHELLY REILLY, CTA, PRINCIPAL FIELD REPRESENTATIVE THE ORIGINAL DIGITALLY DRAWN TAX MAP PLATE WITH THE OFFICIAL APPROVAL STAMP IS ON FILE WITH REMINGTON & VERNICK ENGINEERS."

### TAX MAP CITY OF VENTNOR

ATLANTIC COUNTY NEW JERSEY SCALE: 1" = 50' DATE: 2-19-2015

CHARLES E. ADAMSON NJ PROFESSIONAL LAND SURVEYOR LIC. NO. 42627

REMINGTON, VERNICK & WALBERG ENGINEERS 845 N. MAIN STREET, PLEASANTVILLE, NJ. 08232 (609) 645-710 FAY (600) 245 TH WEB SITE ADDRESS: WWW.RVE.COM TO SHOW CONDITIONS AS OF 1-20-2020