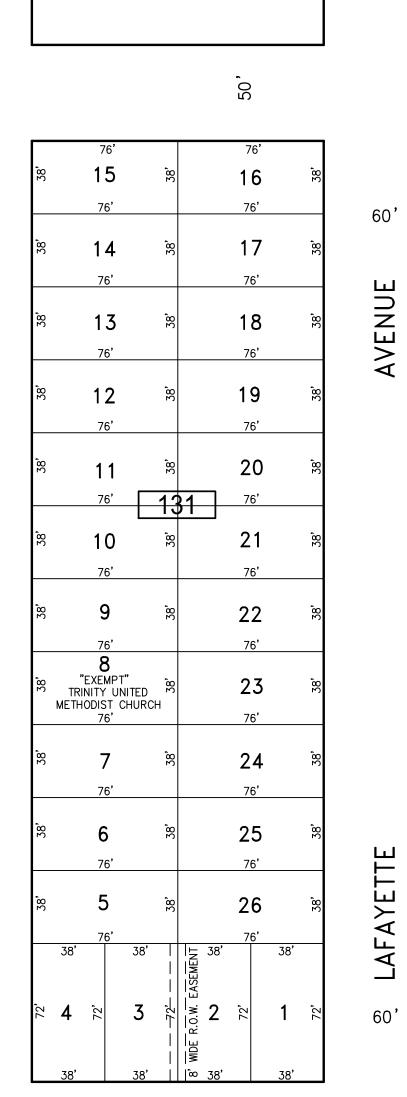

|                   |                         |                                                        |                 |

SHEET 30



\_\_\_\_\_

50'

AVENUE

WISSAHICKON

50'





REVISED USING COMPUTER-AIDED DRAFTING/DESIGN (CADD) & COORDINATE GEOMETRY (COGO). IT IS BASED ON THE ORIGINAL DIGITALLY DRAWN TAX MAP PLATE BEARING THE OFFICIAL NEW JERSEY DIVISION TAXATION APPROVAL STAMP WITH APPROVAL DATE JULY, 20, 2016. SERIAL NUMBER 1070 AND SIGNATURE OF JUDY P. MILLER, CTA, CHIEF PROPERTY ADMINISTRATION AND SHELLY REILLY, CTA, PRINCIPAL FIELD REPRESENTATIVE. THE ORIGINAL DIGITALLY DRAWN TAX MAP PLATE WITH THE OFFICIAL APPROVAL STAMP IS ON FILE WITH REMINGTON & VERNICK ENGINEERS."



ATLANTIC COUNTY NEW JERSEY

SCALE: 1" = 50' DATE: 2-19-2015







60'

AVENUE

BOURNE

MEL

60'



80



لىلا ш AΥ ΑF

SHEET 23

"THIS TAX MAP SHEET HAS BEEN DIGITALLY **REVISED USING COMPUTER-AIDED** DRAFTING/DESIGN (CADD) & COORDINATE GEOMETRY (COGO). IT IS BASED ON THE ORIGINAL DIGITALLY DRAWN TAX MAP PLATE BEARING THE OFFICIAL NEW JERSEY DIVISION TAXATION APPROVAL STAMP WITH APPROVAL DATE JULY, 20, 2016. SERIAL NUMBER 1070 AND SIGNATURE OF JUDY P. MILLER, CTA, CHIEF PROPERTY ADMINISTRATION AND SHELLY REILLY, CTA, PRINCIPAL FIELD REPRESENTATIVE. THE ORIGINAL DIGITALLY DRAWN TAX MAP PLATE WITH THE OFFICIAL APPROVAL STAMP IS ON FILE WITH REMINGTON & VERNICK ENGINEERS."



24

TAX MAP

| REVISIONS |      |     |  |  |  |  |
|-----------|------|-----|--|--|--|--|
| DATE      | NAME | NO. |  |  |  |  |
|           |      |     |  |  |  |  |
|           |      |     |  |  |  |  |
|