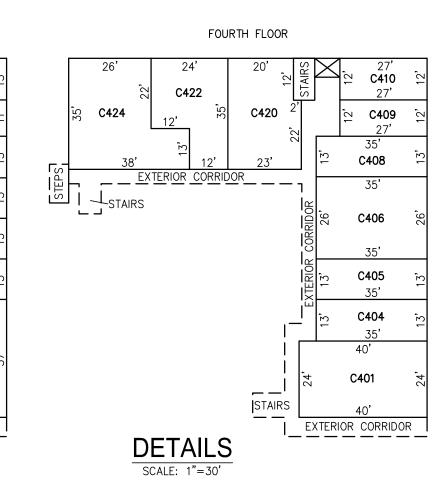

|
| .0 01.         |                    |              |

SEE SHEET 2

## 2.01



### BLOCK 9, LOT 4 FRANKFORT HOUSE CONDOMINIUM **104 S FRANKFORT AVENUE**

DETAILS

SCALE: 1"=20'





### BLOCK 11, LOT 1 5300 BOARDWALK CONDOMINIUM

"THIS TAX MAP SHEET HAS BEEN DIGITALLY **REVISED USING COMPUTER-AIDED** DRAFTING/DESIGN (CADD) & COORDINATE GEOMETRY (COGO). IT IS BASED ON THE ORIGINAL DIGITALLY DRAWN TAX MAP PLATE BEARING THE OFFICIAL NEW JERSEY DIVISION TAXATION APPROVAL STAMP WITH APPROVAL DATE JULY, 20, 2016. SERIAL NUMBER 1070 AND SIGNATURE OF JUDY P. MILLER, CTA, CHIEF PROPERTY ADMINISTRATION AND SHELLY REILLY, CTA, PRINCIPAL FIELD REPRESENTATIVE. THE ORIGINAL DIGITALLY DRAWN TAX MAP PLATE WITH THE OFFICIAL APPROVAL STAMP IS ON FILE WITH REMINGTON & VERNICK ENGINEERS."







2.01



ATLANTIC COUNTY NEW JERSEY SCALE: NOTED DATE: 2-19-2015

CHARLES E. ADAMSON NJ PROFESSIONAL LAND SURVEYOR LIC. NO. 42627 **Remington, Vernick & Walberg engineers** 845 N. MAIN STREET, PLEASANTVILLE, N.J. 08232 (609) 645-710, FAX (609) 645-7076

WEB SITE ADDRESS, WWW.RVE.COM TO SHOW CONDITIONS AS OF 1-20-2020





## 2.02

|                    | 00114.05           |
|--------------------|--------------------|
| Condo<br>Qualifier | SQUARE<br>FOOTAGE  |
| C0101              | 497 SF.            |
| C0102              | 497 SF.            |
| C0103              | 497 SF.            |
| C0104              | 497 SF.            |
| C0105              | 497 SF.            |
| C0106              | 328 SF.            |
| C0107              | 328 SF.            |
| C0108              | 3