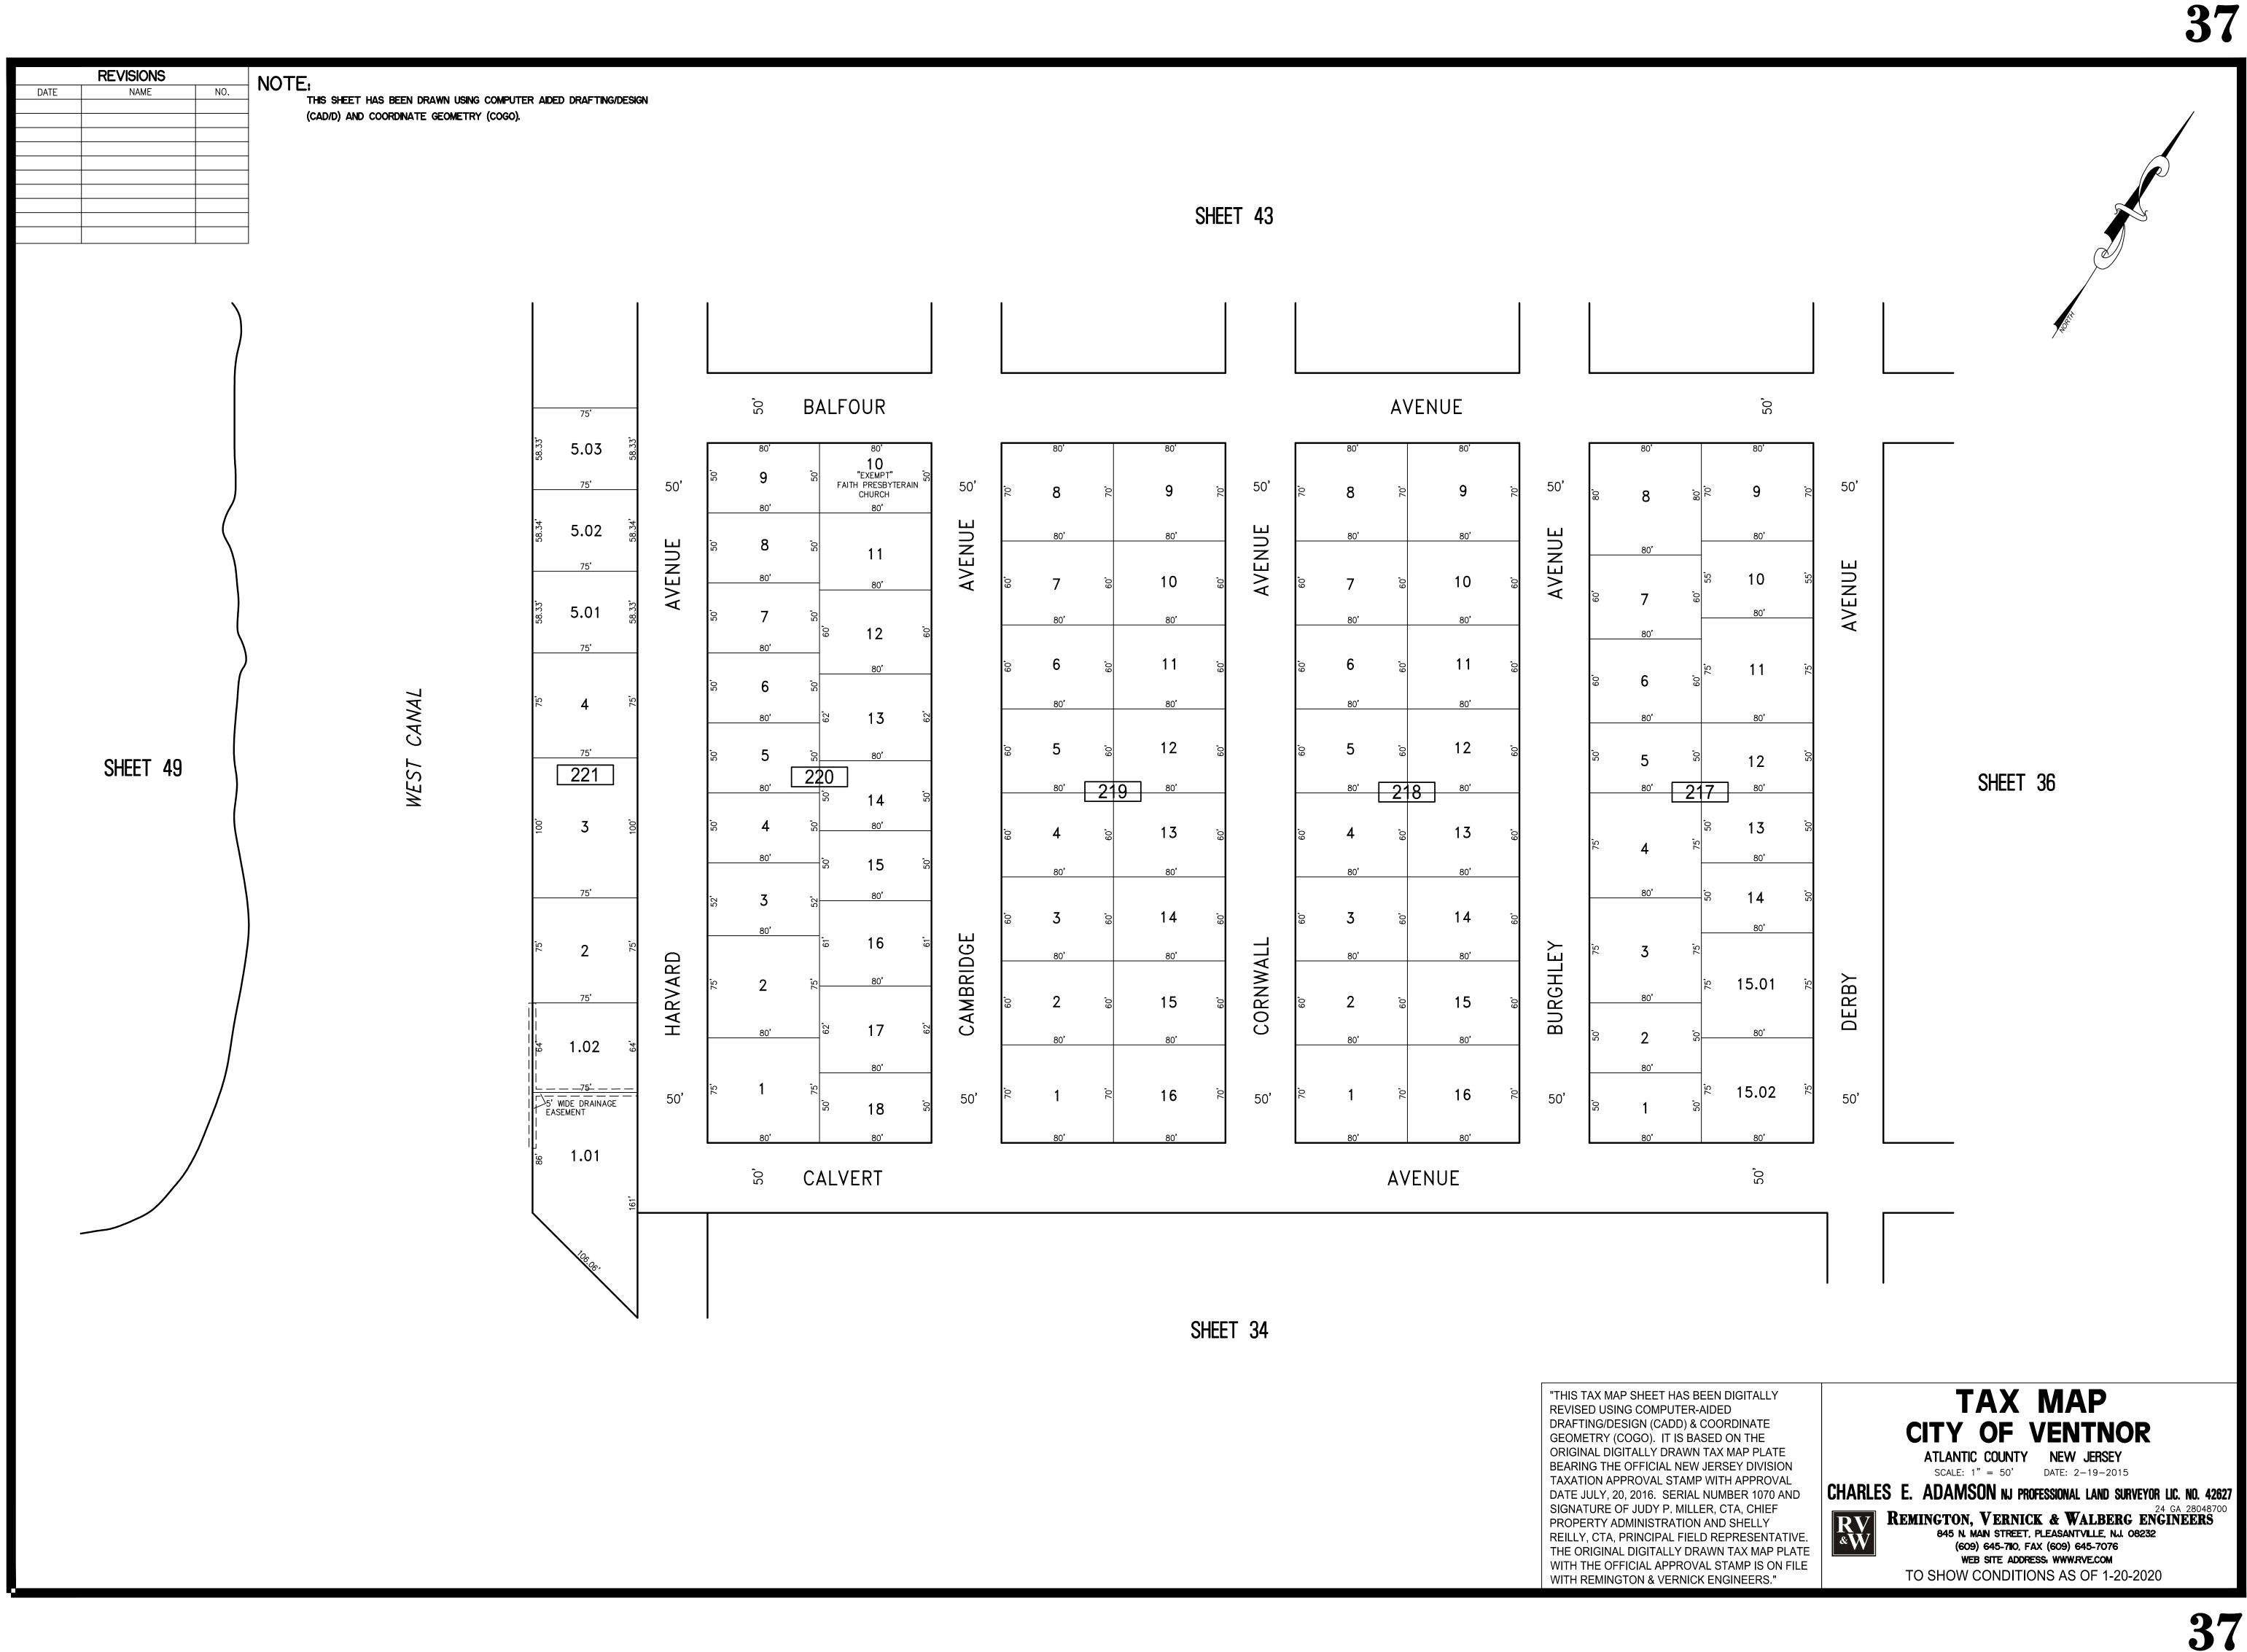

### TAX MAP CITY OF VENTNOR

ATLANTIC COUNTY NEW JERSEY SCALE: 1" = 50' DATE: 2-19-2015

CHARLES E. ADAMSON NJ PROFESSIONAL LAND SURVEYOR LIC. NO. 42627

REMINGTON, VERNICK & WALBERG ENGINEERS 845 N. MAIN STREET, PLEASANTVILLE, NJ. 08232 (609) 645-710 FAY (600) 245 TH WEB SITE ADDRESS: WWW.RVE.COM TO SHOW CONDITIONS AS OF 1-20-2020