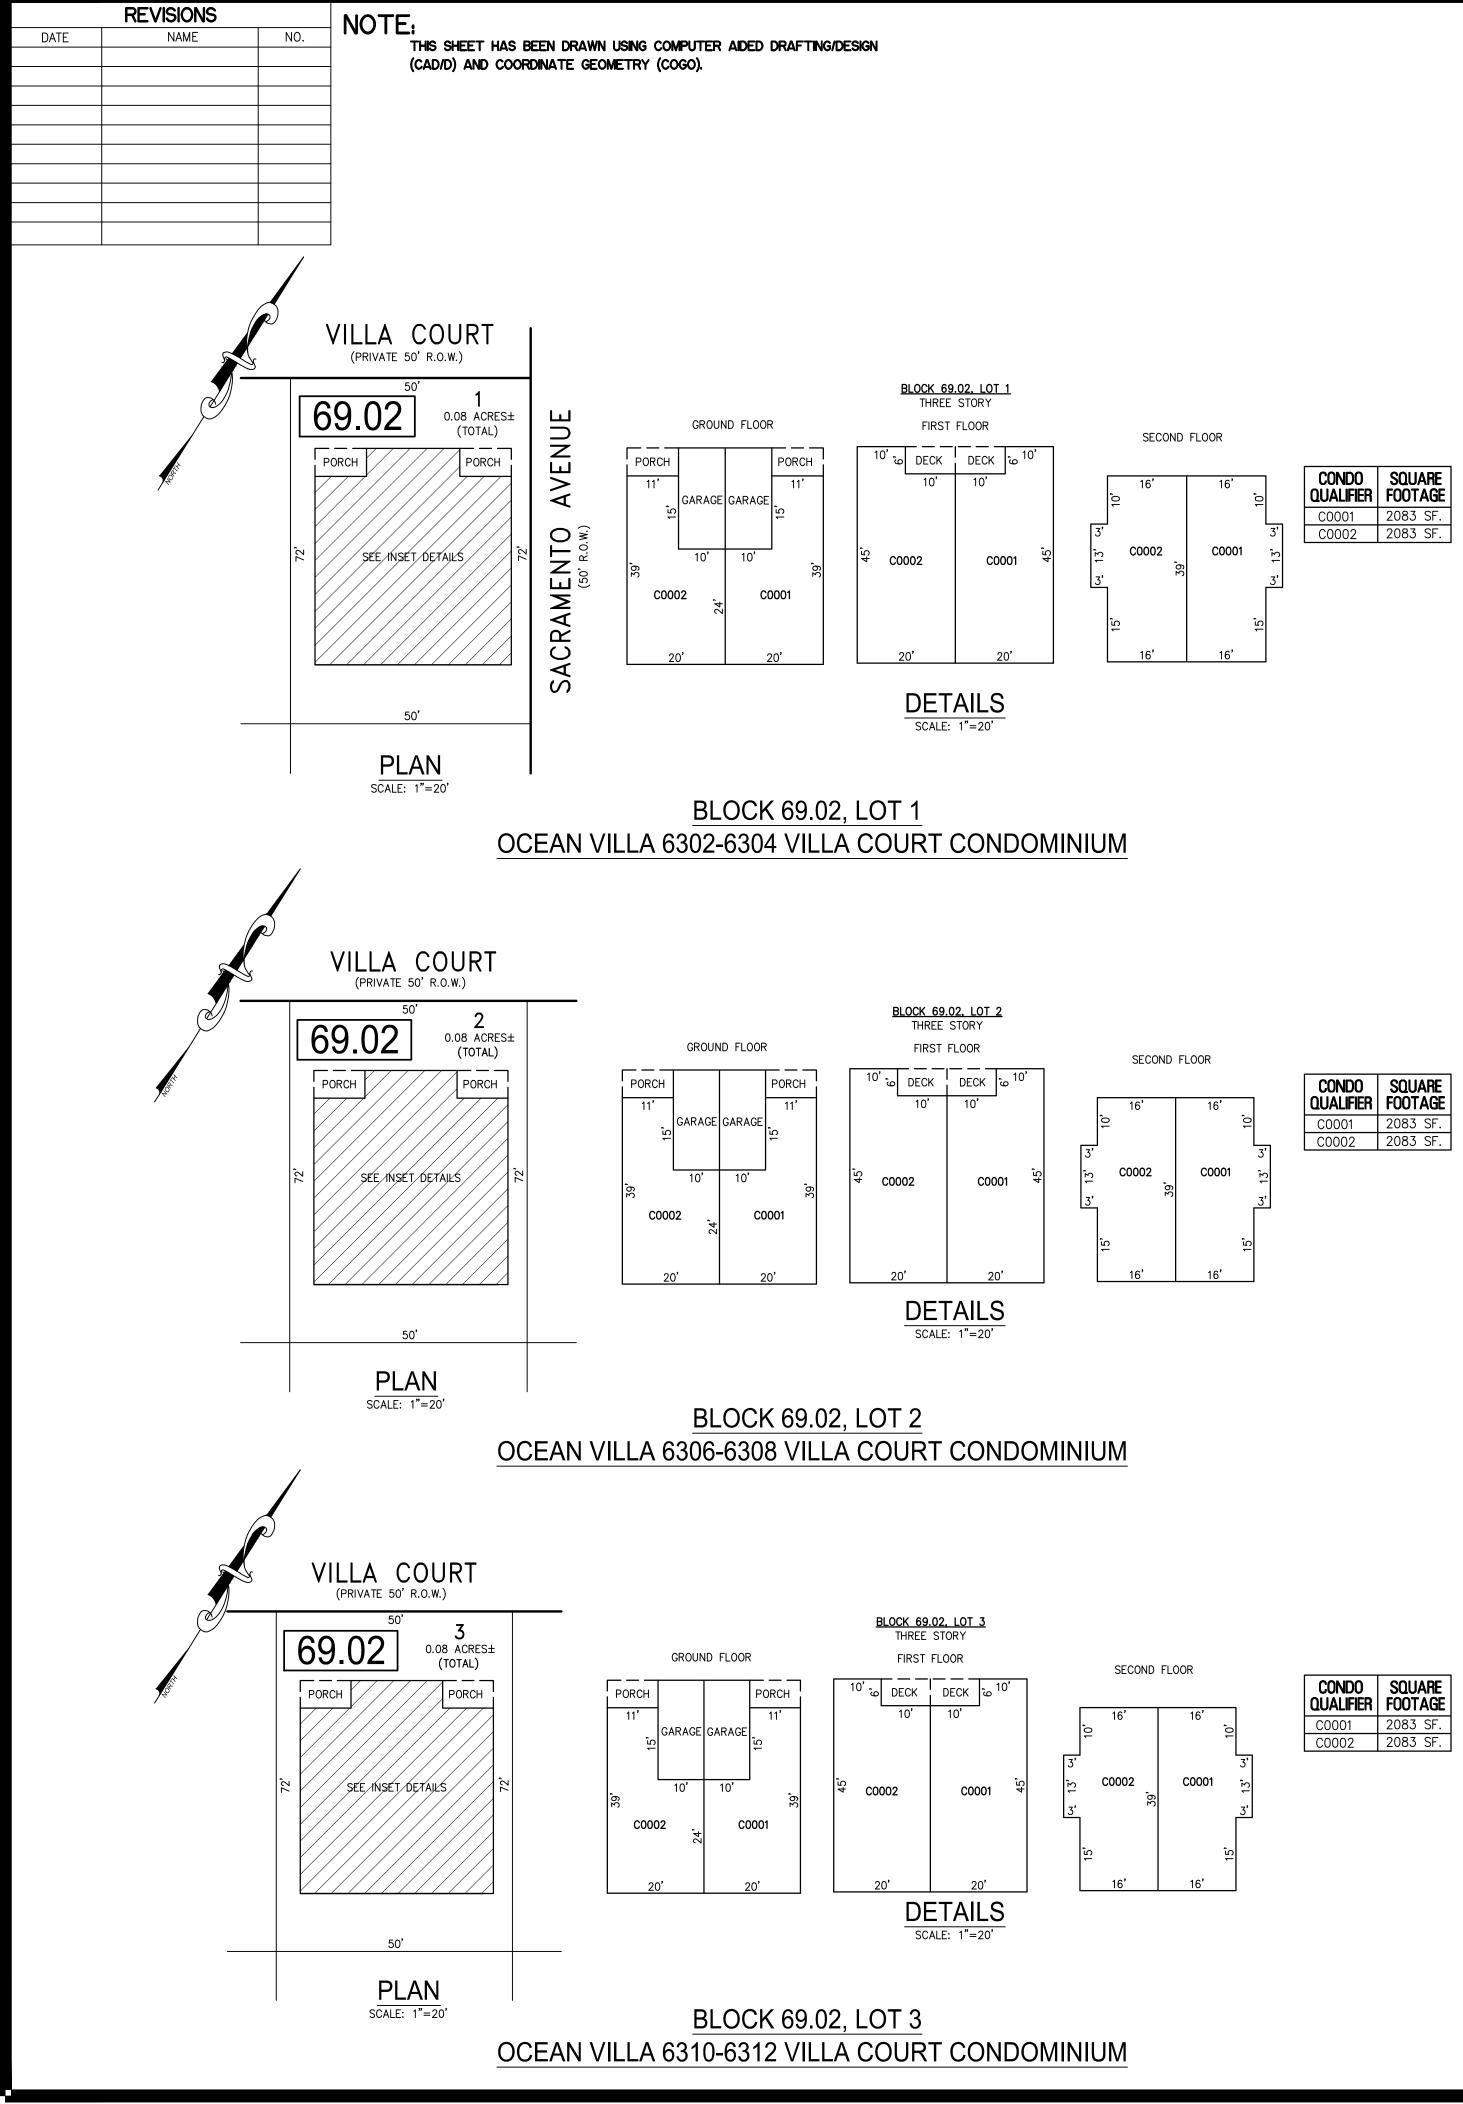

"THIS TAX MAP SHEET HAS BEEN DIGITALLY **REVISED USING COMPUTER-AIDED** DRAFTING/DESIGN (CADD) & COORDINATE GEOMETRY (COGO). IT IS BASED ON THE ORIGINAL DIGITALLY DRAWN TAX MAP PLATE BEARING THE OFFICIAL NEW JERSEY DIVISION TAXATION APPROVAL STAMP WITH APPROVAL DATE JULY, 20, 2016. SERIAL NUMBER 1070 AND SIGNATURE OF JUDY P. MILLER, CTA, CHIEF PROPERTY ADMINISTRATION AND SHELLY REILLY, CTA, PRINCIPAL FIELD REPRESENTATIN THE ORIGINAL DIGITALLY DRAWN TAX MAP PLA WITH THE OFFICIAL APPROVAL STAMP IS ON FILE WITH REMINGTON & VERNICK ENGINEERS."