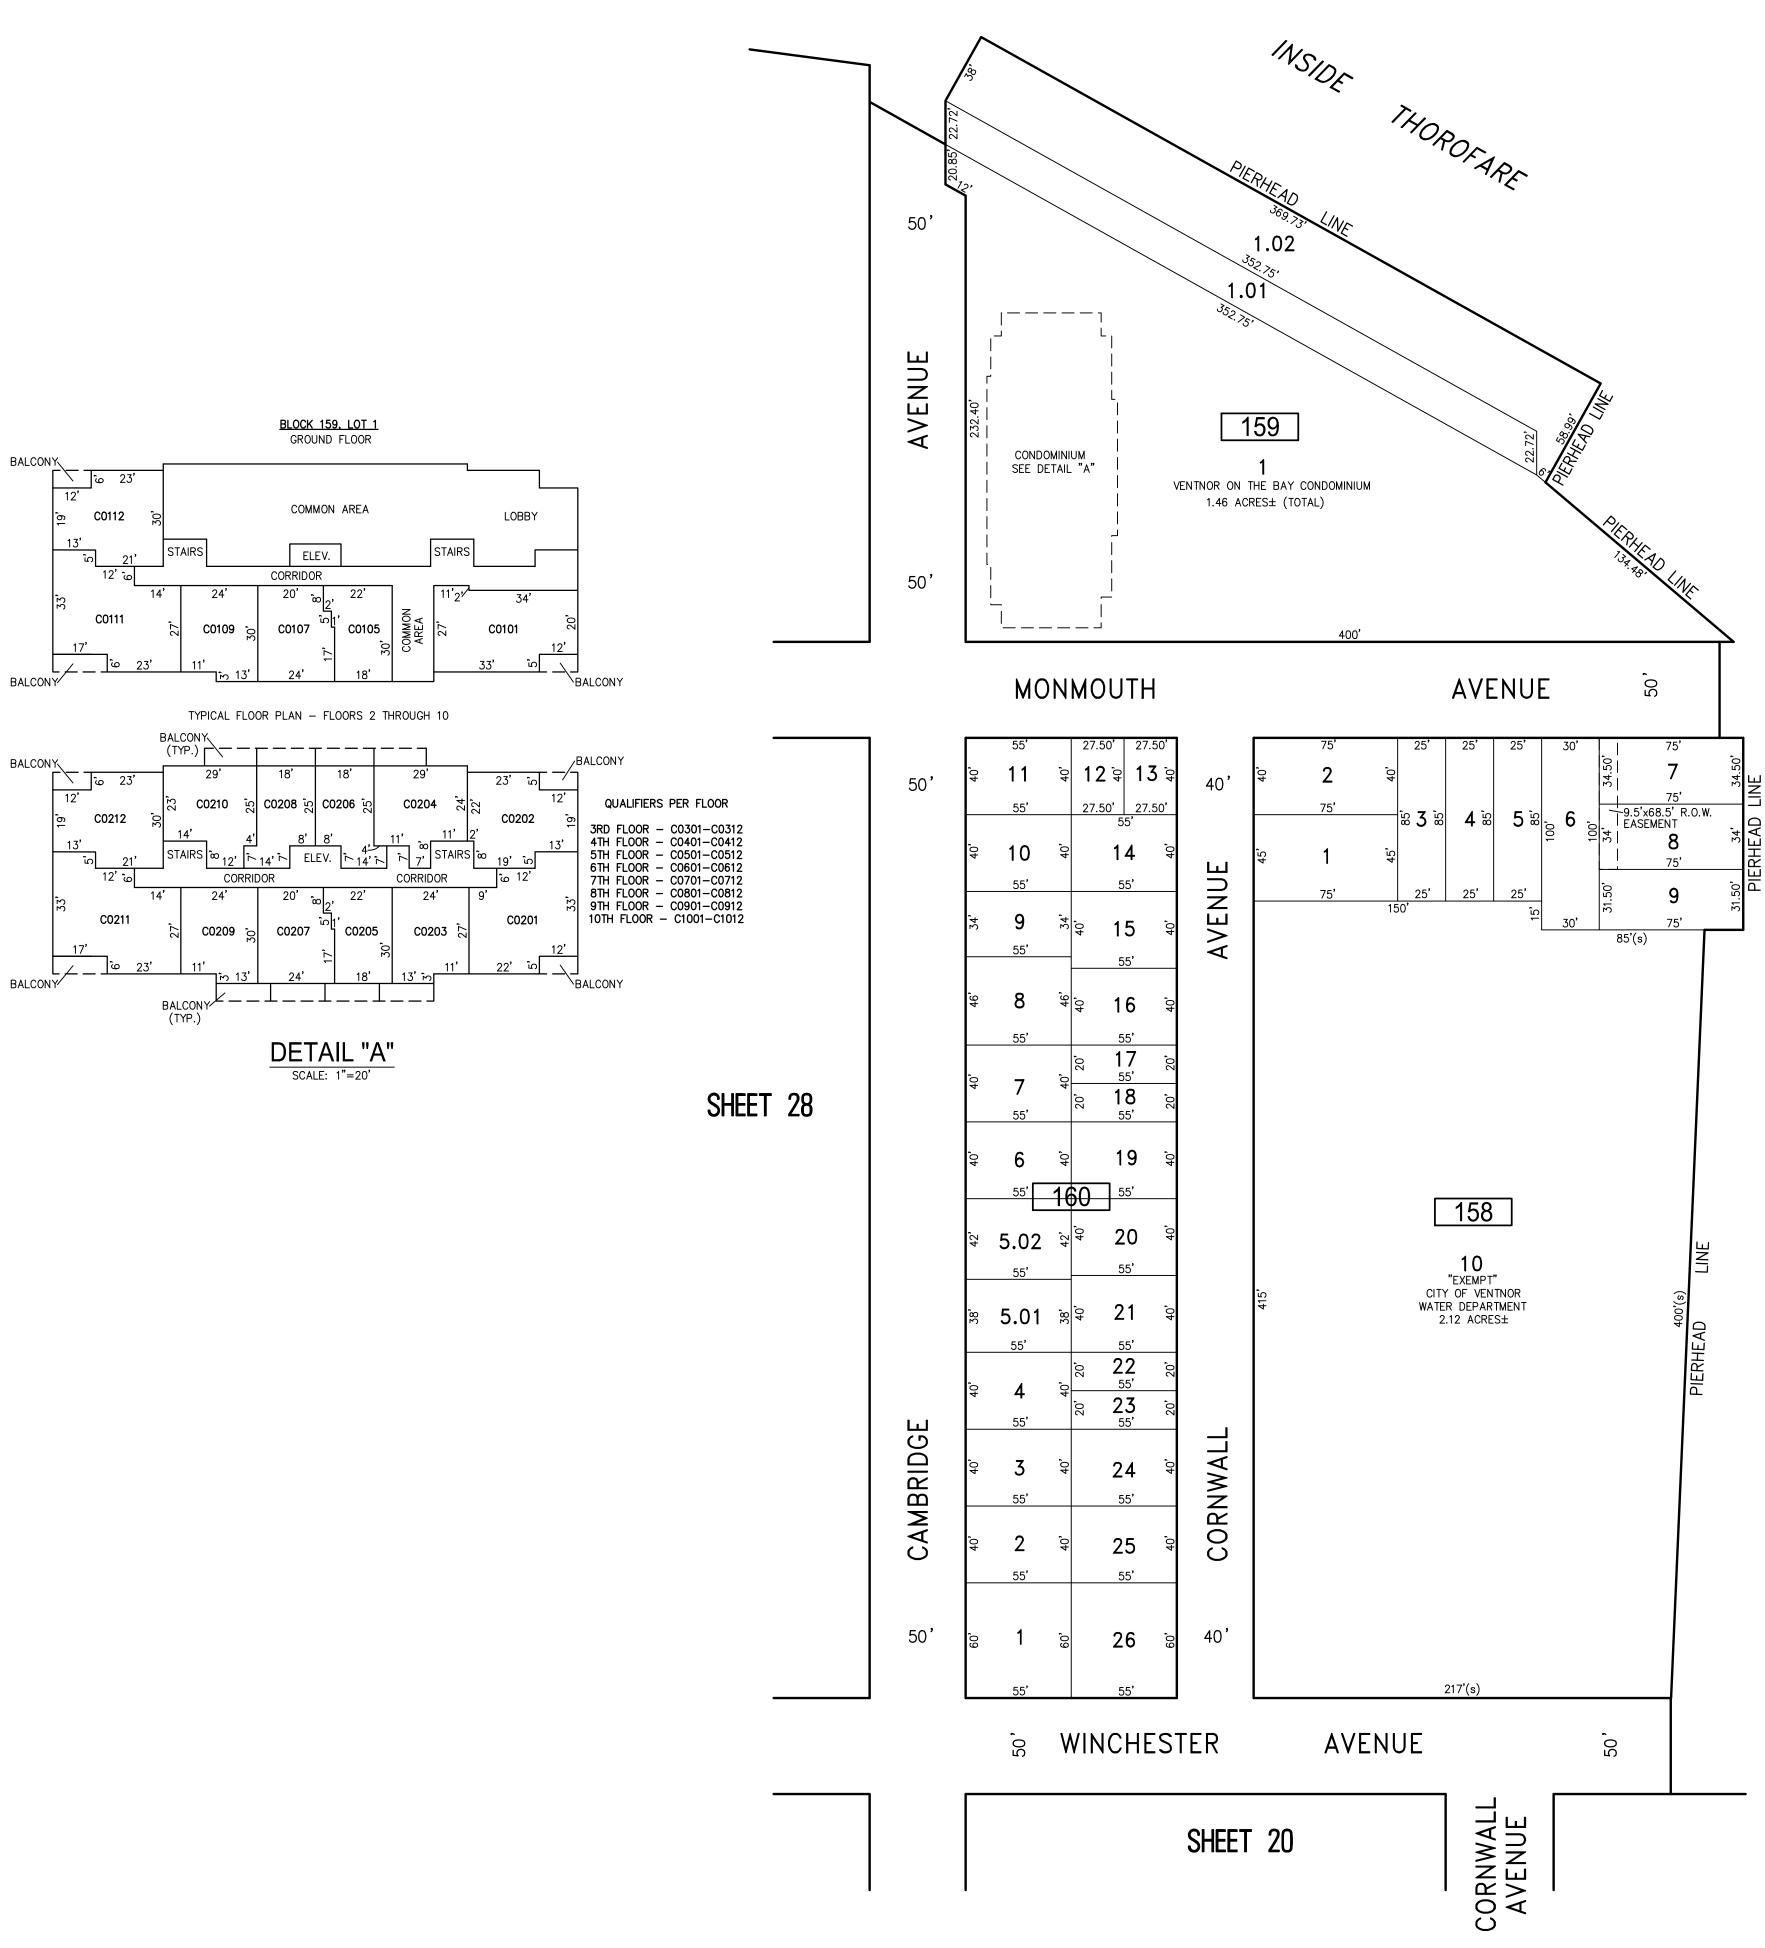

### TAX MAP **CITY OF VENTNOR** ATLANTIC COUNTY NEW JERSEY

SCALE: 1" = 500' DATE: 2-19-2015

CHARLES E. ADAMSON NJ PROFESSIONAL LAND SURVEYOR LIC. NO. 42627

REMINGTON, VERNICK & WALBERG ENGINEERS 845 N. MAIN STREET. PLEASANTVILLE, N.J. 08232 (609) 645-7110, FAX (609) 645-7076 WEB SITE ADDRESS: WWW.RVE.COM TO SHOW CONDITIONS AS OF 1-20-2020

KEY MAP

"THIS TAX MAP SHEET HAS BEEN DIGITALLY REVISED USING COMPUTER-AIDED DRAFTING/DESIGN (CADD) & COORDINATE GEOMETRY (COGO). IT IS BASED ON THE ORIGINAL DIGITALLY DRAWN TAX MAP PLATE BEARING THE OFFICIAL NEW JERSEY DIVISION TAXATION APPROVAL STAMP WITH APPROVAL DATE JULY, 20, 2016. SERIAL NUMBER 1070 AND SIGNATURE OF JUDY P. MILLER, CTA, CHIEF PROPERTY ADMINISTRATION AND SHELLY REILLY, CTA, PRINCIPAL FIELD REPRESENTATIVE THE ORIGINAL DIGITALLY DRAWN TAX MAP PLATE WITH THE OFFICIAL APPROVAL STAMP IS ON FILE WITH REMINGTON & VERNICK ENGINEERS."

### TAX MAP CITY OF VENTNOR

ATLANTIC COUNTY NEW JERSEY SCALE: 1" = 50' DATE: 2-19-2015

CHARLES E. ADAMSON NJ PROFESSIONAL LAND SURVEYOR LIC. NO. 42627

REMINGTON, VERNICK & WALBERG ENGINEERS 845 N. MAIN STREET, PLEASANTVILLE, NJ. 08232 (609) 645-710 FAY (600) 245 TH WEB SITE ADDRESS: WWW.RVE.COM TO SHOW CONDITIONS AS OF 1-20-2020