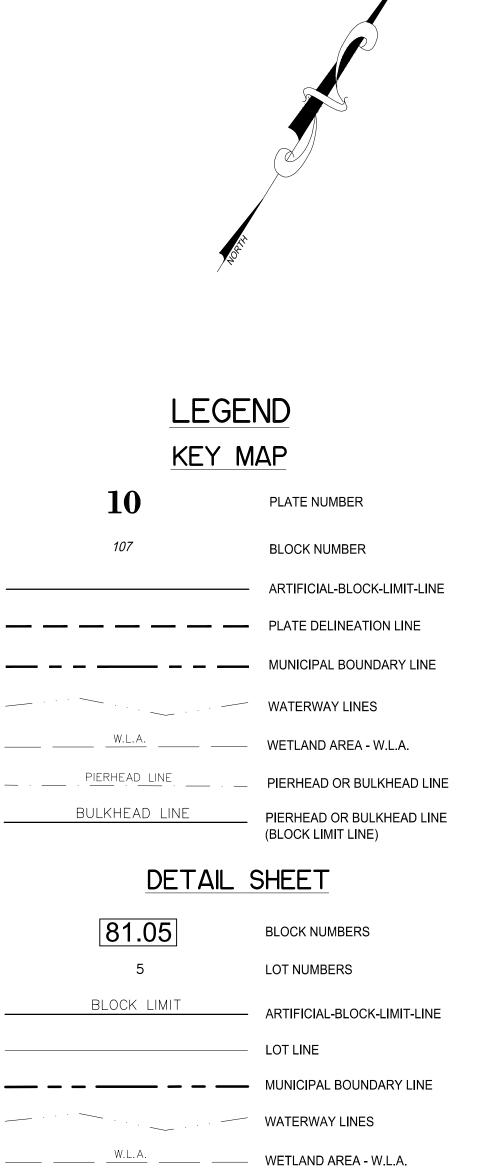

WETLAND AREA - W.L.A.

PIERHEAD OR BULKHEAD LINE (BLOCK LIMIT LINE)

PIERHEAD\_LINE \_\_\_\_ PIERHEAD OR BULKHEAD LINE

BULKHEAD LINE