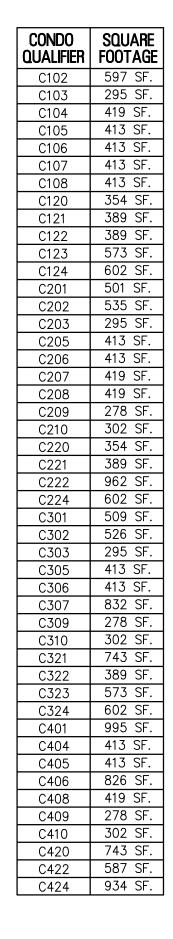

|
| .0 01.         |                    |              |

SEE SHEET 2

## 2.01



### BLOCK 9, LOT 4 FRANKFORT HOUSE CONDOMINIUM **104 S FRANKFORT AVENUE**

DETAILS

SCALE: 1"=20'





### BLOCK 11, LOT 1 5300 BOARDWALK CONDOMINIUM

"THIS TAX MAP SHEET HAS BEEN DIGITALLY **REVISED USING COMPUTER-AIDED** DRAFTING/DESIGN (CADD) & COORDINATE GEOMETRY (COGO). IT IS BASED ON THE ORIGINAL DIGITALLY DRAWN TAX MAP PLATE BEARING THE OFFICIAL NEW JERSEY DIVISION TAXATION APPROVAL STAMP WITH APPROVAL DATE JULY, 20, 2016. SERIAL NUMBER 1070 AND SIGNATURE OF JUDY P. MILLER, CTA, CHIEF PROPERTY ADMINISTRATION AND SHELLY REILLY, CTA, PRINCIPAL FIELD REPRESENTATIVE. THE ORIGINAL DIGITALLY DRAWN TAX MAP PLATE WITH THE OFFICIAL APPROVAL STAMP IS ON FILE WITH REMINGTON & VERNICK ENGINEERS."







2.01



ATLANTIC COUNTY NEW JERSEY SCALE: NOTED DATE: 2-19-2015

CHARLES E. ADAMSON NJ PROFESSIONAL LAND SURVEYOR LIC. NO. 42627 **Remington, Vernick & Walberg engineers** 845 N. MAIN STREET, PLEASANTVILLE, N.J. 08232 (609) 645-710, FAX (609) 645-7076

WEB SITE ADDRESS, WWW.RVE.COM TO SHOW CONDITIONS AS OF 1-20-2020





## 2.02

|                    | 00114.05           |
|--------------------|--------------------|
| Condo<br>Qualifier | SQUARE<br>FOOTAGE  |
| C0101              | 497 SF.            |
| C0102              | 497 SF.            |
| C0103              | 497 SF.            |
| C0104              | 497 SF.            |
| C0105              | 497 SF.            |
| C0106              | 328 SF.            |
| C0107              | 328 SF.            |
| C0108              | 328