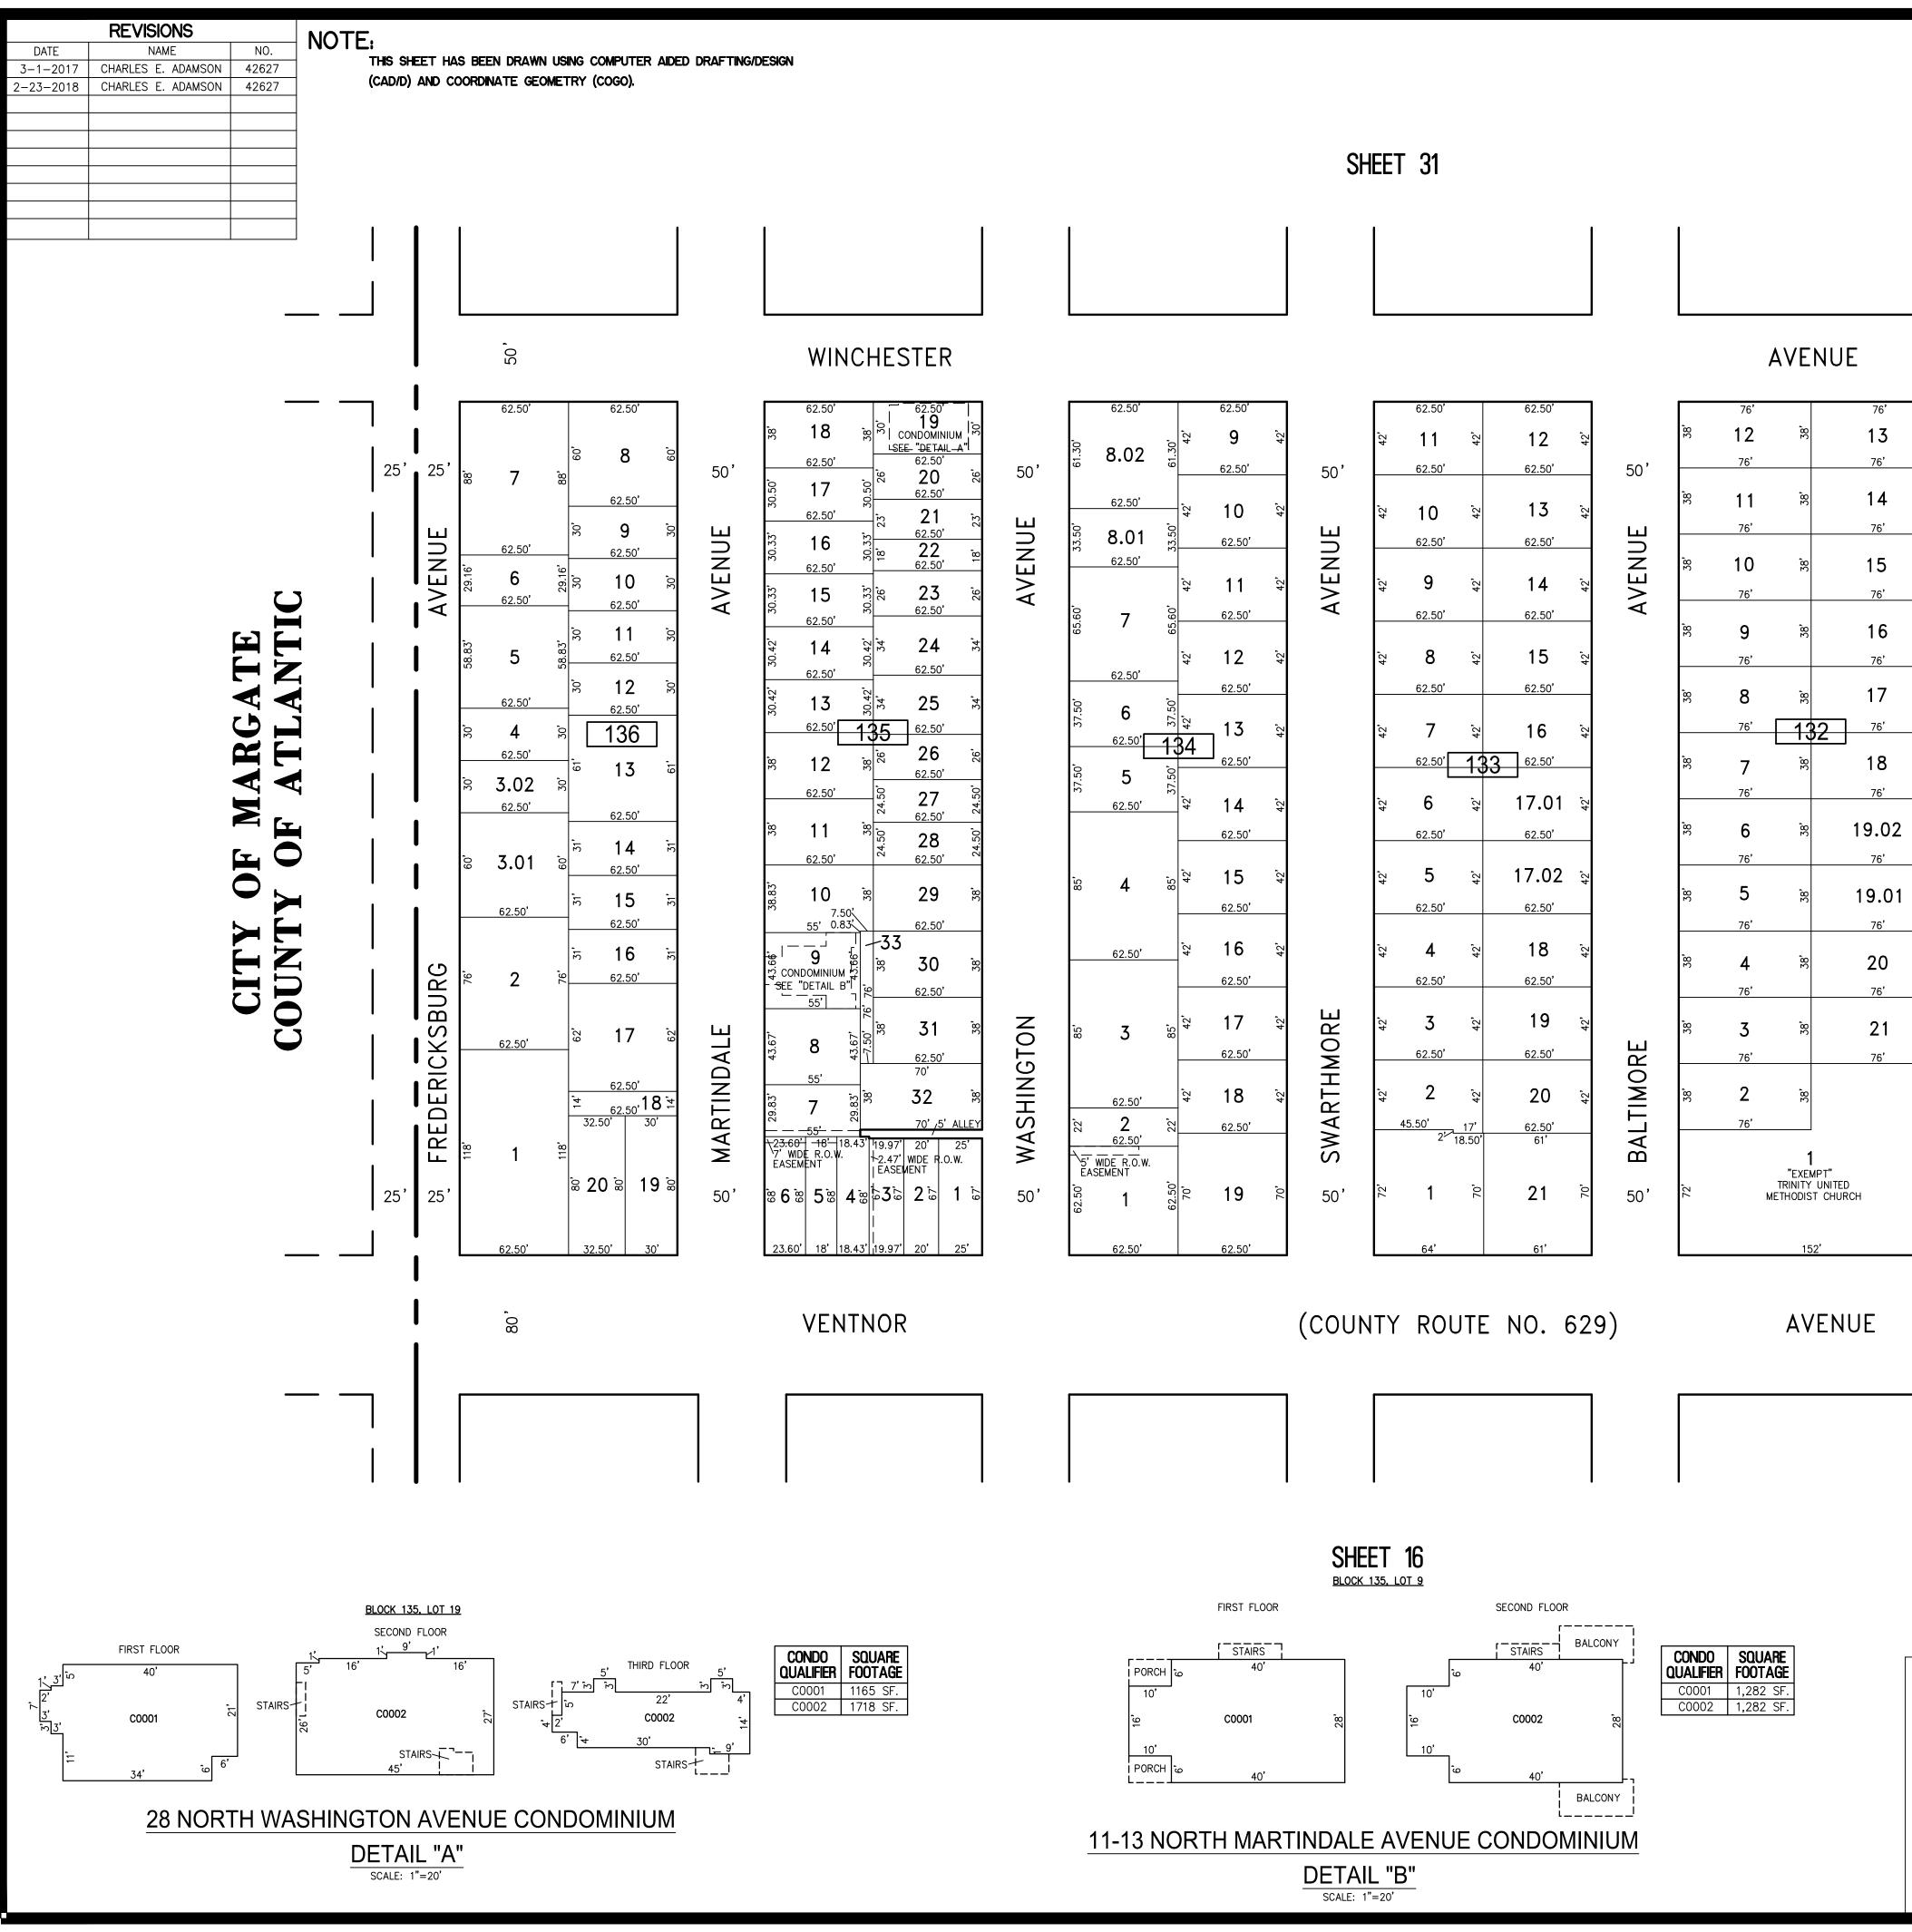

|                 |                   |                         |                                                        |                 |

SHEET 30



\_\_\_\_\_

50'

AVENUE

WISSAHICKON

50'





REVISED USING COMPUTER-AIDED DRAFTING/DESIGN (CADD) & COORDINATE GEOMETRY (COGO). IT IS BASED ON THE ORIGINAL DIGITALLY DRAWN TAX MAP PLATE BEARING THE OFFICIAL NEW JERSEY DIVISION TAXATION APPROVAL STAMP WITH APPROVAL DATE JULY, 20, 2016. SERIAL NUMBER 1070 AND SIGNATURE OF JUDY P. MILLER, CTA, CHIEF PROPERTY ADMINISTRATION AND SHELLY REILLY, CTA, PRINCIPAL FIELD REPRESENTATIVE. THE ORIGINAL DIGITALLY DRAWN TAX MAP PLATE WITH THE OFFICIAL APPROVAL STAMP IS ON FILE WITH REMINGTON & VERNICK ENGINEERS."



ATLANTIC COUNTY NEW JERSEY

SCALE: 1" = 50' DATE: 2-19-2015







60'

AVENUE

BOURNE

MEL

60'



80



لىلا ш AΥ ΑF

SHEET 23

"THIS TAX MAP SHEET HAS BEEN DIGITALLY **REVISED USING COMPUTER-AIDED** DRAFTING/DESIGN (CADD) & COORDINATE GEOMETRY (COGO). IT IS BASED ON THE ORIGINAL DIGITALLY DRAWN TAX MAP PLATE BEARING THE OFFICIAL NEW JERSEY DIVISION TAXATION APPROVAL STAMP WITH APPROVAL DATE JULY, 20, 2016. SERIAL NUMBER 1070 AND SIGNATURE OF JUDY P. MILLER, CTA, CHIEF PROPERTY ADMINISTRATION AND SHELLY REILLY, CTA, PRINCIPAL FIELD REPRESENTATIVE. THE ORIGINAL DIGITALLY DRAWN TAX MAP PLATE WITH THE OFFICIAL APPROVAL STAMP IS ON FILE WITH REMINGTON & VERNICK ENGINEERS."



24

TAX MAP

| REVISIONS |      |     |  |  |  |  |
|-----------|------|-----|--|--|--|--|
| DATE      | NAME | NO. |  |  |  |  |
|           |      |     |  |  |  |  |
|