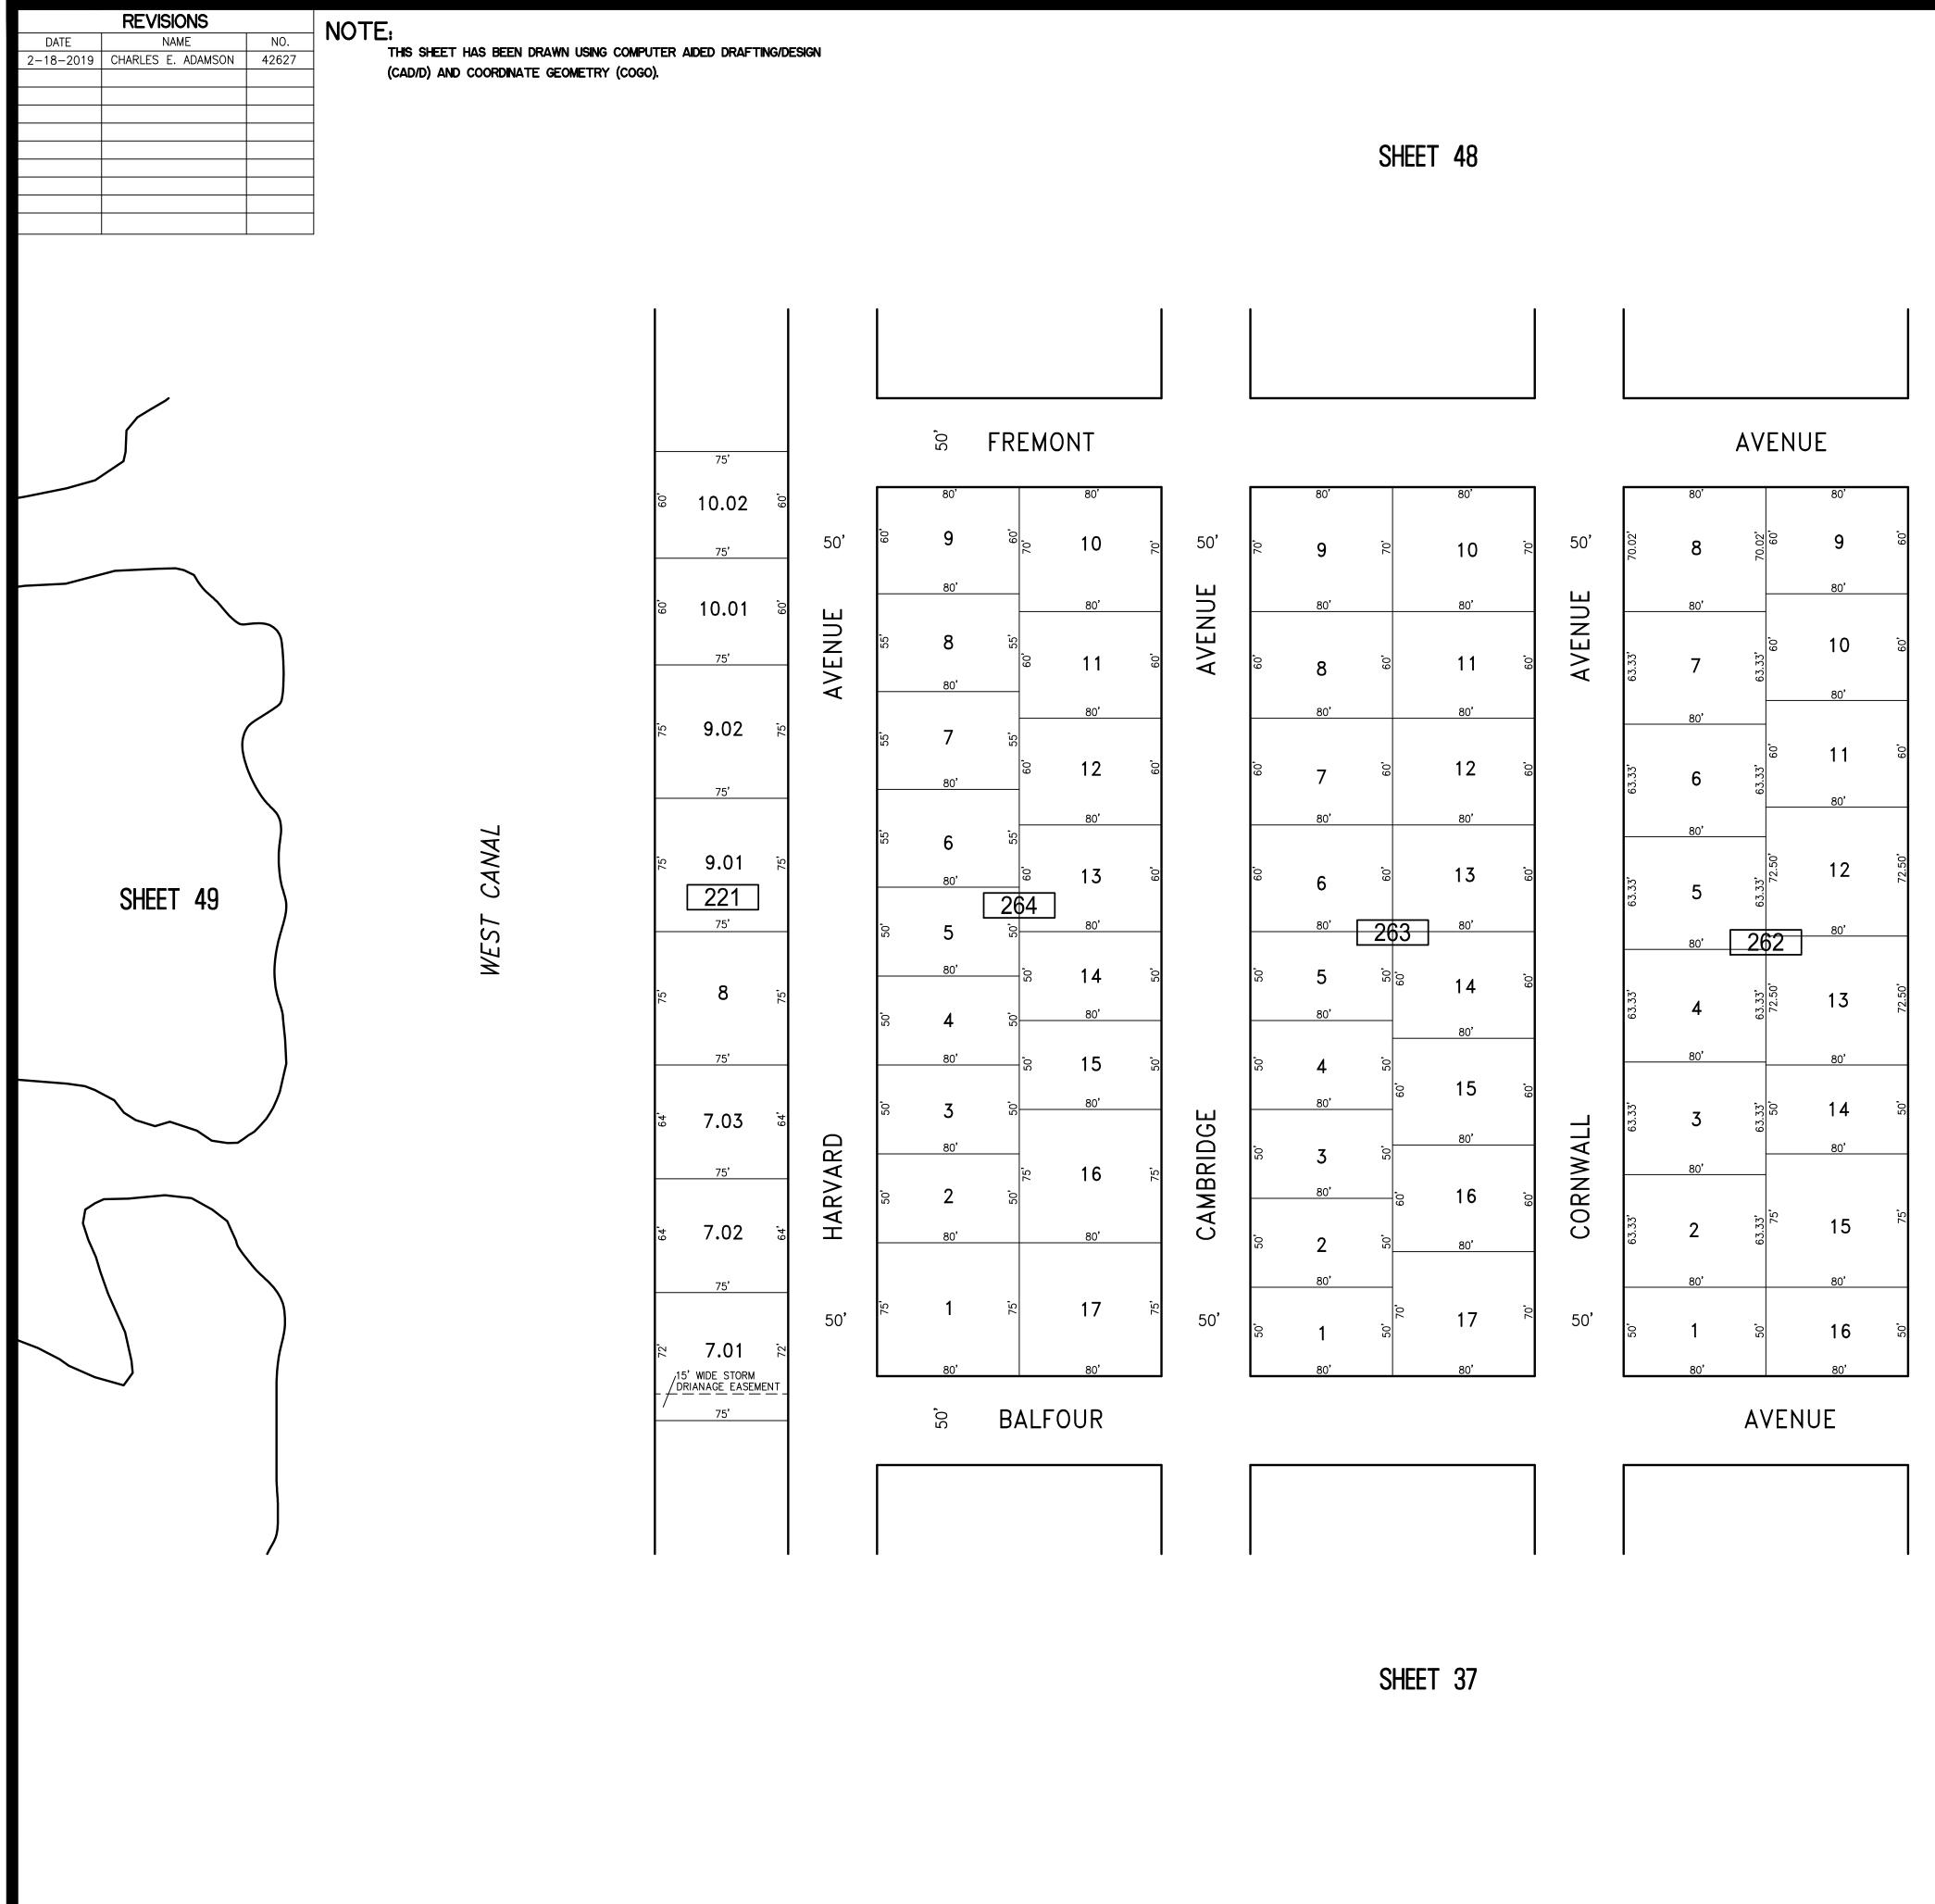

"THIS TAX MAP SHEET HAS BEEN DIGITALLY **REVISED USING COMPUTER-AIDED** DRAFTING/DESIGN (CADD) & COORDINATE GEOMETRY (COGO). IT IS BASED ON THE ORIGINAL DIGITALLY DRAWN TAX MAP PLATE BEARING THE OFFICIAL NEW JERSEY DIVISION TAXATION APPROVAL STAMP WITH APPROVAL DATE JULY, 20, 2016. SERIAL NUMBER 1070 AND SIGNATURE OF JUDY P. MILLER, CTA, CHIEF PROPERTY ADMINISTRATION AND SHELLY REILLY, CTA, PRINCIPAL FIELD REPRESENTATIN THE ORIGINAL DIGITALLY DRAWN TAX MAP PLA WITH THE OFFICIAL APPROVAL STAMP IS ON FILE WITH REMINGTON & VERNICK ENGINEERS."