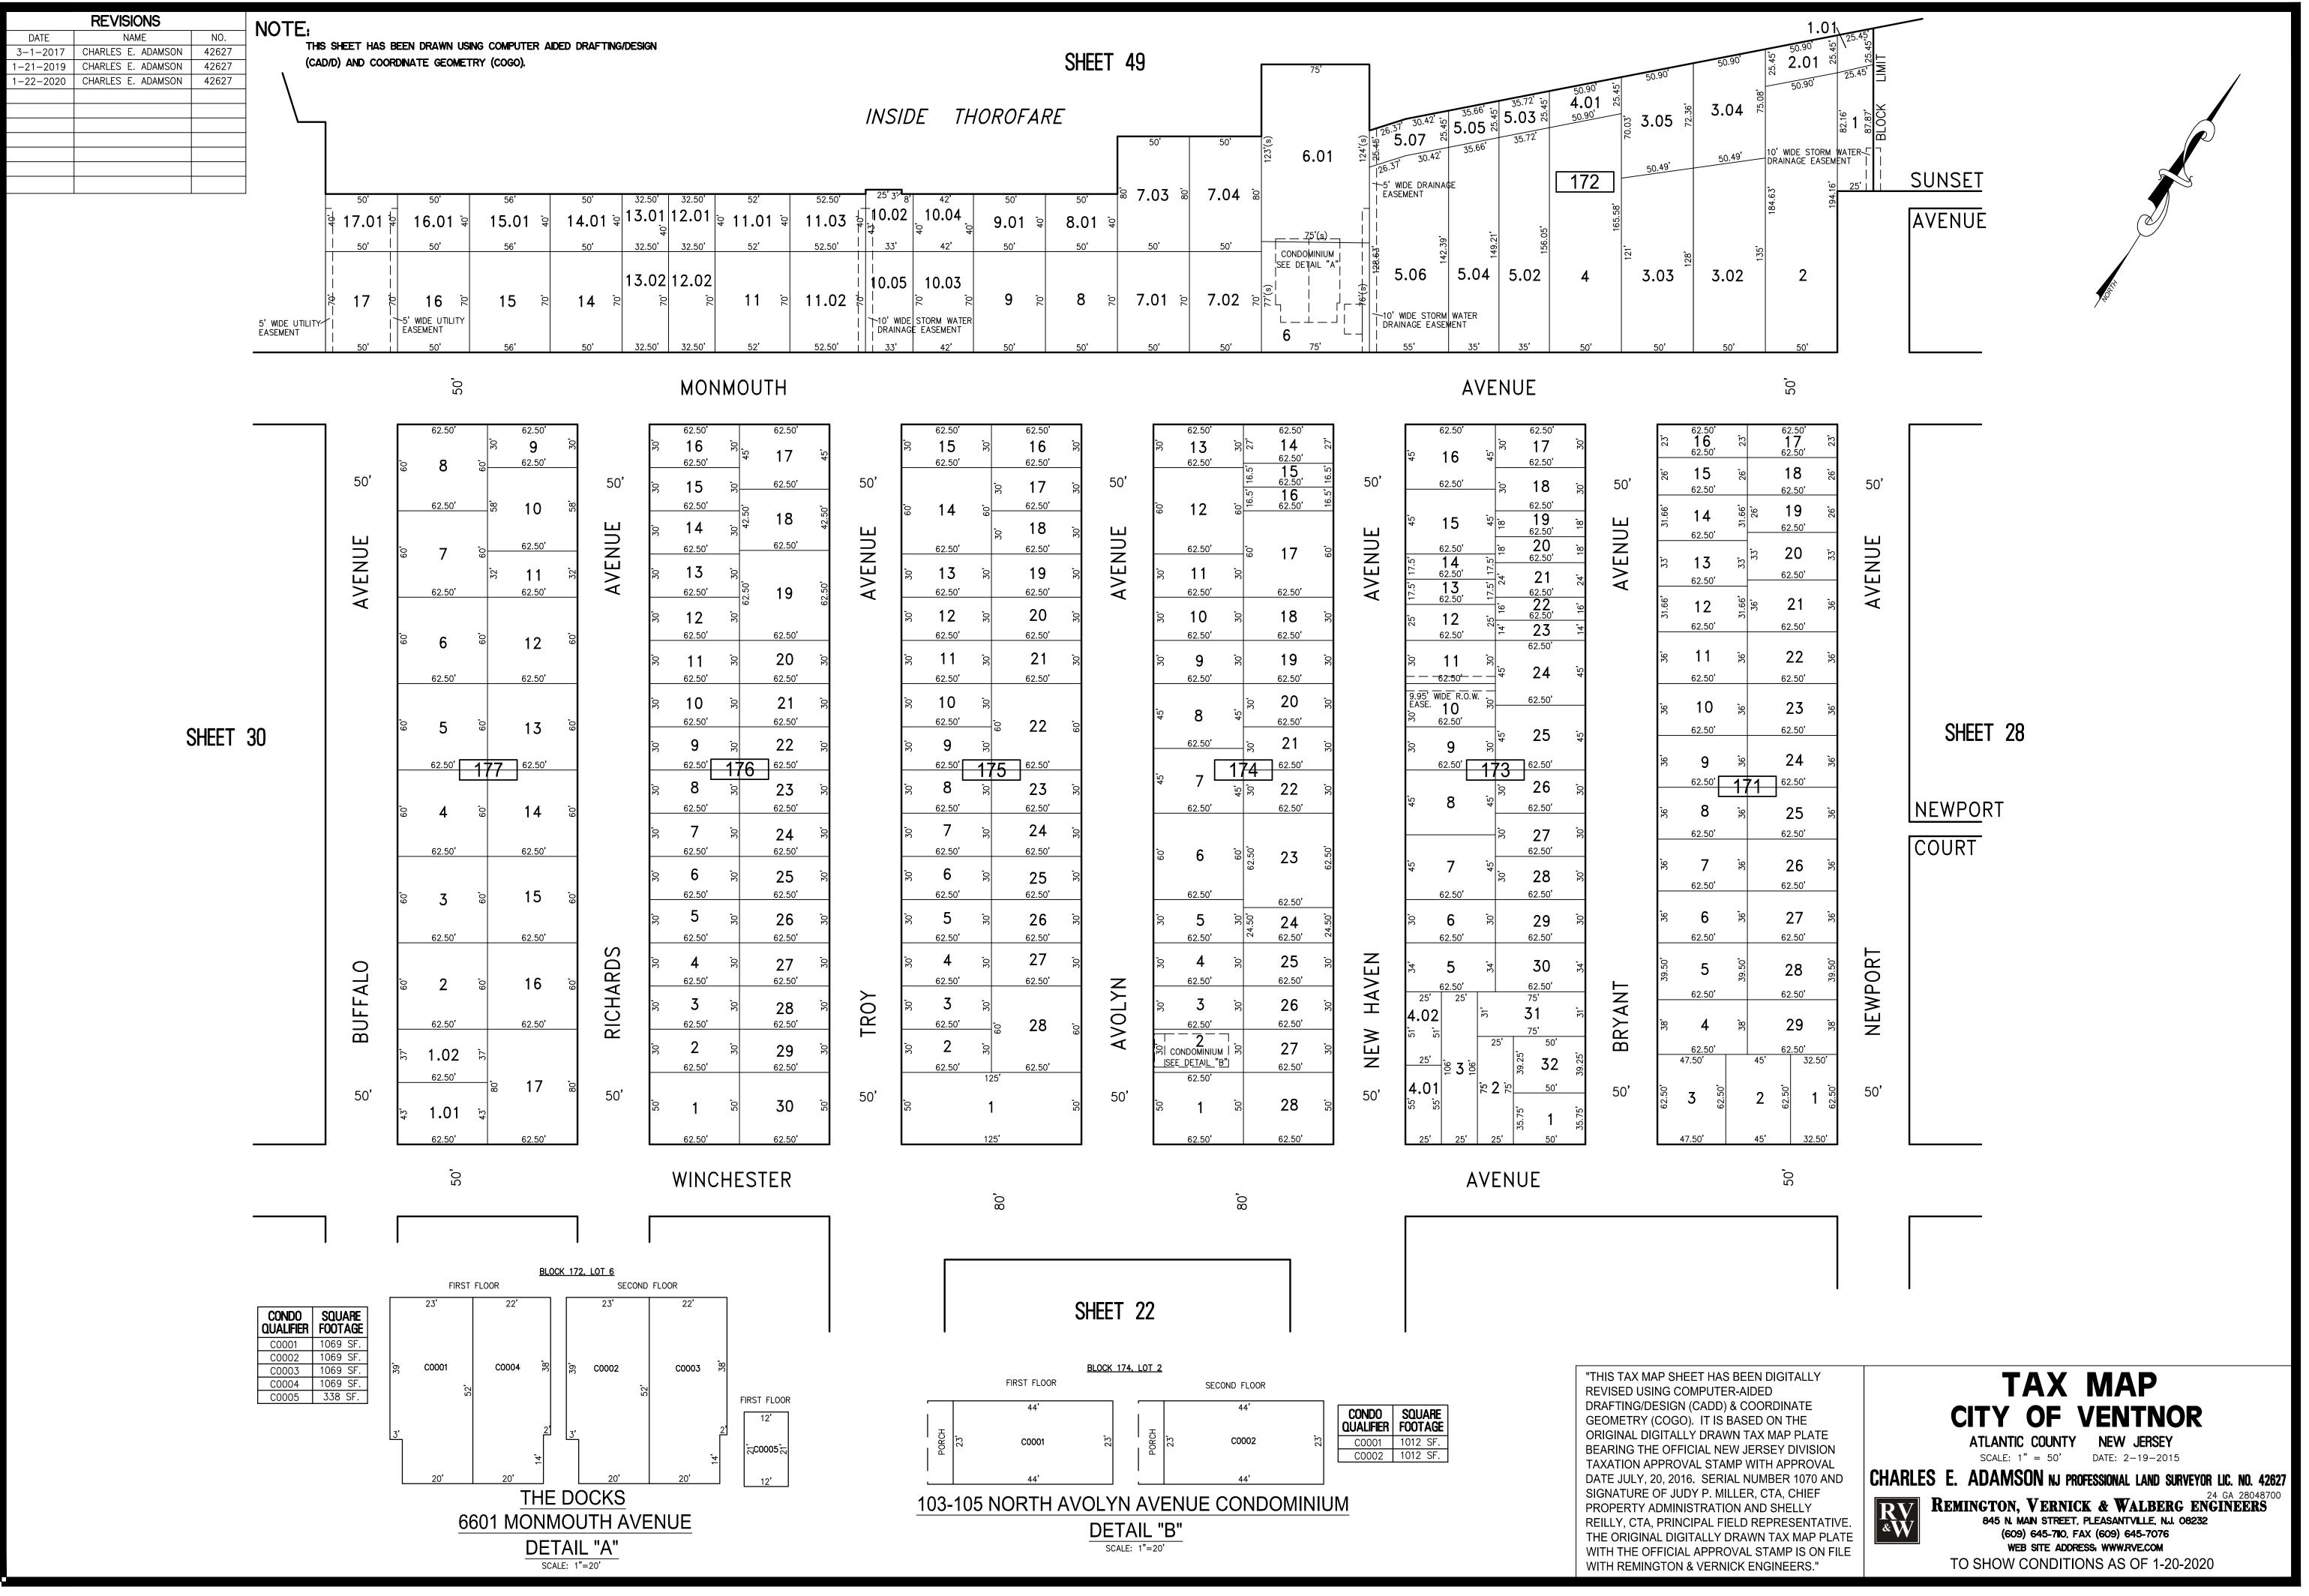

KEY MAP

"THIS TAX MAP SHEET HAS BEEN DIGITALLY REVISED USING COMPUTER-AIDED DRAFTING/DESIGN (CADD) & COORDINATE GEOMETRY (COGO). IT IS BASED ON THE ORIGINAL DIGITALLY DRAWN TAX MAP PLATE BEARING THE OFFICIAL NEW JERSEY DIVISION TAXATION APPROVAL STAMP WITH APPROVAL DATE JULY, 20, 2016. SERIAL NUMBER 1070 AND SIGNATURE OF JUDY P. MILLER, CTA, CHIEF PROPERTY ADMINISTRATION AND SHELLY REILLY, CTA, PRINCIPAL FIELD REPRESENTATIVE THE ORIGINAL DIGITALLY DRAWN TAX MAP PLATE WITH THE OFFICIAL APPROVAL STAMP IS ON FILE WITH REMINGTON & VERNICK ENGINEERS."

### TAX MAP CITY OF VENTNOR

ATLANTIC COUNTY NEW JERSEY SCALE: 1" = 50' DATE: 2-19-2015

CHARLES E. ADAMSON NJ PROFESSIONAL LAND SURVEYOR LIC. NO. 42627

REMINGTON, VERNICK & WALBERG ENGINEERS 845 N. MAIN STREET, PLEASANTVILLE, NJ. 08232 (609) 645-710 FAY (600) 245 TH WEB SITE ADDRESS: WWW.RVE.COM TO SHOW CONDITIONS AS OF 1-20-2020