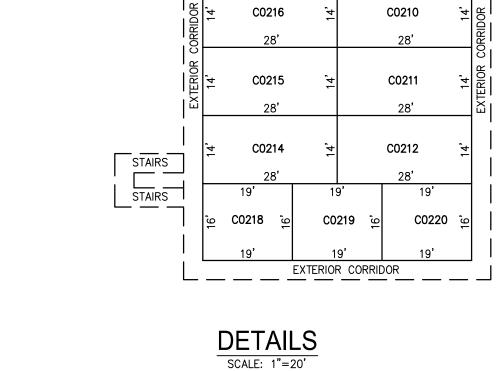

| Condo<br>Qualifier | SQUARE<br>FOOTAGE   | CONDO<br>QUALIFIER | Square<br>Footage    | CONDO<br>QUALIFIER | Square<br>Footage   |
|--------------------|---------------------|--------------------|----------------------|--------------------|---------------------|
| C0200              | 1120 SF.            | C1000              | 1120 SF.             | C1900              | 1120 SF.            |
| C0201              | 1110 SF.            | C1001              | 1398 SF.             | C1901              | 1398 SF.            |
| C0202<br>C0203     | 492 SF.<br>840 SF.  | C1002<br>C1003     | 492 SF.<br>840 SF.   | C1902<br>C1903     | 492 SF.<br>840 SF.  |
| C0203              | 840 SF.             | C1003              | 840 SF.              | C1903              | 840 SF.             |
| C0205              | 1104 SF.            | C1001              | 1104 SF.             | C1905              | 840 SF.             |
| C0206              | 840 SF.             | C1006              | 840 SF.              | C1906              | 840 SF.             |
| C0207              | 1128 SF.            | C1007              | 840 SF.              | C1907              | 840 SF.             |
| C0208              | 492 SF.             | C1008              | 492 SF.              | C1908              | 492 SF.             |
| C0209              | 1110 SF.            | C1009              | 1110 SF.             | C1909              | 1398 SF.            |
| C0210              | 1120 SF.<br>288 SF. | C1010              | 1120 SF.<br>288 SF.  | C1910              | 1120 SF.<br>288 SF. |
| C0211<br>C0300     | 1120 SF.            | C1011<br>C1100     | 1612 SF.             | C1911<br>C2000     | 1120 SF.            |
| C0300              | 1398 SF.            | C1100              | 1398 SF.             | C2000              | 1398 SF.            |
| C0302              | 492 SF.             | C1103              | 840 SF.              | C2002              | 492 SF.             |
| C0303              | 840 SF.             | C1104              | 840 SF.              | C2003              | 840 SF.             |
| C0304              | 840 SF.             | C1105              | 1104 SF.             | C2004              | 840 SF.             |
| C0305              | 1104 SF.            | C1106              | 840 SF.              | C2005              | 840 SF.             |
| C0306              | 840 SF.             | C1107              | 840 SF.              | C2006              | 840 SF.<br>840 SF.  |
| C0307              | 840 SF.<br>492 SF.  | C1108              | 492 SF.<br>1110 SF.  | C2007              | 840 SF.<br>492 SF.  |
| C0308<br>C0309     | 1110 SF.            | C1109<br>C1110     | 1110 SF.<br>1120 SF. | C2008<br>C2009     | 1398 SF.            |
| C0309<br>C0310     | 1120 SF.            | C1111              | 288 SF.              | C2009              | 1120 SF.            |
| C0311              | 288 SF.             | C1200              | 1120 SF.             | C2010              | 288 SF.             |
| C0400              | 1612 SF.            | C1201              | 1398 SF.             | C2100              | 1120 SF.            |
| C0401              | 1398 SF.            | C1202              | 492 SF.              | C2101              | 1398 SF.            |
| C0403              | 840 SF.             | C1203              | 840 SF.              | C2102              | 492 SF.             |
| C0404              | 840 SF.             | C1204              | 840 SF.              | C2103              | 840 SF.             |
| C0405<br>C0406     | 1104 SF.<br>840 SF. | C1205<br>C1206     | 1104 SF.<br>840 SF.  | C2104<br>C2105     | 840 SF.<br>1104 SF. |
| C0406<br>C0407     | 840 SF.             | C1206<br>C1207     | 1128 SF.             | C2105<br>C2106     | 840 SF.             |
| C0407<br>C0408     | 492 SF.             | C1207              | 1110 SF.             | C2100              | 840 SF.             |
| C0409              | 1398 SF.            | C1200              | 1612 SF.             | C2107              | 492 SF.             |
| C0410              | 1120 SF.            | C1400              | 1120 SF.             | C2109              | 1398 SF.            |
| C0500              | 1120 SF.            | C1401              | 1398 SF.             | C2110              | 1120 SF.            |
| C0501              | 1398 SF.            | C1402              | 492 SF.              |                    | -                   |
| C0502              | 492 SF.             | C1403              | 840 SF.              | -                  |                     |
| C0503              | 840 SF.             | C1404              | 840 SF.              |                    |                     |
| C0504              | 840 SF.<br>1104 SF. | C1405              | 1104 SF.<br>840 SF.  |                    |                     |
| C0505<br>C0506     | 840 SF.             | C1406<br>C1407     | 840 SF.              |                    |                     |
| C0507              | 840 SF.             | C1408              | 492 SF.              |                    |                     |
| C0508              | 492 SF.             | C1409              | 1110 SF.             | -                  |                     |
| C0509              | 1398 SF.            | C1410              | 1120 SF.             |                    |                     |
| C0510              | 1120 SF.            | C1500              | 1120 SF.             |                    |                     |
| C0600              | 1120 SF.            | C1501              | 1398 SF.             | -                  |                     |
| C0601              | 1398 SF.            | C1502              | 492 SF.              | -                  |                     |
| C0602<br>C0603     | 492 SF.<br>840 SF.  | C1503              | 840 SF.<br>840 SF.   |                    |                     |
| C0603              | 840 SF.             | C1504<br>C1505     | 1104 SF.             | -                  |                     |
| C0605              | 1104 SF.            | C1506              | 840 SF.              | 1                  |                     |
| C0606              | 840 SF.             | C1507              | 840 SF.              |                    |                     |
| C0607              | 840 SF.             | C1508              | 492 SF.              |                    |                     |
| C0608              | 492 SF.             | C1510              | 1120 SF.             | -                  |                     |
| C0609              | 1110 SF.            | C1511              | 1398 SF.             |                    |                     |
| C0610              | 1120 SF.<br>288 SF. | C1600              | 1120 SF.<br>1398 SF. |                    |                     |
| C0611<br>C0700     | 1120 SF.            | C1601<br>C1602     | 492 SF.              | -                  |                     |
| C0700              | 1110 SF.            | C1602              | 2232 SF.             | -                  |                     |
| C0702              | 492 SF.             | C1604              | 840 SF.              | 1                  |                     |
| C0703              | 1128 SF.            | C1606              | 840 SF.              | ]                  |                     |
| C0704              | 840 SF.             | C1607              | 840 SF.              | 4                  |                     |
| C0705              | 1104 SF.            | C1609              | 1388 SF.             | 4                  |                     |
| C0706              | 840 SF.             | C1610              | 1612 SF.             | 4                  |                     |
| C0707<br>C0708     | 840 SF.<br>492 SF.  | C1700<br>C1701     | 1120 SF.<br>1398 SF. | 1                  |                     |
| C0708<br>C0709     | 1398 SF.            | C1701              | 492 SF.              | 1                  |                     |
| C0700              | 1120 SF.            | C1702              | 840 SF.              | 1                  |                     |
| C0800              | 1120 SF.            | C1704              | 840 SF.              | ]                  |                     |
| C0801              | 1110 SF.            | C1705              | 1104 SF.             |                    |                     |
| C0802              | 492 SF.             | C1706              | 840 SF.              | 4                  |                     |
| C0803              | 840 SF.<br>840 SF.  | C1707              | 1128 SF.             | 4                  |                     |
| C0804<br>C0805     | 840 SF.<br>840 SF.  | C1709<br>C1710     | 1110 SF.<br>1612 SF. | 4                  |                     |
| C0805<br>C0806     | 840 SF.             | C1710              | 1012 SF.<br>1120 SF. | 1                  |                     |
| C0807              | 1128 SF.            | C1800              | 1398 SF.             | 1                  |                     |
| C0808              | 492 SF.             | C1802              | 492 SF.              | ]                  |                     |
| C0809              | 1110 SF.            | C1803              | 840 SF.              |                    |                     |
| C0810              | 1120 SF.            | C1804              | 840 SF.              | 4                  |                     |
| C0811              | 288 SF.             | C1805              | 1104 SF.             | 4                  |                     |
| C0900              | 1120 SF.            | C1806              | 840 SF.              | -                  |                     |
| C0901<br>C0902     | 1398 SF.<br>492 SF. | C1807<br>C1808     | 1128 SF.<br>492 SF.  | 4                  |                     |
| C0902<br>C0903     | 492 SF.<br>840 SF.  | C1808<br>C1809     | 492 SF.<br>1110 SF.  | 1                  |                     |
| C0903<br>C0904     | 840 SF.             | C1809              | 1120 SF.             | 1                  |                     |
| C0905              | 1104 SF.            | C1811              | 288 SF.              | 1                  |                     |
| C0906              | 840 SF.             |                    |                      | -                  |                     |
| C0907              | 1128 SF.            | ļ                  |                      |                    |                     |
| C0908              | 492 SF.             | ł                  |                      |                    |                     |
| C0909              | 1110 SF.            | ł                  |                      |                    |                     |
| C0910              | 1120 SF.            |                    |                      |                    |                     |