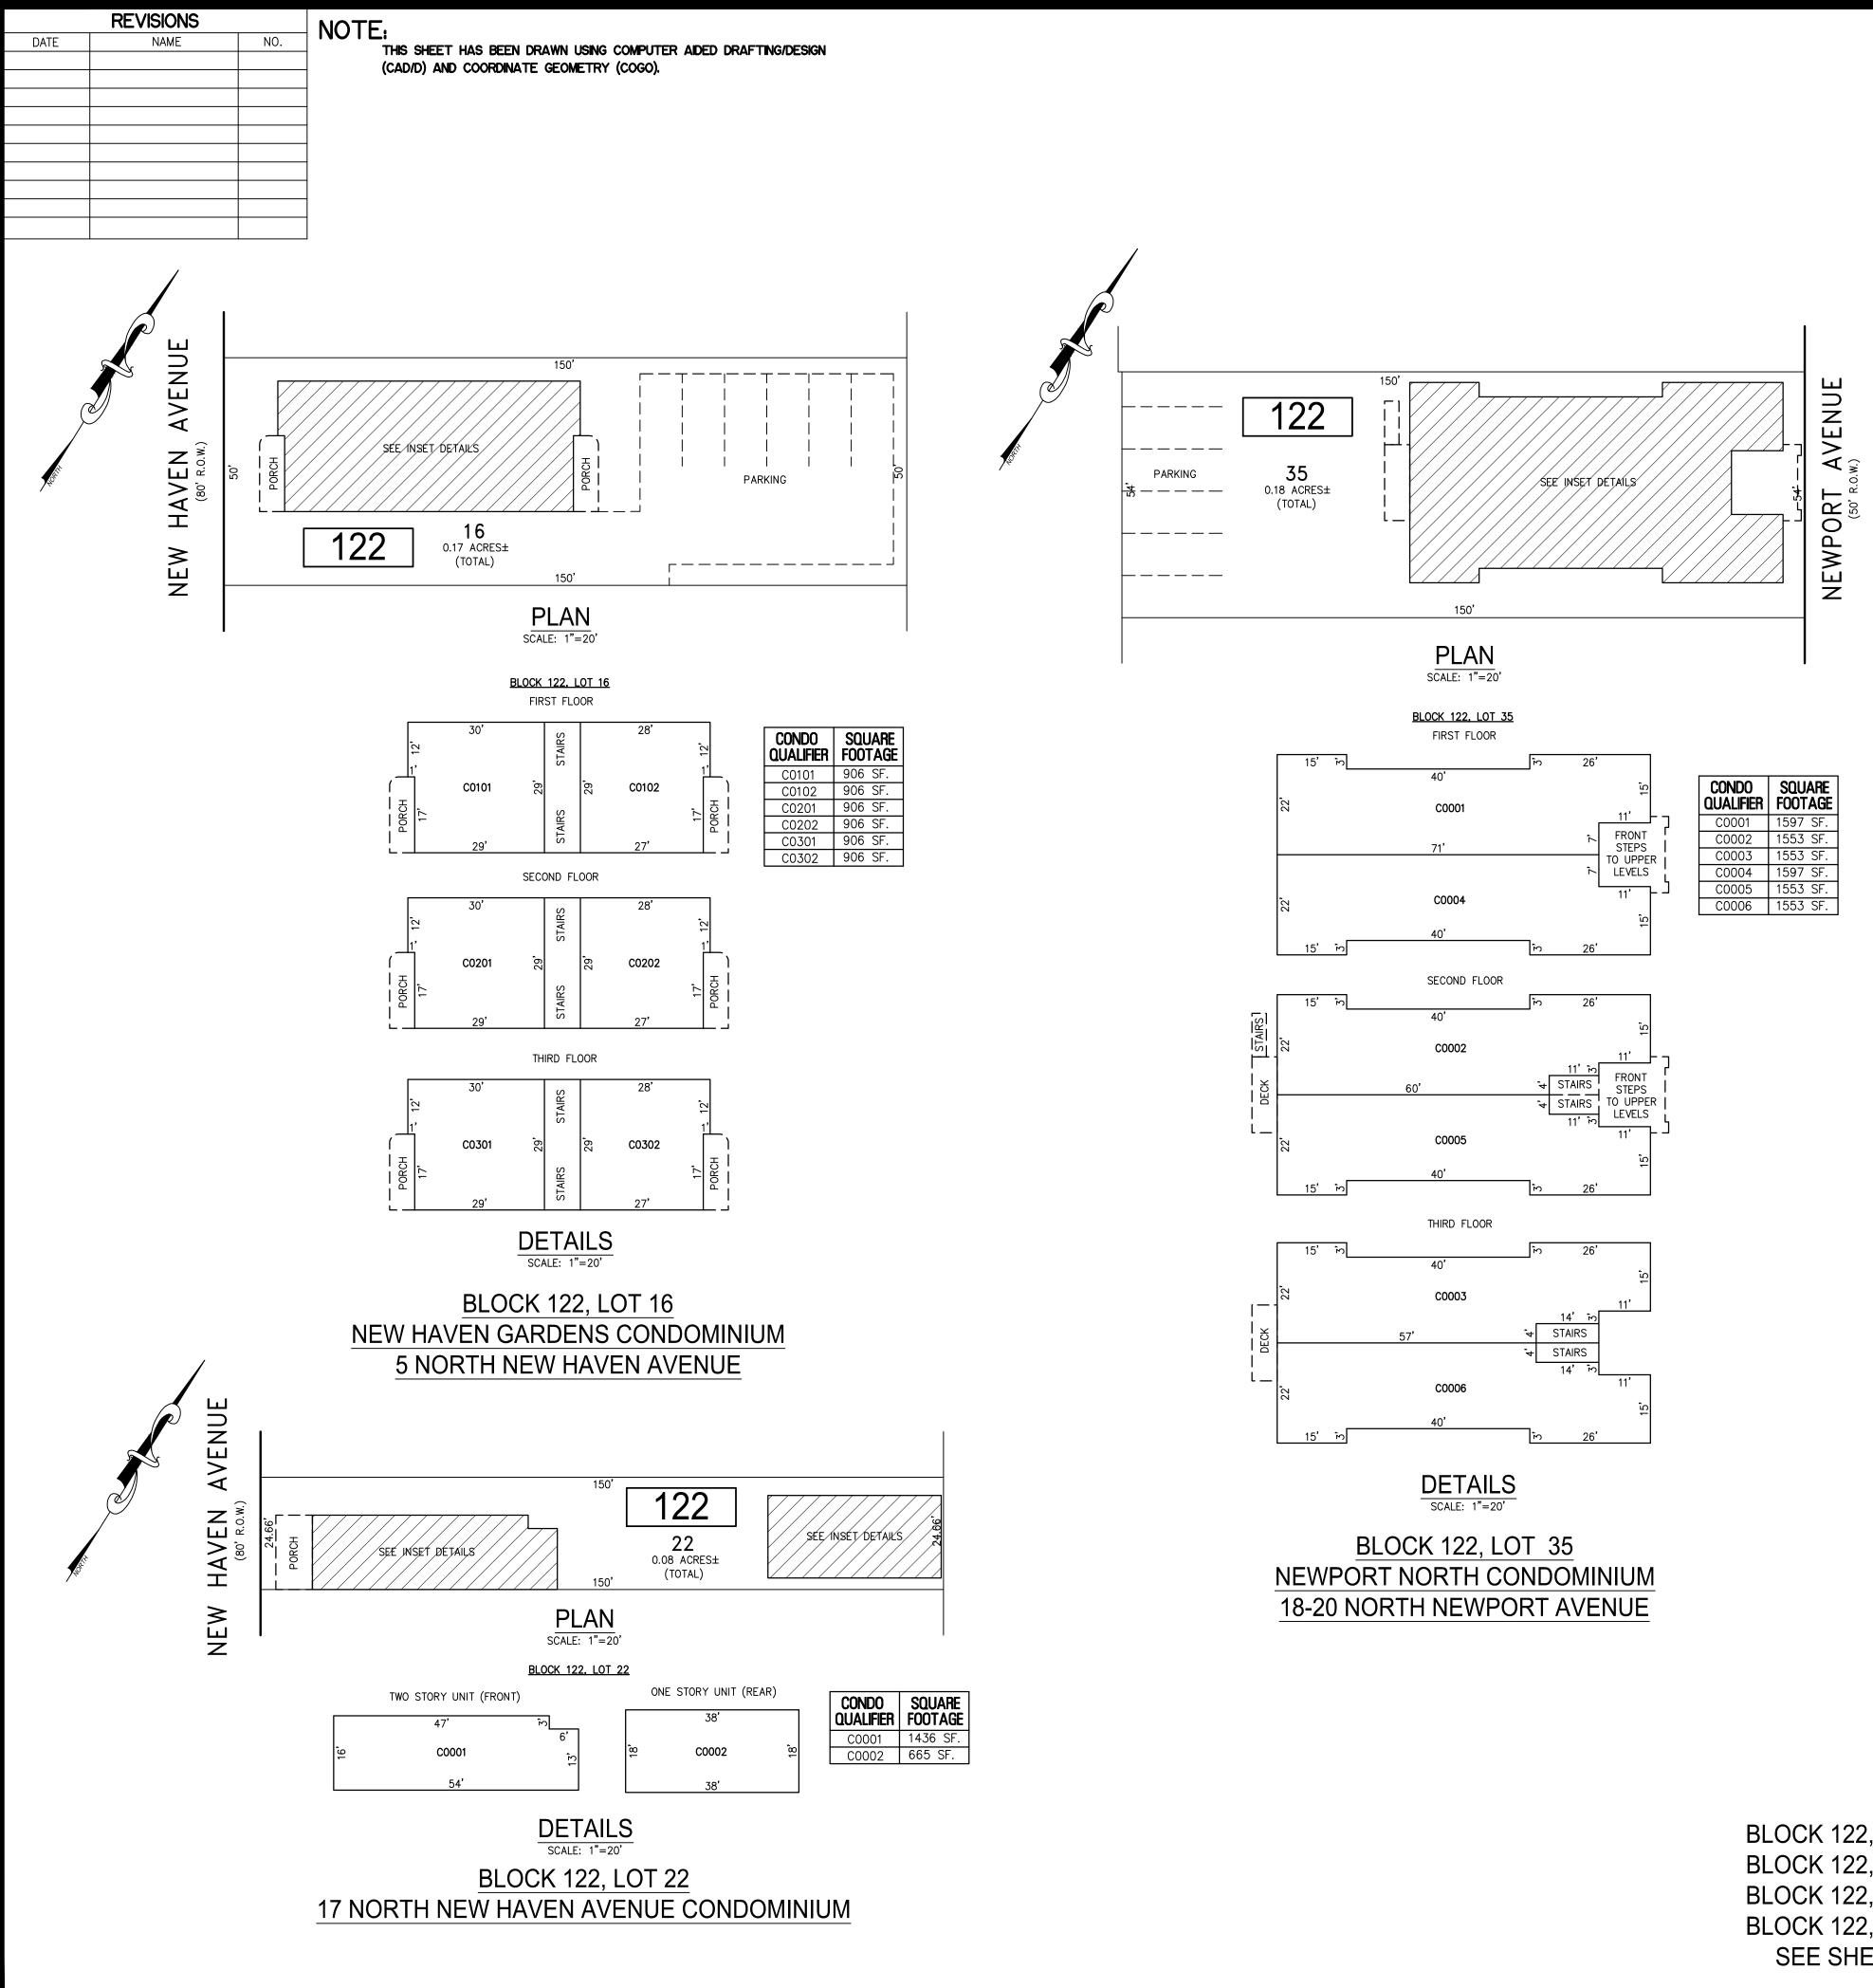

| Condo<br>Qualifier | SQUARE<br>FOOTAGE   | CONDO<br>QUALIFIER | Square<br>Footage    | CONDO<br>QUALIFIER | Square<br>Footage   |
|--------------------|---------------------|--------------------|----------------------|--------------------|---------------------|
| C0200              | 1120 SF.            | C1000              | 1120 SF.             | C1900              | 1120 SF.            |
| C0201              | 1110 SF.            | C1001              | 1398 SF.             | C1901              | 1398 SF.            |
| C0202<br>C0203     | 492 SF.<br>840 SF.  | C1002<br>C1003     | 492 SF.<br>840 SF.   | C1902<br>C1903     | 492 SF.<br>840 SF.  |
| C0203              | 840 SF.             | C1003              | 840 SF.              | C1903              | 840 SF.             |
| C0205              | 1104 SF.            | C1001              | 1104 SF.             | C1905              | 840 SF.             |
| C0206              | 840 SF.             | C1006              | 840 SF.              | C1906              | 840 SF.             |
| C0207              | 1128 SF.            | C1007              | 840 SF.              | C1907              | 840 SF.             |
| C0208              | 492 SF.             | C1008              | 492 SF.              | C1908              | 492 SF.             |
| C0209              | 1110 SF.            | C1009              | 1110 SF.             | C1909              | 1398 SF.            |
| C0210              | 1120 SF.<br>288 SF. | C1010              | 1120 SF.<br>288 SF.  | C1910              | 1120 SF.<br>288 SF. |
| C0211<br>C0300     | 1120 SF.            | C1011<br>C1100     | 1612 SF.             | C1911<br>C2000     | 1120 SF.            |
| C0300              | 1398 SF.            | C1100              | 1398 SF.             | C2000              | 1398 SF.            |
| C0302              | 492 SF.             | C1103              | 840 SF.              | C2002              | 492 SF.             |
| C0303              | 840 SF.             | C1104              | 840 SF.              | C2003              | 840 SF.             |
| C0304              | 840 SF.             | C1105              | 1104 SF.             | C2004              | 840 SF.             |
| C0305              | 1104 SF.            | C1106              | 840 SF.              | C2005              | 840 SF.             |
| C0306              | 840 SF.             | C1107              | 840 SF.              | C2006              | 840 SF.<br>840 SF.  |
| C0307              | 840 SF.<br>492 SF.  | C1108              | 492 SF.<br>1110 SF.  | C2007              | 840 SF.<br>492 SF.  |
| C0308<br>C0309     | 1110 SF.            | C1109<br>C1110     | 1110 SF.<br>1120 SF. | C2008<br>C2009     | 1398 SF.            |
| C0309<br>C0310     | 1120 SF.            | C1111              | 288 SF.              | C2009              | 1120 SF.            |
| C0311              | 288 SF.             | C1200              | 1120 SF.             | C2010              | 288 SF.             |
| C0400              | 1612 SF.            | C1201              | 1398 SF.             | C2100              | 1120 SF.            |
| C0401              | 1398 SF.            | C1202              | 492 SF.              | C2101              | 1398 SF.            |
| C0403              | 840 SF.             | C1203              | 840 SF.              | C2102              | 492 SF.             |
| C0404              | 840 SF.             | C1204              | 840 SF.              | C2103              | 840 SF.             |
| C0405<br>C0406     | 1104 SF.<br>840 SF. | C1205<br>C1206     | 1104 SF.<br>840 SF.  | C2104<br>C2105     | 840 SF.<br>1104 SF. |
| C0406<br>C0407     | 840 SF.             | C1206<br>C1207     | 1128 SF.             | C2105<br>C2106     | 840 SF.             |
| C0407<br>C0408     | 492 SF.             | C1207              | 1110 SF.             | C2100              | 840 SF.             |
| C0409              | 1398 SF.            | C1200              | 1612 SF.             | C2107              | 492 SF.             |
| C0410              | 1120 SF.            | C1400              | 1120 SF.             | C2109              | 1398 SF.            |
| C0500              | 1120 SF.            | C1401              | 1398 SF.             | C2110              | 1120 SF.            |
| C0501              | 1398 SF.            | C1402              | 492 SF.              |                    | -                   |
| C0502              | 492 SF.             | C1403              | 840 SF.              | -                  |                     |
| C0503              | 840 SF.             | C1404              | 840 SF.              |                    |                     |
| C0504              | 840 SF.<br>1104 SF. | C1405              | 1104 SF.<br>840 SF.  |                    |                     |
| C0505<br>C0506     | 840 SF.             | C1406<br>C1407     | 840 SF.              |                    |                     |
| C0507              | 840 SF.             | C1408              | 492 SF.              |                    |                     |
| C0508              | 492 SF.             | C1409              | 1110 SF.             | -                  |                     |
| C0509              | 1398 SF.            | C1410              | 1120 SF.             |                    |                     |
| C0510              | 1120 SF.            | C1500              | 1120 SF.             |                    |                     |
| C0600              | 1120 SF.            | C1501              | 1398 SF.             | -                  |                     |
| C0601              | 1398 SF.            | C1502              | 492 SF.              | -                  |                     |
| C0602<br>C0603     | 492 SF.<br>840 SF.  | C1503              | 840 SF.<br>840 SF.   |                    |                     |
| C0603              | 840 SF.             | C1504<br>C1505     | 1104 SF.             | -                  |                     |
| C0605              | 1104 SF.            | C1506              | 840 SF.              | 1                  |                     |
| C0606              | 840 SF.             | C1507              | 840 SF.              |                    |                     |
| C0607              | 840 SF.             | C1508              | 492 SF.              |                    |                     |
| C0608              | 492 SF.             | C1510              | 1120 SF.             | -                  |                     |
| C0609              | 1110 SF.            | C1511              | 1398 SF.             |                    |                     |
| C0610              | 1120 SF.<br>288 SF. | C1600              | 1120 SF.<br>1398 SF. |                    |                     |
| C0611<br>C0700     | 1120 SF.            | C1601<br>C1602     | 492 SF.              | -                  |                     |
| C0700              | 1110 SF.            | C1602              | 2232 SF.             | -                  |                     |
| C0702              | 492 SF.             | C1604              | 840 SF.              | 1                  |                     |
| C0703              | 1128 SF.            | C1606              | 840 SF.              | ]                  |                     |
| C0704              | 840 SF.             | C1607              | 840 SF.              | 4                  |                     |
| C0705              | 1104 SF.            | C1609              | 1388 SF.             | 4                  |                     |
| C0706              | 840 SF.             | C1610              | 1612 SF.             | 4                  |                     |
| C0707<br>C0708     | 840 SF.<br>492 SF.  | C1700<br>C1701     | 1120 SF.<br>1398 SF. | 1                  |                     |
| C0708<br>C0709     | 1398 SF.            | C1701              | 492 SF.              | 1                  |                     |
| C0700              | 1120 SF.            | C1702              | 840 SF.              | 1                  |                     |
| C0800              | 1120 SF.            | C1704              | 840 SF.              | ]                  |                     |
| C0801              | 1110 SF.            | C1705              | 1104 SF.             |                    |                     |
| C0802              | 492 SF.             | C1706              | 840 SF.              | 4                  |                     |
| C0803              | 840 SF.<br>840 SF.  | C1707              | 1128 SF.             | 4                  |                     |
| C0804<br>C0805     | 840 SF.<br>840 SF.  | C1709<br>C1710     | 1110 SF.<br>1612 SF. | 4                  |                     |
| C0805<br>C0806     | 840 SF.             | C1710              | 1012 SF.<br>1120 SF. | 1                  |                     |
| C0807              | 1128 SF.            | C1800              | 1398 SF.             | 1                  |                     |
| C0808              | 492 SF.             | C1802              | 492 SF.              | ]                  |                     |
| C0809              | 1110 SF.            | C1803              | 840 SF.              |                    |                     |
| C0810              | 1120 SF.            | C1804              | 840 SF.              | 4                  |                     |
| C0811              | 288 SF.             | C1805              | 1104 SF.             | 4                  |                     |
| C0900              | 1120 SF.            | C1806              | 840 SF.              | -                  |                     |
| C0901<br>C0902     | 1398 SF.<br>492 SF. | C1807<br>C1808     | 1128 SF.<br>492 SF.  | 4                  |                     |
| C0902<br>C0903     | 492 SF.<br>840 SF.  | C1808<br>C1809     | 492 SF.<br>1110 SF.  | 1                  |                     |
| C0903<br>C0904     | 840 SF.             | C1809              | 1120 SF.             | 1                  |                     |
| C0905              | 1104 SF.            | C1811              | 288 SF.              | 1                  |                     |
| C0906              | 840 SF.             |                    |                      | -                  |                     |
| C0907              | 1128 SF.            | ļ                  |                      |                    |                     |
| C0908              | 492 SF.             | ł                  |                      |                    |                     |
| C0909              | 1110 SF.            | ł                  |                      |                    |                     |
| C0910              | 1120 SF.            |                    |                      |                    |                     |