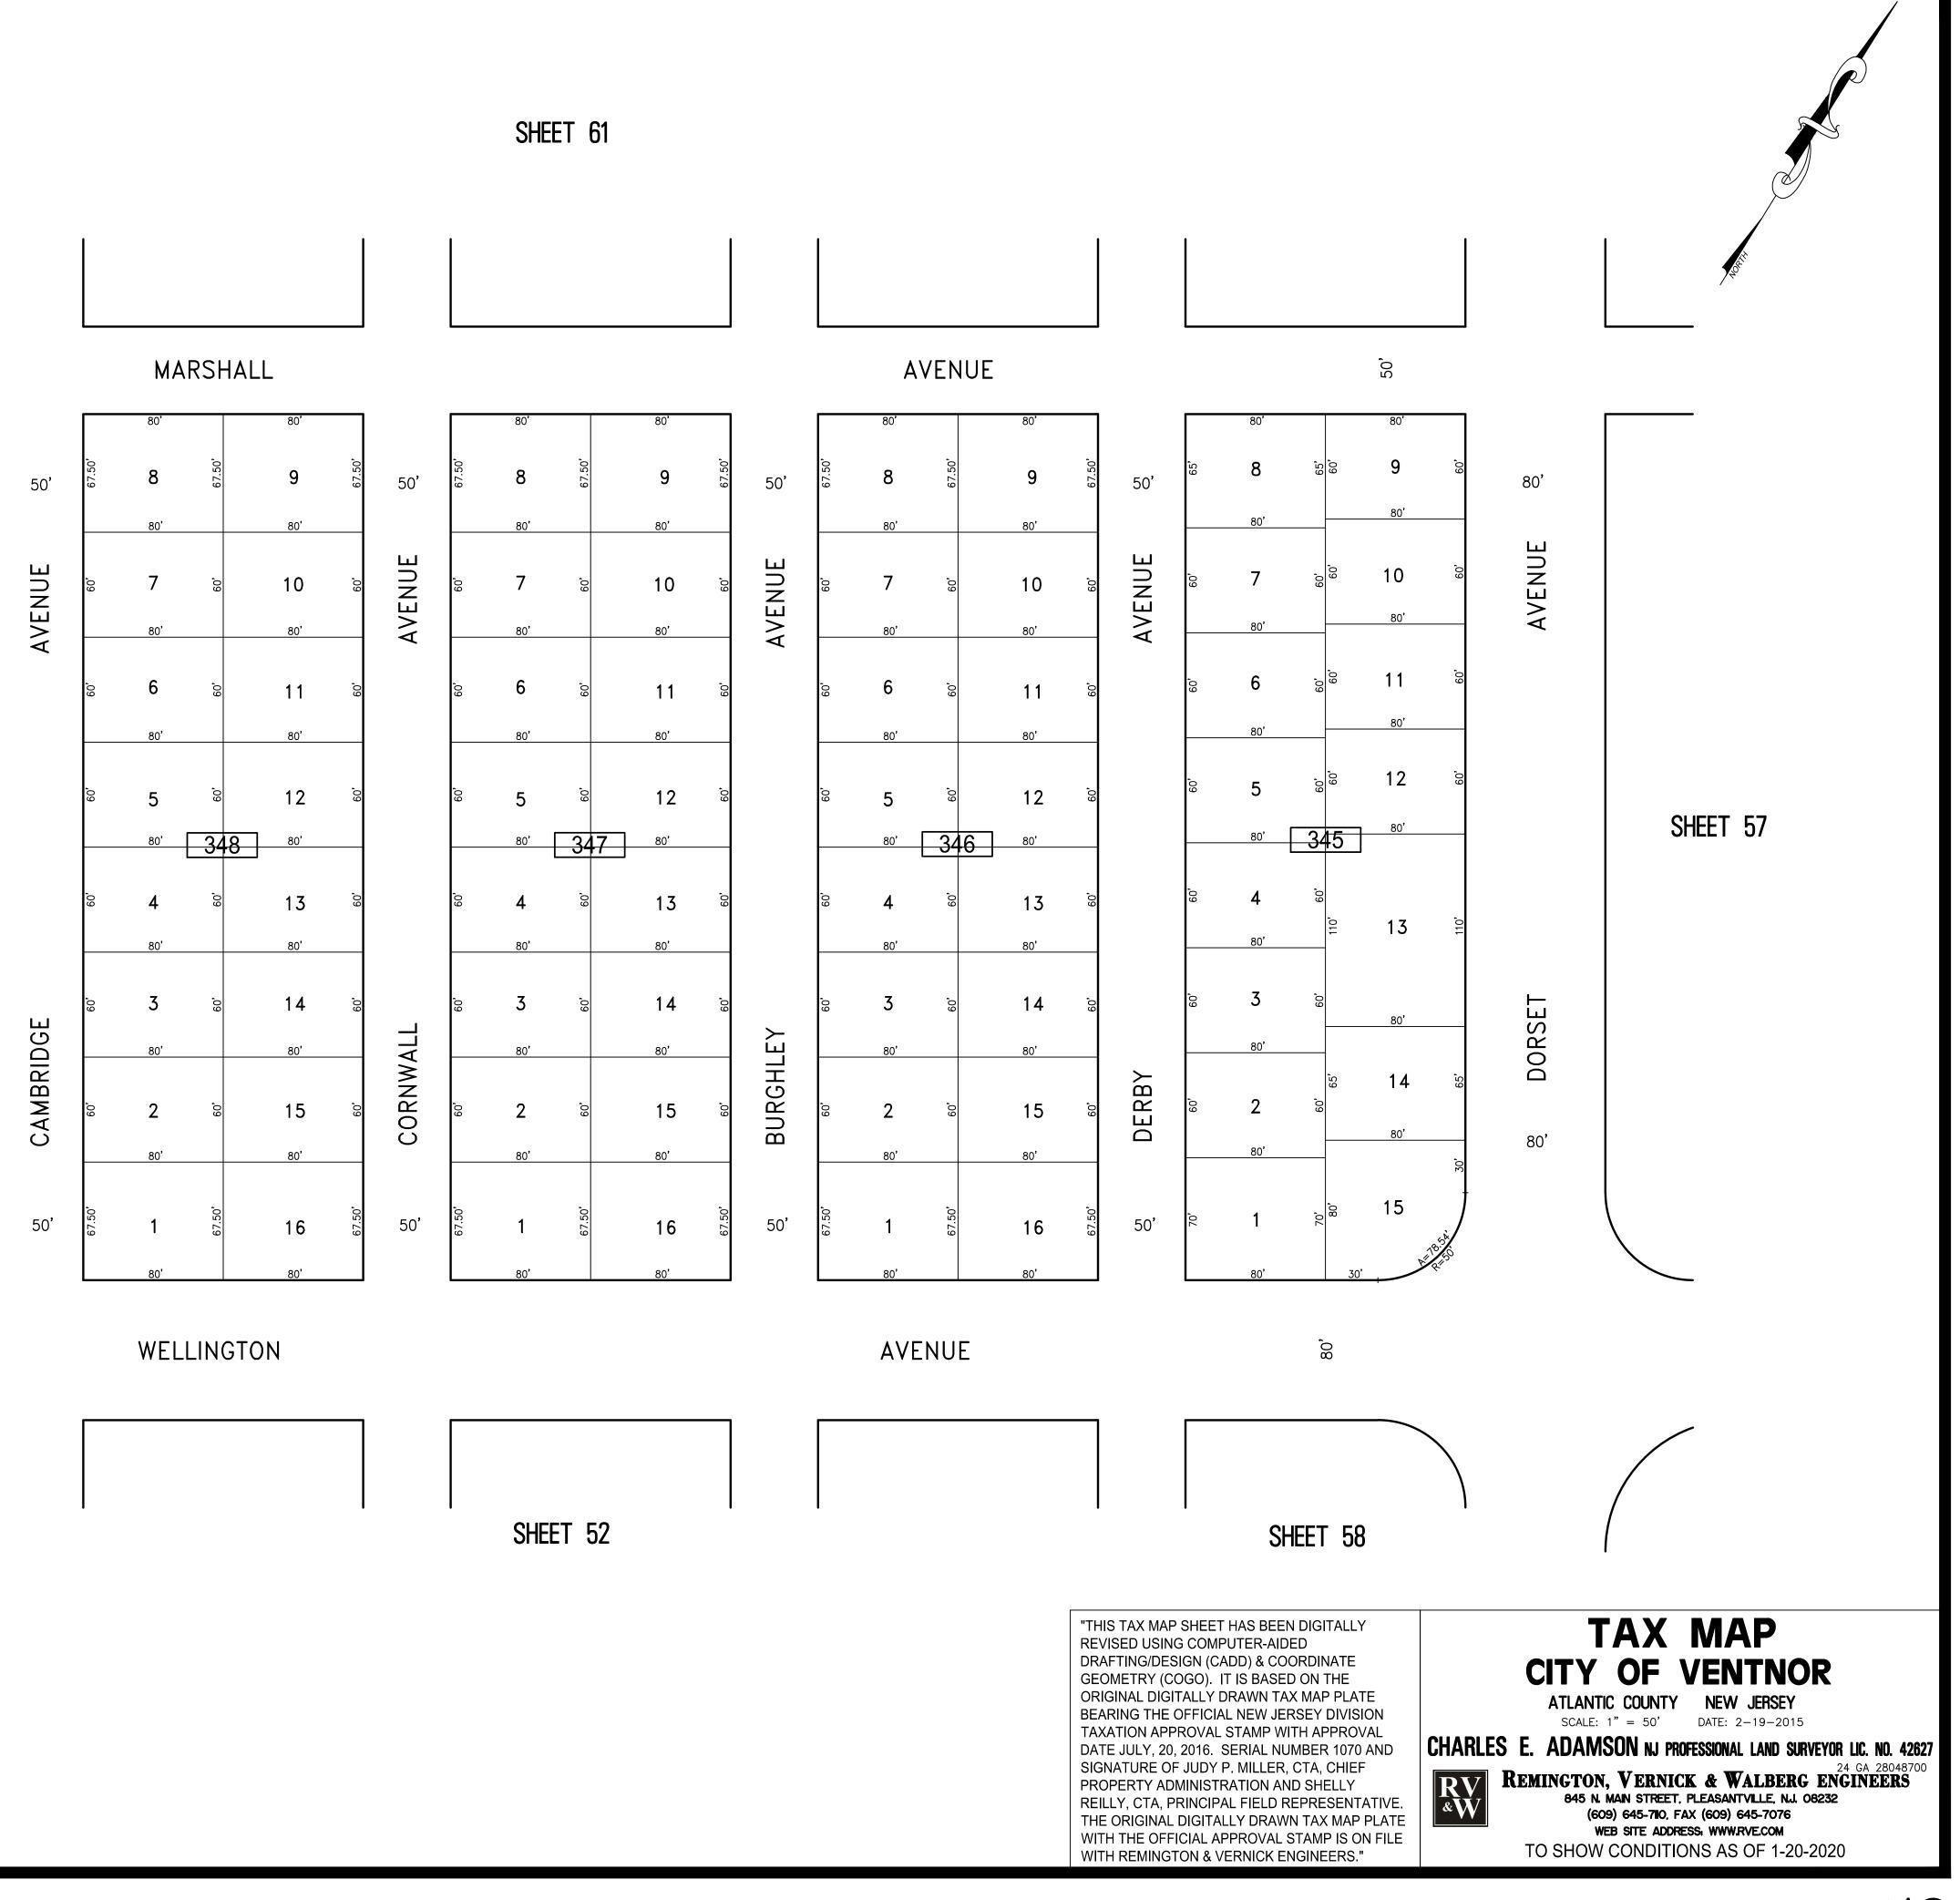

### TAX MAP CITY OF VENTNOR

ATLANTIC COUNTY NEW JERSEY SCALE: 1" = 50' DATE: 2-19-2015

CHARLES E. ADAMSON NJ PROFESSIONAL LAND SURVEYOR LIC. NO. 42627

REMINGTON, VERNICK & WALBERG ENGINEERS 845 N. MAIN STREET, PLEASANTVILLE, NJ. 08232 (609) 645-710 FAY (600) 245 TH WEB SITE ADDRESS: WWW.RVE.COM TO SHOW CONDITIONS AS OF 1-20-2020