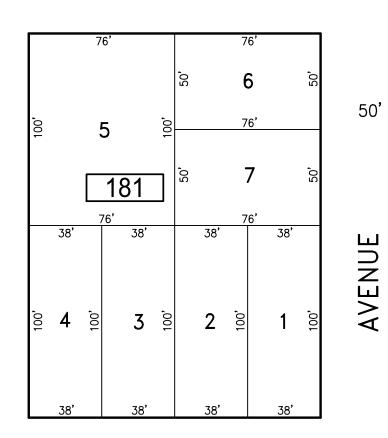

ON APPROVAL STAMP WITH APPROVAL DATE JULY, 20, 2016. SERIAL NUMBER 1070 AND SIGNATURE OF JUDY P. MILLER, CTA, CHIEF PROPERTY ADMINISTRATION AND SHELLY REILLY, CTA, PRINCIPAL FIELD REPRESENTATIVE. THE ORIGINAL DIGITALLY DRAWN TAX MAP PLATE WITH THE OFFICIAL APPROVAL STAMP IS ON FILE WITH REMINGTON & VERNICK ENGINEERS."



SCALE: NOTED DATE: 2–19–2015

CHARLES E. ADAMSON NJ PROFESSIONAL LAND SURVEYOR LIC. NO. 42627 REMINGTON, VERNICK & WALBERG ENGINEERS 845 N. MAIN STREET, PLEASANTVILLE, NJ. 08232 (609) 645-710, FAX (609) 645-7076 WEB SITE ADDRESS, WWW.RVE.COM



DATE

NAME

| NO | TE:  |
|----|------|
|    | • —• |

NO.

THIS SHEET HAS BEEN DRAWN USING COMPUTER AIDED DRAFTING/DESIGN (CAD/D) AND COORDINATE GEOMETRY (COGO).



















GARDENS

SHEET 38



60' AVENUE

ROSBOROUGH

60'







## AVENUE

|               | <u> </u>                        |                          |              | 00 50'                                                       |             |                |
|---------------|---------------------------------|--------------------------|--------------|--------------------------------------------------------------|-------------|----------------|
| 33.29'        | 62.50'<br><b>12</b><br>62.50'   | 33.29'                   | <b>33.33</b> | 62.50'<br><b>13</b><br>62.50'                                | 33.33'      |                |
| 40.92'        | 11                              | 40.92'                   | 205          | <b>14</b><br>62.50'                                          | 30'         | 50'            |
| 33.62'        | 62.50'<br><b>