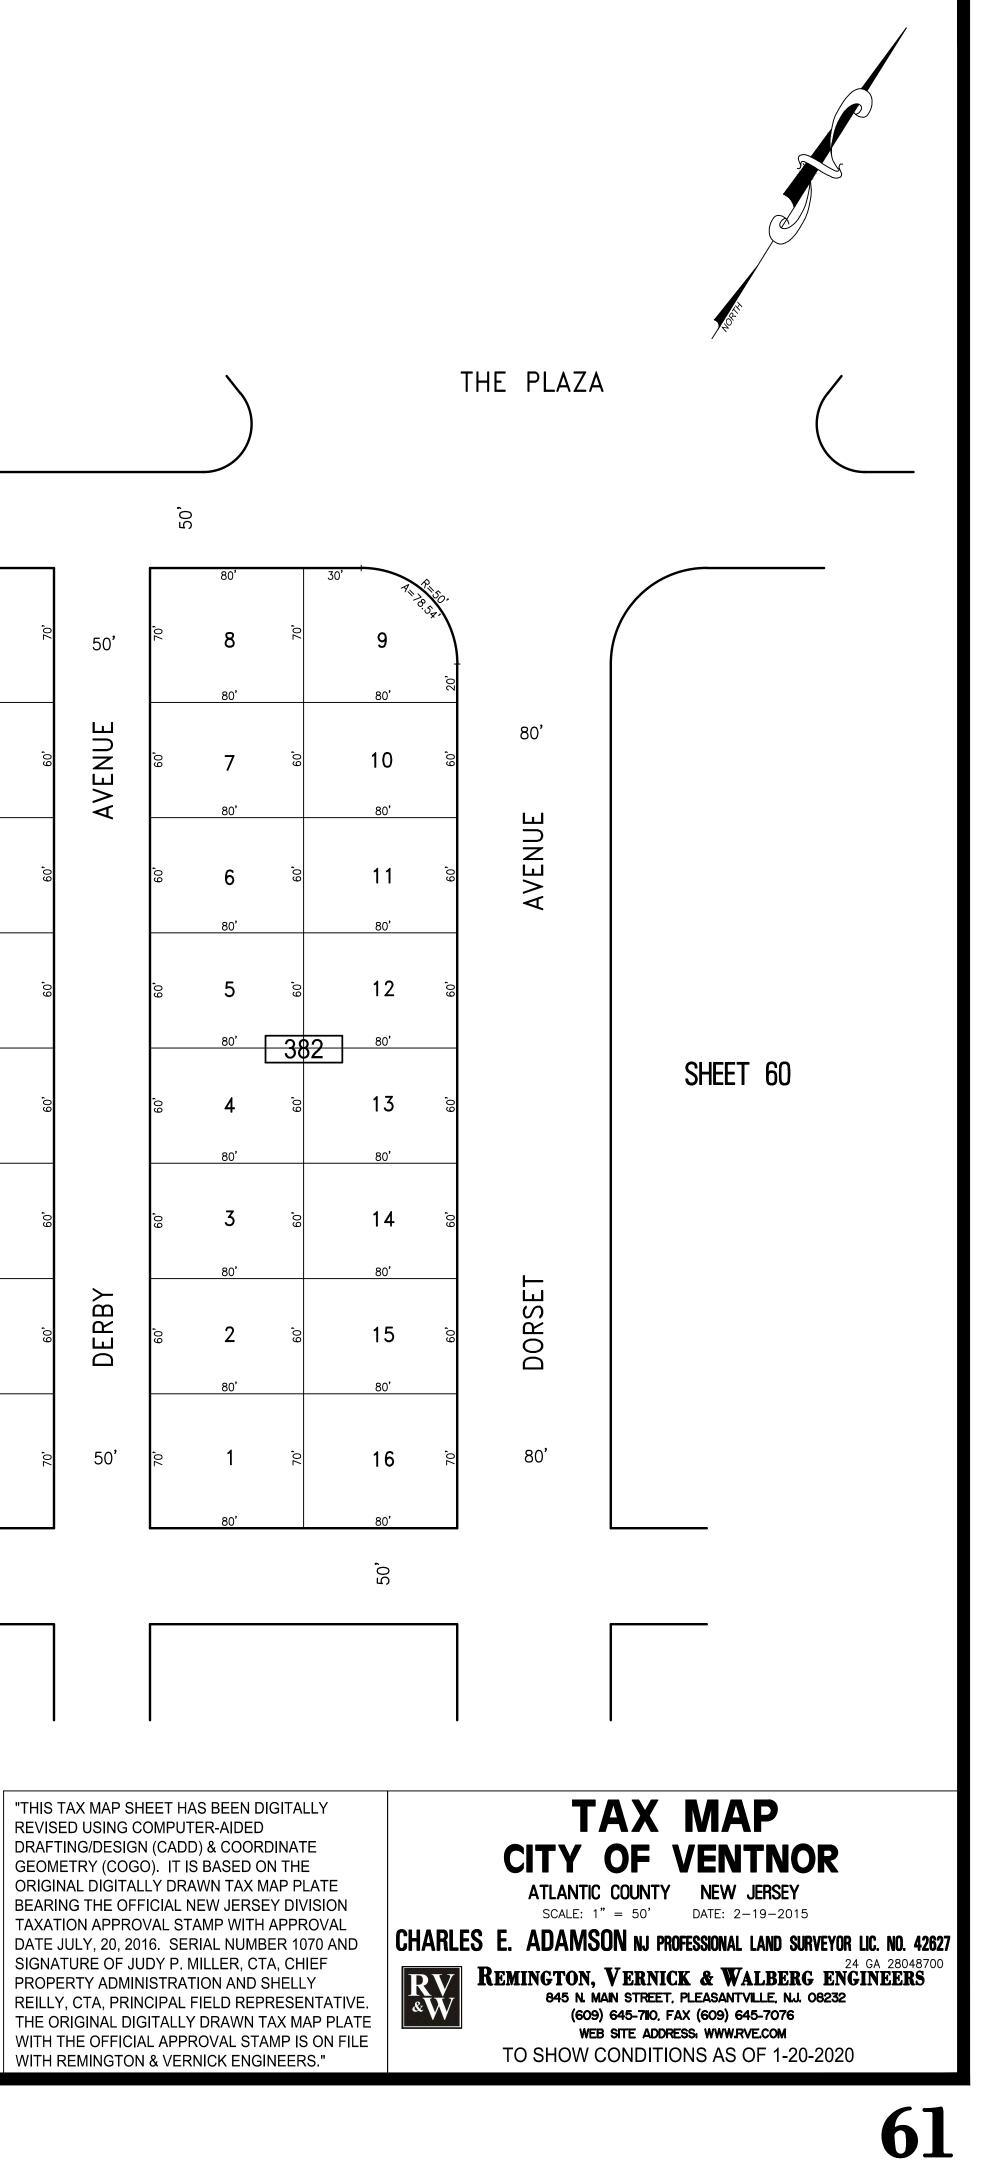

"THIS TAX MAP SHEET HAS BEEN DIGITALLY **REVISED USING COMPUTER-AIDED** DRAFTING/DESIGN (CADD) & COORDINATE GEOMETRY (COGO). IT IS BASED ON THE ORIGINAL DIGITALLY DRAWN TAX MAP PLATE BEARING THE OFFICIAL NEW JERSEY DIVISION TAXATION APPROVAL STAMP WITH APPROVAL DATE JULY, 20, 2016. SERIAL NUMBER 1070 AND SIGNATURE OF JUDY P. MILLER, CTA, CHIEF PROPERTY ADMINISTRATION AND SHELLY REILLY, CTA, PRINCIPAL FIELD REPRESENTATIN THE ORIGINAL DIGITALLY DRAWN TAX MAP PLA WITH THE OFFICIAL APPROVAL STAMP IS ON FILE WITH REMINGTON & VERNICK ENGINEERS."