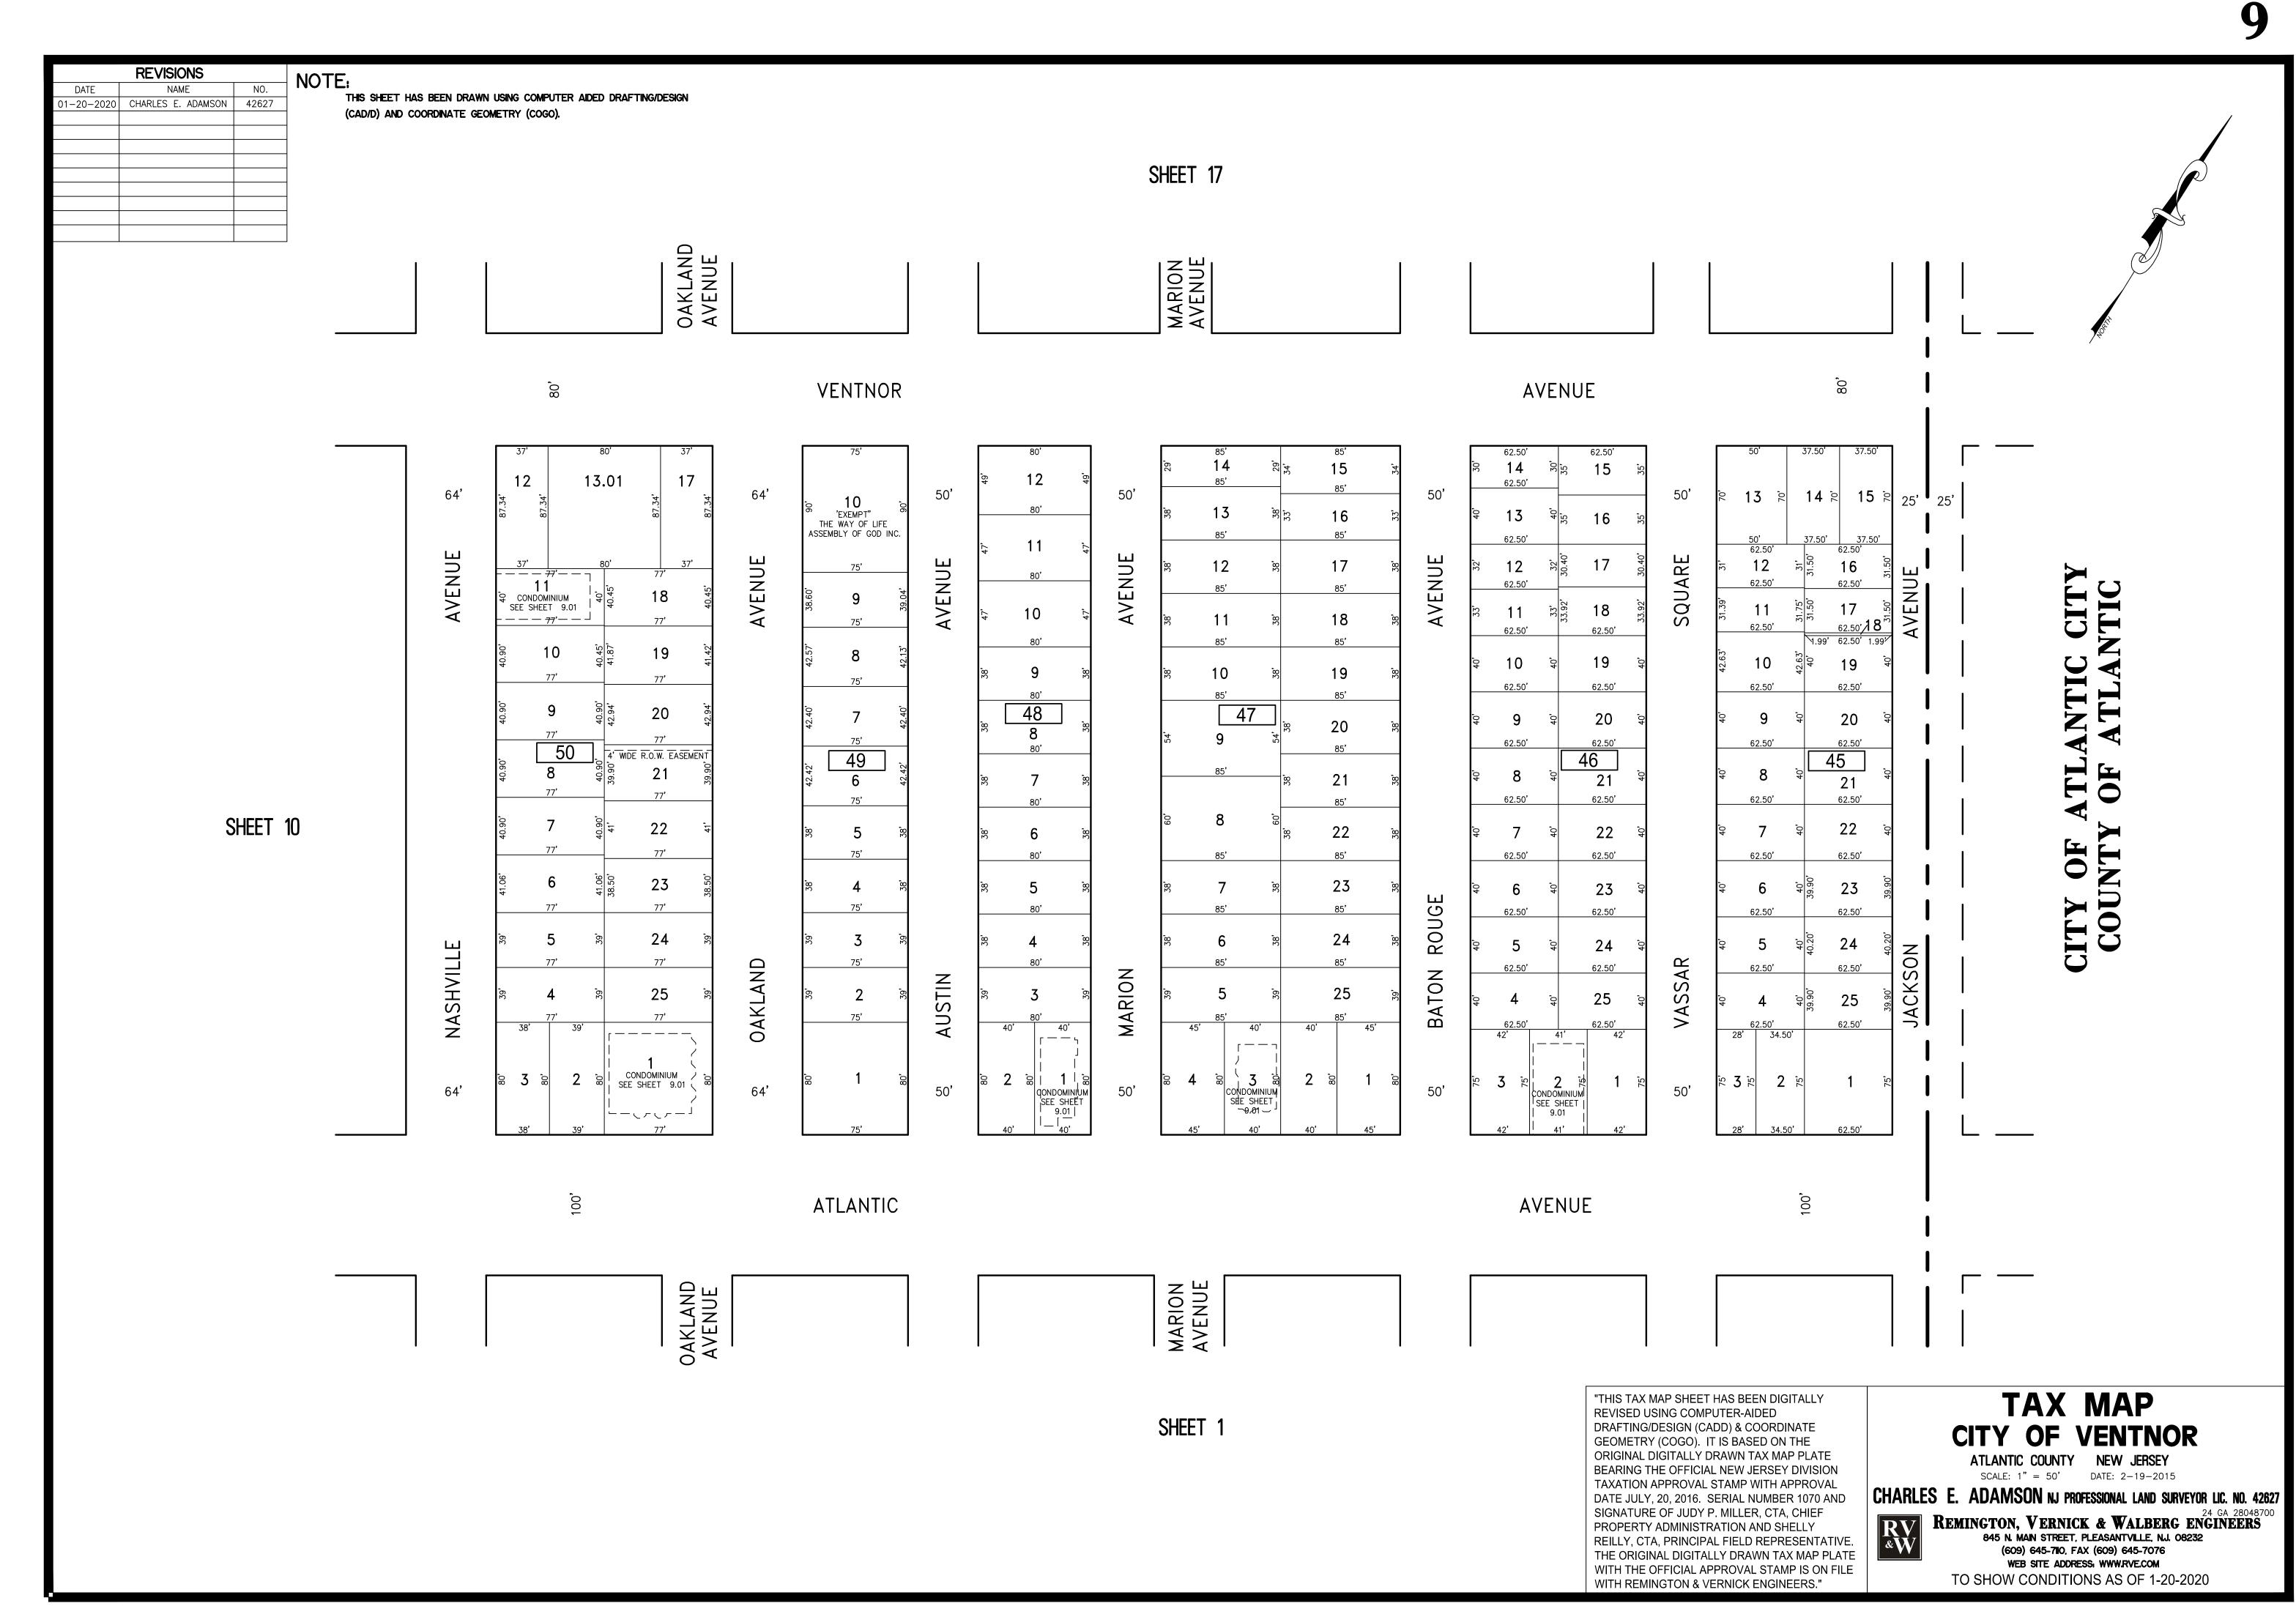

"THIS TAX MAP SHEET HAS BEEN DIGITALLY **REVISED USING COMPUTER-AIDED** DRAFTING/DESIGN (CADD) & COORDINATE GEOMETRY (COGO). IT IS BASED ON THE ORIGINAL DIGITALLY DRAWN TAX MAP PLATE BEARING THE OFFICIAL NEW JERSEY DIVISION TAXATION APPROVAL STAMP WITH APPROVAL DATE JULY, 20, 2016. SERIAL NUMBER 1070 AND SIGNATURE OF JUDY P. MILLER, CTA, CHIEF PROPERTY ADMINISTRATION AND SHELLY REILLY, CTA, PRINCIPAL FIELD REPRESENTATIN THE ORIGINAL DIGITALLY DRAWN TAX MAP PLA WITH THE OFFICIAL APPROVAL STAMP IS ON FILE WITH REMINGTON & VERNICK ENGINEERS."