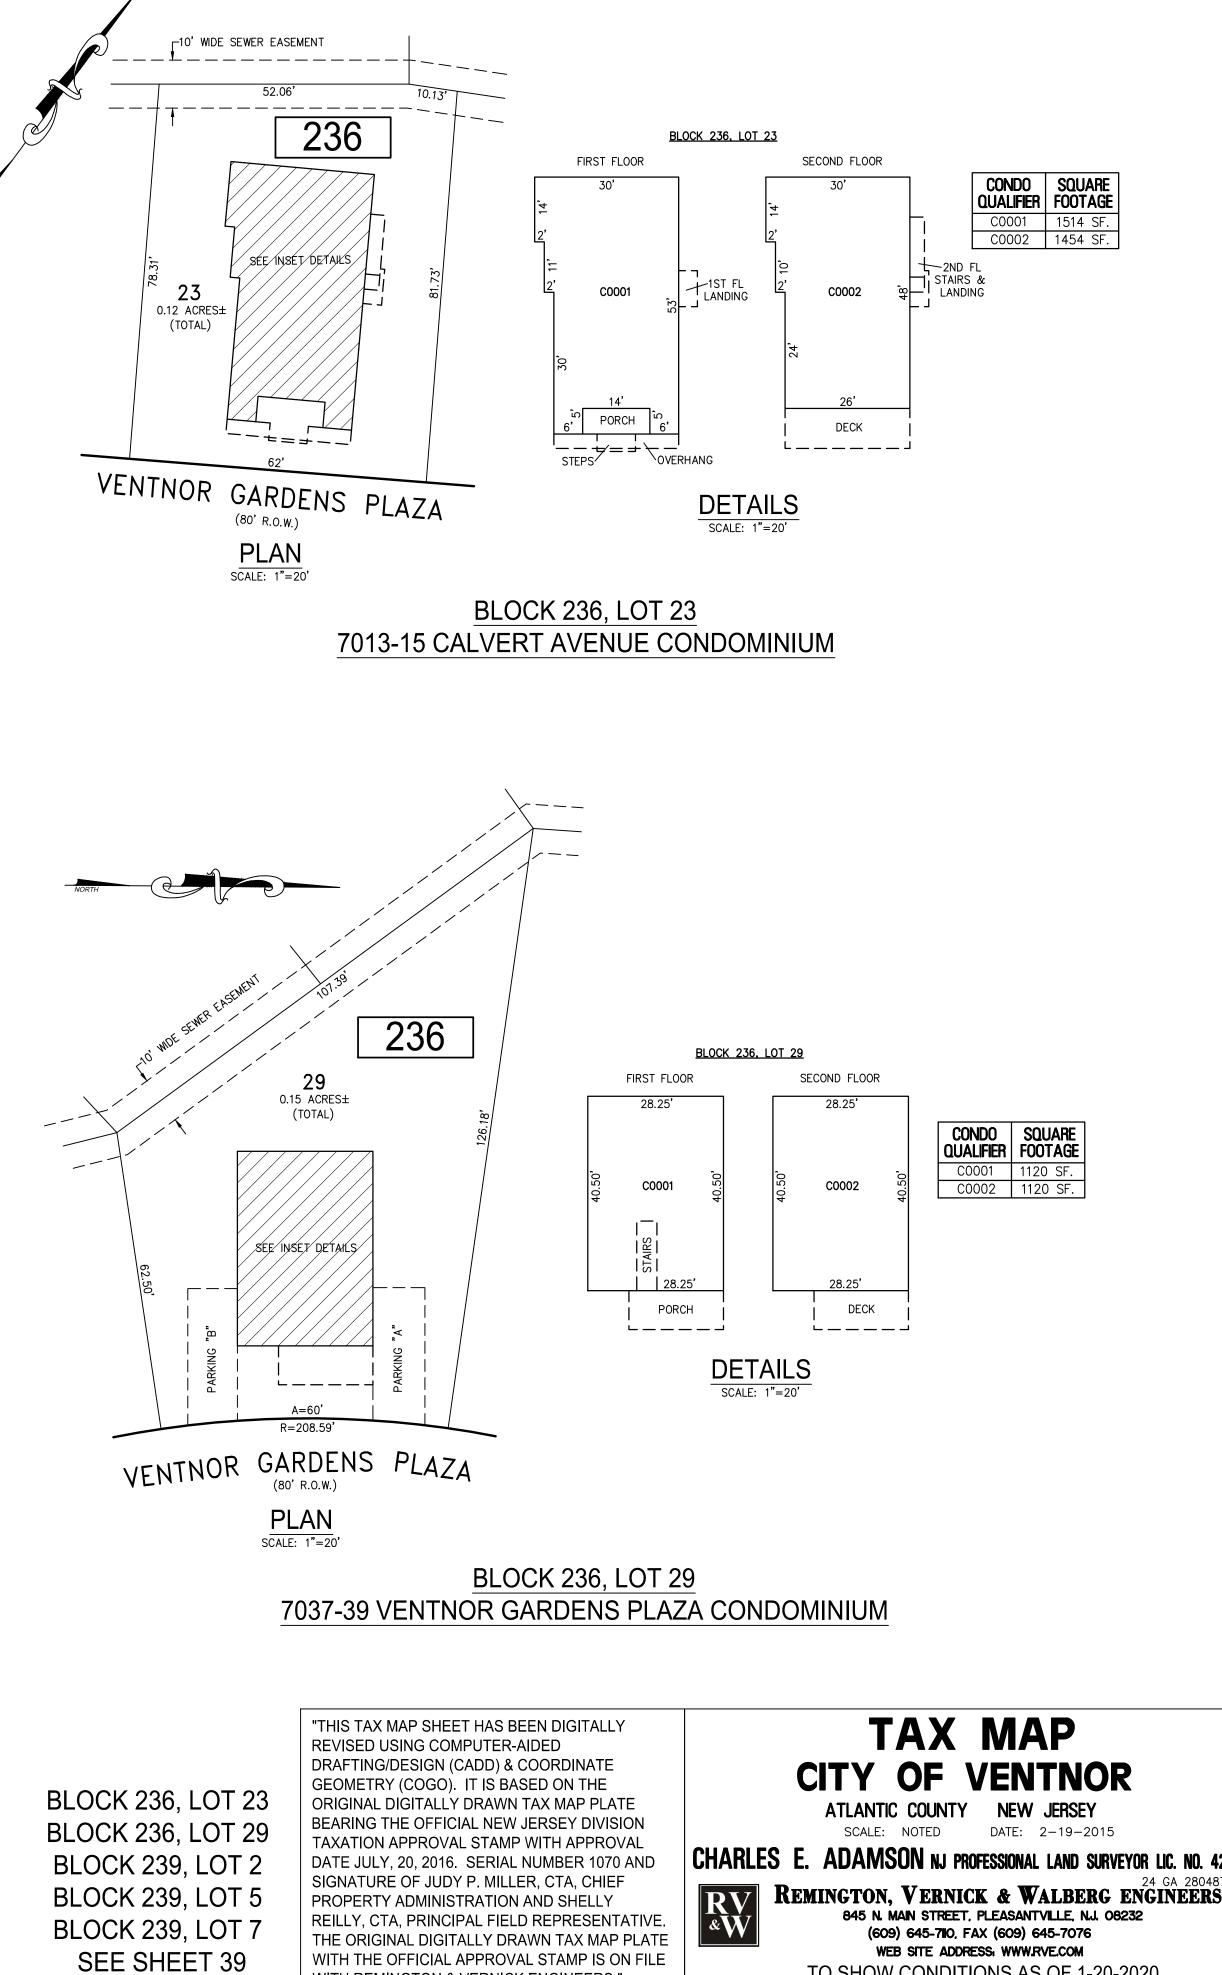

"THIS TAX MAP SHEET HAS BEEN DIGITALLY **REVISED USING COMPUTER-AIDED** DRAFTING/DESIGN (CADD) & COORDINATE GEOMETRY (COGO). IT IS BASED ON THE ORIGINAL DIGITALLY DRAWN TAX MAP PLATE BEARING THE OFFICIAL NEW JERSEY DIVISION TAXATION APPROVAL STAMP WITH APPROVAL DATE JULY, 20, 2016. SERIAL NUMBER 1070 AND SIGNATURE OF JUDY P. MILLER, CTA, CHIEF PROPERTY ADMINISTRATION AND SHELLY REILLY, CTA, PRINCIPAL FIELD REPRESENTATIN THE ORIGINAL DIGITALLY DRAWN TAX MAP PLA WITH THE OFFICIAL APPROVAL STAMP IS ON FILE WITH REMINGTON & VERNICK ENGINEERS."

### TAX MAP **CITY OF VENTNOR** ATLANTIC COUNTY NEW JERSEY

SCALE: 1" = 500' DATE: 2-19-2015

CHARLES E. ADAMSON NJ PROFESSIONAL LAND SURVEYOR LIC. NO. 42627

REMINGTON, VERNICK & WALBERG ENGINEERS 845 N. MAIN STREET. PLEASANTVILLE, N.J. 08232 (609) 645-7110, FAX (609) 645-7076 WEB SITE ADDRESS: WWW.RVE.COM TO SHOW CONDITIONS AS OF 1-20-2020