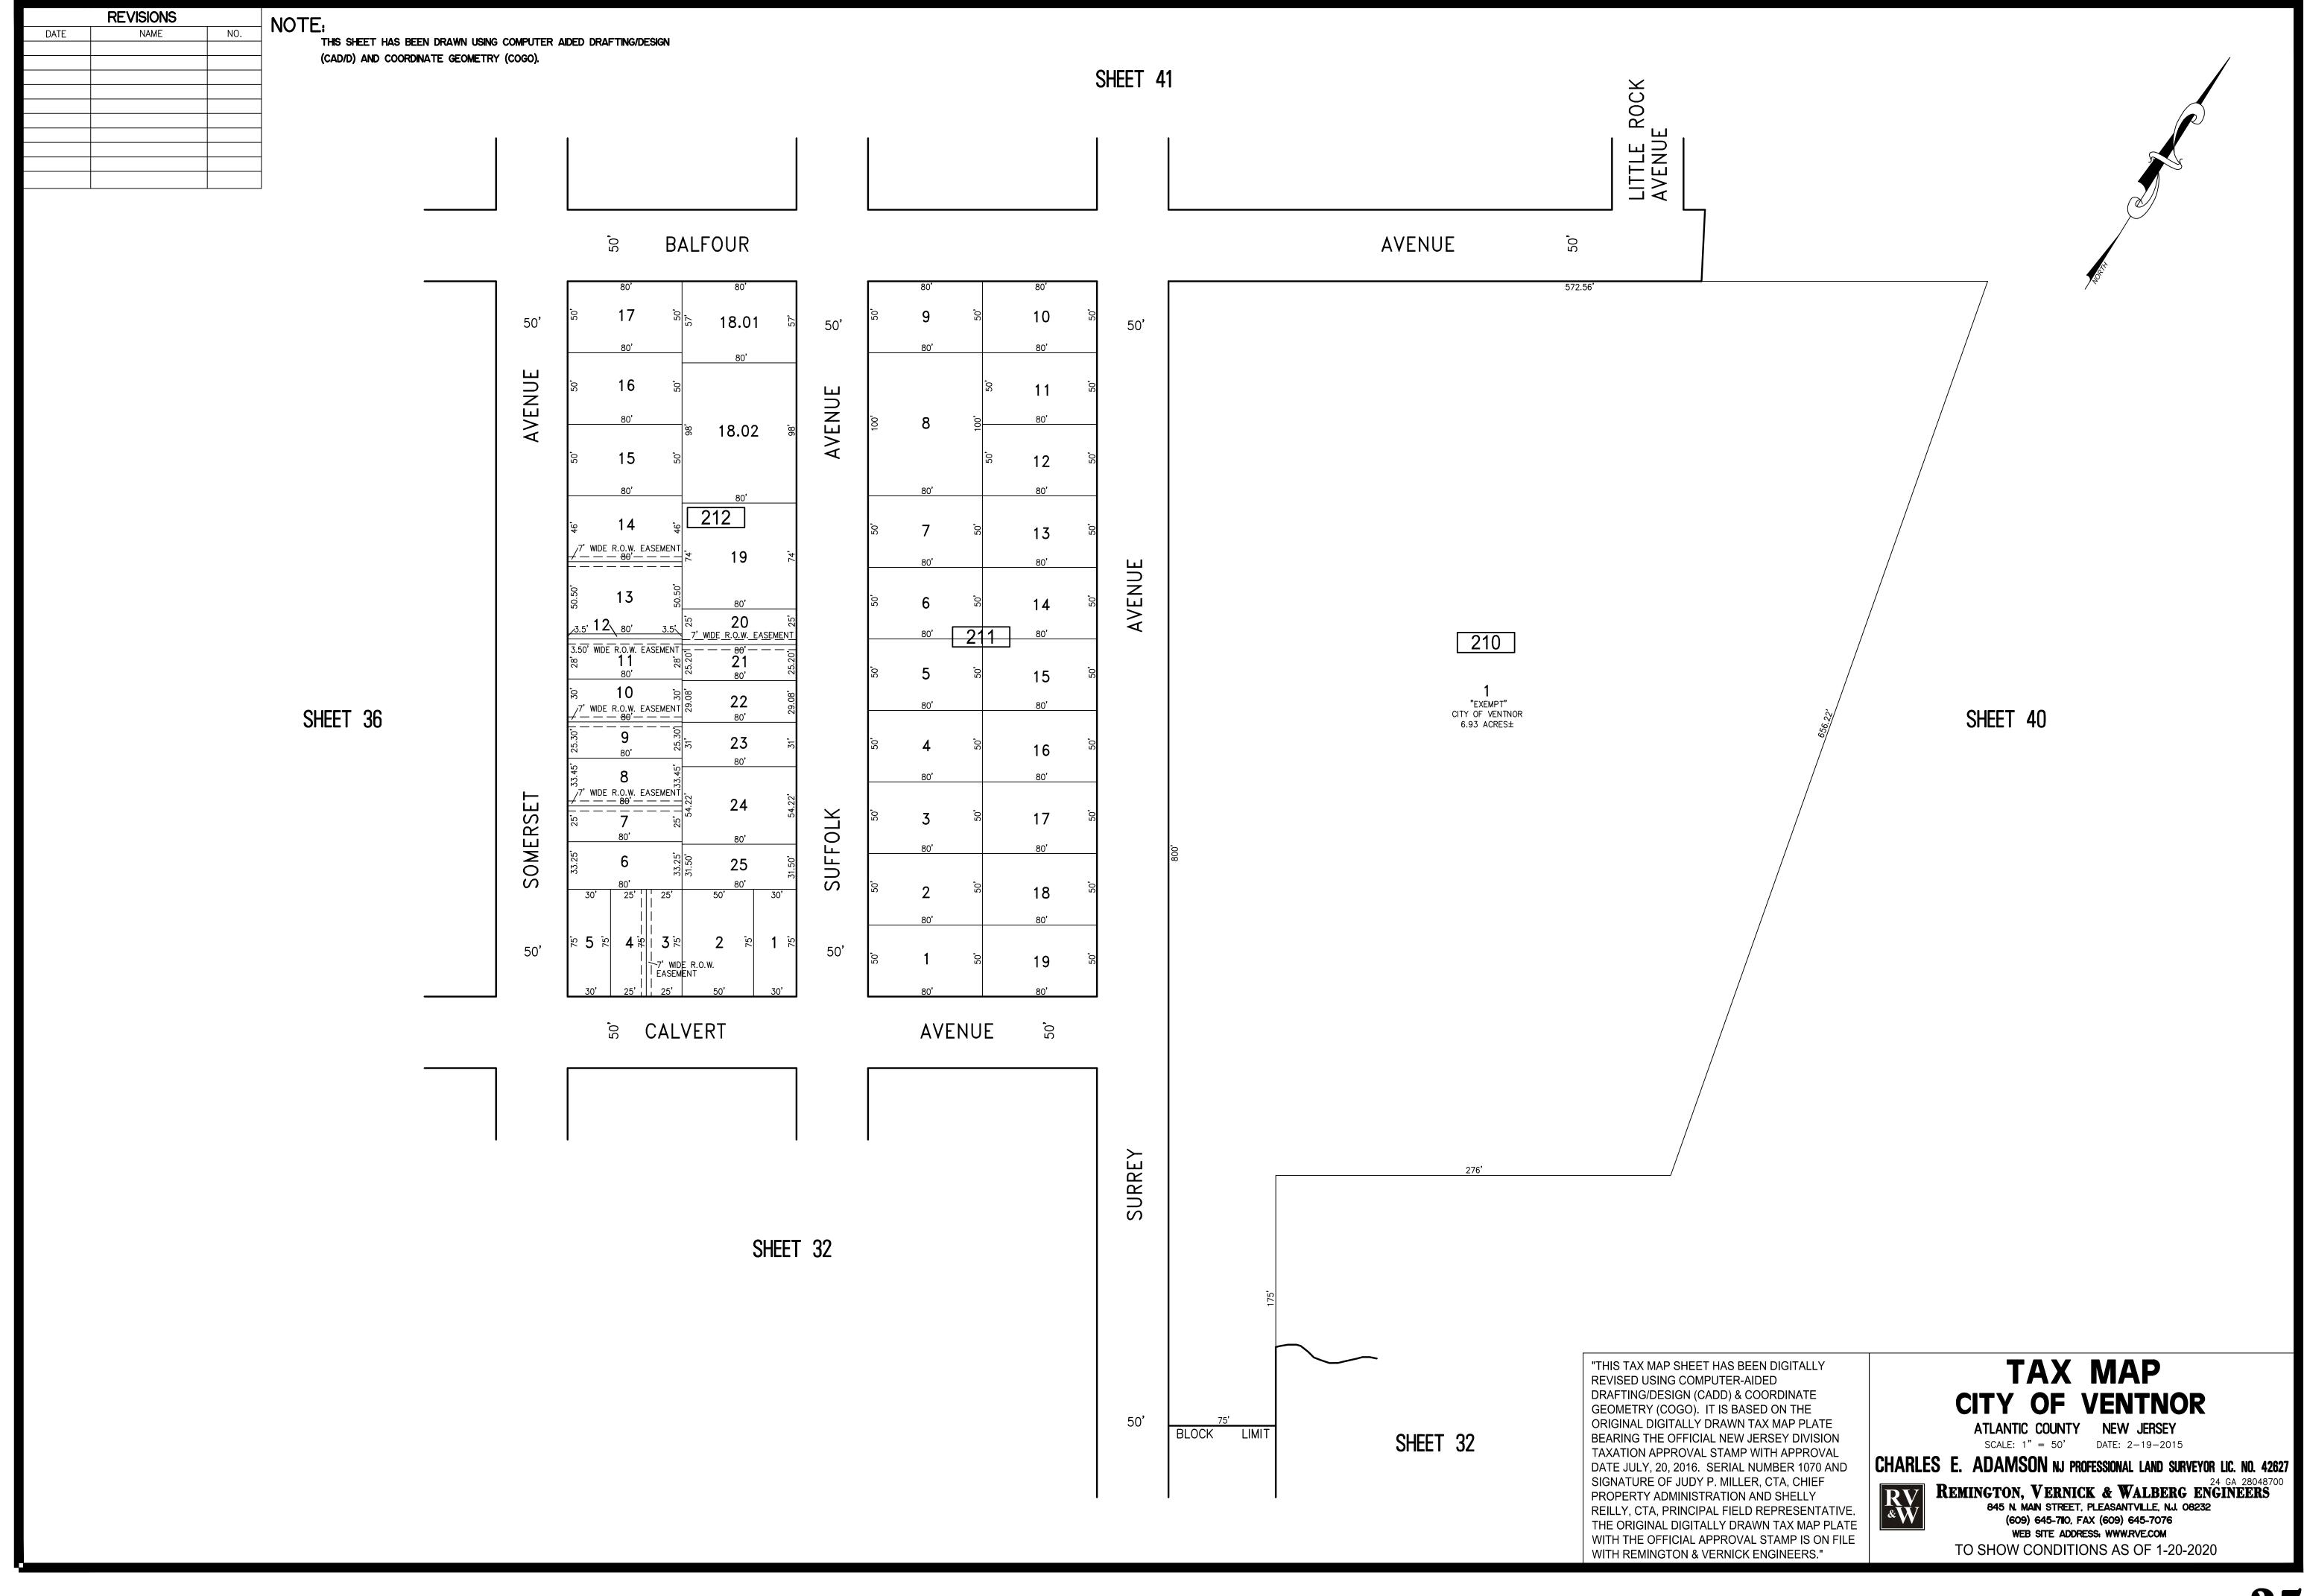

"THIS TAX MAP SHEET HAS BEEN DIGITALLY **REVISED USING COMPUTER-AIDED** DRAFTING/DESIGN (CADD) & COORDINATE GEOMETRY (COGO). IT IS BASED ON THE ORIGINAL DIGITALLY DRAWN TAX MAP PLATE BEARING THE OFFICIAL NEW JERSEY DIVISION TAXATION APPROVAL STAMP WITH APPROVAL DATE JULY, 20, 2016. SERIAL NUMBER 1070 AND SIGNATURE OF JUDY P. MILLER, CTA, CHIEF PROPERTY ADMINISTRATION AND SHELLY REILLY, CTA, PRINCIPAL FIELD REPRESENTATIN THE ORIGINAL DIGITALLY DRAWN TAX MAP PLA WITH THE OFFICIAL APPROVAL STAMP IS ON FILE WITH REMINGTON & VERNICK ENGINEERS."

### TAX MAP **CITY OF VENTNOR** ATLANTIC COUNTY NEW JERSEY

SCALE: 1" = 500' DATE: 2-19-2015

CHARLES E. ADAMSON NJ PROFESSIONAL LAND SURVEYOR LIC. NO. 42627

REMINGTON, VERNICK & WALBERG ENGINEERS 845 N. MAIN STREET. PLEASANTVILLE, N.J. 08232 (609) 645-7110, FAX (609) 645-7076 WEB SITE ADDRESS: WWW.RVE.COM TO SHOW CONDITIONS AS OF 1-20-2020