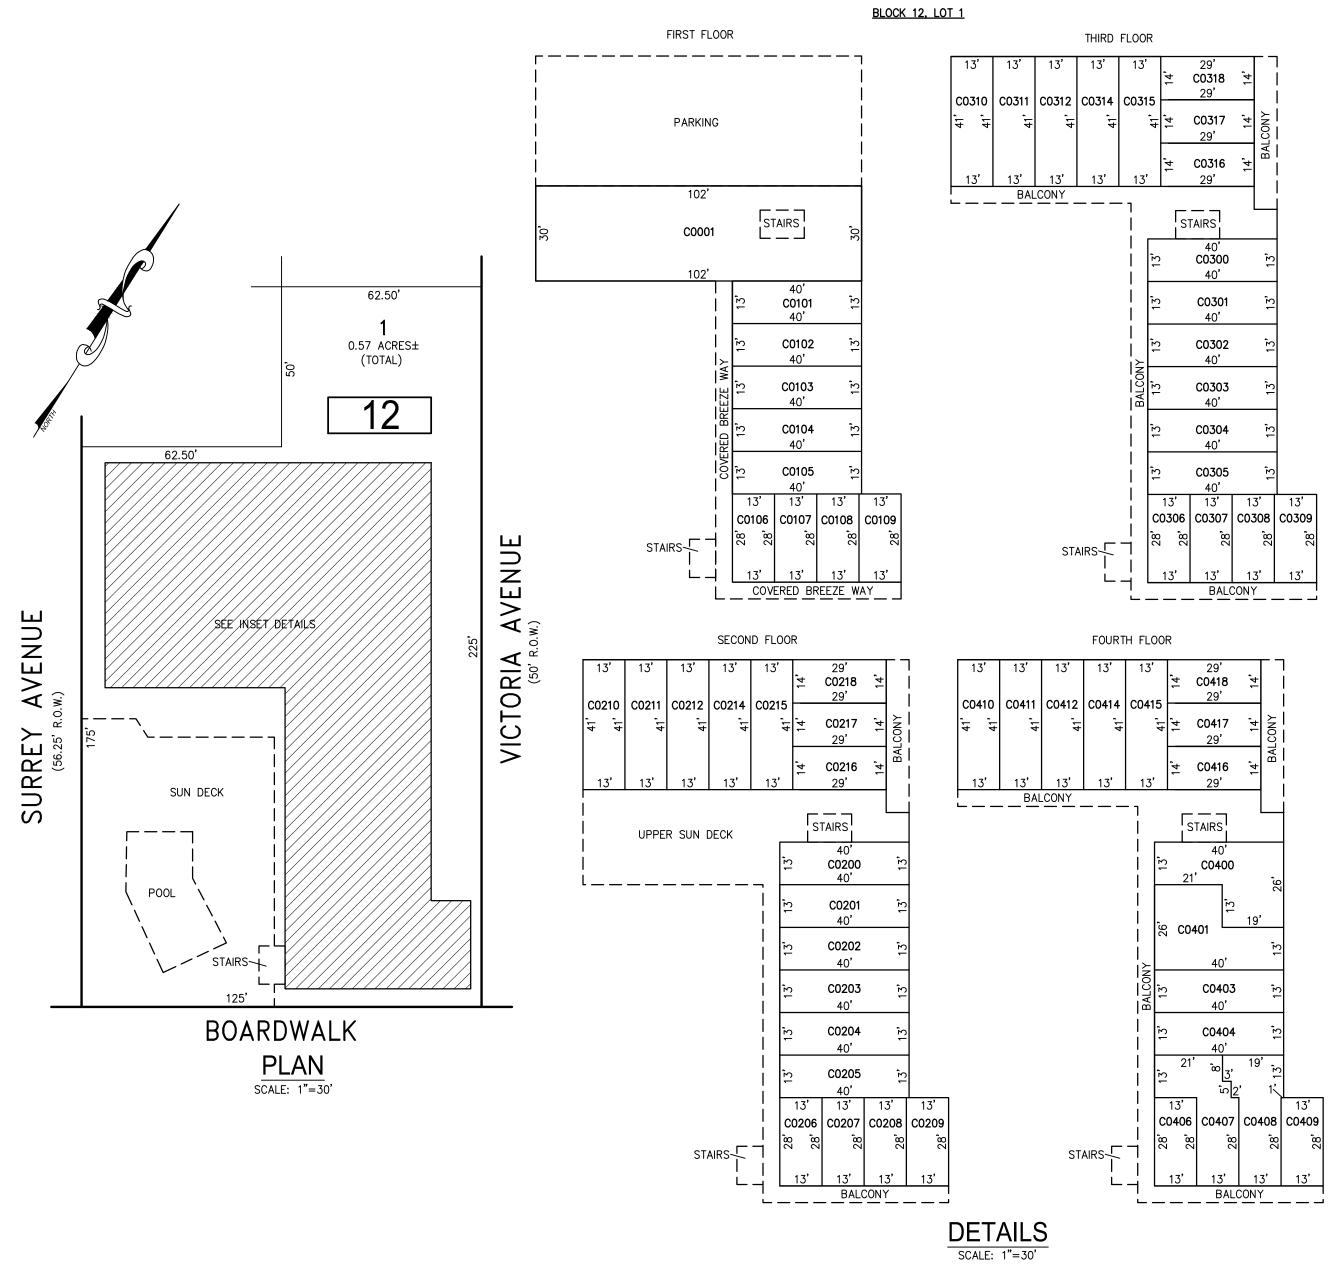

### BLOCK 5, LOT 1 SEE SHEET 1

### <u>BLOCK 5, LOT 1</u> 5000 BOARDWALK CONDOMINIUM

DETAILS SCALE: 1"=30'