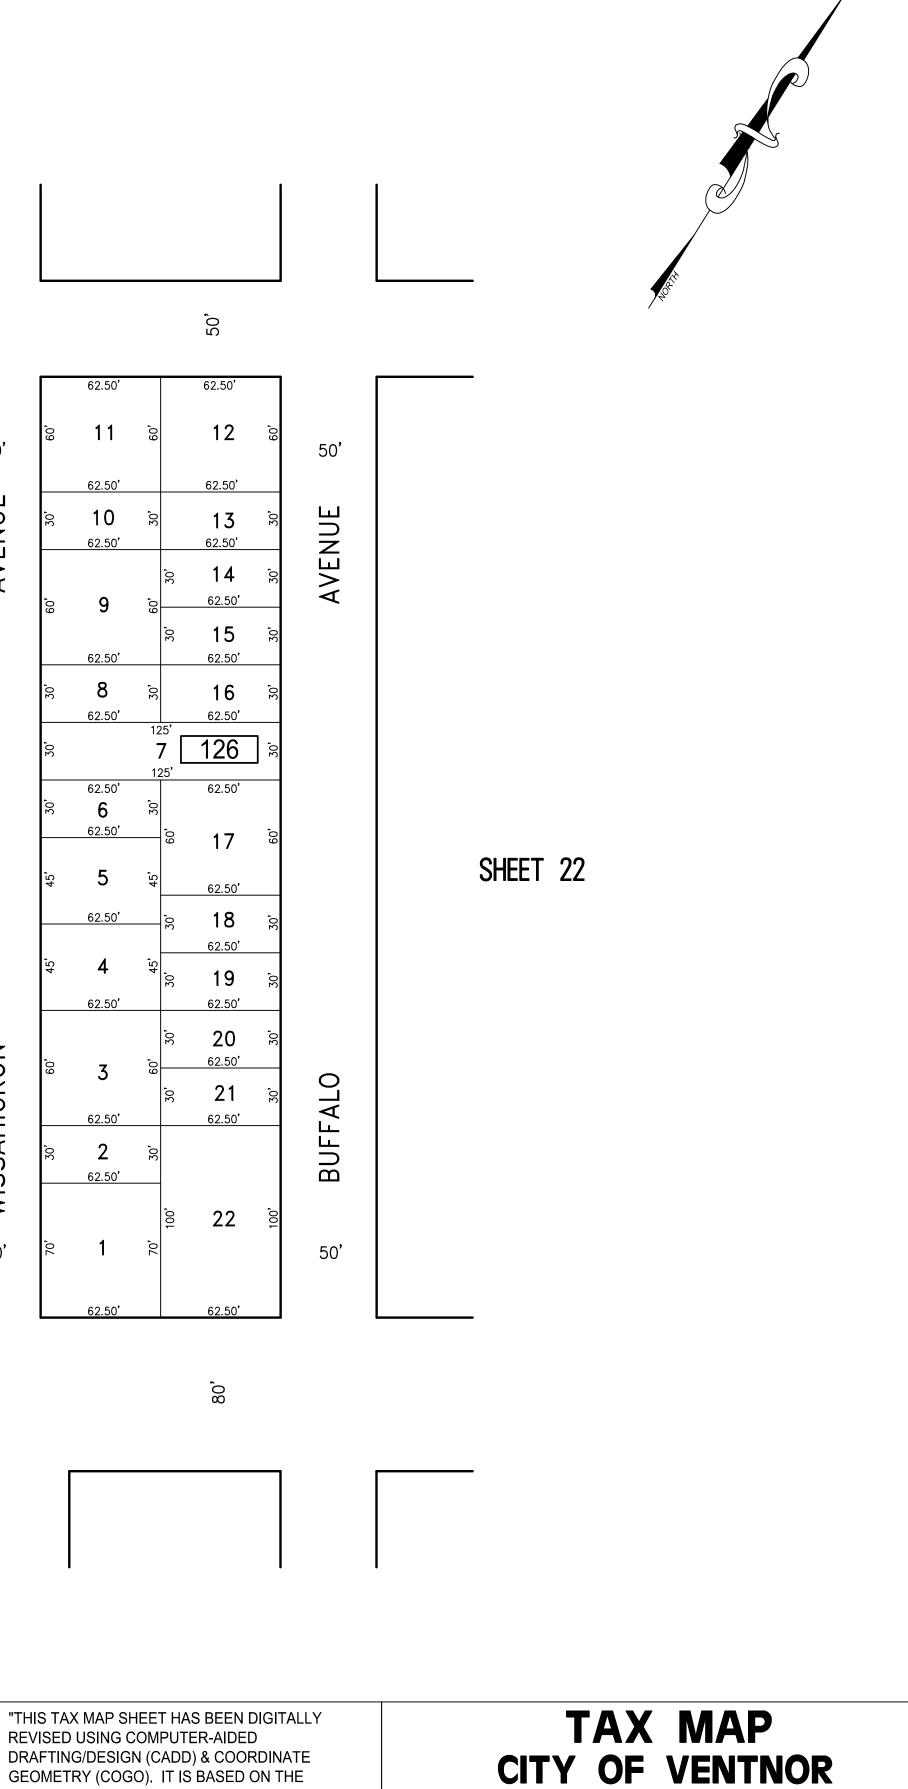

### TAX MAP **CITY OF VENTNOR** ATLANTIC COUNTY NEW JERSEY

SCALE: 1" = 500' DATE: 2-19-2015

CHARLES E. ADAMSON NJ PROFESSIONAL LAND SURVEYOR LIC. NO. 42627

REMINGTON, VERNICK & WALBERG ENGINEERS 845 N. MAIN STREET. PLEASANTVILLE, N.J. 08232 (609) 645-7110, FAX (609) 645-7076 WEB SITE ADDRESS: WWW.RVE.COM TO SHOW CONDITIONS AS OF 1-20-2020

### TAX MAP CITY OF VENTNOR

ATLANTIC COUNTY NEW JERSEY SCALE: 1" = 50' DATE: 2-19-2015

CHARLES E. ADAMSON NJ PROFESSIONAL LAND SURVEYOR LIC. NO. 42627

REMINGTON, VERNICK & WALBERG ENGINEERS 845 N. MAIN STREET, PLEASANTVILLE, NJ. 08232 (609) 645-710 FAY (600) 245 TH WEB SITE ADDRESS: WWW.RVE.COM TO SHOW CONDITIONS AS OF 1-20-2020