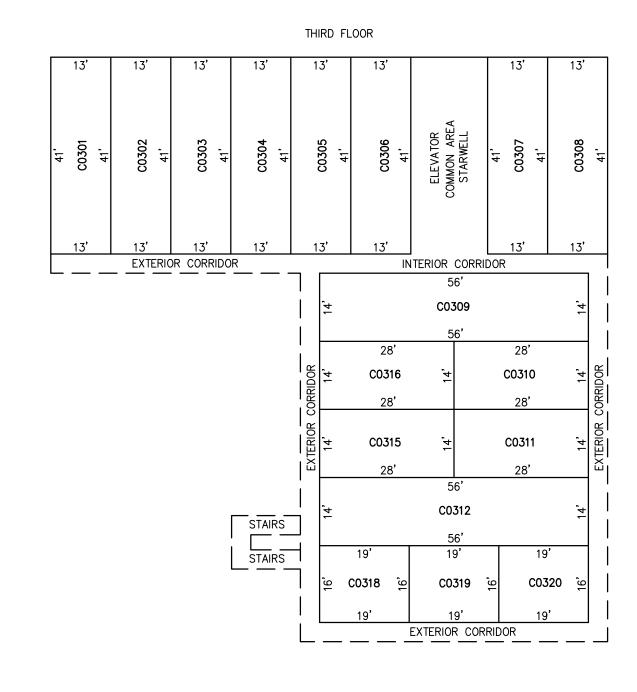

| Condo<br>Qualifier | SQUARE<br>FOOTAGE   | CONDO<br>QUALIFIER | Square<br>Footage    | CONDO<br>QUALIFIER | Square<br>Footage   |
|--------------------|---------------------|--------------------|----------------------|--------------------|---------------------|
| C0200              | 1120 SF.            | C1000              | 1120 SF.             | C1900              | 1120 SF.            |
| C0201              | 1110 SF.            | C1001              | 1398 SF.             | C1901              | 1398 SF.            |
| C0202<br>C0203     | 492 SF.<br>840 SF.  | C1002<br>C1003     | 492 SF.<br>840 SF.   | C1902<br>C1903     | 492 SF.<br>840 SF.  |
| C0203              | 840 SF.             | C1003              | 840 SF.              | C1903              | 840 SF.             |
| C0205              | 1104 SF.            | C1001              | 1104 SF.             | C1905              | 840 SF.             |
| C0206              | 840 SF.             | C1006              | 840 SF.              | C1906              | 840 SF.             |
| C0207              | 1128 SF.            | C1007              | 840 SF.              | C1907              | 840 SF.             |
| C0208              | 492 SF.             | C1008              | 492 SF.              | C1908              | 492 SF.             |
| C0209              | 1110 SF.            | C1009              | 1110 SF.             | C1909              | 1398 SF.            |
| C0210              | 1120 SF.<br>288 SF. | C1010              | 1120 SF.<br>288 SF.  | C1910              | 1120 SF.<br>288 SF. |
| C0211<br>C0300     | 1120 SF.            | C1011<br>C1100     | 1612 SF.             | C1911<br>C2000     | 1120 SF.            |
| C0300              | 1398 SF.            | C1100              | 1398 SF.             | C2000              | 1398 SF.            |
| C0302              | 492 SF.             | C1103              | 840 SF.              | C2002              | 492 SF.             |
| C0303              | 840 SF.             | C1104              | 840 SF.              | C2003              | 840 SF.             |
| C0304              | 840 SF.             | C1105              | 1104 SF.             | C2004              | 840 SF.             |
| C0305              | 1104 SF.            | C1106              | 840 SF.              | C2005              | 840 SF.             |
| C0306              | 840 SF.             | C1107              | 840 SF.              | C2006              | 840 SF.<br>840 SF.  |
| C0307              | 840 SF.<br>492 SF.  | C1108              | 492 SF.<br>1110 SF.  | C2007              | 840 SF.<br>492 SF.  |
| C0308<br>C0309     | 1110 SF.            | C1109<br>C1110     | 1110 SF.<br>1120 SF. | C2008<br>C2009     | 1398 SF.            |
| C0309<br>C0310     | 1120 SF.            | C1111              | 288 SF.              | C2009              | 1120 SF.            |
| C0311              | 288 SF.             | C1200              | 1120 SF.             | C2010              | 288 SF.             |
| C0400              | 1612 SF.            | C1201              | 1398 SF.             | C2100              | 1120 SF.            |
| C0401              | 1398 SF.            | C1202              | 492 SF.              | C2101              | 1398 SF.            |
| C0403              | 840 SF.             | C1203              | 840 SF.              | C2102              | 492 SF.             |
| C0404              | 840 SF.             | C1204              | 840 SF.              | C2103              | 840 SF.             |
| C0405<br>C0406     | 1104 SF.<br>840 SF. | C1205<br>C1206     | 1104 SF.<br>840 SF.  | C2104<br>C2105     | 840 SF.<br>1104 SF. |
| C0406<br>C0407     | 840 SF.             | C1206<br>C1207     | 1128 SF.             | C2105<br>C2106     | 840 SF.             |
| C0407<br>C0408     | 492 SF.             | C1207              | 1110 SF.             | C2100              | 840 SF.             |
| C0409              | 1398 SF.            | C1200              | 1612 SF.             | C2107              | 492 SF.             |
| C0410              | 1120 SF.            | C1400              | 1120 SF.             | C2109              | 1398 SF.            |
| C0500              | 1120 SF.            | C1401              | 1398 SF.             | C2110              | 1120 SF.            |
| C0501              | 1398 SF.            | C1402              | 492 SF.              |                    | -                   |
| C0502              | 492 SF.             | C1403              | 840 SF.              | -                  |                     |
| C0503              | 840 SF.             | C1404              | 840 SF.              |                    |                     |
| C0504              | 840 SF.<br>1104 SF. | C1405              | 1104 SF.<br>840 SF.  |                    |                     |
| C0505<br>C0506     | 840 SF.             | C1406<br>C1407     | 840 SF.              |                    |                     |
| C0507              | 840 SF.             | C1408              | 492 SF.              |                    |                     |
| C0508              | 492 SF.             | C1409              | 1110 SF.             | -                  |                     |
| C0509              | 1398 SF.            | C1410              | 1120 SF.             |                    |                     |
| C0510              | 1120 SF.            | C1500              | 1120 SF.             |                    |                     |
| C0600              | 1120 SF.            | C1501              | 1398 SF.             | -                  |                     |
| C0601              | 1398 SF.            | C1502              | 492 SF.              | -                  |                     |
| C0602<br>C0603     | 492 SF.<br>840 SF.  | C1503              | 840 SF.<br>840 SF.   |                    |                     |
| C0603              | 840 SF.             | C1504<br>C1505     | 1104 SF.             | -                  |                     |
| C0605              | 1104 SF.            | C1506              | 840 SF.              | 1                  |                     |
| C0606              | 840 SF.             | C1507              | 840 SF.              |                    |                     |
| C0607              | 840 SF.             | C1508              | 492 SF.              |                    |                     |
| C0608              | 492 SF.             | C1510              | 1120 SF.             | -                  |                     |
| C0609              | 1110 SF.            | C1511              | 1398 SF.             |                    |                     |
| C0610              | 1120 SF.<br>288 SF. | C1600              | 1120 SF.<br>1398 SF. |                    |                     |
| C0611<br>C0700     | 1120 SF.            | C1601<br>C1602     | 492 SF.              | -                  |                     |
| C0700              | 1110 SF.            | C1602              | 2232 SF.             | -                  |                     |
| C0702              | 492 SF.             | C1604              | 840 SF.              | 1                  |                     |
| C0703              | 1128 SF.            | C1606              | 840 SF.              | ]                  |                     |
| C0704              | 840 SF.             | C1607              | 840 SF.              | 4                  |                     |
| C0705              | 1104 SF.            | C1609              | 1388 SF.             | 4                  |                     |
| C0706              | 840 SF.             | C1610              | 1612 SF.             | 4                  |                     |
| C0707<br>C0708     | 840 SF.<br>492 SF.  | C1700<br>C1701     | 1120 SF.<br>1398 SF. | 1                  |                     |
| C0708<br>C0709     | 1398 SF.            | C1701              | 492 SF.              | 1                  |                     |
| C0700              | 1120 SF.            | C1702              | 840 SF.              | 1                  |                     |
| C0800              | 1120 SF.            | C1704              | 840 SF.              | ]                  |                     |
| C0801              | 1110 SF.            | C1705              | 1104 SF.             |                    |                     |
| C0802              | 492 SF.             | C1706              | 840 SF.              | 4                  |                     |
| C0803              | 840 SF.<br>840 SF.  | C1707              | 1128 SF.             | 4                  |                     |
| C0804<br>C0805     | 840 SF.<br>840 SF.  | C1709<br>C1710     | 1110 SF.<br>1612 SF. | 4                  |                     |
| C0805<br>C0806     | 840 SF.             | C1710              | 1012 SF.<br>1120 SF. | 1                  |                     |
| C0807              | 1128 SF.            | C1800              | 1398 SF.             | 1                  |                     |
| C0808              | 492 SF.             | C1802              | 492 SF.              | ]                  |                     |
| C0809              | 1110 SF.            | C1803              | 840 SF.              |                    |                     |
| C0810              | 1120 SF.            | C1804              | 840 SF.              | 4                  |                     |
| C0811              | 288 SF.             | C1805              | 1104 SF.             | 4                  |                     |
| C0900              | 1120 SF.            | C1806              | 840 SF.              | -                  |                     |
| C0901<br>C0902     | 1398 SF.<br>492 SF. | C1807<br>C1808     | 1128 SF.<br>492 SF.  | 4                  |                     |
| C0902<br>C0903     | 492 SF.<br>840 SF.  | C1808<br>C1809     | 492 SF.<br>1110 SF.  | 1                  |                     |
| C0903<br>C0904     | 840 SF.             | C1809              | 1120 SF.             | 1                  |                     |
| C0905              | 1104 SF.            | C1811              | 288 SF.              | 1                  |                     |
| C0906              | 840 SF.             |                    |                      | -                  |                     |
| C0907              | 1128 SF.            | ļ                  |                      |                    |                     |
| C0908              | 492 SF.             | ł                  |                      |                    |                     |
| C0909              | 1110 SF.            | ł                  |                      |                    |                     |
| C0910              | 1120 SF.            |                    |                      |                    |                     |

### BLOCK 5, LOT 1 SEE SHEET 1

### <u>BLOCK 5, LOT 1</u> 5000 BOARDWALK CONDOMINIUM

DETAILS SCALE: 1"=30'