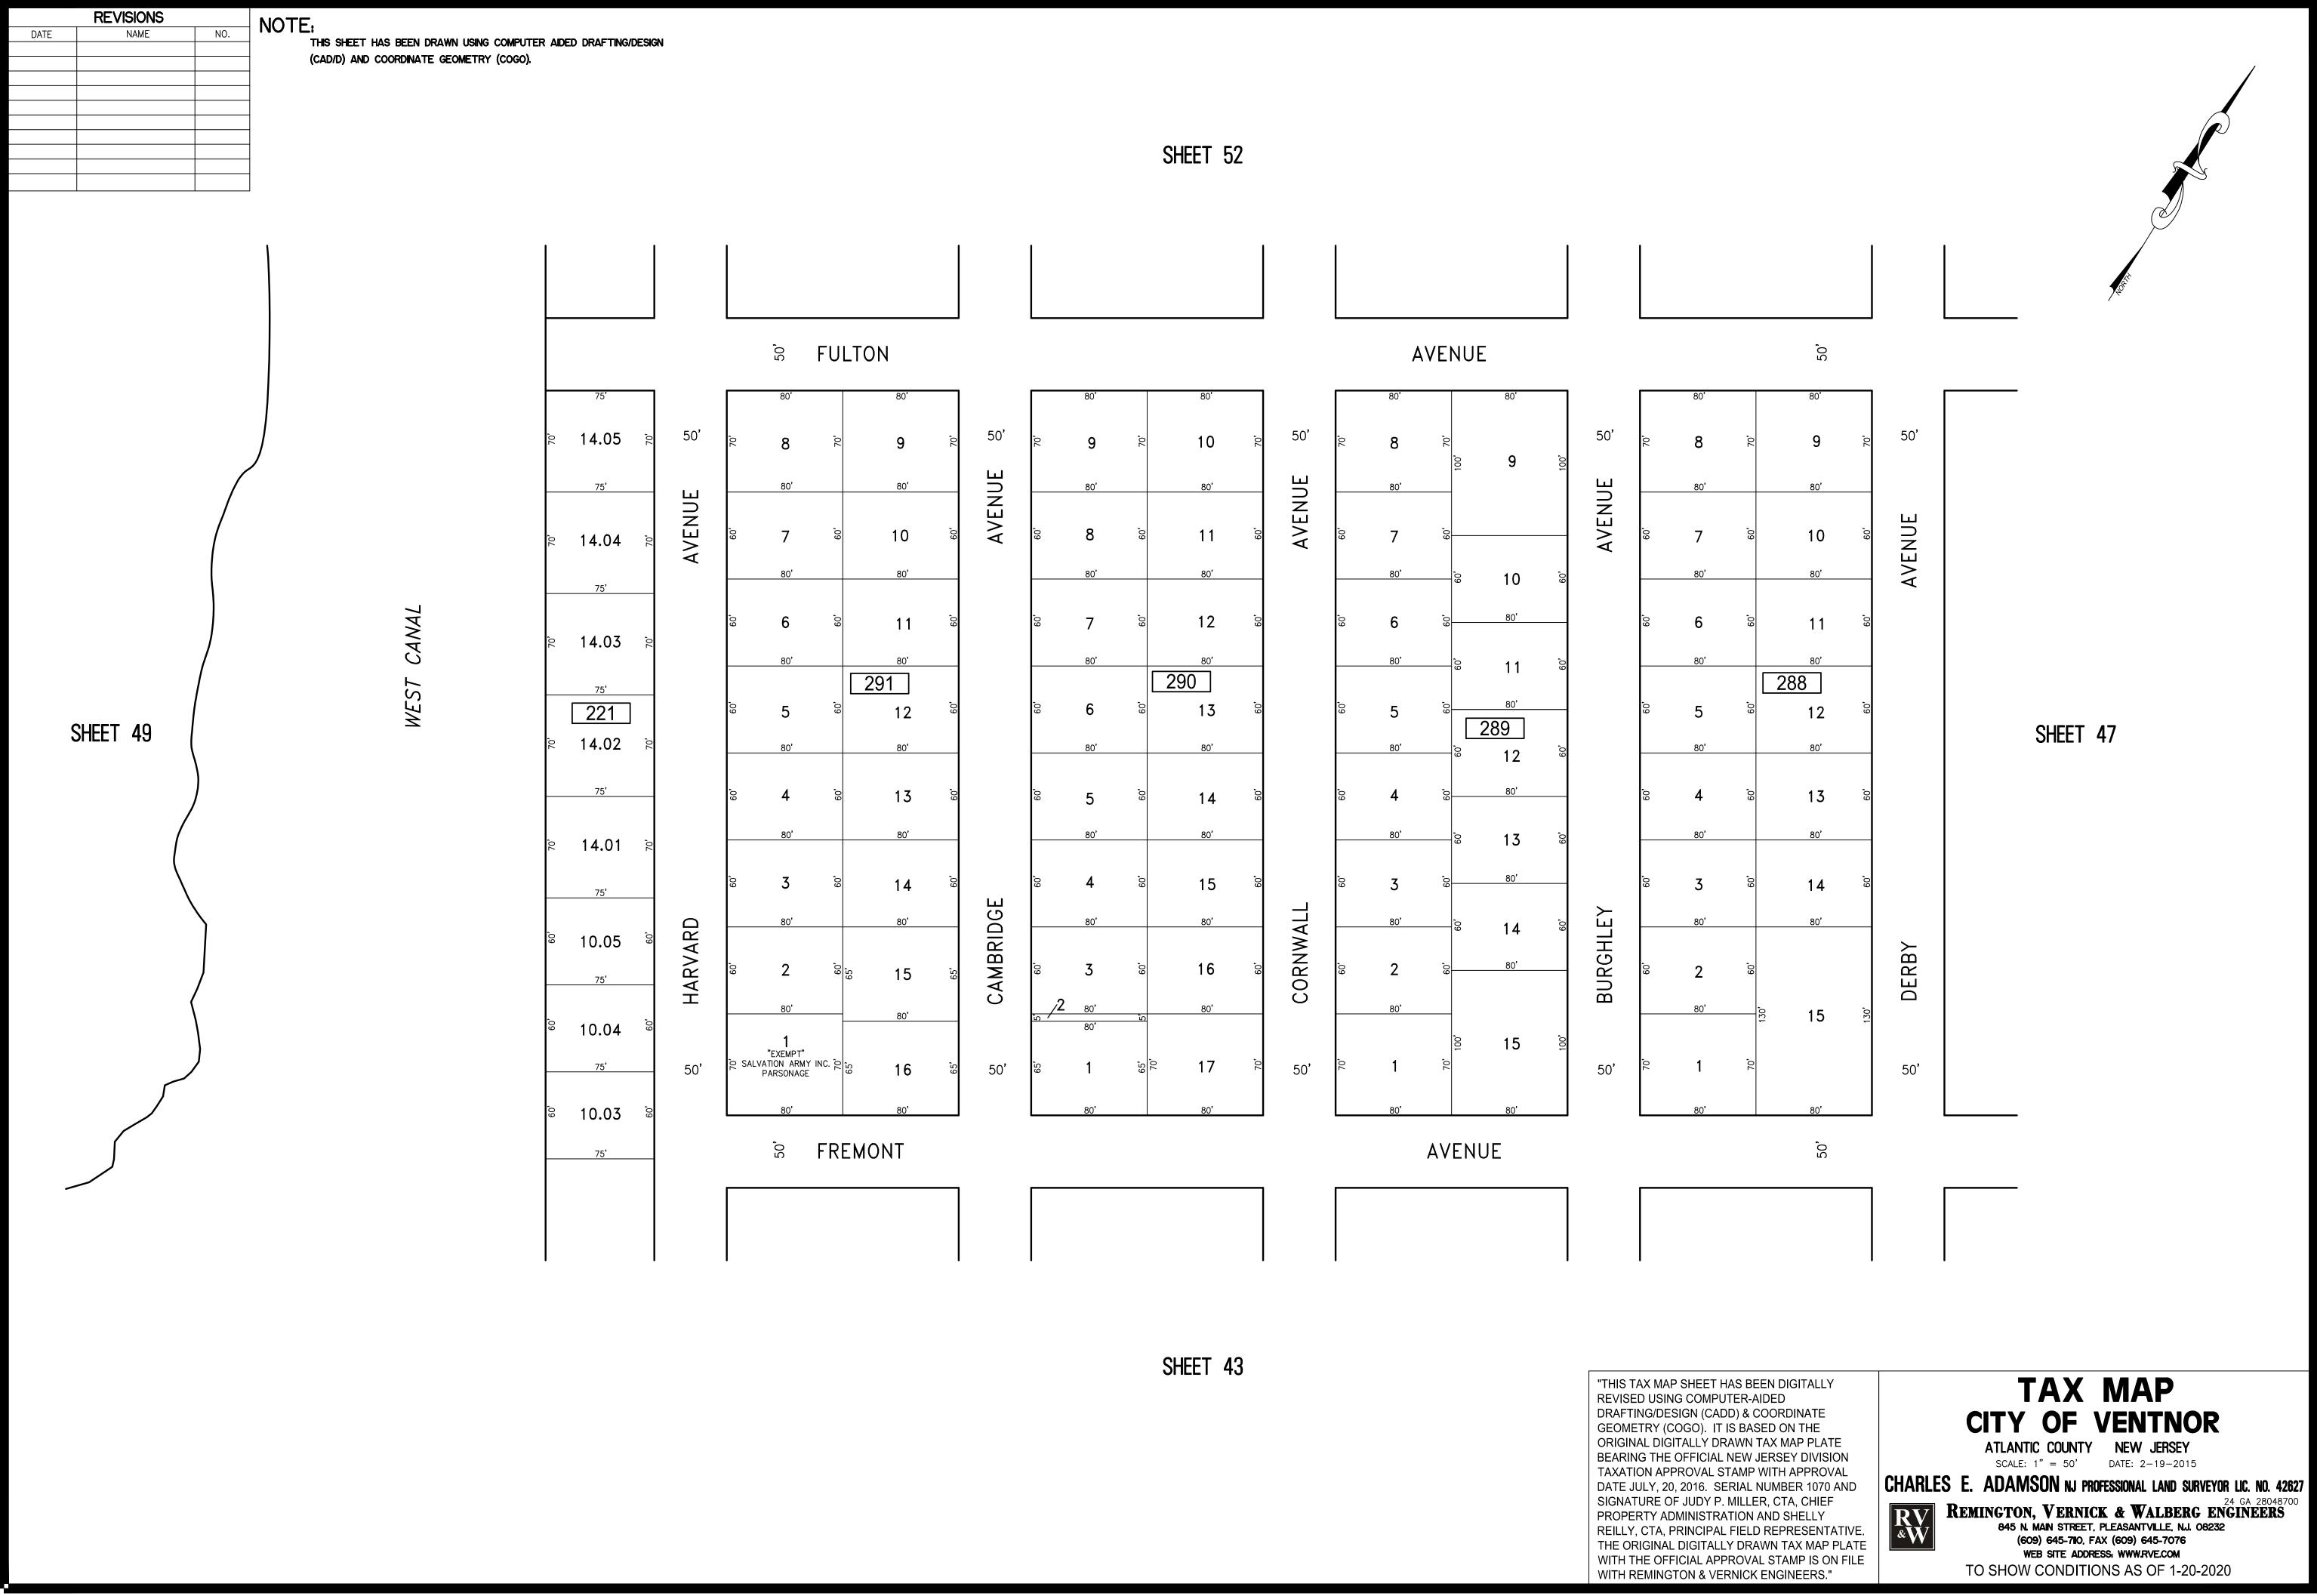

### TAX MAP **CITY OF VENTNOR** ATLANTIC COUNTY NEW JERSEY

SCALE: 1" = 500' DATE: 2-19-2015

CHARLES E. ADAMSON NJ PROFESSIONAL LAND SURVEYOR LIC. NO. 42627

REMINGTON, VERNICK & WALBERG ENGINEERS 845 N. MAIN STREET. PLEASANTVILLE, N.J. 08232 (609) 645-7110, FAX (609) 645-7076 WEB SITE ADDRESS: WWW.RVE.COM TO SHOW CONDITIONS AS OF 1-20-2020

KEY MAP

"THIS TAX MAP SHEET HAS BEEN DIGITALLY REVISED USING COMPUTER-AIDED DRAFTING/DESIGN (CADD) & COORDINATE GEOMETRY (COGO). IT IS BASED ON THE ORIGINAL DIGITALLY DRAWN TAX MAP PLATE BEARING THE OFFICIAL NEW JERSEY DIVISION TAXATION APPROVAL STAMP WITH APPROVAL DATE JULY, 20, 2016. SERIAL NUMBER 1070 AND SIGNATURE OF JUDY P. MILLER, CTA, CHIEF PROPERTY ADMINISTRATION AND SHELLY REILLY, CTA, PRINCIPAL FIELD REPRESENTATIVE THE ORIGINAL DIGITALLY DRAWN TAX MAP PLATE WITH THE OFFICIAL APPROVAL STAMP IS ON FILE WITH REMINGTON & VERNICK ENGINEERS."

### TAX MAP CITY OF VENTNOR

ATLANTIC COUNTY NEW JERSEY SCALE: 1" = 50' DATE: 2-19-2015

CHARLES E. ADAMSON NJ PROFESSIONAL LAND SURVEYOR LIC. NO. 42627

REMINGTON, VERNICK & WALBERG ENGINEERS 845 N. MAIN STREET, PLEASANTVILLE, NJ. 08232 (609) 645-710 FAY (600) 245 TH WEB SITE ADDRESS: WWW.RVE.COM TO SHOW CONDITIONS AS OF 1-20-2020