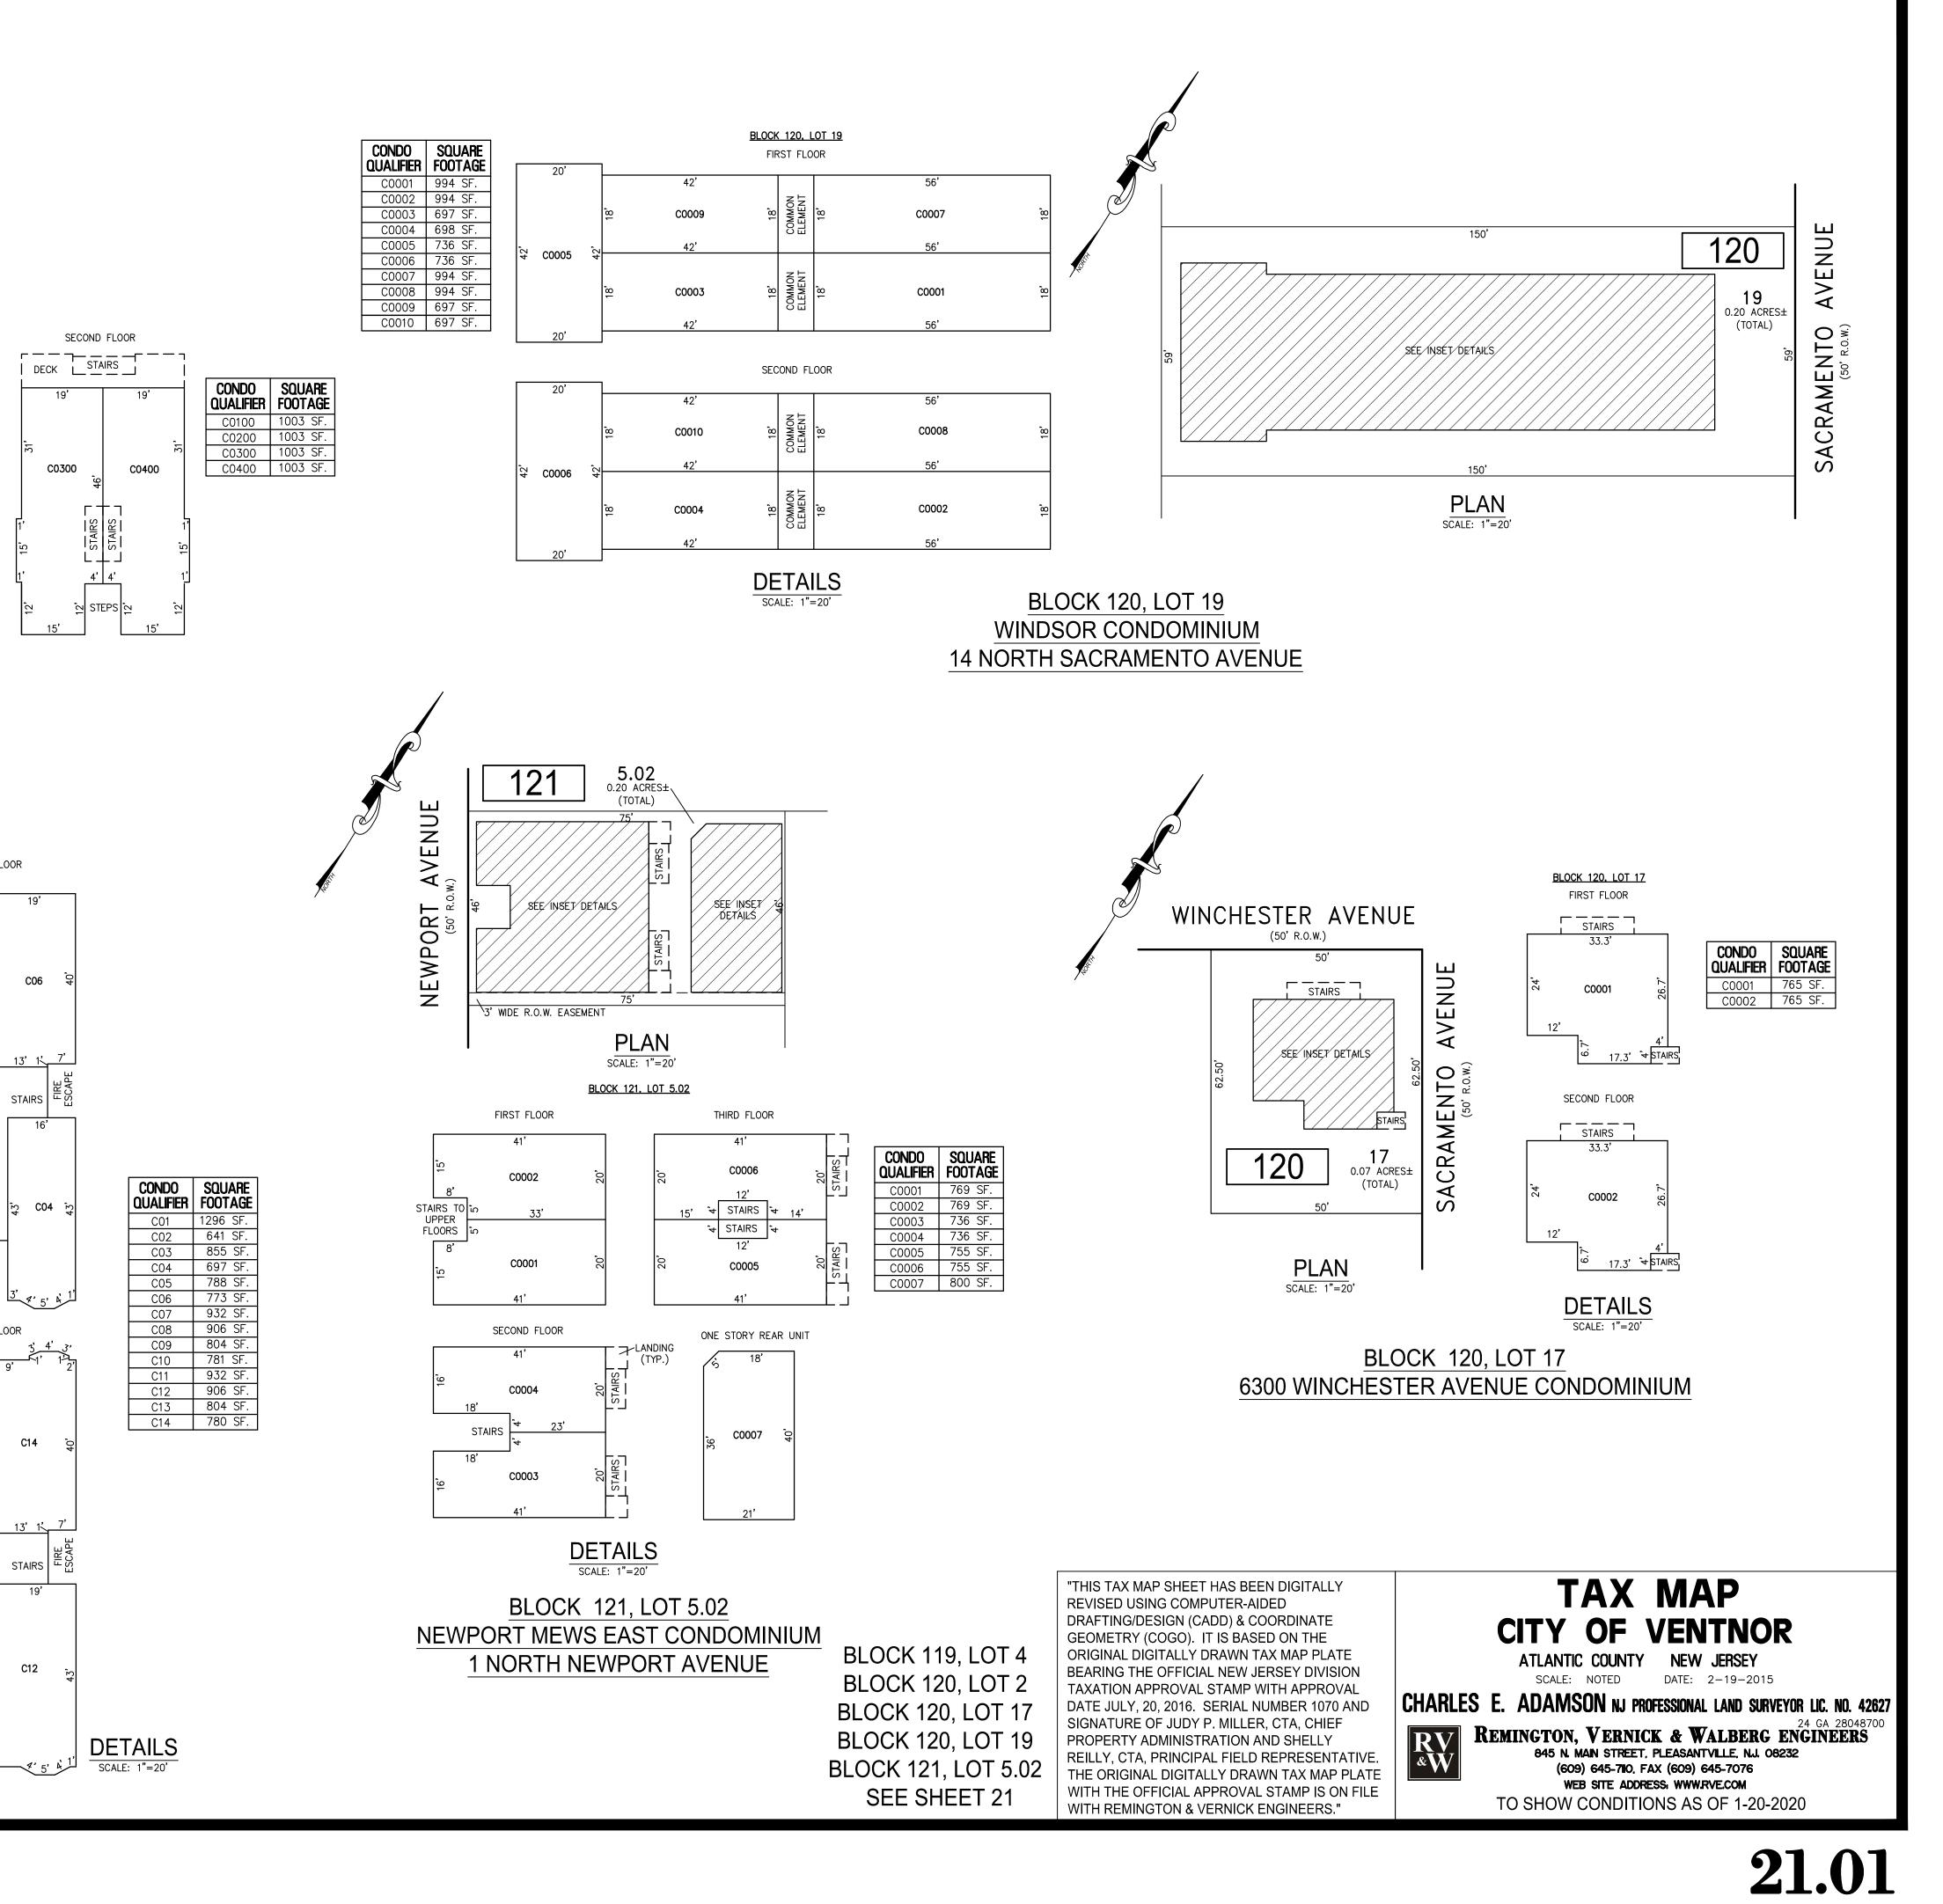

"THIS TAX MAP SHEET HAS BEEN DIGITALLY **REVISED USING COMPUTER-AIDED** DRAFTING/DESIGN (CADD) & COORDINATE GEOMETRY (COGO). IT IS BASED ON THE ORIGINAL DIGITALLY DRAWN TAX MAP PLATE BEARING THE OFFICIAL NEW JERSEY DIVISION TAXATION APPROVAL STAMP WITH APPROVAL DATE JULY, 20, 2016. SERIAL NUMBER 1070 AND SIGNATURE OF JUDY P. MILLER, CTA, CHIEF PROPERTY ADMINISTRATION AND SHELLY REILLY, CTA, PRINCIPAL FIELD REPRESENTATIN THE ORIGINAL DIGITALLY DRAWN TAX MAP PLA WITH THE OFFICIAL APPROVAL STAMP IS ON FILE WITH REMINGTON & VERNICK ENGINEERS."