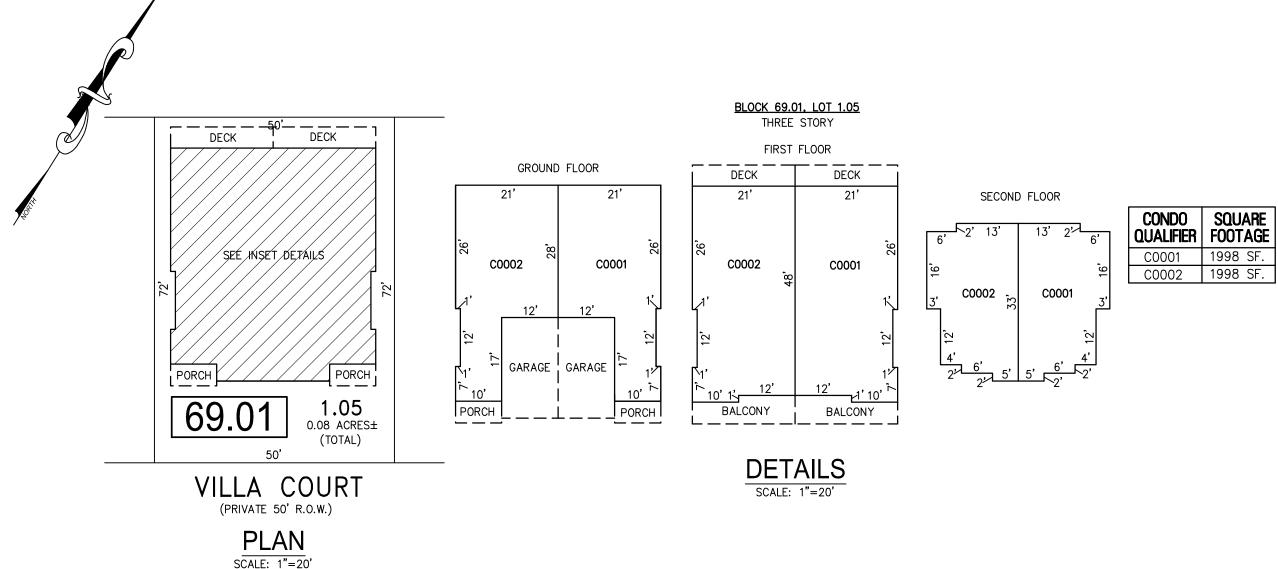

## 1.01

| "THIS TAX MAP SHEET HAS BEEN DIGITALLY      |    |
|---------------------------------------------|----|
| REVISED USING COMPUTER-AIDED                |    |
| DRAFTING/DESIGN (CADD) & COORDINATE         |    |
| GEOMETRY (COGO). IT IS BASED ON THE         |    |
| ORIGINAL DIGITALLY DRAWN TAX MAP PLATE      |    |
| BEARING THE OFFICIAL NEW JERSEY DIVISION    |    |
| TAXATION APPROVAL STAMP WITH APPROVAL       |    |
| DATE JULY, 20, 2016. SERIAL NUMBER 1070 AND |    |
| SIGNATURE OF JUDY P. MILLER, CTA, CHIEF     |    |
| PROPERTY ADMINISTRATION AND SHELLY          |    |
| REILLY, CTA, PRINCIPAL FIELD REPRESENTATIVE | :. |
| THE ORIGINAL DIGITALLY DRAWN TAX MAP PLAT   | E  |
| WITH THE OFFICIAL APPROVAL STAMP IS ON FILI | Ξ  |
| WITH REMINGTON & VERNICK ENGINEERS."        |    |