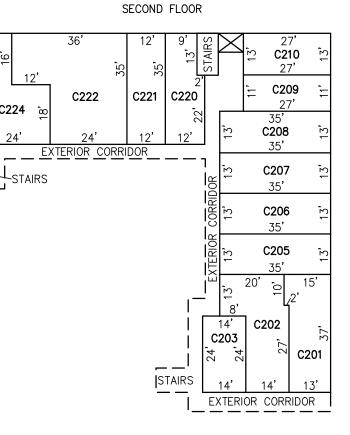

510         |
| 10 SF.         | C2003              | 997          |
| 10 SF.         | C2004<br>C2005     | 1510         |
| 97 SF.         | C2005              | 1810         |
| 10 SF.         | 02000              | 1010         |
| 10 SF.         |                    |              |
| 97 SF.         |                    |              |
| 10 SF.         |                    |              |
| 10 SF.         |                    |              |
| 97 SF.         |                    |              |
| 10 SF.         |                    |              |
| 10 SF.         |                    |              |
| .0 01.         |                    |              |

SEE SHEET 2

## 2.01



### BLOCK 9, LOT 4 FRANKFORT HOUSE CONDOMINIUM **104 S FRANKFORT AVENUE**

DETAILS

SCALE: 1"=20'





### BLOCK 11, LOT 1 5300 BOARDWALK CONDOMINIUM

"THIS TAX MAP SHEET HAS BEEN DIGITALLY **REVISED USING COMPUTER-AIDED** DRAFTING/DESIGN (CADD) & COORDINATE GEOMETRY (COGO). IT IS BASED ON THE ORIGINAL DIGITALLY DRAWN TAX MAP PLATE BEARING THE OFFICIAL NEW JERSEY DIVISION TAXATION APPROVAL STAMP WITH APPROVAL DATE JULY, 20, 2016. SERIAL NUMBER 1070 AND SIGNATURE OF JUDY P. MILLER, CTA, CHIEF PROPERTY ADMINISTRATION AND SHELLY REILLY, CTA, PRINCIPAL FIELD REPRESENTATIVE. THE ORIGINAL DIGITALLY DRAWN TAX MAP PLATE WITH THE OFFICIAL APPROVAL STAMP IS ON FILE WITH REMINGTON & VERNICK ENGINEERS."







2.01



ATLANTIC COUNTY NEW JERSEY SCALE: NOTED DATE: 2-19-2015

CHARLES E. ADAMSON NJ PROFESSIONAL LAND SURVEYOR LIC. NO. 42627 **Remington, Vernick & Walberg engineers** 845 N. MAIN STREET, P