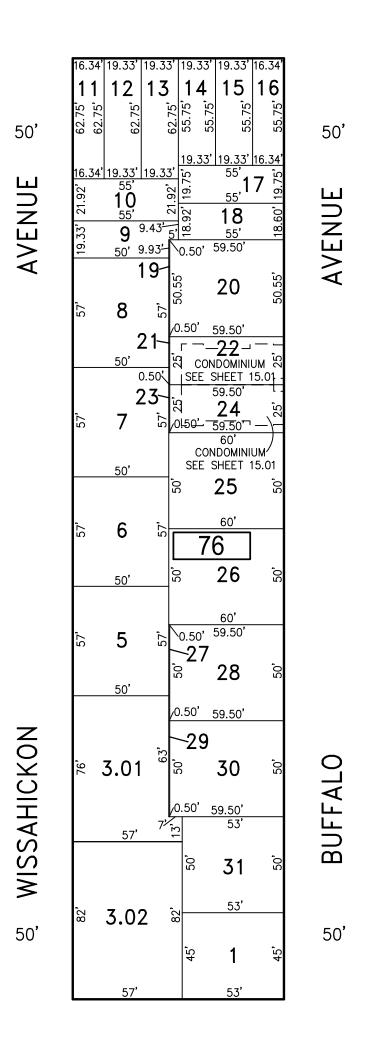

EOMETRY (COGO). IT IS BASED ON THE ORIGINAL DIGITALLY DRAWN TAX MAP PLATE BEARING THE OFFICIAL NEW JERSEY DIVISION TAXATION APPROVAL STAMP WITH APPROVAL DATE JULY, 20, 2016. SERIAL NUMBER 1070 AND SIGNATURE OF JUDY P. MILLER, CTA, CHIEF PROPERTY ADMINISTRATION AND SHELLY REILLY, CTA, PRINCIPAL FIELD REPRESENTATIVE. THE ORIGINAL DIGITALLY DRAWN TAX MAP PLATE WITH THE OFFICIAL APPROVAL STAMP IS ON FILE WITH REMINGTON & VERNICK ENGINEERS."



13.01

**CITY OF VENTNOR** 











BLOCK 69.02, LOT 4 THREE STORY

FIRST FLOOR

SECOND FLOOR

GROUND FLOOR

| BLOCK 69.02, LOT 1 |
|--------------------|
| BLOCK 69.02, LOT 2 |
| BLOCK 69.02, LOT 3 |
| BLOCK 69.02, LOT 4 |
| BLOCK 69.02, LOT 5 |
| BLOCK 69.02, LOT 6 |
| SEE SHEET 13       |
|                    |

## 13.02





























100'

SHEET 14

"THIS TAX MAP SHEET HAS BEEN DIGITALLY REVISED USING COMPUTER-AIDED DRAFTING/DESIGN (CADD) & COORDINATE GEOMETRY (COGO). IT IS BASED ON THE ORIGINAL DIGITALLY DRAWN TAX MAP PLATE BEARING THE OFFICIAL NEW JERSEY DIVISION TAXATION APPROVAL STAMP WITH APPROVAL DATE JULY, 20, 2016. SERIAL NUMBER 1070 AND SIGNATURE OF JUDY P. MILLER, CTA, CHIEF PROPERTY ADMINISTRATION AND SHELLY REILLY, CTA, PRINCIPAL FIELD REPRESENTATIVE. THE ORIGINAL DIGITALLY DRAWN TAX MAP PLATE WITH THE OFFICIAL APPROVAL STAMP IS ON FILE WITH REMINGTON & VERNICK ENGINEERS."



TAX MAP

**CITY OF VENTNOR** 

ATLANTIC COUNTY NEW JERSEY











| BLOCK 76, LOT 22 |
|------------------|
| BLOCK 76, LOT 24 |
| BLOCK 77, LOT 9  |
| BLOCK 77, LOT 16 |
| BLOCK 77, LOT 17 |
| BLOCK 78, LOT 4  |
| SEE SHEET 15