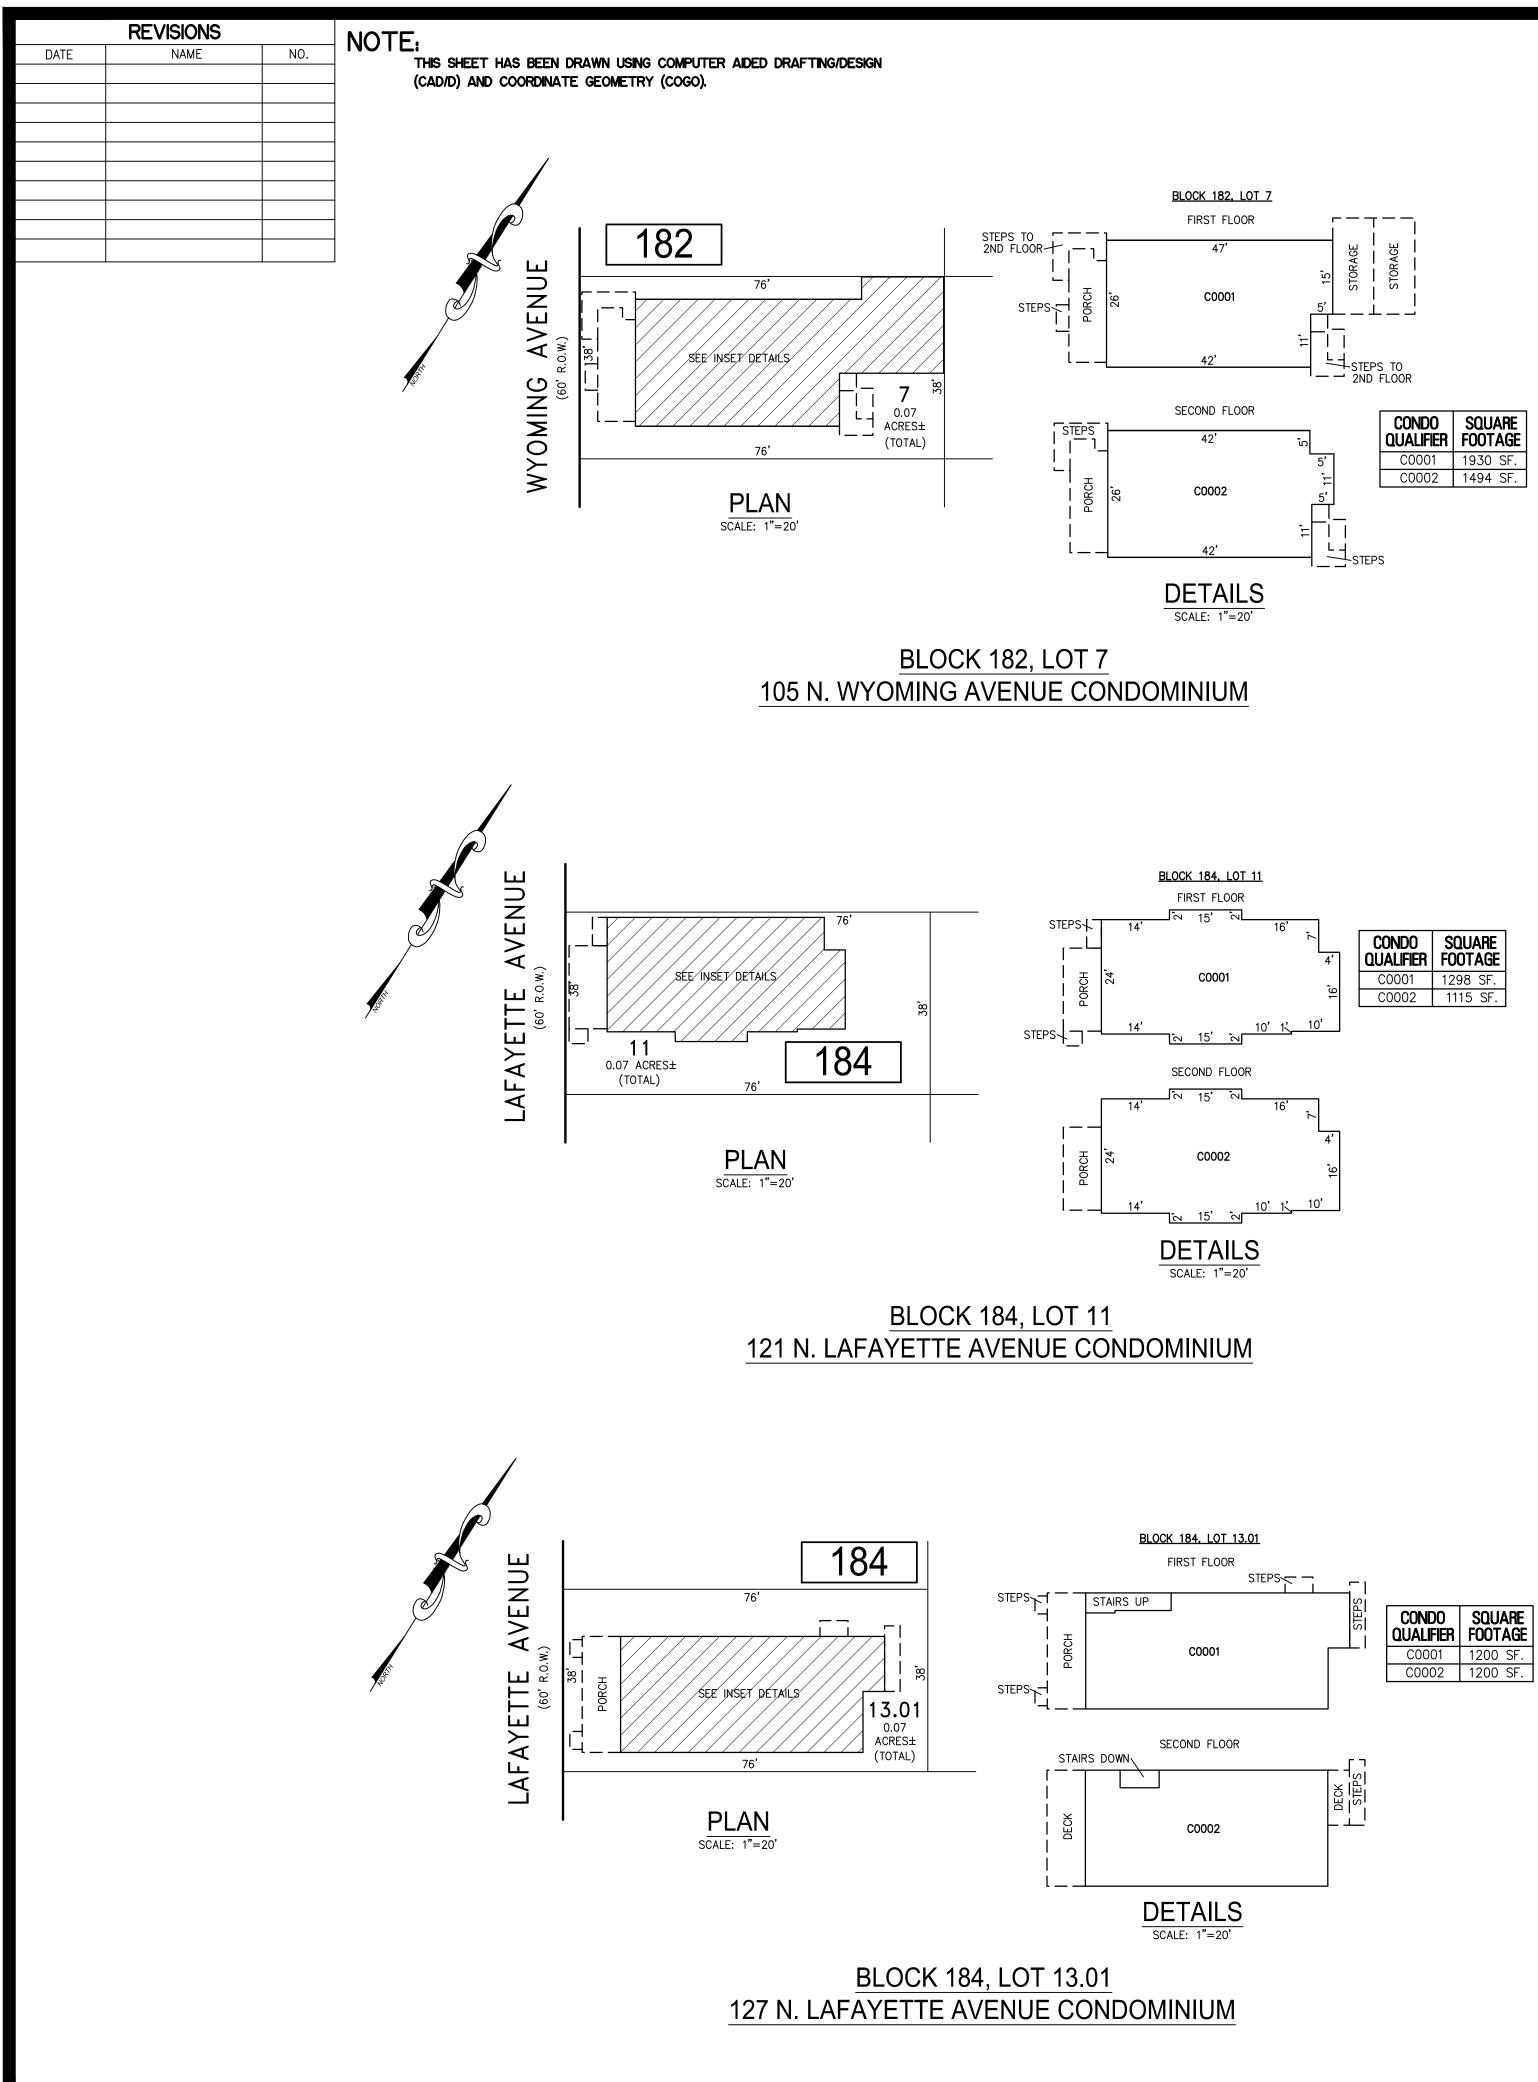

IT IS BASED ON THE ORIGINAL DIGITALLY DRAWN TAX MAP PLATE BEARING THE OFFICIAL NEW JERSEY DIVISION TAXATION APPROVAL STAMP WITH APPROVAL DATE JULY, 20, 2016. SERIAL NUMBER 1070 AND SIGNATURE OF JUDY P. MILLER, CTA, CHIEF PROPERTY ADMINISTRATION AND SHELLY REILLY, CTA, PRINCIPAL FIELD REPRESENTATIVE THE ORIGINAL DIGITALLY DRAWN TAX MAP PLAT WITH THE OFFICIAL APPROVAL STAMP IS ON FILE WITH REMINGTON & VERNICK ENGINEERS."

## TAX MAP **CITY OF VENTNOR** ATLANTIC COUNTY NEW JERSEY SCALE: 1" = 50' DATE: 2-19-2015

CHARLES E. ADAMSON NJ PROFESSIONAL LAND SURVEYOR LIC. NO. 42627 REMINGTON, VERNICK & WALBERG ENGINEERS 845 N. MAIN STREET, PLEASANTVILLE, NJ. 08232 (609) 645-710. FAX (609) 645 7070

(609) 645-7110. FAX (609) 645-7076 WEB SITE ADDRESS; WWW.RVE.COM TO SHOW CONDITIONS AS OF 1-20-2020







BLOCK 180, LOT 4 **BLOCK 182, LOT 2 BLOCK 182, LOT 7** BLOCK 184, LOT 11 BLOCK 184, LOT 13.01 SEE SHEET 30



<u>BLOCK 180, LOT 4</u>

### BLOCK 180, LOT 4 6915 WINCHESTER AVENUE CONDOMINIUM

"THIS TAX MAP SHEET HAS BEEN DIGITALLY **REVISED USING COMPUTER-AIDED** DRAFTING/DESIGN (CADD) & COORDINATE GEOMETRY (COGO). IT IS BASED ON THE ORIGINAL DIGITALLY DRAWN TAX MAP PLATE BEARING THE OFFICIAL NEW JERSEY DIVISION TAXATION APPROVAL STAMP WITH APPROVAL DATE JULY, 20, 2016. SERIAL NUMBER 1070 AND SIGNATURE OF JUDY P. MILLER, CTA, CHIEF PROPERTY ADMINISTRATION AND SHELLY REILLY, CTA, PRINCIPAL FIELD REPRESENTATIVE. THE ORIGINAL DIGITALLY DRAWN TAX MAP PLATE WITH THE OFFICIAL APPROVAL STAMP IS ON FILE WITH REMINGTON & VERNICK ENGINEERS."



TAX MAP



| REVISIONS |      |     |  |  |  |  |