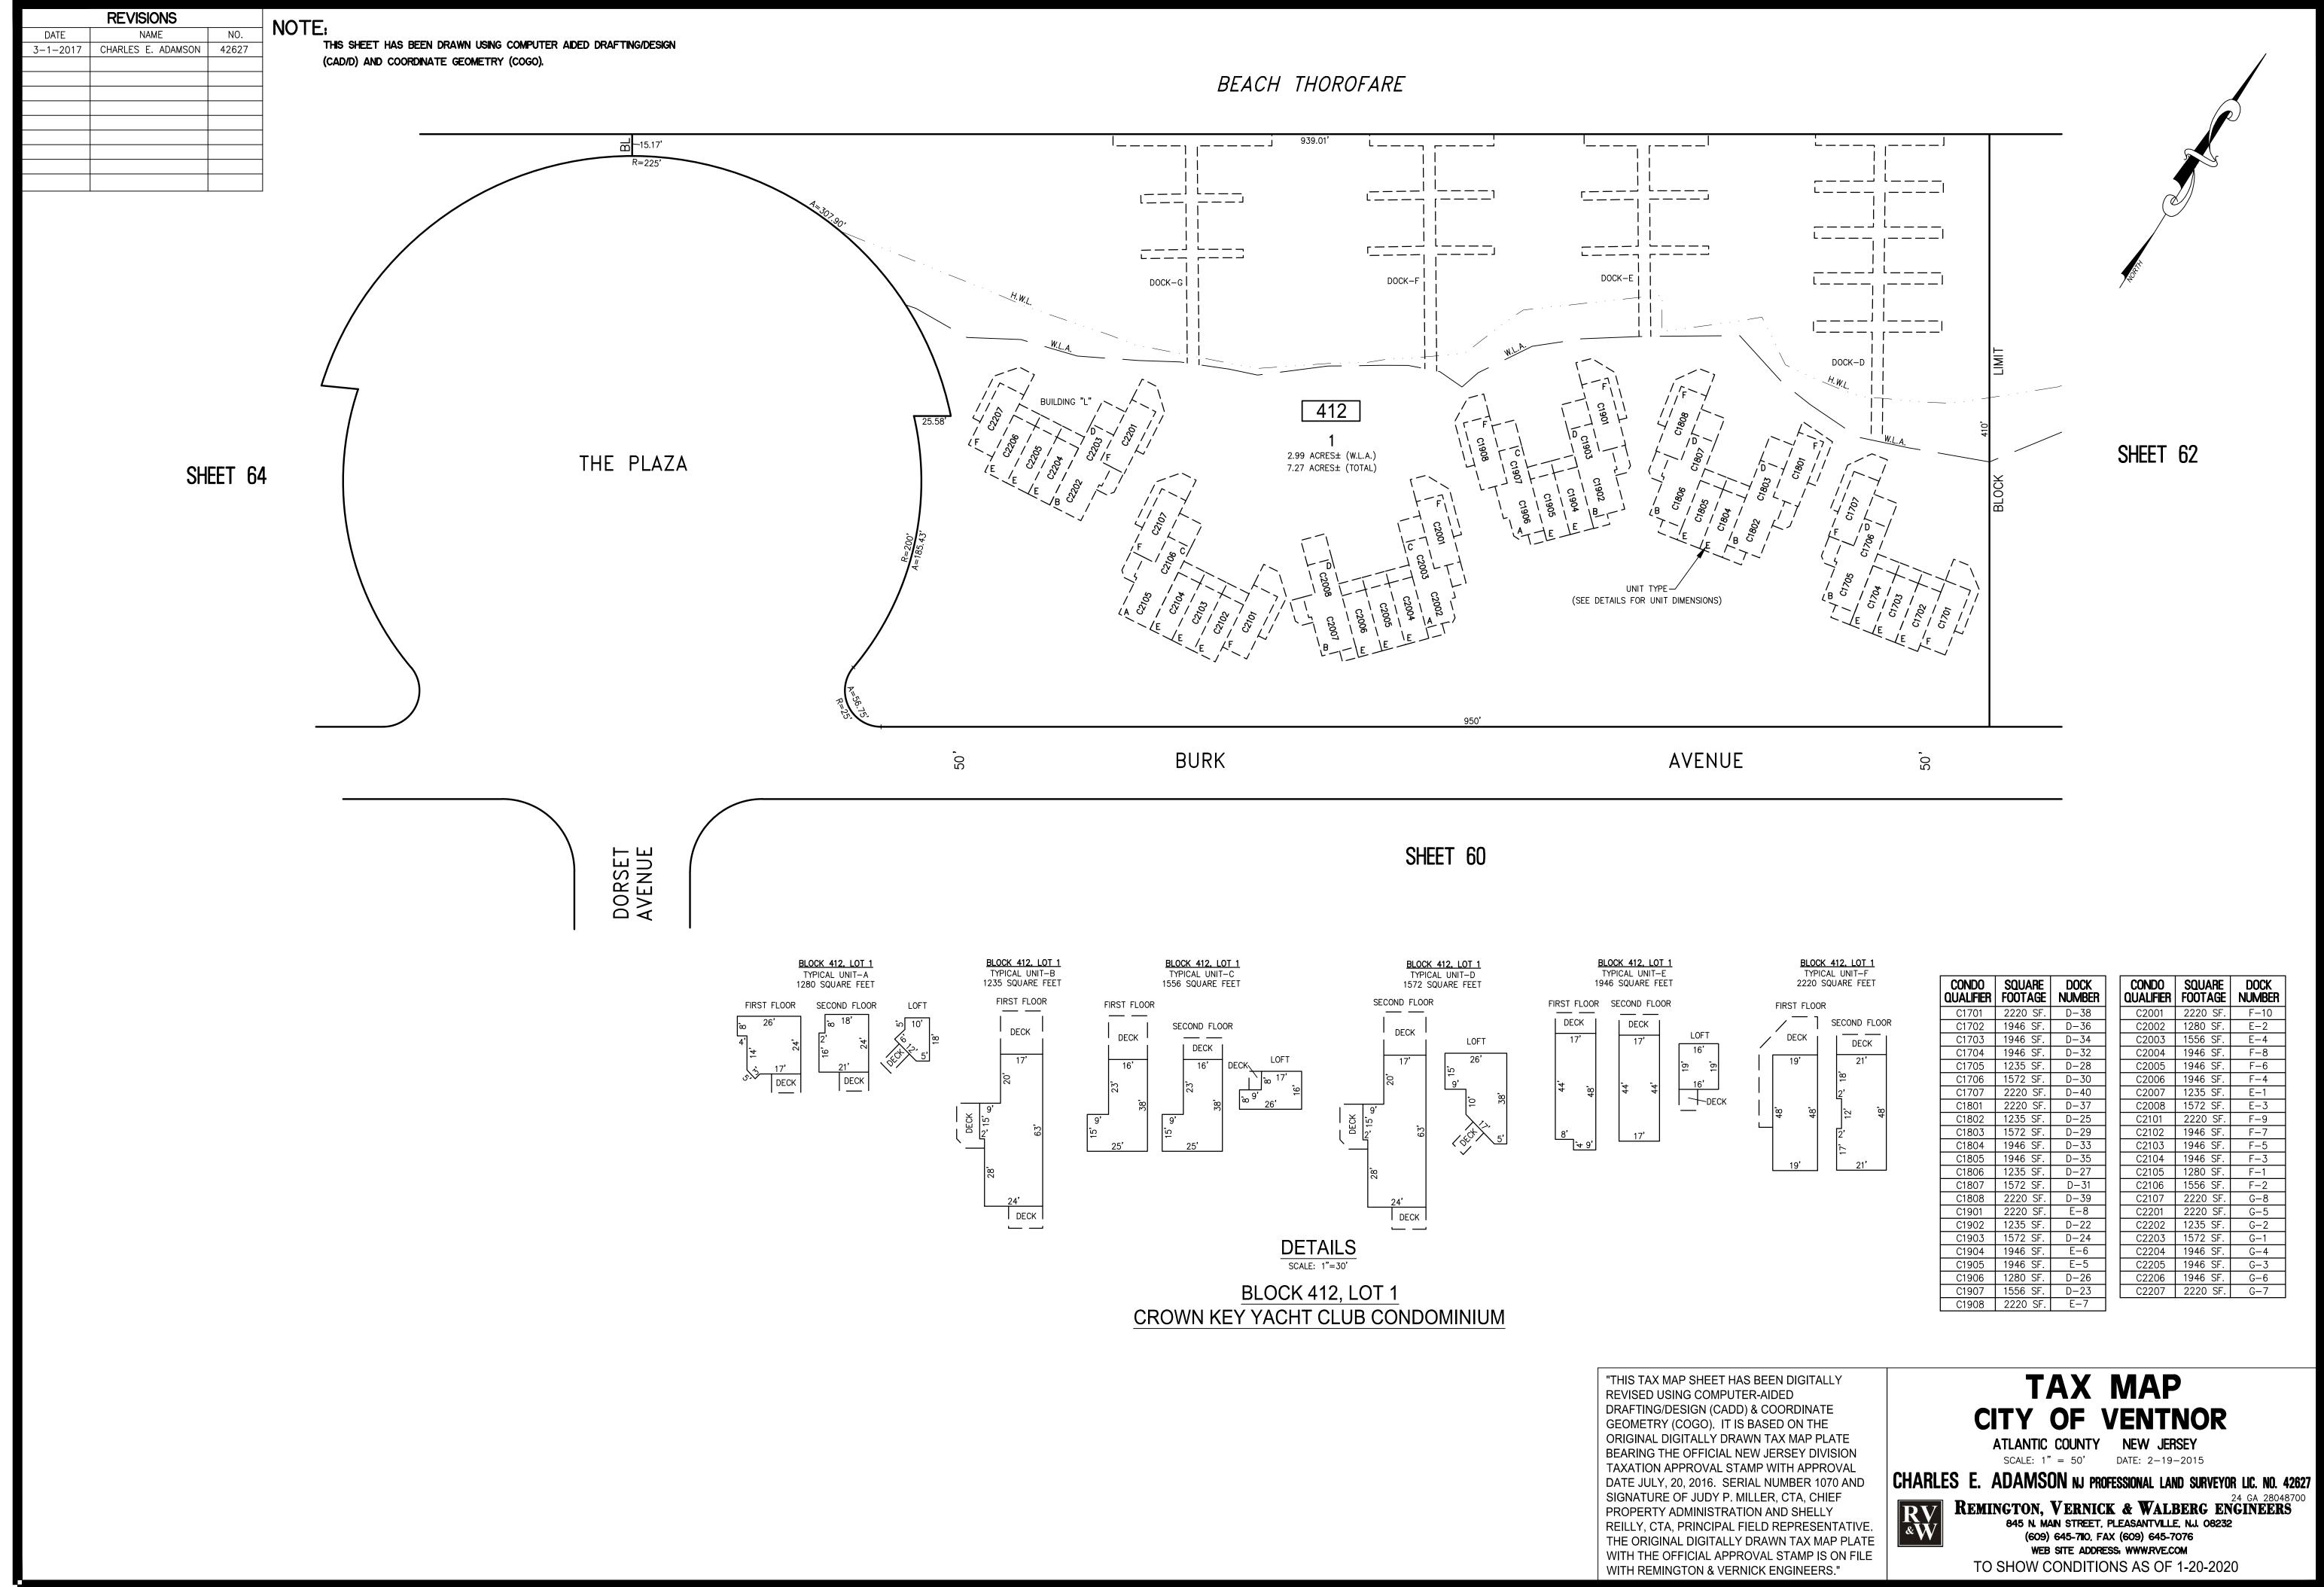

KEY MAP

"THIS TAX MAP SHEET HAS BEEN DIGITALLY REVISED USING COMPUTER-AIDED DRAFTING/DESIGN (CADD) & COORDINATE GEOMETRY (COGO). IT IS BASED ON THE ORIGINAL DIGITALLY DRAWN TAX MAP PLATE BEARING THE OFFICIAL NEW JERSEY DIVISION TAXATION APPROVAL STAMP WITH APPROVAL DATE JULY, 20, 2016. SERIAL NUMBER 1070 AND SIGNATURE OF JUDY P. MILLER, CTA, CHIEF PROPERTY ADMINISTRATION AND SHELLY REILLY, CTA, PRINCIPAL FIELD REPRESENTATIVE THE ORIGINAL DIGITALLY DRAWN TAX MAP PLATE WITH THE OFFICIAL APPROVAL STAMP IS ON FILE WITH REMINGTON & VERNICK ENGINEERS."

| Condo<br>Qualifier | SQUARE<br>FOOTAGE   | CONDO<br>QUALIFIER | Square<br>Footage    | CONDO<br>QUALIFIER | Square<br>Footage   |
|--------------------|---------------------|--------------------|----------------------|--------------------|---------------------|
| C0200              | 1120 SF.            | C1000              | 1120 SF.             | C1900              | 1120 SF.            |
| C0201              | 1110 SF.            | C1001              | 1398 SF.             | C1901              | 1398 SF.            |
| C0202<br>C0203     | 492 SF.<br>840 SF.  | C1002<br>C1003     | 492 SF.<br>840 SF.   | C1902<br>C1903     | 492 SF.<br>840 SF.  |
| C0203              | 840 SF.             | C1003              | 840 SF.              | C1903              | 840 SF.             |
| C0205              | 1104 SF.            | C1001              | 1104 SF.             | C1905              | 840 SF.             |
| C0206              | 840 SF.             | C1006              | 840 SF.              | C1906              | 840 SF.             |
| C0207              | 1128 SF.            | C1007              | 840 SF.              | C1907              | 840 SF.             |
| C0208              | 492 SF.             | C1008              | 492 SF.              | C1908              | 492 SF.             |
| C0209              | 1110 SF.            | C1009              | 1110 SF.             | C1909              | 1398 SF.            |
| C0210              | 1120 SF.<br>288 SF. | C1010              | 1120 SF.<br>288 SF.  | C1910              | 1120 SF.<br>288 SF. |
| C0211<br>C0300     | 1120 SF.            | C1011<br>C1100     | 1612 SF.             | C1911<br>C2000     | 1120 SF.            |
| C0300              | 1398 SF.            | C1100              | 1398 SF.             | C2000              | 1398 SF.            |
| C0302              | 492 SF.             | C1103              | 840 SF.              | C2002              | 492 SF.             |
| C0303              | 840 SF.             | C1104              | 840 SF.              | C2003              | 840 SF.             |
| C0304              | 840 SF.             | C1105              | 1104 SF.             | C2004              | 840 SF.             |
| C0305              | 1104 SF.            | C1106              | 840 SF.              | C2005              | 840 SF.             |
| C0306              | 840 SF.             | C1107              | 840 SF.              | C2006              | 840 SF.<br>840 SF.  |
| C0307              | 840 SF.<br>492 SF.  | C1108              | 492 SF.<br>1110 SF.  | C2007              | 840 SF.<br>492 SF.  |
| C0308<br>C0309     | 1110 SF.            | C1109<br>C1110     | 1110 SF.<br>1120 SF. | C2008<br>C2009     | 1398 SF.            |
| C0309<br>C0310     | 1120 SF.            | C1111              | 288 SF.              | C2009              | 1120 SF.            |
| C0311              | 288 SF.             | C1200              | 1120 SF.             | C2010              | 288 SF.             |
| C0400              | 1612 SF.            | C1201              | 1398 SF.             | C2100              | 1120 SF.            |
| C0401              | 1398 SF.            | C1202              | 492 SF.              | C2101              | 1398 SF.            |
| C0403              | 840 SF.             | C1203              | 840 SF.              | C2102              | 492 SF.             |
| C0404              | 840 SF.             | C1204              | 840 SF.              | C2103              | 840 SF.             |
| C0405<br>C0406     | 1104 SF.<br>840 SF. | C1205<br>C1206     | 1104 SF.<br>840 SF.  | C2104<br>C2105     | 840 SF.<br>1104 SF. |
| C0406<br>C0407     | 840 SF.             | C1206<br>C1207     | 1128 SF.             | C2105<br>C2106     | 840 SF.             |
| C0407<br>C0408     | 492 SF.             | C1207              | 1110 SF.             | C2100              | 840 SF.             |
| C0409              | 1398 SF.            | C1200              | 1612 SF.             | C2107              | 492 SF.             |
| C0410              | 1120 SF.            | C1400              | 1120 SF.             | C2109              | 1398 SF.            |
| C0500              | 1120 SF.            | C1401              | 1398 SF.             | C2110              | 1120 SF.            |
| C0501              | 1398 SF.            | C1402              | 492 SF.              |                    | -                   |
| C0502              | 492 SF.             | C1403              | 840 SF.              | -                  |                     |
| C0503              | 840 SF.             | C1404              | 840 SF.              |                    |                     |
| C0504              | 840 SF.<br>1104 SF. | C1405              | 1104 SF.<br>840 SF.  |                    |                     |
| C0505<br>C0506     | 840 SF.             | C1406<br>C1407     | 840 SF.              |                    |                     |
| C0507              | 840 SF.             | C1408              | 492 SF.              |                    |                     |
| C0508              | 492 SF.             | C1409              | 1110 SF.             | -                  |                     |
| C0509              | 1398 SF.            | C1410              | 1120 SF.             |                    |                     |
| C0510              | 1120 SF.            | C1500              | 1120 SF.             |                    |                     |
| C0600              | 1120 SF.            | C1501              | 1398 SF.             | -                  |                     |
| C0601              | 1398 SF.            | C1502              | 492 SF.              | -                  |                     |
| C0602<br>C0603     | 492 SF.<br>840 SF.  | C1503              | 840 SF.<br>840 SF.   |                    |                     |
| C0603              | 840 SF.             | C1504<br>C1505     | 1104 SF.             | -                  |                     |
| C0605              | 1104 SF.            | C1506              | 840 SF.              | 1                  |                     |
| C0606              | 840 SF.             | C1507              | 840 SF.              |                    |                     |
| C0607              | 840 SF.             | C1508              | 492 SF.              |                    |                     |
| C0608              | 492 SF.             | C1510              | 1120 SF.             | -                  |                     |
| C0609              | 1110 SF.            | C1511              | 1398 SF.             |                    |                     |
| C0610              | 1120 SF.<br>288 SF. | C1600              | 1120 SF.<br>1398 SF. |                    |                     |
| C0611<br>C0700     | 1120 SF.            | C1601<br>C1602     | 492 SF.              | -                  |                     |
| C0700              | 1110 SF.            | C1602              | 2232 SF.             | -                  |                     |
| C0702              | 492 SF.             | C1604              | 840 SF.              | 1                  |                     |
| C0703              | 1128 SF.            | C1606              | 840 SF.              | ]                  |                     |
| C0704              | 840 SF.             | C1607              | 840 SF.              | 4                  |                     |
| C0705              | 1104 SF.            | C1609              | 1388 SF.             | 4                  |                     |
| C0706              | 840 SF.             | C1610              | 1612 SF.             | 4                  |                     |
| C0707<br>C0708     | 840 SF.<br>492 SF.  | C1700<br>C1701     | 1120 SF.<br>1398 SF. | 1                  |                     |
| C0708<br>C0709     | 1398 SF.            | C1701              | 492 SF.              | 1                  |                     |
| C0700              | 1120 SF.            | C1702              | 840 SF.              | 1                  |                     |
| C0800              | 1120 SF.            | C1704              | 840 SF.              | ]                  |                     |
| C0801              | 1110 SF.            | C1705              | 1104 SF.             |                    |                     |
| C0802              | 492 SF.             | C1706              | 840 SF.              | 4                  |                     |
| C0803              | 840 SF.<br>840 SF.  | C1707              | 1128 SF.             | 4                  |                     |
| C0804<br>C0805     | 840 SF.<br>840 SF.  | C1709<br>C1710     | 1110 SF.<br>1612 SF. | 4                  |                     |
| C0805<br>C0806     | 840 SF.             | C1710              | 1012 SF.<br>1120 SF. | 1                  |                     |
| C0807              | 1128 SF.            | C1800              | 1398 SF.             | 1                  |                     |
| C0808              | 492 SF.             | C1802              | 492 SF.              | ]                  |                     |
| C0809              | 1110 SF.            | C1803              | 840 SF.              |                    |                     |
| C0810              | 1120 SF.            | C1804              | 840 SF.              | 4                  |                     |
| C0811              | 288 SF.             | C1805              | 1104 SF.             | 4                  |                     |
| C0900              | 1120 SF.            | C1806              | 840 SF.              | -                  |                     |
| C0901<br>C0902     | 1398 SF.<br>492 SF. | C1807<br>C1808     | 1128 SF.<br>492 SF.  | 4                  |                     |
| C0902<br>C0903     | 492 SF.<br>840 SF.  | C1808<br>C1809     | 492 SF.<br>1110 SF.  | 1                  |                     |
| C0903<br>C0904     | 840 SF.             | C1809              | 1120 SF.             | 1                  |                     |
| C0905              | 1104 SF.            | C1811              | 288 SF.              | 1                  |                     |
| C0906              | 840 SF.             |                    |                      | -                  |                     |
| C0907              | 1128 SF.            | ļ                  |                      |                    |                     |
| C0908              | 492 SF.             | ł                  |                      |                    |                     |
| C0909              | 1110 SF.            | ł                  |                      |                    |                     |
| C0910              | 1120 SF.            |                    |                      |                    |                     |