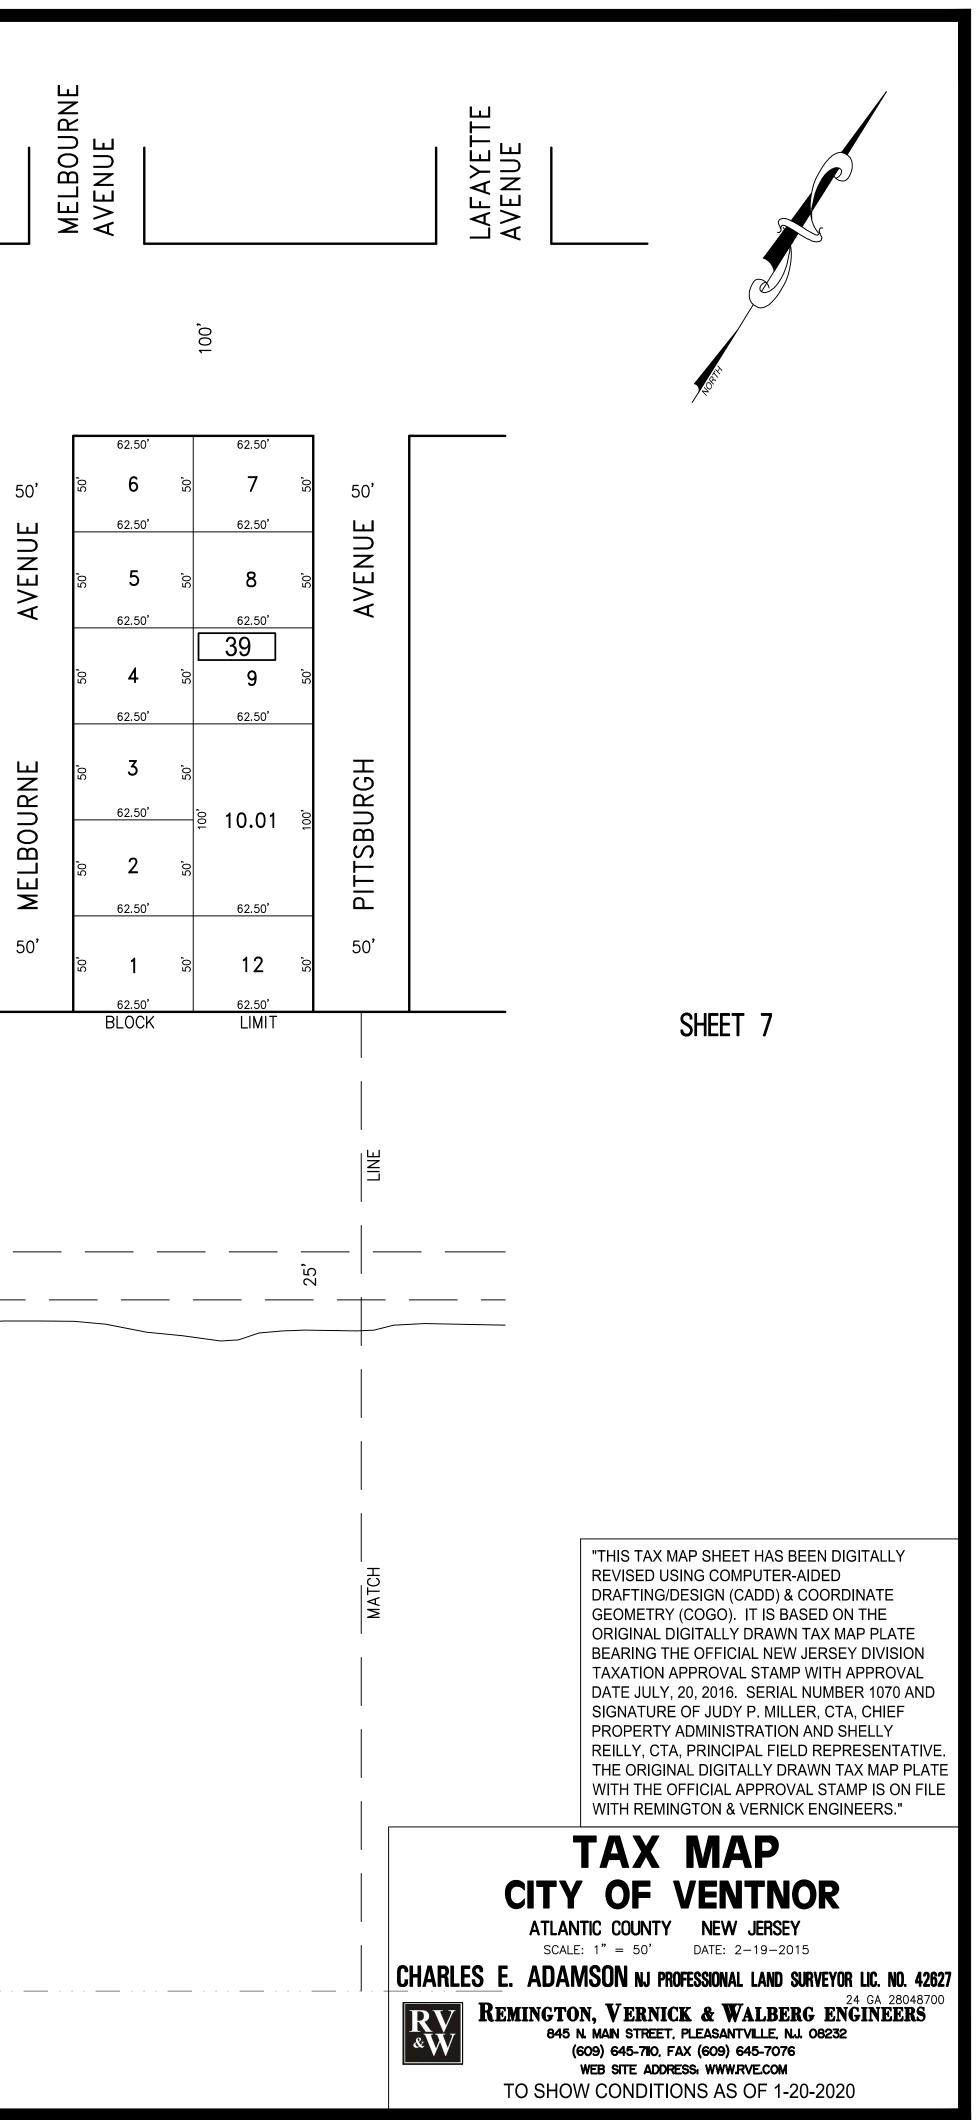

KEY MAP

"THIS TAX MAP SHEET HAS BEEN DIGITALLY REVISED USING COMPUTER-AIDED DRAFTING/DESIGN (CADD) & COORDINATE GEOMETRY (COGO). IT IS BASED ON THE ORIGINAL DIGITALLY DRAWN TAX MAP PLATE BEARING THE OFFICIAL NEW JERSEY DIVISION TAXATION APPROVAL STAMP WITH APPROVAL DATE JULY, 20, 2016. SERIAL NUMBER 1070 AND SIGNATURE OF JUDY P. MILLER, CTA, CHIEF PROPERTY ADMINISTRATION AND SHELLY REILLY, CTA, PRINCIPAL FIELD REPRESENTATIVE THE ORIGINAL DIGITALLY DRAWN TAX MAP PLATE WITH THE OFFICIAL APPROVAL STAMP IS ON FILE WITH REMINGTON & VERNICK ENGINEERS."

### TAX MAP CITY OF VENTNOR

ATLANTIC COUNTY NEW JERSEY SCALE: 1" = 50' DATE: 2-19-2015

CHARLES E. ADAMSON NJ PROFESSIONAL LAND SURVEYOR LIC. NO. 42627

REMINGTON, VERNICK & WALBERG ENGINEERS 845 N. MAIN STREET, PLEASANTVILLE, NJ. 08232 (609) 645-710 FAY (600) 245 TH WEB SITE ADDRESS: WWW.RVE.COM TO SHOW CONDITIONS AS OF 1-20-2020