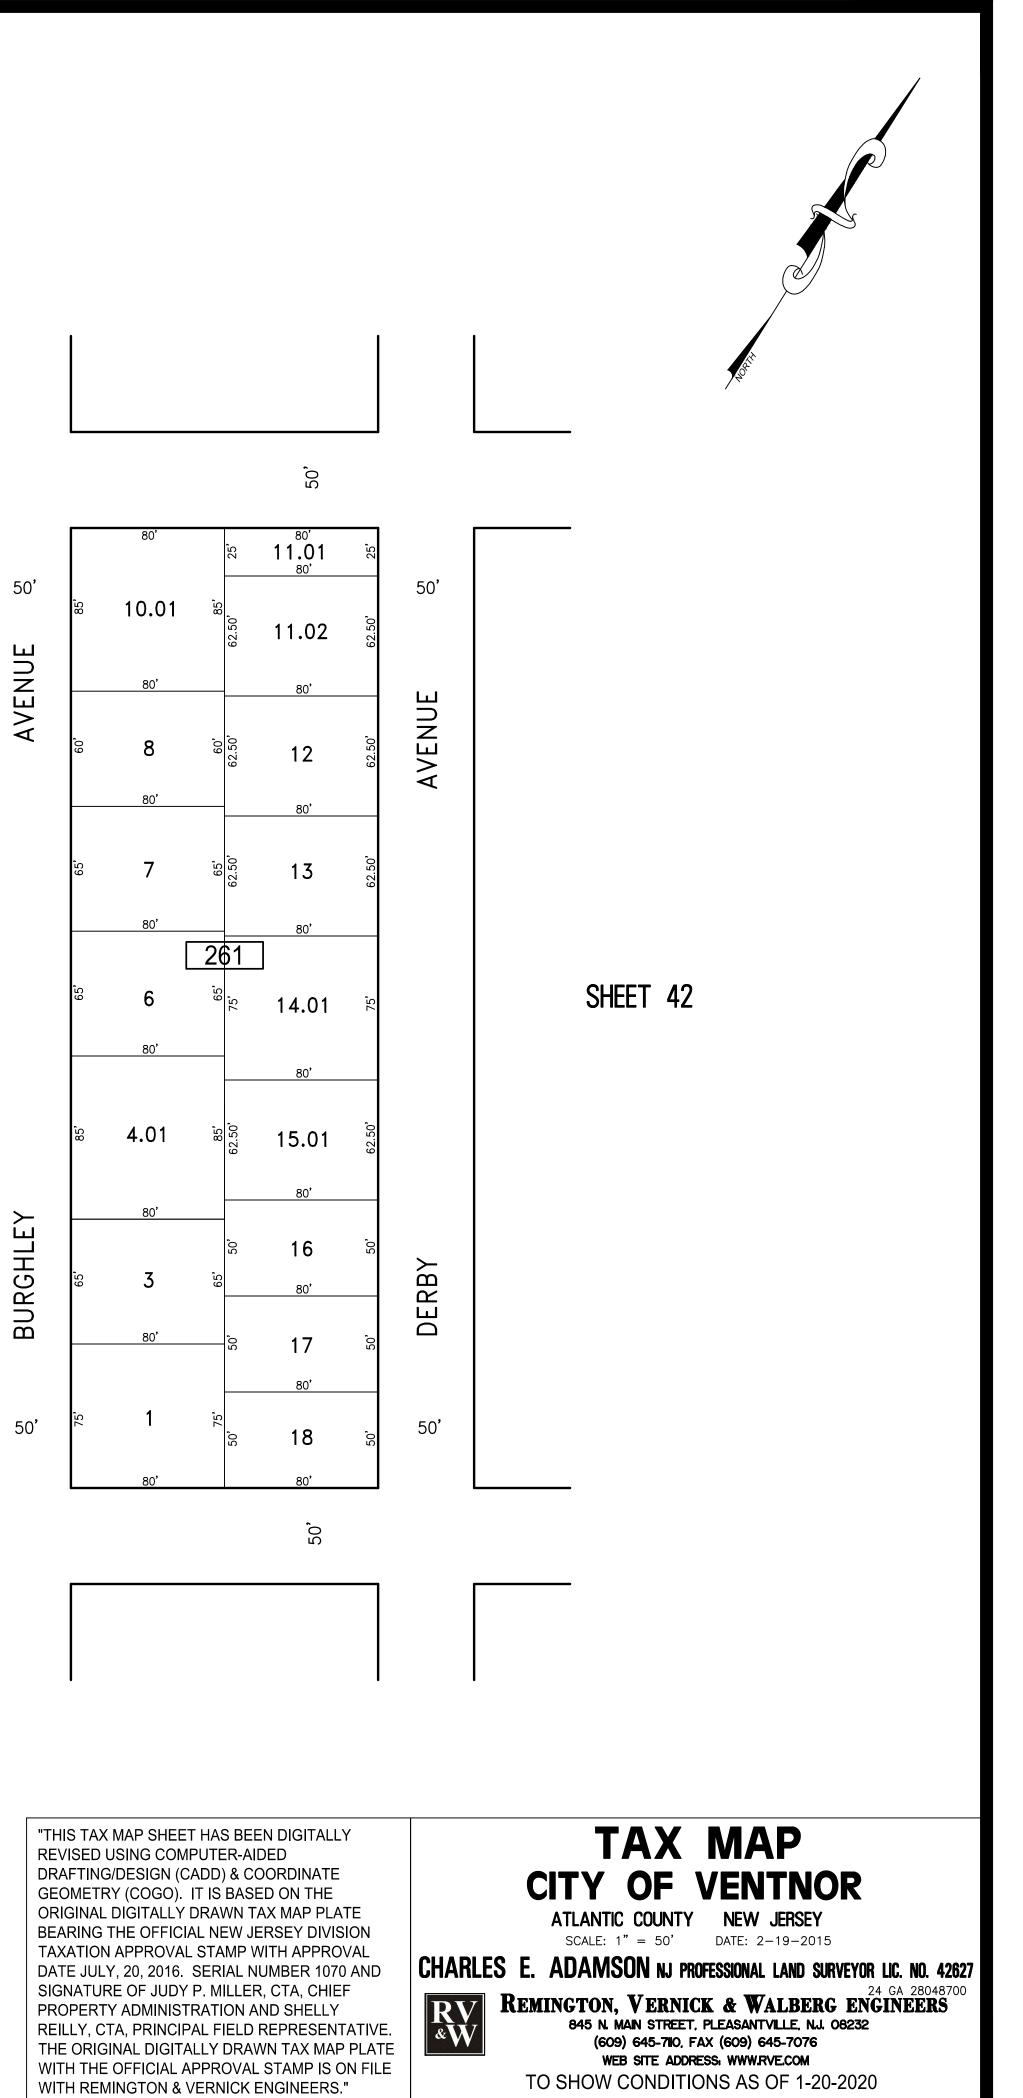

"THIS TAX MAP SHEET HAS BEEN DIGITALLY **REVISED USING COMPUTER-AIDED** DRAFTING/DESIGN (CADD) & COORDINATE GEOMETRY (COGO). IT IS BASED ON THE ORIGINAL DIGITALLY DRAWN TAX MAP PLATE BEARING THE OFFICIAL NEW JERSEY DIVISION TAXATION APPROVAL STAMP WITH APPROVAL DATE JULY, 20, 2016. SERIAL NUMBER 1070 AND SIGNATURE OF JUDY P. MILLER, CTA, CHIEF PROPERTY ADMINISTRATION AND SHELLY REILLY, CTA, PRINCIPAL FIELD REPRESENTATIN THE ORIGINAL DIGITALLY DRAWN TAX MAP PLA WITH THE OFFICIAL APPROVAL STAMP IS ON FILE WITH REMINGTON & VERNICK ENGINEERS."