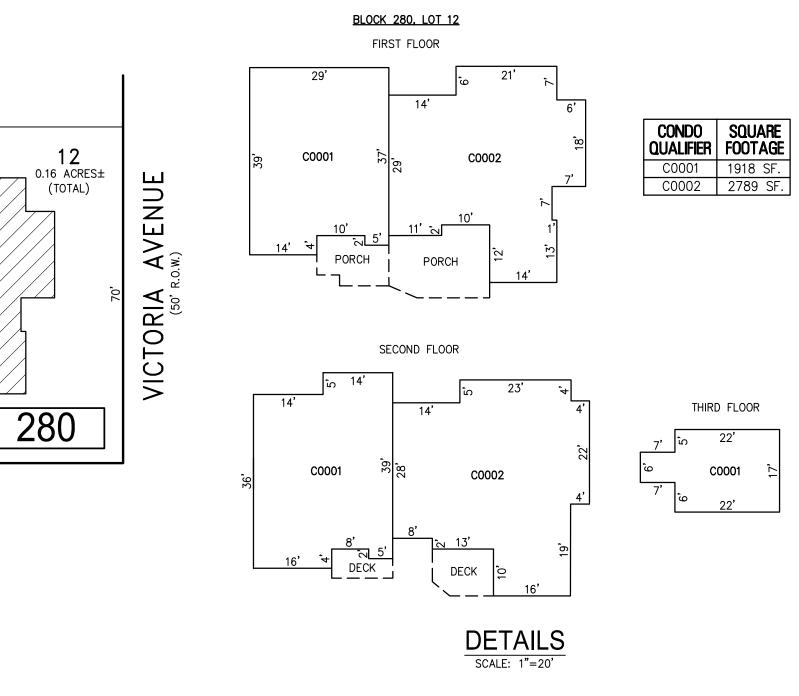

|   |          |          |                             |                                |







"THIS TAX MAP SHEET HAS BEEN DIGITALLY REVISED USING COMPUTER-AIDED DRAFTING/DESIGN (CADD) & COORDINATE GEOMETRY (COGO). IT IS BASED ON THE ORIGINAL DIGITALLY DRAWN TAX MAP PLATE BEARING THE OFFICIAL NEW JERSEY DIVISION TAXATION APPROVAL STAMP WITH APPROVAL DATE JULY, 20, 2016. SERIAL NUMBER 1070 AND SIGNATURE OF JUDY P. MILLER, CTA, CHIEF PROPERTY ADMINISTRATION AND SHELLY REILLY, CTA, PRINCIPAL FIELD REPRESENTATIVE. THE ORIGINAL DIGITALLY DRAWN TAX MAP PLATE WITH THE OFFICIAL APPROVAL STAMP IS ON FILE WITH REMINGTON & VERNICK ENGINEERS."



TO SHOW CONDITIONS AS OF 1-20-2020

SHEET 40



BLOCK 279, LOT 1.01 BLOCK 280, LOT 12 SEE SHEET 46

97.50**'** 

97.50**'** 

# **46.01**



BLOCK 280, LOT 12 502 N. VICTORIA AVENUE CONDOMINIUM

"THIS TAX MAP SHEET HAS BEEN DIGITALLY REVISED USING COMPUTER-AIDED DRAFTING/DESIGN (CADD) & COORDINATE GEOMETRY (COGO). IT IS BASED ON THE ORIGINAL DIGITALLY DRAWN TAX MAP PLATE BEARING THE OFFICIAL NEW JERSEY DIVISION TAXATION APPROVAL STAMP WITH APPROVAL DATE JULY, 20, 2016. SERIAL NUMBER 1070 AND BLOCK 280, LOT 4.02 SIGNATURE OF JUDY P. MILLER, CTA, CHIEF PROPERTY ADMINISTRATION AND SHELLY REILLY, CTA, PRINCIPAL FIELD REPRESENTATIVE. THE ORIGINAL DIGITALLY DRAWN TAX MAP PLATE WITH THE OFFICIAL APPROVAL STAMP IS ON FILE WITH REMINGTON & VERNICK ENGINEERS."





|     | REVISIONS |     | NOTE | !                 |               |            |            |          |                 |                |
|-----|-----------|-----|------|