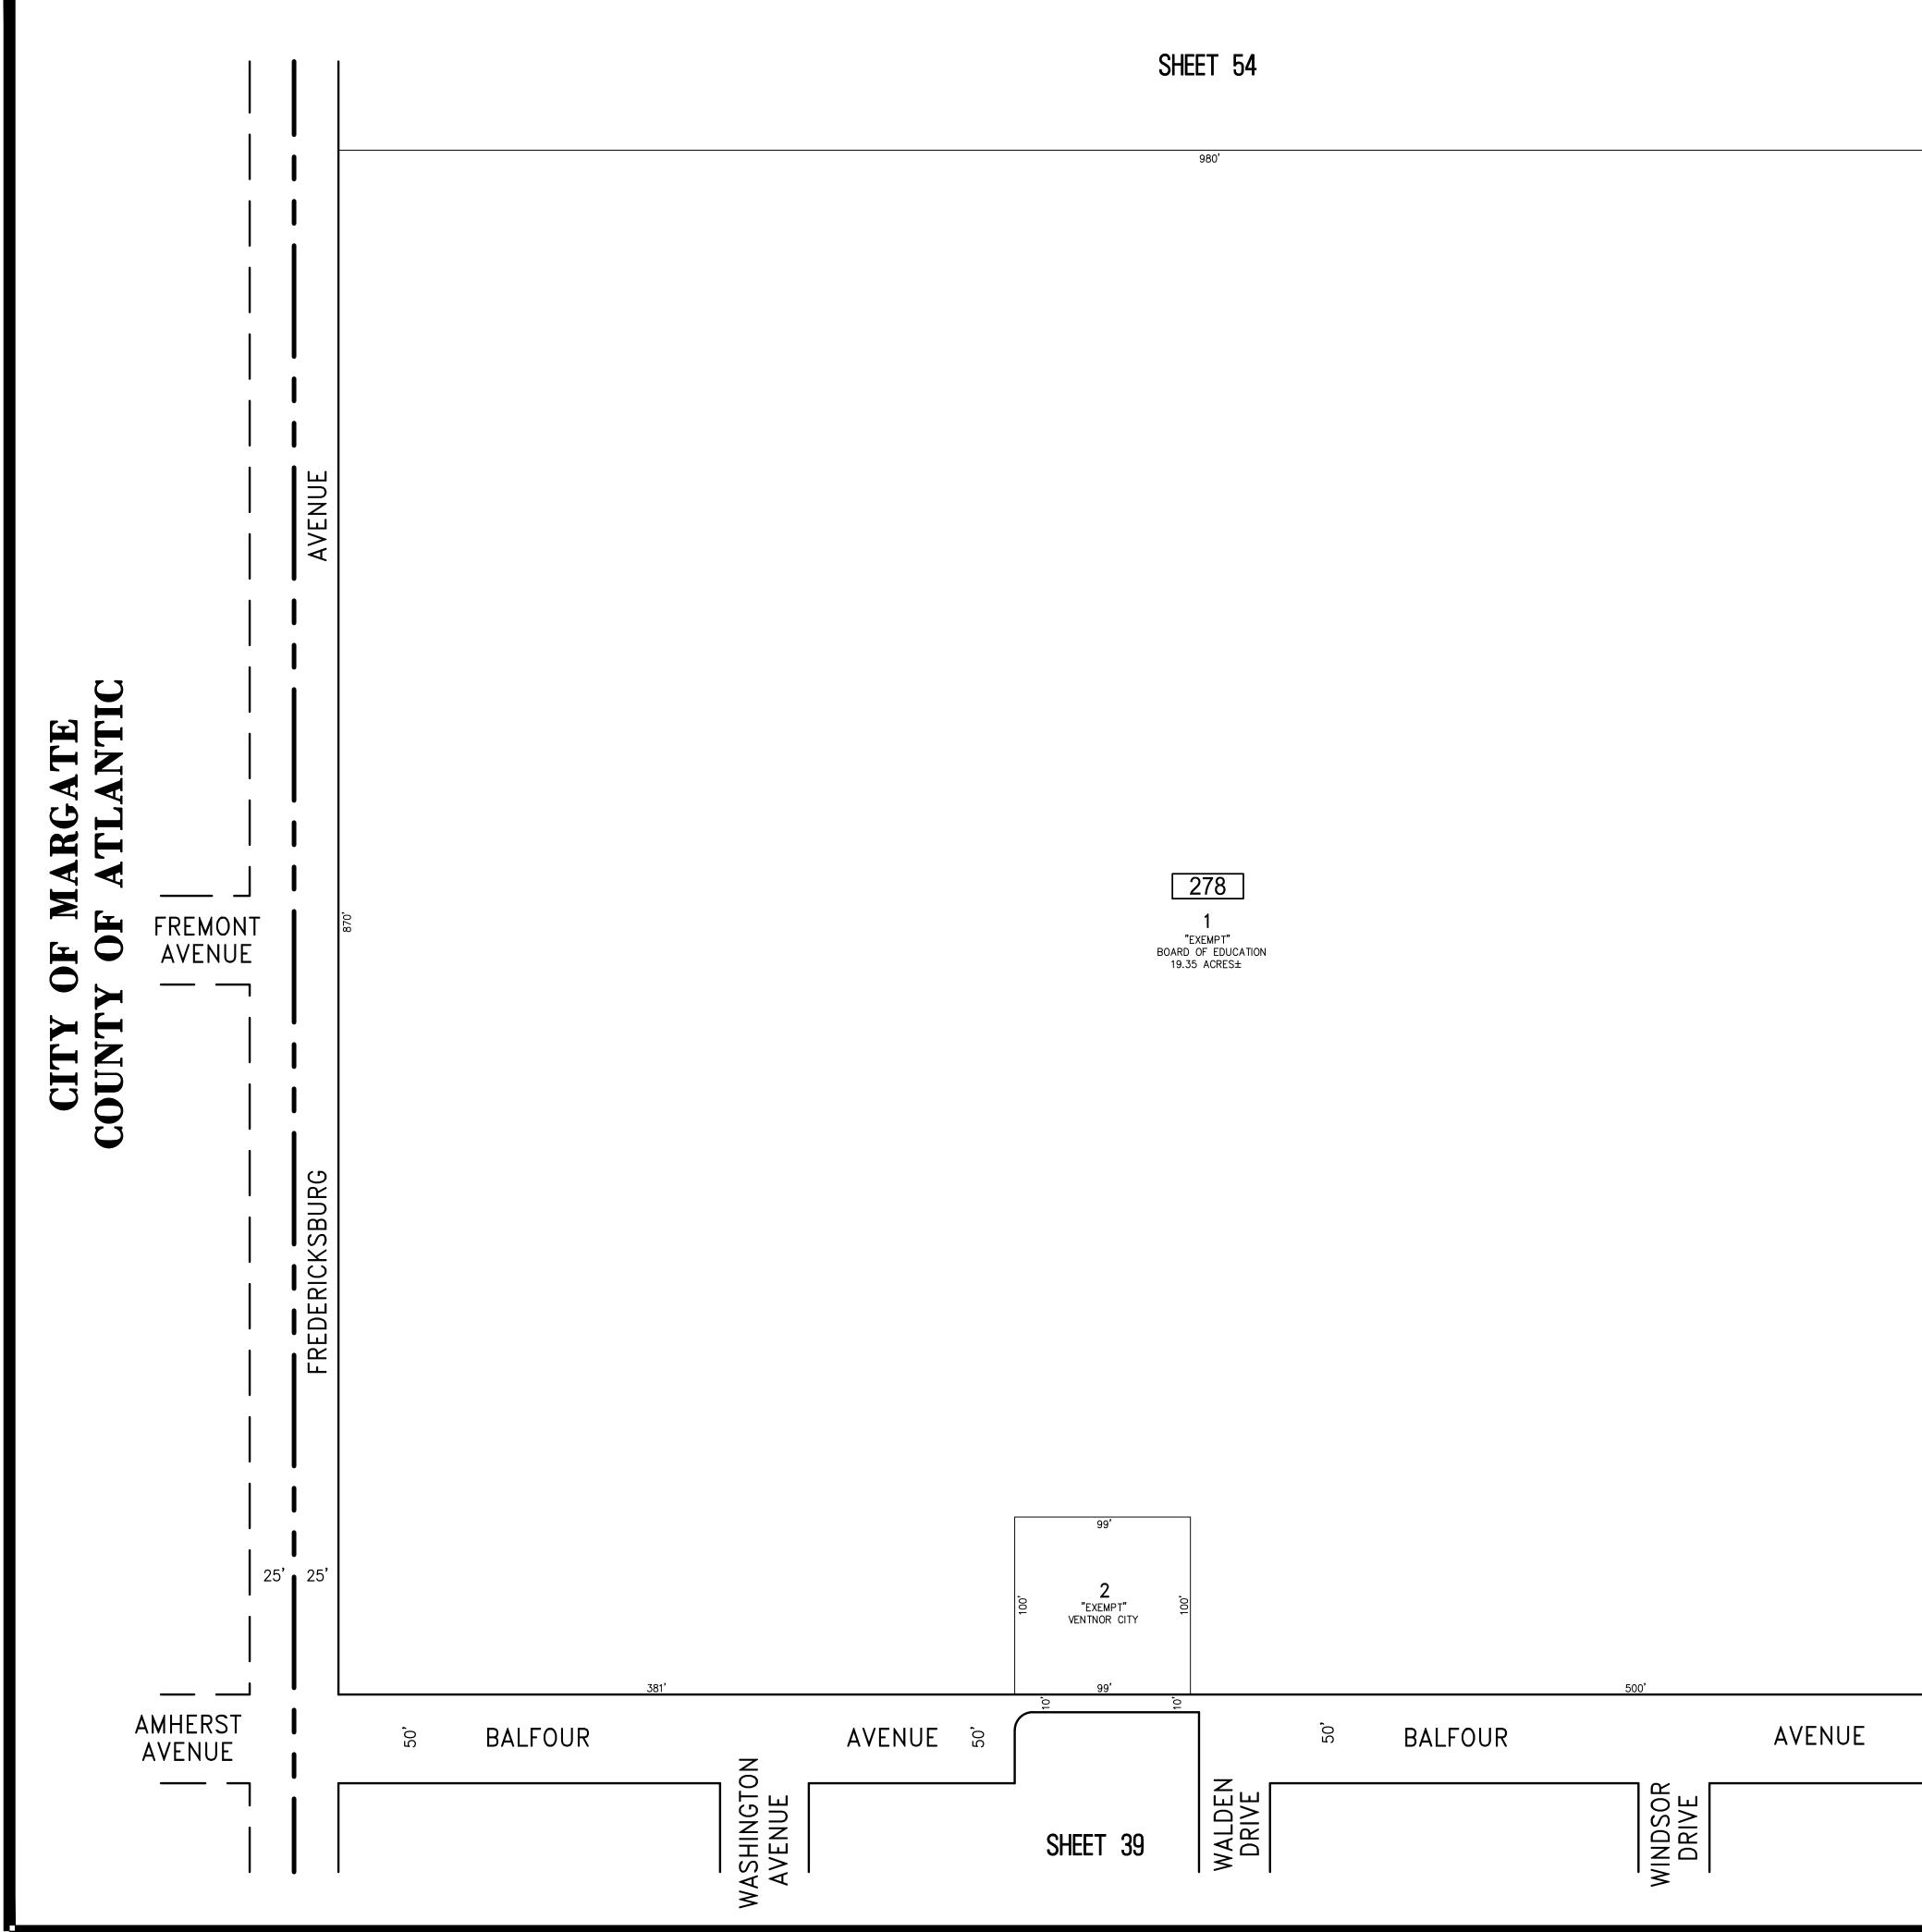

### TAX MAP **CITY OF VENTNOR** ATLANTIC COUNTY NEW JERSEY

SCALE: 1" = 500' DATE: 2-19-2015

CHARLES E. ADAMSON NJ PROFESSIONAL LAND SURVEYOR LIC. NO. 42627

REMINGTON, VERNICK & WALBERG ENGINEERS 845 N. MAIN STREET. PLEASANTVILLE, N.J. 08232 (609) 645-7110, FAX (609) 645-7076 WEB SITE ADDRESS: WWW.RVE.COM TO SHOW CONDITIONS AS OF 1-20-2020

KEY MAP

"THIS TAX MAP SHEET HAS BEEN DIGITALLY REVISED USING COMPUTER-AIDED DRAFTING/DESIGN (CADD) & COORDINATE GEOMETRY (COGO). IT IS BASED ON THE ORIGINAL DIGITALLY DRAWN TAX MAP PLATE BEARING THE OFFICIAL NEW JERSEY DIVISION TAXATION APPROVAL STAMP WITH APPROVAL DATE JULY, 20, 2016. SERIAL NUMBER 1070 AND SIGNATURE OF JUDY P. MILLER, CTA, CHIEF PROPERTY ADMINISTRATION AND SHELLY REILLY, CTA, PRINCIPAL FIELD REPRESENTATIVE THE ORIGINAL DIGITALLY DRAWN TAX MAP PLATE WITH THE OFFICIAL APPROVAL STAMP IS ON FILE WITH REMINGTON & VERNICK ENGINEERS."

### TAX MAP CITY OF VENTNOR

ATLANTIC COUNTY NEW JERSEY SCALE: 1" = 50' DATE: 2-19-2015

CHARLES E. ADAMSON NJ PROFESSIONAL LAND SURVEYOR LIC. NO. 42627

REMINGTON, VERNICK & WALBERG ENGINEERS 845 N. MAIN STREET, PLEASANTVILLE, NJ. 08232 (609) 645-710 FAY (600) 245 TH WEB SITE ADDRESS: WWW.RVE.COM TO SHOW CONDITIONS AS OF 1-20-2020