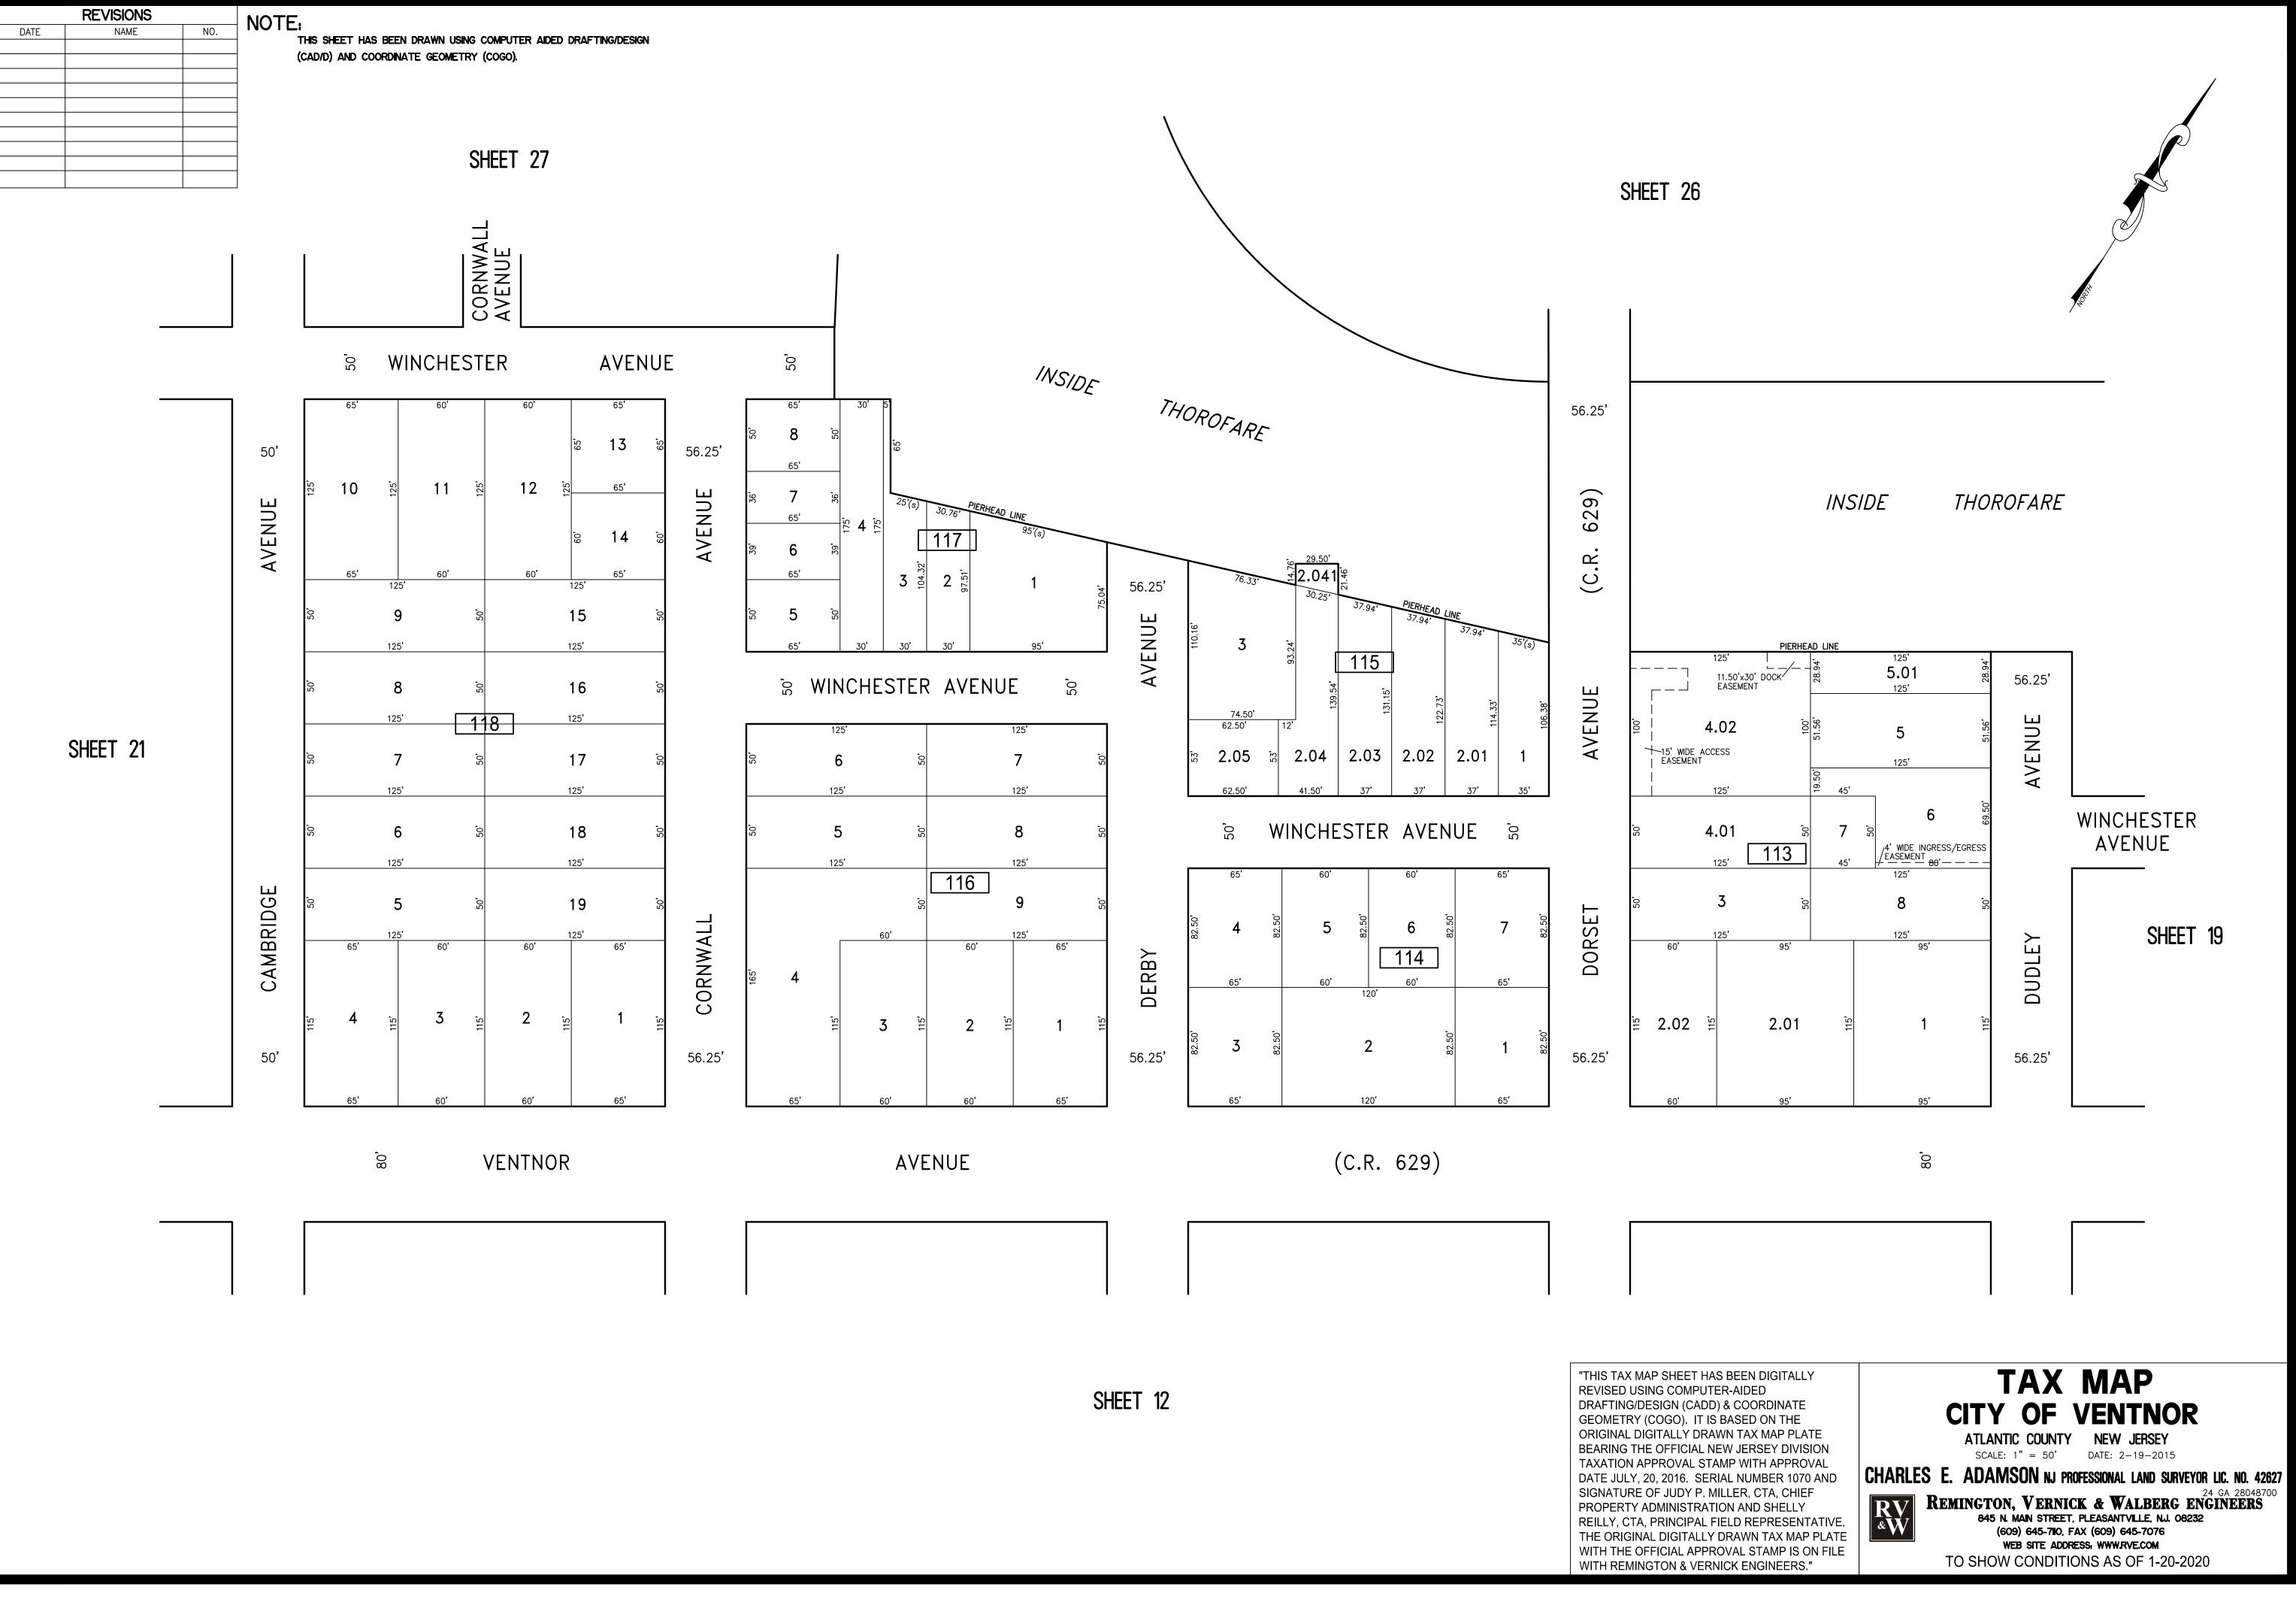

### TAX MAP CITY OF VENTNOR

ATLANTIC COUNTY NEW JERSEY SCALE: 1" = 50' DATE: 2-19-2015

CHARLES E. ADAMSON NJ PROFESSIONAL LAND SURVEYOR LIC. NO. 42627

REMINGTON, VERNICK & WALBERG ENGINEERS 845 N. MAIN STREET, PLEASANTVILLE, NJ. 08232 (609) 645-710 FAY (600) 245 TH WEB SITE ADDRESS: WWW.RVE.COM TO SHOW CONDITIONS AS OF 1-20-2020