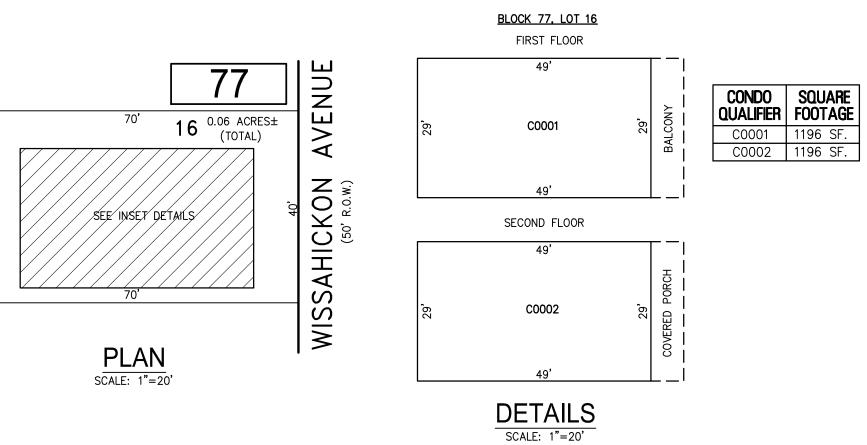

CK 69.02, LOT 3 |
| BLOCK 69.02, LOT 4 |
| BLOCK 69.02, LOT 5 |
| BLOCK 69.02, LOT 6 |
| SEE SHEET 13       |
|                    |

## 13.02





























100'

SHEET 14

"THIS TAX MAP SHEET HAS BEEN DIGITALLY REVISED USING COMPUTER-AIDED DRAFTING/DESIGN (CADD) & COORDINATE GEOMETRY (COGO). IT IS BASED ON THE ORIGINAL DIGITALLY DRAWN TAX MAP PLATE BEARING THE OFFICIAL NEW JERSEY DIVISION TAXATION APPROVAL STAMP WITH APPROVAL DATE JULY, 20, 2016. SERIAL NUMBER 1070 AND SIGNATURE OF JUDY P. MILLER, CTA, CHIEF PROPERTY ADMINISTRATION AND SHELLY REILLY, CTA, PRINCIPAL FIELD REPRESENTATIVE. THE ORIGINAL DIGITALLY DRAWN TAX MAP PLATE WITH THE OFFICIAL APPROVAL STAMP IS ON FILE WITH REMINGTON & VERNICK ENGINEERS."



TAX MAP

**CITY OF VENTNOR** 

ATLANTIC COUNTY NEW JERSEY











| BLOCK 76, LOT 22 |
|------------------|
| BLOCK 76, LOT 24 |
| BLOCK 77, LOT 9  |
| BLOCK 77, LOT 16 |
| BLOCK 77, LOT 17 |
| BLOCK 78, LOT 4  |
| SEE SHEET 15     |
|                  |

## 15.01

BLOCK 77, LOT 16 12 SOUTH WISSAHICKON AVENUE CONDOMINIUM

### **14 SOUTH WISSAHICKON AVENUE CONDOMINIUM**

|      | REVISIONS |     |
|------|-----------|-----|
| DATE | NAME      | NO. |
|      |           |     |
|      |           |     |
|      |           |     |
|      |           |     |
|      |           |     |
|      |           |     |
|      |           |     |
|      |           |     |
|      |           |     |
|      |           |     |
|      | •         |     |

### NOTE:

THIS SHEET HAS BEEN DRAWN USING COMPUTER AIDED DRAFTING/DESIGN (CAD/D) AND COORDINATE GEOMETRY (C