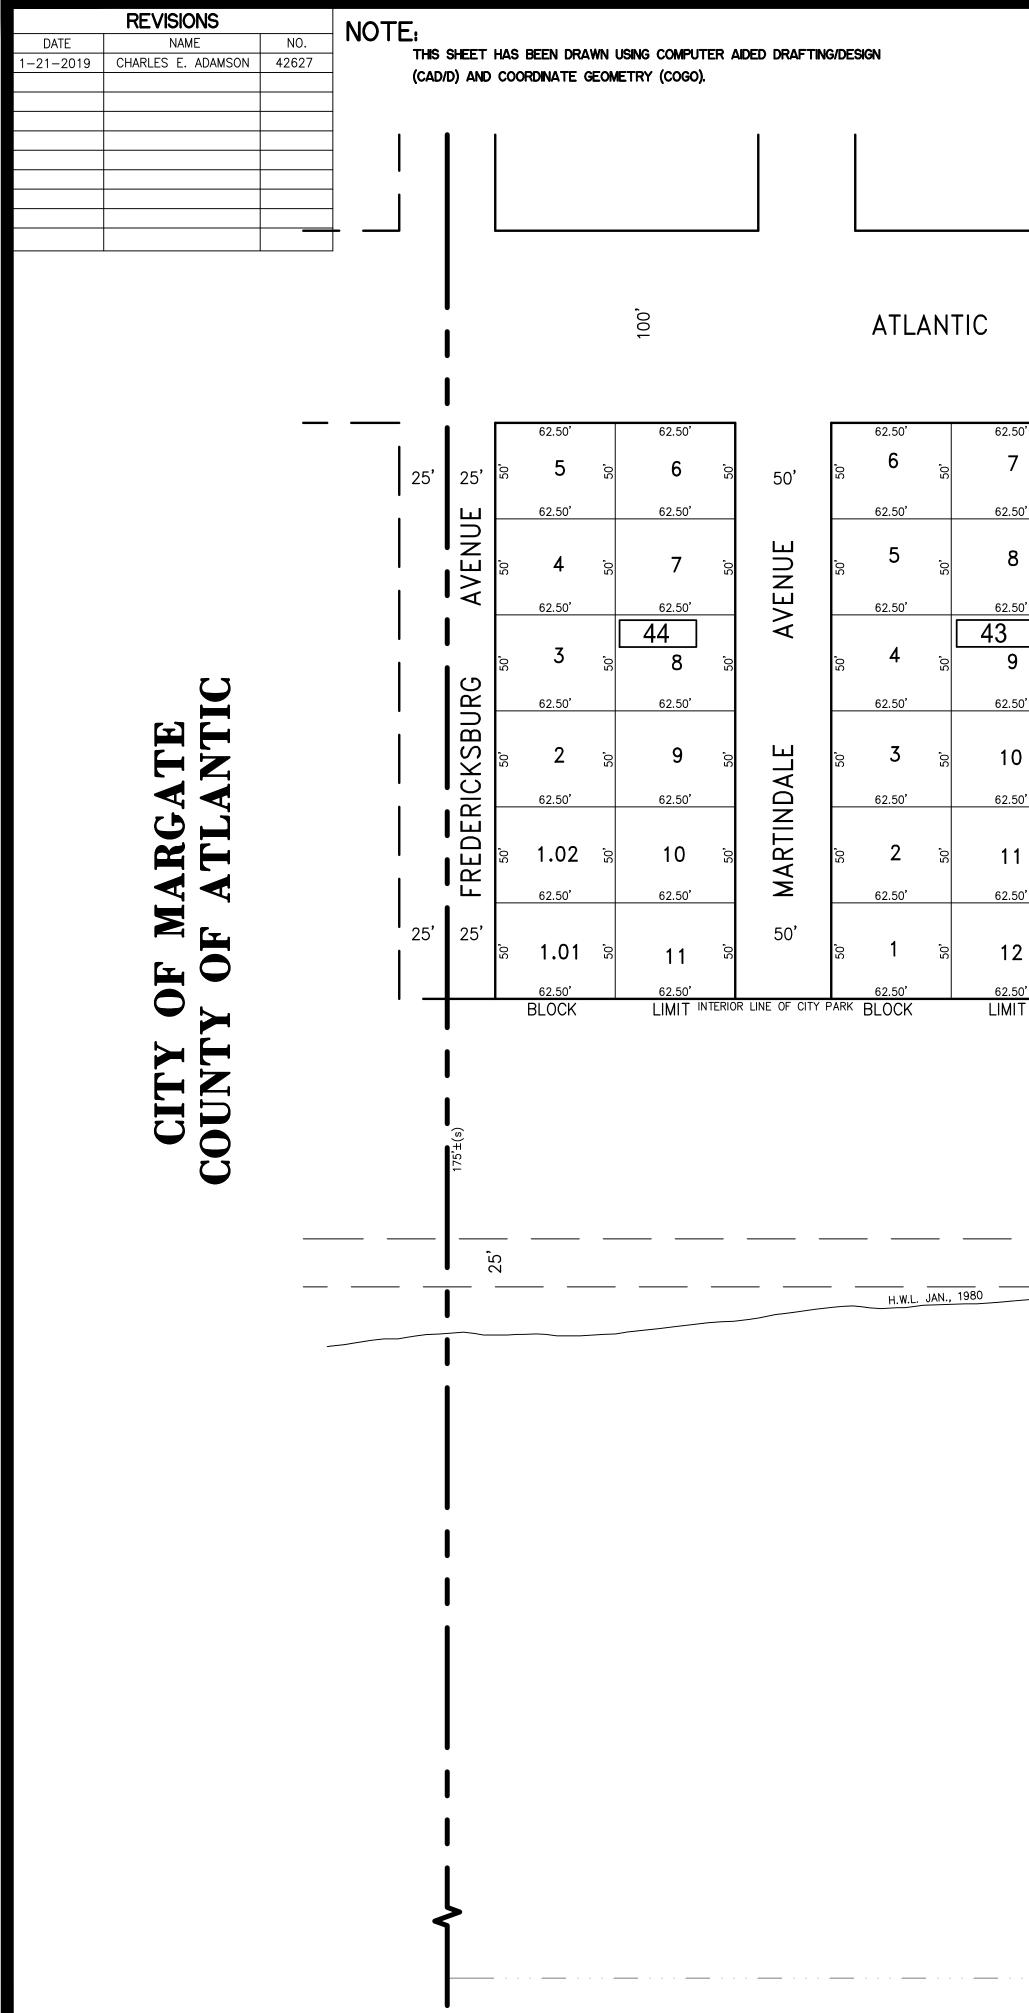

"THIS TAX MAP SHEET HAS BEEN DIGITALLY **REVISED USING COMPUTER-AIDED** DRAFTING/DESIGN (CADD) & COORDINATE GEOMETRY (COGO). IT IS BASED ON THE ORIGINAL DIGITALLY DRAWN TAX MAP PLATE BEARING THE OFFICIAL NEW JERSEY DIVISION TAXATION APPROVAL STAMP WITH APPROVAL DATE JULY, 20, 2016. SERIAL NUMBER 1070 AND SIGNATURE OF JUDY P. MILLER, CTA, CHIEF PROPERTY ADMINISTRATION AND SHELLY REILLY, CTA, PRINCIPAL FIELD REPRESENTATIN THE ORIGINAL DIGITALLY DRAWN TAX MAP PLA WITH THE OFFICIAL APPROVAL STAMP IS ON FILE WITH REMINGTON & VERNICK ENGINEERS."