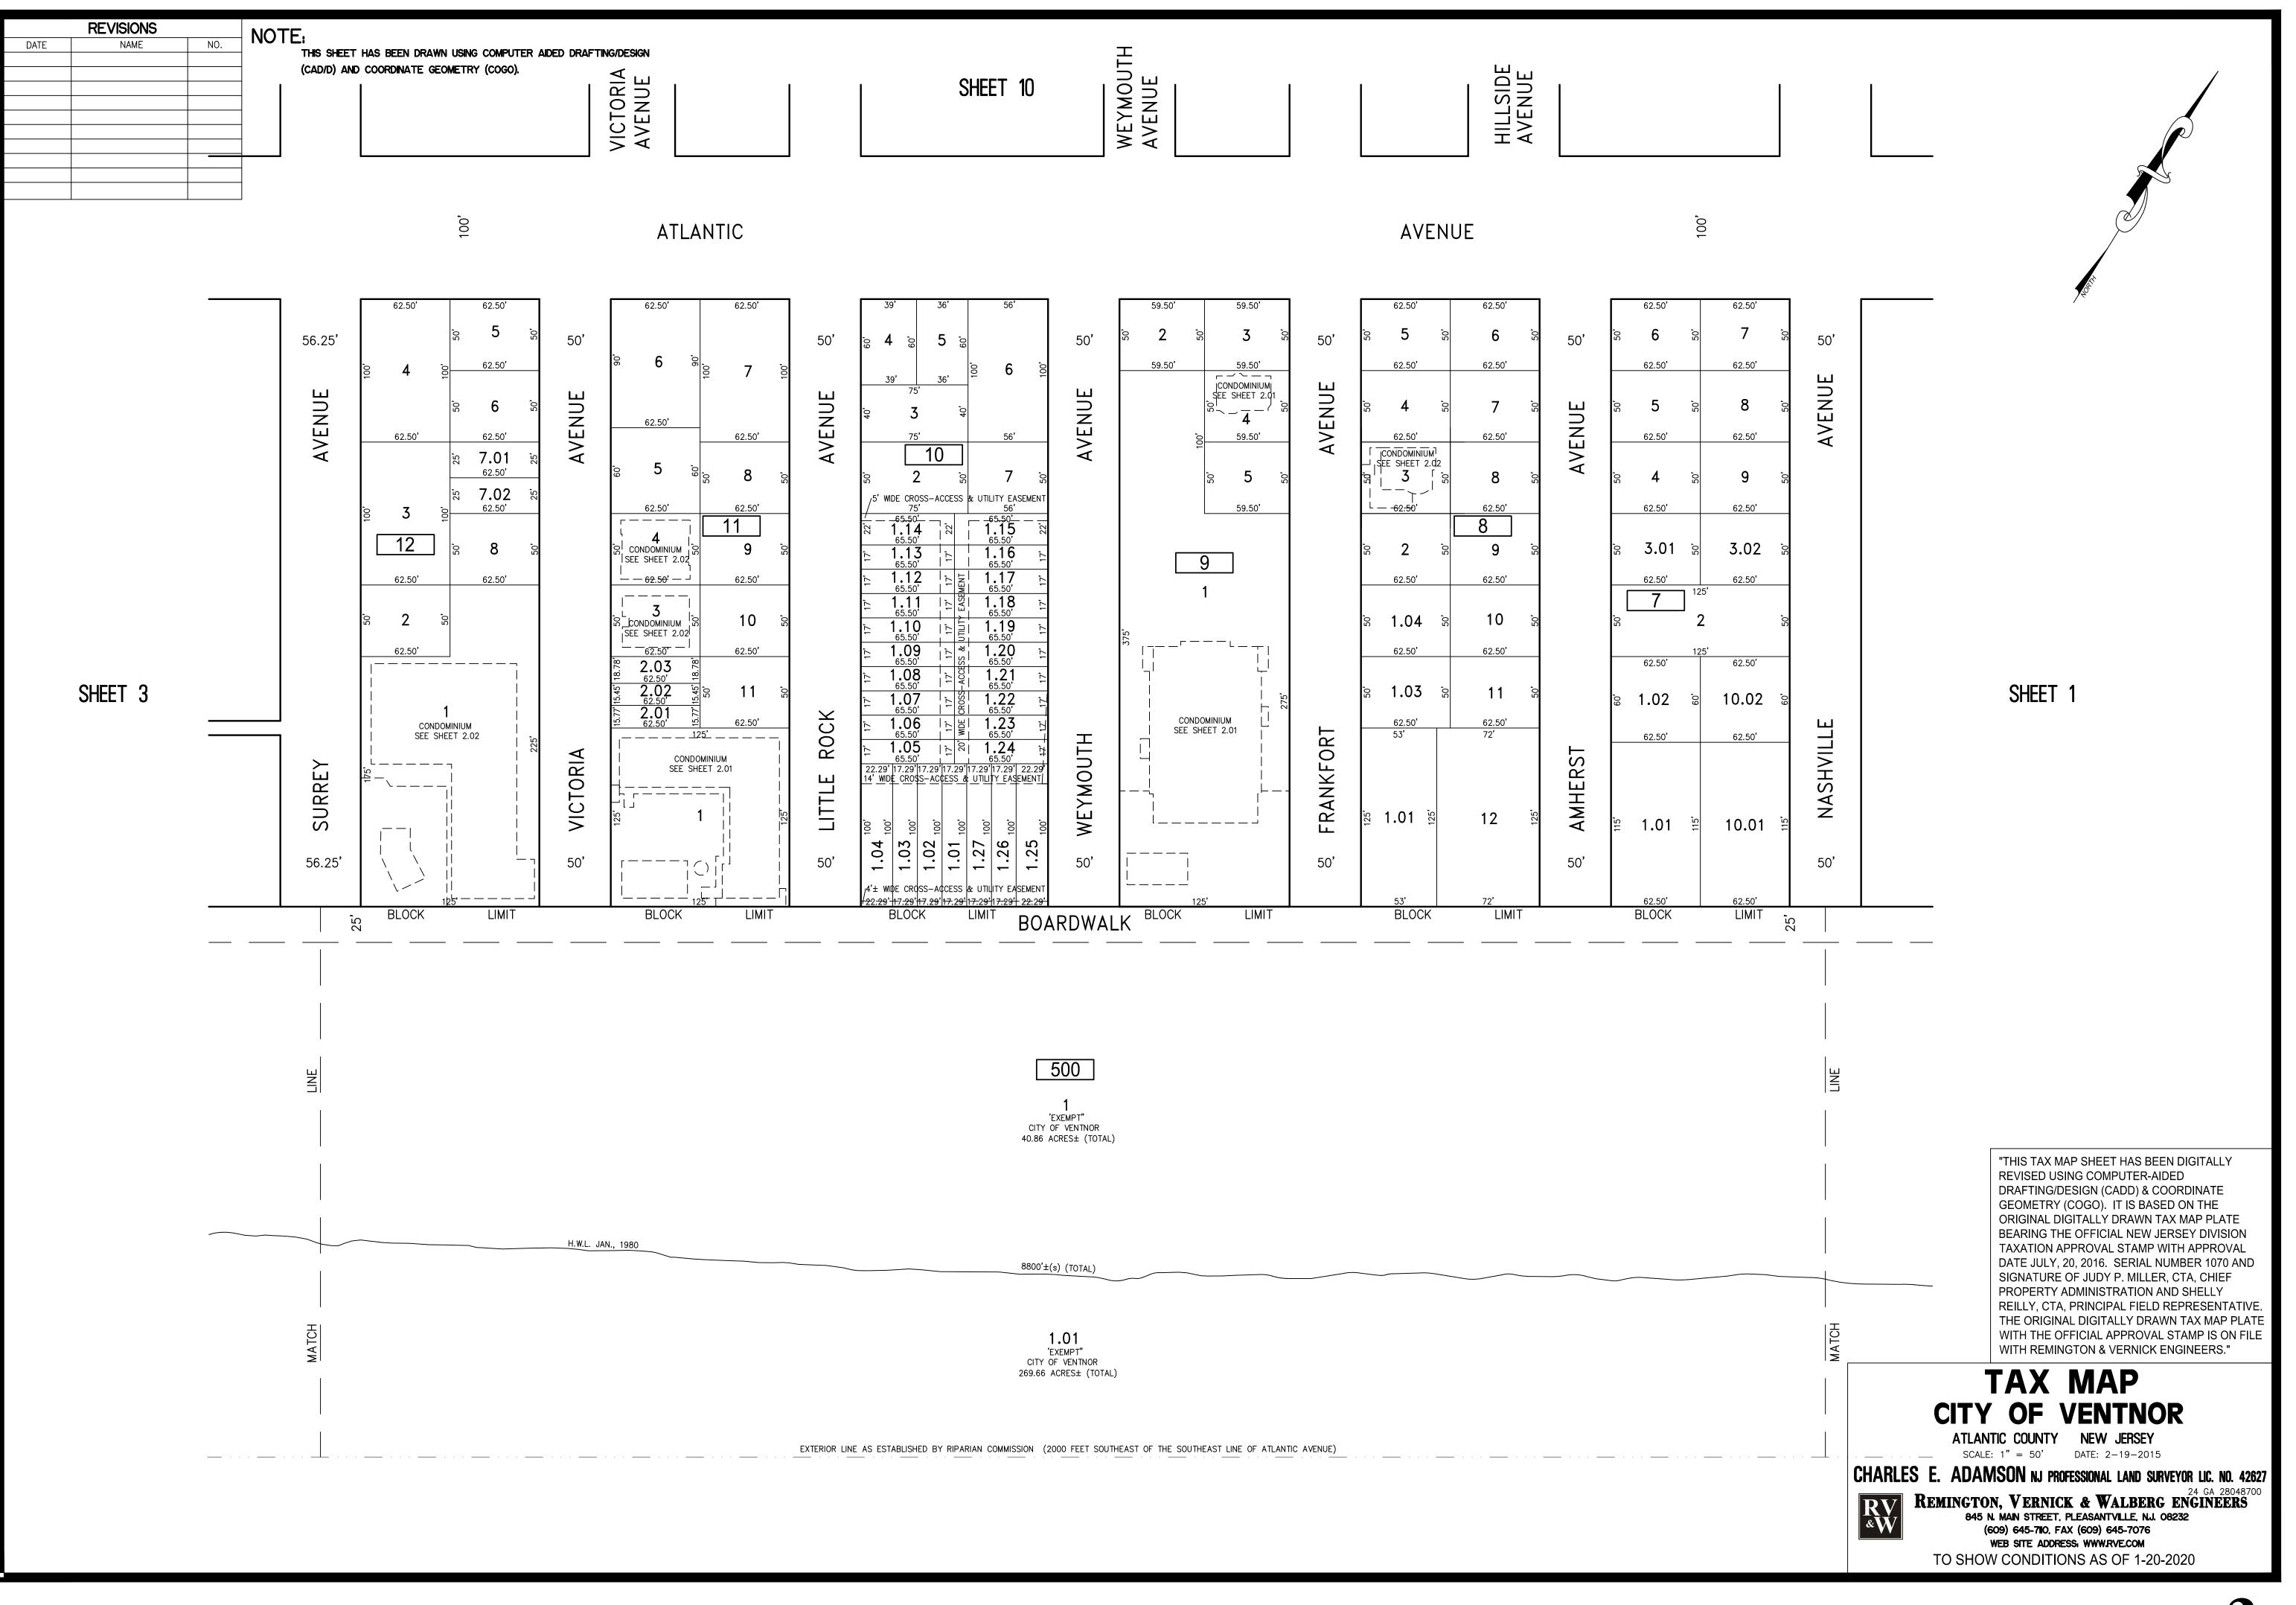

### TAX MAP **CITY OF VENTNOR** ATLANTIC COUNTY NEW JERSEY

SCALE: 1" = 500' DATE: 2-19-2015

CHARLES E. ADAMSON NJ PROFESSIONAL LAND SURVEYOR LIC. NO. 42627

REMINGTON, VERNICK & WALBERG ENGINEERS 845 N. MAIN STREET. PLEASANTVILLE, N.J. 08232 (609) 645-7110, FAX (609) 645-7076 WEB SITE ADDRESS: WWW.RVE.COM TO SHOW CONDITIONS AS OF 1-20-2020

KEY MAP

"THIS TAX MAP SHEET HAS BEEN DIGITALLY REVISED USING COMPUTER-AIDED DRAFTING/DESIGN (CADD) & COORDINATE GEOMETRY (COGO). IT IS BASED ON THE ORIGINAL DIGITALLY DRAWN TAX MAP PLATE BEARING THE OFFICIAL NEW JERSEY DIVISION TAXATION APPROVAL STAMP WITH APPROVAL DATE JULY, 20, 2016. SERIAL NUMBER 1070 AND SIGNATURE OF JUDY P. MILLER, CTA, CHIEF PROPERTY ADMINISTRATION AND SHELLY REILLY, CTA, PRINCIPAL FIELD REPRESENTATIVE THE ORIGINAL DIGITALLY DRAWN TAX MAP PLATE WITH THE OFFICIAL APPROVAL STAMP IS ON FILE WITH REMINGTON & VERNICK ENGINEERS."