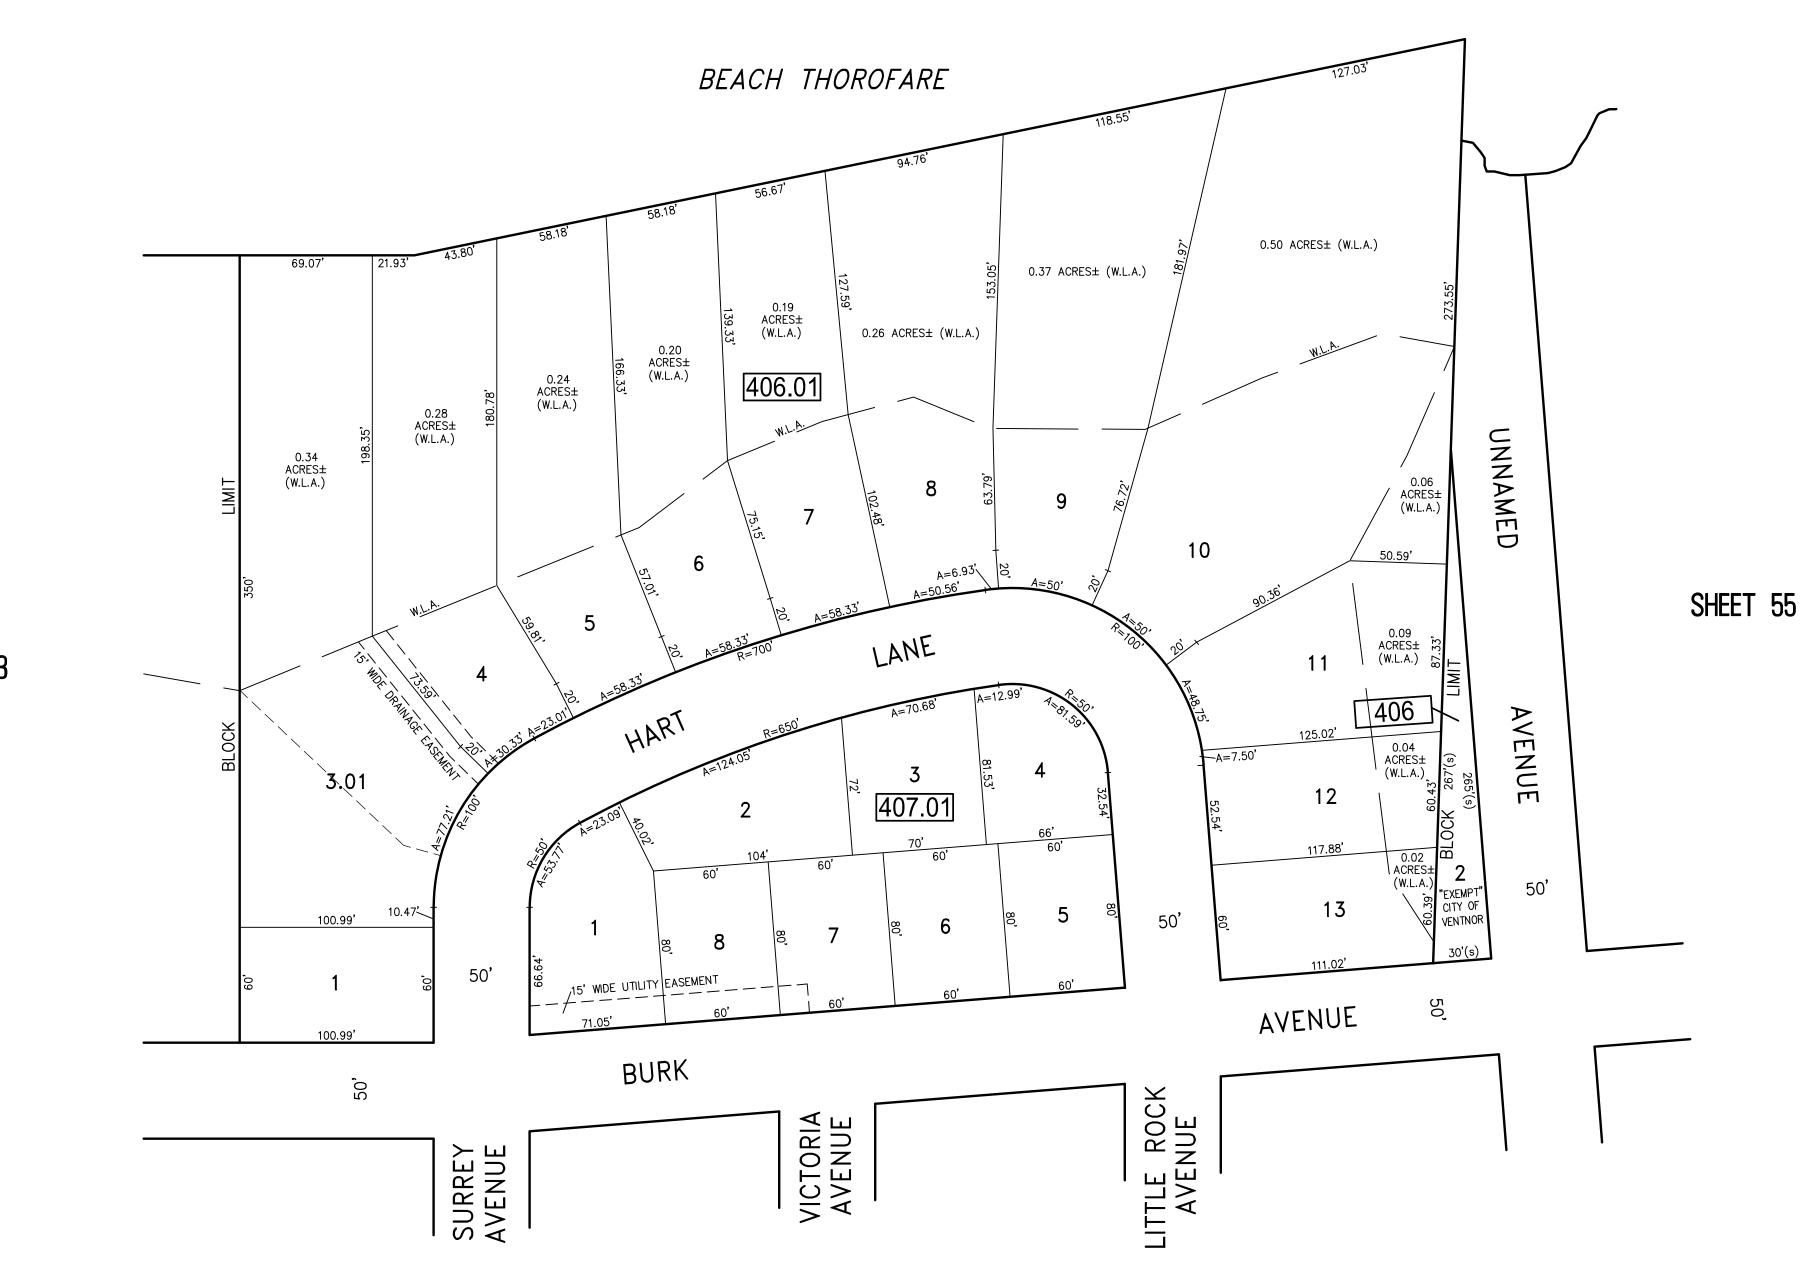

WETLAND AREA - W.L.A.

PIERHEAD OR BULKHEAD LINE (BLOCK LIMIT LINE)

PIERHEAD\_LINE \_\_\_\_ PIERHEAD OR BULKHEAD LINE

BULKHEAD LINE