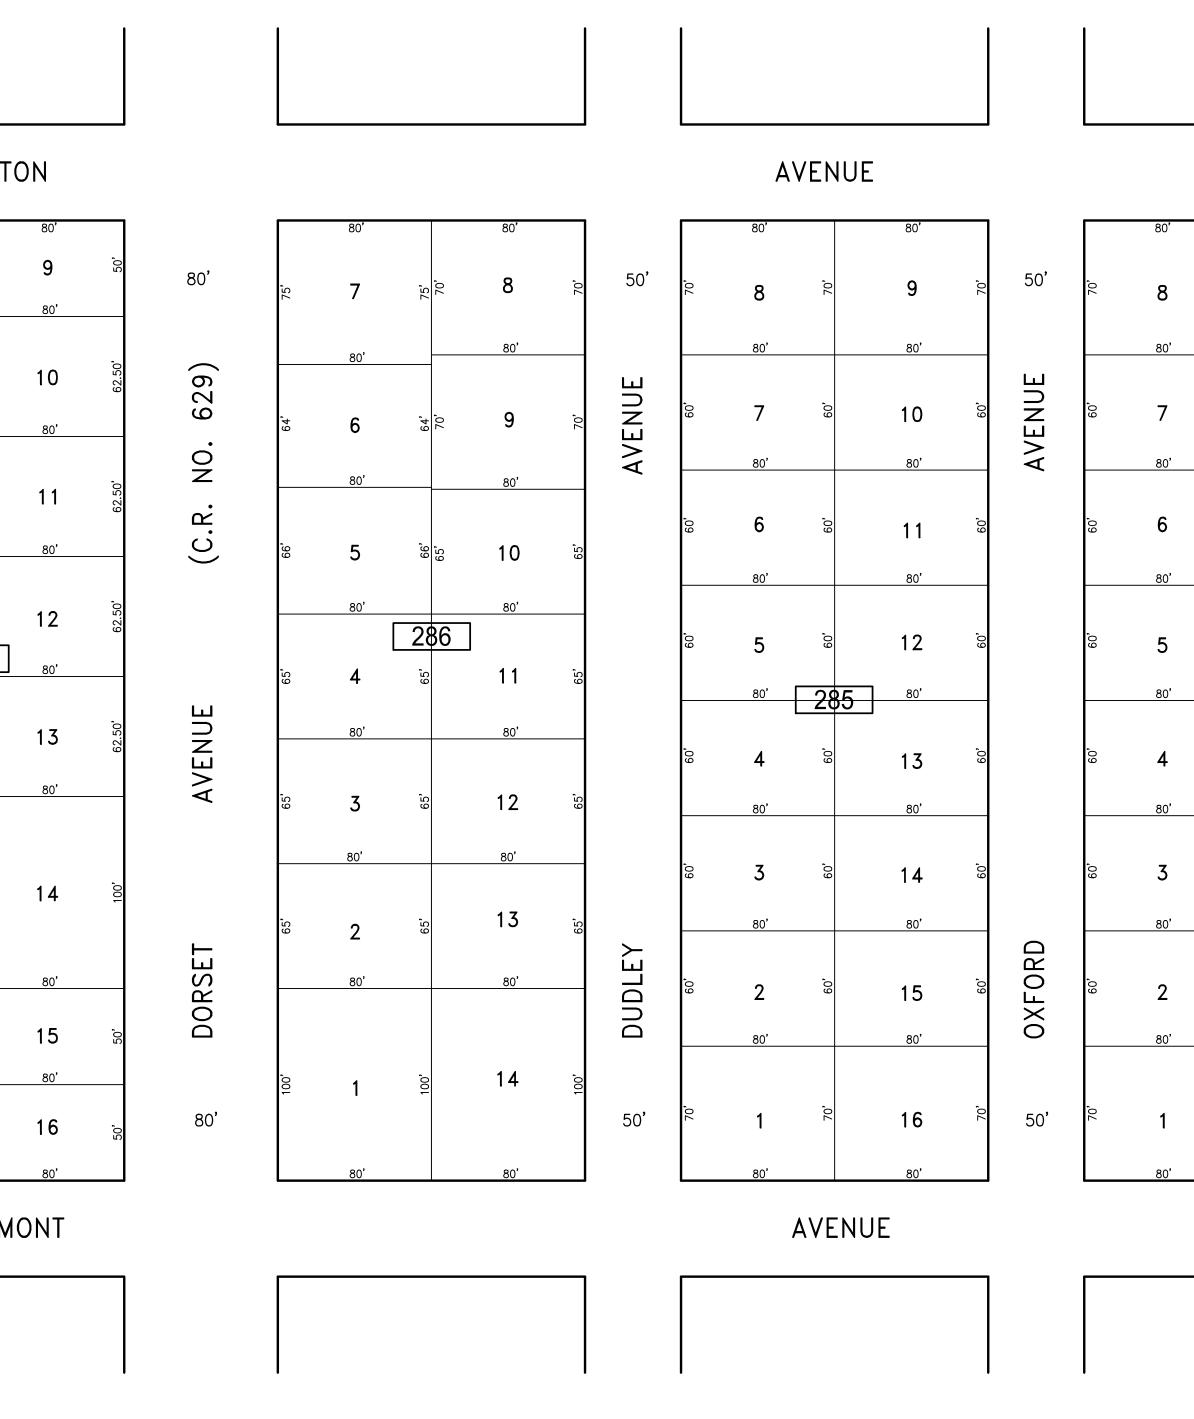

|               |            |            |          |                 |                |
|     |           |     |      |                   |               |            |            |          |                 |                |
|     |           |     |      |                   |               |            |            |          |                 |                |
|     |           |     |      |                   |               |            |            |          |                 |                |
|     |           |     |      |                   |               |            |            |          |                 |                |
|     |           |     |      |                   |               |            |            |          |                 |                |













"THIS TAX MAP SHEET HAS BEEN DIGITALLY REVISED USING COMPUTER-AIDED DRAFTING/DESIGN (CADD) & COORDINATE GEOMETRY (COGO). IT IS BASED ON THE ORIGINAL DIGITALLY DRAWN TAX MAP PLATE BEARING THE OFFICIAL NEW JERSEY DIVISION TAXATION APPROVAL STAMP WITH APPROVAL DATE JULY, 20, 2016. SERIAL NUMBER 1070 AND SIGNATURE OF JUDY P. MILLER, CTA, CHIEF PROPERTY ADMINISTRATION AND SHELLY REILLY, CTA, PRINCIPAL FIELD REPRESENTATIVE. THE ORIGINAL DIGITALLY DRAWN TAX MAP PLATE WITH THE OFFICIAL APPROVAL STAMP IS ON FILE WITH REMINGTON & VERNICK ENGINEERS."



TAX MAP







|      |                   |     | I.                               |          |          |        |           |        |
|------|-------------------|-----|----------------------------------|----------|----------|--------|----