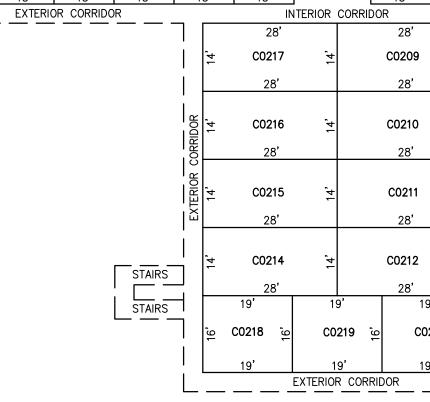

| Condo<br>Qualifier | SQUARE<br>FOOTAGE   | CONDO<br>QUALIFIER | Square<br>Footage    | CONDO<br>QUALIFIER | Square<br>Footage   |
|--------------------|---------------------|--------------------|----------------------|--------------------|---------------------|
| C0200              | 1120 SF.            | C1000              | 1120 SF.             | C1900              | 1120 SF.            |
| C0201              | 1110 SF.            | C1001              | 1398 SF.             | C1901              | 1398 SF.            |
| C0202<br>C0203     | 492 SF.<br>840 SF.  | C1002<br>C1003     | 492 SF.<br>840 SF.   | C1902<br>C1903     | 492 SF.<br>840 SF.  |
| C0203              | 840 SF.             | C1003              | 840 SF.              | C1903              | 840 SF.             |
| C0205              | 1104 SF.            | C1001              | 1104 SF.             | C1905              | 840 SF.             |
| C0206              | 840 SF.             | C1006              | 840 SF.              | C1906              | 840 SF.             |
| C0207              | 1128 SF.            | C1007              | 840 SF.              | C1907              | 840 SF.             |
| C0208              | 492 SF.             | C1008              | 492 SF.              | C1908              | 492 SF.             |
| C0209              | 1110 SF.            | C1009              | 1110 SF.             | C1909              | 1398 SF.            |
| C0210              | 1120 SF.<br>288 SF. | C1010              | 1120 SF.<br>288 SF.  | C1910              | 1120 SF.<br>288 SF. |
| C0211<br>C0300     | 1120 SF.            | C1011<br>C1100     | 1612 SF.             | C1911<br>C2000     | 1120 SF.            |
| C0300              | 1398 SF.            | C1100              | 1398 SF.             | C2000              | 1398 SF.            |
| C0302              | 492 SF.             | C1103              | 840 SF.              | C2002              | 492 SF.             |
| C0303              | 840 SF.             | C1104              | 840 SF.              | C2003              | 840 SF.             |
| C0304              | 840 SF.             | C1105              | 1104 SF.             | C2004              | 840 SF.             |
| C0305              | 1104 SF.            | C1106              | 840 SF.              | C2005              | 840 SF.             |
| C0306              | 840 SF.             | C1107              | 840 SF.              | C2006              | 840 SF.<br>840 SF.  |
| C0307              | 840 SF.<br>492 SF.  | C1108              | 492 SF.<br>1110 SF.  | C2007              | 840 SF.<br>492 SF.  |
| C0308<br>C0309     | 1110 SF.            | C1109<br>C1110     | 1110 SF.<br>1120 SF. | C2008<br>C2009     | 1398 SF.            |
| C0309<br>C0310     | 1120 SF.            | C1111              | 288 SF.              | C2009              | 1120 SF.            |
| C0311              | 288 SF.             | C1200              | 1120 SF.             | C2010              | 288 SF.             |
| C0400              | 1612 SF.            | C1201              | 1398 SF.             | C2100              | 1120 SF.            |
| C0401              | 1398 SF.            | C1202              | 492 SF.              | C2101              | 1398 SF.            |
| C0403              | 840 SF.             | C1203              | 840 SF.              | C2102              | 492 SF.             |
| C0404              | 840 SF.             | C1204              | 840 SF.              | C2103              | 840 SF.             |
| C0405<br>C0406     | 1104 SF.<br>840 SF. | C1205<br>C1206     | 1104 SF.<br>840 SF.  | C2104<br>C2105     | 840 SF.<br>1104 SF. |
| C0406<br>C0407     | 840 SF.             | C1206<br>C1207     | 1128 SF.             | C2105<br>C2106     | 840 SF.             |
| C0407<br>C0408     | 492 SF.             | C1207              | 1110 SF.             | C2100              | 840 SF.             |
| C0409              | 1398 SF.            | C1200              | 1612 SF.             | C2107              | 492 SF.             |
| C0410              | 1120 SF.            | C1400              | 1120 SF.             | C2109              | 1398 SF.            |
| C0500              | 1120 SF.            | C1401              | 1398 SF.             | C2110              | 1120 SF.            |
| C0501              | 1398 SF.            | C1402              | 492 SF.              |                    | -                   |
| C0502              | 492 SF.             | C1403              | 840 SF.              | -                  |                     |
| C0503              | 840 SF.             | C1404              | 840 SF.              |                    |                     |
| C0504              | 840 SF.<br>1104 SF. | C1405              | 1104 SF.<br>840 SF.  |                    |                     |
| C0505<br>C0506     | 840 SF.             | C1406<br>C1407     | 840 SF.              |                    |                     |
| C0507              | 840 SF.             | C1408              | 492 SF.              |                    |                     |
| C0508              | 492 SF.             | C1409              | 1110 SF.             | -                  |                     |
| C0509              | 1398 SF.            | C1410              | 1120 SF.             |                    |                     |
| C0510              | 1120 SF.            | C1500              | 1120 SF.             |                    |                     |
| C0600              | 1120 SF.            | C1501              | 1398 SF.             | -                  |                     |
| C0601              | 1398 SF.            | C1502              | 492 SF.              | -                  |                     |
| C0602<br>C0603     | 492 SF.<br>840 SF.  | C1503              | 840 SF.<br>840 SF.   |                    |                     |
| C0603              | 840 SF.             | C1504<br>C1505     | 1104 SF.             | -                  |                     |
| C0605              | 1104 SF.            | C1506              | 840 SF.              | 1                  |                     |
| C0606              | 840 SF.             | C1507              | 840 SF.              |                    |                     |
| C0607              | 840 SF.             | C1508              | 492 SF.              |                    |                     |
| C0608              | 492 SF.             | C1510              | 1120 SF.             | -                  |                     |
| C0609              | 1110 SF.            | C1511              | 1398 SF.             |                    |                     |
| C0610              | 1120 SF.<br>288 SF. | C1600              | 1120 SF.<br>1398 SF. |                    |                     |
| C0611<br>C0700     | 1120 SF.            | C1601<br>C1602     | 492 SF.              | -                  |                     |
| C0700              | 1110 SF.            | C1602              | 2232 SF.             | -                  |                     |
| C0702              | 492 SF.             | C1604              | 840 SF.              | 1                  |                     |
| C0703              | 1128 SF.            | C1606              | 840 SF.              | ]                  |                     |
| C0704              | 840 SF.             | C1607              | 840 SF.              | 4                  |                     |
| C0705              | 1104 SF.            | C1609              | 1388 SF.             | 4                  |                     |
| C0706              | 840 SF.             | C1610              | 1612 SF.             | 4                  |                     |
| C0707<br>C0708     | 840 SF.<br>492 SF.  | C1700<br>C1701     | 1120 SF.<br>1398 SF. | 1                  |                     |
| C0708<br>C0709     | 1398 SF.            | C1701              | 492 SF.              | 1                  |                     |
| C0700              | 1120 SF.            | C1702              | 840 SF.              | 1                  |                     |
| C0800              | 1120 SF.            | C1704              | 840 SF.              | ]                  |                     |
| C0801              | 1110 SF.            | C1705              | 1104 SF.             |                    |                     |
| C0802              | 492 SF.             | C1706              | 840 SF.              | 4                  |                     |
| C0803              | 840 SF.<br>840 SF.  | C1707              | 1128 SF.             | 4                  |                     |
| C0804<br>C0805     | 840 SF.<br>840 SF.  | C1709<br>C1710     | 1110 SF.<br>1612 SF. | 4                  |                     |
| C0805<br>C0806     | 840 SF.             | C1710              | 1012 SF.<br>1120 SF. | 1                  |                     |
| C0807              | 1128 SF.            | C1800              | 1398 SF.             | 1                  |                     |
| C0808              | 492 SF.             | C1802              | 492 SF.              | ]                  |                     |
| C0809              | 1110 SF.            | C1803              | 840 SF.              |                    |                     |
| C0810              | 1120 SF.            | C1804              | 840 SF.              | 4                  |                     |
| C0811              | 288 SF.             | C1805              | 1104 SF.             | 4                  |                     |
| C0900              | 1120 SF.            | C1806              | 840 SF.              | -                  |                     |
| C0901<br>C0902     | 1398 SF.<br>492 SF. | C1807<br>C1808     | 1128 SF.<br>492 SF.  | 4                  |                     |
| C0902<br>C0903     | 492 SF.<br>840 SF.  | C1808<br>C1809     | 492 SF.<br>1110 SF.  | 1                  |                     |
| C0903<br>C0904     | 840 SF.             | C1809              | 1120 SF.             | 1                  |                     |
| C0905              | 1104 SF.            | C1811              | 288 SF.              | 1                  |                     |
| C0906              | 840 SF.             |                    |                      | -                  |                     |
| C0907              | 1128 SF.            | ļ                  |                      |                    |                     |
| C0908              | 492 SF.             | ł                  |                      |                    |                     |
| C0909              | 1110 SF.            | ł                  |                      |                    |                     |
| C0910              | 1120 SF.            |                    |                      |                    |                     |

### BLOCK 5, LOT 1 SEE SHEET 1

### <u>BLOCK 5, LOT 1</u> 5000 BOARDWALK CONDOMINIUM

DETAILS SCALE: 1"=30'