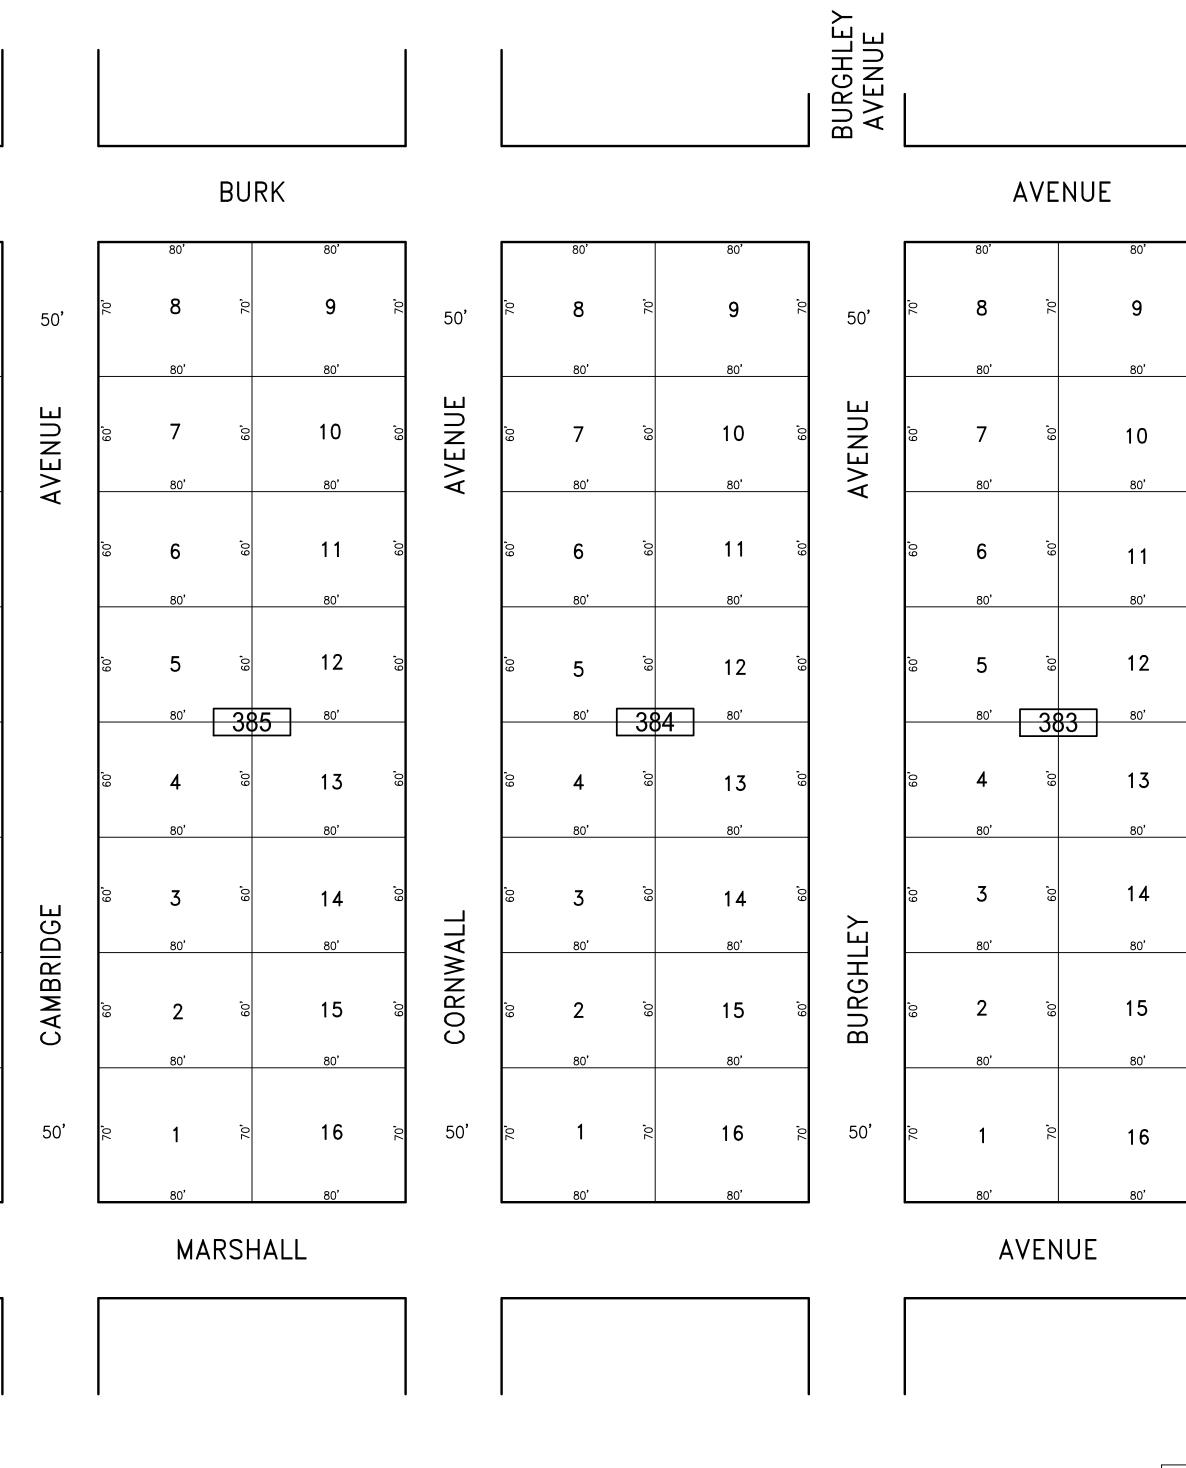

KEY MAP

"THIS TAX MAP SHEET HAS BEEN DIGITALLY REVISED USING COMPUTER-AIDED DRAFTING/DESIGN (CADD) & COORDINATE GEOMETRY (COGO). IT IS BASED ON THE ORIGINAL DIGITALLY DRAWN TAX MAP PLATE BEARING THE OFFICIAL NEW JERSEY DIVISION TAXATION APPROVAL STAMP WITH APPROVAL DATE JULY, 20, 2016. SERIAL NUMBER 1070 AND SIGNATURE OF JUDY P. MILLER, CTA, CHIEF PROPERTY ADMINISTRATION AND SHELLY REILLY, CTA, PRINCIPAL FIELD REPRESENTATIVE THE ORIGINAL DIGITALLY DRAWN TAX MAP PLATE WITH THE OFFICIAL APPROVAL STAMP IS ON FILE WITH REMINGTON & VERNICK ENGINEERS."

### TAX MAP CITY OF VENTNOR

ATLANTIC COUNTY NEW JERSEY SCALE: 1" = 50' DATE: 2-19-2015

CHARLES E. ADAMSON NJ PROFESSIONAL LAND SURVEYOR LIC. NO. 42627

REMINGTON, VERNICK & WALBERG ENGINEERS 845 N. MAIN STREET, PLEASANTVILLE, NJ. 08232 (609) 645-710 FAY (600) 245 TH WEB SITE ADDRESS: WWW.RVE.COM TO SHOW CONDITIONS AS OF 1-20-2020