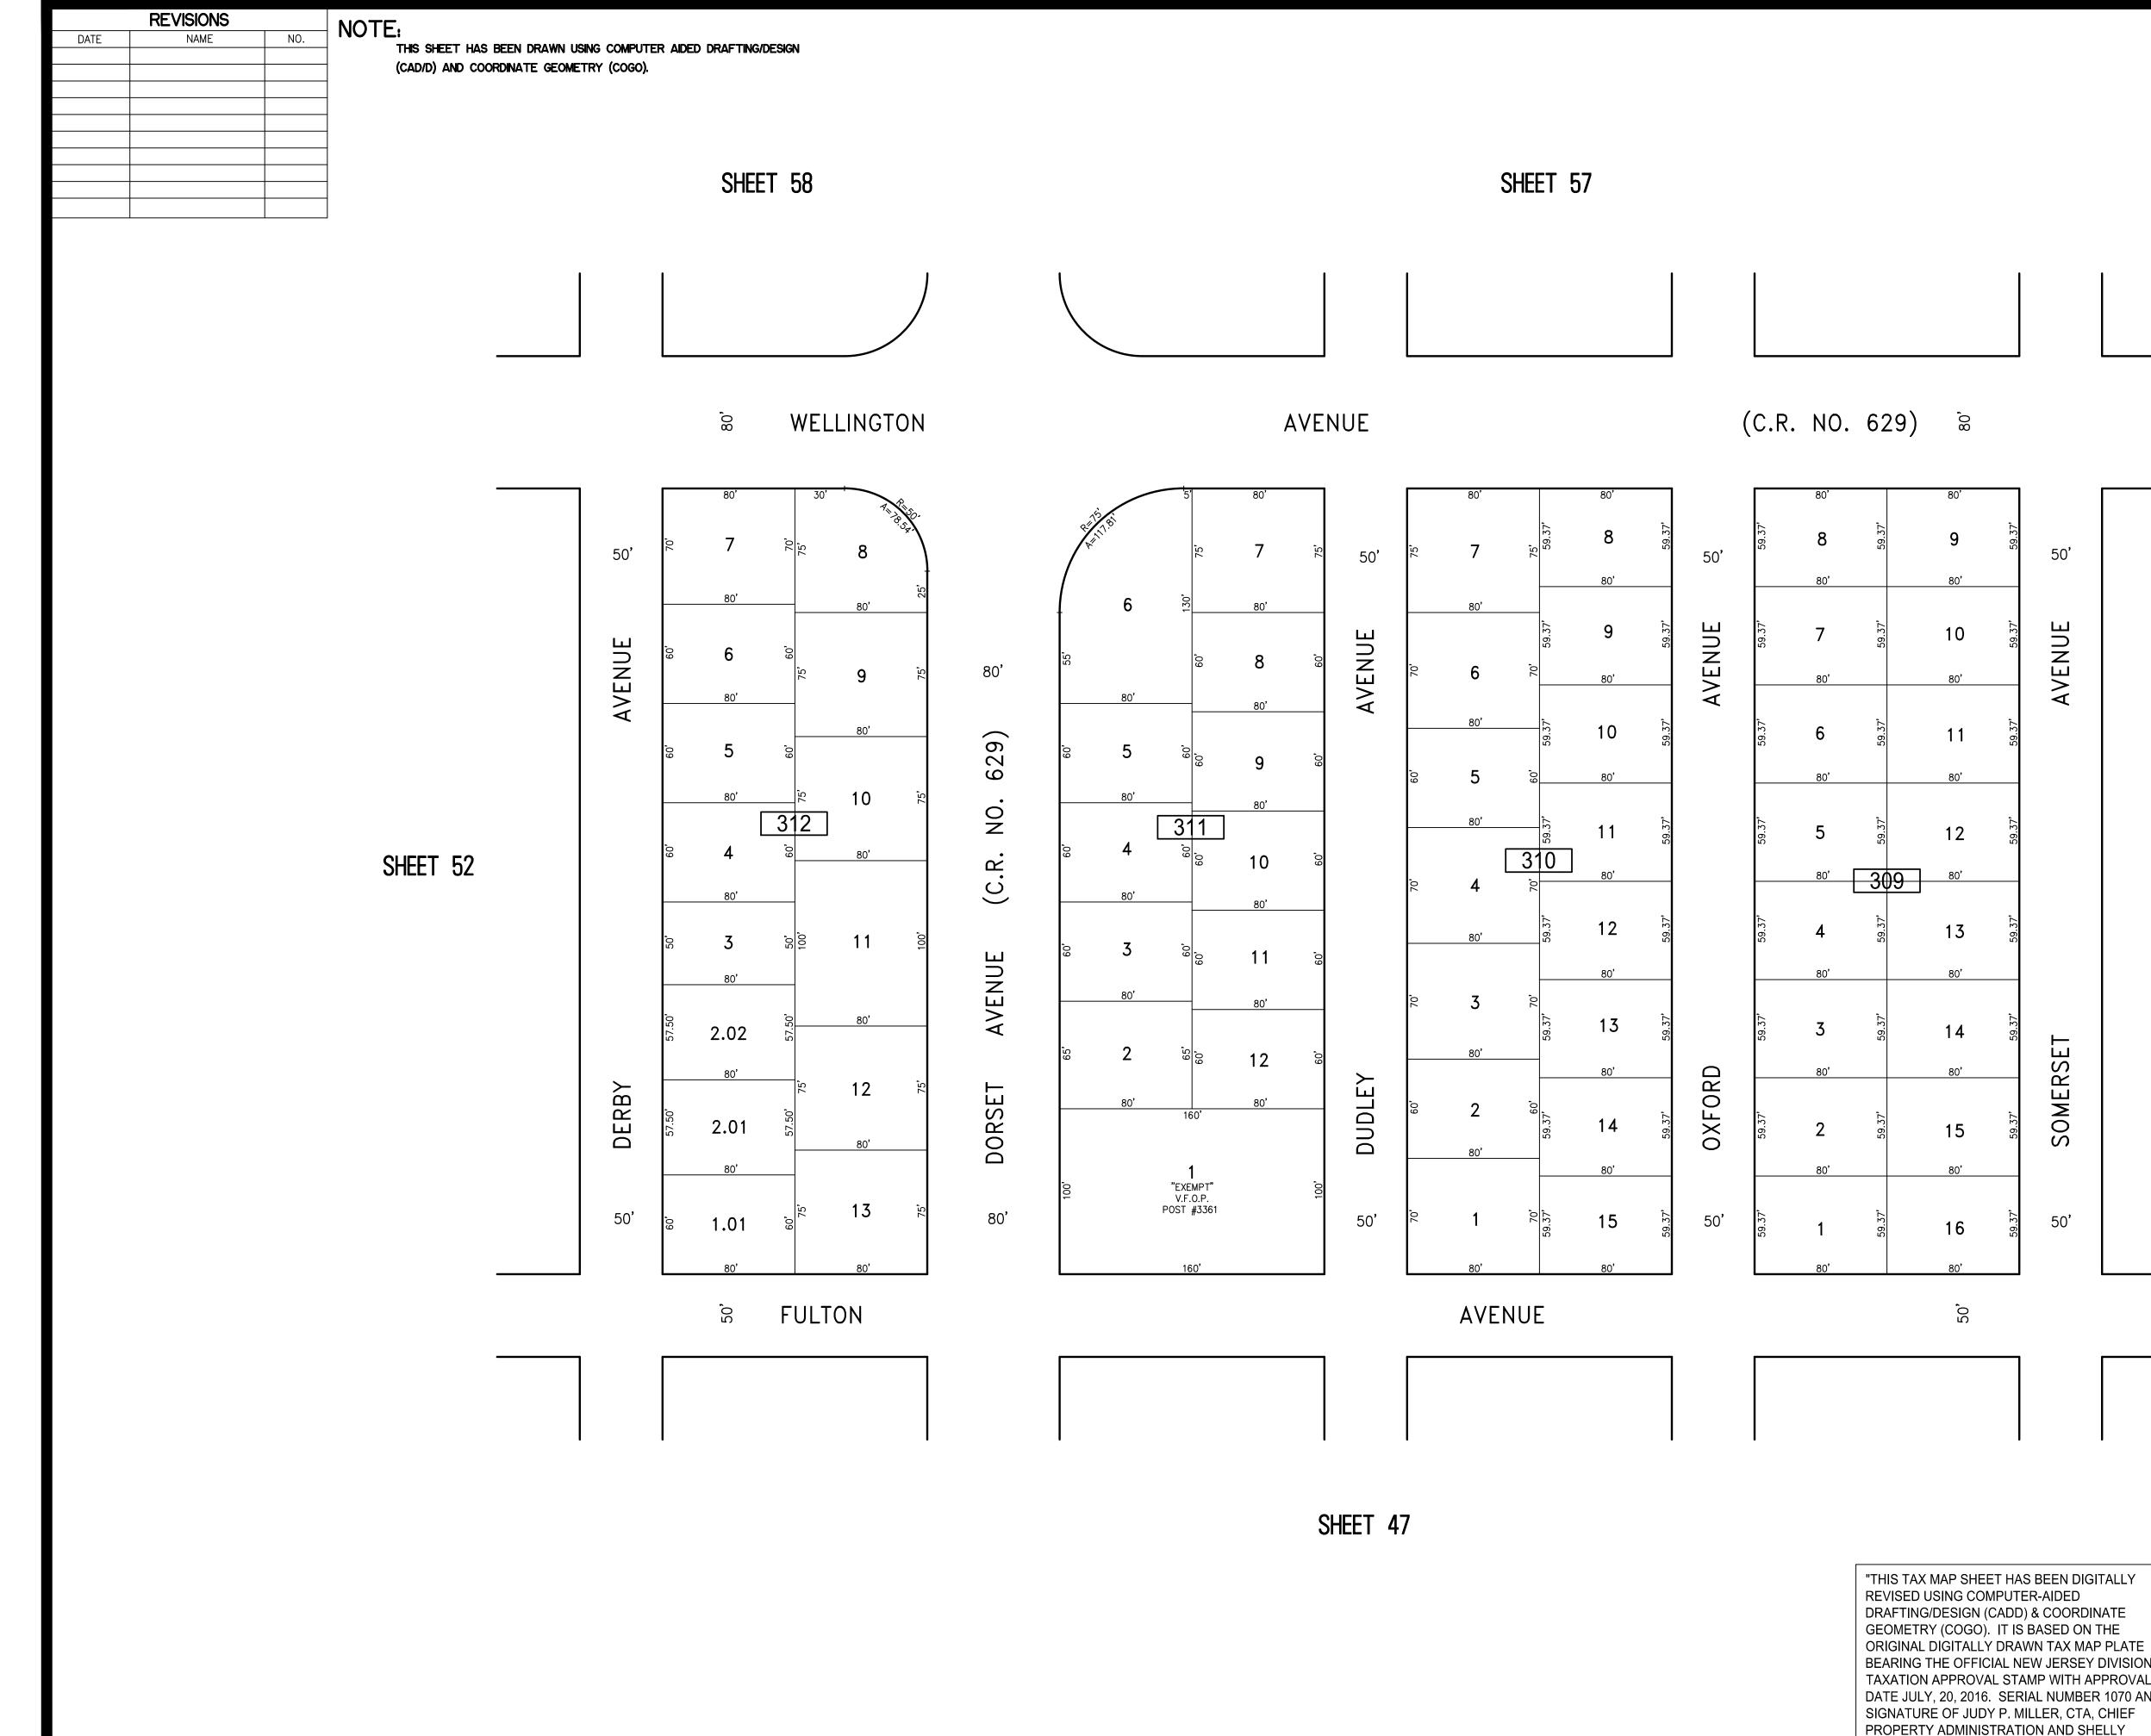

"THIS TAX MAP SHEET HAS BEEN DIGITALLY **REVISED USING COMPUTER-AIDED** DRAFTING/DESIGN (CADD) & COORDINATE GEOMETRY (COGO). IT IS BASED ON THE ORIGINAL DIGITALLY DRAWN TAX MAP PLATE BEARING THE OFFICIAL NEW JERSEY DIVISION TAXATION APPROVAL STAMP WITH APPROVAL DATE JULY, 20, 2016. SERIAL NUMBER 1070 AND SIGNATURE OF JUDY P. MILLER, CTA, CHIEF PROPERTY ADMINISTRATION AND SHELLY REILLY, CTA, PRINCIPAL FIELD REPRESENTATIN THE ORIGINAL DIGITALLY DRAWN TAX MAP PLA WITH THE OFFICIAL APPROVAL STAMP IS ON FILE WITH REMINGTON & VERNICK ENGINEERS."