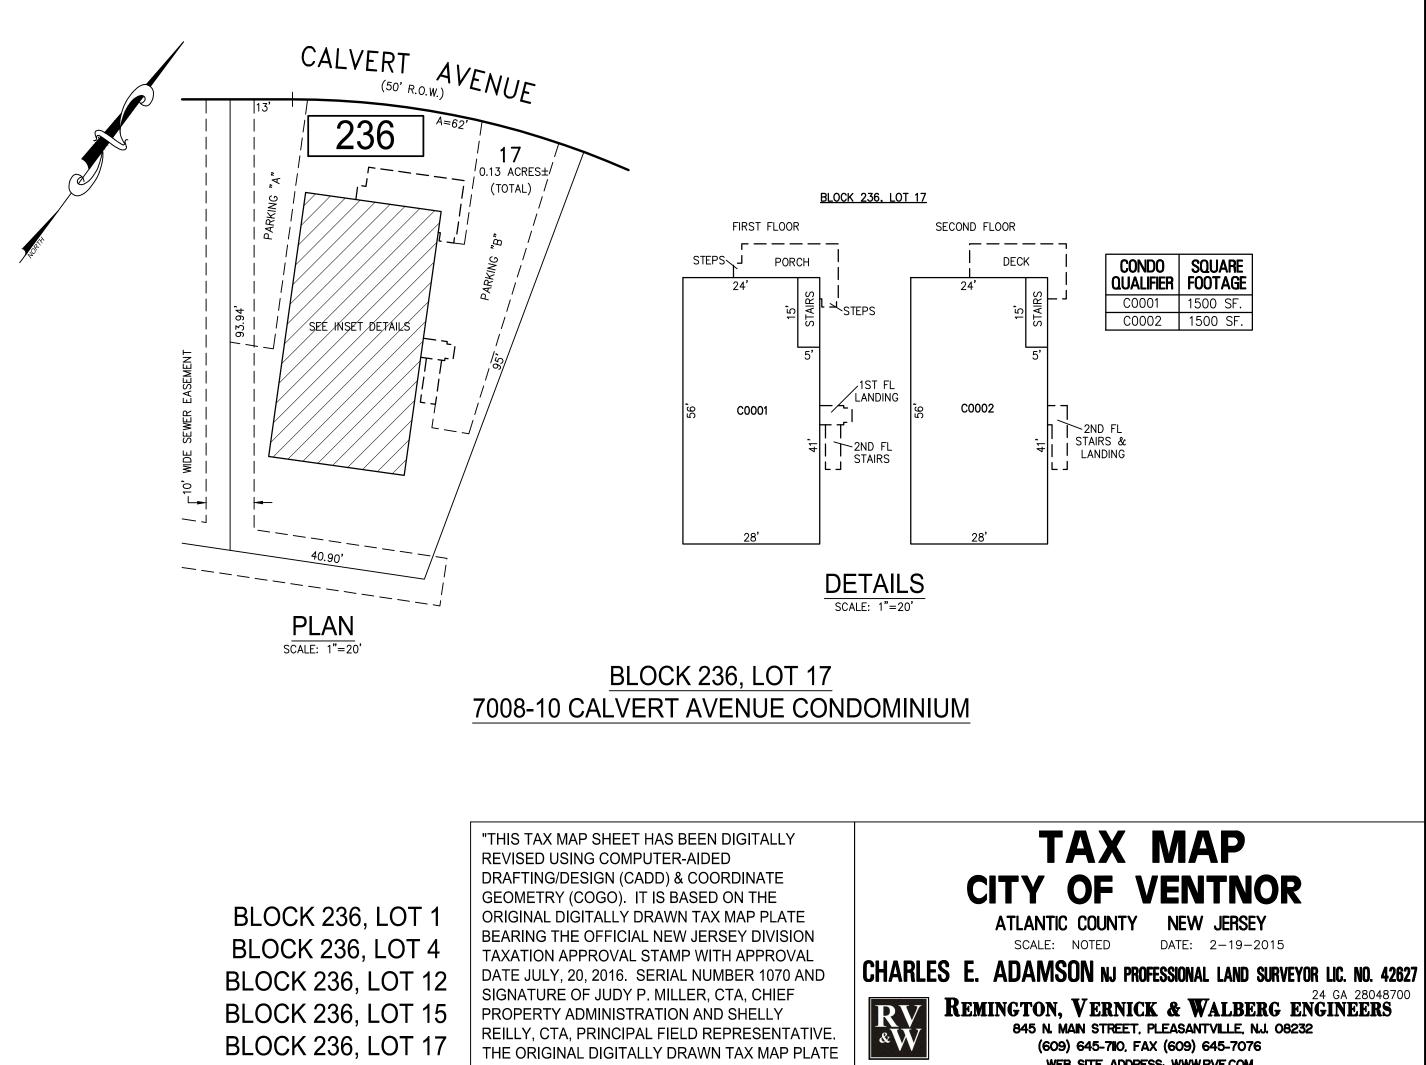

|                   |           |                                            |
|      |           |     |                    |                   |           |                                            |





SHEET 33





"THIS TAX MAP SHEET HAS BEEN DIGITALLY REVISED USING COMPUTER-AIDED DRAFTING/DESIGN (CADD) & COORDINATE GEOMETRY (COGO). IT IS BASED ON THE ORIGINAL DIGITALLY DRAWN TAX MAP PLATE BEARING THE OFFICIAL NEW JERSEY DIVISION TAXATION APPROVAL STAMP WITH APPROVAL DATE JULY, 20, 2016. SERIAL NUMBER 1070 AND SIGNATURE OF JUDY P. MILLER, CTA, CHIEF PROPERTY ADMINISTRATION AND SHELLY REILLY, CTA, PRINCIPAL FIELD REPRESENTATIVE. THE ORIGINAL DIGITALLY DRAWN TAX MAP PLATE WITH THE OFFICIAL APPROVAL STAMP IS ON FILE WITH REMINGTON & VERNICK ENGINEERS."























THE ORIGINAL DIGITALLY DRAWN TAX MAP PLATE

WITH THE OFFICIAL APPROVAL STAMP IS ON FILE

WITH REMINGTON & VERNICK ENGINEERS."

BLOCK 236, LOT 17 SEE SHEET 39

## BLOCK 236, LOT 15 7016-18 CALVERT AVENUE CONDOMINIUM

**39.01** 

WEB SITE ADDRESS, WWW.RVE.COM







39.02

|      | REVISIONS |     | NOTE:                                                          |          |
|------|-----------|-----|----------------------------------------------------------------|----------|
| DATE | NAME      | NO. | THIS SHEET HAS BEEN DRAWN USING COMPUTER AIDED DRAFTING/DESIGN |          |
|      |           |     | (CAD/D) AND COORDINATE GEOMETRY (COGO).                        |          |
|      |           |     |                                                                |          |
|      |