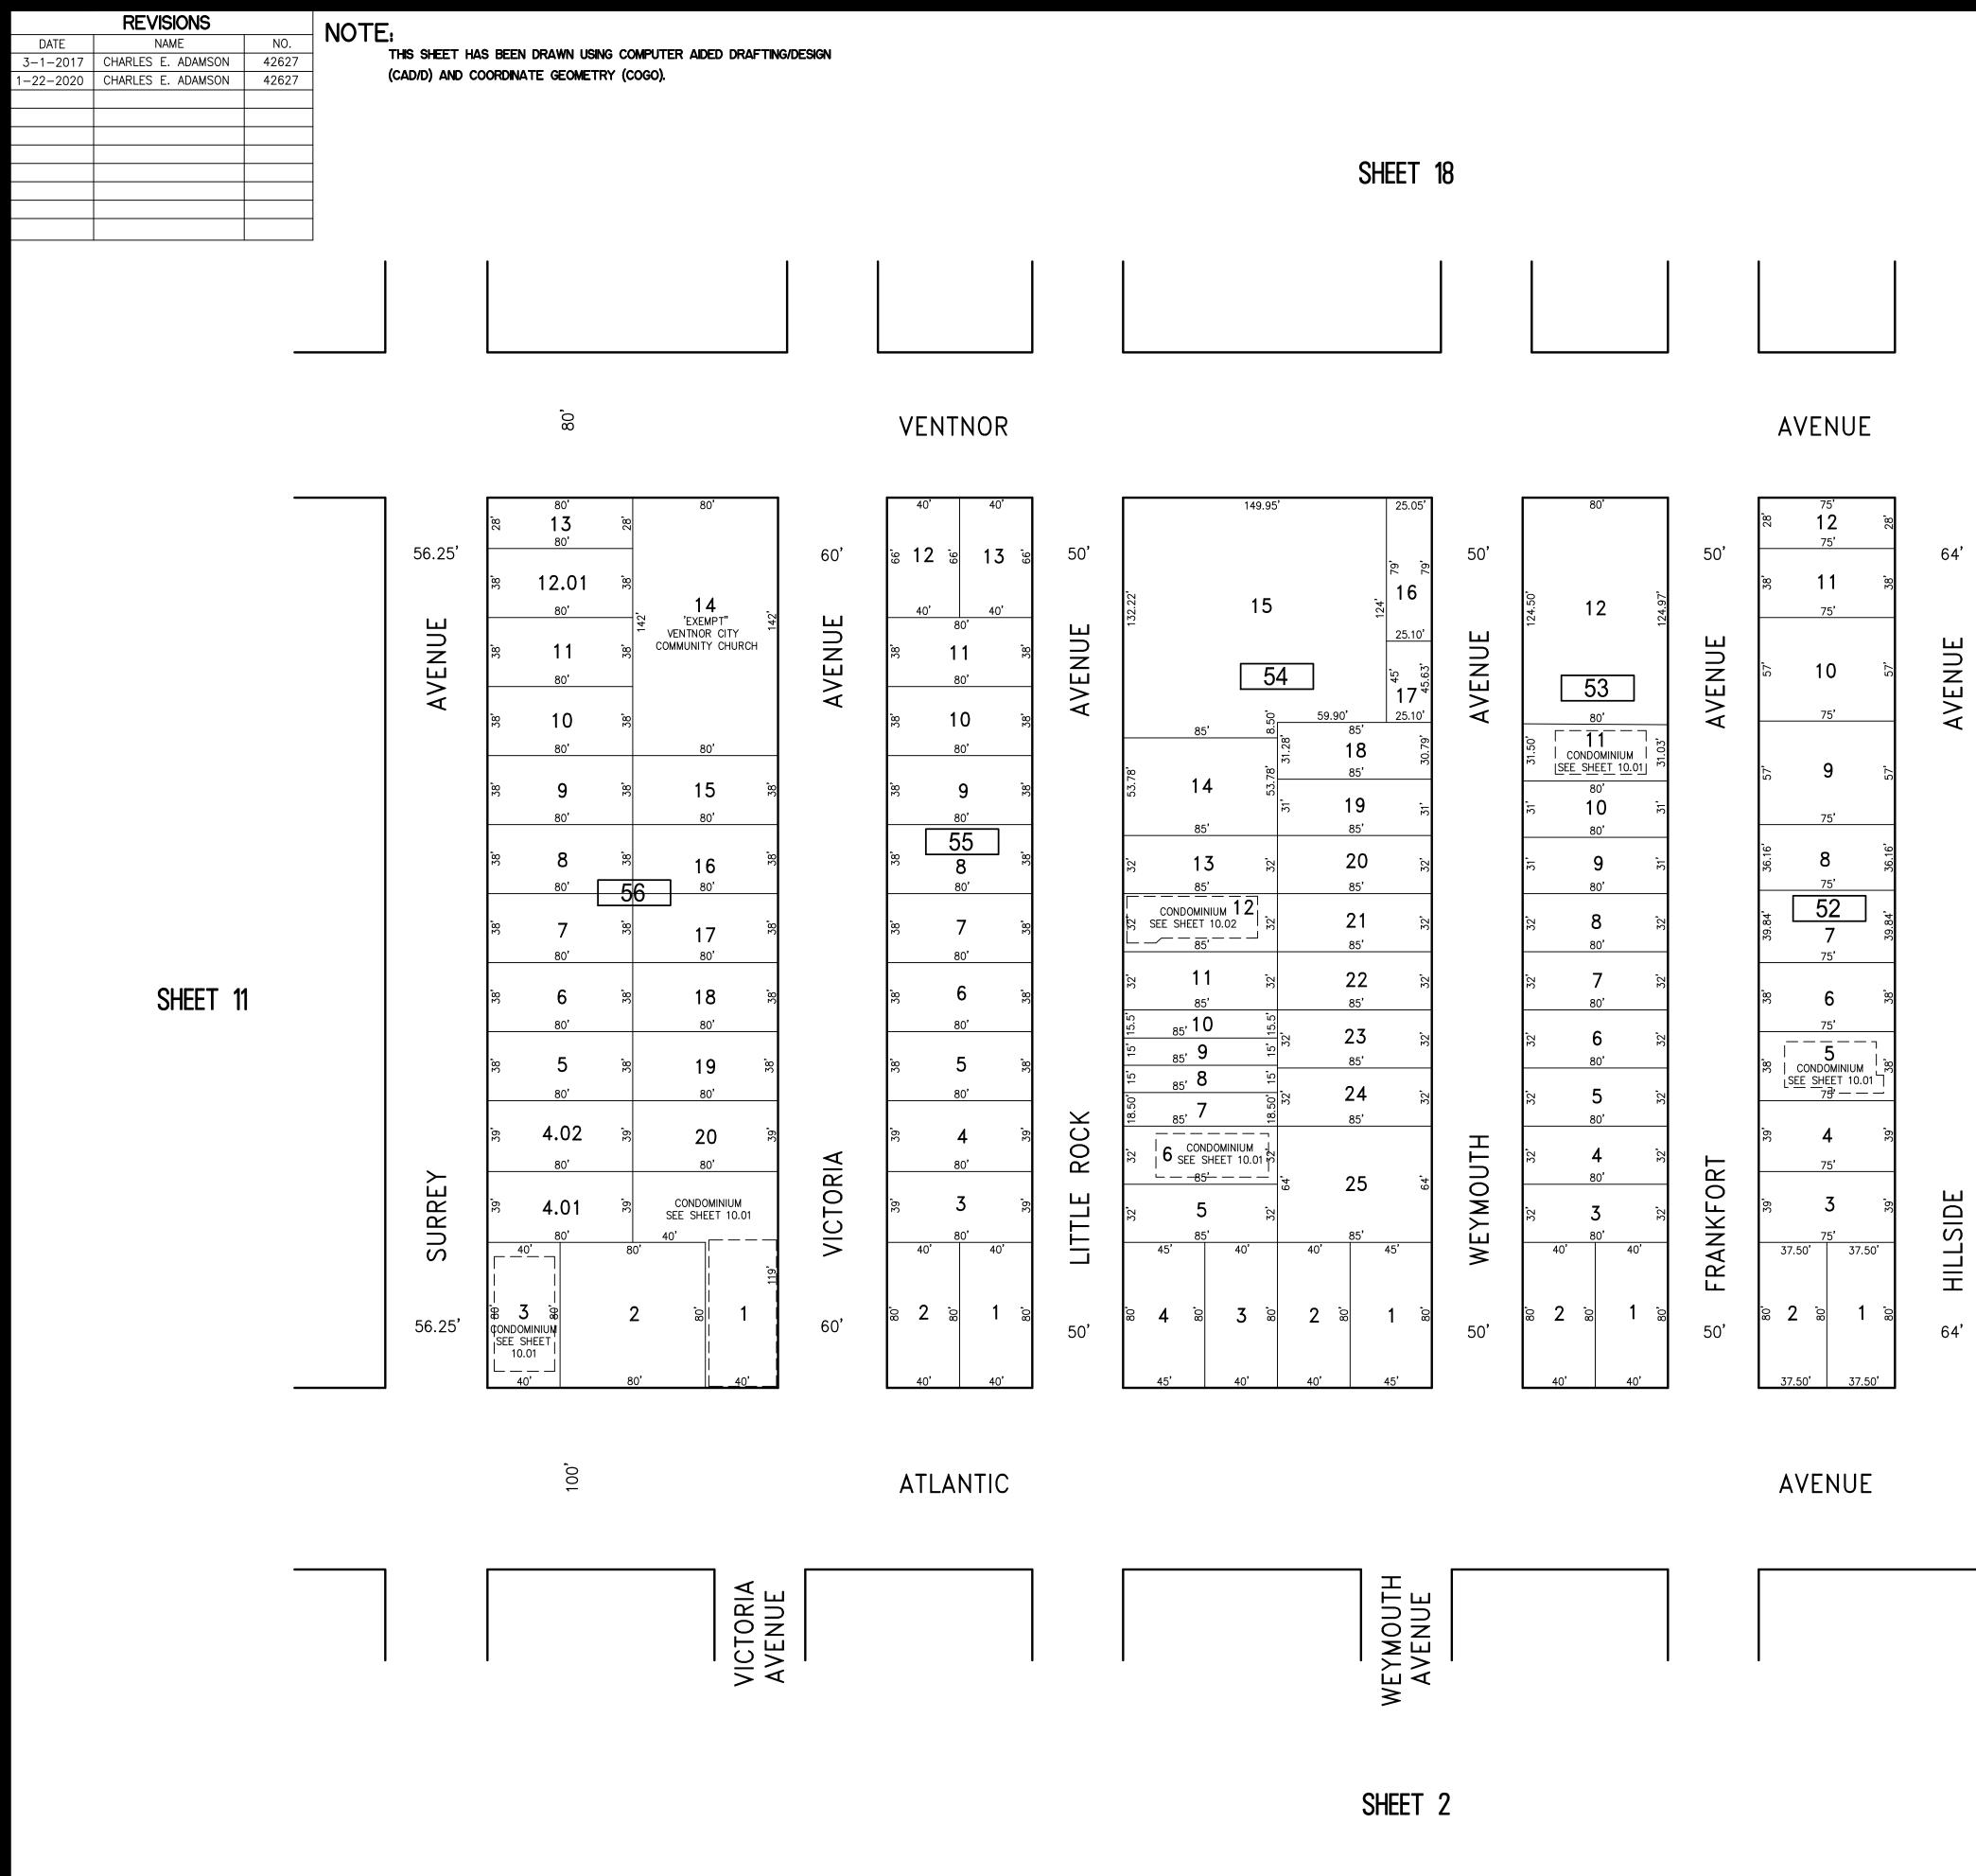

KEY MAP

"THIS TAX MAP SHEET HAS BEEN DIGITALLY REVISED USING COMPUTER-AIDED DRAFTING/DESIGN (CADD) & COORDINATE GEOMETRY (COGO). IT IS BASED ON THE ORIGINAL DIGITALLY DRAWN TAX MAP PLATE BEARING THE OFFICIAL NEW JERSEY DIVISION TAXATION APPROVAL STAMP WITH APPROVAL DATE JULY, 20, 2016. SERIAL NUMBER 1070 AND SIGNATURE OF JUDY P. MILLER, CTA, CHIEF PROPERTY ADMINISTRATION AND SHELLY REILLY, CTA, PRINCIPAL FIELD REPRESENTATIVE THE ORIGINAL DIGITALLY DRAWN TAX MAP PLATE WITH THE OFFICIAL APPROVAL STAMP IS ON FILE WITH REMINGTON & VERNICK ENGINEERS."

### TAX MAP CITY OF VENTNOR

ATLANTIC COUNTY NEW JERSEY SCALE: 1" = 50' DATE: 2-19-2015

CHARLES E. ADAMSON NJ PROFESSIONAL LAND SURVEYOR LIC. NO. 42627

REMINGTON, VERNICK & WALBERG ENGINEERS 845 N. MAIN STREET, PLEASANTVILLE, NJ. 08232 (609) 645-710 FAY (600) 245 TH WEB SITE ADDRESS: WWW.RVE.COM TO SHOW CONDITIONS AS OF 1-20-2020