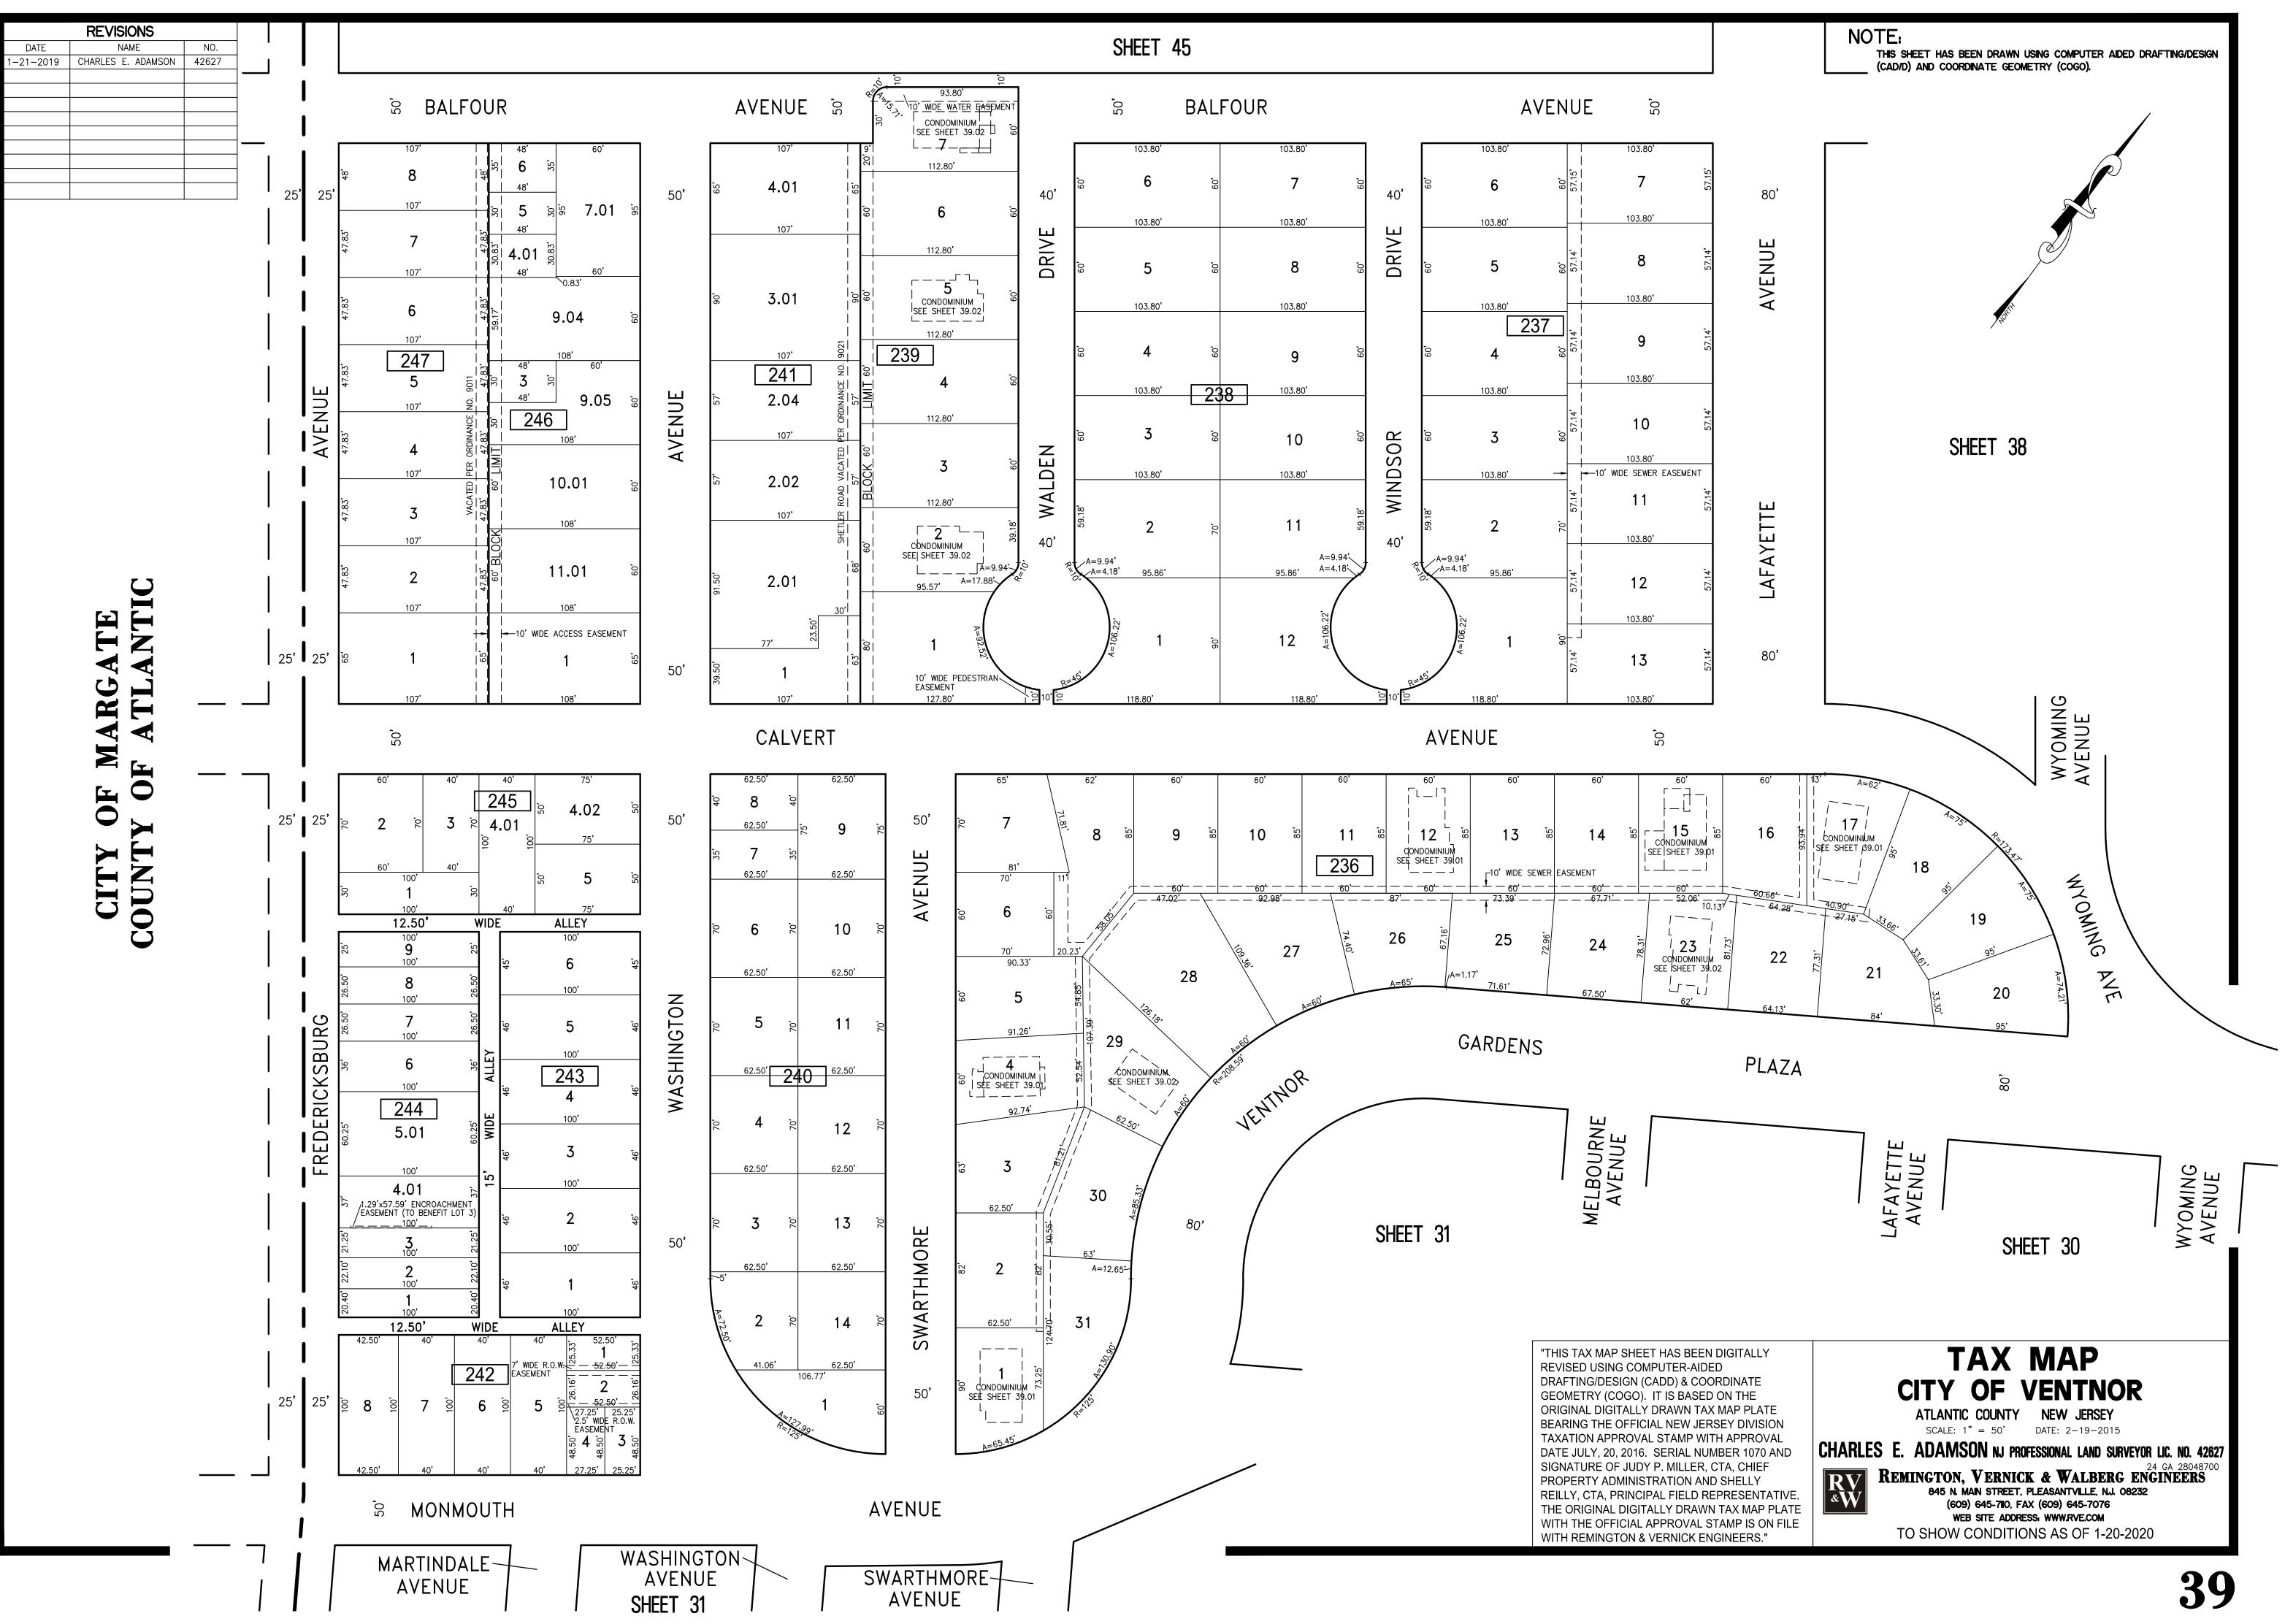

"THIS TAX MAP SHEET HAS BEEN DIGITALLY **REVISED USING COMPUTER-AIDED** DRAFTING/DESIGN (CADD) & COORDINATE GEOMETRY (COGO). IT IS BASED ON THE ORIGINAL DIGITALLY DRAWN TAX MAP PLATE BEARING THE OFFICIAL NEW JERSEY DIVISION TAXATION APPROVAL STAMP WITH APPROVAL DATE JULY, 20, 2016. SERIAL NUMBER 1070 AND SIGNATURE OF JUDY P. MILLER, CTA, CHIEF PROPERTY ADMINISTRATION AND SHELLY REILLY, CTA, PRINCIPAL FIELD REPRESENTATIN THE ORIGINAL DIGITALLY DRAWN TAX MAP PLA WITH THE OFFICIAL APPROVAL STAMP IS ON FILE WITH REMINGTON & VERNICK ENGINEERS."