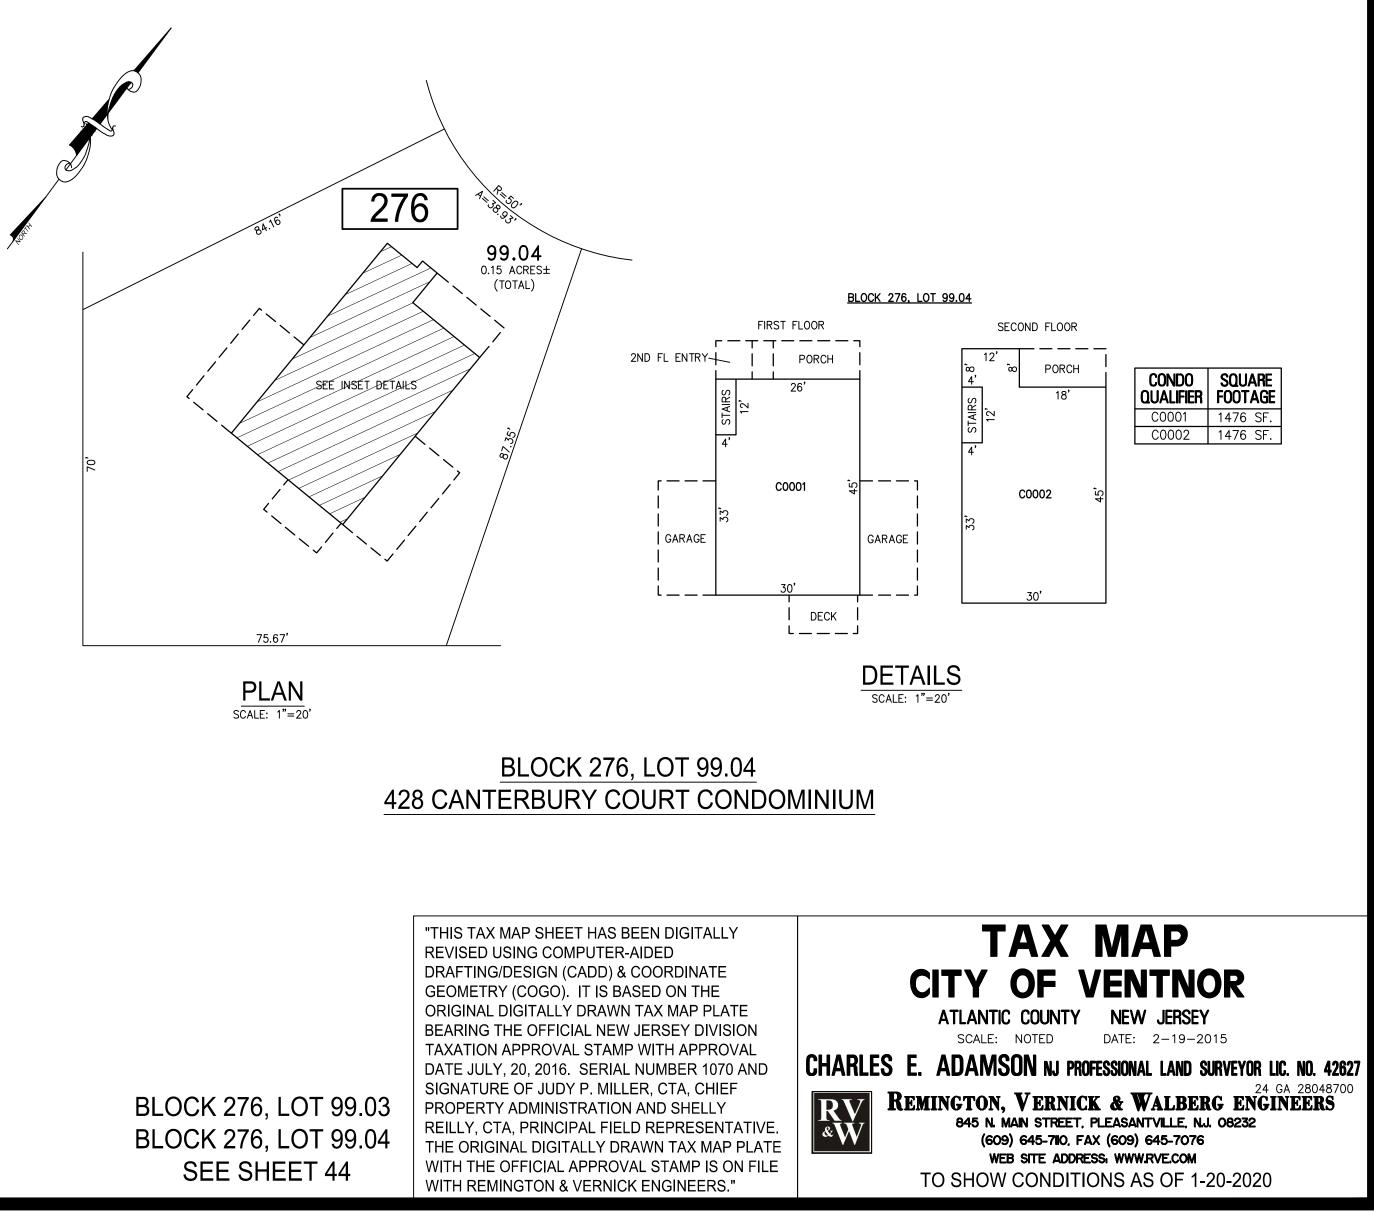

"THIS TAX MAP SHEET HAS BEEN DIGITALLY **REVISED USING COMPUTER-AIDED** DRAFTING/DESIGN (CADD) & COORDINATE GEOMETRY (COGO). IT IS BASED ON THE ORIGINAL DIGITALLY DRAWN TAX MAP PLATE BEARING THE OFFICIAL NEW JERSEY DIVISION TAXATION APPROVAL STAMP WITH APPROVAL DATE JULY, 20, 2016. SERIAL NUMBER 1070 AND SIGNATURE OF JUDY P. MILLER, CTA, CHIEF PROPERTY ADMINISTRATION AND SHELLY REILLY, CTA, PRINCIPAL FIELD REPRESENTATIN THE ORIGINAL DIGITALLY DRAWN TAX MAP PLA WITH THE OFFICIAL APPROVAL STAMP IS ON FILE WITH REMINGTON & VERNICK ENGINEERS."