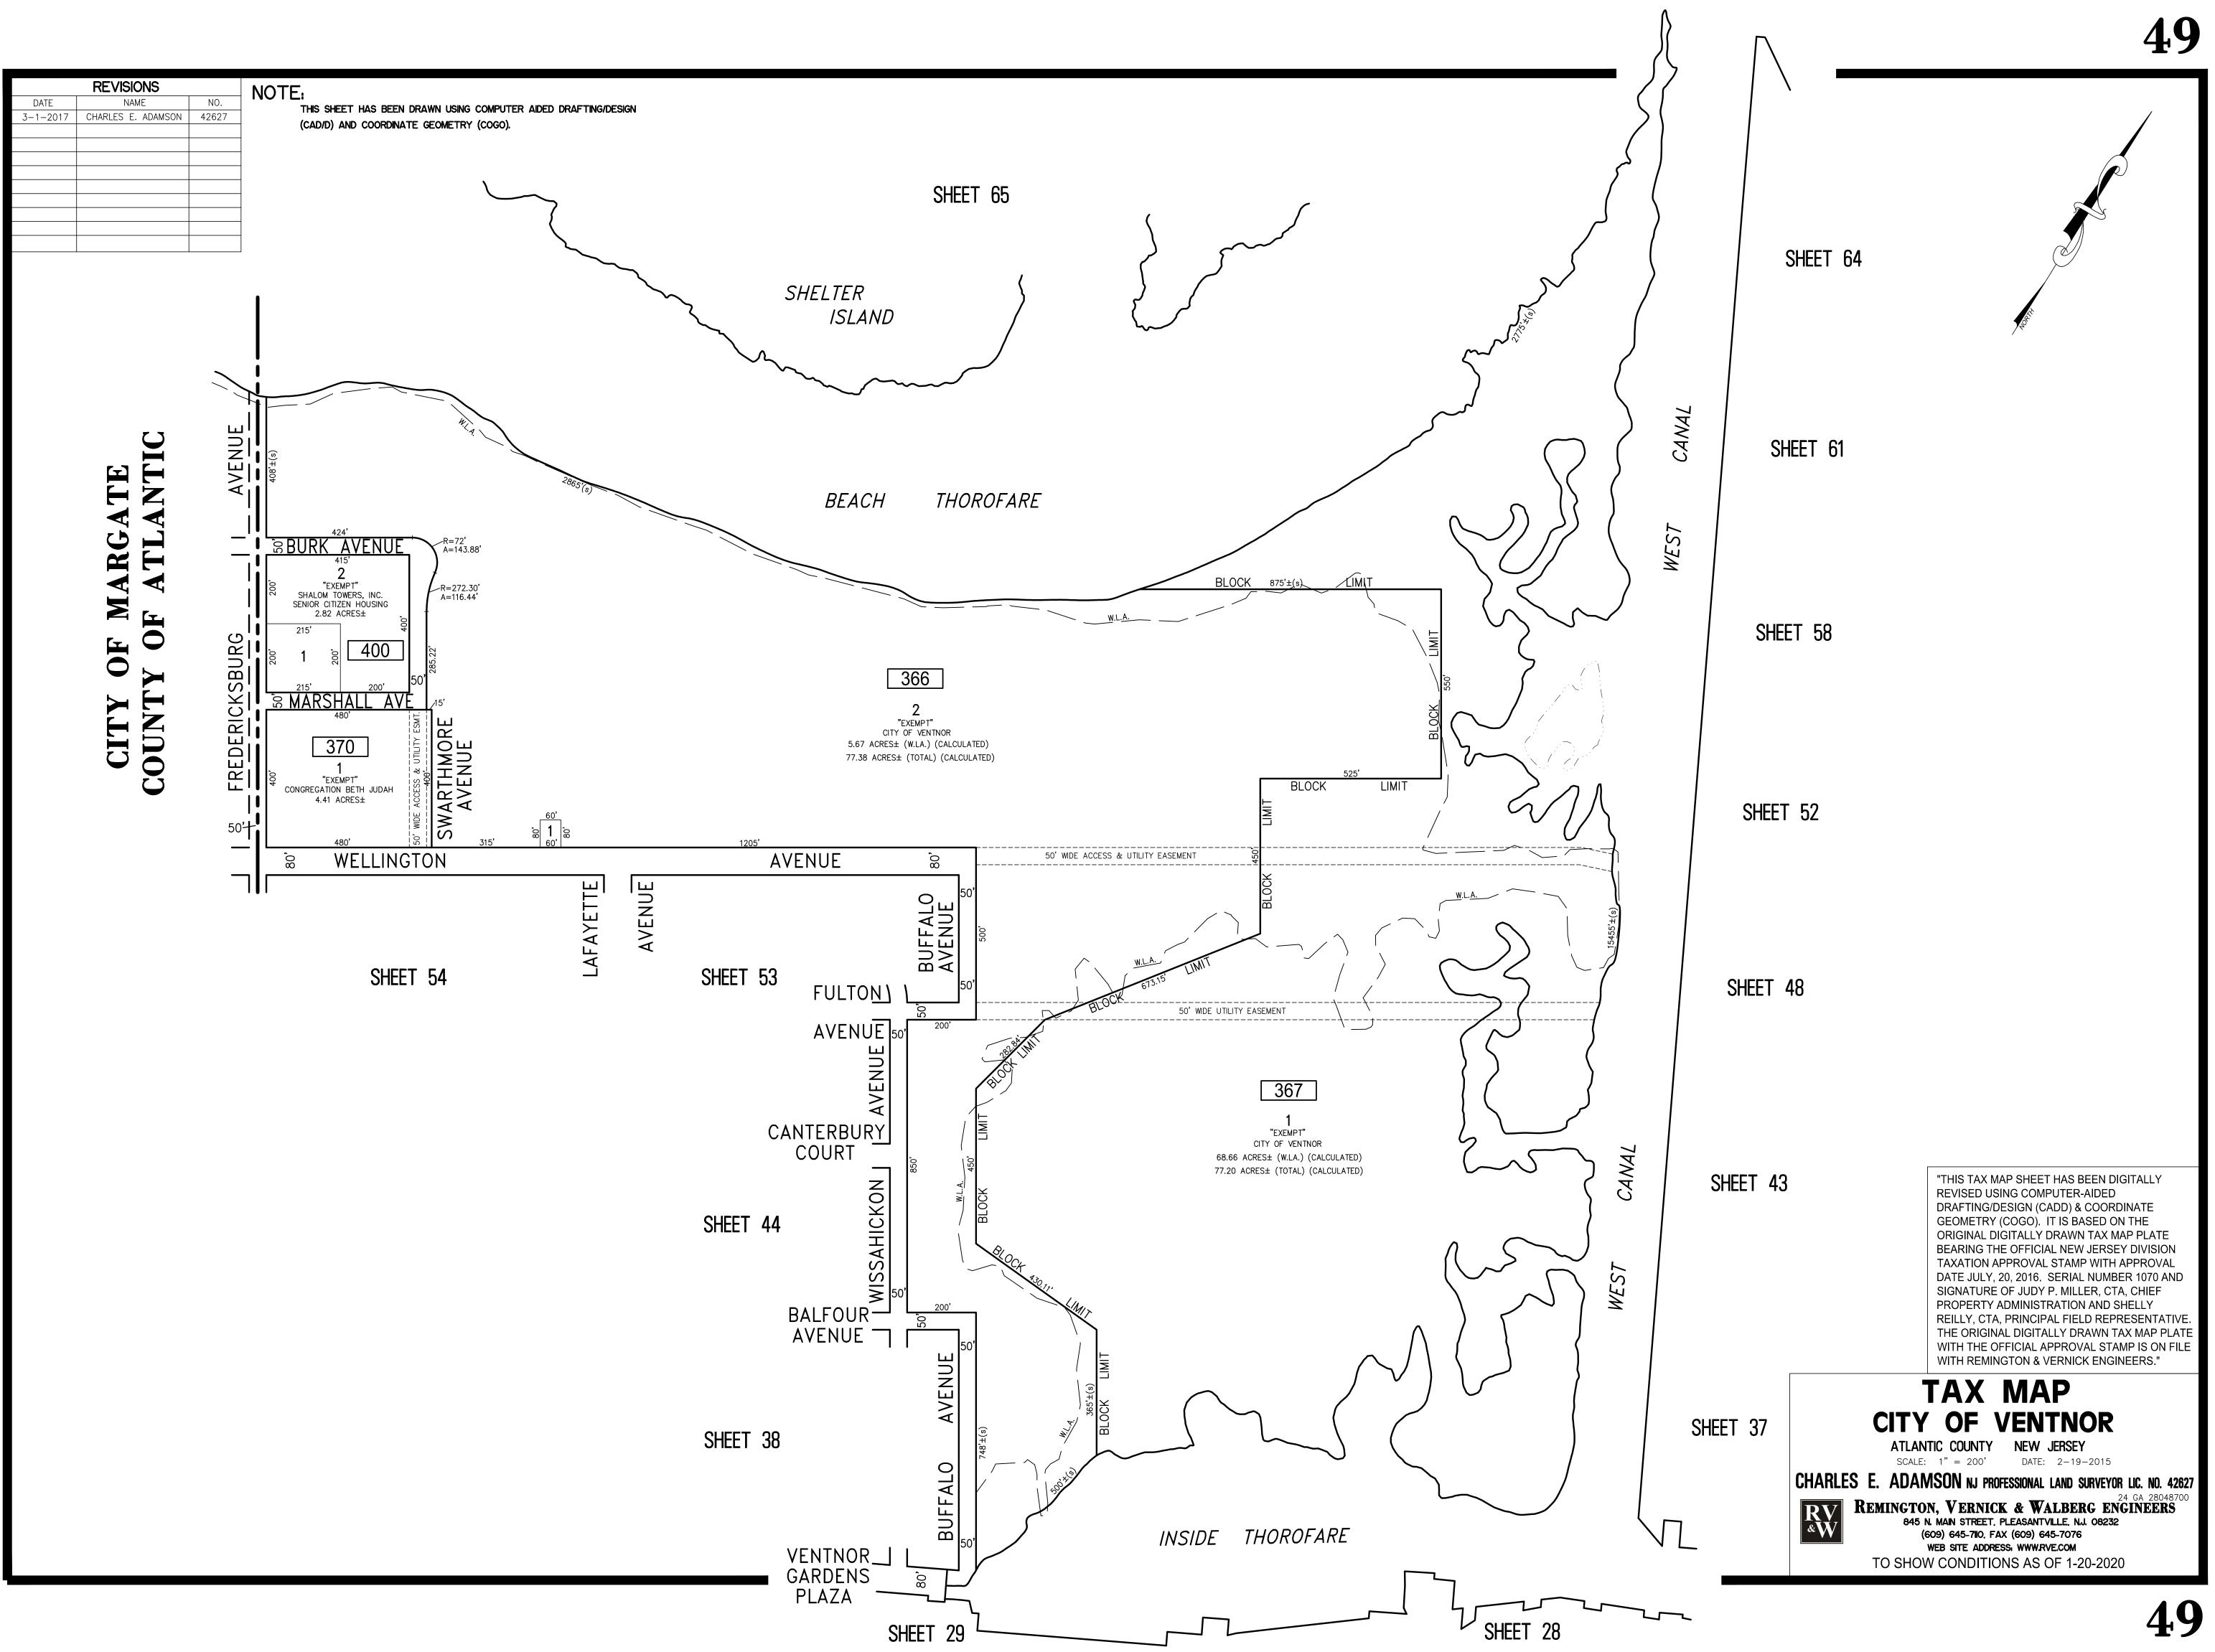

### TAX MAP **CITY OF VENTNOR** ATLANTIC COUNTY NEW JERSEY

SCALE: 1" = 500' DATE: 2-19-2015

CHARLES E. ADAMSON NJ PROFESSIONAL LAND SURVEYOR LIC. NO. 42627

REMINGTON, VERNICK & WALBERG ENGINEERS 845 N. MAIN STREET. PLEASANTVILLE, N.J. 08232 (609) 645-7110, FAX (609) 645-7076 WEB SITE ADDRESS: WWW.RVE.COM TO SHOW CONDITIONS AS OF 1-20-2020

KEY MAP

"THIS TAX MAP SHEET HAS BEEN DIGITALLY REVISED USING COMPUTER-AIDED DRAFTING/DESIGN (CADD) & COORDINATE GEOMETRY (COGO). IT IS BASED ON THE ORIGINAL DIGITALLY DRAWN TAX MAP PLATE BEARING THE OFFICIAL NEW JERSEY DIVISION TAXATION APPROVAL STAMP WITH APPROVAL DATE JULY, 20, 2016. SERIAL NUMBER 1070 AND SIGNATURE OF JUDY P. MILLER, CTA, CHIEF PROPERTY ADMINISTRATION AND SHELLY REILLY, CTA, PRINCIPAL FIELD REPRESENTATIVE THE ORIGINAL DIGITALLY DRAWN TAX MAP PLATE WITH THE OFFICIAL APPROVAL STAMP IS ON FILE WITH REMINGTON & VERNICK ENGINEERS."

### TAX MAP CITY OF VENTNOR

ATLANTIC COUNTY NEW JERSEY SCALE: 1" = 50' DATE: 2-19-2015

CHARLES E. ADAMSON NJ PROFESSIONAL LAND SURVEYOR LIC. NO. 42627

REMINGTON, VERNICK & WALBERG ENGINEERS 845 N. MAIN STREET, PLEASANTVILLE, NJ. 08232 (609) 645-710 FAY (600) 245 TH WEB SITE ADDRESS: WWW.RVE.COM TO SHOW CONDITIONS AS OF 1-20-2020