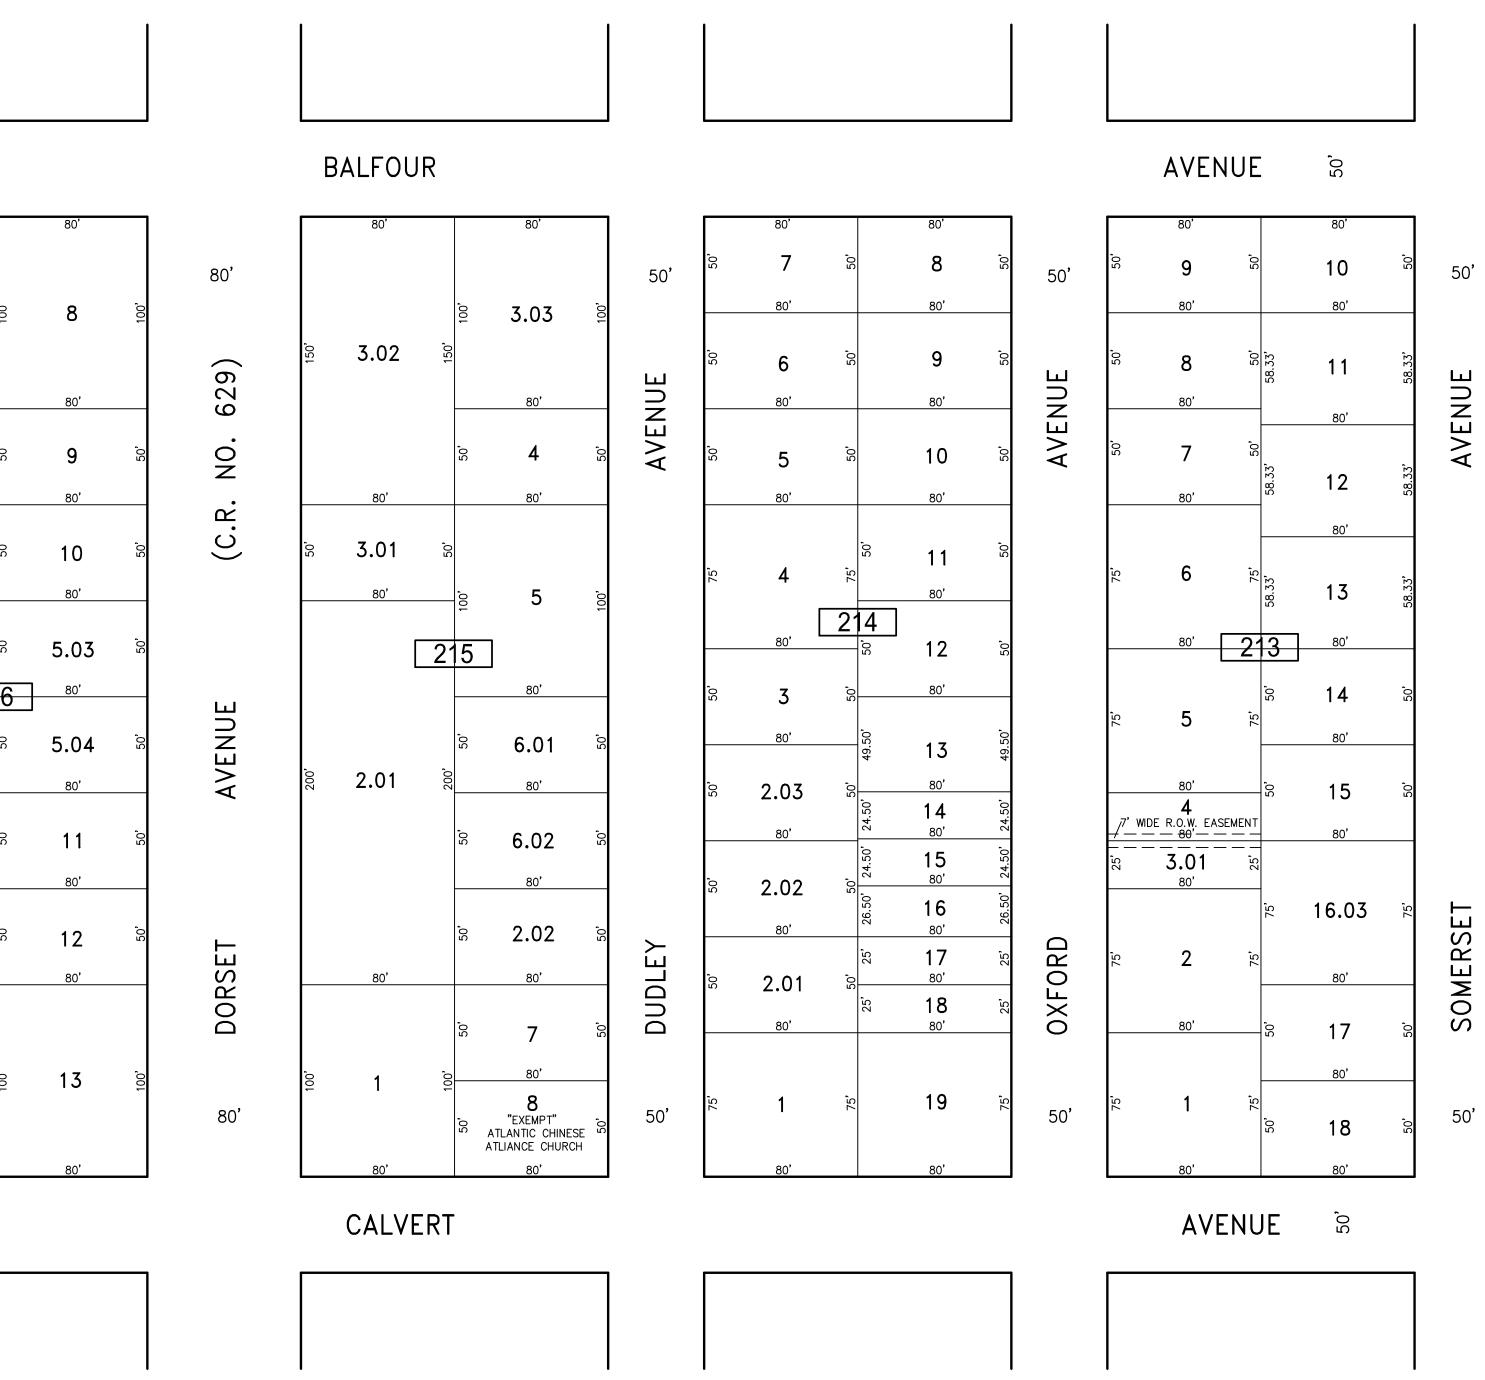

### TAX MAP **CITY OF VENTNOR** ATLANTIC COUNTY NEW JERSEY

SCALE: 1" = 500' DATE: 2-19-2015

CHARLES E. ADAMSON NJ PROFESSIONAL LAND SURVEYOR LIC. NO. 42627

REMINGTON, VERNICK & WALBERG ENGINEERS 845 N. MAIN STREET. PLEASANTVILLE, N.J. 08232 (609) 645-7110, FAX (609) 645-7076 WEB SITE ADDRESS: WWW.RVE.COM TO SHOW CONDITIONS AS OF 1-20-2020