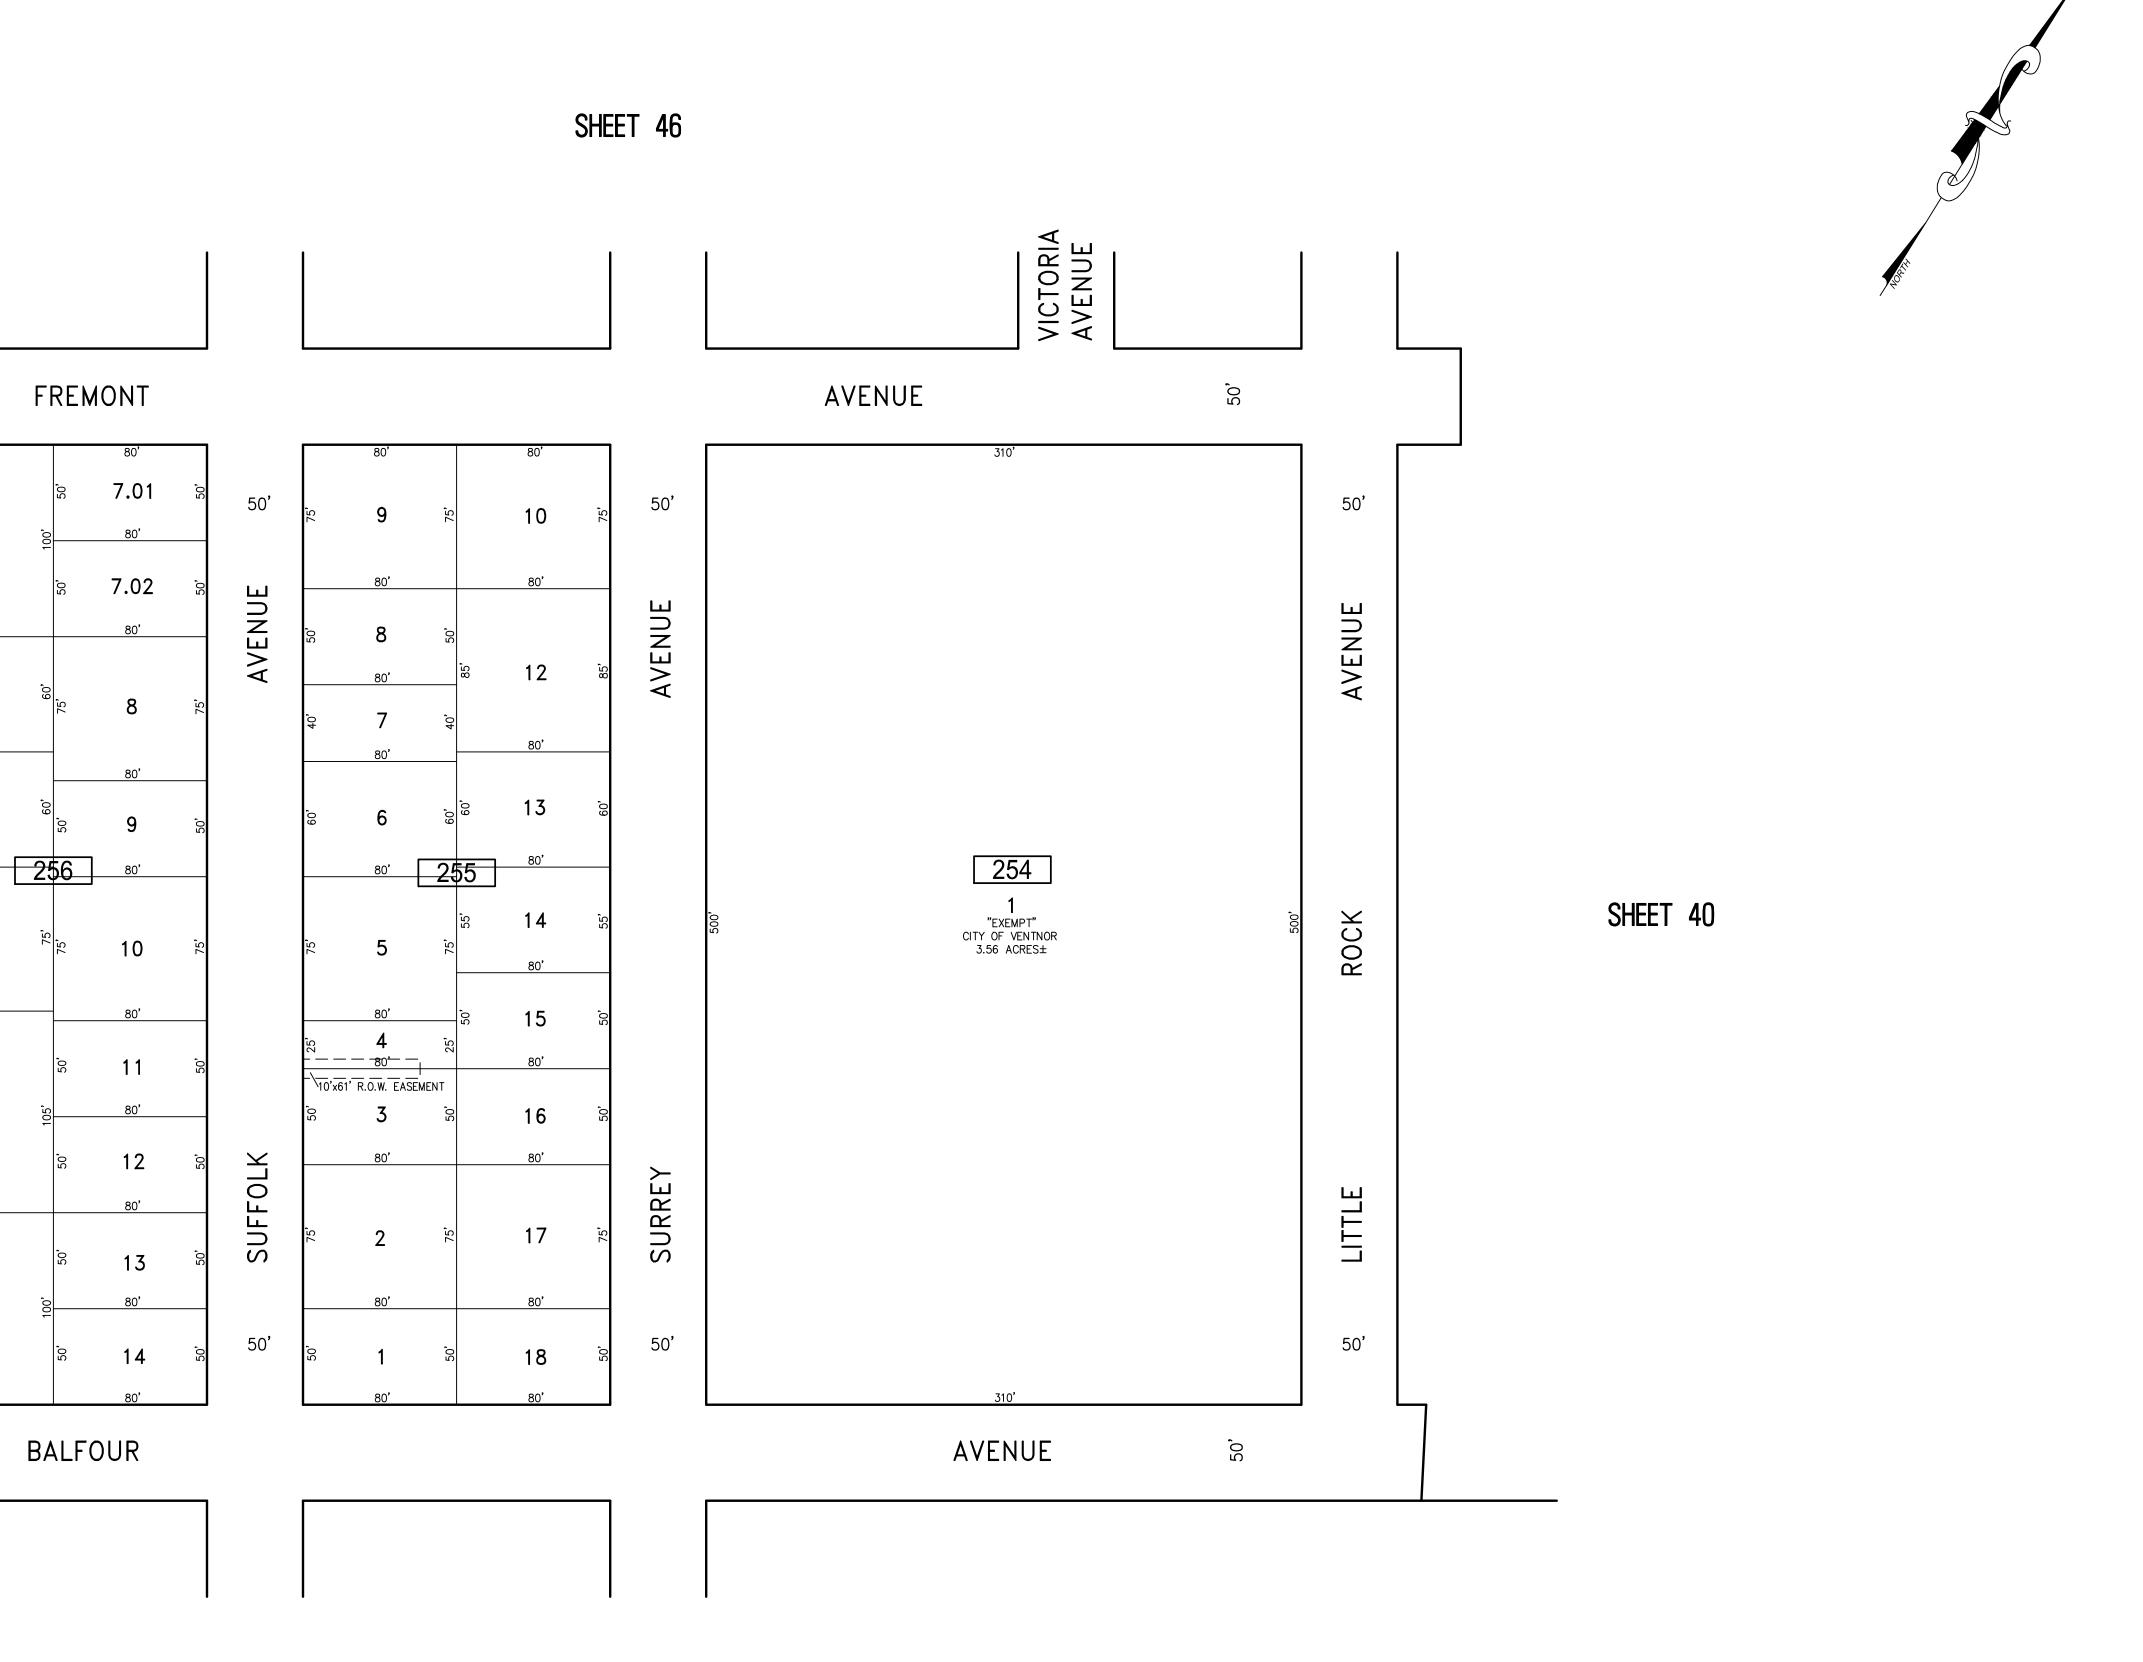

### TAX MAP **CITY OF VENTNOR** ATLANTIC COUNTY NEW JERSEY

SCALE: 1" = 500' DATE: 2-19-2015

CHARLES E. ADAMSON NJ PROFESSIONAL LAND SURVEYOR LIC. NO. 42627

REMINGTON, VERNICK & WALBERG ENGINEERS 845 N. MAIN STREET. PLEASANTVILLE, N.J. 08232 (609) 645-7110, FAX (609) 645-7076 WEB SITE ADDRESS: WWW.RVE.COM TO SHOW CONDITIONS AS OF 1-20-2020