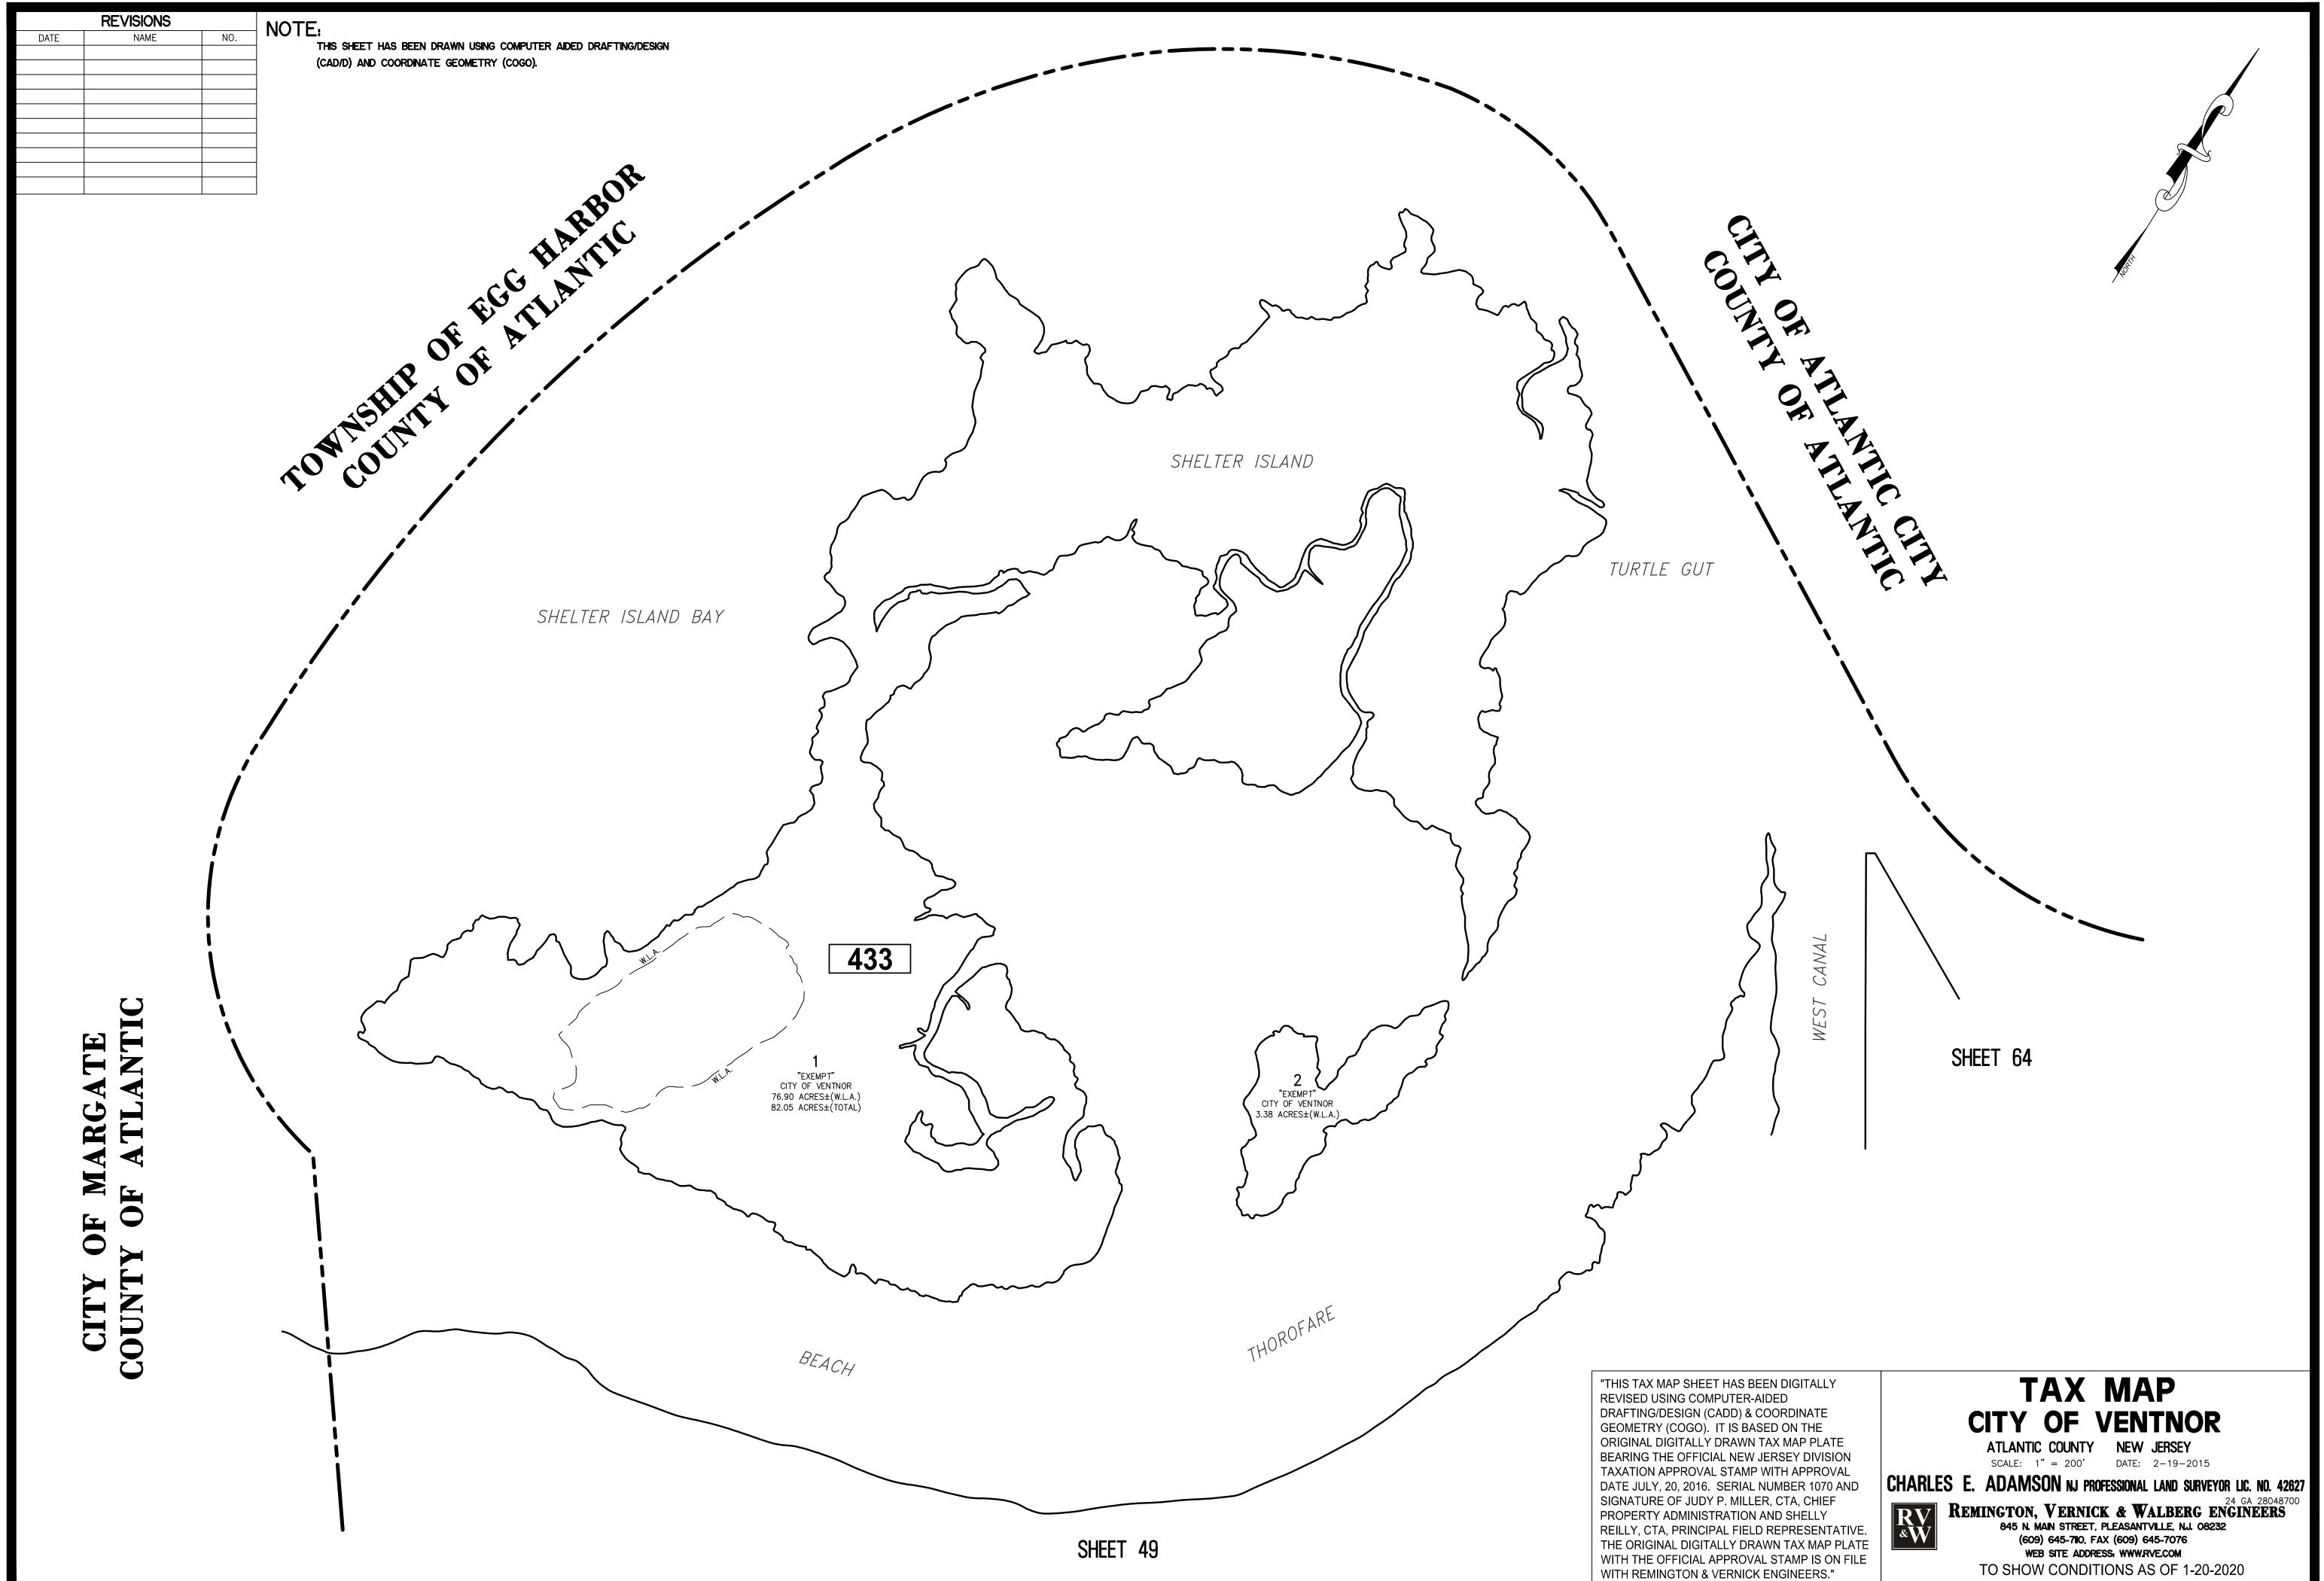

### TAX MAP **CITY OF VENTNOR** ATLANTIC COUNTY NEW JERSEY

SCALE: 1" = 500' DATE: 2-19-2015

CHARLES E. ADAMSON NJ PROFESSIONAL LAND SURVEYOR LIC. NO. 42627

REMINGTON, VERNICK & WALBERG ENGINEERS 845 N. MAIN STREET. PLEASANTVILLE, N.J. 08232 (609) 645-7110, FAX (609) 645-7076 WEB SITE ADDRESS: WWW.RVE.COM TO SHOW CONDITIONS AS OF 1-20-2020