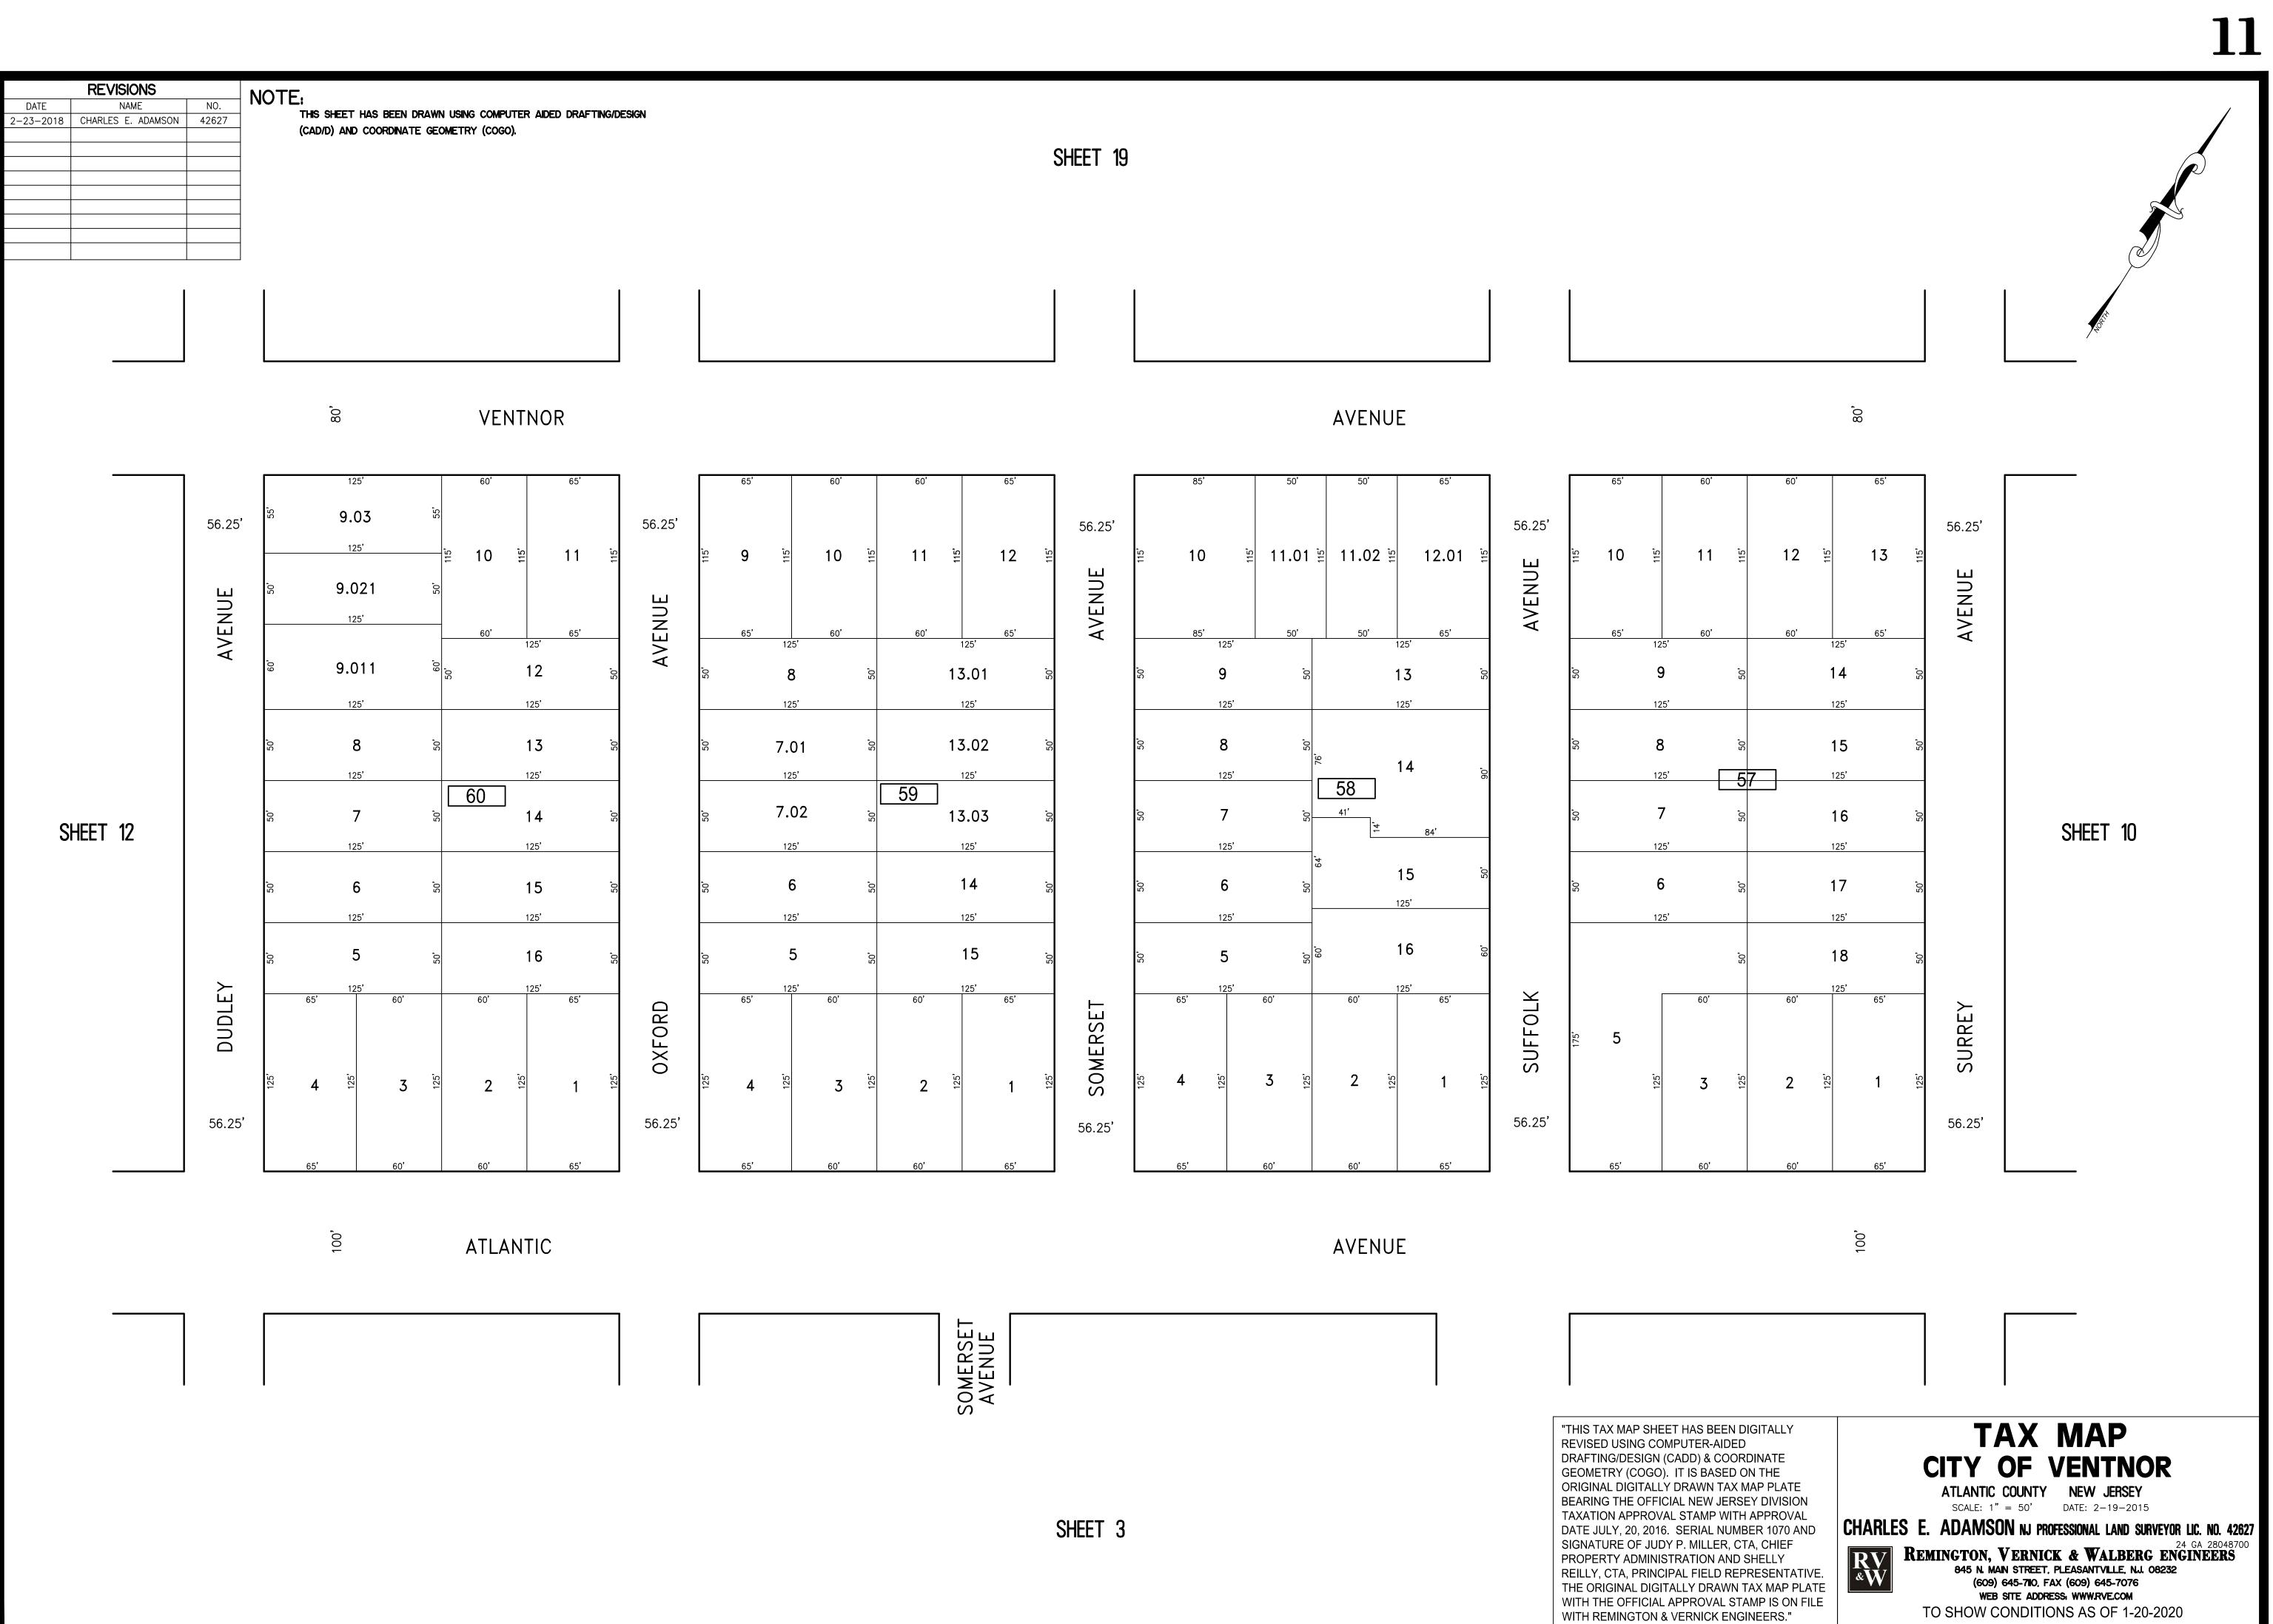

"THIS TAX MAP SHEET HAS BEEN DIGITALLY **REVISED USING COMPUTER-AIDED** DRAFTING/DESIGN (CADD) & COORDINATE GEOMETRY (COGO). IT IS BASED ON THE ORIGINAL DIGITALLY DRAWN TAX MAP PLATE BEARING THE OFFICIAL NEW JERSEY DIVISION TAXATION APPROVAL STAMP WITH APPROVAL DATE JULY, 20, 2016. SERIAL NUMBER 1070 AND SIGNATURE OF JUDY P. MILLER, CTA, CHIEF PROPERTY ADMINISTRATION AND SHELLY REILLY, CTA, PRINCIPAL FIELD REPRESENTATIN THE ORIGINAL DIGITALLY DRAWN TAX MAP PLA WITH THE OFFICIAL APPROVAL STAMP IS ON FILE WITH REMINGTON & VERNICK ENGINEERS."

### TAX MAP **CITY OF VENTNOR** ATLANTIC COUNTY NEW JERSEY

SCALE: 1" = 500' DATE: 2-19-2015

CHARLES E. ADAMSON NJ PROFESSIONAL LAND SURVEYOR LIC. NO. 42627

REMINGTON, VERNICK & WALBERG ENGINEERS 845 N. MAIN STREET. PLEASANTVILLE, N.J. 08232 (609) 645-7110, FAX (609) 645-7076 WEB SITE ADDRESS: WWW.RVE.COM TO SHOW CONDITIONS AS OF 1-20-2020

KEY MAP

"THIS TAX MAP SHEET HAS BEEN DIGITALLY REVISED USING COMPUTER-AIDED DRAFTING/DESIGN (CADD) & COORDINATE GEOMETRY (COGO). IT IS BASED ON THE ORIGINAL DIGITALLY DRAWN TAX MAP PLATE BEARING THE OFFICIAL NEW JERSEY DIVISION TAXATION APPROVAL STAMP WITH APPROVAL DATE JULY, 20, 2016. SERIAL NUMBER 1070 AND SIGNATURE OF JUDY P. MILLER, CTA, CHIEF PROPERTY ADMINISTRATION AND SHELLY REILLY, CTA, PRINCIPAL FIELD REPRESENTATIVE THE ORIGINAL DIGITALLY DRAWN TAX MAP PLATE WITH THE OFFICIAL APPROVAL STAMP IS ON FILE WITH REMINGTON & VERNICK ENGINEERS."

### TAX MAP CITY OF VENTNOR

ATLANTIC COUNTY NEW JERSEY SCALE: 1" = 50' DATE: 2-19-2015

CHARLES E. ADAMSON NJ PROFESSIONAL LAND SURVEYOR LIC. NO. 42627

REMINGTON, VERNICK & WALBERG ENGINEERS 845 N. MAIN STREET, PLEASANTVILLE, NJ. 08232 (609) 645-710 FAY (600) 245 TH WEB SITE ADDRESS: WWW.RVE.COM TO SHOW CONDITIONS AS OF 1-20-2020