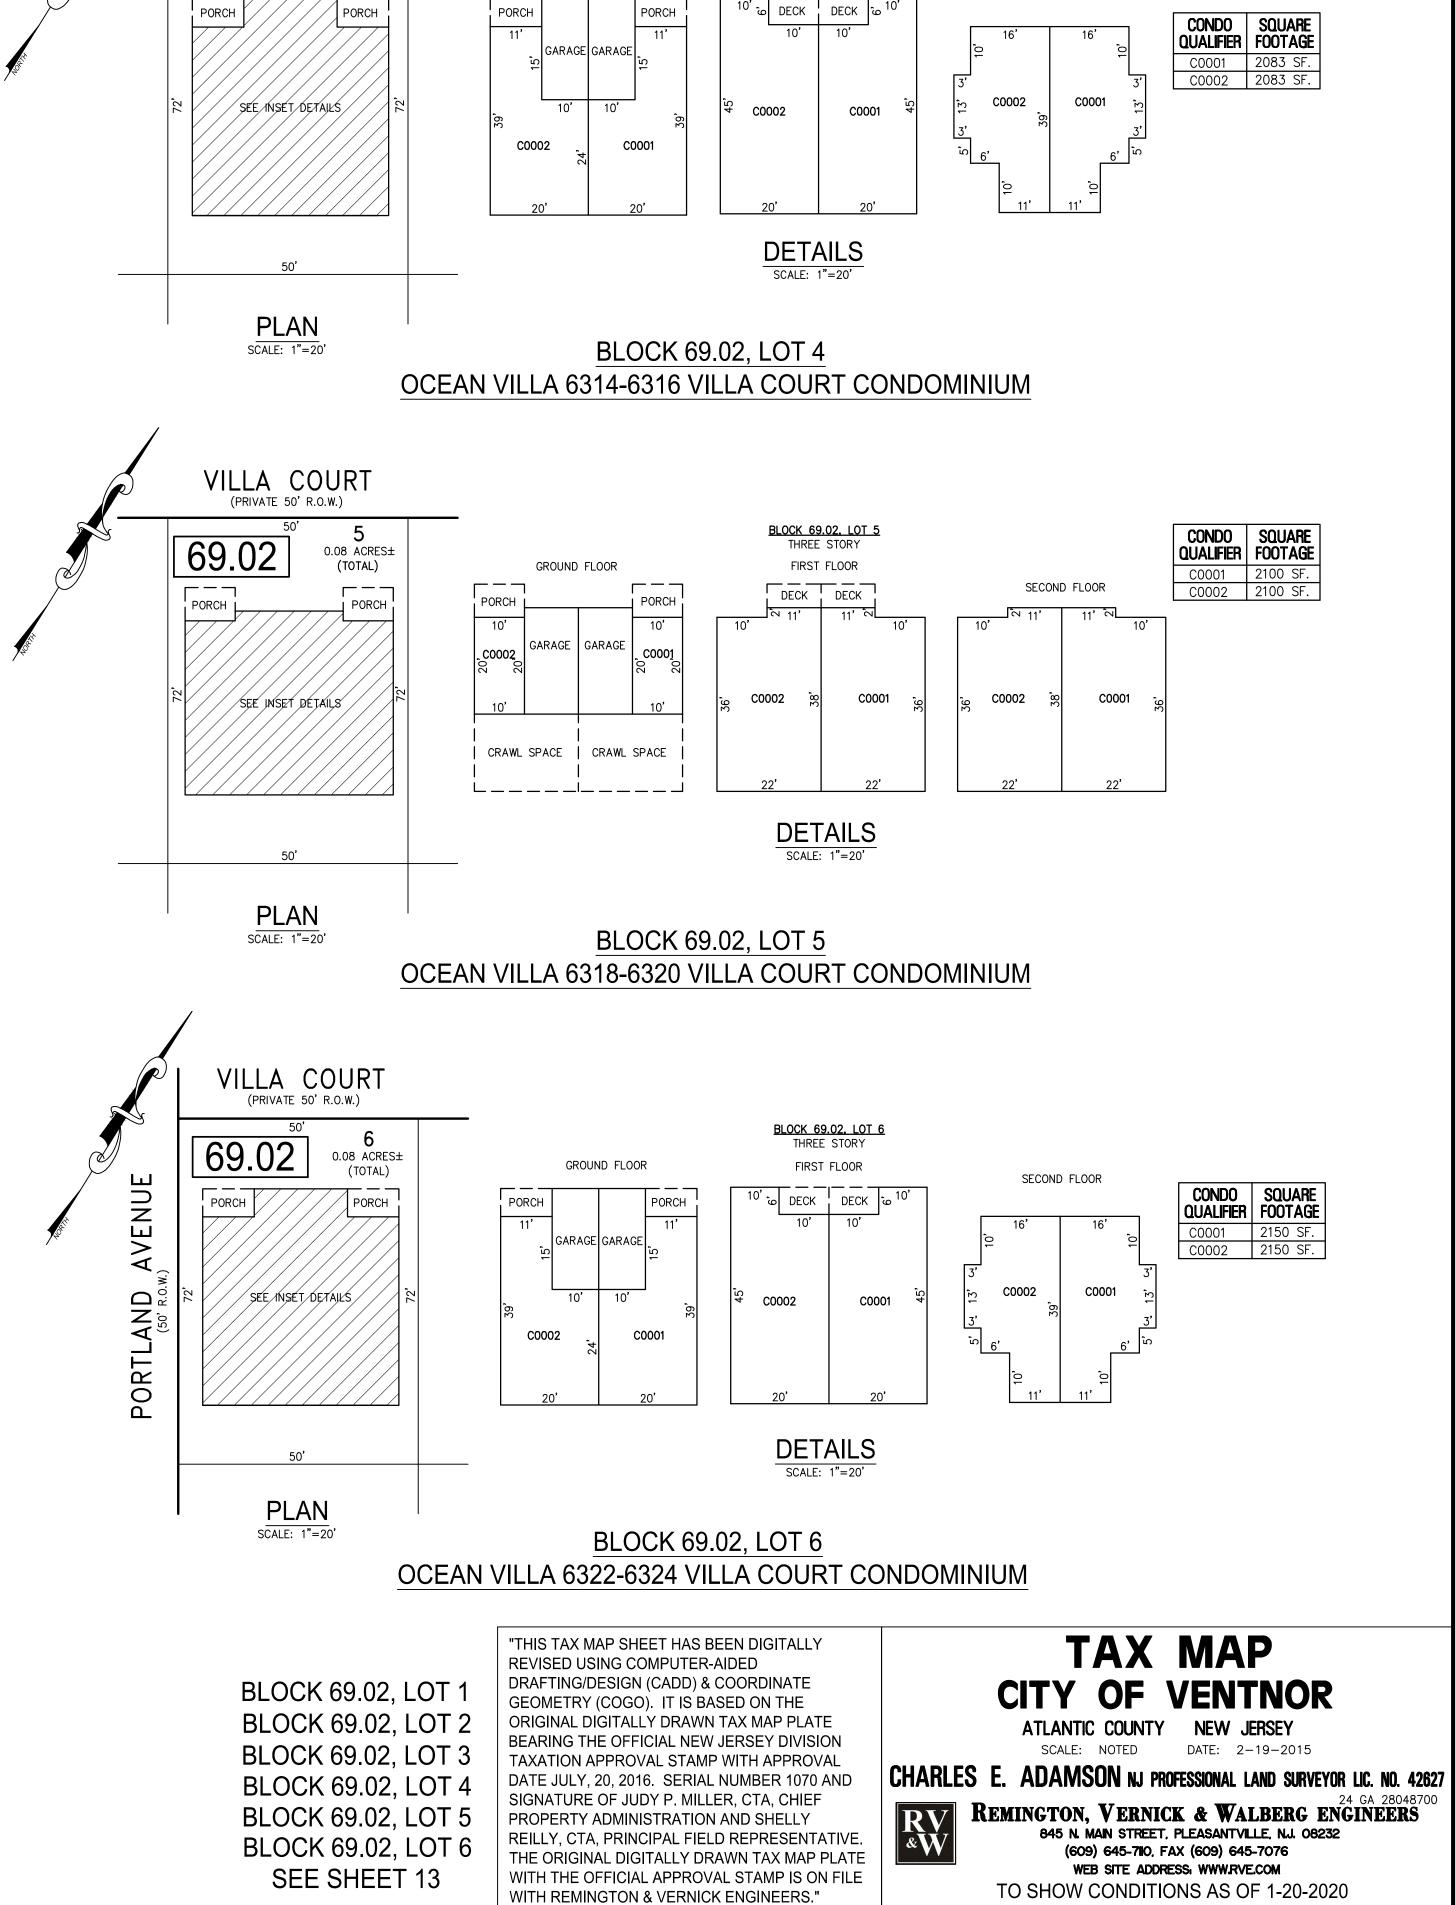

"THIS TAX MAP SHEET HAS BEEN DIGITALLY **REVISED USING COMPUTER-AIDED** DRAFTING/DESIGN (CADD) & COORDINATE GEOMETRY (COGO). IT IS BASED ON THE ORIGINAL DIGITALLY DRAWN TAX MAP PLATE BEARING THE OFFICIAL NEW JERSEY DIVISION TAXATION APPROVAL STAMP WITH APPROVAL DATE JULY, 20, 2016. SERIAL NUMBER 1070 AND SIGNATURE OF JUDY P. MILLER, CTA, CHIEF PROPERTY ADMINISTRATION AND SHELLY REILLY, CTA, PRINCIPAL FIELD REPRESENTATIN THE ORIGINAL DIGITALLY DRAWN TAX MAP PLA WITH THE OFFICIAL APPROVAL STAMP IS ON FILE WITH REMINGTON & VERNICK ENGINEERS."