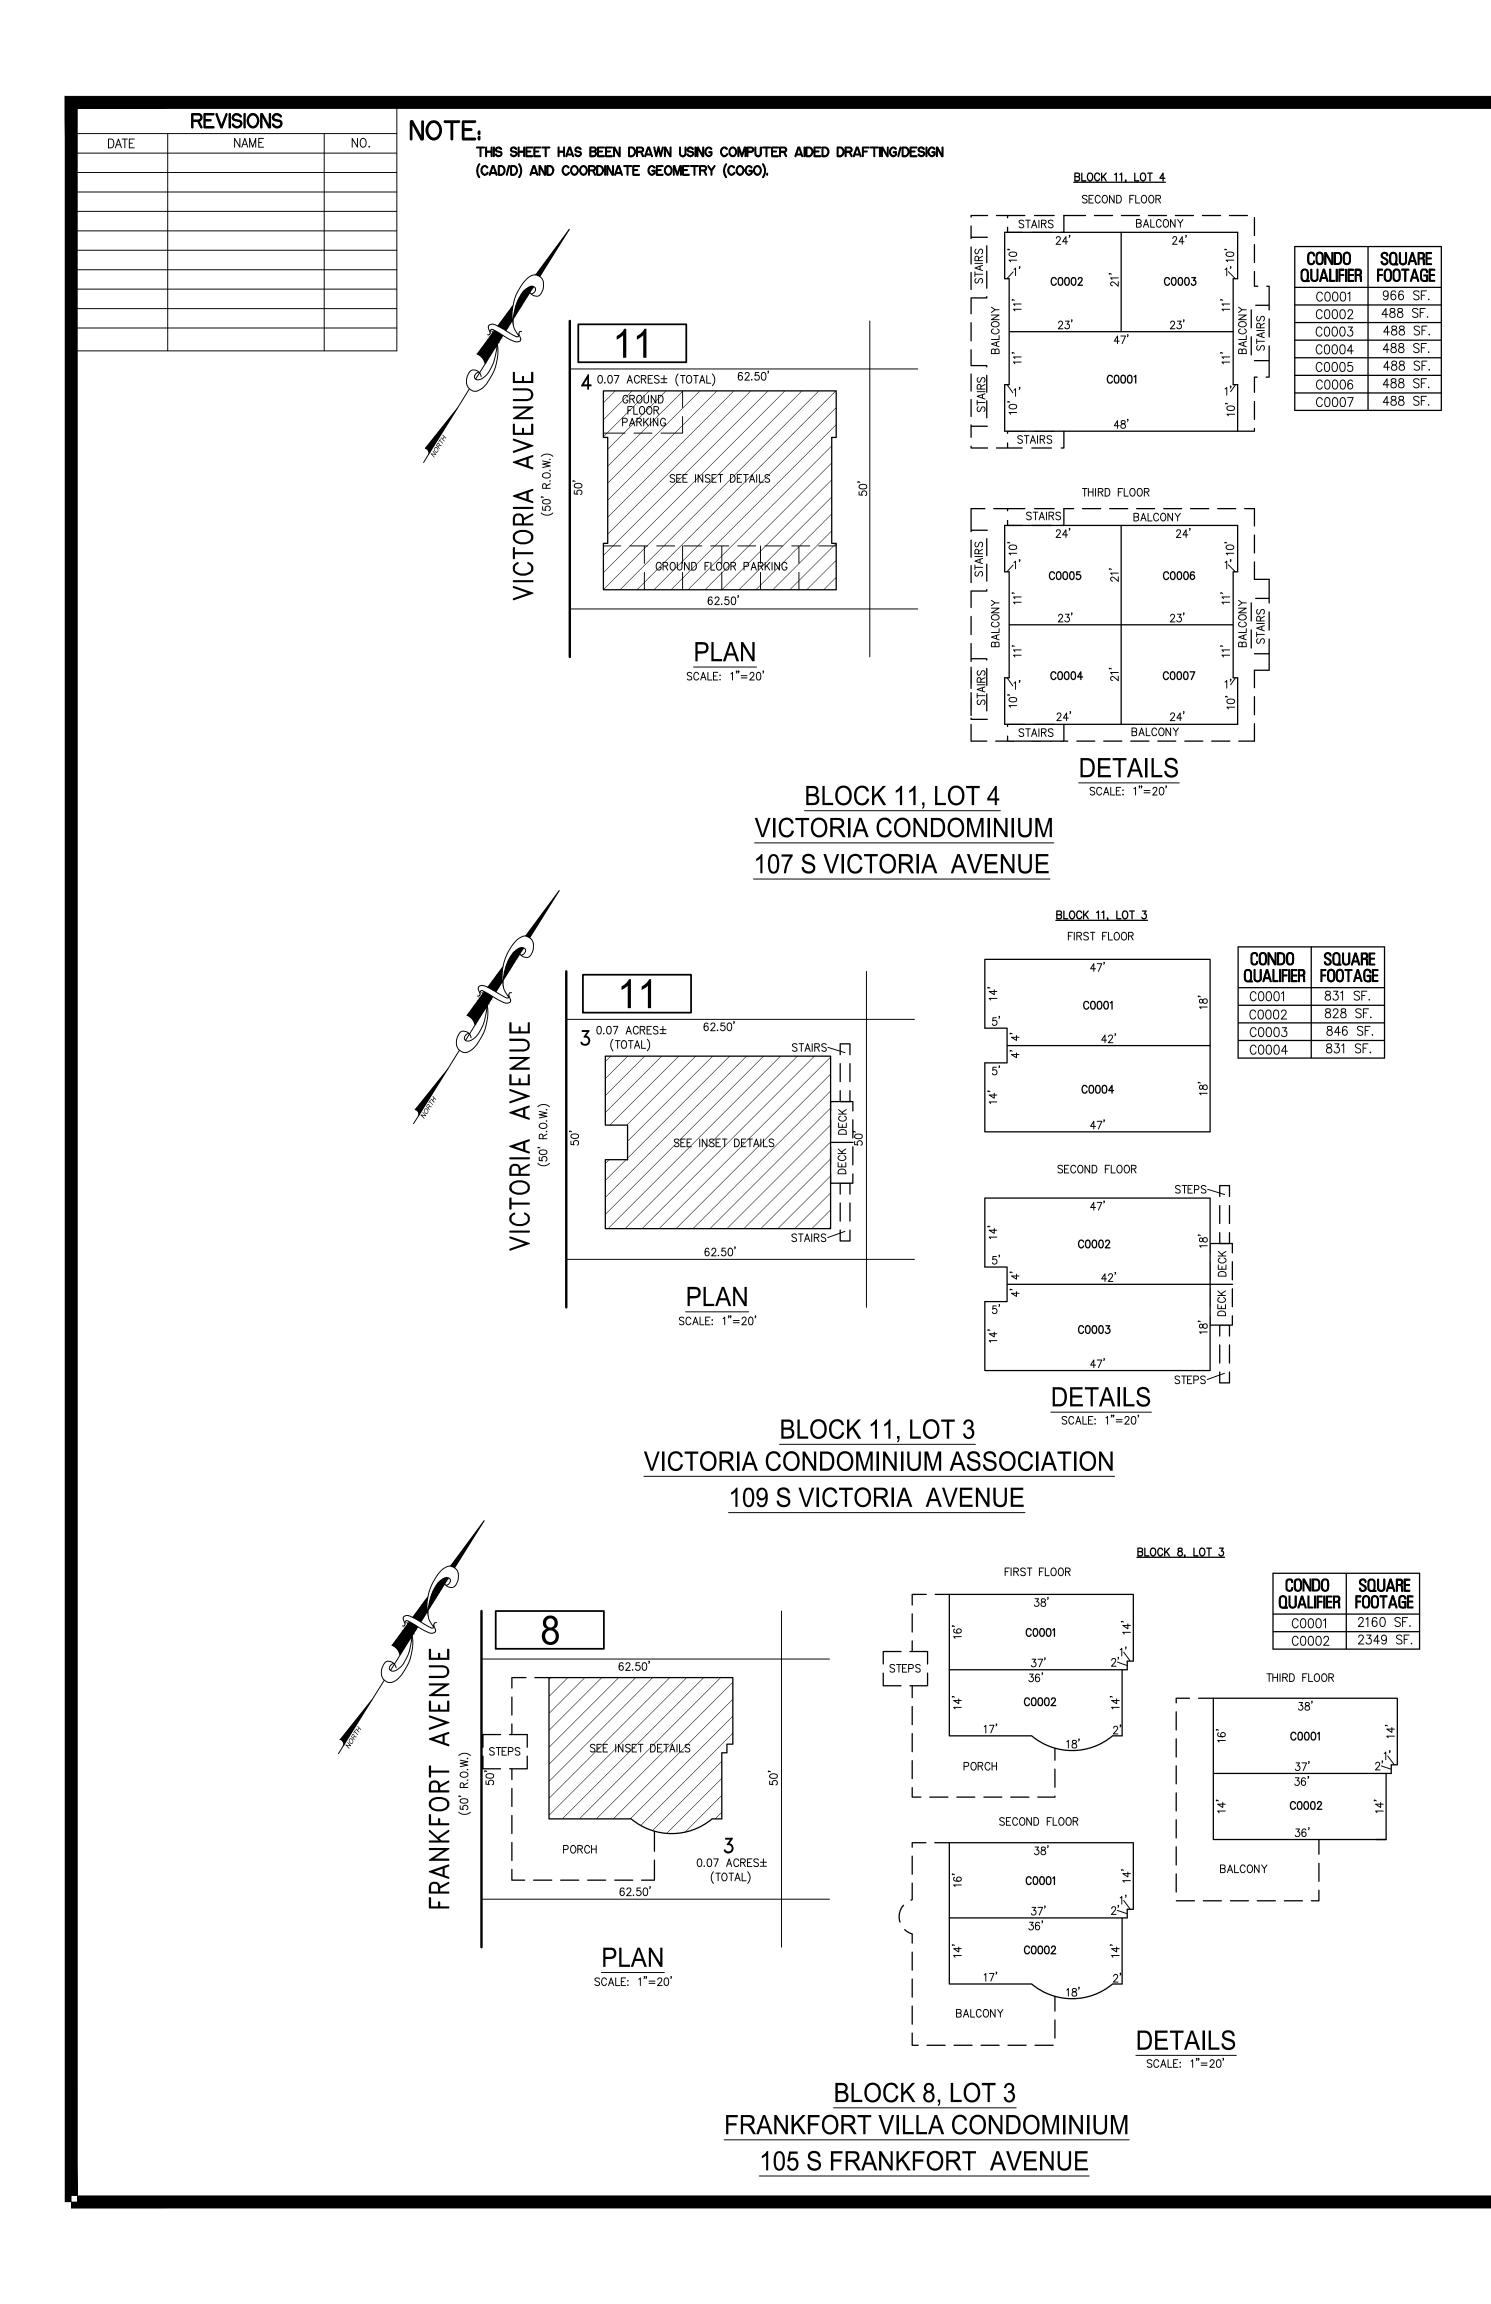

TING/DESIGN (CADD) & COORDINATE GEOMETRY (COGO). IT IS BASED ON THE ORIGINAL DIGITALLY DRAWN TAX MAP PLATE BEARING THE OFFICIAL NEW JERSEY DIVISION TAXATION APPROVAL STAMP WITH APPROVAL DATE JULY, 20, 2016. SERIAL NUMBER 1070 AND SIGNATURE OF JUDY P. MILLER, CTA, CHIEF PROPERTY ADMINISTRATION AND SHELLY REILLY, CTA, PRINCIPAL FIELD REPRESENTATIVE. THE ORIGINAL DIGITALLY DRAWN TAX MAP PLATE WITH THE OFFICIAL APPROVAL STAMP IS ON FILE WITH REMINGTON & VERNICK ENGINEERS."







2.01



ATLANTIC COUNTY NEW JERSEY SCALE: NOTED DATE: 2-19-2015

CHARLES E. ADAMSON NJ PROFESSIONAL LAND SURVEYOR LIC. NO. 42627 **Remington, Vernick & Walberg engineers** 845 N. MAIN STREET, PLEASANTVILLE, N.J. 08232 (609) 645-710, FAX (609) 645-7076

WEB SITE ADDRESS, WWW.RVE.COM TO SHOW CONDITIONS AS OF 1-20-2020





## 2.02

|                    | 00114.05           |
|--------------------|--------------------|
| Condo<br>Qualifier | SQUARE<br>FOOTAGE  |
| C0101              | 497 SF.            |
| C0102              | 497 SF.            |
| C0103              | 497 SF.            |
| C0104              | 497 SF.            |
| C0105              | 497 SF.            |
| C0106              | 328 SF.            |
| C0107              | 328 SF.            |
| C0108              | 328 SF.            |
| C0109              | 328 SF.            |
| C0200              | 497 SF.            |
| C0201              | 497 SF.            |
| C0202              | 497 SF.            |
| C0203              | 497 SF.            |
| C0204              | 497 SF.            |
| C0205              | 497 SF.