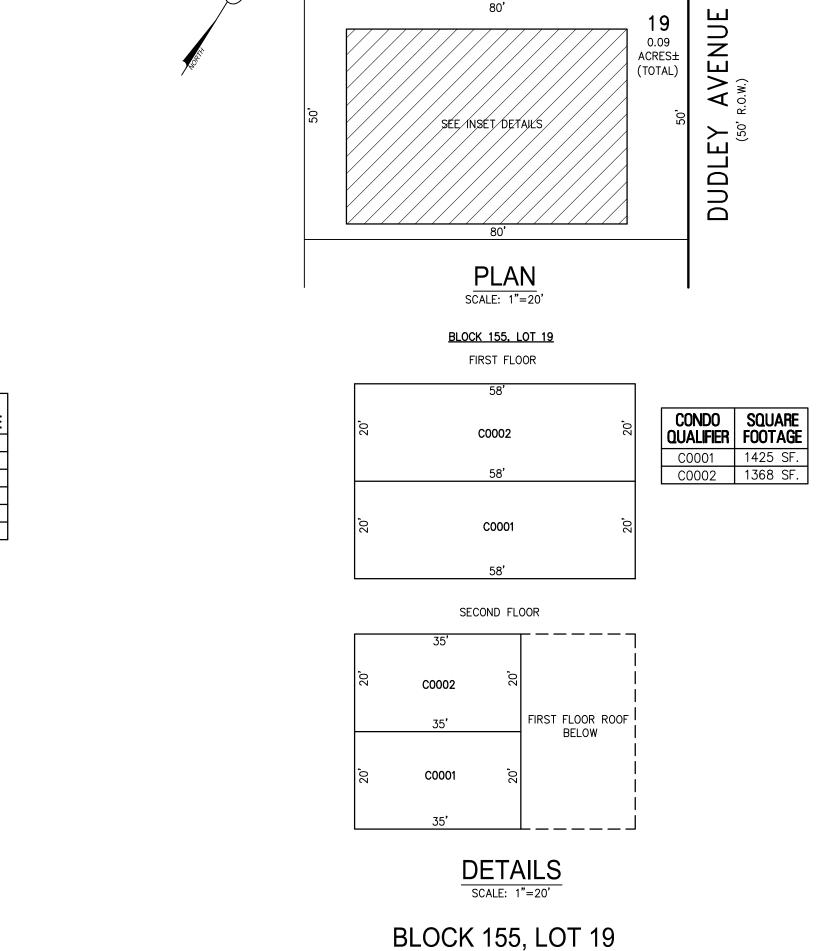

### BLOCK 5, LOT 1 SEE SHEET 1

### <u>BLOCK 5, LOT 1</u> 5000 BOARDWALK CONDOMINIUM

DETAILS SCALE: 1"=30'