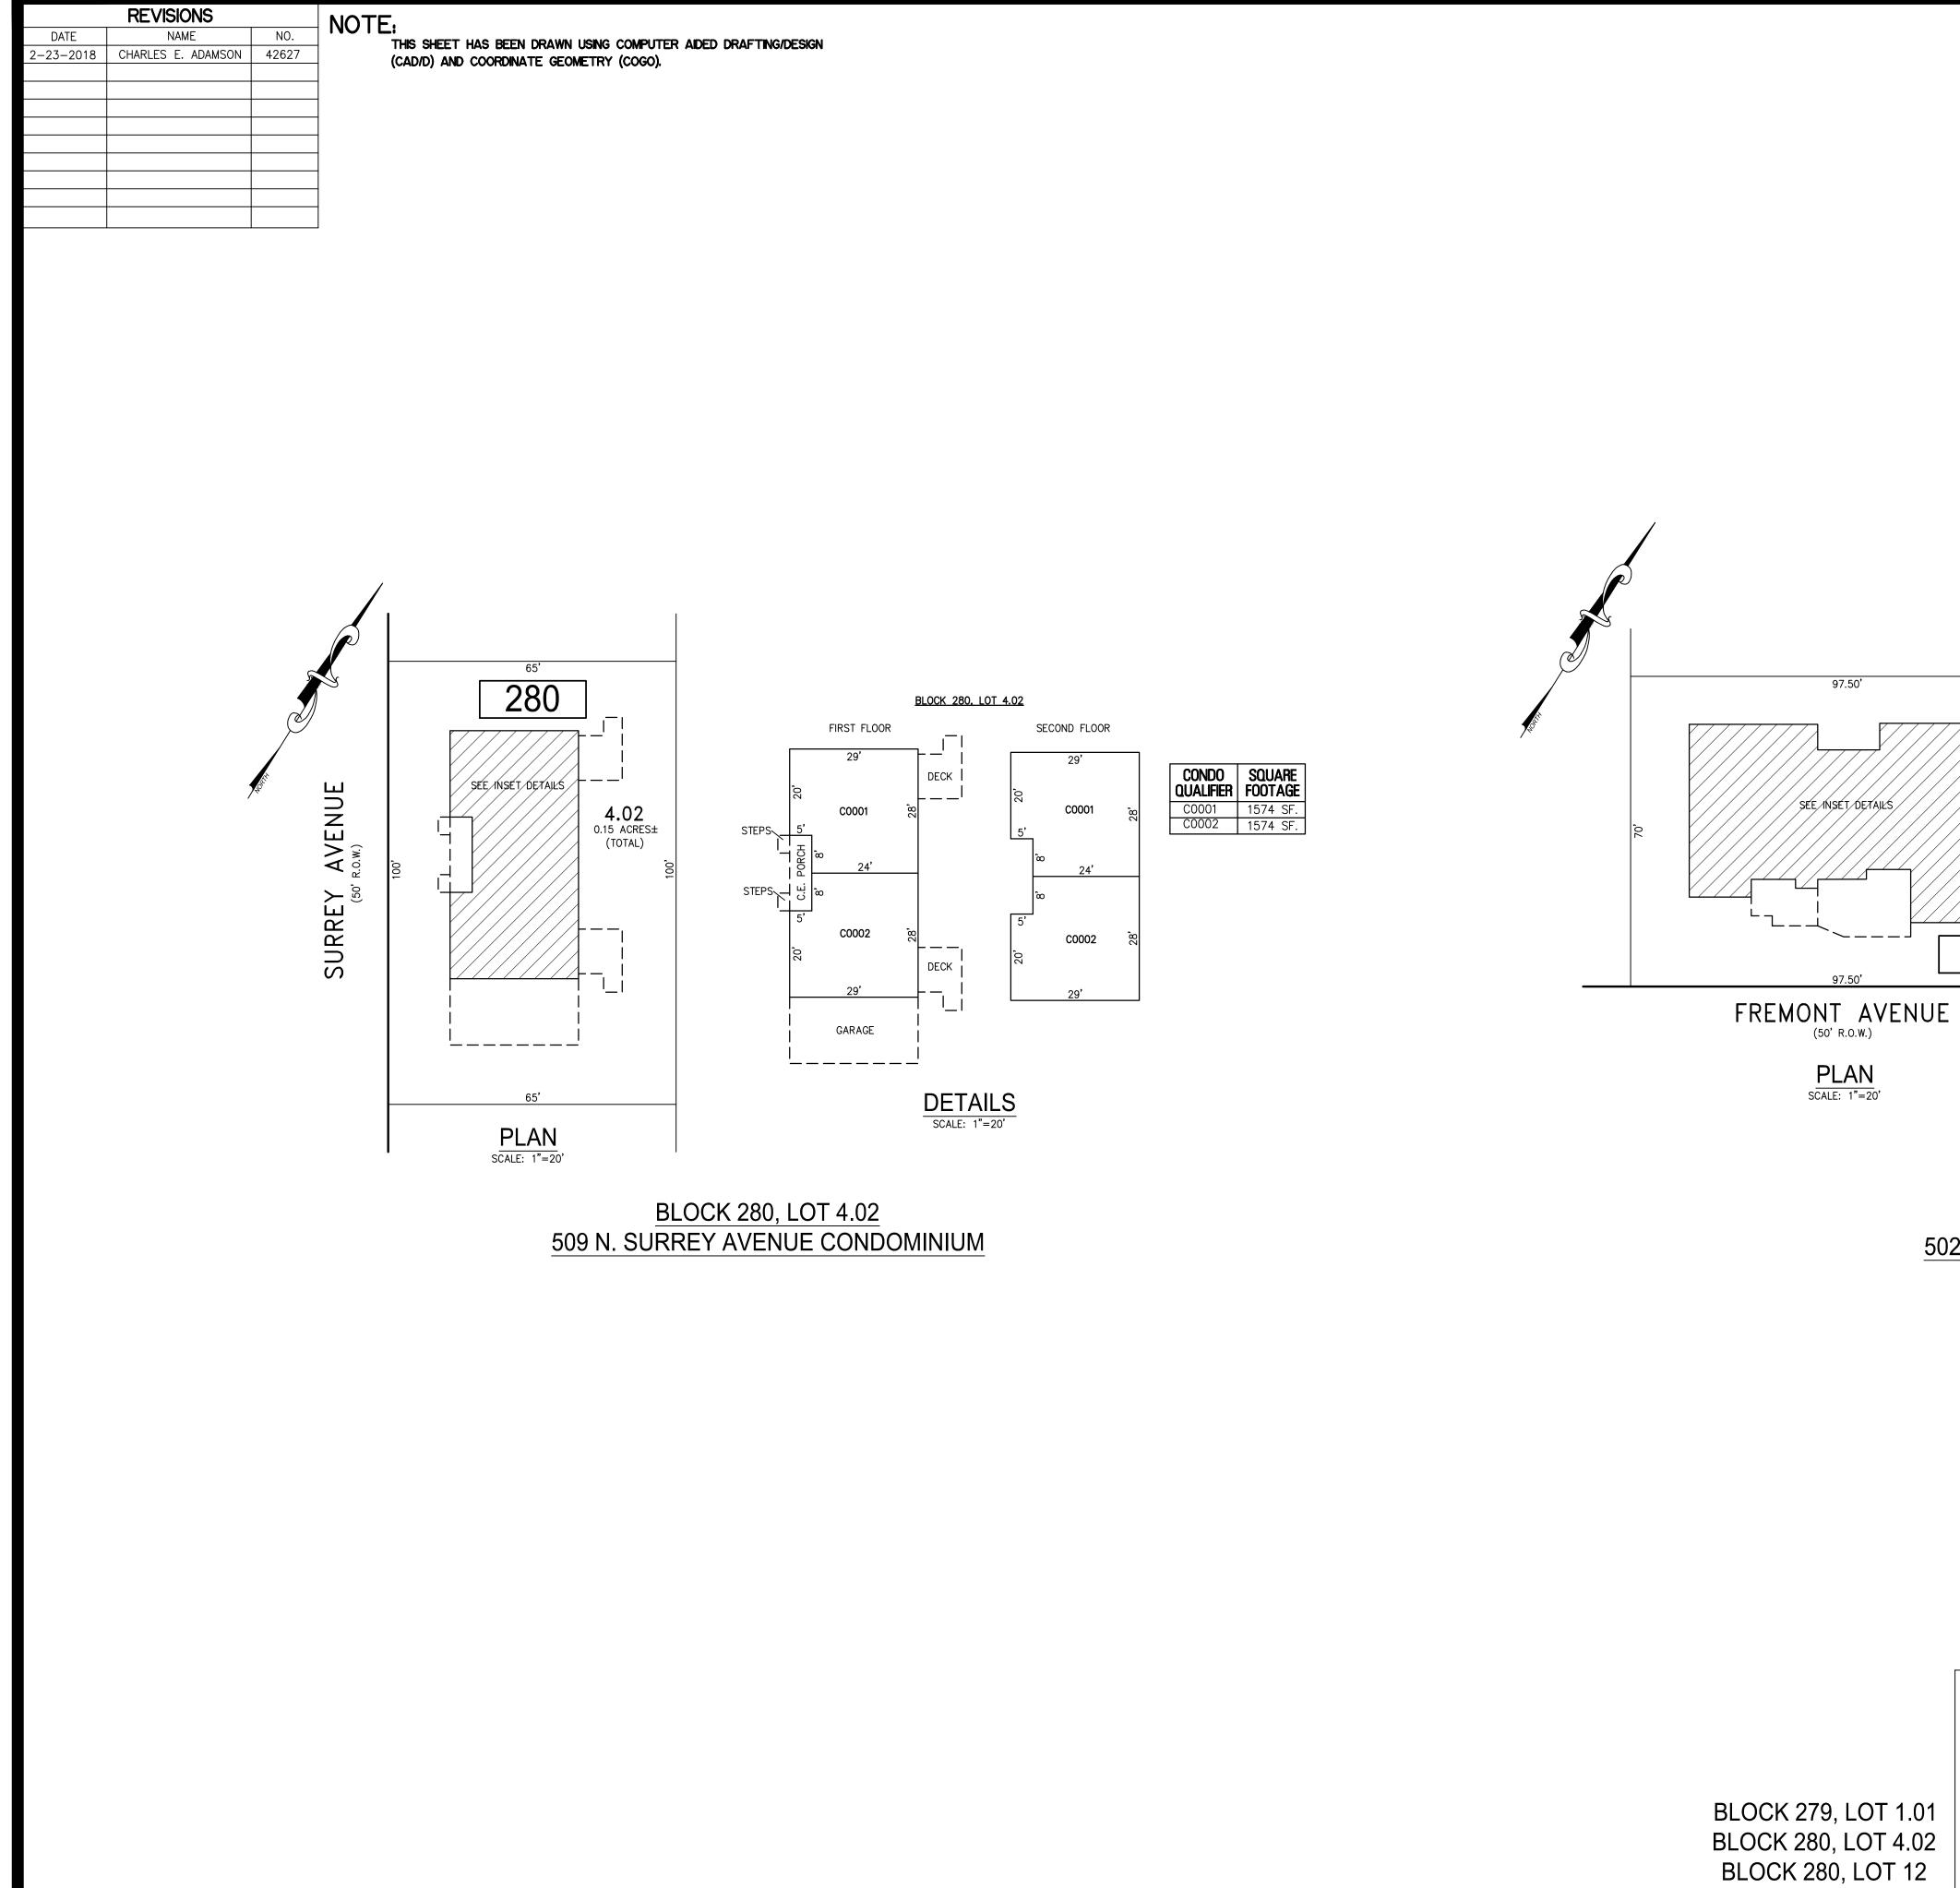

|
|                   |                            |              |     |                       |   |          |          |                             |                                |







"THIS TAX MAP SHEET HAS BEEN DIGITALLY REVISED USING COMPUTER-AIDED DRAFTING/DESIGN (CADD) & COORDINATE GEOMETRY (COGO). IT IS BASED ON THE ORIGINAL DIGITALLY DRAWN TAX MAP PLATE BEARING THE OFFICIAL NEW JERSEY DIVISION TAXATION APPROVAL STAMP WITH APPROVAL DATE JULY, 20, 2016. SERIAL NUMBER 1070 AND SIGNATURE OF JUDY P. MILLER, CTA, CHIEF PROPERTY ADMINISTRATION AND SHELLY REILLY, CTA, PRINCIPAL FIELD REPRESENTATIVE. THE ORIGINAL DIGITALLY DRAWN TAX MAP PLATE WITH THE OFFICIAL APPROVAL STAMP IS ON FILE WITH REMINGTON & VERNICK ENGINEERS."



TO SHOW CONDITIONS AS OF 1-20-2020

SHEET 40



BLOCK 279, LOT 1.01 BLOCK 280, LOT 12 SEE SHEET 46

97.50**'** 

97.50**'** 

# **46.01**



BLOCK 280, LOT 12 502 N. VICTORIA AVENUE CONDOMINIUM

"THIS TAX MAP SHEET HAS BEEN DIGITALLY REVISED USING COMPUTER-AIDED DRAFTING/DESIGN (CADD) & COORDINATE GEOMETRY (COGO). IT IS BASED ON THE ORIGINAL DIGITALLY DRAWN TAX MAP PLATE BEARING THE OFFICIAL NEW JERSEY DIVISION TAXATION APPROVAL STAMP WITH APPROVAL DATE JULY, 20, 2016. SERIAL NUMBER 1070 AND BLOCK 280, LOT 4.02 SIGNATURE OF JUDY P. MILLER, CTA, CHIEF PROPERTY ADMINISTRATION AND SHELLY REILLY, CTA, PRINCIPAL FIELD REPRESENTATIVE. THE ORIGINAL DIGITALLY DRAWN TAX MAP PLATE WITH THE OFFICIAL APPROVAL STAMP IS ON FILE WITH REMINGTON & VERNICK ENGINEERS."





|     | REVISIONS |     | NOTE | !                 |               |