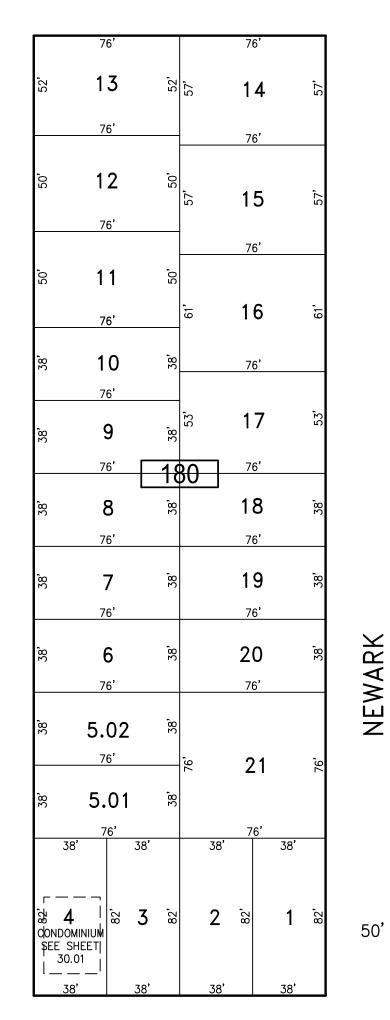

## 1.01

| "THIS TAX MAP SHEET HAS BEEN DIGITALLY      |    |
|---------------------------------------------|----|
| REVISED USING COMPUTER-AIDED                |    |
| DRAFTING/DESIGN (CADD) & COORDINATE         |    |
| GEOMETRY (COGO). IT IS BASED ON THE         |    |
| ORIGINAL DIGITALLY DRAWN TAX MAP PLATE      |    |
| BEARING THE OFFICIAL NEW JERSEY DIVISION    |    |
| TAXATION APPROVAL STAMP WITH APPROVAL       |    |
| DATE JULY, 20, 2016. SERIAL NUMBER 1070 AND |    |
| SIGNATURE OF JUDY P. MILLER, CTA, CHIEF     |    |
| PROPERTY ADMINISTRATION AND SHELLY          |    |
| REILLY, CTA, PRINCIPAL FIELD REPRESENTATIVE | :. |
| THE ORIGINAL DIGITALLY DRAWN TAX MAP PLAT   | E  |
| WITH THE OFFICIAL APPROVAL STAMP IS ON FILI | Ξ  |
| WITH REMINGTON & VERNICK ENGINEERS."        |    |