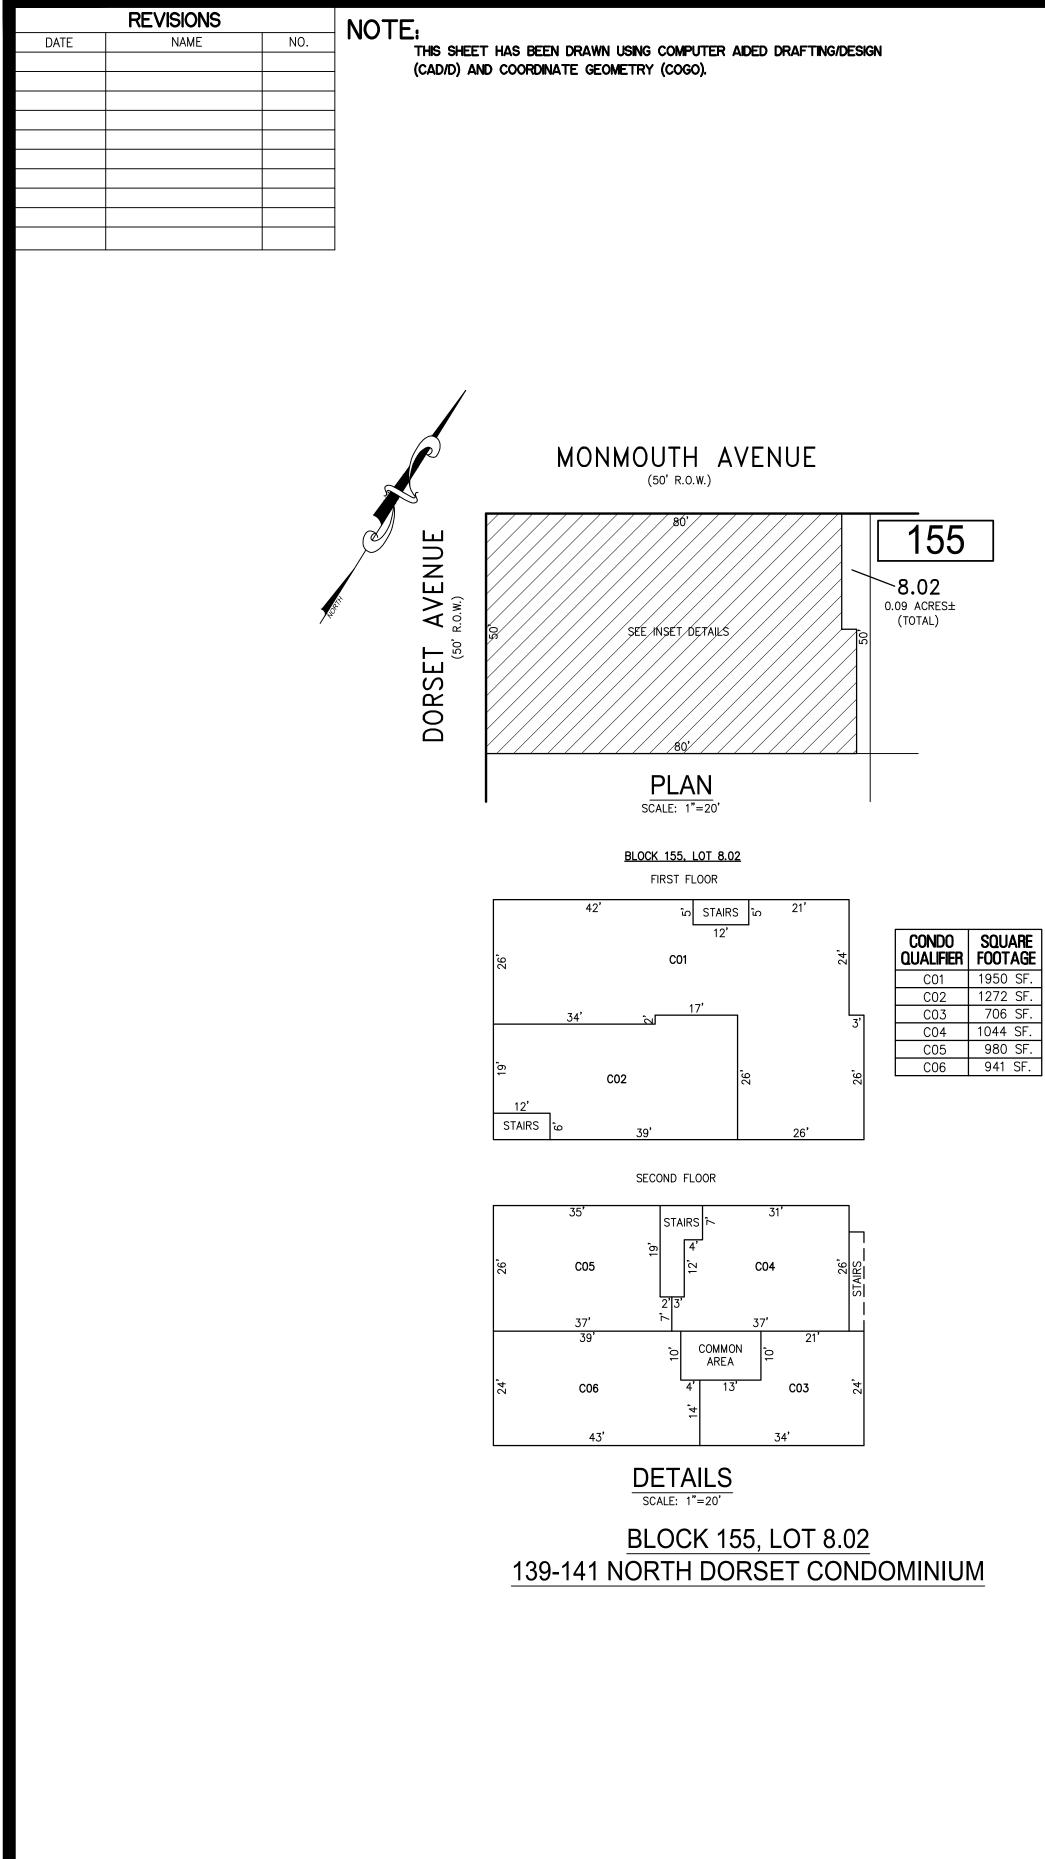

### BLOCK 5, LOT 1 SEE SHEET 1

### <u>BLOCK 5, LOT 1</u> 5000 BOARDWALK CONDOMINIUM

DETAILS SCALE: 1"=30'