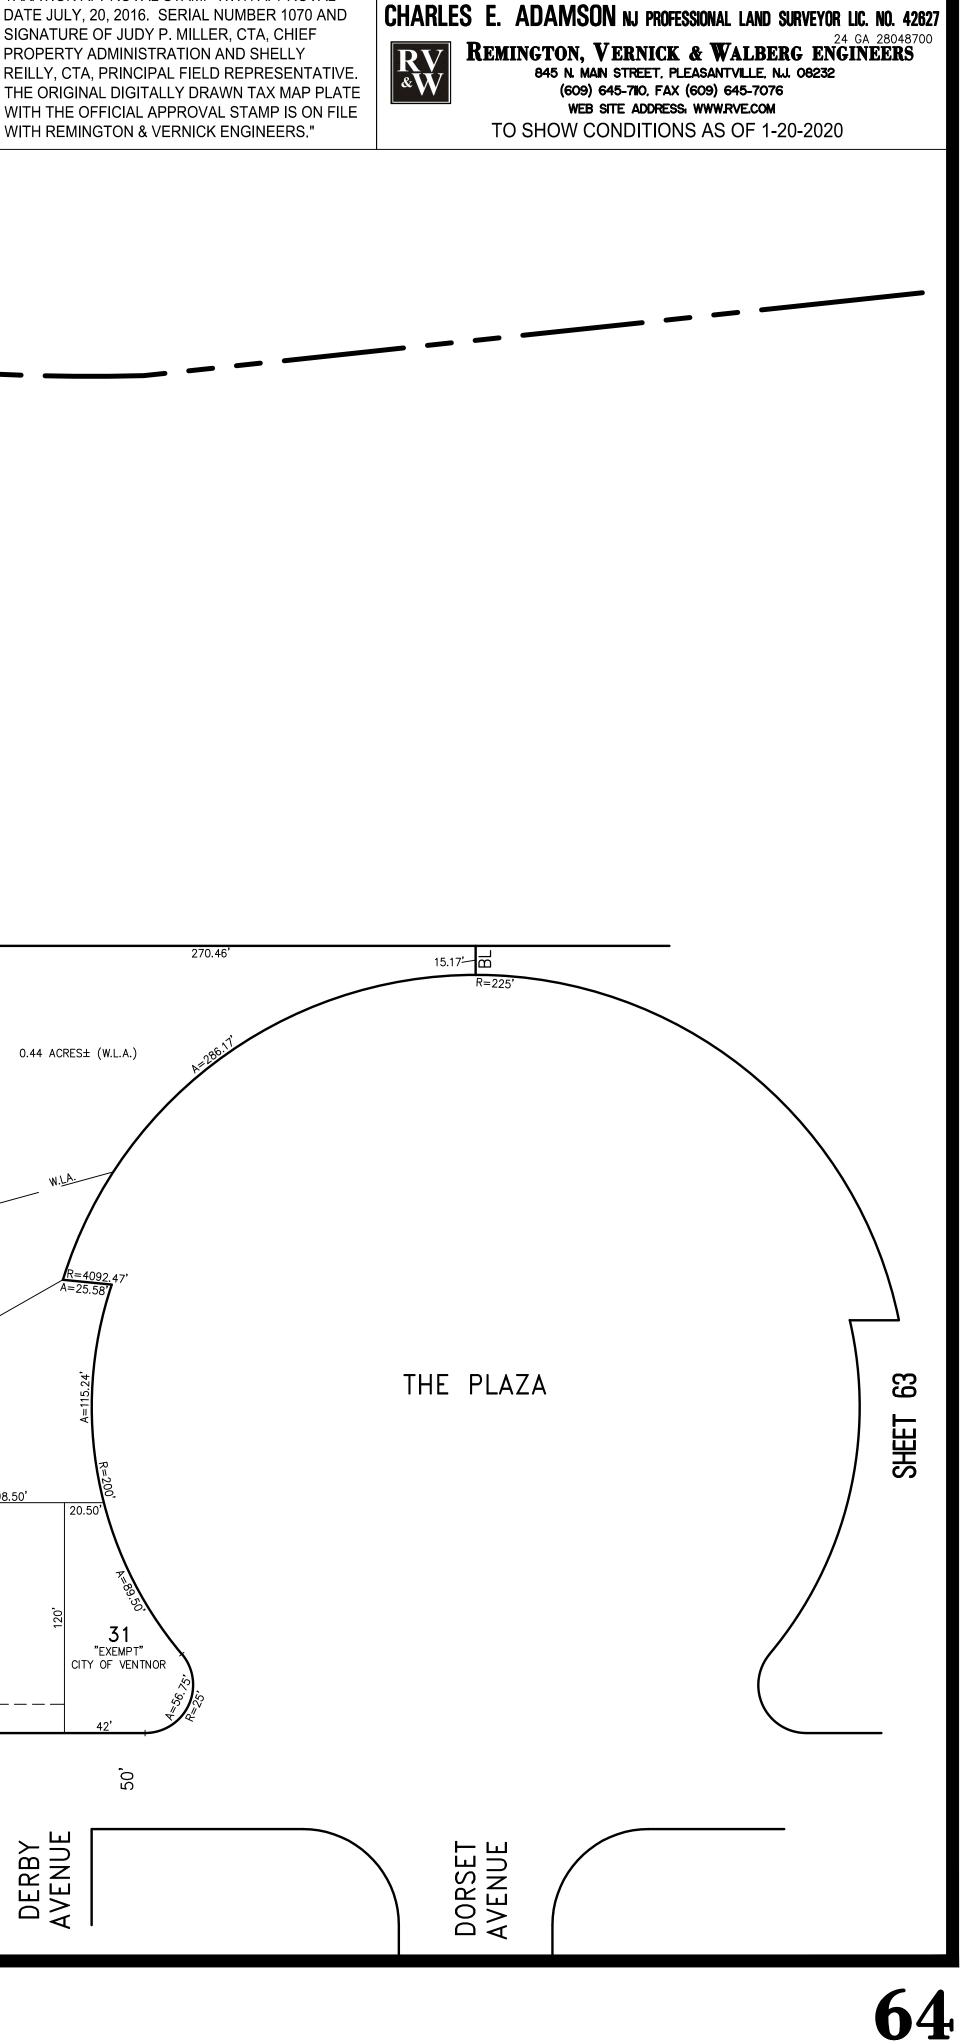

ATLANTIC COUNTYNEW JERSEYSCALE:NOTEDDATE:2-19-2015

CHARLES E. ADAMSON NJ PROFESSIONAL LAND SURVEYOR LIC. NO. 42627 REMINGTON, VERNICK & WALBERG ENGINEERS 845 N. MAIN STREET, PLEASANTVILLE, NJ. 08232 (609) 645-710, FAX (609) 645-7076 WEB SITE ADDRESS, WWW.RVE.COM

TO SHOW CONDITIONS AS OF 1-20-2020