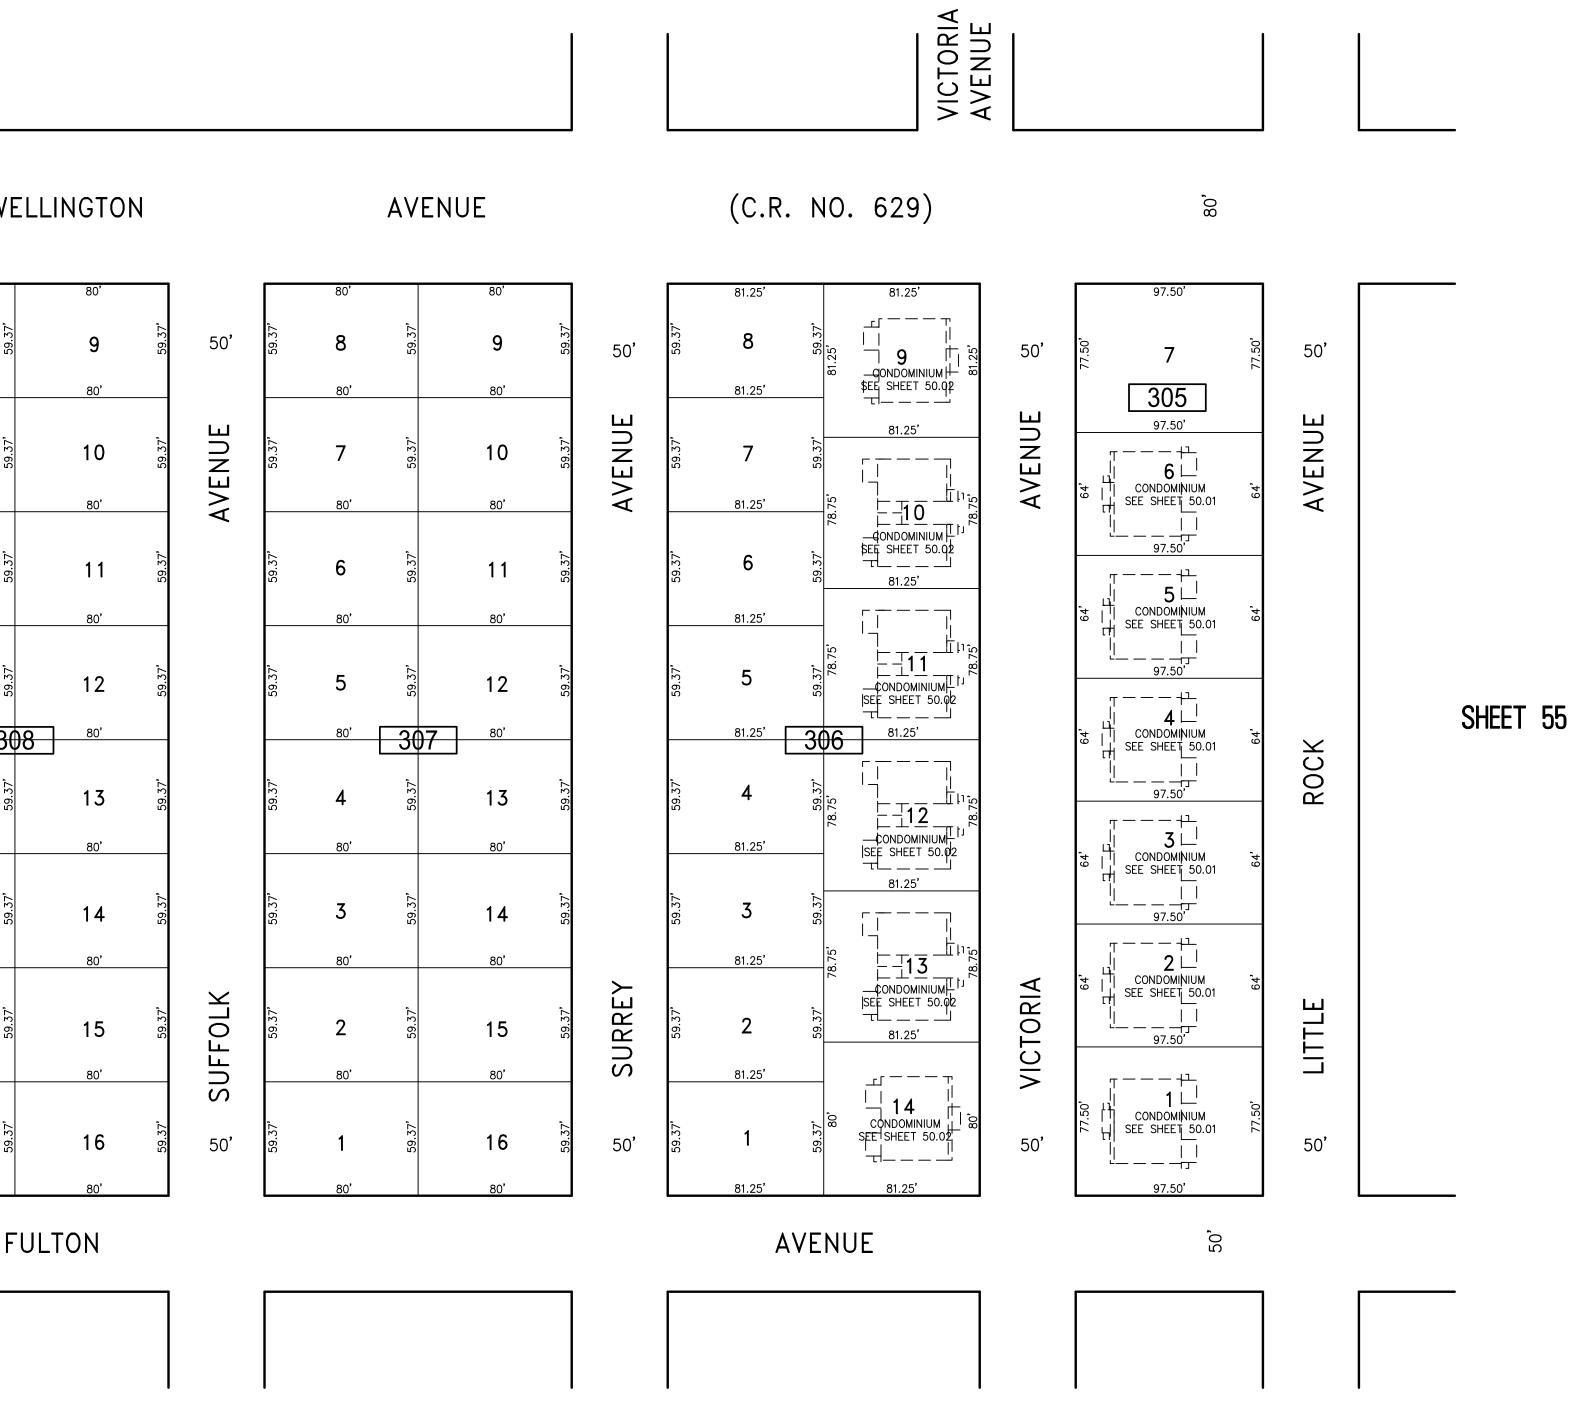

### TAX MAP **CITY OF VENTNOR** ATLANTIC COUNTY NEW JERSEY

SCALE: 1" = 500' DATE: 2-19-2015

CHARLES E. ADAMSON NJ PROFESSIONAL LAND SURVEYOR LIC. NO. 42627

REMINGTON, VERNICK & WALBERG ENGINEERS 845 N. MAIN STREET. PLEASANTVILLE, N.J. 08232 (609) 645-7110, FAX (609) 645-7076 WEB SITE ADDRESS: WWW.RVE.COM TO SHOW CONDITIONS AS OF 1-20-2020

KEY MAP

"THIS TAX MAP SHEET HAS BEEN DIGITALLY REVISED USING COMPUTER-AIDED DRAFTING/DESIGN (CADD) & COORDINATE GEOMETRY (COGO). IT IS BASED ON THE ORIGINAL DIGITALLY DRAWN TAX MAP PLATE BEARING THE OFFICIAL NEW JERSEY DIVISION TAXATION APPROVAL STAMP WITH APPROVAL DATE JULY, 20, 2016. SERIAL NUMBER 1070 AND SIGNATURE OF JUDY P. MILLER, CTA, CHIEF PROPERTY ADMINISTRATION AND SHELLY REILLY, CTA, PRINCIPAL FIELD REPRESENTATIVE THE ORIGINAL DIGITALLY DRAWN TAX MAP PLATE WITH THE OFFICIAL APPROVAL STAMP IS ON FILE WITH REMINGTON & VERNICK ENGINEERS."

### TAX MAP CITY OF VENTNOR

ATLANTIC COUNTY NEW JERSEY SCALE: 1" = 50' DATE: 2-19-2015

CHARLES E. ADAMSON NJ PROFESSIONAL LAND SURVEYOR LIC. NO. 42627

REMINGTON, VERNICK & WALBERG ENGINEERS 845 N. MAIN STREET, PLEASANTVILLE, NJ. 08232 (609) 645-710 FAY (600) 245 TH WEB SITE ADDRESS: WWW.RVE.COM TO SHOW CONDITIONS AS OF 1-20-2020