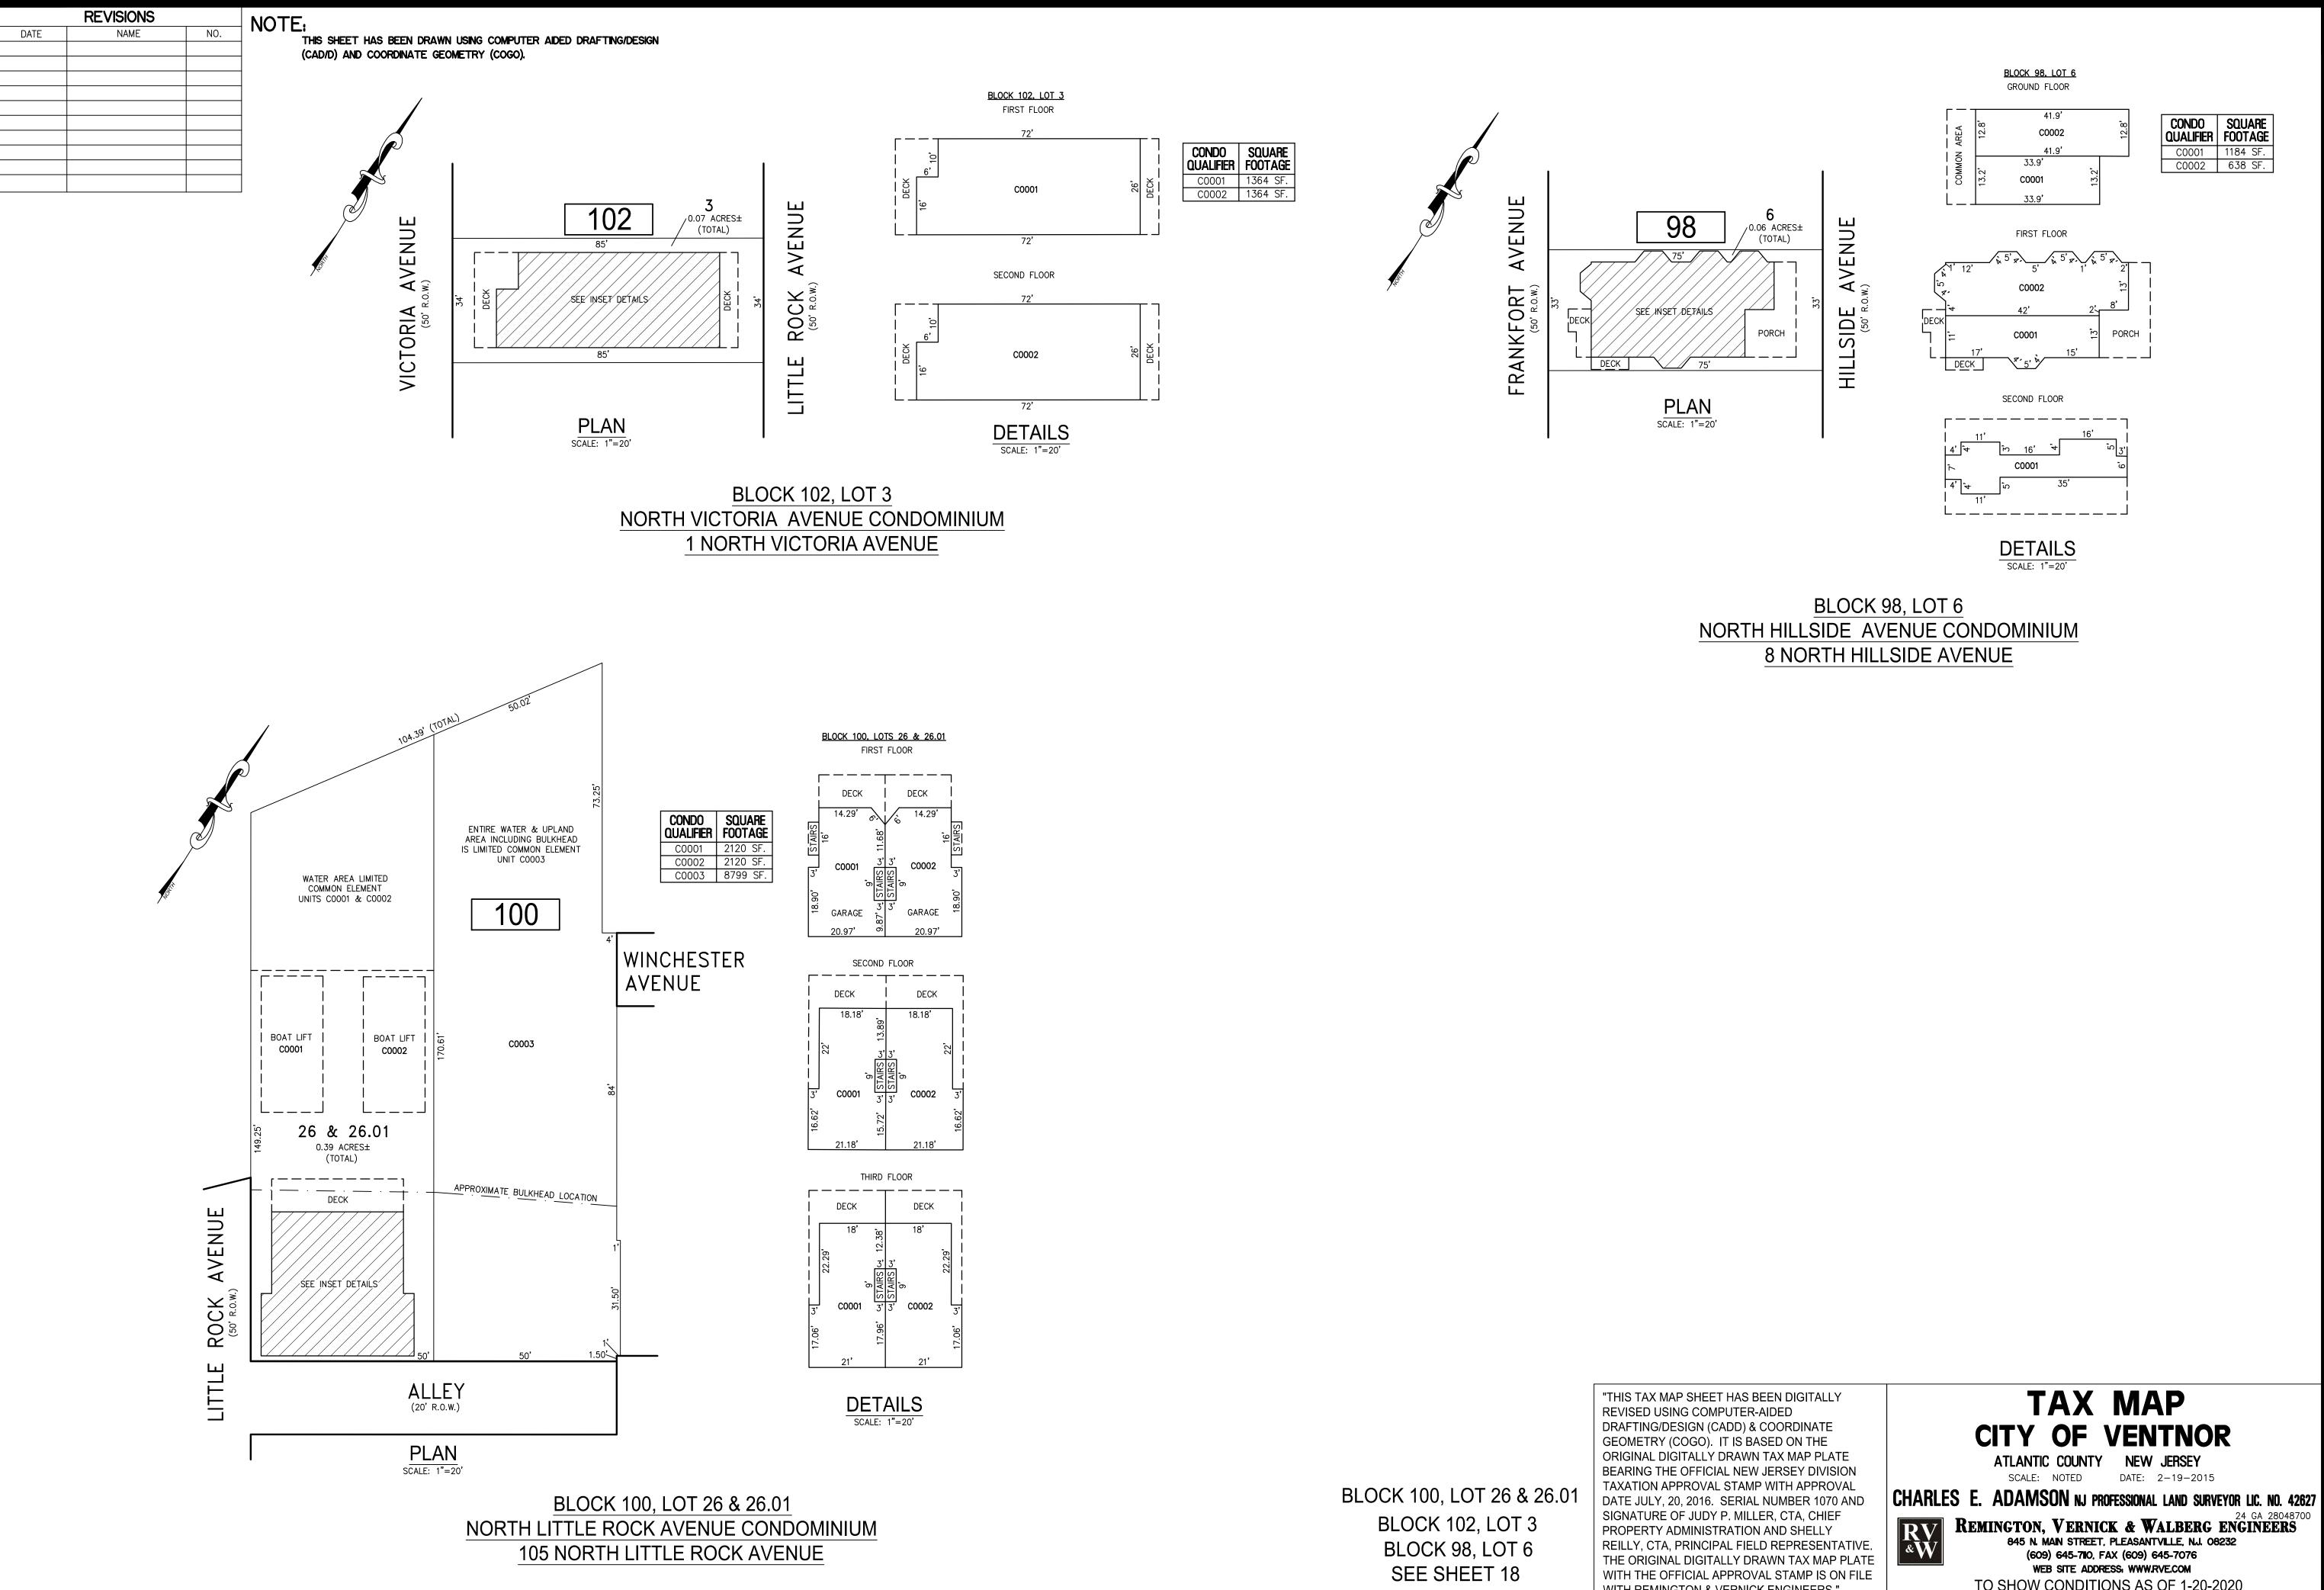

"THIS TAX MAP SHEET HAS BEEN DIGITALLY **REVISED USING COMPUTER-AIDED** DRAFTING/DESIGN (CADD) & COORDINATE GEOMETRY (COGO). IT IS BASED ON THE ORIGINAL DIGITALLY DRAWN TAX MAP PLATE BEARING THE OFFICIAL NEW JERSEY DIVISION TAXATION APPROVAL STAMP WITH APPROVAL DATE JULY, 20, 2016. SERIAL NUMBER 1070 AND SIGNATURE OF JUDY P. MILLER, CTA, CHIEF PROPERTY ADMINISTRATION AND SHELLY REILLY, CTA, PRINCIPAL FIELD REPRESENTATIN THE ORIGINAL DIGITALLY DRAWN TAX MAP PLA WITH THE OFFICIAL APPROVAL STAMP IS ON FILE WITH REMINGTON & VERNICK ENGINEERS."