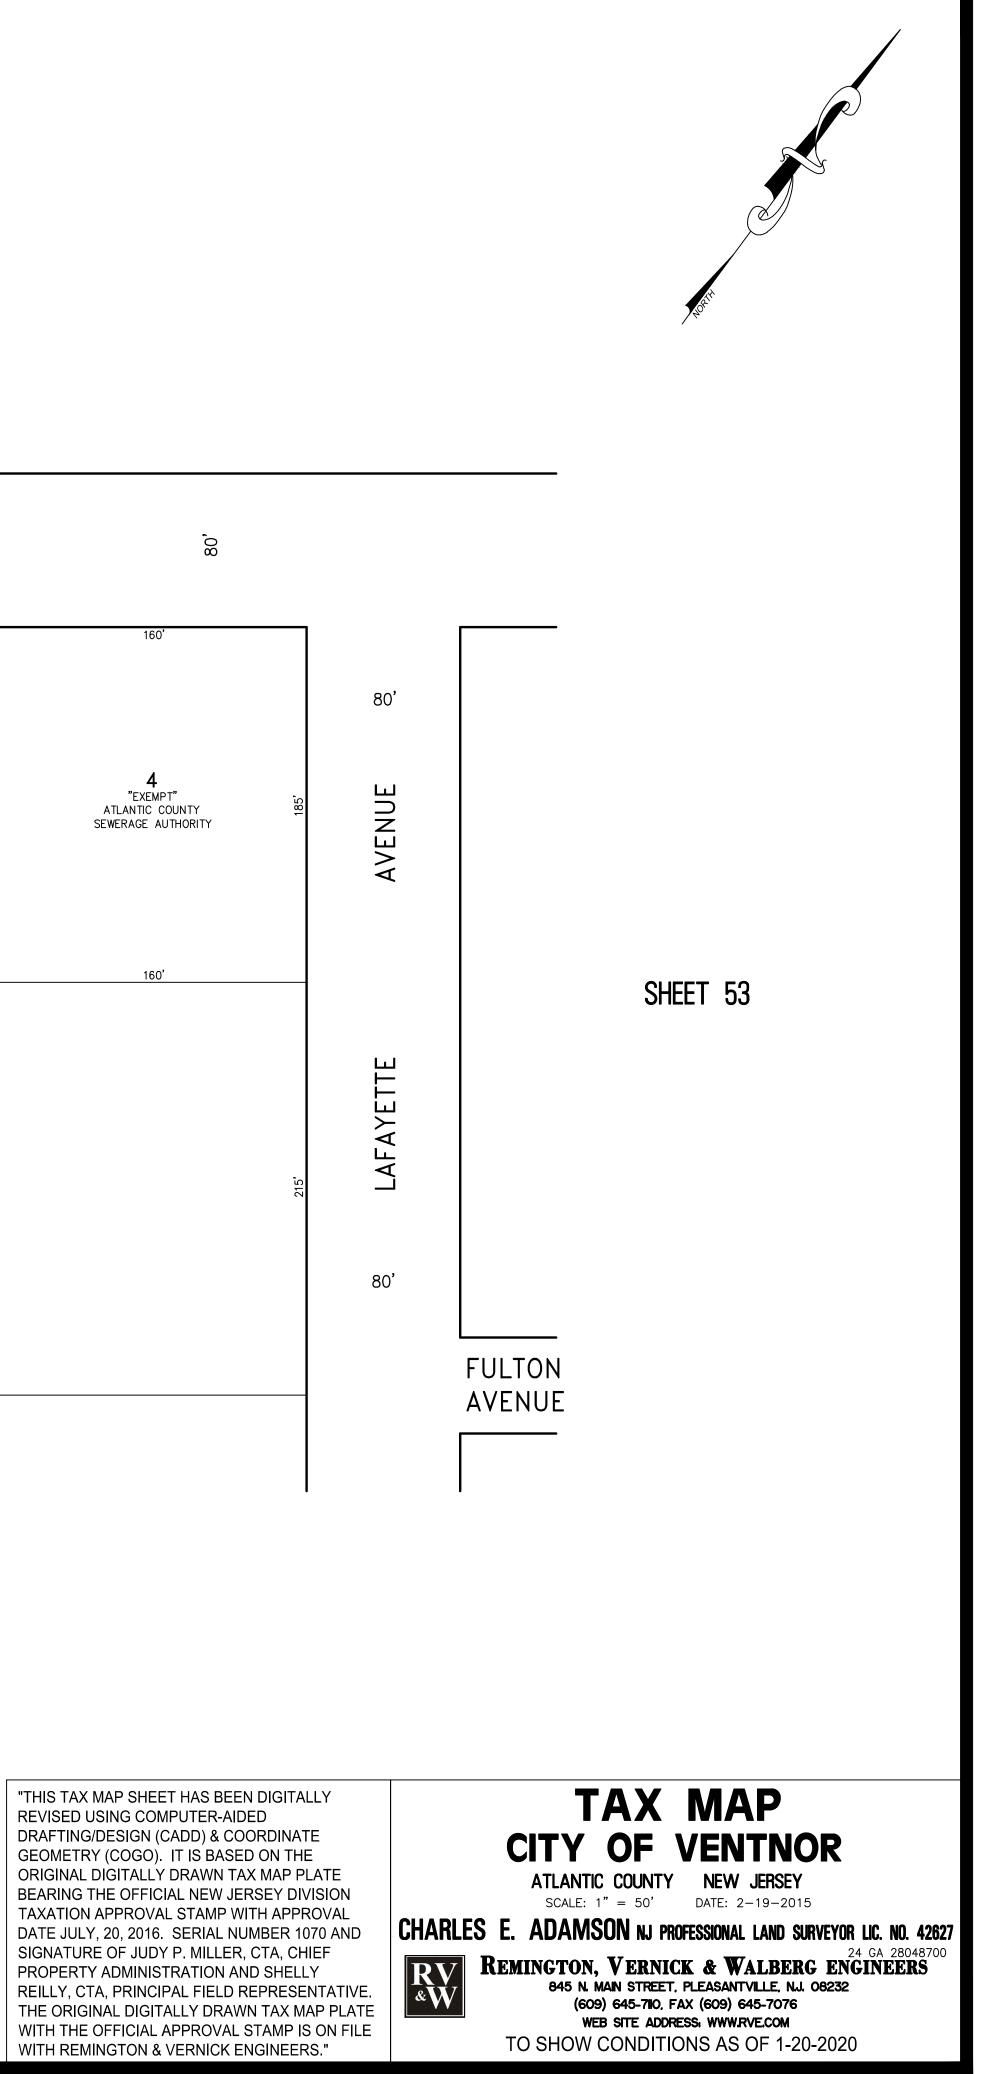

KEY MAP

"THIS TAX MAP SHEET HAS BEEN DIGITALLY REVISED USING COMPUTER-AIDED DRAFTING/DESIGN (CADD) & COORDINATE GEOMETRY (COGO). IT IS BASED ON THE ORIGINAL DIGITALLY DRAWN TAX MAP PLATE BEARING THE OFFICIAL NEW JERSEY DIVISION TAXATION APPROVAL STAMP WITH APPROVAL DATE JULY, 20, 2016. SERIAL NUMBER 1070 AND SIGNATURE OF JUDY P. MILLER, CTA, CHIEF PROPERTY ADMINISTRATION AND SHELLY REILLY, CTA, PRINCIPAL FIELD REPRESENTATIVE THE ORIGINAL DIGITALLY DRAWN TAX MAP PLATE WITH THE OFFICIAL APPROVAL STAMP IS ON FILE WITH REMINGTON & VERNICK ENGINEERS."

### TAX MAP CITY OF VENTNOR

ATLANTIC COUNTY NEW JERSEY SCALE: 1" = 50' DATE: 2-19-2015

CHARLES E. ADAMSON NJ PROFESSIONAL LAND SURVEYOR LIC. NO. 42627

REMINGTON, VERNICK & WALBERG ENGINEERS 845 N. MAIN STREET, PLEASANTVILLE, NJ. 08232 (609) 645-710 FAY (600) 245 TH WEB SITE ADDRESS: WWW.RVE.COM TO SHOW CONDITIONS AS OF 1-20-2020