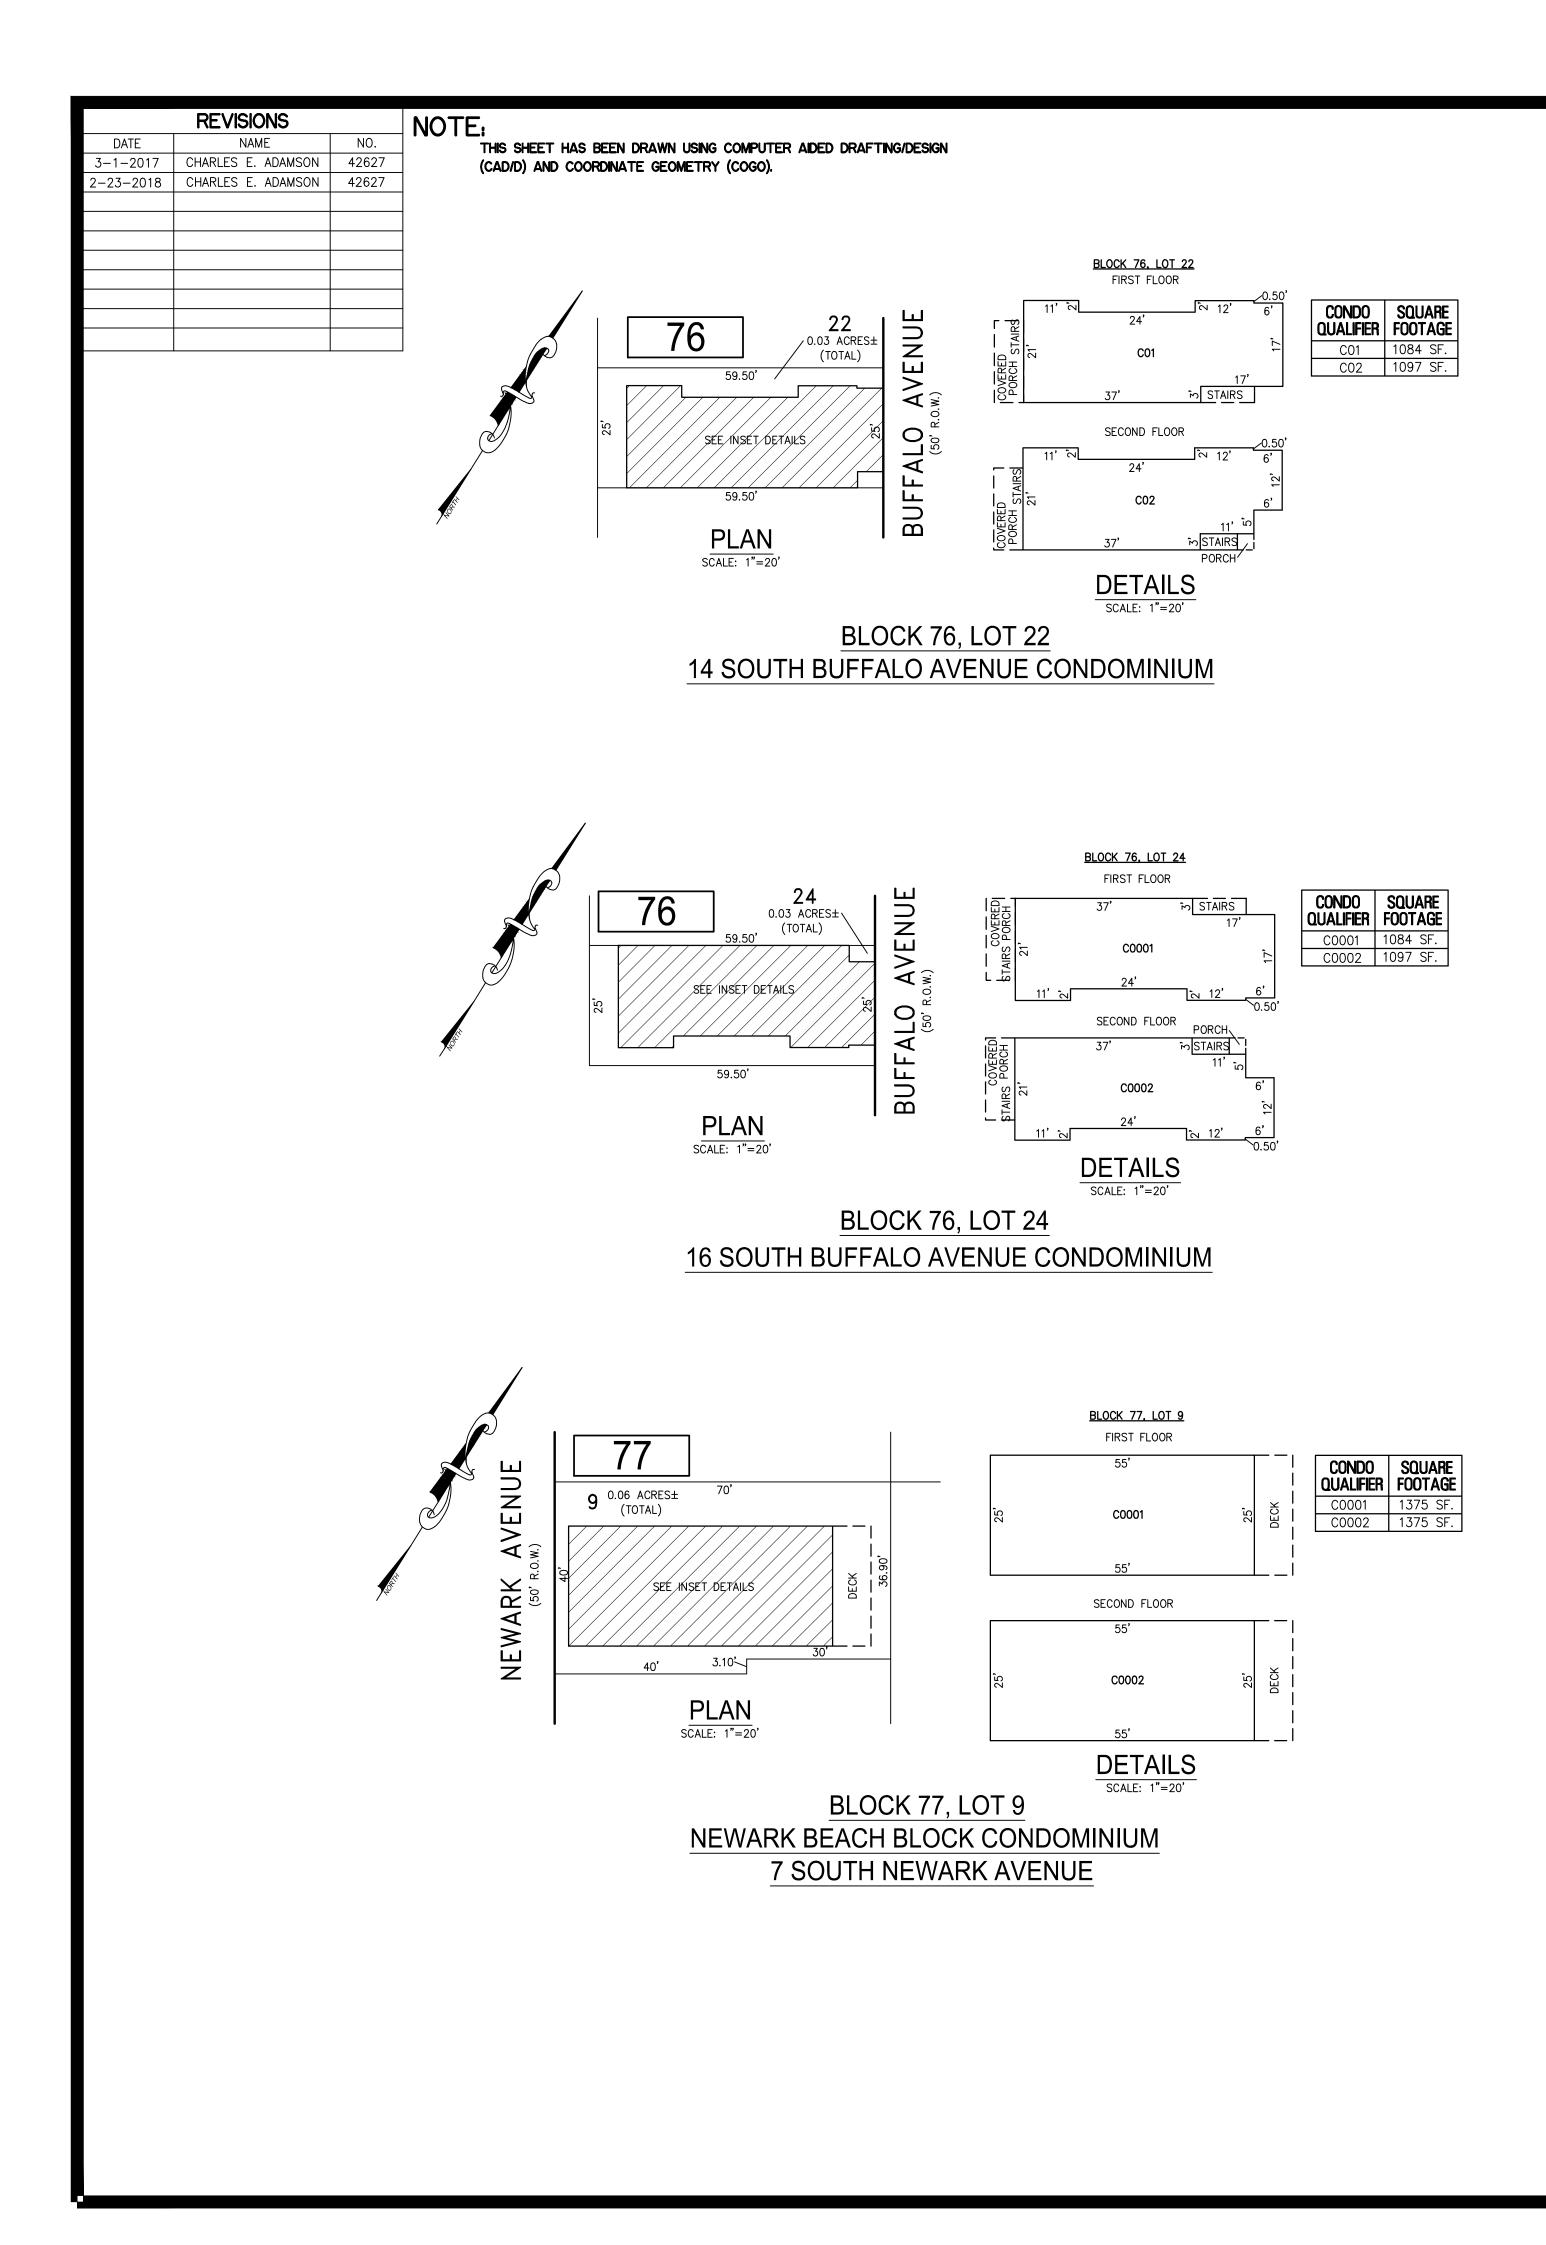

## 1.01

| "THIS TAX MAP SHEET HAS BEEN DIGITALLY      |    |
|---------------------------------------------|----|
| REVISED USING COMPUTER-AIDED                |    |
| DRAFTING/DESIGN (CADD) & COORDINATE         |    |
| GEOMETRY (COGO). IT IS BASED ON THE         |    |
| ORIGINAL DIGITALLY DRAWN TAX MAP PLATE      |    |
| BEARING THE OFFICIAL NEW JERSEY DIVISION    |    |
| TAXATION APPROVAL STAMP WITH APPROVAL       |    |
| DATE JULY, 20, 2016. SERIAL NUMBER 1070 AND |    |
| SIGNATURE OF JUDY P. MILLER, CTA, CHIEF     |    |
| PROPERTY ADMINISTRATION AND SHELLY          |    |
| REILLY, CTA, PRINCIPAL FIELD REPRESENTATIVE | :. |
| THE ORIGINAL DIGITALLY DRAWN TAX MAP PLAT   | E  |
| WITH THE OFFICIAL APPROVAL STAMP IS ON FILI | Ξ  |
| WITH REMINGTON & VERNICK ENGINEERS."        |    |