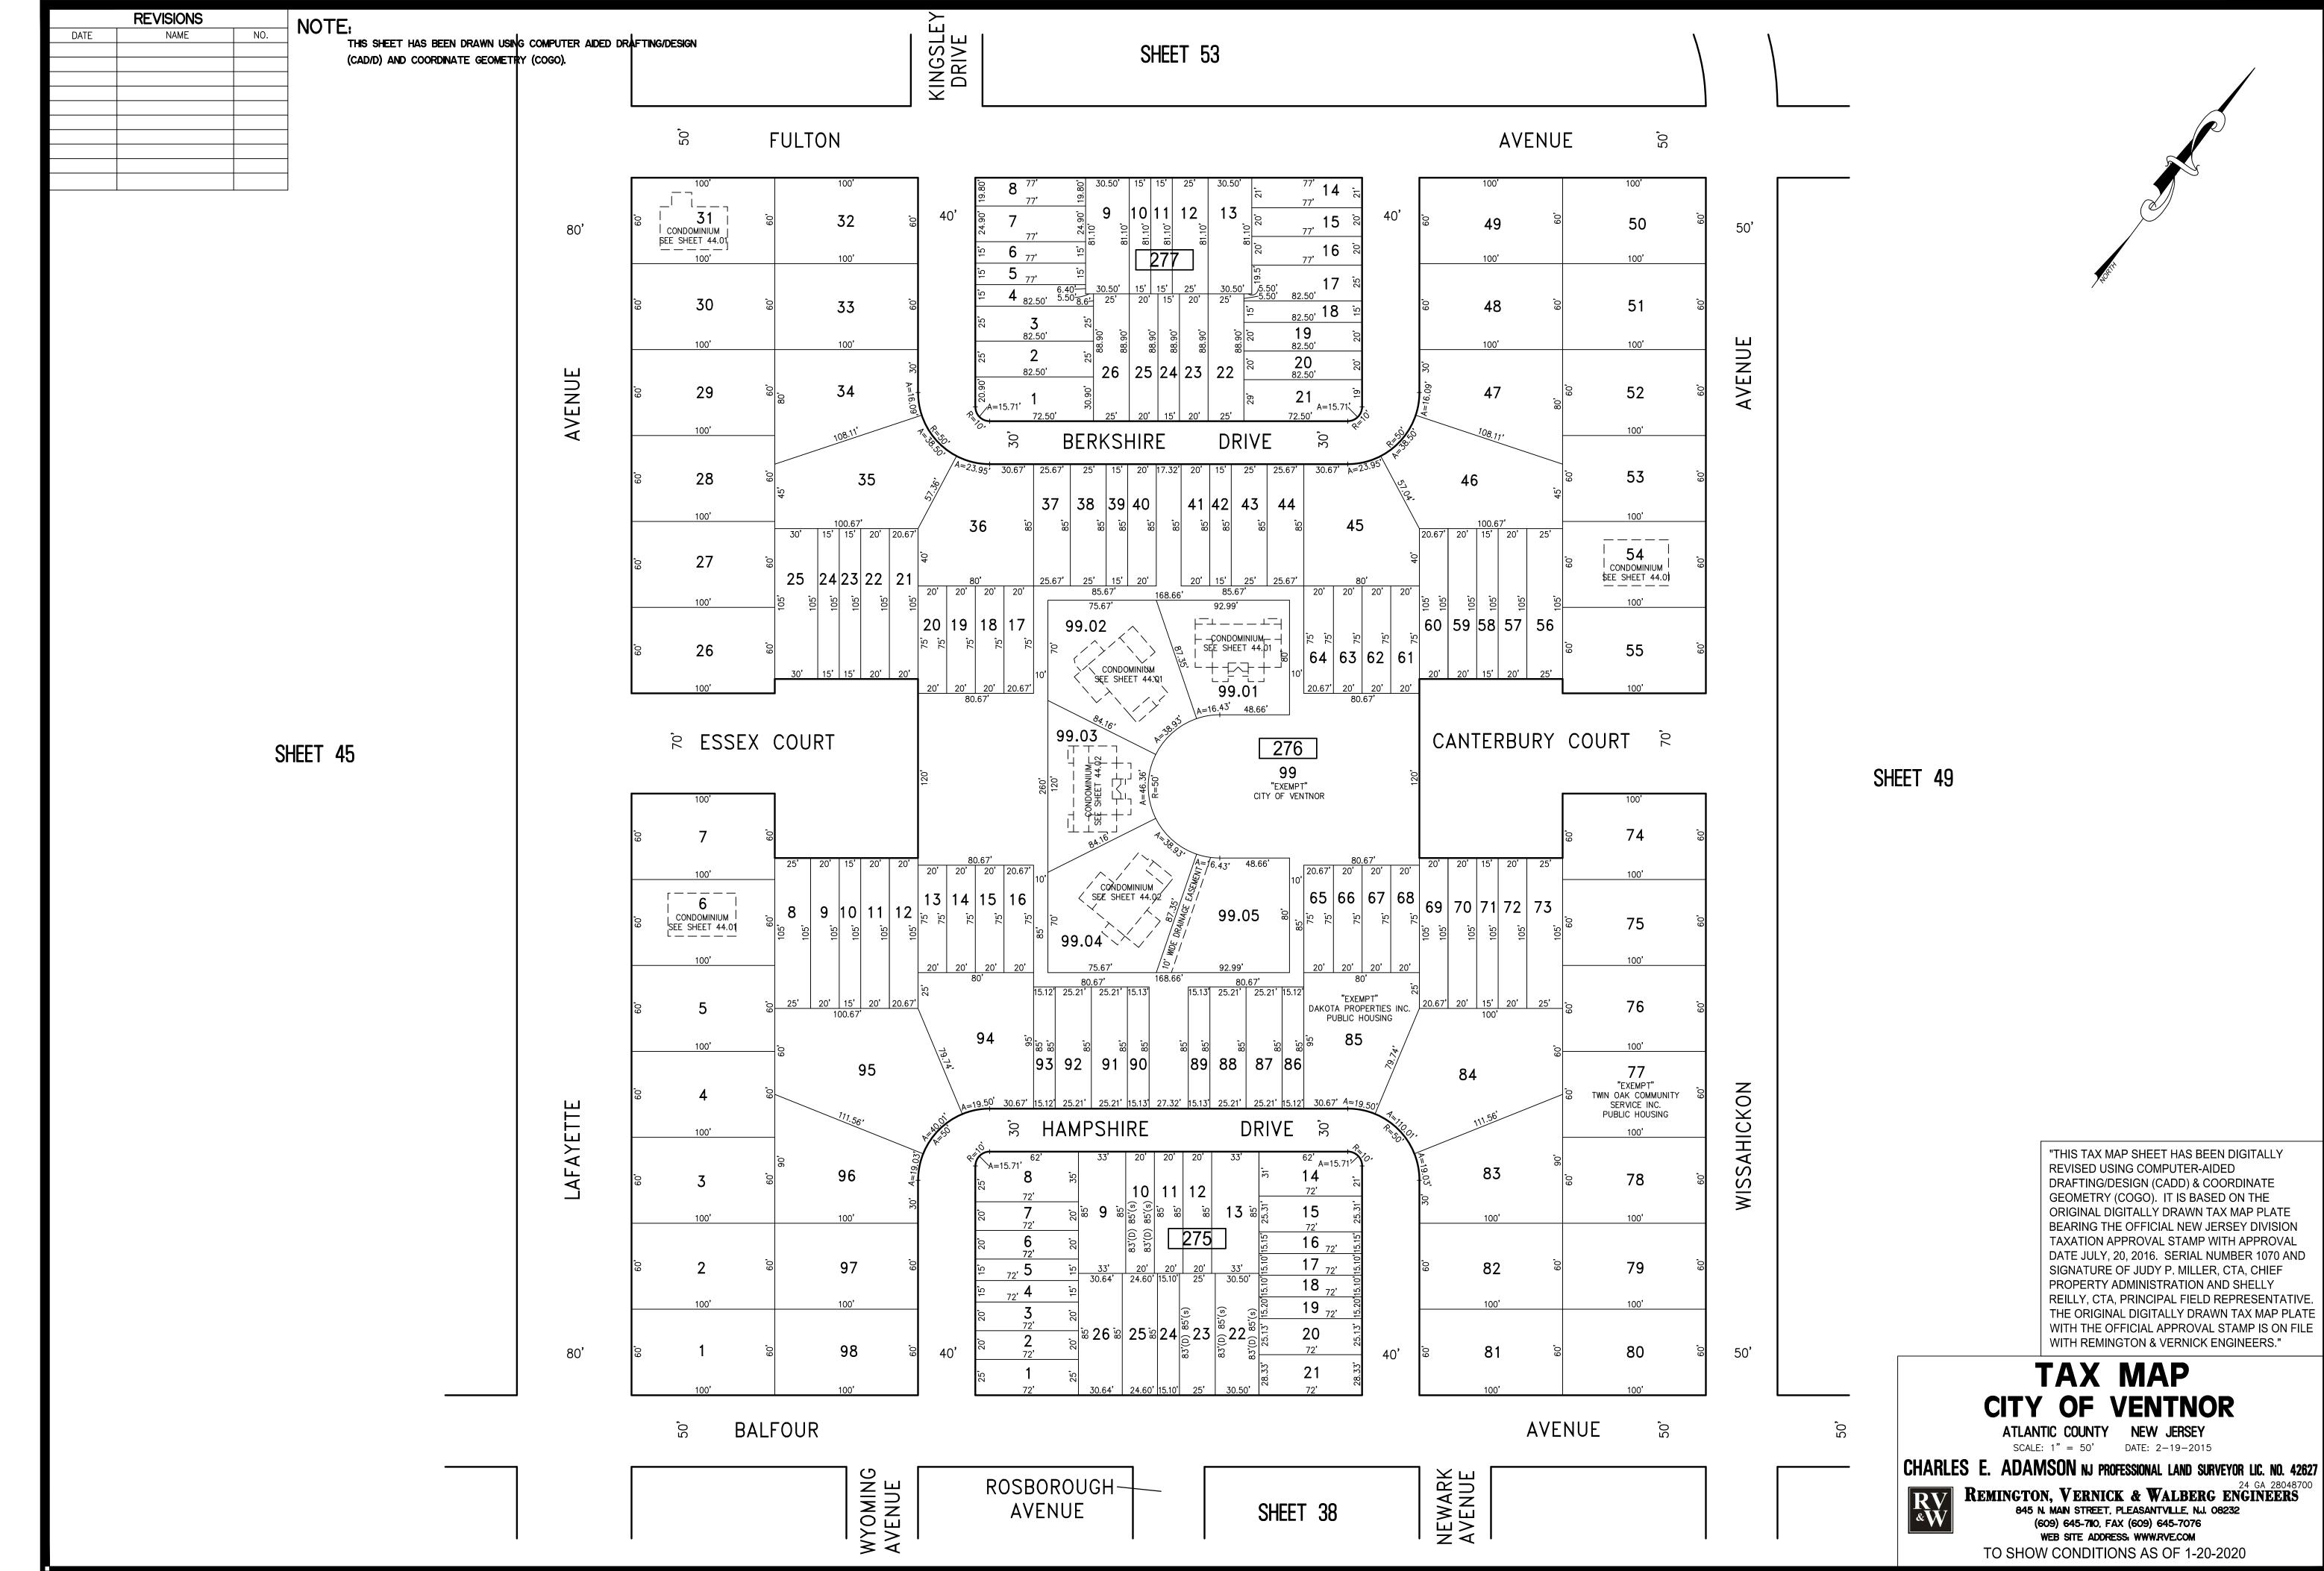

KEY MAP

"THIS TAX MAP SHEET HAS BEEN DIGITALLY REVISED USING COMPUTER-AIDED DRAFTING/DESIGN (CADD) & COORDINATE GEOMETRY (COGO). IT IS BASED ON THE ORIGINAL DIGITALLY DRAWN TAX MAP PLATE BEARING THE OFFICIAL NEW JERSEY DIVISION TAXATION APPROVAL STAMP WITH APPROVAL DATE JULY, 20, 2016. SERIAL NUMBER 1070 AND SIGNATURE OF JUDY P. MILLER, CTA, CHIEF PROPERTY ADMINISTRATION AND SHELLY REILLY, CTA, PRINCIPAL FIELD REPRESENTATIVE THE ORIGINAL DIGITALLY DRAWN TAX MAP PLATE WITH THE OFFICIAL APPROVAL STAMP IS ON FILE WITH REMINGTON & VERNICK ENGINEERS."