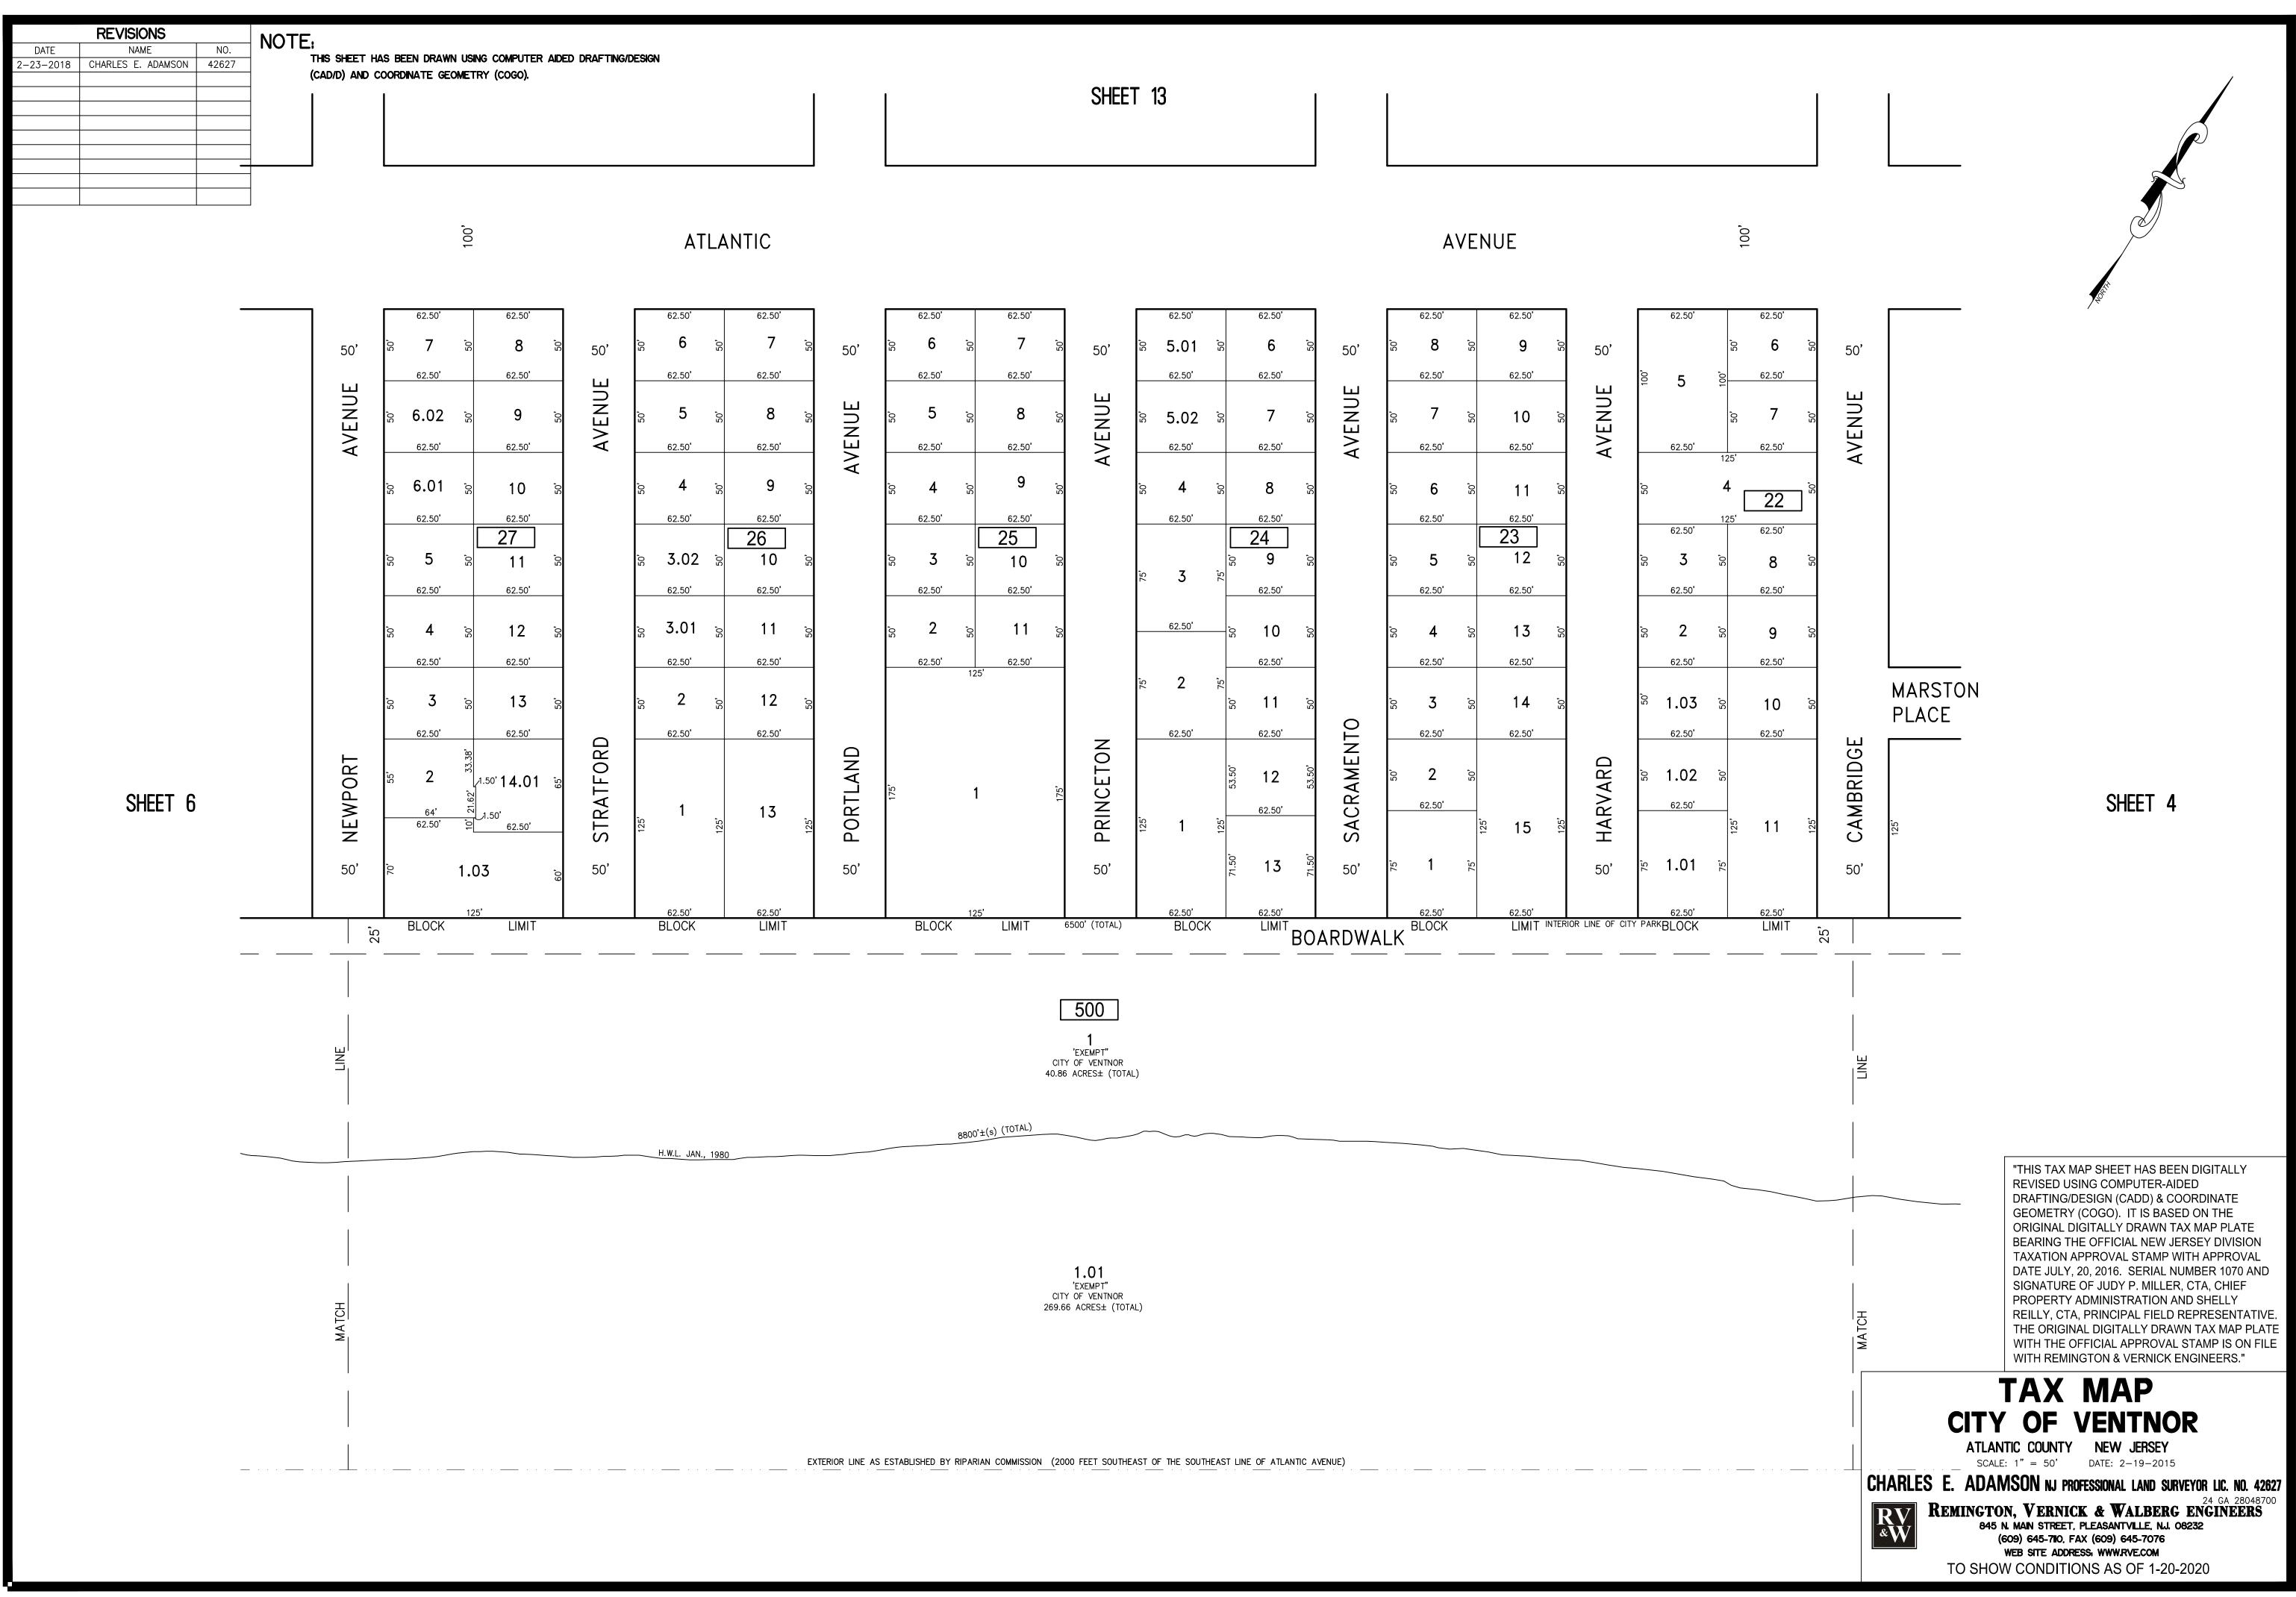

## -\*ASSESSMENT MAP-

## - Ille OF THE JU

# IN THE COUNTY OF ATLANTIC NEW JERSEY

**REMINGTON VERNICK & WALBERG ENGINEERS** 

845 N. MAIN STREET, PLEASANTVILLE, N.J. 08232 (609) 645-7110, FAX (609) 645-7076 WEB SITE ADDRESS: WWW.RVE.COM

**KEY MAP** 

"THIS TAX MAP SHEET HAS BEEN DIGITALLY **REVISED USING COMPUTER-AIDED** DRAFTING/DESIGN (CADD) & COORDINATE GEOMETRY (COGO). IT IS BASED ON THE ORIGINAL DIGITALLY DRAWN TAX MAP PLATE BEARING THE OFFICIAL NEW JERSEY DIVISION TAXATION APPROVAL STAMP WITH APPROVAL DATE JULY, 20, 2016. SERIAL NUMBER 1070 AND SIGNATURE OF JUDY P. MILLER, CTA, CHIEF PROPERTY ADMINISTRATION AND SHELLY REILLY, CTA, PRINCIPAL FIELD REPRESENTATIN THE ORIGINAL DIGITALLY DRAWN TAX MAP PLA WITH THE OFFICIAL APPROVAL STAMP IS ON FILE WITH REMINGTON & VERNICK ENGINEERS."

### TAX MAP **CITY OF VENTNOR** ATLANTIC COUNTY NEW JERSEY

SCALE: 1" = 500' DATE: 2-19-2015

CHARLES E. ADAMSON NJ PROFESSIONAL LAND SURVEYOR LIC. NO. 42627

REMINGTON, VERNICK & WALBERG ENGINEERS 845 N. MAIN STREET. PLEASANTVILLE, N.J. 08232 (609) 645-7110, FAX (609) 645-7076 WEB SITE ADDRESS: WWW.RVE.COM TO SHOW CONDITIONS AS OF 1-20-2020

SEE SHEET 1