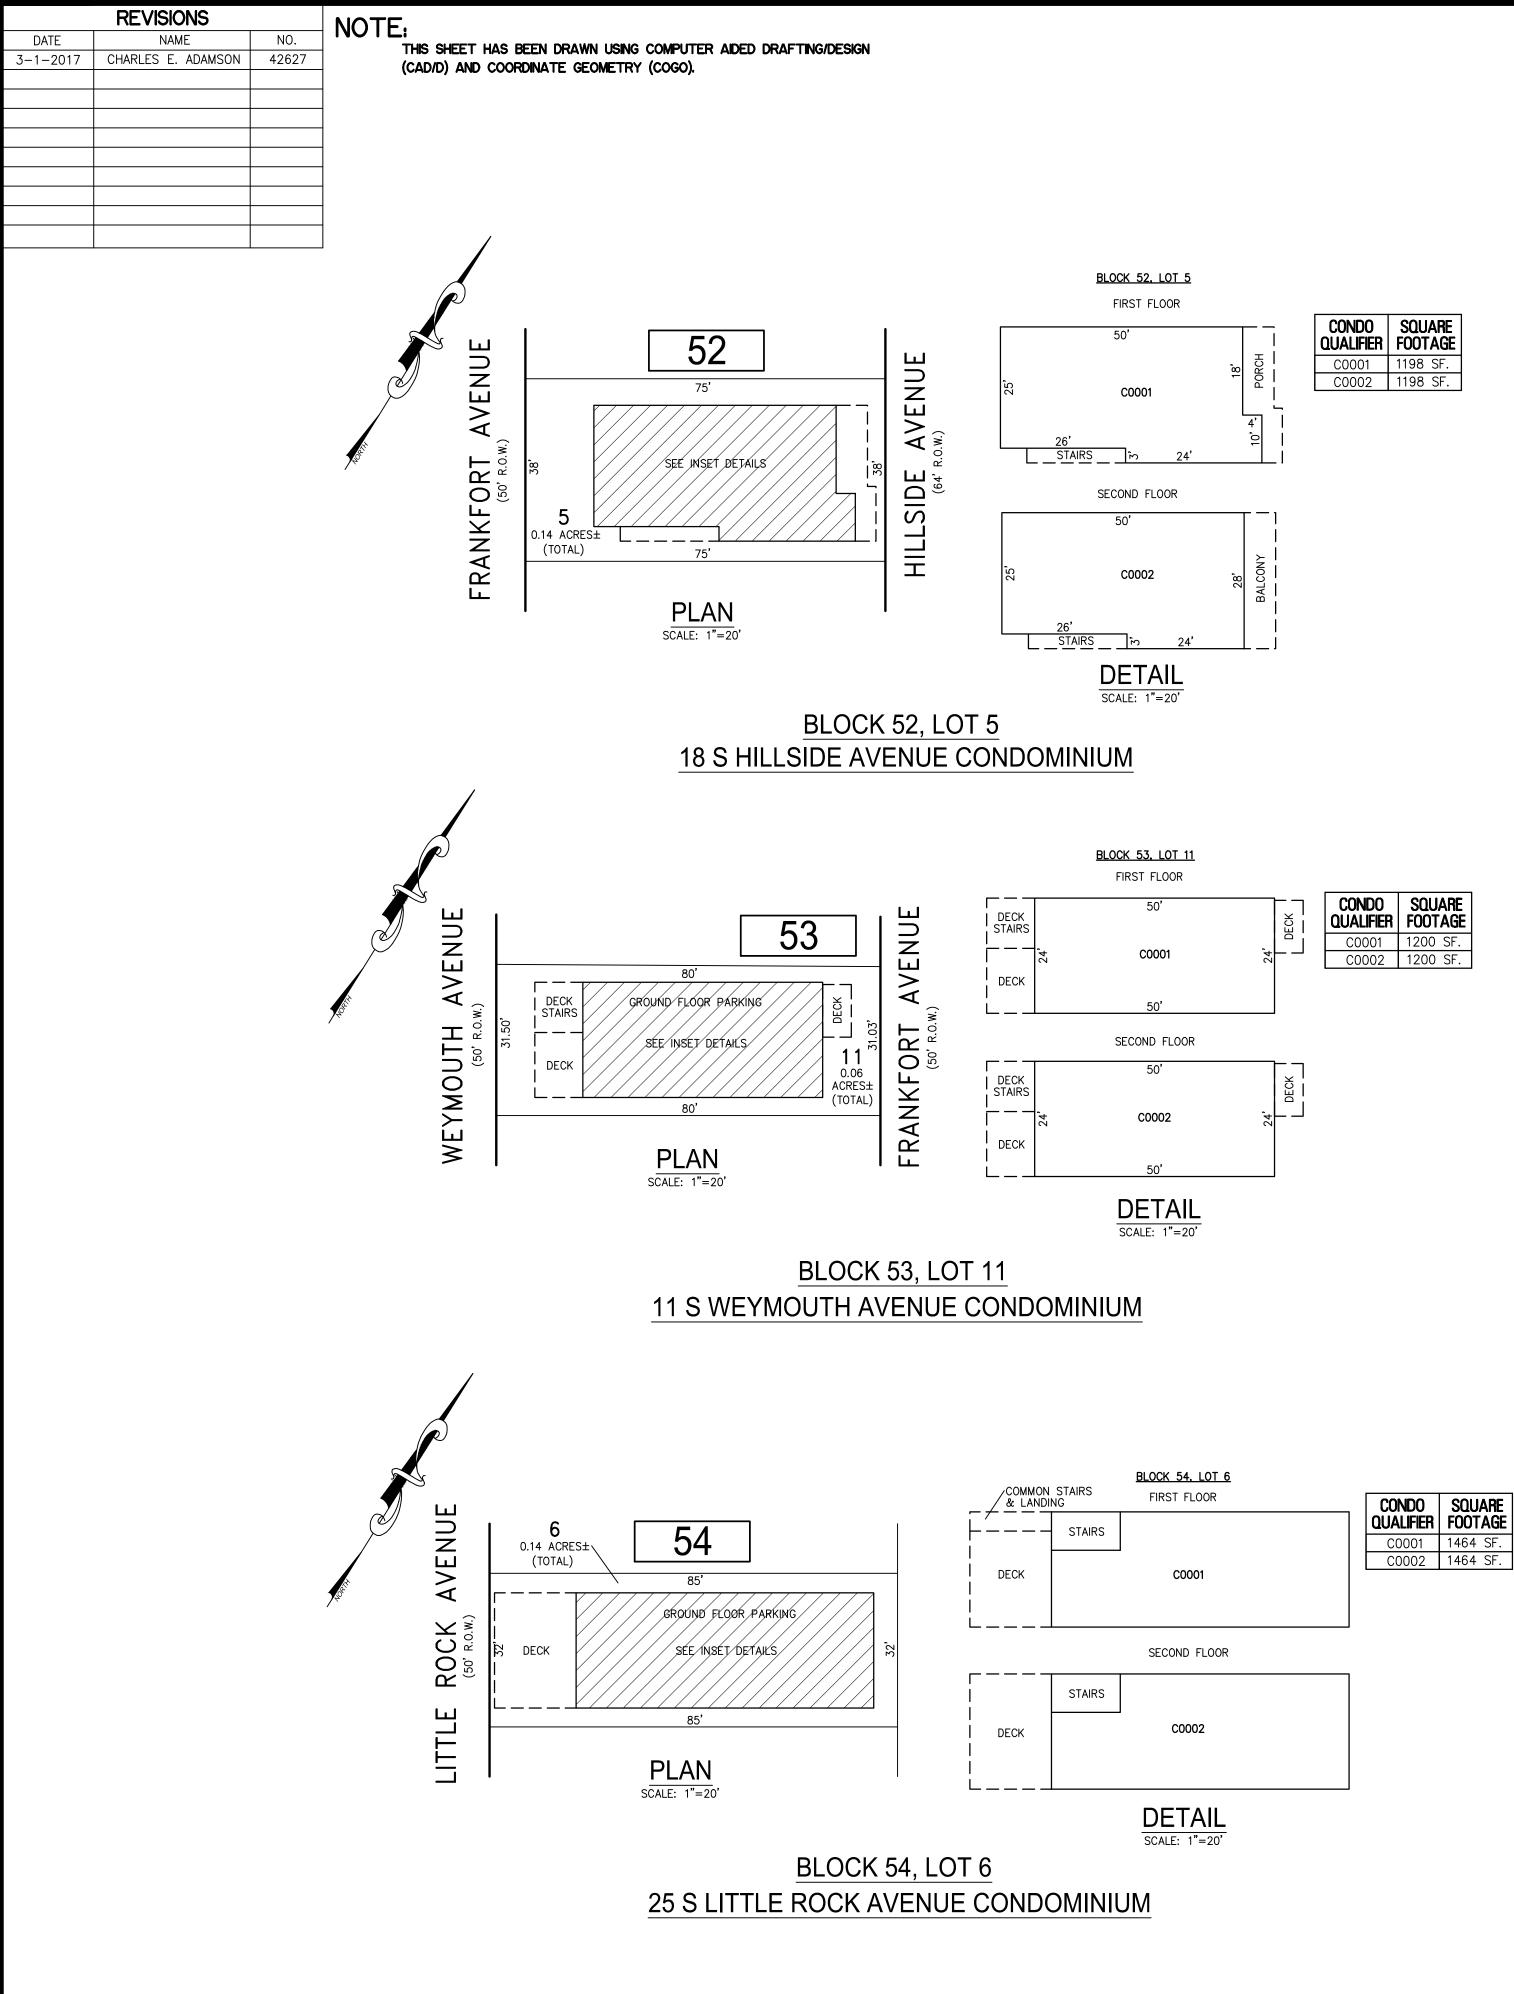

## 1.01

| "THIS TAX MAP SHEET HAS BEEN DIGITALLY      |    |
|---------------------------------------------|----|
| REVISED USING COMPUTER-AIDED                |    |
| DRAFTING/DESIGN (CADD) & COORDINATE         |    |
| GEOMETRY (COGO). IT IS BASED ON THE         |    |
| ORIGINAL DIGITALLY DRAWN TAX MAP PLATE      |    |
| BEARING THE OFFICIAL NEW JERSEY DIVISION    |    |
| TAXATION APPROVAL STAMP WITH APPROVAL       |    |
| DATE JULY, 20, 2016. SERIAL NUMBER 1070 AND |    |
| SIGNATURE OF JUDY P. MILLER, CTA, CHIEF     |    |
| PROPERTY ADMINISTRATION AND SHELLY          |    |
| REILLY, CTA, PRINCIPAL FIELD REPRESENTATIVE | :. |
| THE ORIGINAL DIGITALLY DRAWN TAX MAP PLAT   | E  |
| WITH THE OFFICIAL APPROVAL STAMP IS ON FILI | Ξ  |
| WITH REMINGTON & VERNICK ENGINEERS."        |    |