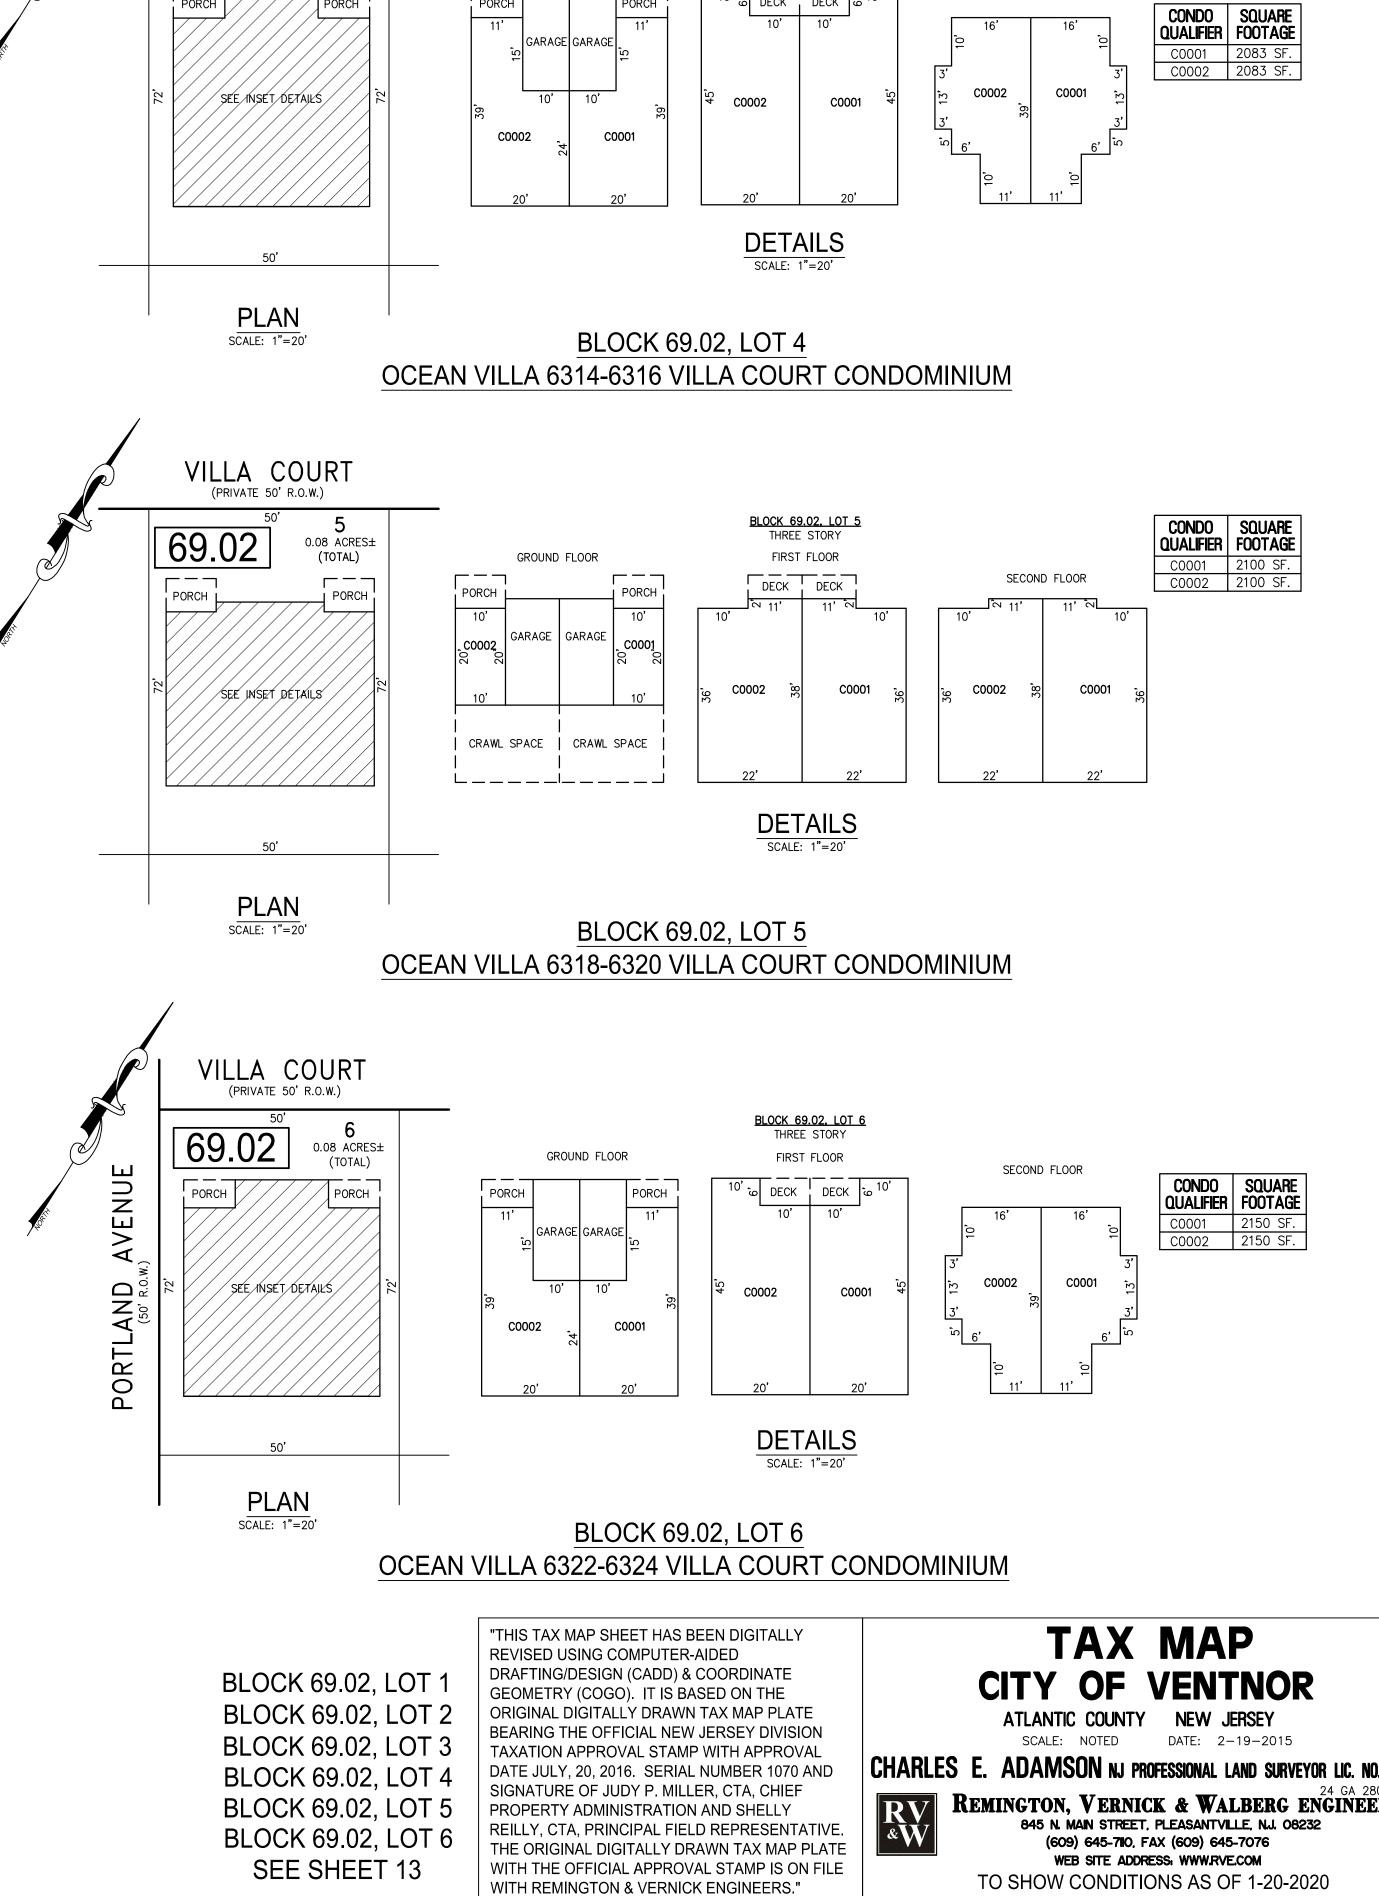

"THIS TAX MAP SHEET HAS BEEN DIGITALLY **REVISED USING COMPUTER-AIDED** DRAFTING/DESIGN (CADD) & COORDINATE GEOMETRY (COGO). IT IS BASED ON THE ORIGINAL DIGITALLY DRAWN TAX MAP PLATE BEARING THE OFFICIAL NEW JERSEY DIVISION TAXATION APPROVAL STAMP WITH APPROVAL DATE JULY, 20, 2016. SERIAL NUMBER 1070 AND SIGNATURE OF JUDY P. MILLER, CTA, CHIEF PROPERTY ADMINISTRATION AND SHELLY REILLY, CTA, PRINCIPAL FIELD REPRESENTATIN THE ORIGINAL DIGITALLY DRAWN TAX MAP PLA WITH THE OFFICIAL APPROVAL STAMP IS ON FILE WITH REMINGTON & VERNICK ENGINEERS."