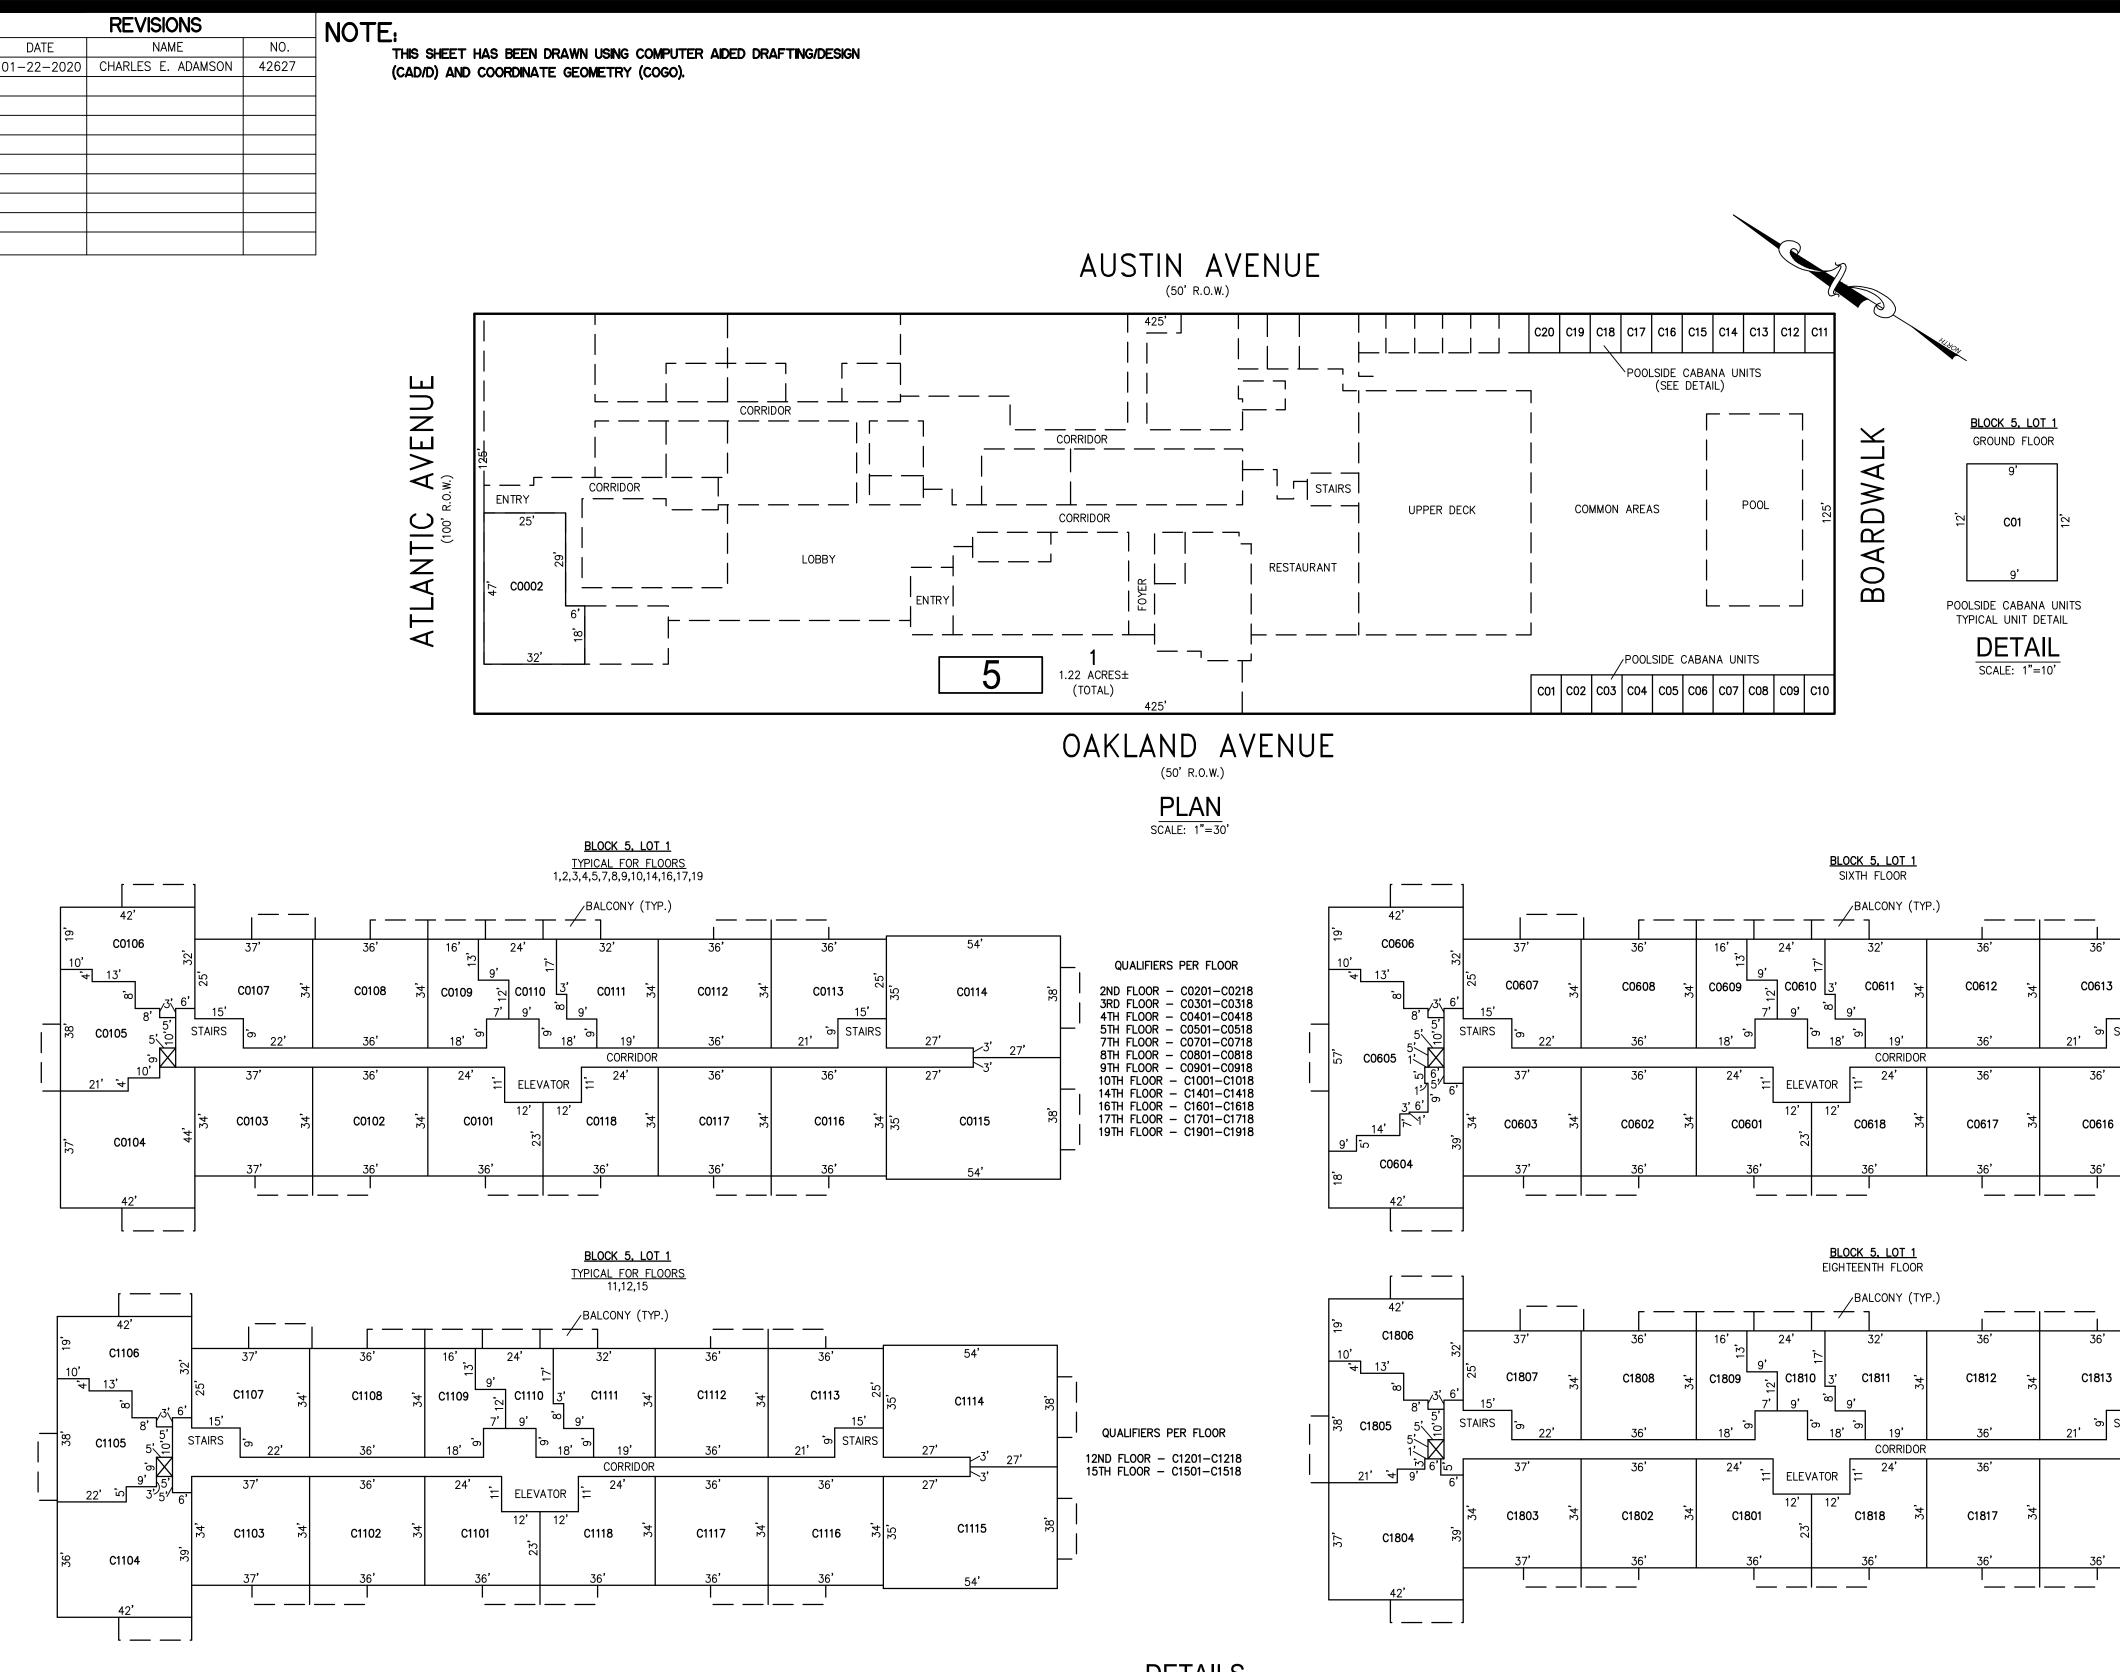

| Condo<br>Qualifier | SQUARE<br>FOOTAGE   | CONDO<br>QUALIFIER | Square<br>Footage    | CONDO<br>QUALIFIER | Square<br>Footage   |
|--------------------|---------------------|--------------------|----------------------|--------------------|---------------------|
| C0200              | 1120 SF.            | C1000              | 1120 SF.             | C1900              | 1120 SF.            |
| C0201              | 1110 SF.            | C1001              | 1398 SF.             | C1901              | 1398 SF.            |
| C0202<br>C0203     | 492 SF.<br>840 SF.  | C1002<br>C1003     | 492 SF.<br>840 SF.   | C1902<br>C1903     | 492 SF.<br>840 SF.  |
| C0203              | 840 SF.             | C1003              | 840 SF.              | C1903              | 840 SF.             |
| C0205              | 1104 SF.            | C1001              | 1104 SF.             | C1905              | 840 SF.             |
| C0206              | 840 SF.             | C1006              | 840 SF.              | C1906              | 840 SF.             |
| C0207              | 1128 SF.            | C1007              | 840 SF.              | C1907              | 840 SF.             |
| C0208              | 492 SF.             | C1008              | 492 SF.              | C1908              | 492 SF.             |
| C0209              | 1110 SF.            | C1009              | 1110 SF.             | C1909              | 1398 SF.            |
| C0210              | 1120 SF.<br>288 SF. | C1010              | 1120 SF.<br>288 SF.  | C1910              | 1120 SF.<br>288 SF. |
| C0211<br>C0300     | 1120 SF.            | C1011<br>C1100     | 1612 SF.             | C1911<br>C2000     | 1120 SF.            |
| C0300              | 1398 SF.            | C1100              | 1398 SF.             | C2000              | 1398 SF.            |
| C0302              | 492 SF.             | C1103              | 840 SF.              | C2002              | 492 SF.             |
| C0303              | 840 SF.             | C1104              | 840 SF.              | C2003              | 840 SF.             |
| C0304              | 840 SF.             | C1105              | 1104 SF.             | C2004              | 840 SF.             |
| C0305              | 1104 SF.            | C1106              | 840 SF.              | C2005              | 840 SF.             |
| C0306              | 840 SF.             | C1107              | 840 SF.              | C2006              | 840 SF.<br>840 SF.  |
| C0307              | 840 SF.<br>492 SF.  | C1108              | 492 SF.<br>1110 SF.  | C2007              | 840 SF.<br>492 SF.  |
| C0308<br>C0309     | 1110 SF.            | C1109<br>C1110     | 1110 SF.<br>1120 SF. | C2008<br>C2009     | 1398 SF.            |
| C0309<br>C0310     | 1120 SF.            | C1111              | 288 SF.              | C2009              | 1120 SF.            |
| C0311              | 288 SF.             | C1200              | 1120 SF.             | C2010              | 288 SF.             |
| C0400              | 1612 SF.            | C1201              | 1398 SF.             | C2100              | 1120 SF.            |
| C0401              | 1398 SF.            | C1202              | 492 SF.              | C2101              | 1398 SF.            |
| C0403              | 840 SF.             | C1203              | 840 SF.              | C2102              | 492 SF.             |
| C0404              | 840 SF.             | C1204              | 840 SF.              | C2103              | 840 SF.             |
| C0405<br>C0406     | 1104 SF.<br>840 SF. | C1205<br>C1206     | 1104 SF.<br>840 SF.  | C2104<br>C2105     | 840 SF.<br>1104 SF. |
| C0406<br>C0407     | 840 SF.             | C1206<br>C1207     | 1128 SF.             | C2105<br>C2106     | 840 SF.             |
| C0407<br>C0408     | 492 SF.             | C1207              | 1110 SF.             | C2100              | 840 SF.             |
| C0409              | 1398 SF.            | C1200              | 1612 SF.             | C2107              | 492 SF.             |
| C0410              | 1120 SF.            | C1400              | 1120 SF.             | C2109              | 1398 SF.            |
| C0500              | 1120 SF.            | C1401              | 1398 SF.             | C2110              | 1120 SF.            |
| C0501              | 1398 SF.            | C1402              | 492 SF.              |                    | -                   |
| C0502              | 492 SF.             | C1403              | 840 SF.              | -                  |                     |
| C0503              | 840 SF.             | C1404              | 840 SF.              |                    |                     |
| C0504              | 840 SF.<br>1104 SF. | C1405              | 1104 SF.<br>840 SF.  |                    |                     |
| C0505<br>C0506     | 840 SF.             | C1406<br>C1407     | 840 SF.              |                    |                     |
| C0507              | 840 SF.             | C1408              | 492 SF.              |                    |                     |
| C0508              | 492 SF.             | C1409              | 1110 SF.             | -                  |                     |
| C0509              | 1398 SF.            | C1410              | 1120 SF.             |                    |                     |
| C0510              | 1120 SF.            | C1500              | 1120 SF.             |                    |                     |
| C0600              | 1120 SF.            | C1501              | 1398 SF.             | -                  |                     |
| C0601              | 1398 SF.            | C1502              | 492 SF.              | -                  |                     |
| C0602<br>C0603     | 492 SF.<br>840 SF.  | C1503              | 840 SF.<br>840 SF.   |                    |                     |
| C0603              | 840 SF.             | C1504<br>C1505     | 1104 SF.             | -                  |                     |
| C0605              | 1104 SF.            | C1506              | 840 SF.              | 1                  |                     |
| C0606              | 840 SF.             | C1507              | 840 SF.              |                    |                     |
| C0607              | 840 SF.             | C1508              | 492 SF.              |                    |                     |
| C0608              | 492 SF.             | C1510              | 1120 SF.             | -                  |                     |
| C0609              | 1110 SF.            | C1511              | 1398 SF.             |                    |                     |
| C0610              | 1120 SF.<br>288 SF. | C1600              | 1120 SF.<br>1398 SF. |                    |                     |
| C0611<br>C0700     | 1120 SF.            | C1601<br>C1602     | 492 SF.              | -                  |                     |
| C0700              | 1110 SF.            | C1602              | 2232 SF.             | -                  |                     |
| C0702              | 492 SF.             | C1604              | 840 SF.              | 1                  |                     |
| C0703              | 1128 SF.            | C1606              | 840 SF.              | ]                  |                     |
| C0704              | 840 SF.             | C1607              | 840 SF.              | 4                  |                     |
| C0705              | 1104 SF.            | C1609              | 1388 SF.             | 4                  |                     |
| C0706              | 840 SF.             | C1610              | 1612 SF.             | 4                  |                     |
| C0707<br>C0708     | 840 SF.<br>492 SF.  | C1700<br>C1701     | 1120 SF.<br>1398 SF. | 1                  |                     |
| C0708<br>C0709     | 1398 SF.            | C1701              | 492 SF.              | 1                  |                     |
| C0700              | 1120 SF.            | C1702              | 840 SF.              | 1                  |                     |
| C0800              | 1120 SF.            | C1704              | 840 SF.              | ]                  |                     |
| C0801              | 1110 SF.            | C1705              | 1104 SF.             |                    |                     |
| C0802              | 492 SF.             | C1706              | 840 SF.              | 4                  |                     |
| C0803              | 840 SF.<br>840 SF.  | C1707              | 1128 SF.             | 4                  |                     |
| C0804<br>C0805     | 840 SF.<br>840 SF.  | C1709<br>C1710     | 1110 SF.<br>1612 SF. | 4                  |                     |
| C0805<br>C0806     | 840 SF.             | C1710              | 1012 SF.<br>1120 SF. | 1                  |                     |
| C0807              | 1128 SF.            | C1800              | 1398 SF.             | 1                  |                     |
| C0808              | 492 SF.             | C1802              | 492 SF.              | ]                  |                     |
| C0809              | 1110 SF.            | C1803              | 840 SF.              |                    |                     |
| C0810              | 1120 SF.            | C1804              | 840 SF.              | 4                  |                     |
| C0811              | 288 SF.             | C1805              | 1104 SF.             | 4                  |                     |
| C0900              | 1120 SF.            | C1806              | 840 SF.              | -                  |                     |
| C0901<br>C0902     | 1398 SF.<br>492 SF. | C1807<br>C1808     | 1128 SF.<br>492 SF.  | 4                  |                     |
| C0902<br>C0903     | 492 SF.<br>840 SF.  | C1808<br>C1809     | 492 SF.<br>1110 SF.  | 1                  |                     |
| C0903<br>C0904     | 840 SF.             | C1809              | 1120 SF.             | 1                  |                     |
| C0905              | 1104 SF.            | C1811              | 288 SF.              | 1                  |                     |
| C0906              | 840 SF.             |                    |                      | -                  |                     |
| C0907              | 1128 SF.            | ļ                  |                      |                    |                     |
| C0908              | 492 SF.             | ł                  |                      |                    |                     |
| C0909              | 1110 SF.            | ł                  |                      |                    |                     |
| C0910              | 1120 SF.            |                    |                      |                    |                     |