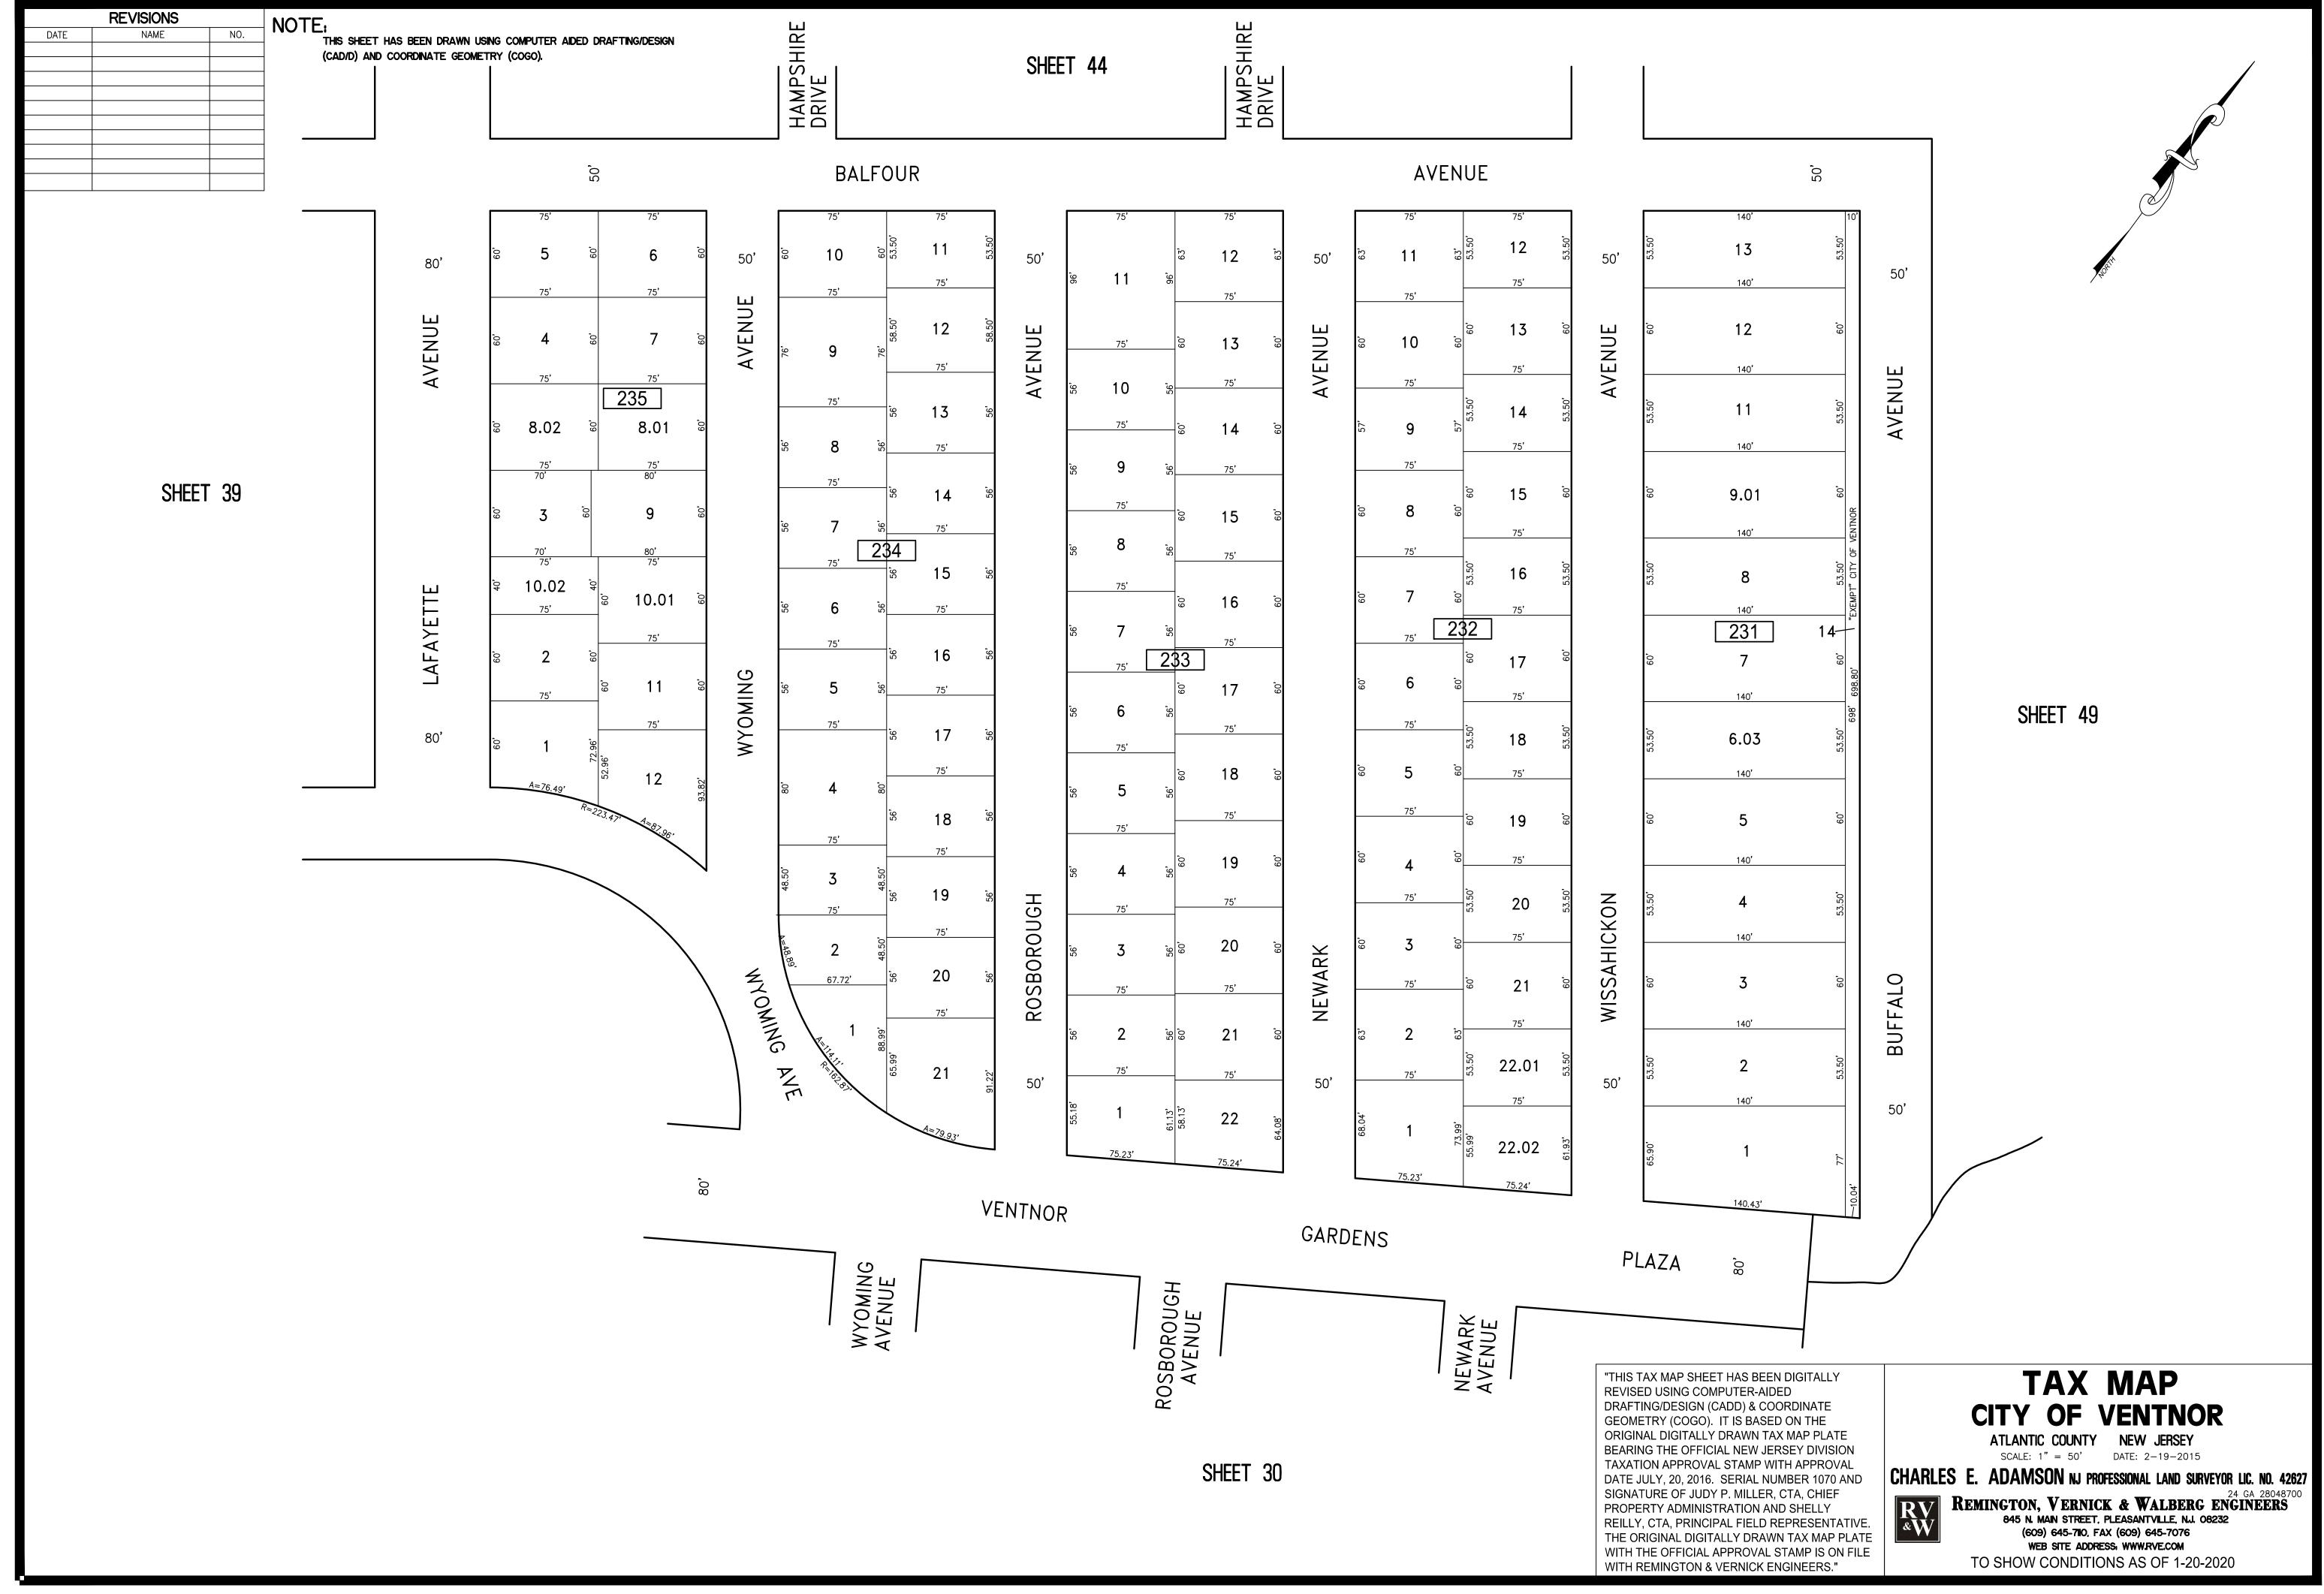

### TAX MAP CITY OF VENTNOR

ATLANTIC COUNTY NEW JERSEY SCALE: 1" = 50' DATE: 2-19-2015

CHARLES E. ADAMSON NJ PROFESSIONAL LAND SURVEYOR LIC. NO. 42627

REMINGTON, VERNICK & WALBERG ENGINEERS 845 N. MAIN STREET, PLEASANTVILLE, NJ. 08232 (609) 645-710 FAY (600) 245 TH WEB SITE ADDRESS: WWW.RVE.COM TO SHOW CONDITIONS AS OF 1-20-2020