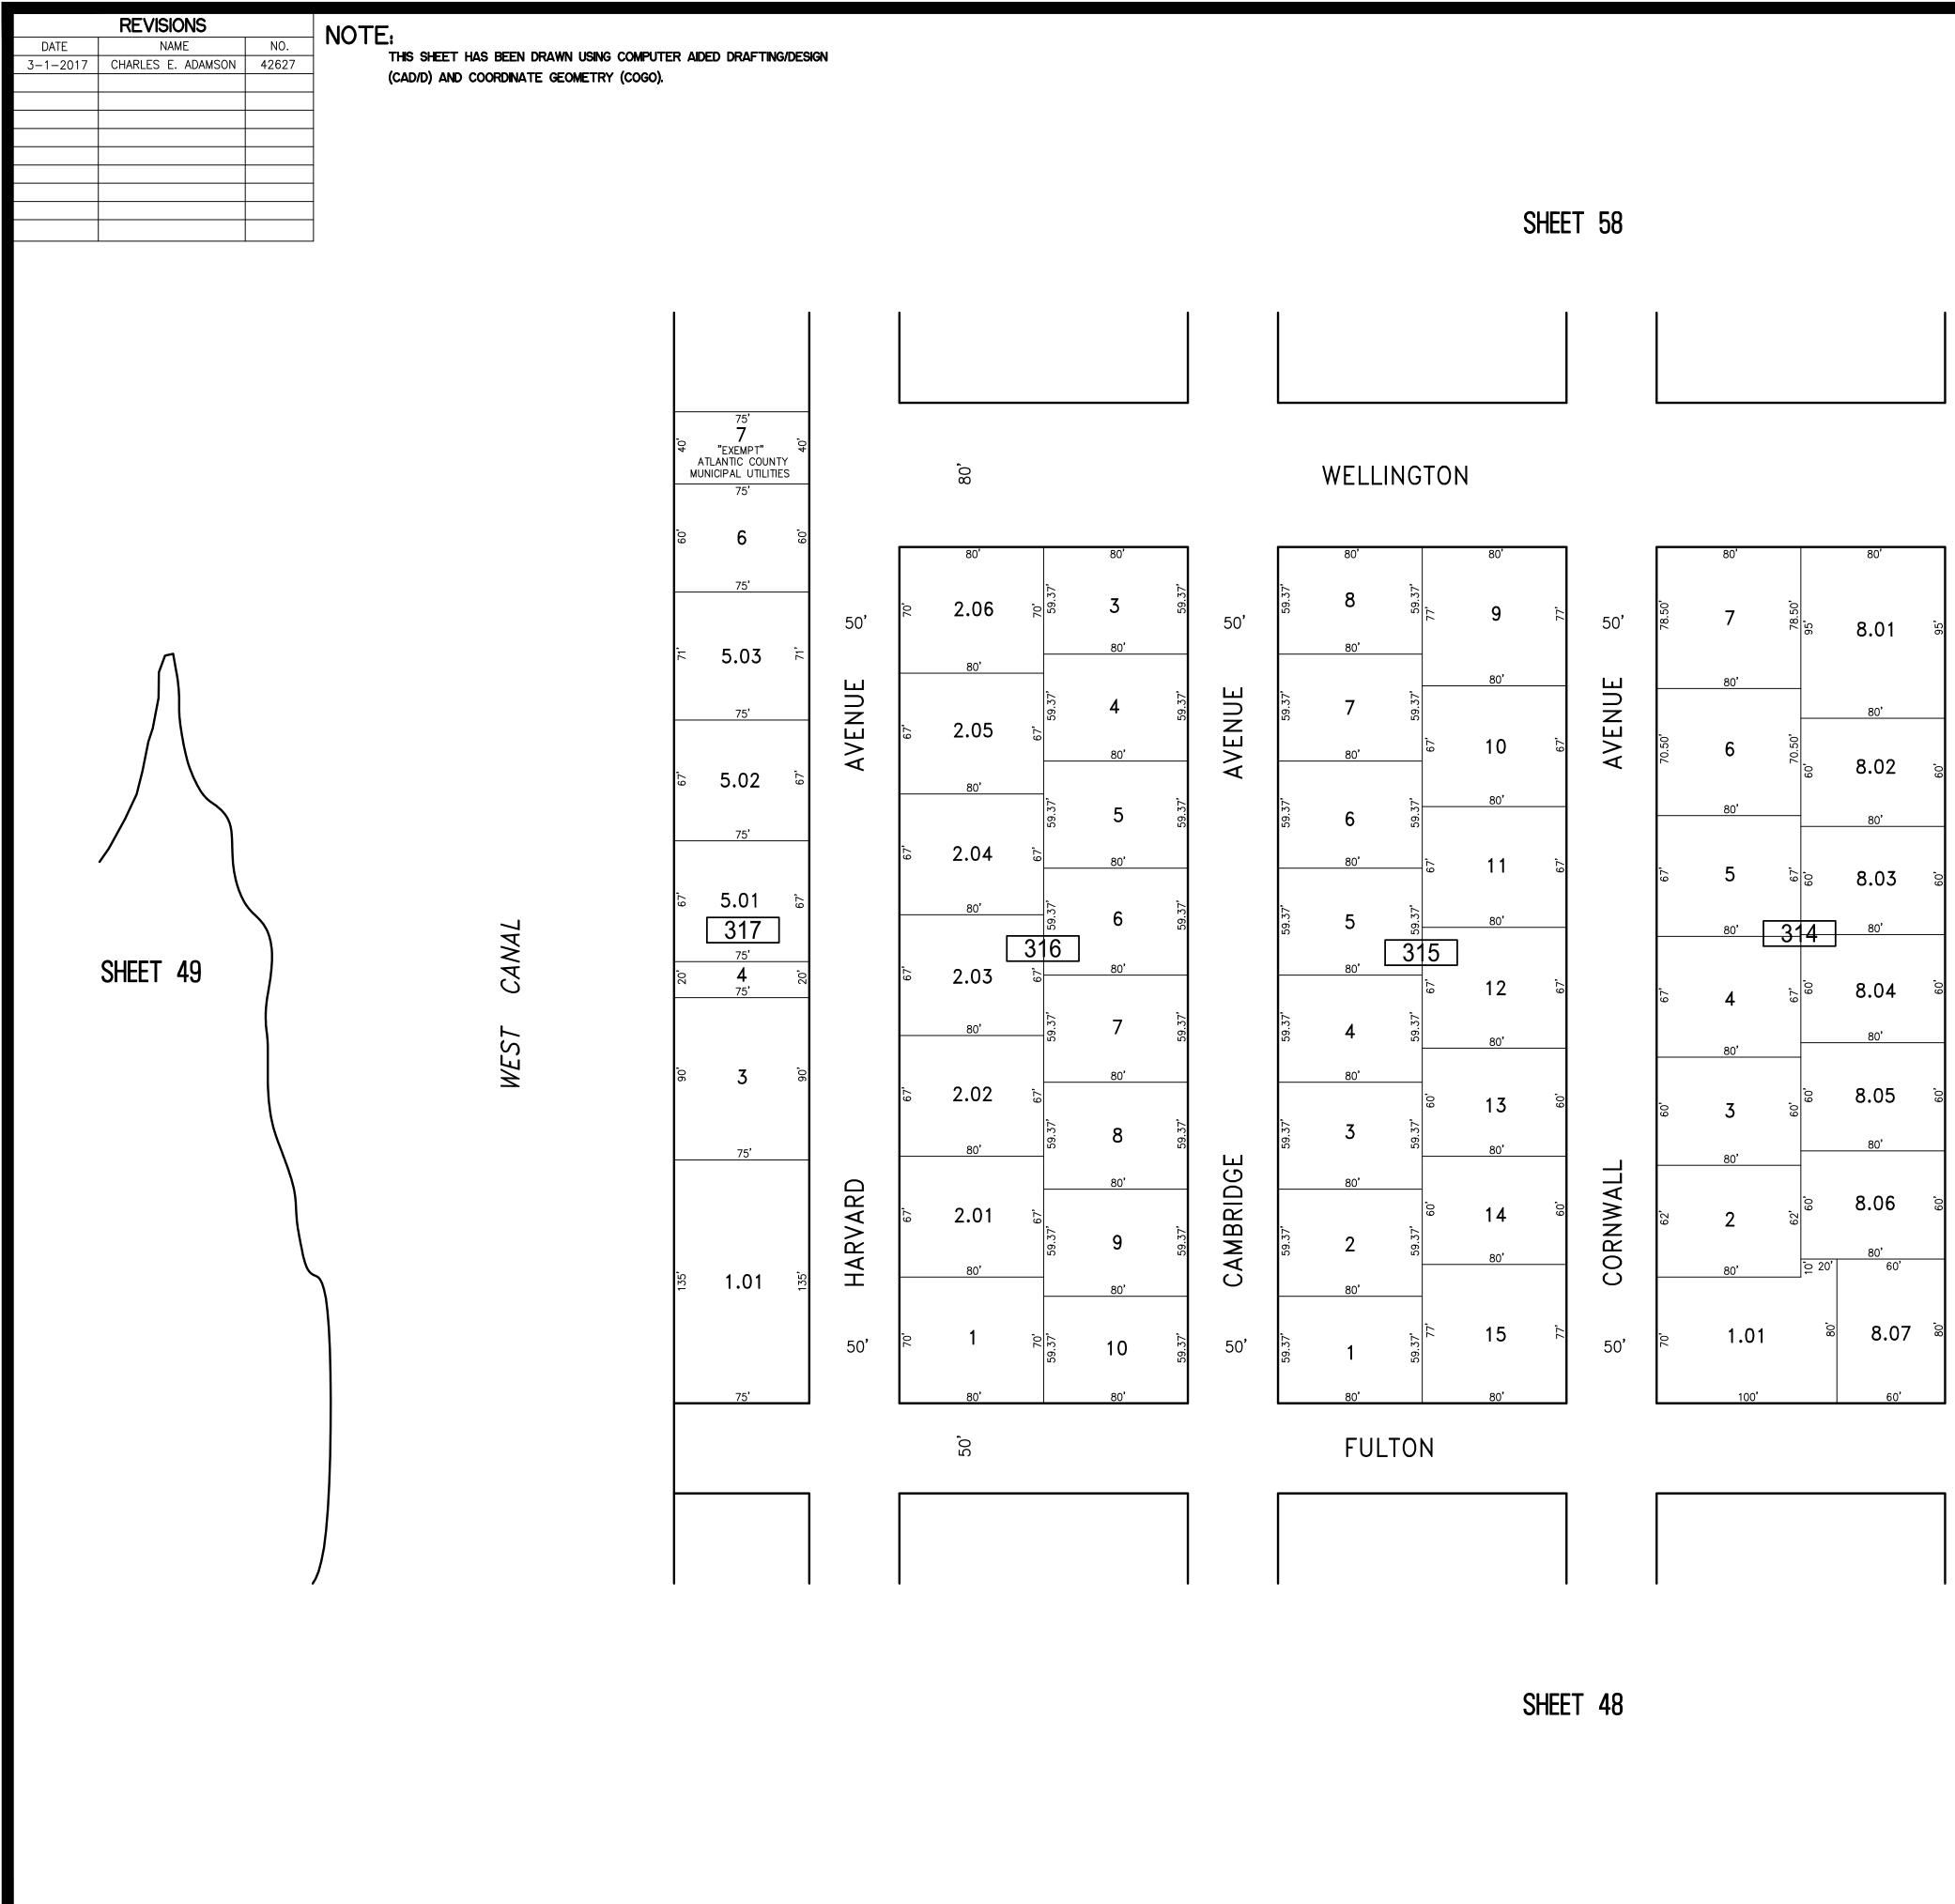

"THIS TAX MAP SHEET HAS BEEN DIGITALLY **REVISED USING COMPUTER-AIDED** DRAFTING/DESIGN (CADD) & COORDINATE GEOMETRY (COGO). IT IS BASED ON THE ORIGINAL DIGITALLY DRAWN TAX MAP PLATE BEARING THE OFFICIAL NEW JERSEY DIVISION TAXATION APPROVAL STAMP WITH APPROVAL DATE JULY, 20, 2016. SERIAL NUMBER 1070 AND SIGNATURE OF JUDY P. MILLER, CTA, CHIEF PROPERTY ADMINISTRATION AND SHELLY REILLY, CTA, PRINCIPAL FIELD REPRESENTATIN THE ORIGINAL DIGITALLY DRAWN TAX MAP PLA WITH THE OFFICIAL APPROVAL STAMP IS ON FILE WITH REMINGTON & VERNICK ENGINEERS."

### TAX MAP **CITY OF VENTNOR** ATLANTIC COUNTY NEW JERSEY

SCALE: 1" = 500' DATE: 2-19-2015

CHARLES E. ADAMSON NJ PROFESSIONAL LAND SURVEYOR LIC. NO. 42627

REMINGTON, VERNICK & WALBERG ENGINEERS 845 N. MAIN STREET. PLEASANTVILLE, N.J. 08232 (609) 645-7110, FAX (609) 645-7076 WEB SITE ADDRESS: WWW.RVE.COM TO SHOW CONDITIONS AS OF 1-20-2020

KEY MAP

"THIS TAX MAP SHEET HAS BEEN DIGITALLY REVISED USING COMPUTER-AIDED DRAFTING/DESIGN (CADD) & COORDINATE GEOMETRY (COGO). IT IS BASED ON THE ORIGINAL DIGITALLY DRAWN TAX MAP PLATE BEARING THE OFFICIAL NEW JERSEY DIVISION TAXATION APPROVAL STAMP WITH APPROVAL DATE JULY, 20, 2016. SERIAL NUMBER 1070 AND SIGNATURE OF JUDY P. MILLER, CTA, CHIEF PROPERTY ADMINISTRATION AND SHELLY REILLY, CTA, PRINCIPAL FIELD REPRESENTATIVE THE ORIGINAL DIGITALLY DRAWN TAX MAP PLATE WITH THE OFFICIAL APPROVAL STAMP IS ON FILE WITH REMINGTON & VERNICK ENGINEERS."

### TAX MAP CITY OF VENTNOR

ATLANTIC COUNTY NEW JERSEY SCALE: 1" = 50' DATE: 2-19-2015

CHARLES E. ADAMSON NJ PROFESSIONAL LAND SURVEYOR LIC. NO. 42627

REMINGTON, VERNICK & WALBERG ENGINEERS 845 N. MAIN STREET, PLEASANTVILLE, NJ. 08232 (609) 645-710 FAY (600) 245 TH WEB SITE ADDRESS: WWW.RVE.COM TO SHOW CONDITIONS AS OF 1-20-2020