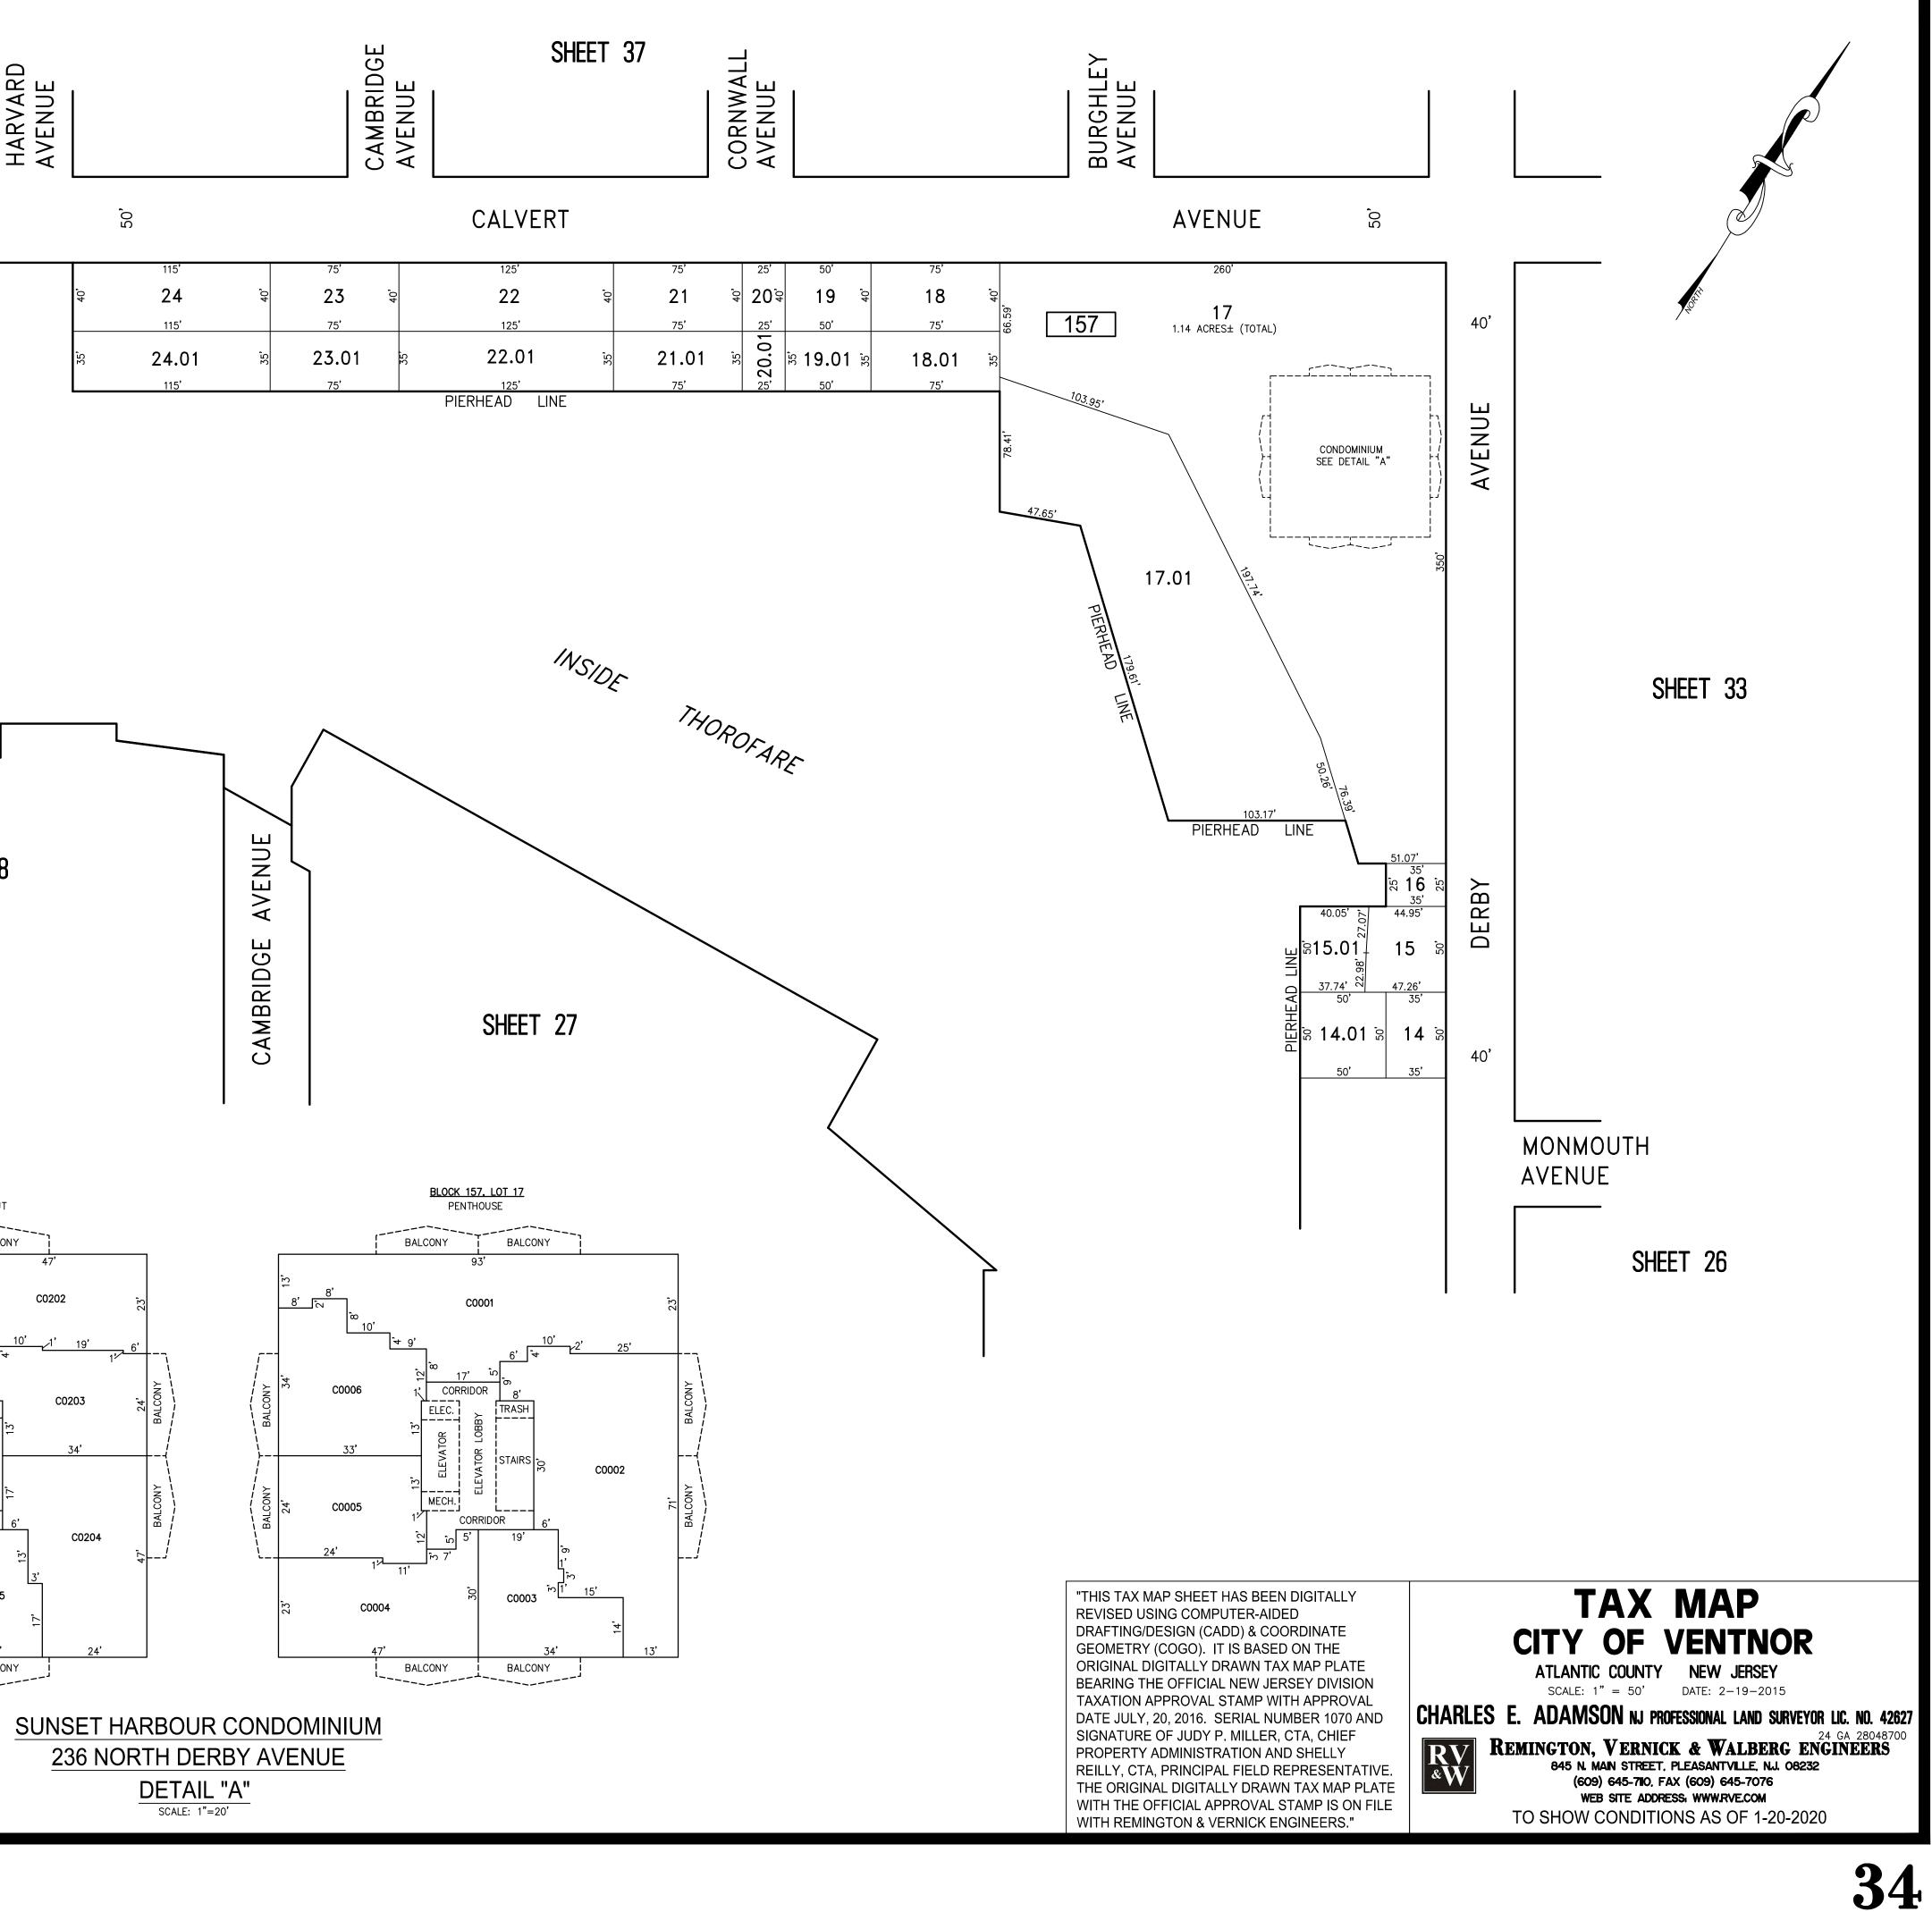

"THIS TAX MAP SHEET HAS BEEN DIGITALLY **REVISED USING COMPUTER-AIDED** DRAFTING/DESIGN (CADD) & COORDINATE GEOMETRY (COGO). IT IS BASED ON THE ORIGINAL DIGITALLY DRAWN TAX MAP PLATE BEARING THE OFFICIAL NEW JERSEY DIVISION TAXATION APPROVAL STAMP WITH APPROVAL DATE JULY, 20, 2016. SERIAL NUMBER 1070 AND SIGNATURE OF JUDY P. MILLER, CTA, CHIEF PROPERTY ADMINISTRATION AND SHELLY REILLY, CTA, PRINCIPAL FIELD REPRESENTATIN THE ORIGINAL DIGITALLY DRAWN TAX MAP PLA WITH THE OFFICIAL APPROVAL STAMP IS ON FILE WITH REMINGTON & VERNICK ENGINEERS."

### TAX MAP **CITY OF VENTNOR** ATLANTIC COUNTY NEW JERSEY

SCALE: 1" = 500' DATE: 2-19-2015

CHARLES E. ADAMSON NJ PROFESSIONAL LAND SURVEYOR LIC. NO. 42627

REMINGTON, VERNICK & WALBERG ENGINEERS 845 N. MAIN STREET. PLEASANTVILLE, N.J. 08232 (609) 645-7110, FAX (609) 645-7076 WEB SITE ADDRESS: WWW.RVE.COM TO SHOW CONDITIONS AS OF 1-20-2020