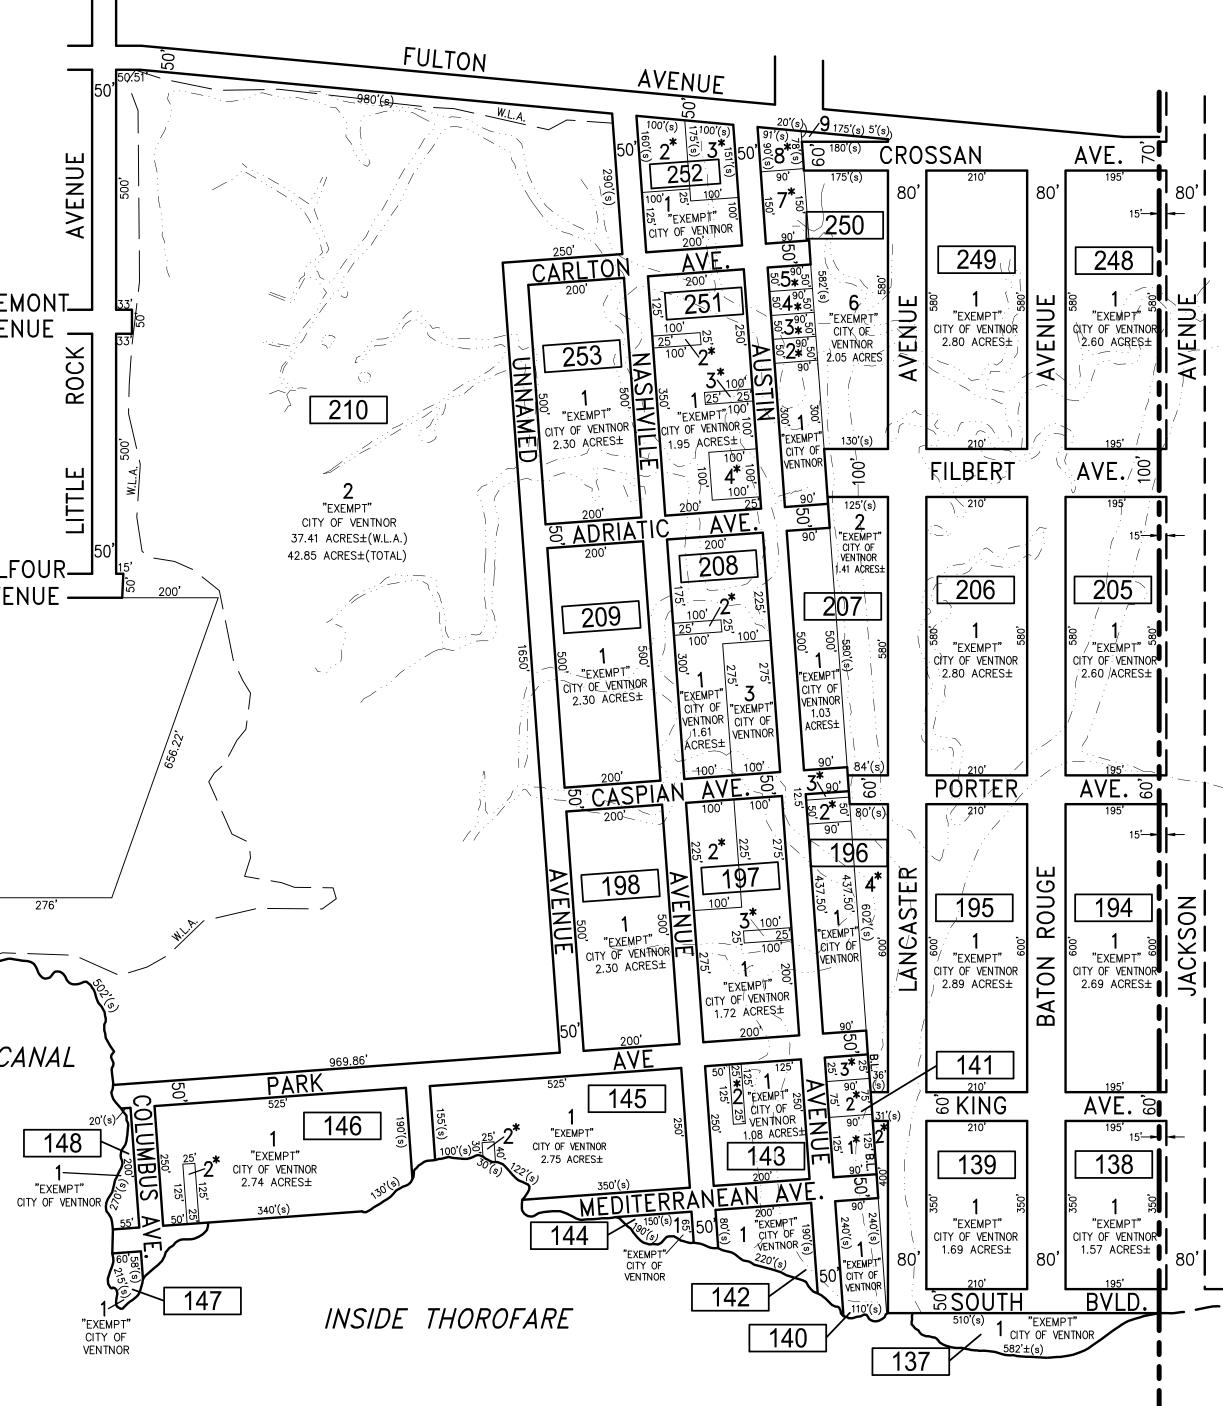

### TAX MAP **CITY OF VENTNOR** ATLANTIC COUNTY NEW JERSEY

SCALE: 1" = 500' DATE: 2-19-2015

CHARLES E. ADAMSON NJ PROFESSIONAL LAND SURVEYOR LIC. NO. 42627

REMINGTON, VERNICK & WALBERG ENGINEERS 845 N. MAIN STREET. PLEASANTVILLE, N.J. 08232 (609) 645-7110, FAX (609) 645-7076 WEB SITE ADDRESS: WWW.RVE.COM TO SHOW CONDITIONS AS OF 1-20-2020