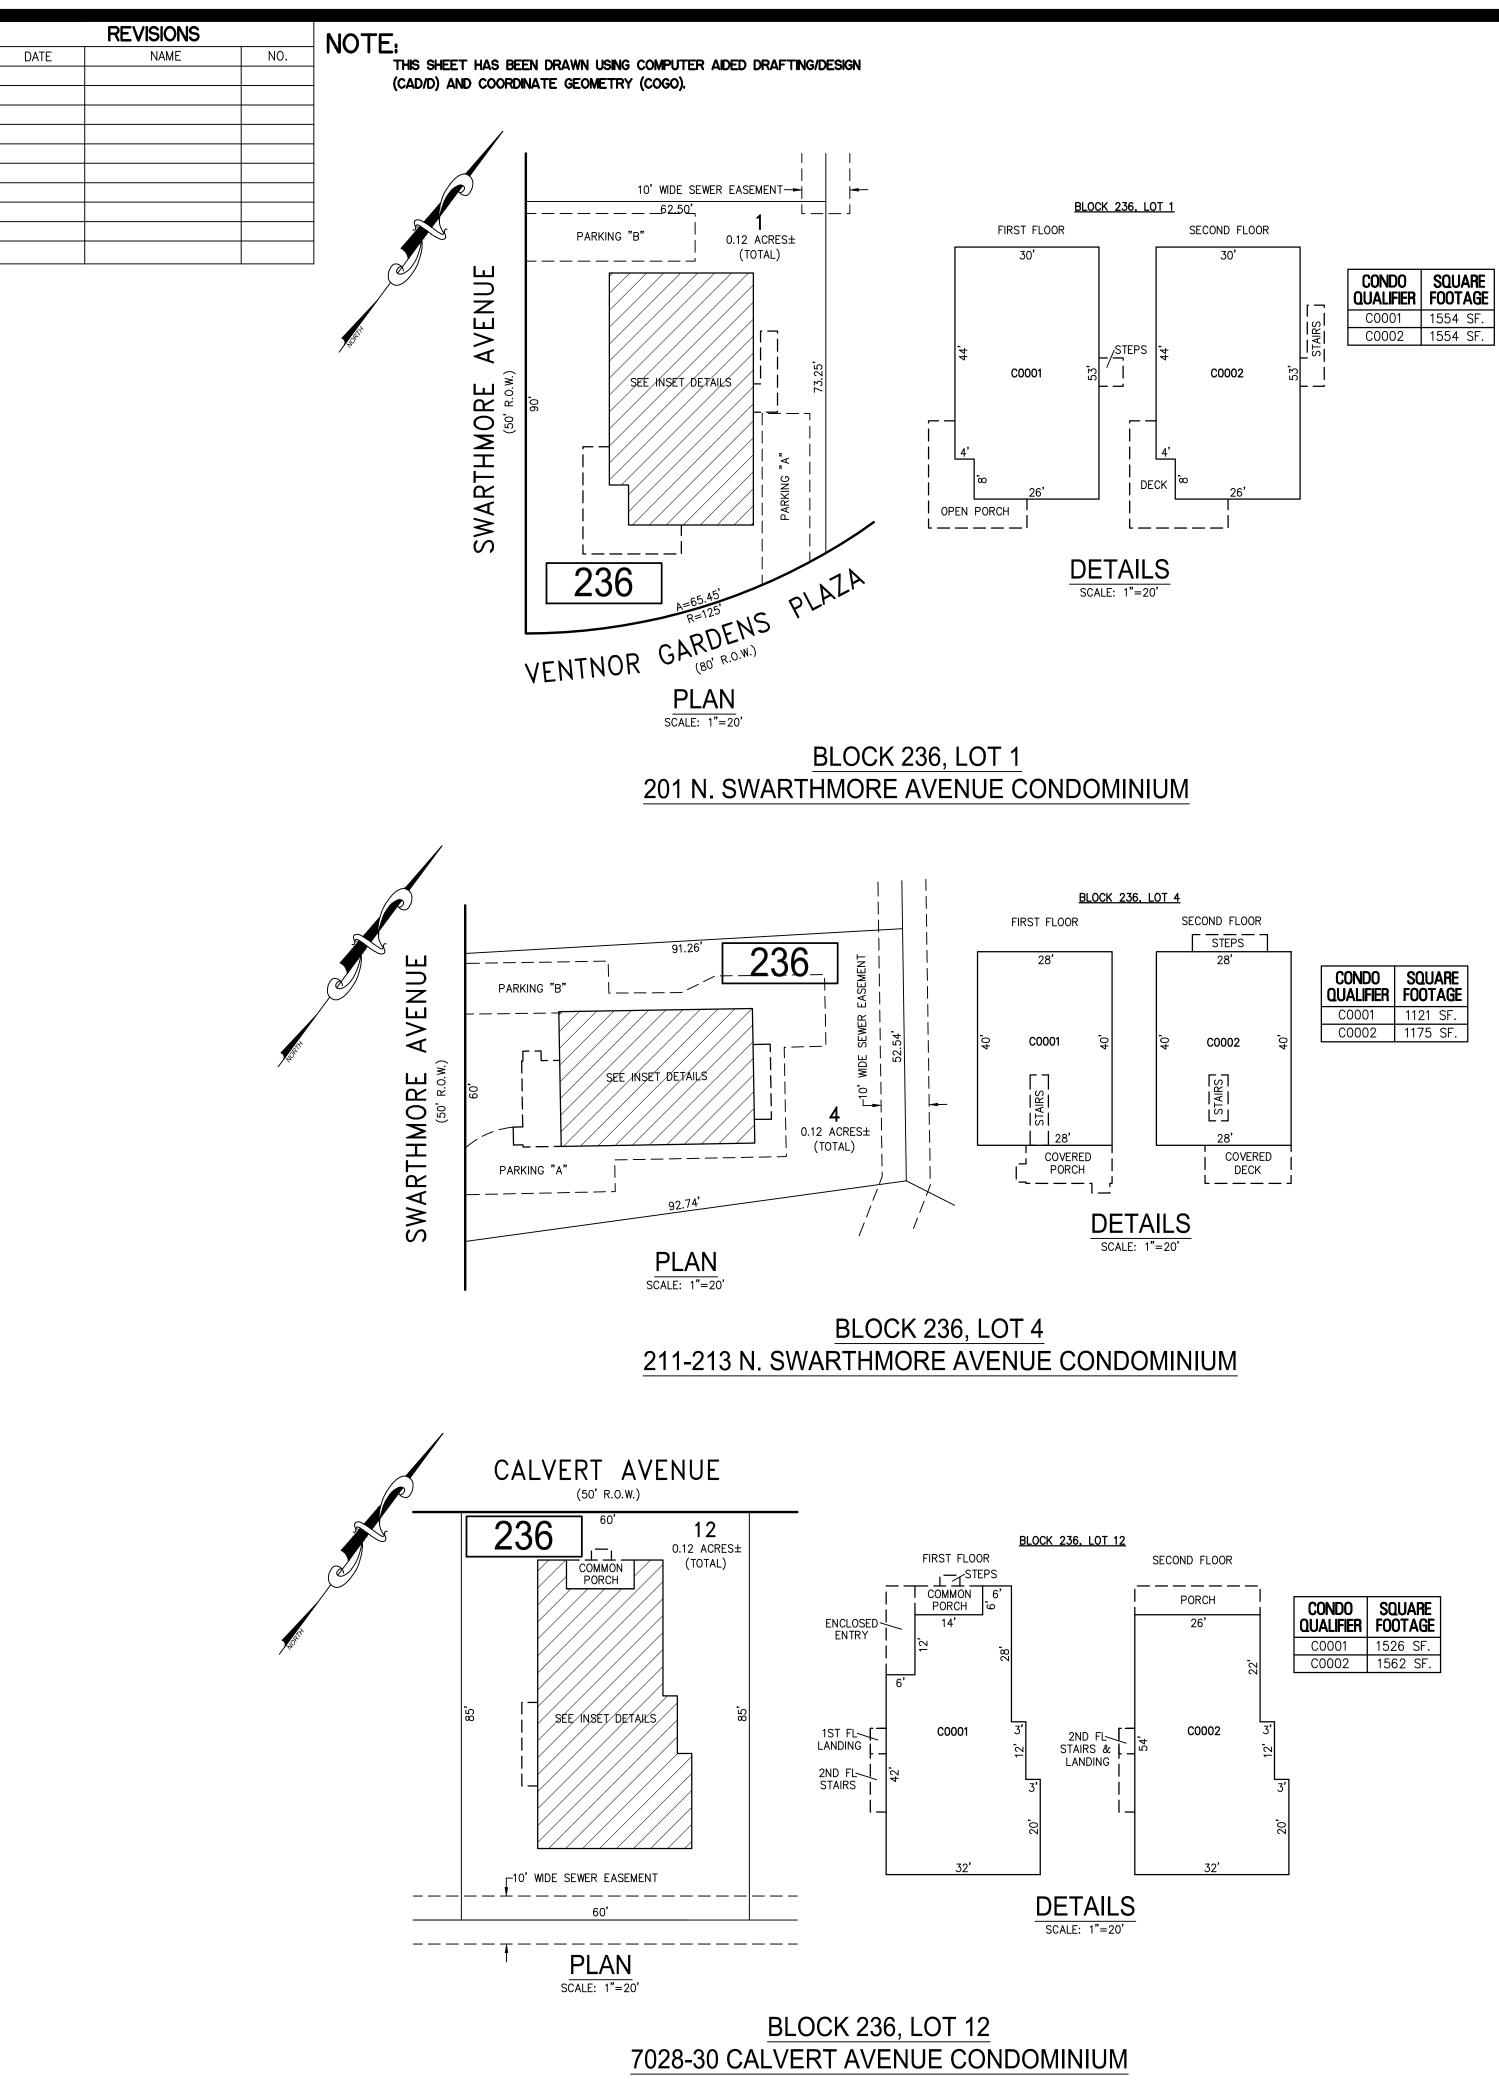

|                   |           |                                            |
|      |           |     |                    |                   |           |                                            |





SHEET 33





"THIS TAX MAP SHEET HAS BEEN DIGITALLY REVISED USING COMPUTER-AIDED DRAFTING/DESIGN (CADD) & COORDINATE GEOMETRY (COGO). IT IS BASED ON THE ORIGINAL DIGITALLY DRAWN TAX MAP PLATE BEARING THE OFFICIAL NEW JERSEY DIVISION TAXATION APPROVAL STAMP WITH APPROVAL DATE JULY, 20, 2016. SERIAL NUMBER 1070 AND SIGNATURE OF JUDY P. MILLER, CTA, CHIEF PROPERTY ADMINISTRATION AND SHELLY REILLY, CTA, PRINCIPAL FIELD REPRESENTATIVE. THE ORIGINAL DIGITALLY DRAWN TAX MAP PLATE WITH THE OFFICIAL APPROVAL STAMP IS ON FILE WITH REMINGTON & VERNICK ENGINEERS."























THE ORIGINAL DIGITALLY DRAWN TAX MAP PLATE

WITH THE OFFICIAL APPROVAL STAMP IS ON FILE

WITH REMINGTON & VERNICK ENGINEERS."

BLOCK 236, LOT 17 SEE SHEET 39

## BLOCK 236, LOT 15 7016-18 CALVERT AVENUE CONDOMINIUM

**39.01** 

WEB SITE ADDRESS, WWW.RVE.COM







39.02

|      | REVISIONS |     | NOTE:                                                          |          |
|------|-----------|-----|----------------------------------------------------------------|----------|
| DATE | NAME      | NO. | THIS SHEET HAS BEEN DRAWN USING COMPUTER AIDED DRAFTING/DESIGN |          |
|      |           |     | (CAD/D) AND COORDINATE GEOMETRY (COGO).                        |          |
|      |           |     |                                                                |          |
|