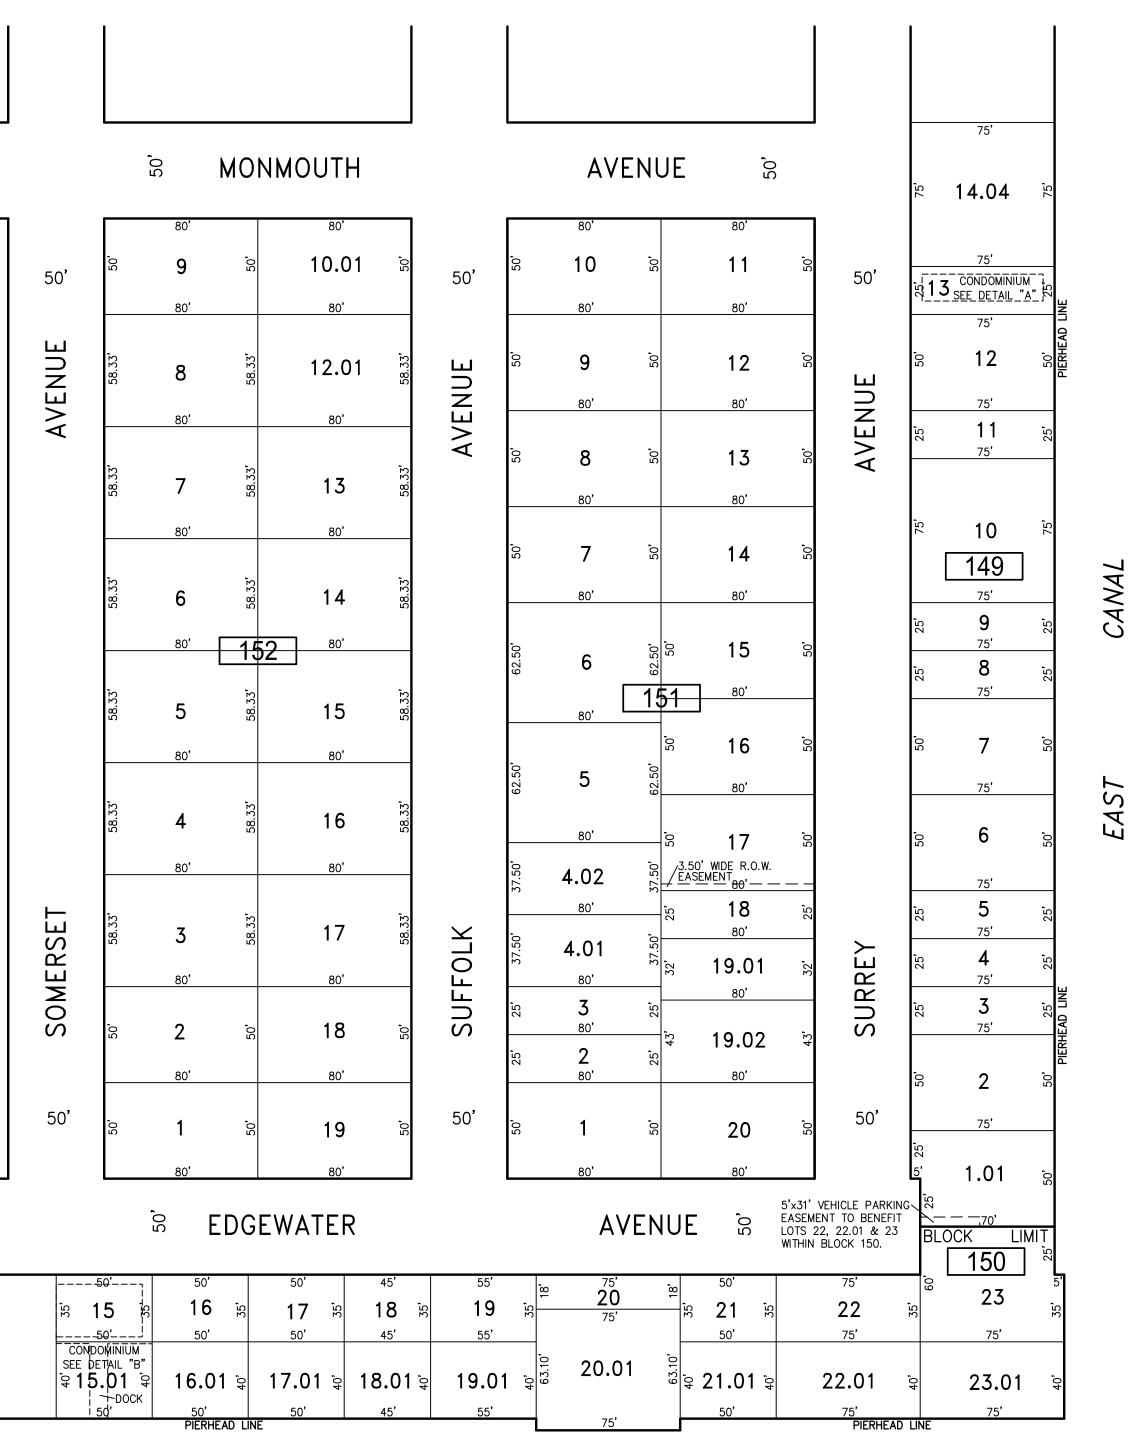

"THIS TAX MAP SHEET HAS BEEN DIGITALLY **REVISED USING COMPUTER-AIDED** DRAFTING/DESIGN (CADD) & COORDINATE GEOMETRY (COGO). IT IS BASED ON THE ORIGINAL DIGITALLY DRAWN TAX MAP PLATE BEARING THE OFFICIAL NEW JERSEY DIVISION TAXATION APPROVAL STAMP WITH APPROVAL DATE JULY, 20, 2016. SERIAL NUMBER 1070 AND SIGNATURE OF JUDY P. MILLER, CTA, CHIEF PROPERTY ADMINISTRATION AND SHELLY REILLY, CTA, PRINCIPAL FIELD REPRESENTATIN THE ORIGINAL DIGITALLY DRAWN TAX MAP PLA WITH THE OFFICIAL APPROVAL STAMP IS ON FILE WITH REMINGTON & VERNICK ENGINEERS."