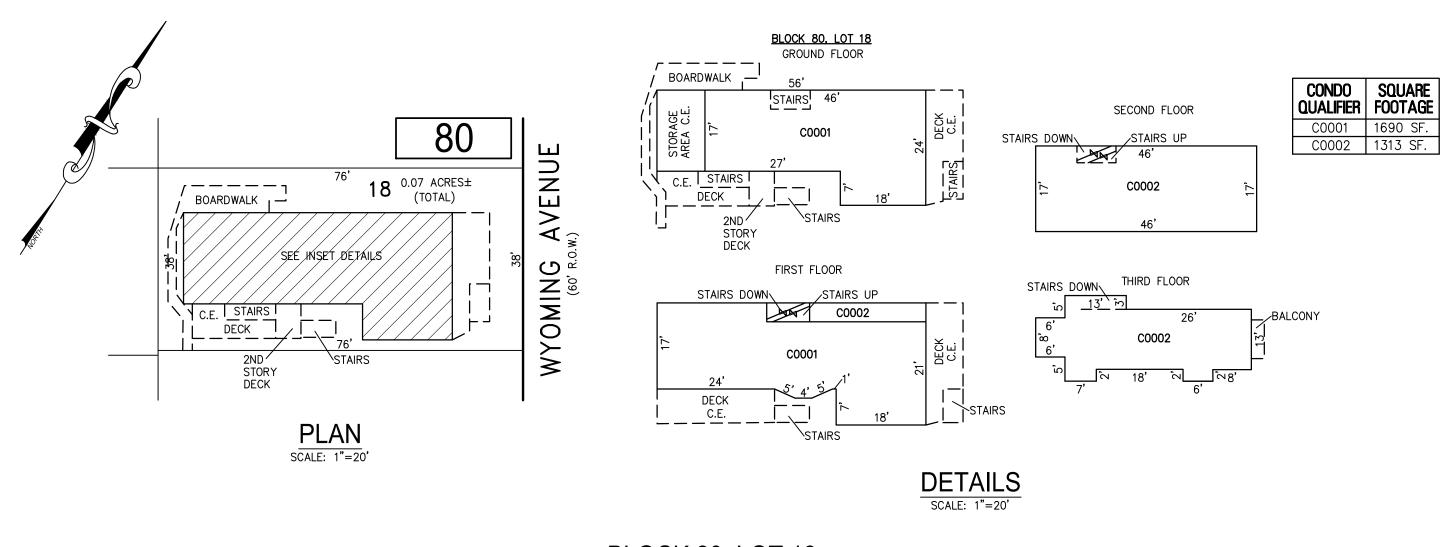

BLOCK 76, LOT 22 |
|------------------|
| BLOCK 76, LOT 24 |
| BLOCK 77, LOT 9  |
| BLOCK 77, LOT 16 |
| BLOCK 77, LOT 17 |
| BLOCK 78, LOT 4  |
| SEE SHEET 15     |
|                  |

## 15.01

BLOCK 77, LOT 16 12 SOUTH WISSAHICKON AVENUE CONDOMINIUM

### **14 SOUTH WISSAHICKON AVENUE CONDOMINIUM**

|      | REVISIONS |     |
|------|-----------|-----|
| DATE | NAME      | NO. |
|      |           |     |
|      |           |     |
|      |           |     |
|      |           |     |
|      |           |     |
|      |           |     |
|      |           |     |
|      |           |     |
|      |           |     |
|      |           |     |
|      | •         |     |

### NOTE:

THIS SHEET HAS BEEN DRAWN USING COMPUTER AIDED DRAFTING/DESIGN (CAD/D) AND COORDINATE GEOMETRY (COGO).







BLOCK 80, LOT 18 SEE SHEET 15

## 15.02

BLOCK 80, LOT 18 6 SOUTH WYOMING AVENUE CONDOMINIUM

BLOCK 80, LOT 19 8 SOUTH WYOMING AVENUE CONDOMINIUM





15.02

TAX MAP







50'

AVENUE

BALTIMORE

50'









| Condo<br>Qualifier | Square<br>Footage |
|--------------------|-------------------|
| C01                | 639 SF.           |
| C02                | 507 SF.           |
| C03                | 876 SF.           |
| C04                | 656 SF.           |
| C05                | 668 SF.           |
| C06                | 567 SF.           |
| C07                | 938 SF.           |
| C08                | 861 SF.           |
| C09                | 676 SF.           |
| C10                | 567 SF.           |
| C11                | 938 SF.           |
| C12                | 86