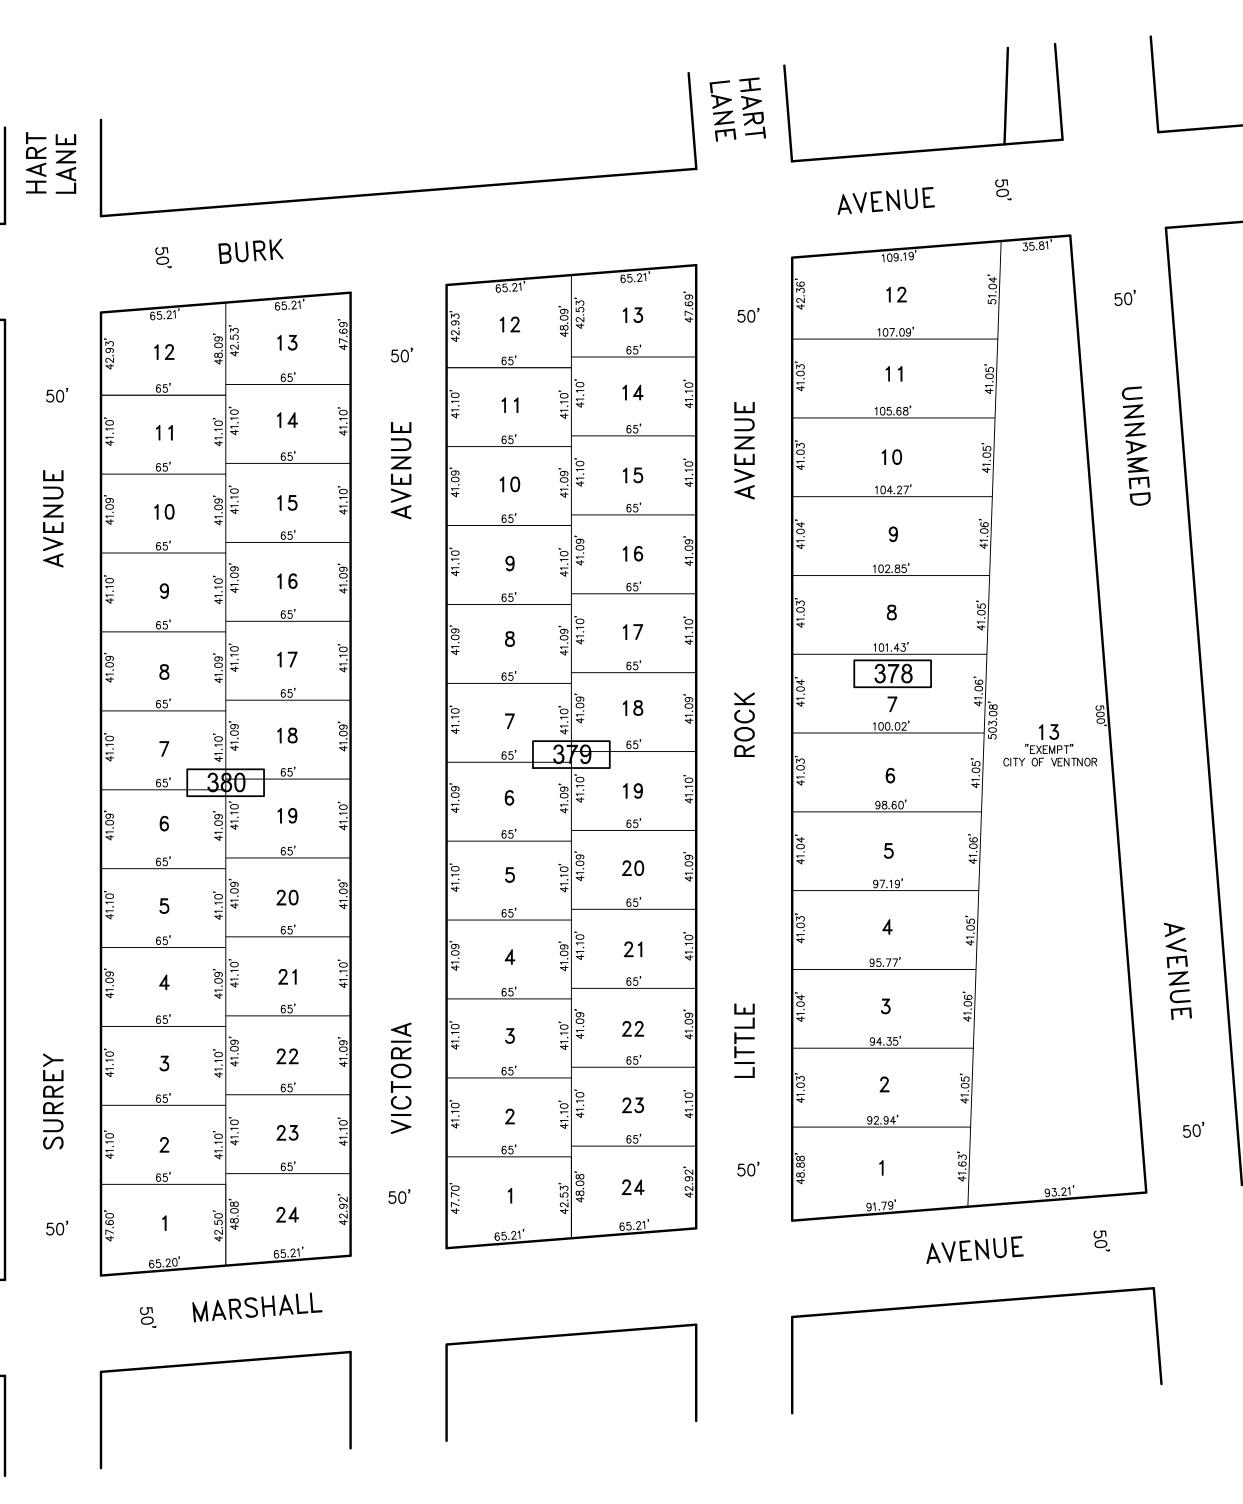

|               |                  |                 |







| REVISIONS |      |     |  |  |  |  |  |
|-----------|------|-----|--|--|--|--|--|
| DATE      | NAME | NO. |  |  |  |  |  |
|           |      |     |  |  |  |  |  |
|           |      |     |  |  |  |  |  |
|           |      |     |  |  |  |  |  |
|           |      |     |  |  |  |  |  |
|           |      |     |  |  |  |  |  |
|           |      |     |  |  |  |  |  |
|           |      |     |  |  |  |  |  |
|           |      |     |  |  |  |  |  |
|           |      |     |  |  |  |  |  |
|           |      |     |  |  |  |  |  |
|           |      |     |  |  |  |  |  |

- NOTE: - This sheet has been drawn using computer aided drafting/design (CAD/D) AND COORDINATE GEOMETRY (COGO).

SHEET 60

SHEET 62





SHEET 55

"THIS TAX MAP SHEET HAS BEEN DIGITALLY REVISED USING COMPUTER-AIDED DRAFTING/DESIGN (CADD) & COORDINATE GEOMETRY (COGO). IT IS BASED ON THE ORIGINAL DIGITALLY DRAWN TAX MAP PLATE BEARING THE OFFICIAL NEW JERSEY DIVISION TAXATION APPROVAL STAMP WITH APPROVAL DATE JULY, 20, 2016. SERIAL NUMBER 1070 AND SIGNATURE OF JUDY P. MILLER, CTA, CHIEF PROPERTY ADMINISTRATION AND SHELLY REILLY, CTA, PRINCIPAL FIELD REPRESENTATIVE. THE ORIGINAL DIGITALLY DRAWN TAX MAP PLATE WITH THE OFFICIAL APPROVAL STAMP IS ON FILE WITH REMINGTON & VERNICK ENGINEERS."



REMINGTON, VERNICK & WALBERG ENGINEERS 845 N. MAIN STREET, PLEASANTVILLE, NJ. 08232 (609) 645-710, FAX (609) 645-7076 WEB SITE ADDRESS, WWW.RVE.COM TO SHOW CONDITIONS AS OF 1-20-2020



| SHEET 49