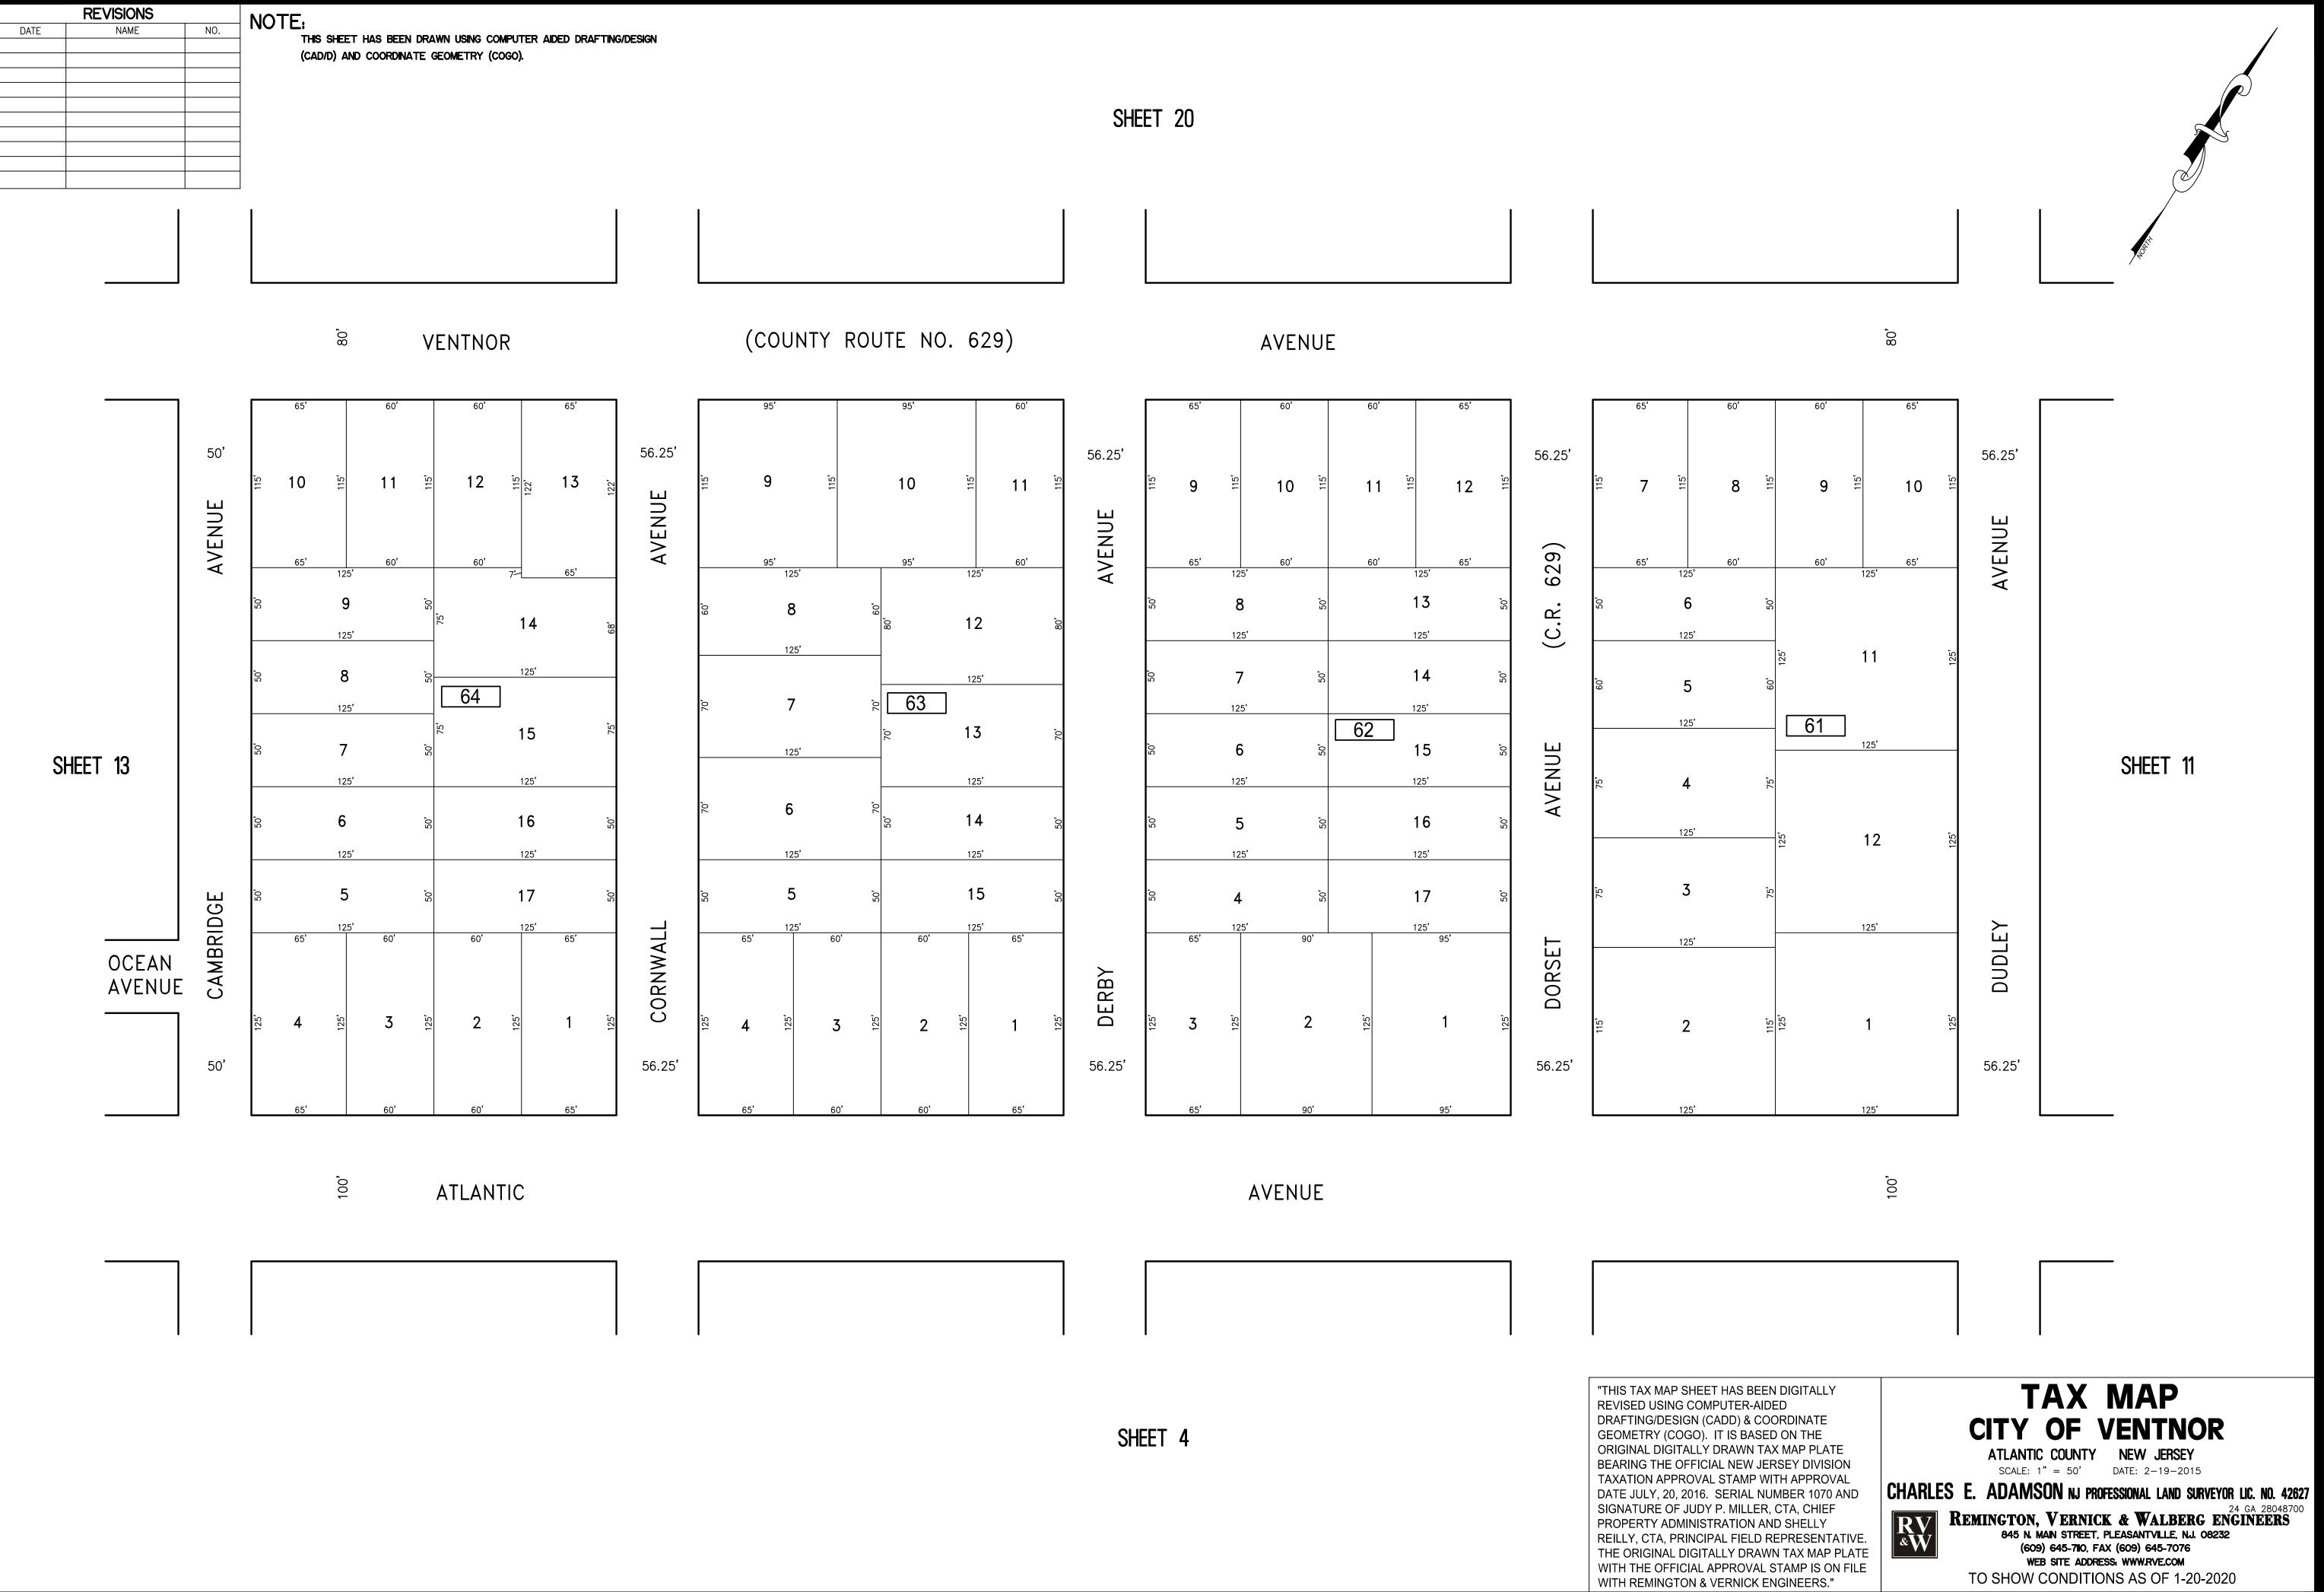

"THIS TAX MAP SHEET HAS BEEN DIGITALLY **REVISED USING COMPUTER-AIDED** DRAFTING/DESIGN (CADD) & COORDINATE GEOMETRY (COGO). IT IS BASED ON THE ORIGINAL DIGITALLY DRAWN TAX MAP PLATE BEARING THE OFFICIAL NEW JERSEY DIVISION TAXATION APPROVAL STAMP WITH APPROVAL DATE JULY, 20, 2016. SERIAL NUMBER 1070 AND SIGNATURE OF JUDY P. MILLER, CTA, CHIEF PROPERTY ADMINISTRATION AND SHELLY REILLY, CTA, PRINCIPAL FIELD REPRESENTATIN THE ORIGINAL DIGITALLY DRAWN TAX MAP PLA WITH THE OFFICIAL APPROVAL STAMP IS ON FILE WITH REMINGTON & VERNICK ENGINEERS."

### TAX MAP **CITY OF VENTNOR** ATLANTIC COUNTY NEW JERSEY

SCALE: 1" = 500' DATE: 2-19-2015

CHARLES E. ADAMSON NJ PROFESSIONAL LAND SURVEYOR LIC. NO. 42627

REMINGTON, VERNICK & WALBERG ENGINEERS 845 N. MAIN STREET. PLEASANTVILLE, N.J. 08232 (609) 645-7110, FAX (609) 645-7076 WEB SITE ADDRESS: WWW.RVE.COM TO SHOW CONDITIONS AS OF 1-20-2020

KEY MAP

"THIS TAX MAP SHEET HAS BEEN DIGITALLY REVISED USING COMPUTER-AIDED DRAFTING/DESIGN (CADD) & COORDINATE GEOMETRY (COGO). IT IS BASED ON THE ORIGINAL DIGITALLY DRAWN TAX MAP PLATE BEARING THE OFFICIAL NEW JERSEY DIVISION TAXATION APPROVAL STAMP WITH APPROVAL DATE JULY, 20, 2016. SERIAL NUMBER 1070 AND SIGNATURE OF JUDY P. MILLER, CTA, CHIEF PROPERTY ADMINISTRATION AND SHELLY REILLY, CTA, PRINCIPAL FIELD REPRESENTATIVE THE ORIGINAL DIGITALLY DRAWN TAX MAP PLATE WITH THE OFFICIAL APPROVAL STAMP IS ON FILE WITH REMINGTON & VERNICK ENGINEERS."

### TAX MAP CITY OF VENTNOR

ATLANTIC COUNTY NEW JERSEY SCALE: 1" = 50' DATE: 2-19-2015

CHARLES E. ADAMSON NJ PROFESSIONAL LAND SURVEYOR LIC. NO. 42627

REMINGTON, VERNICK & WALBERG ENGINEERS 845 N. MAIN STREET, PLEASANTVILLE, NJ. 08232 (609) 645-710 FAY (600) 245 TH WEB SITE ADDRESS: WWW.RVE.COM TO SHOW CONDITIONS AS OF 1-20-2020