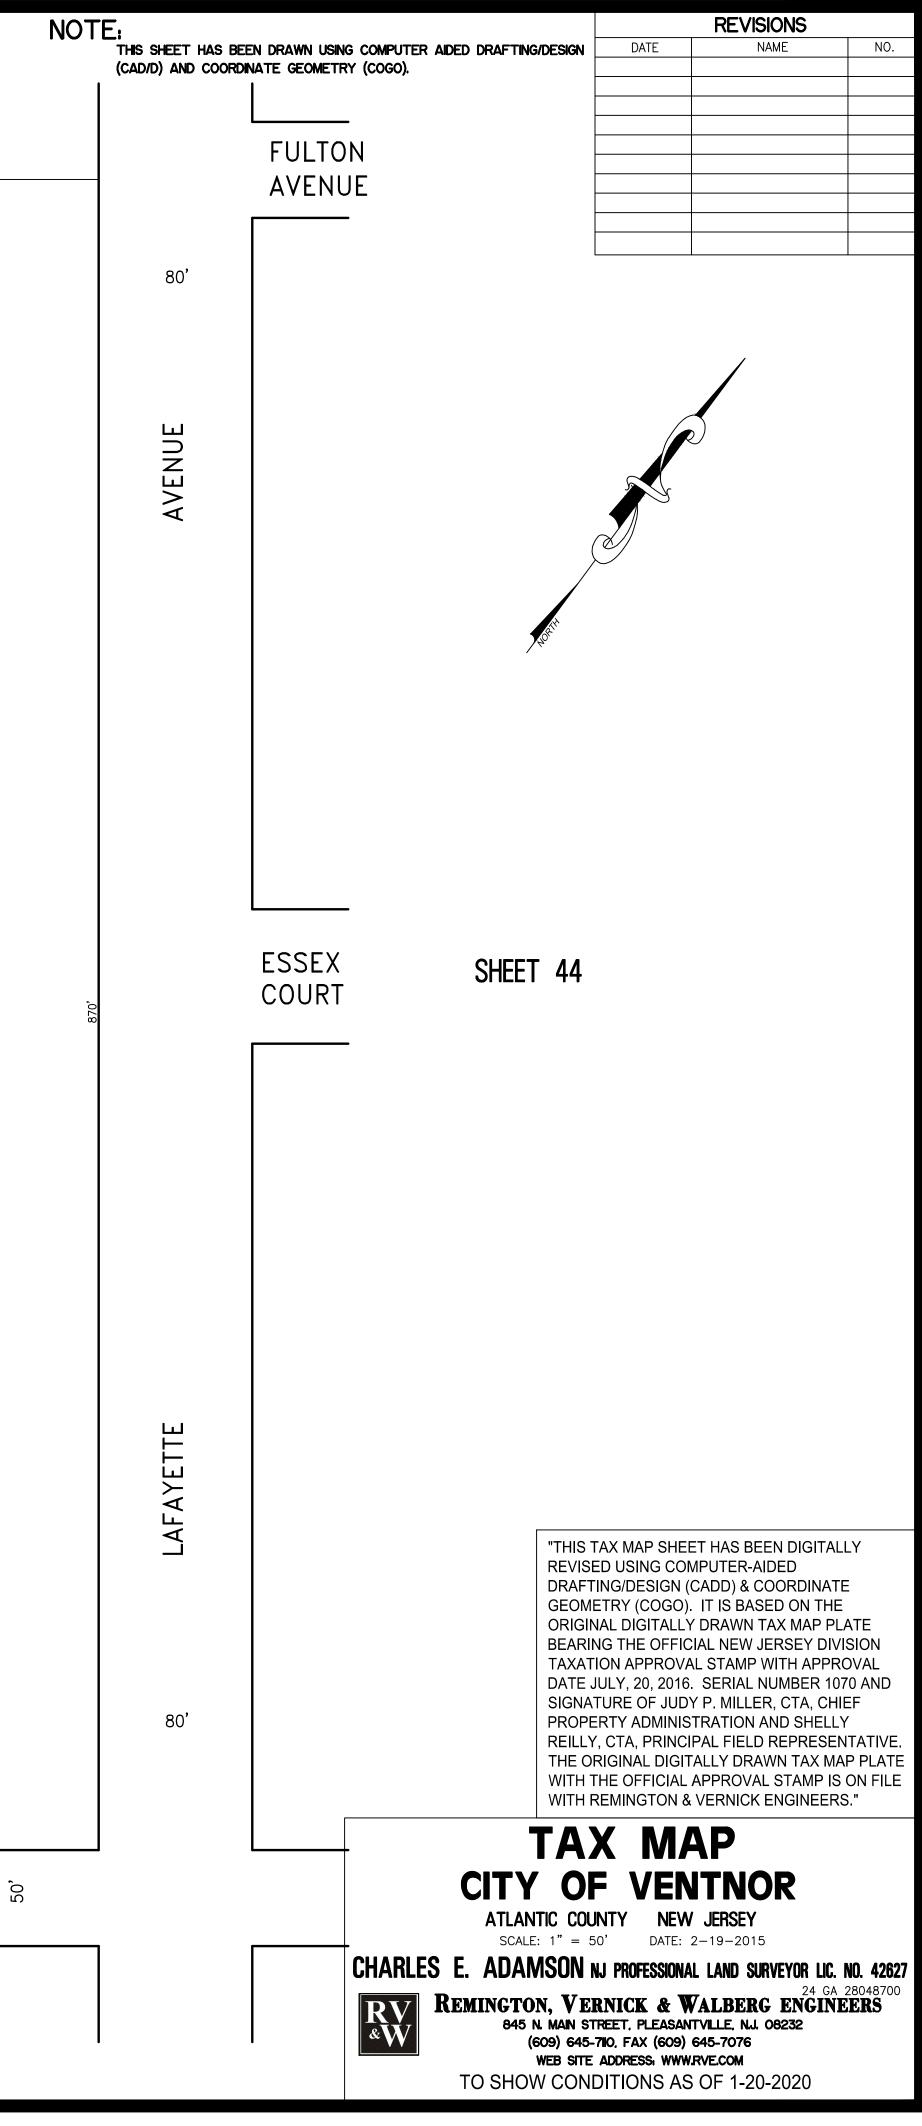

KEY MAP

"THIS TAX MAP SHEET HAS BEEN DIGITALLY REVISED USING COMPUTER-AIDED DRAFTING/DESIGN (CADD) & COORDINATE GEOMETRY (COGO). IT IS BASED ON THE ORIGINAL DIGITALLY DRAWN TAX MAP PLATE BEARING THE OFFICIAL NEW JERSEY DIVISION TAXATION APPROVAL STAMP WITH APPROVAL DATE JULY, 20, 2016. SERIAL NUMBER 1070 AND SIGNATURE OF JUDY P. MILLER, CTA, CHIEF PROPERTY ADMINISTRATION AND SHELLY REILLY, CTA, PRINCIPAL FIELD REPRESENTATIVE THE ORIGINAL DIGITALLY DRAWN TAX MAP PLATE WITH THE OFFICIAL APPROVAL STAMP IS ON FILE WITH REMINGTON & VERNICK ENGINEERS."

### TAX MAP CITY OF VENTNOR

ATLANTIC COUNTY NEW JERSEY SCALE: 1" = 50' DATE: 2-19-2015

CHARLES E. ADAMSON NJ PROFESSIONAL LAND SURVEYOR LIC. NO. 42627

REMINGTON, VERNICK & WALBERG ENGINEERS 845 N. MAIN STREET, PLEASANTVILLE, NJ. 08232 (609) 645-710 FAY (600) 245 TH WEB SITE ADDRESS: WWW.RVE.COM TO SHOW CONDITIONS AS OF 1-20-2020