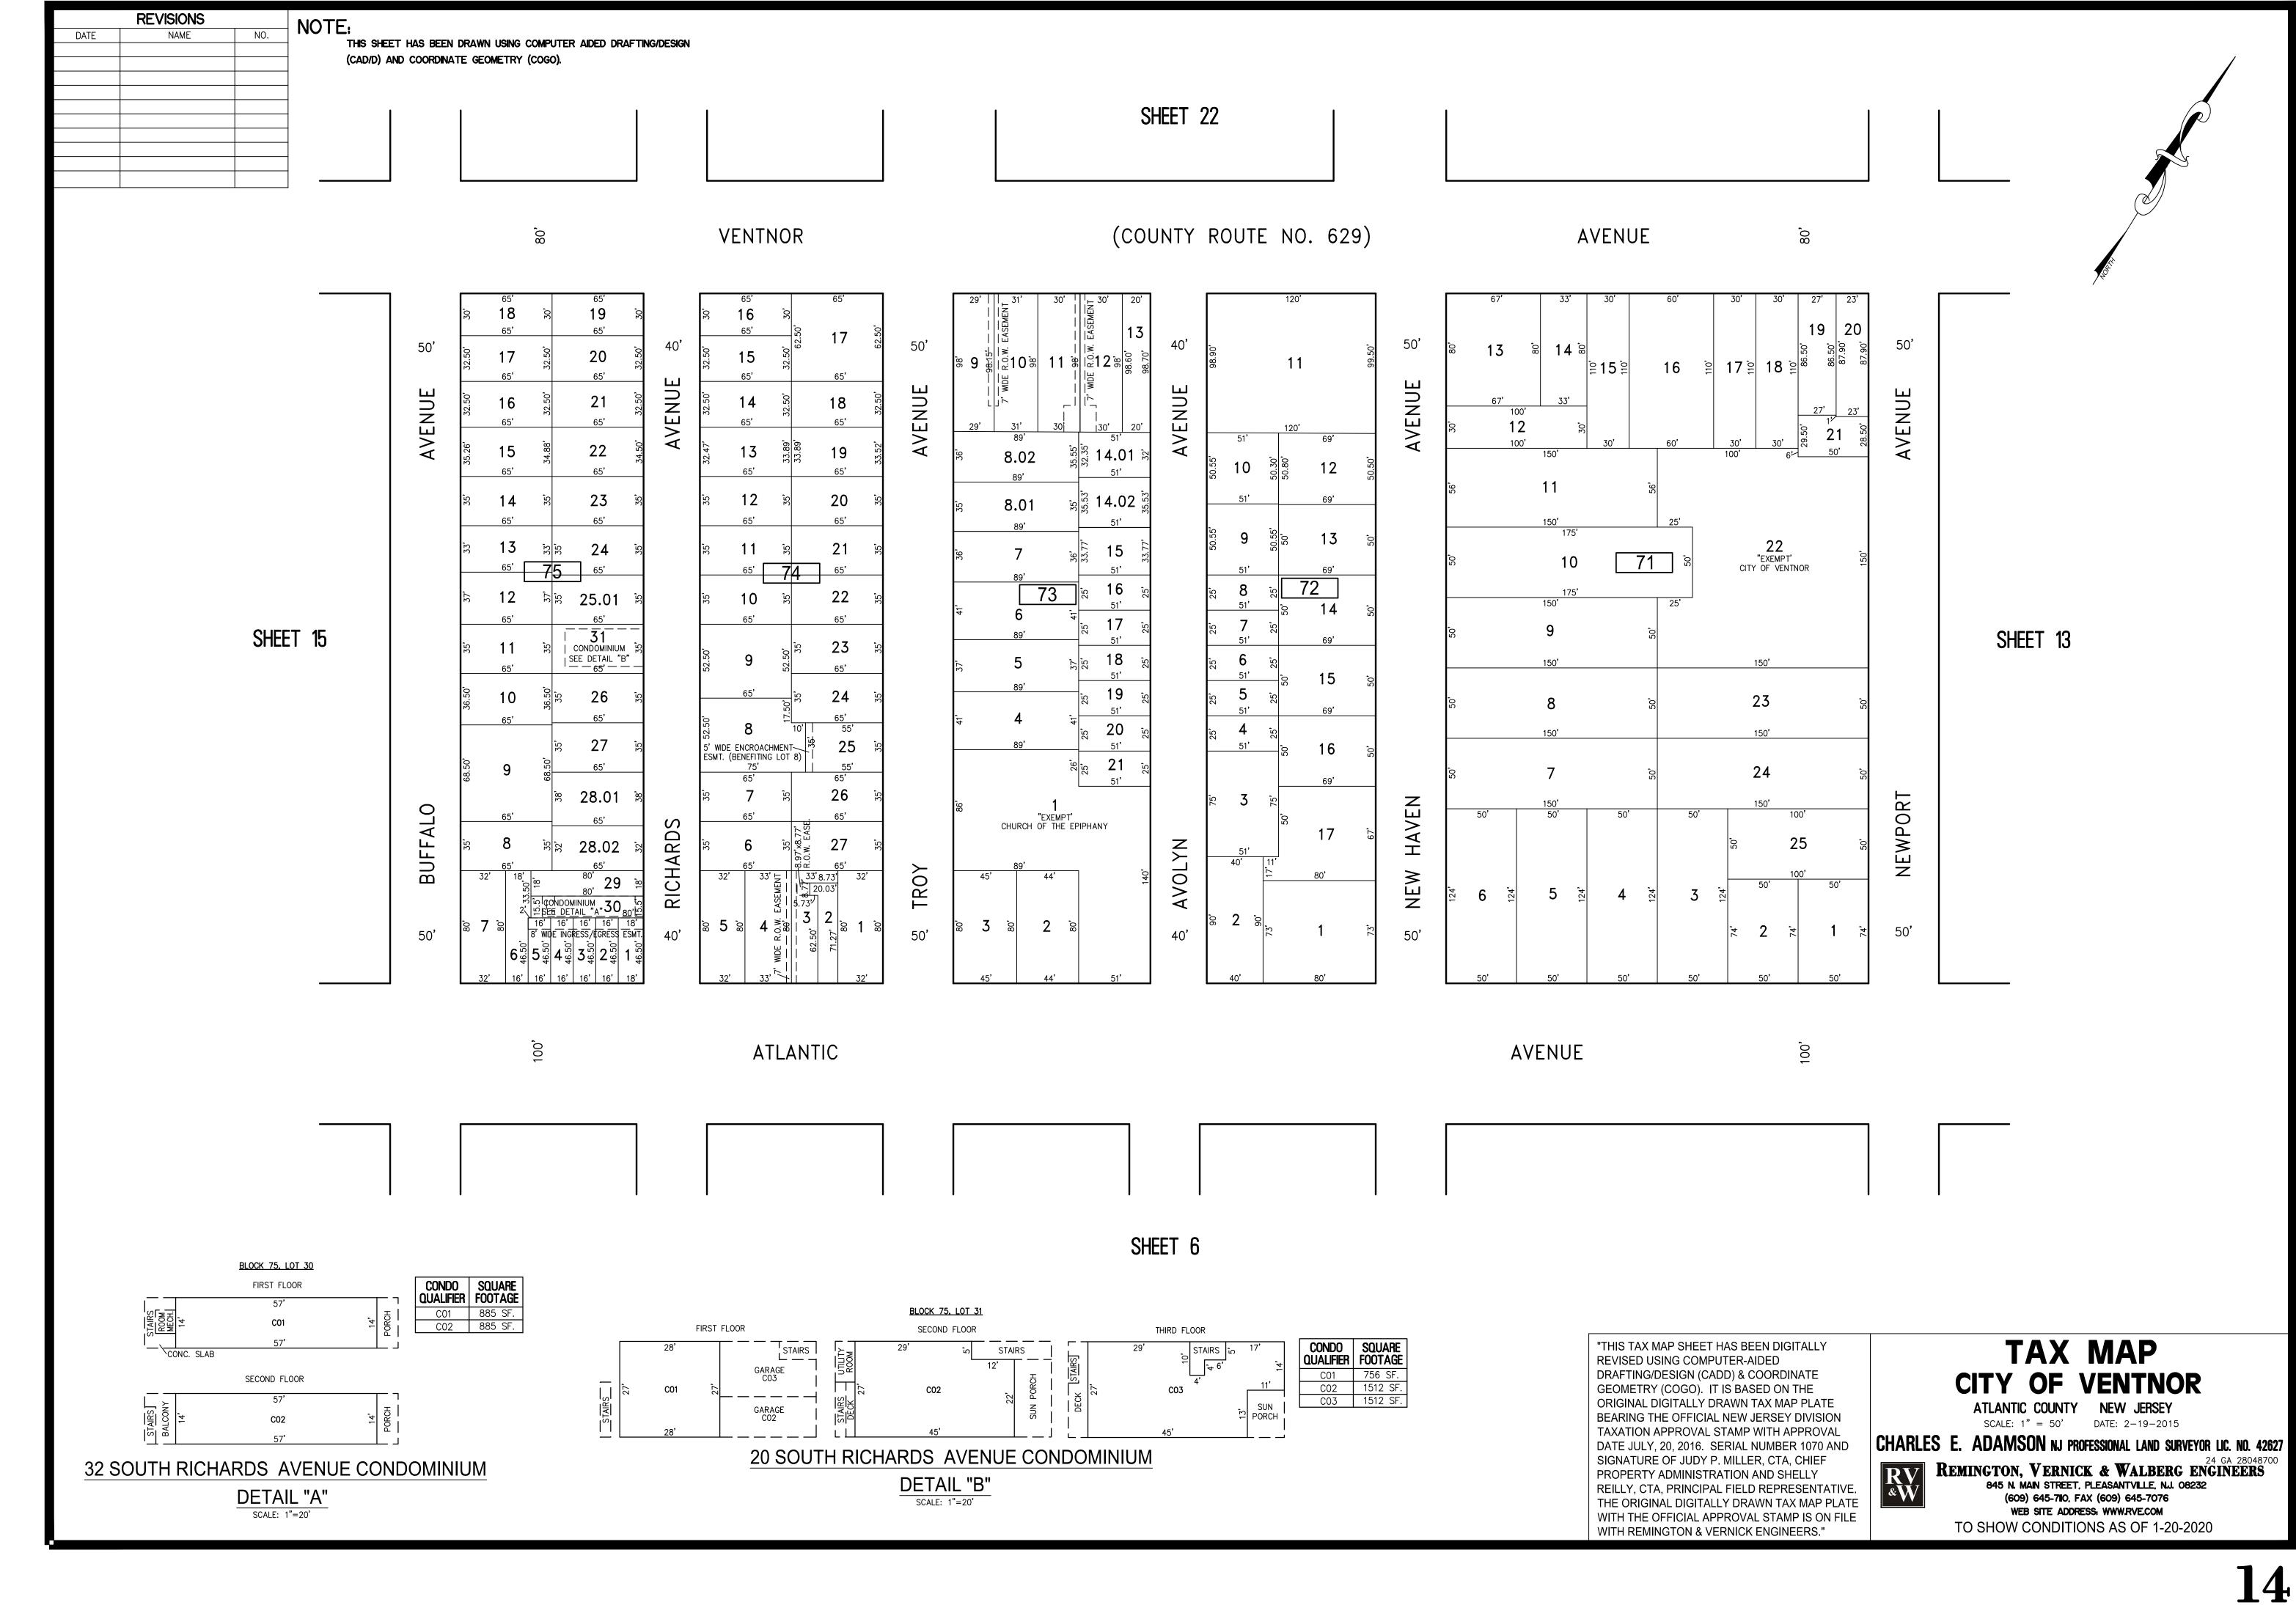

### TAX MAP **CITY OF VENTNOR** ATLANTIC COUNTY NEW JERSEY

SCALE: 1" = 500' DATE: 2-19-2015

CHARLES E. ADAMSON NJ PROFESSIONAL LAND SURVEYOR LIC. NO. 42627

REMINGTON, VERNICK & WALBERG ENGINEERS 845 N. MAIN STREET. PLEASANTVILLE, N.J. 08232 (609) 645-7110, FAX (609) 645-7076 WEB SITE ADDRESS: WWW.RVE.COM TO SHOW CONDITIONS AS OF 1-20-2020