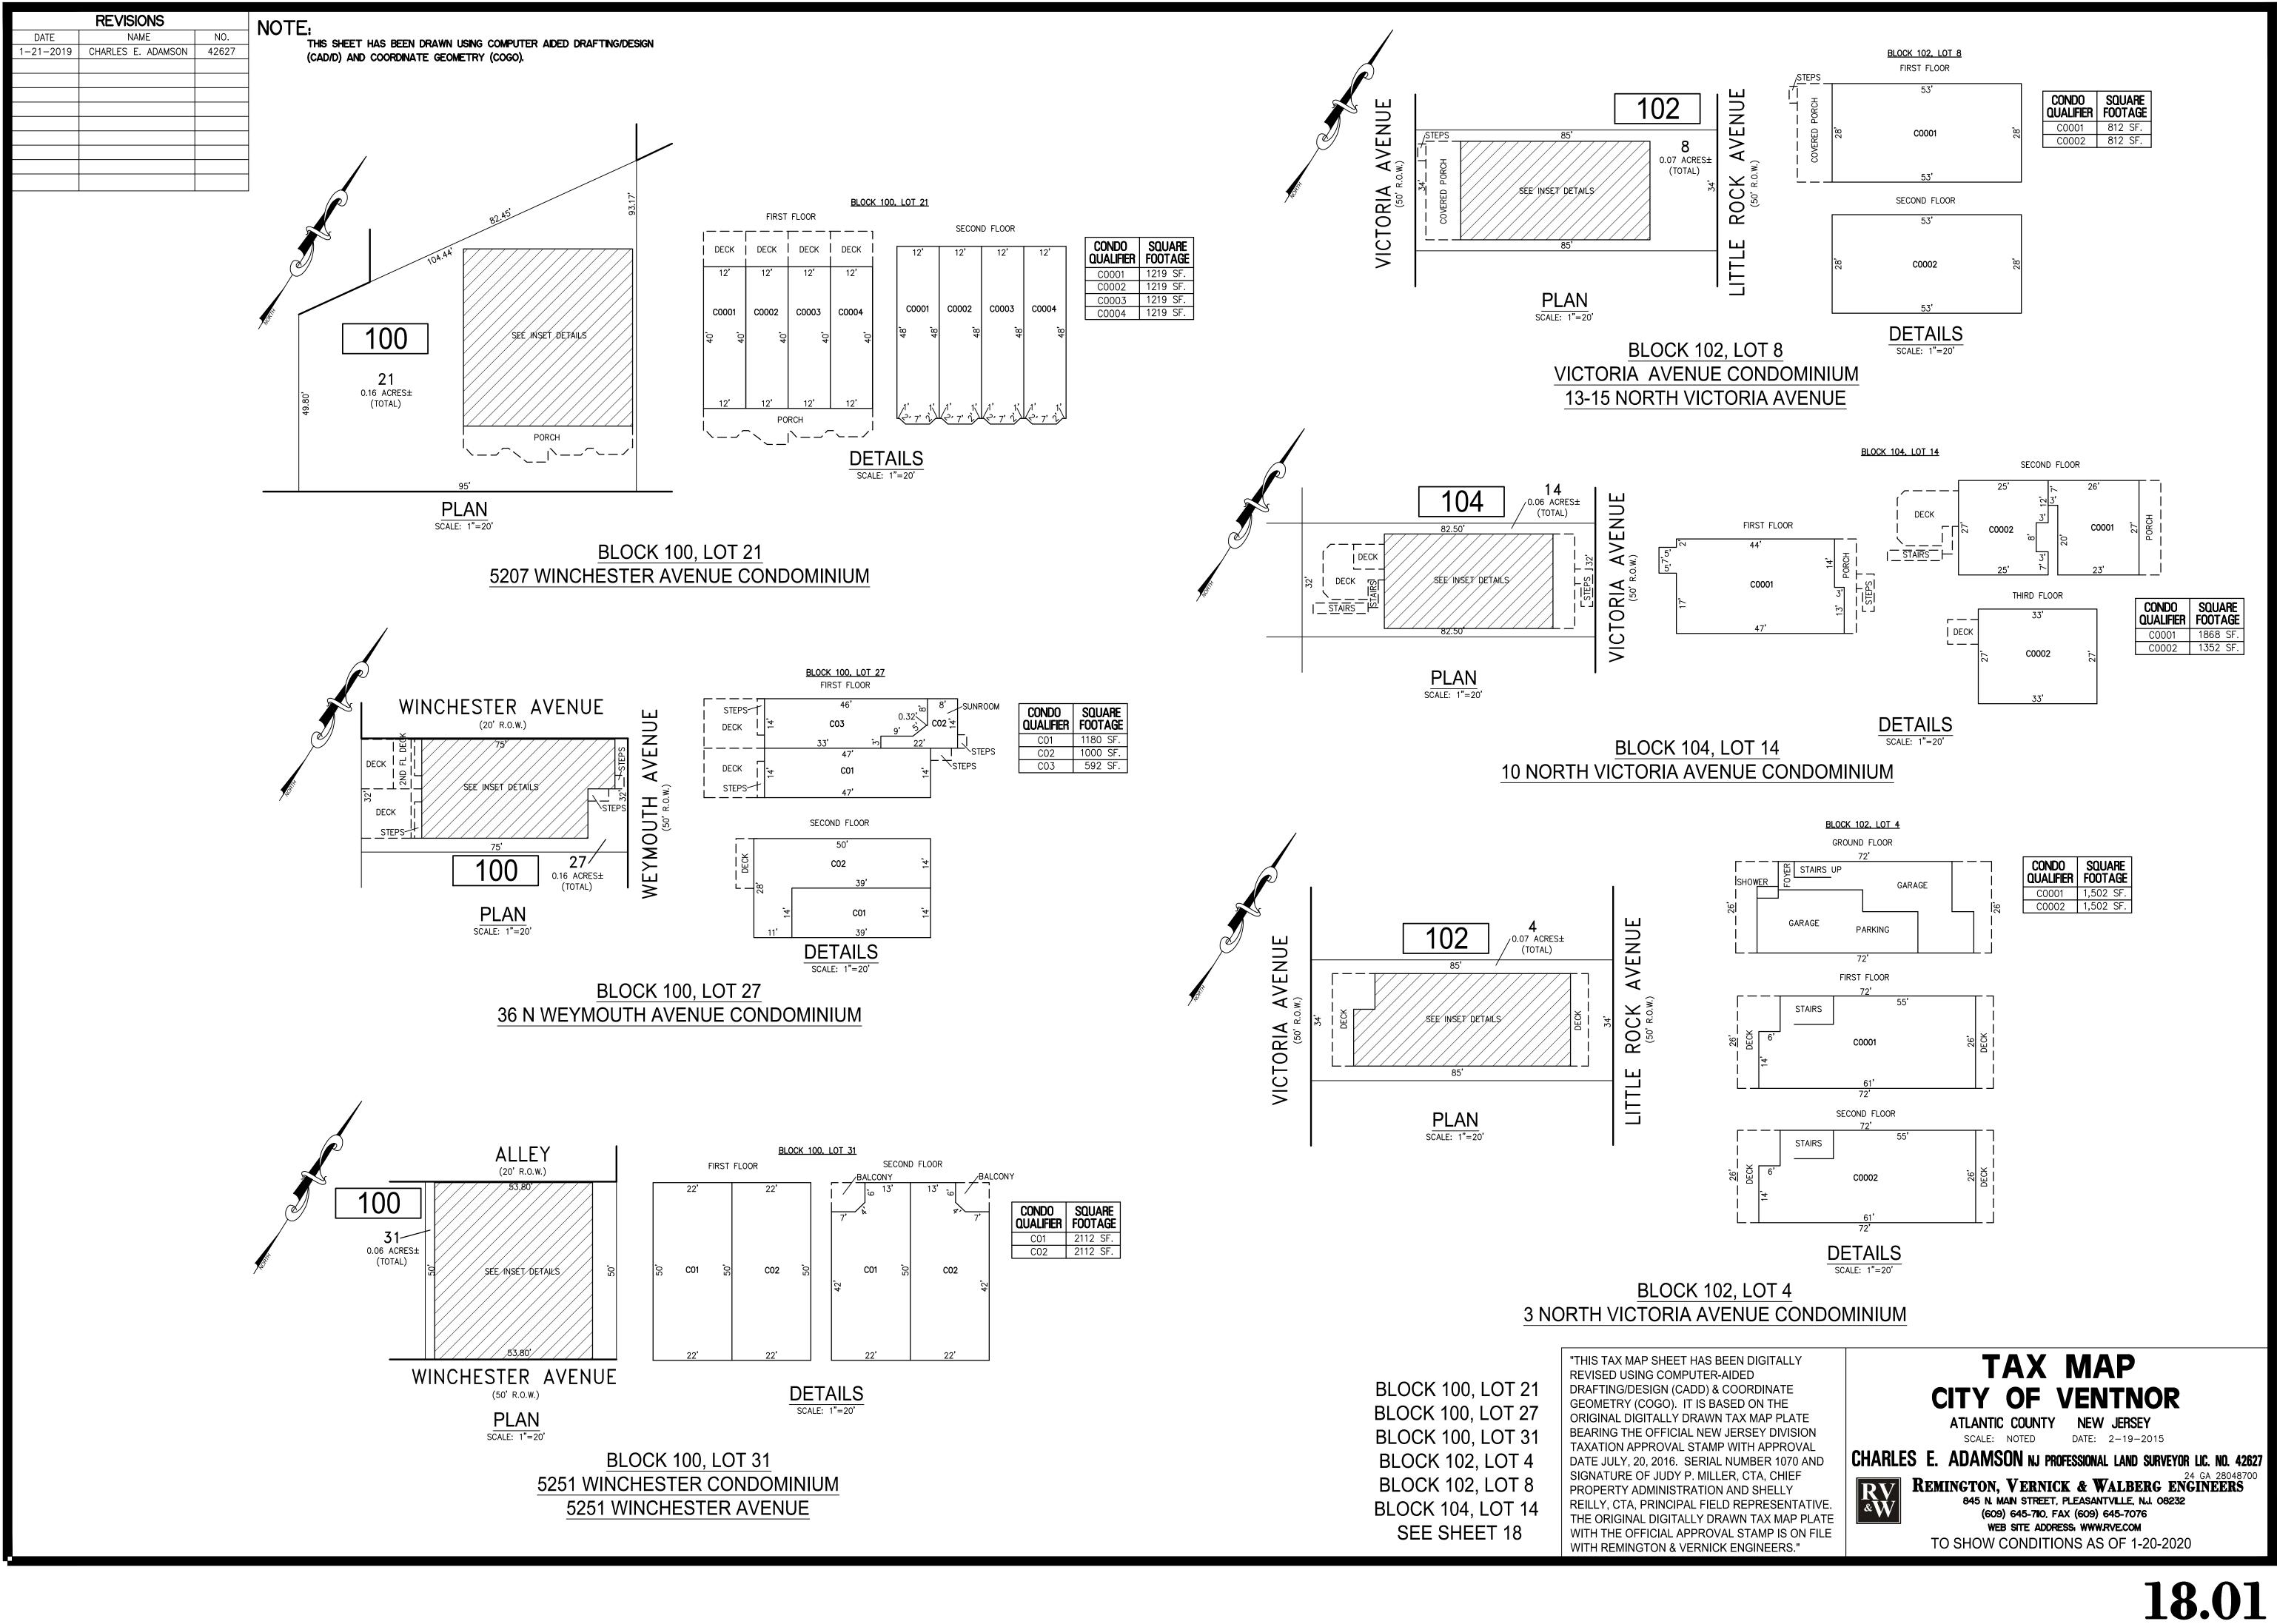

SEE SHEET 1

## 1.01

| "THIS TAX MAP SHEET HAS BEEN DIGITALLY      |    |
|---------------------------------------------|----|
| REVISED USING COMPUTER-AIDED                |    |
| DRAFTING/DESIGN (CADD) & COORDINATE         |    |
| GEOMETRY (COGO). IT IS BASED ON THE         |    |
| ORIGINAL DIGITALLY DRAWN TAX MAP PLATE      |    |
| BEARING THE OFFICIAL NEW JERSEY DIVISION    |    |
| TAXATION APPROVAL STAMP WITH APPROVAL       |    |
| DATE JULY, 20, 2016. SERIAL NUMBER 1070 AND |    |
| SIGNATURE OF JUDY P. MILLER, CTA, CHIEF     |    |
| PROPERTY ADMINISTRATION AND SHELLY          |    |
| REILLY, CTA, PRINCIPAL FIELD REPRESENTATIVE | :. |
| THE ORIGINAL DIGITALLY DRAWN TAX MAP PLAT   | E  |
| WITH THE OFFICIAL APPROVAL STAMP IS ON FILI | Ξ  |
| WITH REMINGTON & VERNICK ENGINEERS."        |    |