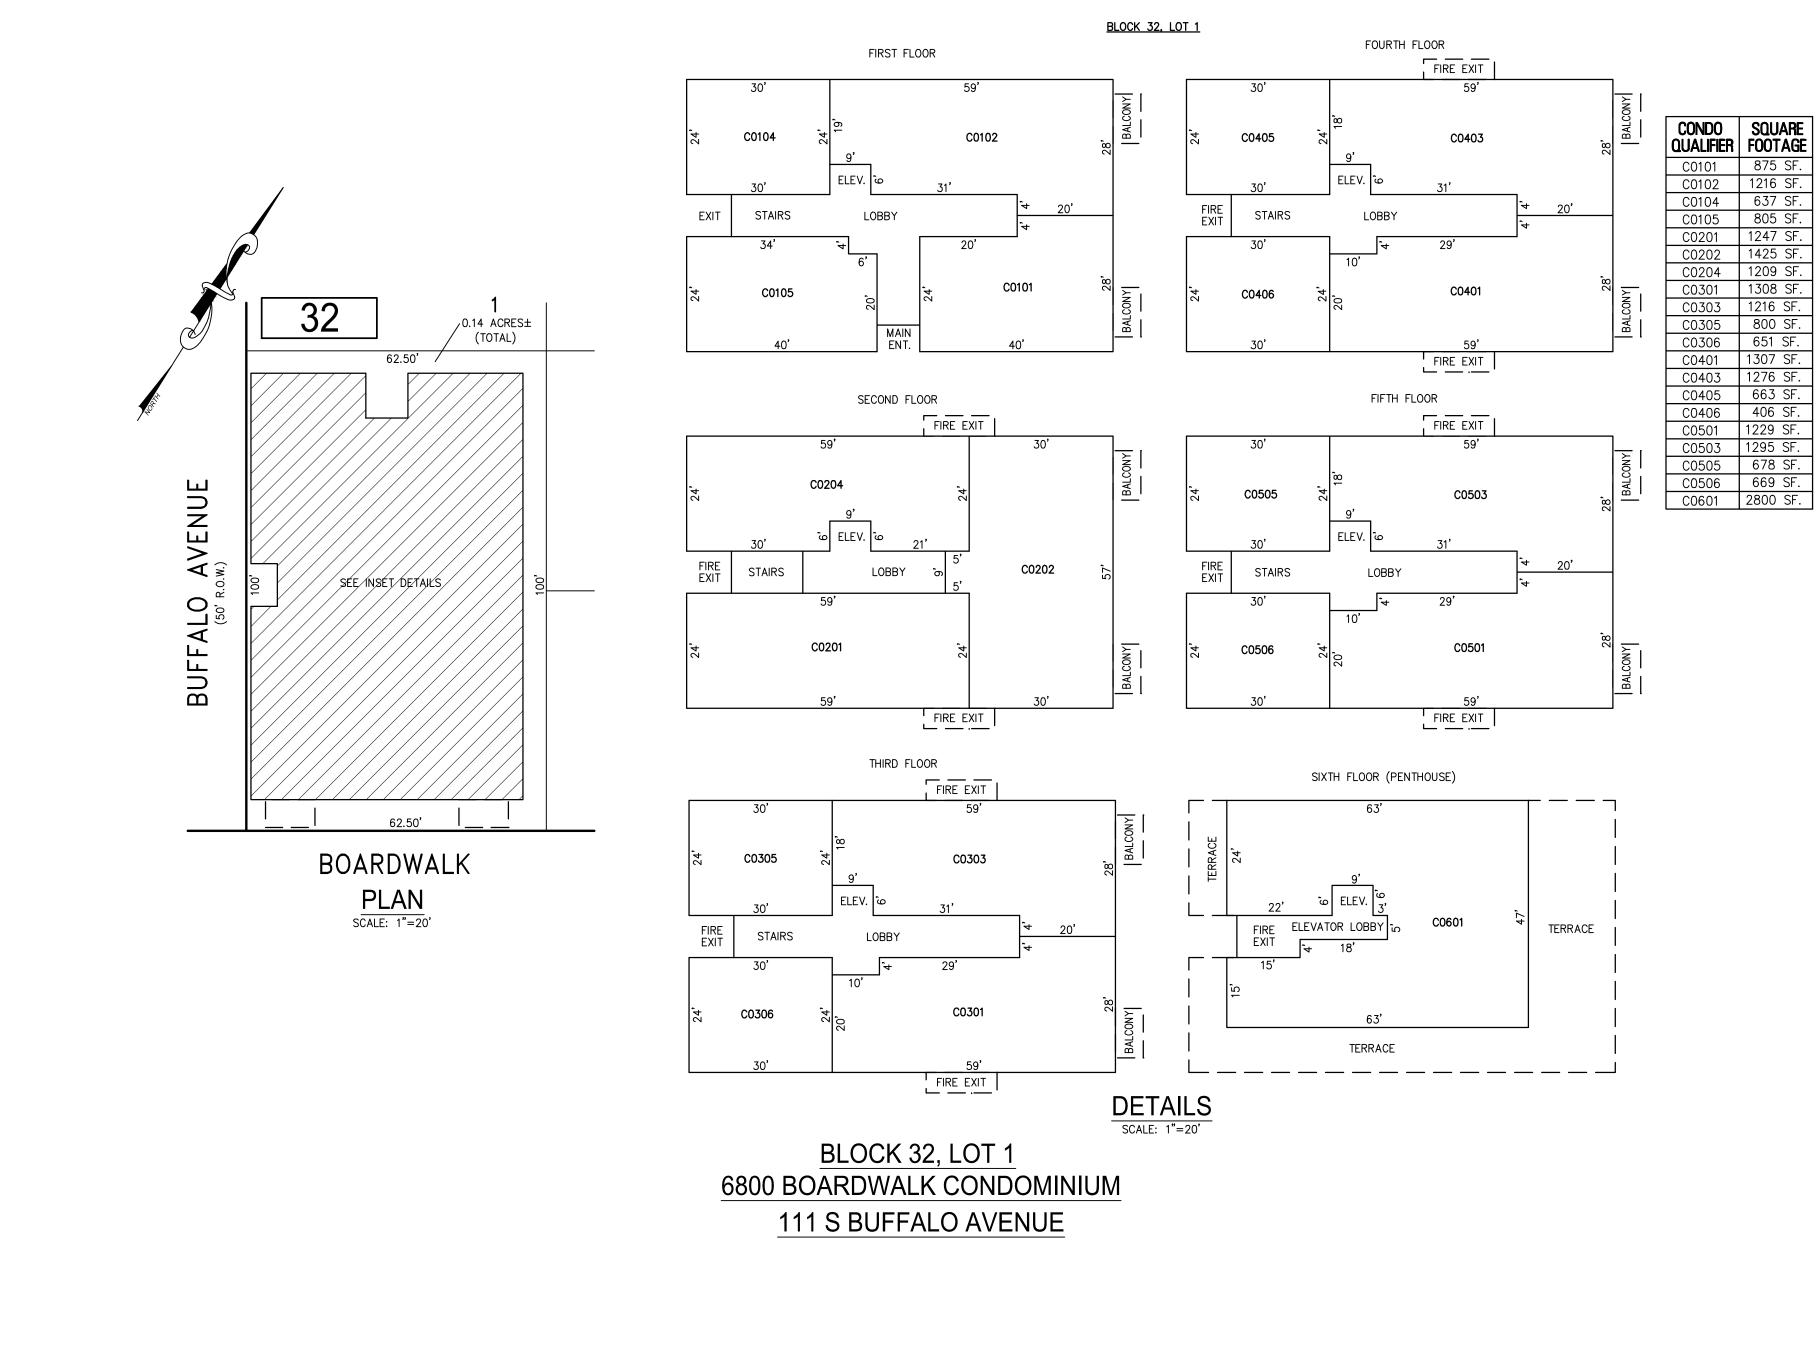

## 1.01

| "THIS TAX MAP SHEET HAS BEEN DIGITALLY      |    |
|---------------------------------------------|----|
| REVISED USING COMPUTER-AIDED                |    |
| DRAFTING/DESIGN (CADD) & COORDINATE         |    |
| GEOMETRY (COGO). IT IS BASED ON THE         |    |
| ORIGINAL DIGITALLY DRAWN TAX MAP PLATE      |    |
| BEARING THE OFFICIAL NEW JERSEY DIVISION    |    |
| TAXATION APPROVAL STAMP WITH APPROVAL       |    |
| DATE JULY, 20, 2016. SERIAL NUMBER 1070 AND |    |
| SIGNATURE OF JUDY P. MILLER, CTA, CHIEF     |    |
| PROPERTY ADMINISTRATION AND SHELLY          |    |
| REILLY, CTA, PRINCIPAL FIELD REPRESENTATIVE | :. |
| THE ORIGINAL DIGITALLY DRAWN TAX MAP PLAT   | E  |
| WITH THE OFFICIAL APPROVAL STAMP IS ON FILI | Ξ  |
| WITH REMINGTON & VERNICK ENGINEERS."        |    |

| Condo<br>Qualifier | SQUARE<br>FOOTAGE   | CONDO<br>QUALIFIER | Square<br>Footage    | CONDO<br>QUALIFIER | Square<br>Footage   |
|--------------------|---------------------|--------------------|----------------------|--------------------|---------------------|
| C0200              | 1120 SF.            | C1000              | 1120 SF.             | C1900              | 1120 SF.            |
| C0201              | 1110 SF.            | C1001              | 1398 SF.             | C1901              | 1398 SF.            |
| C0202<br>C0203     | 492 SF.<br>840 SF.  | C1002<br>C1003     | 492 SF.<br>840 SF.   | C1902<br>C1903     | 492 SF.<br>840 SF.  |
| C0203              | 840 SF.             | C1003              | 840 SF.              | C1903              | 840 SF.             |
| C0205              | 1104 SF.            | C1001              | 1104 SF.             | C1905              | 840 SF.             |
| C0206              | 840 SF.             | C1006              | 840 SF.              | C1906              | 840 SF.             |
| C0207              | 1128 SF.            | C1007              | 840 SF.              | C1907              | 840 SF.             |
| C0208              | 492 SF.             | C1008              | 492 SF.              | C1908              | 492 SF.             |
| C0209              | 1110 SF.            | C1009              | 1110 SF.             | C1909              | 1398 SF.            |
| C0210              | 1120 SF.<br>288 SF. | C1010              | 1120 SF.<br>288 SF.  | C1910              | 1120 SF.<br>288 SF. |
| C0211<br>C0300     | 1120 SF.            | C1011<br>C1100     | 1612 SF.             | C1911<br>C2000     | 1120 SF.            |
| C0300              | 1398 SF.            | C1100              | 1398 SF.             | C2000              | 1398 SF.            |
| C0302              | 492 SF.             | C1103              | 840 SF.              | C2002              | 492 SF.             |
| C0303              | 840 SF.             | C1104              | 840 SF.              | C2003              | 840 SF.             |
| C0304              | 840 SF.             | C1105              | 1104 SF.             | C2004              | 840 SF.             |
| C0305              | 1104 SF.            | C1106              | 840 SF.              | C2005              | 840 SF.             |
| C0306              | 840 SF.             | C1107              | 840 SF.              | C2006              | 840 SF.<br>840 SF.  |
| C0307              | 840 SF.<br>492 SF.  | C1108              | 492 SF.<br>1110 SF.  | C2007              | 840 SF.<br>492 SF.  |
| C0308<br>C0309     | 1110 SF.            | C1109<br>C1110     | 1110 SF.<br>1120 SF. | C2008<br>C2009     | 1398 SF.            |
| C0309<br>C0310     | 1120 SF.            | C1111              | 288 SF.              | C2009              | 1120 SF.            |
| C0311              | 288 SF.             | C1200              | 1120 SF.             | C2010              | 288 SF.             |
| C0400              | 1612 SF.            | C1201              | 1398 SF.             | C2100              | 1120 SF.            |
| C0401              | 1398 SF.            | C1202              | 492 SF.              | C2101              | 1398 SF.            |
| C0403              | 840 SF.             | C1203              | 840 SF.              | C2102              | 492 SF.             |
| C0404              | 840 SF.             | C1204              | 840 SF.              | C2103              | 840 SF.             |
| C0405<br>C0406     | 1104 SF.<br>840 SF. | C1205<br>C1206     | 1104 SF.<br>840 SF.  | C2104<br>C2105     | 840 SF.<br>1104 SF. |
| C0406<br>C0407     | 840 SF.             | C1206<br>C1207     | 1128 SF.             | C2105<br>C2106     | 840 SF.             |
| C0407<br>C0408     | 492 SF.             | C1207              | 1110 SF.             | C2100              | 840 SF.             |
| C0409              | 1398 SF.            | C1200              | 1612 SF.             | C2107              | 492 SF.             |
| C0410              | 1120 SF.            | C1400              | 1120 SF.             | C2109              | 1398 SF.            |
| C0500              | 1120 SF.            | C1401              | 1398 SF.             | C2110              | 1120 SF.            |
| C0501              | 1398 SF.            | C1402              | 492 SF.              |                    | -                   |
| C0502              | 492 SF.             | C1403              | 840 SF.              | -                  |                     |
| C0503              | 840 SF.             | C1404              | 840 SF.              |                    |                     |
| C0504              | 840 SF.<br>1104 SF. | C1405              | 1104 SF.<br>840 SF.  |                    |                     |
| C0505<br>C0506     | 840 SF.             | C1406<br>C1407     | 840 SF.              |                    |                     |
| C0507              | 840 SF.             | C1408              | 492 SF.              |                    |                     |
| C0508              | 492 SF.             | C1409              | 1110 SF.             | -                  |                     |
| C0509              | 1398 SF.            | C1410              | 1120 SF.             |                    |                     |
| C0510              | 1120 SF.            | C1500              | 1120 SF.             |                    |                     |
| C0600              | 1120 SF.            | C1501              | 1398 SF.             | -                  |                     |
| C0601              | 1398 SF.            | C1502              | 492 SF.              | -                  |                     |
| C0602<br>C0603     | 492 SF.<br>840 SF.  | C1503              | 840 SF.<br>840 SF.   |                    |                     |
| C0603              | 840 SF.             | C1504<br>C1505     | 1104 SF.             | -                  |                     |
| C0605              | 1104 SF.            | C1506              | 840 SF.              | 1                  |                     |
| C0606              | 840 SF.             | C1507              | 840 SF.              |                    |                     |
| C0607              | 840 SF.             | C1508              | 492 SF.              |                    |                     |
| C0608              | 492 SF.             | C1510              | 1120 SF.             | -                  |                     |
| C0609              | 1110 SF.            | C1511              | 1398 SF.             |                    |                     |
| C0610              | 1120 SF.<br>288 SF. | C1600              | 1120 SF.<br>1398 SF. |                    |                     |
| C0611<br>C0700     | 1120 SF.            | C1601<br>C1602     | 492 SF.              | -                  |                     |
| C0700              | 1110 SF.            | C1602              | 2232 SF.             | -                  |                     |
| C0702              | 492 SF.             | C1604              | 840 SF.              | 1                  |                     |
| C0703              | 1128 SF.            | C1606              | 840 SF.              | ]                  |                     |
| C0704              | 840 SF.             | C1607              | 840 SF.              | 4                  |                     |
| C0705              | 1104 SF.            | C1609              | 1388 SF.             | 4                  |                     |
| C0706              | 840 SF.             | C1610              | 1612 SF.             | 4                  |                     |
| C0707<br>C0708     | 840 SF.<br>492 SF.  | C1700<br>C1701     | 1120 SF.<br>1398 SF. | 1                  |                     |
| C0708<br>C0709     | 1398 SF.            | C1701              | 492 SF.              | 1                  |                     |
| C0700              | 1120 SF.            | C1702              | 840 SF.              | 1                  |                     |
| C0800              | 1120 SF.            | C1704              | 840 SF.              | ]                  |                     |
| C0801              | 1110 SF.            | C1705              | 1104 SF.             |                    |                     |
| C0802              | 492 SF.             | C1706              | 840 SF.              | 4                  |                     |
| C0803              | 840 SF.<br>840 SF.  | C1707              | 1128 SF.             | 4                  |                     |
| C0804<br>C0805     | 840 SF.<br>840 SF.  | C1709<br>C1710     | 1110 SF.<br>1612 SF. | 4                  |                     |
| C0805<br>C0806     | 840 SF.             | C1710              | 1012 SF.<br>1120 SF. | 1                  |                     |
| C0807              | 1128 SF.            | C1800              | 1398 SF.             | 1                  |                     |
| C0808              | 492 SF.             | C1802              | 492 SF.              | ]                  |                     |
| C0809              | 1110 SF.            | C1803              | 840 SF.              |                    |                     |
| C0810              | 1120 SF.            | C1804              | 840 SF.              | 4                  |                     |
| C0811              | 288 SF.             | C1805              | 1104 SF.             | 4                  |                     |
| C0900              | 1120 SF.            | C1806              | 840 SF.              | -                  |                     |
| C0901<br>C0902     | 1398 SF.<br>492 SF. | C1807<br>C1808     | 1128 SF.<br>492 SF.  | 4                  |                     |
| C0902<br>C0903     | 492 SF.<br>840 SF.  | C1808<br>C1809     | 492 SF.<br>1110 SF.  | 1                  |                     |
| C0903<br>C0904     | 840 SF.             | C1809              | 1120 SF.             | 1                  |                     |
| C0905              | 1104 SF.            | C1811              | 288 SF.              | 1                  |                     |
| C0906              | 840 SF.             |                    |                      | -                  |                     |
| C0907              | 1128 SF.            | ļ                  |                      |                    |                     |
| C0908              | 492 SF.             | ł                  |                      |                    |                     |
| C0909              | 1110 SF.            | ł                  |                      |                    |                     |
| C0910              | 1120 SF.            |                    |                      |                    |                     |