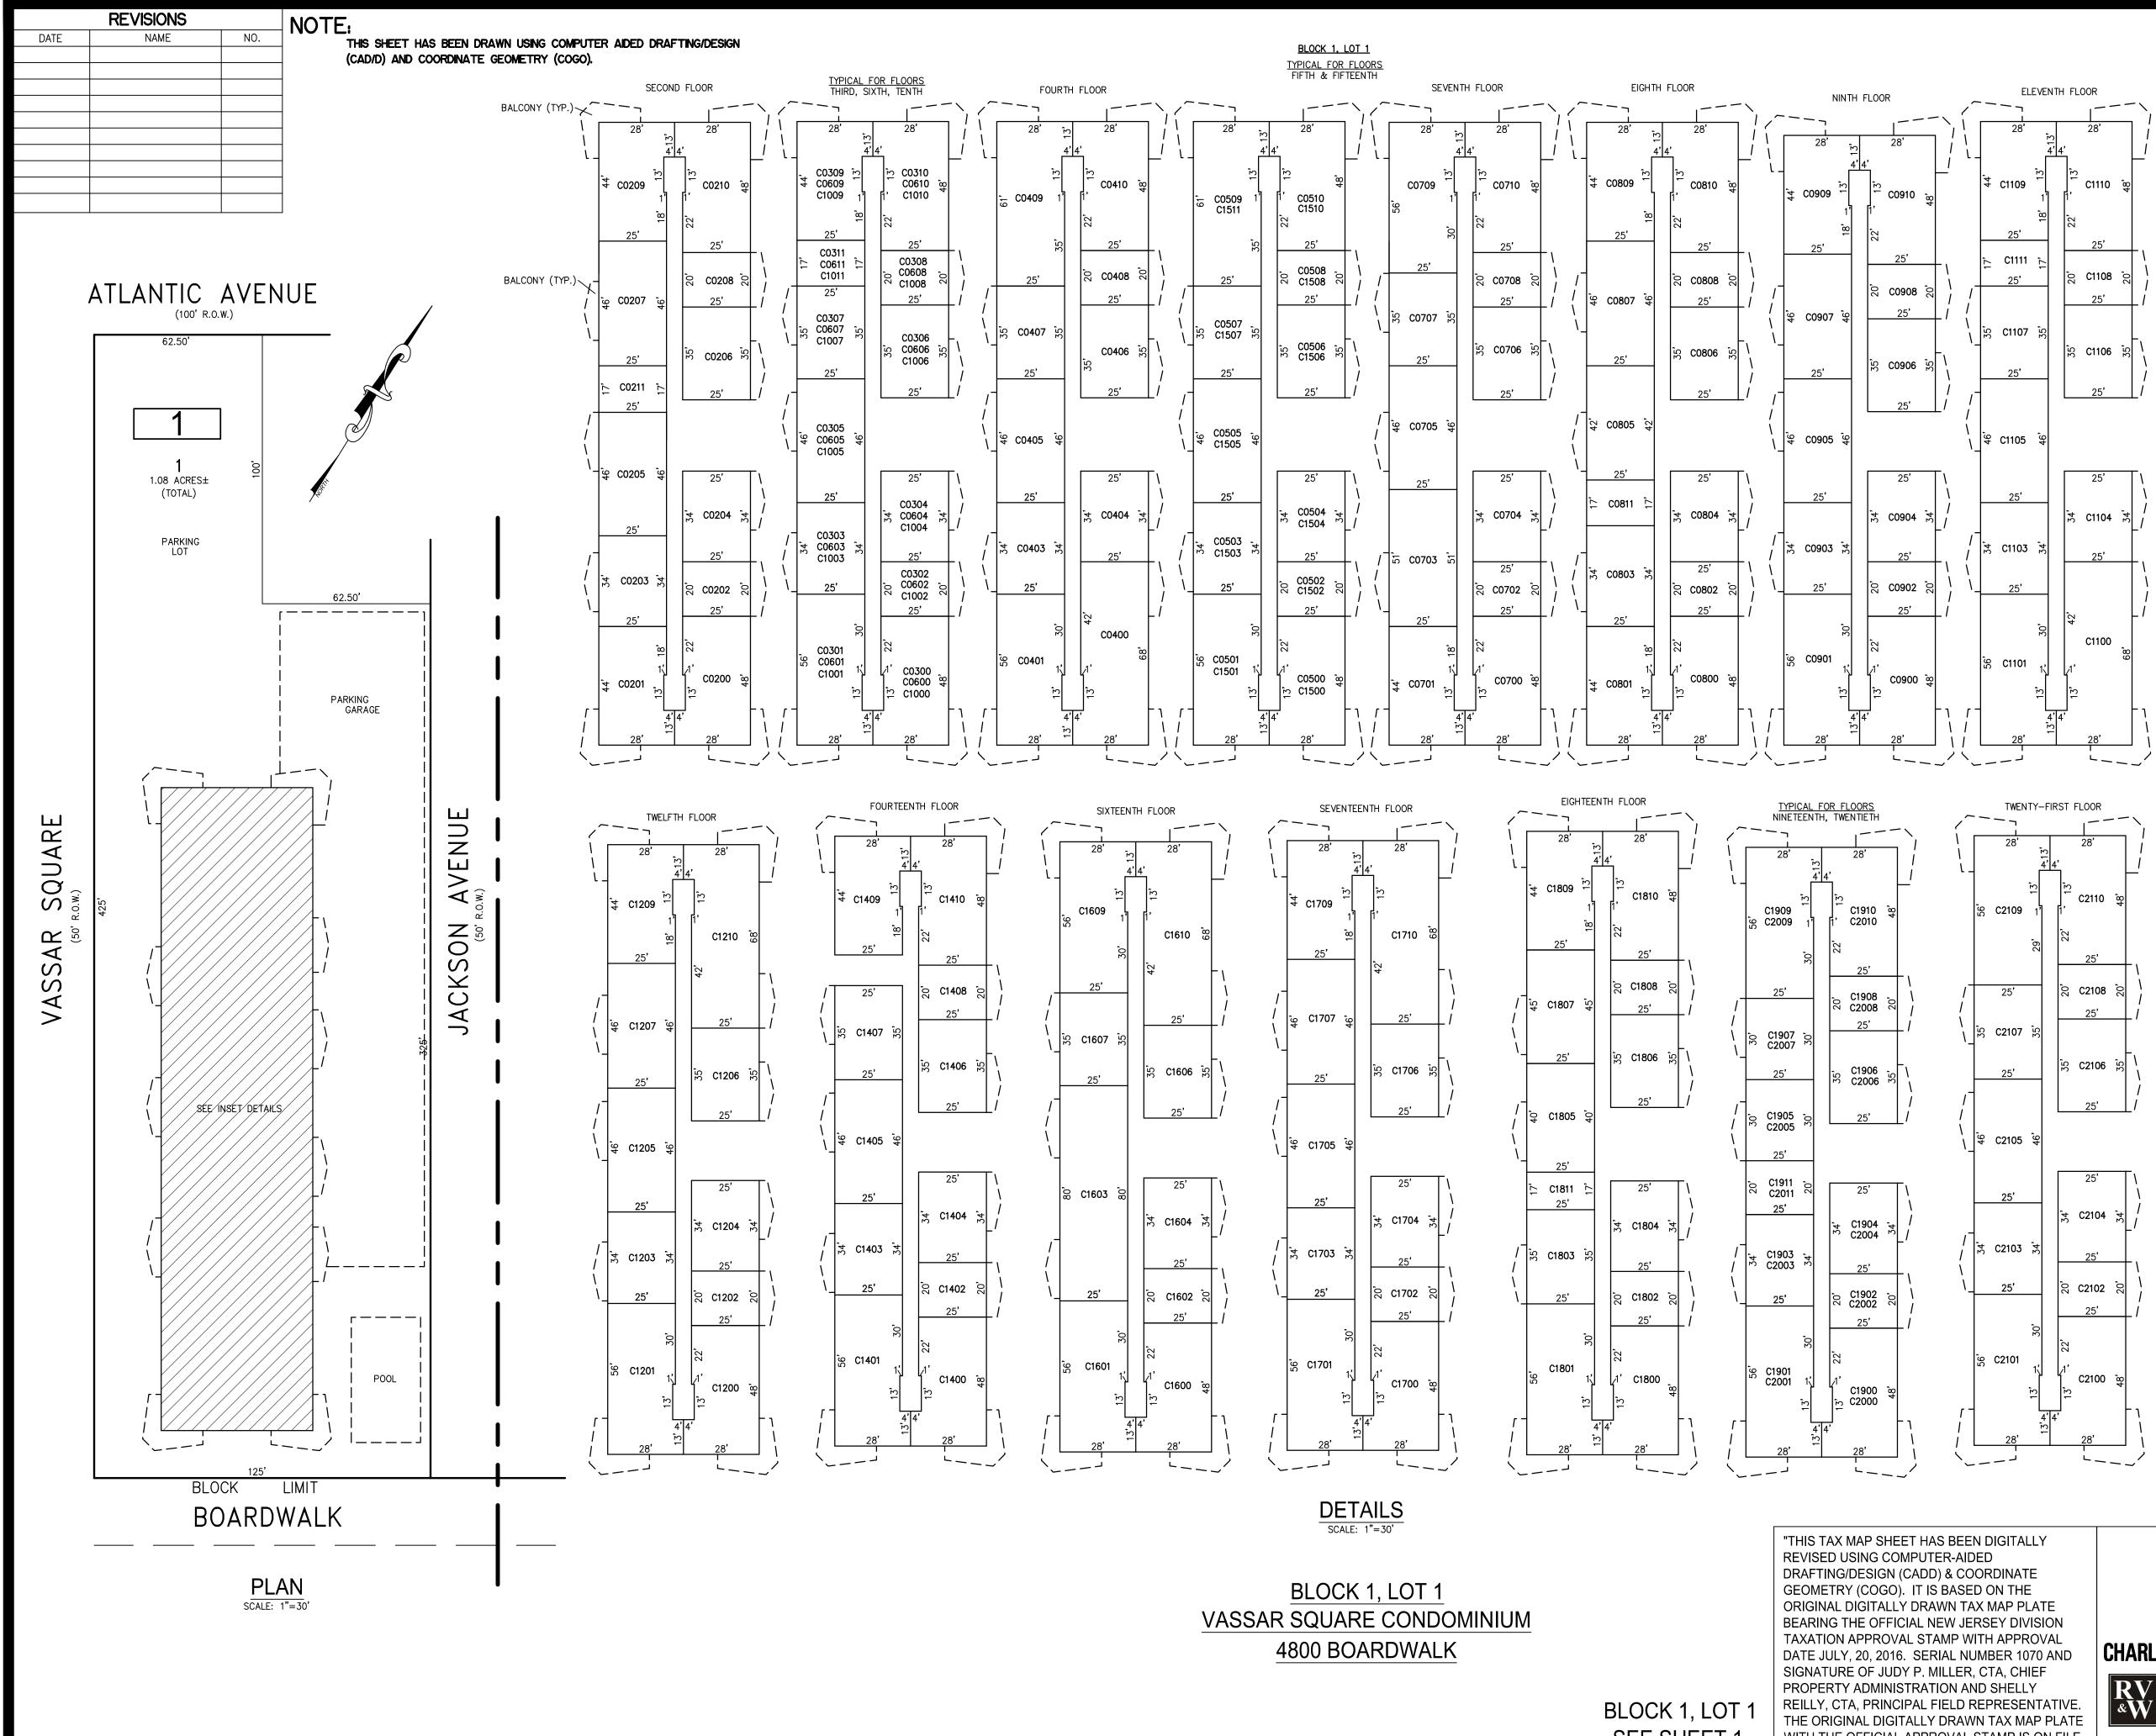

### BLOCK 5, LOT 1 SEE SHEET 1

### <u>BLOCK 5, LOT 1</u> 5000 BOARDWALK CONDOMINIUM

DETAILS SCALE: 1"=30'