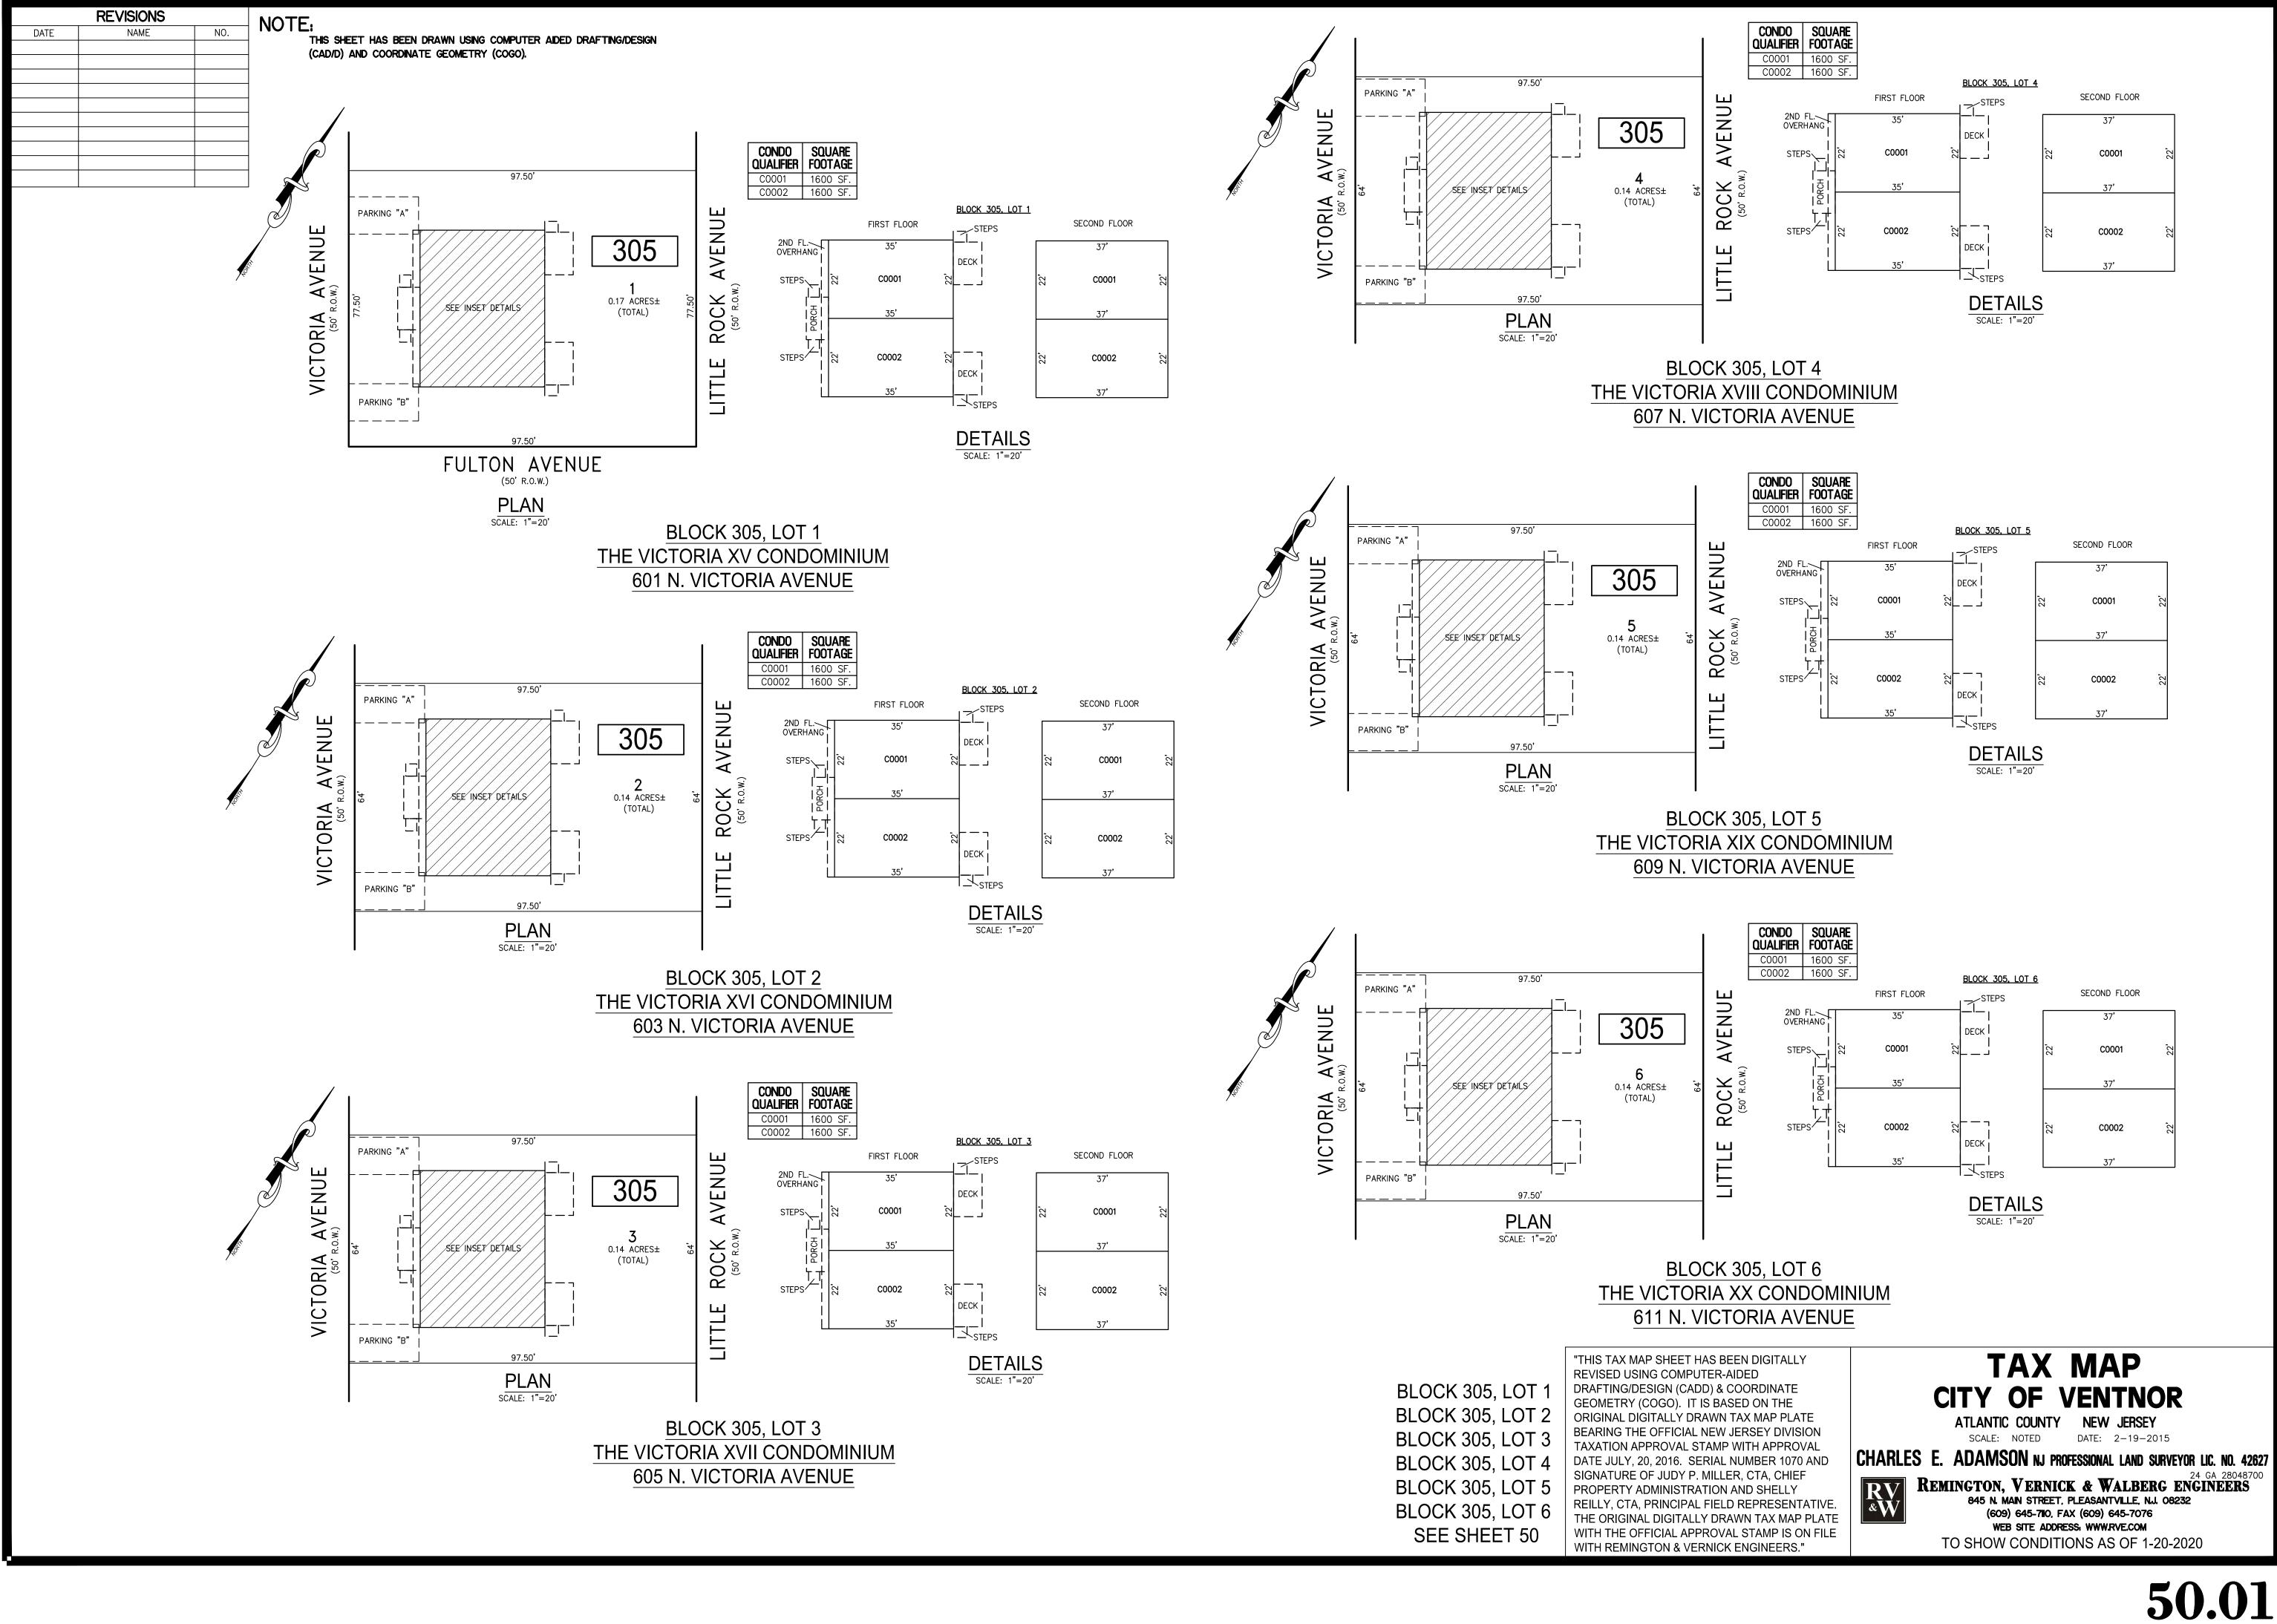

"THIS TAX MAP SHEET HAS BEEN DIGITALLY **REVISED USING COMPUTER-AIDED** DRAFTING/DESIGN (CADD) & COORDINATE GEOMETRY (COGO). IT IS BASED ON THE ORIGINAL DIGITALLY DRAWN TAX MAP PLATE BEARING THE OFFICIAL NEW JERSEY DIVISION TAXATION APPROVAL STAMP WITH APPROVAL DATE JULY, 20, 2016. SERIAL NUMBER 1070 AND SIGNATURE OF JUDY P. MILLER, CTA, CHIEF PROPERTY ADMINISTRATION AND SHELLY REILLY, CTA, PRINCIPAL FIELD REPRESENTATIN THE ORIGINAL DIGITALLY DRAWN TAX MAP PLA WITH THE OFFICIAL APPROVAL STAMP IS ON FILE WITH REMINGTON & VERNICK ENGINEERS."