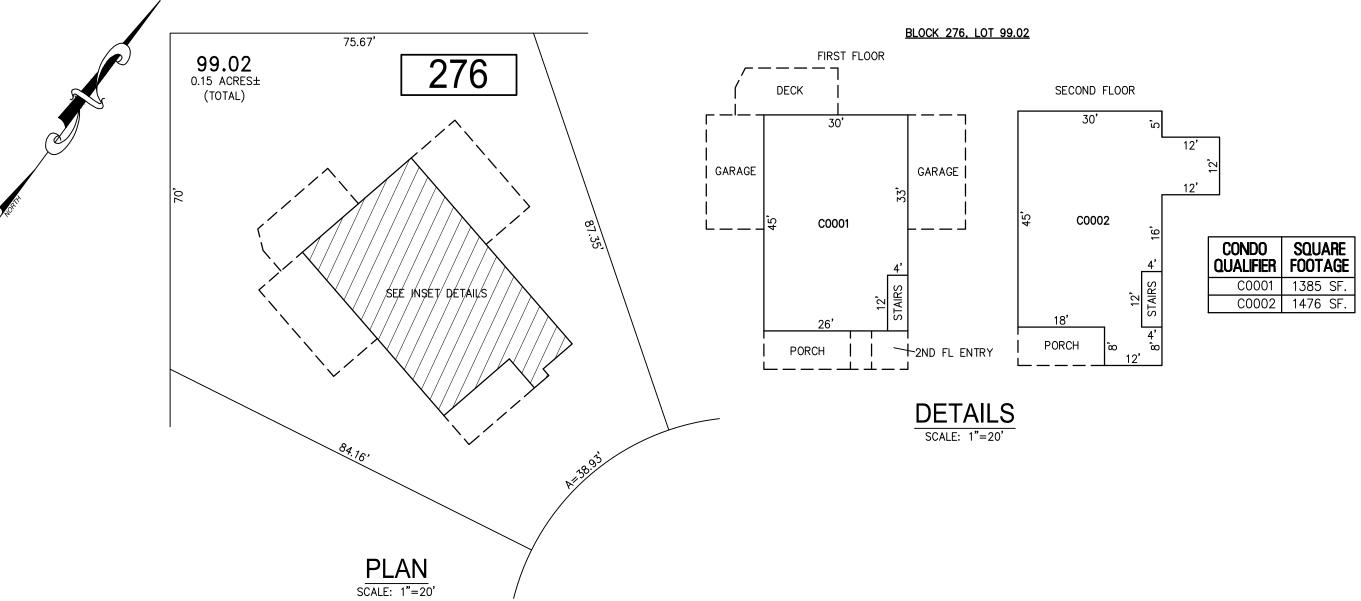

|
|      |                   |     |                  |                |         |                         |          |
|      |                   |     |                  |                |         |                         |          |







DATE JULY, 20, 2016. SERIAL NUMBER 1070 AND SIGNATURE OF JUDY P. MILLER, CTA, CHIEF PROPERTY ADMINISTRATION AND SHELLY REILLY, CTA, PRINCIPAL FIELD REPRESENTATIVE. THE ORIGINAL DIGITALLY DRAWN TAX MAP PLATE WITH THE OFFICIAL APPROVAL STAMP IS ON FILE WITH REMINGTON & VERNICK ENGINEERS."

CHARLES E. ADAMSON NJ PROFESSIONAL LAND SURVEYOR LIC. NO. 42627 REMINGTON, VERNICK & WALBERG ENGINEERS 845 N. MAIN STREET, PLEASANTVILLE, NJ. 08232 (609) 645-710, FAX (609) 645-7076 WEB SITE ADDRESS, WWW.RVE.COM TO SHOW CONDITIONS AS OF 1-20-2020















BLOCK 276, LOT 6 BLOCK 276, LOT 31 BLOCK 276, LOT 54 BLOCK 276, LOT 99.01 BLOCK 276, LOT 99.02 SEE SHEET 44

BLOCK 276, LOT 99.02 424 CANTERBURY COURT CONDOMINIUM

"THIS TAX MAP SHEET HAS BEEN DIGITALLY REVISED USING COMPUTER-AIDED DRAFTING/DESIGN (CADD) & COORDINATE GEOMETRY (COGO). IT IS BASED ON THE ORIGINAL DIGITALLY DRAWN TAX MAP PLATE BEARING THE OFFICIAL NEW JERSEY DIVISION TAXATION APPROVAL STAMP WITH APPROVAL DATE JULY, 20, 2016. SERIAL NUMBER 1070 AND SIGNATURE OF JUDY P. MILLER, CTA, CHIEF PROPERTY ADMINISTRATION AND SHELLY REILLY, CTA, PRINCIPAL FIELD REPRESENTATIVE. THE ORIGINAL DIGITALLY DRAWN TAX MAP PLATE WITH THE OFFICIAL APPROVAL STAMP IS ON FILE WITH REMINGTON & VERNICK ENGINEERS."



**44.01** 

| REVISIONS |      |     |  |  |  |  |  |
|-----------|------|-----|--|--