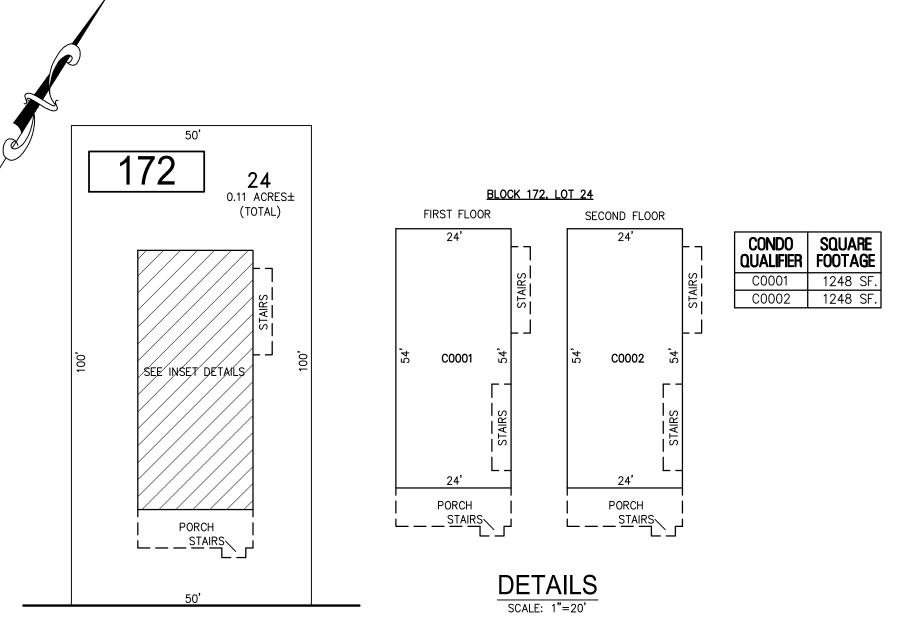

AP PLATE WITH THE OFFICIAL APPROVAL STAMP IS ON FILE WITH REMINGTON & VERNICK ENGINEERS."



TAX MAP



| REVISIONS |      |     |  |  |  |  |
|-----------|------|-----|--|--|--|--|
| DATE      | NAME | NO. |  |  |  |  |
|           |      |     |  |  |  |  |
|           |      |     |  |  |  |  |
|           |      |     |  |  |  |  |
|           |      |     |  |  |  |  |
|           |      |     |  |  |  |  |
|           |      |     |  |  |  |  |
|           |      |     |  |  |  |  |
|           |      |     |  |  |  |  |
|           |      |     |  |  |  |  |
|           |      |     |  |  |  |  |
|           | 1    |     |  |  |  |  |

### NOTE:

THIS SHEET HAS BEEN DRAWN USING COMPUTER AIDED DRAFTING/DESIGN (CAD/D) AND COORDINATE GEOMETRY (COGO).

> BLOCK 172, LOT 24 SEE SHEET 30



### MONMOUTH AVENUE (60'R.O.W.)

PLAN SCALE: 1"=20'

BLOCK 172, LOT 24 6915 WINCHESTER AVENUE CONDOMINIUM

"THIS TAX MAP SHEET HAS BEEN DIGITALLY REVISED USING COMPUTER-AIDED DRAFTING/DESIGN (CADD) & COORDINATE GEOMETRY (COGO). IT IS BASED ON THE ORIGINAL DIGITALLY DRAWN TAX MAP PLATE BEARING THE OFFICIAL NEW JERSEY DIVISION TAXATION APPROVAL STAMP WITH APPROVAL DATE JULY, 20, 2016. SERIAL NUMBER 1070 AND SIGNATURE OF JUDY P. MILLER, CTA, CHIEF PROPERTY ADMINISTRATION AND SHELLY REILLY, CTA, PRINCIPAL FIELD REPRESENTATIVE. THE ORIGINAL DIGITALLY DRAWN TAX MAP PLATE WITH THE OFFICIAL APPROVAL STAMP IS ON FILE WITH REMINGTON & VERNICK ENGINEERS."









THE ORIGINAL DIGITALLY DRAWN TAX MAP PLATE

WITH THE OFFICIAL APPROVAL STAMP IS ON FILE

WITH REMINGTON & VERNICK ENGINEERS."

**31**