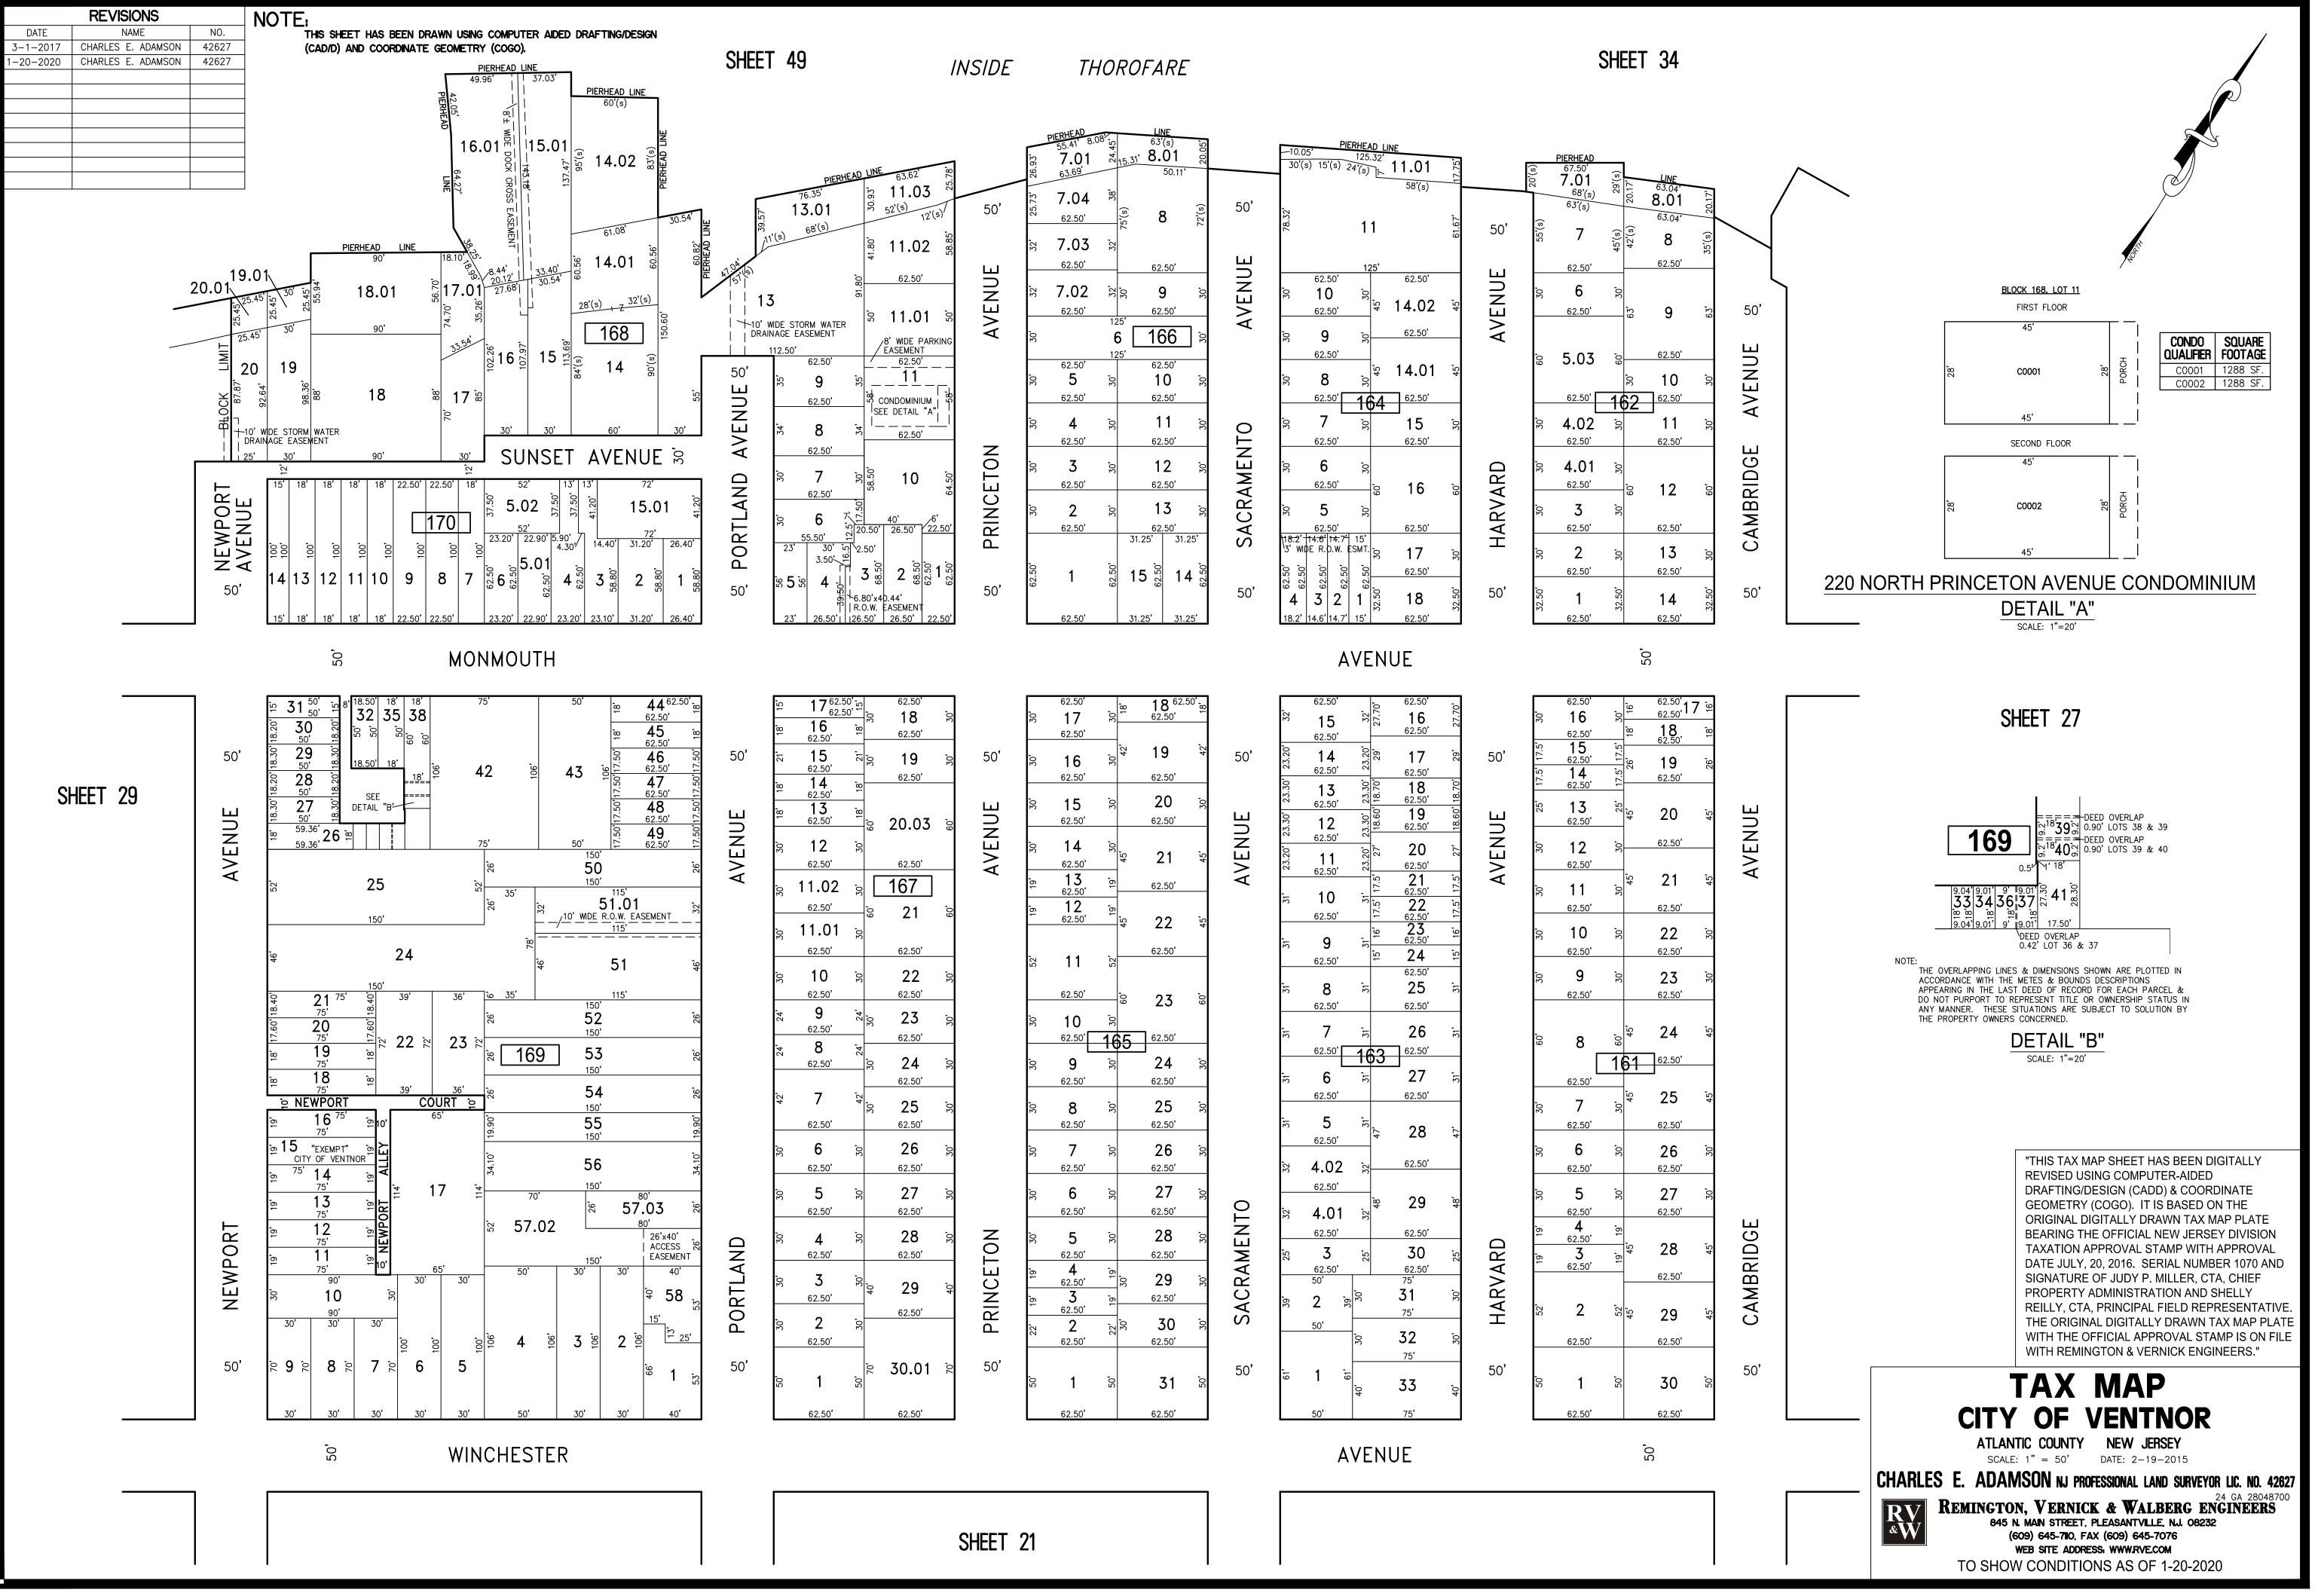

KEY MAP

"THIS TAX MAP SHEET HAS BEEN DIGITALLY REVISED USING COMPUTER-AIDED DRAFTING/DESIGN (CADD) & COORDINATE GEOMETRY (COGO). IT IS BASED ON THE ORIGINAL DIGITALLY DRAWN TAX MAP PLATE BEARING THE OFFICIAL NEW JERSEY DIVISION TAXATION APPROVAL STAMP WITH APPROVAL DATE JULY, 20, 2016. SERIAL NUMBER 1070 AND SIGNATURE OF JUDY P. MILLER, CTA, CHIEF PROPERTY ADMINISTRATION AND SHELLY REILLY, CTA, PRINCIPAL FIELD REPRESENTATIVE THE ORIGINAL DIGITALLY DRAWN TAX MAP PLATE WITH THE OFFICIAL APPROVAL STAMP IS ON FILE WITH REMINGTON & VERNICK ENGINEERS."

### TAX MAP CITY OF VENTNOR

ATLANTIC COUNTY NEW JERSEY SCALE: 1" = 50' DATE: 2-19-2015

CHARLES E. ADAMSON NJ PROFESSIONAL LAND SURVEYOR LIC. NO. 42627

REMINGTON, VERNICK & WALBERG ENGINEERS 845 N. MAIN STREET, PLEASANTVILLE, NJ. 08232 (609) 645-710 FAY (600) 245 TH WEB SITE ADDRESS: WWW.RVE.COM TO SHOW CONDITIONS AS OF 1-20-2020