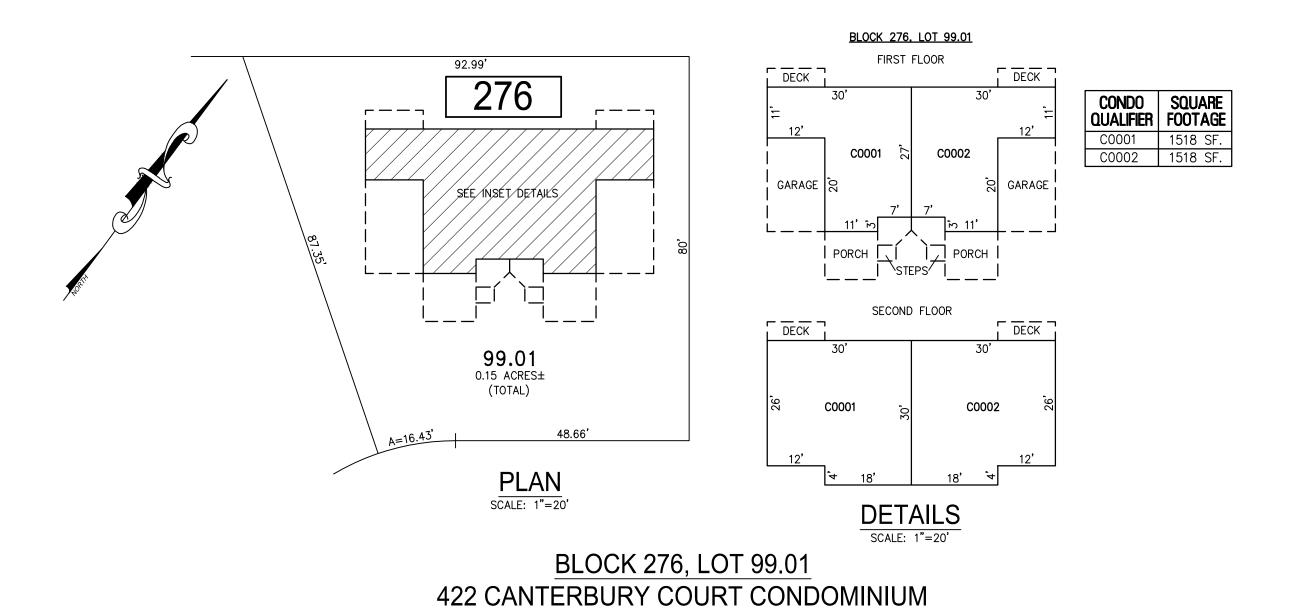

|
|      |                   |     |                  |                |         |                         |          |
|      |                   |     |                  |                |         |                         |          |







DATE JULY, 20, 2016. SERIAL NUMBER 1070 AND SIGNATURE OF JUDY P. MILLER, CTA, CHIEF PROPERTY ADMINISTRATION AND SHELLY REILLY, CTA, PRINCIPAL FIELD REPRESENTATIVE. THE ORIGINAL DIGITALLY DRAWN TAX MAP PLATE WITH THE OFFICIAL APPROVAL STAMP IS ON FILE WITH REMINGTON & VERNICK ENGINEERS."

CHARLES E. ADAMSON NJ PROFESSIONAL LAND SURVEYOR LIC. NO. 42627 REMINGTON, VERNICK & WALBERG ENGINEERS 845 N. MAIN STREET, PLEASANTVILLE, NJ. 08232 (609) 645-710, FAX (609) 645-7076 WEB SITE ADDRESS, WWW.RVE.COM TO SHOW CONDITIONS AS OF 1-20-2020















BLOCK 276, LOT 6 BLOCK 276, LOT 31 BLOCK 276, LOT 54 BLOCK 276, LOT 99.01 BLOCK 276, LOT 99.02 SEE SHEET 44

BLOCK 276, LOT 99.02 424 CANTERBURY COURT CONDOMINIUM

"THIS TAX MAP SHEET HAS BEEN DIGITALLY REVISED USING COMPUTER-AIDED DRAFTING/DESIGN (CADD) & COORDINATE GEOMETRY (COGO). IT IS BASED ON THE ORIGINAL DIGITALLY DRAWN TAX MAP PLATE BEARING THE OFFICIAL NEW JERSEY DIVISION TAXATION APPROVAL STAMP WITH APPROVAL DATE JULY, 20, 2016. SERIAL NUMBER 1070 AND SIGNATURE OF JUDY P. MILLER, CTA, CHIEF PROPERTY ADMINISTRATION AND SHELLY REILLY, CTA, PRINCIPAL FIELD REPRESENTATIVE. THE ORIGINAL DIGITALLY DRAWN TAX MAP PLATE WITH THE OFFICIAL APPROVAL STAMP IS ON FILE WITH REMINGTON & VERNICK ENGINEERS."



**44.01** 

| REVISIONS |      |     |  |  |  |  |  |
|-----------|------|-----|--|