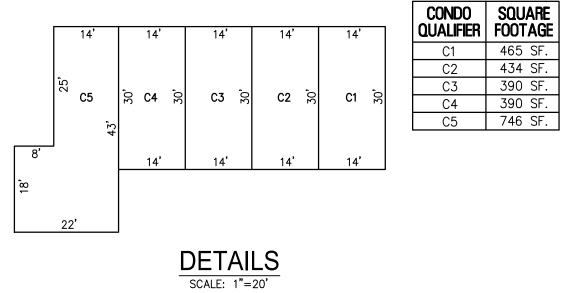

### BLOCK 5, LOT 1 SEE SHEET 1

### <u>BLOCK 5, LOT 1</u> 5000 BOARDWALK CONDOMINIUM

DETAILS SCALE: 1"=30'