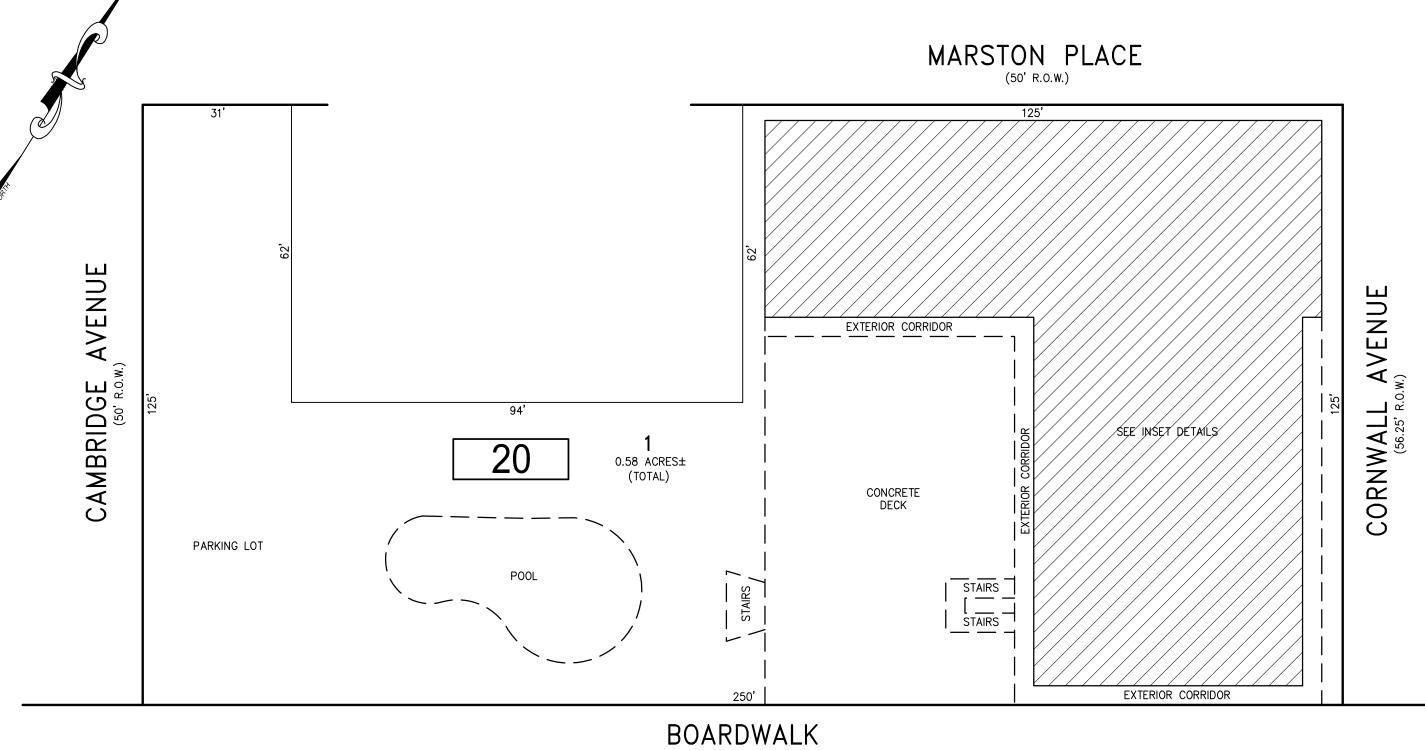

## 1.01

| "THIS TAX MAP SHEET HAS BEEN DIGITALLY      |    |
|---------------------------------------------|----|
| REVISED USING COMPUTER-AIDED                |    |
| DRAFTING/DESIGN (CADD) & COORDINATE         |    |
| GEOMETRY (COGO). IT IS BASED ON THE         |    |
| ORIGINAL DIGITALLY DRAWN TAX MAP PLATE      |    |
| BEARING THE OFFICIAL NEW JERSEY DIVISION    |    |
| TAXATION APPROVAL STAMP WITH APPROVAL       |    |
| DATE JULY, 20, 2016. SERIAL NUMBER 1070 AND |    |
| SIGNATURE OF JUDY P. MILLER, CTA, CHIEF     |    |
| PROPERTY ADMINISTRATION AND SHELLY          |    |
| REILLY, CTA, PRINCIPAL FIELD REPRESENTATIVE | :. |
| THE ORIGINAL DIGITALLY DRAWN TAX MAP PLAT   | E  |
| WITH THE OFFICIAL APPROVAL STAMP IS ON FILI | Ξ  |
| WITH REMINGTON & VERNICK ENGINEERS."        |    |