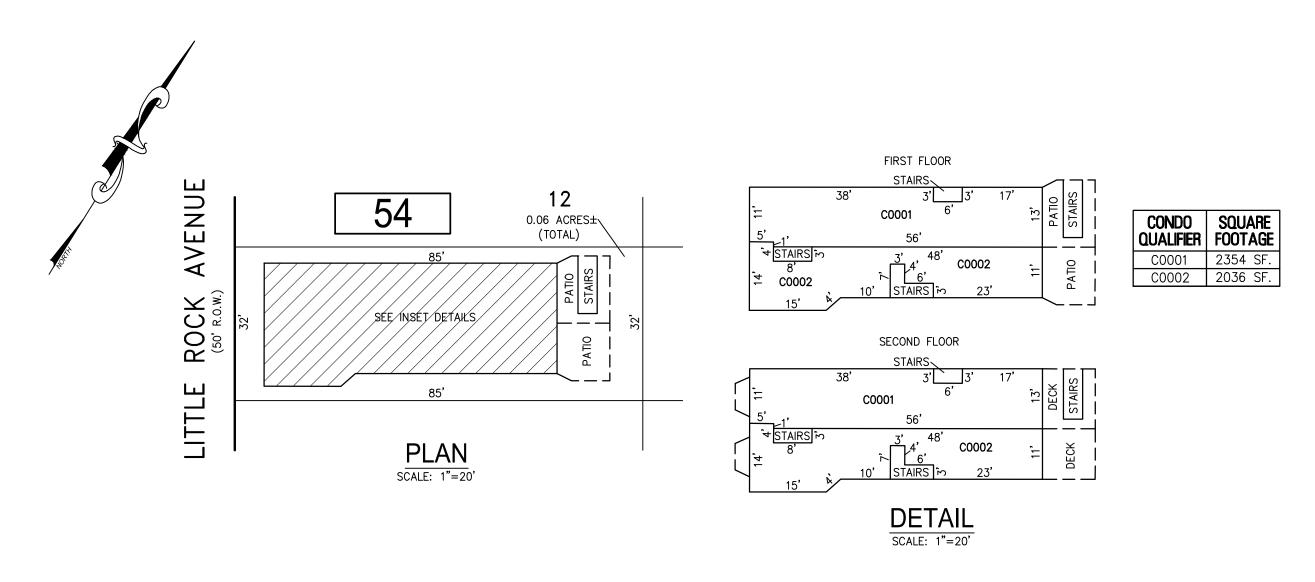

### BLOCK 5, LOT 1 SEE SHEET 1

### <u>BLOCK 5, LOT 1</u> 5000 BOARDWALK CONDOMINIUM

DETAILS SCALE: 1"=30'