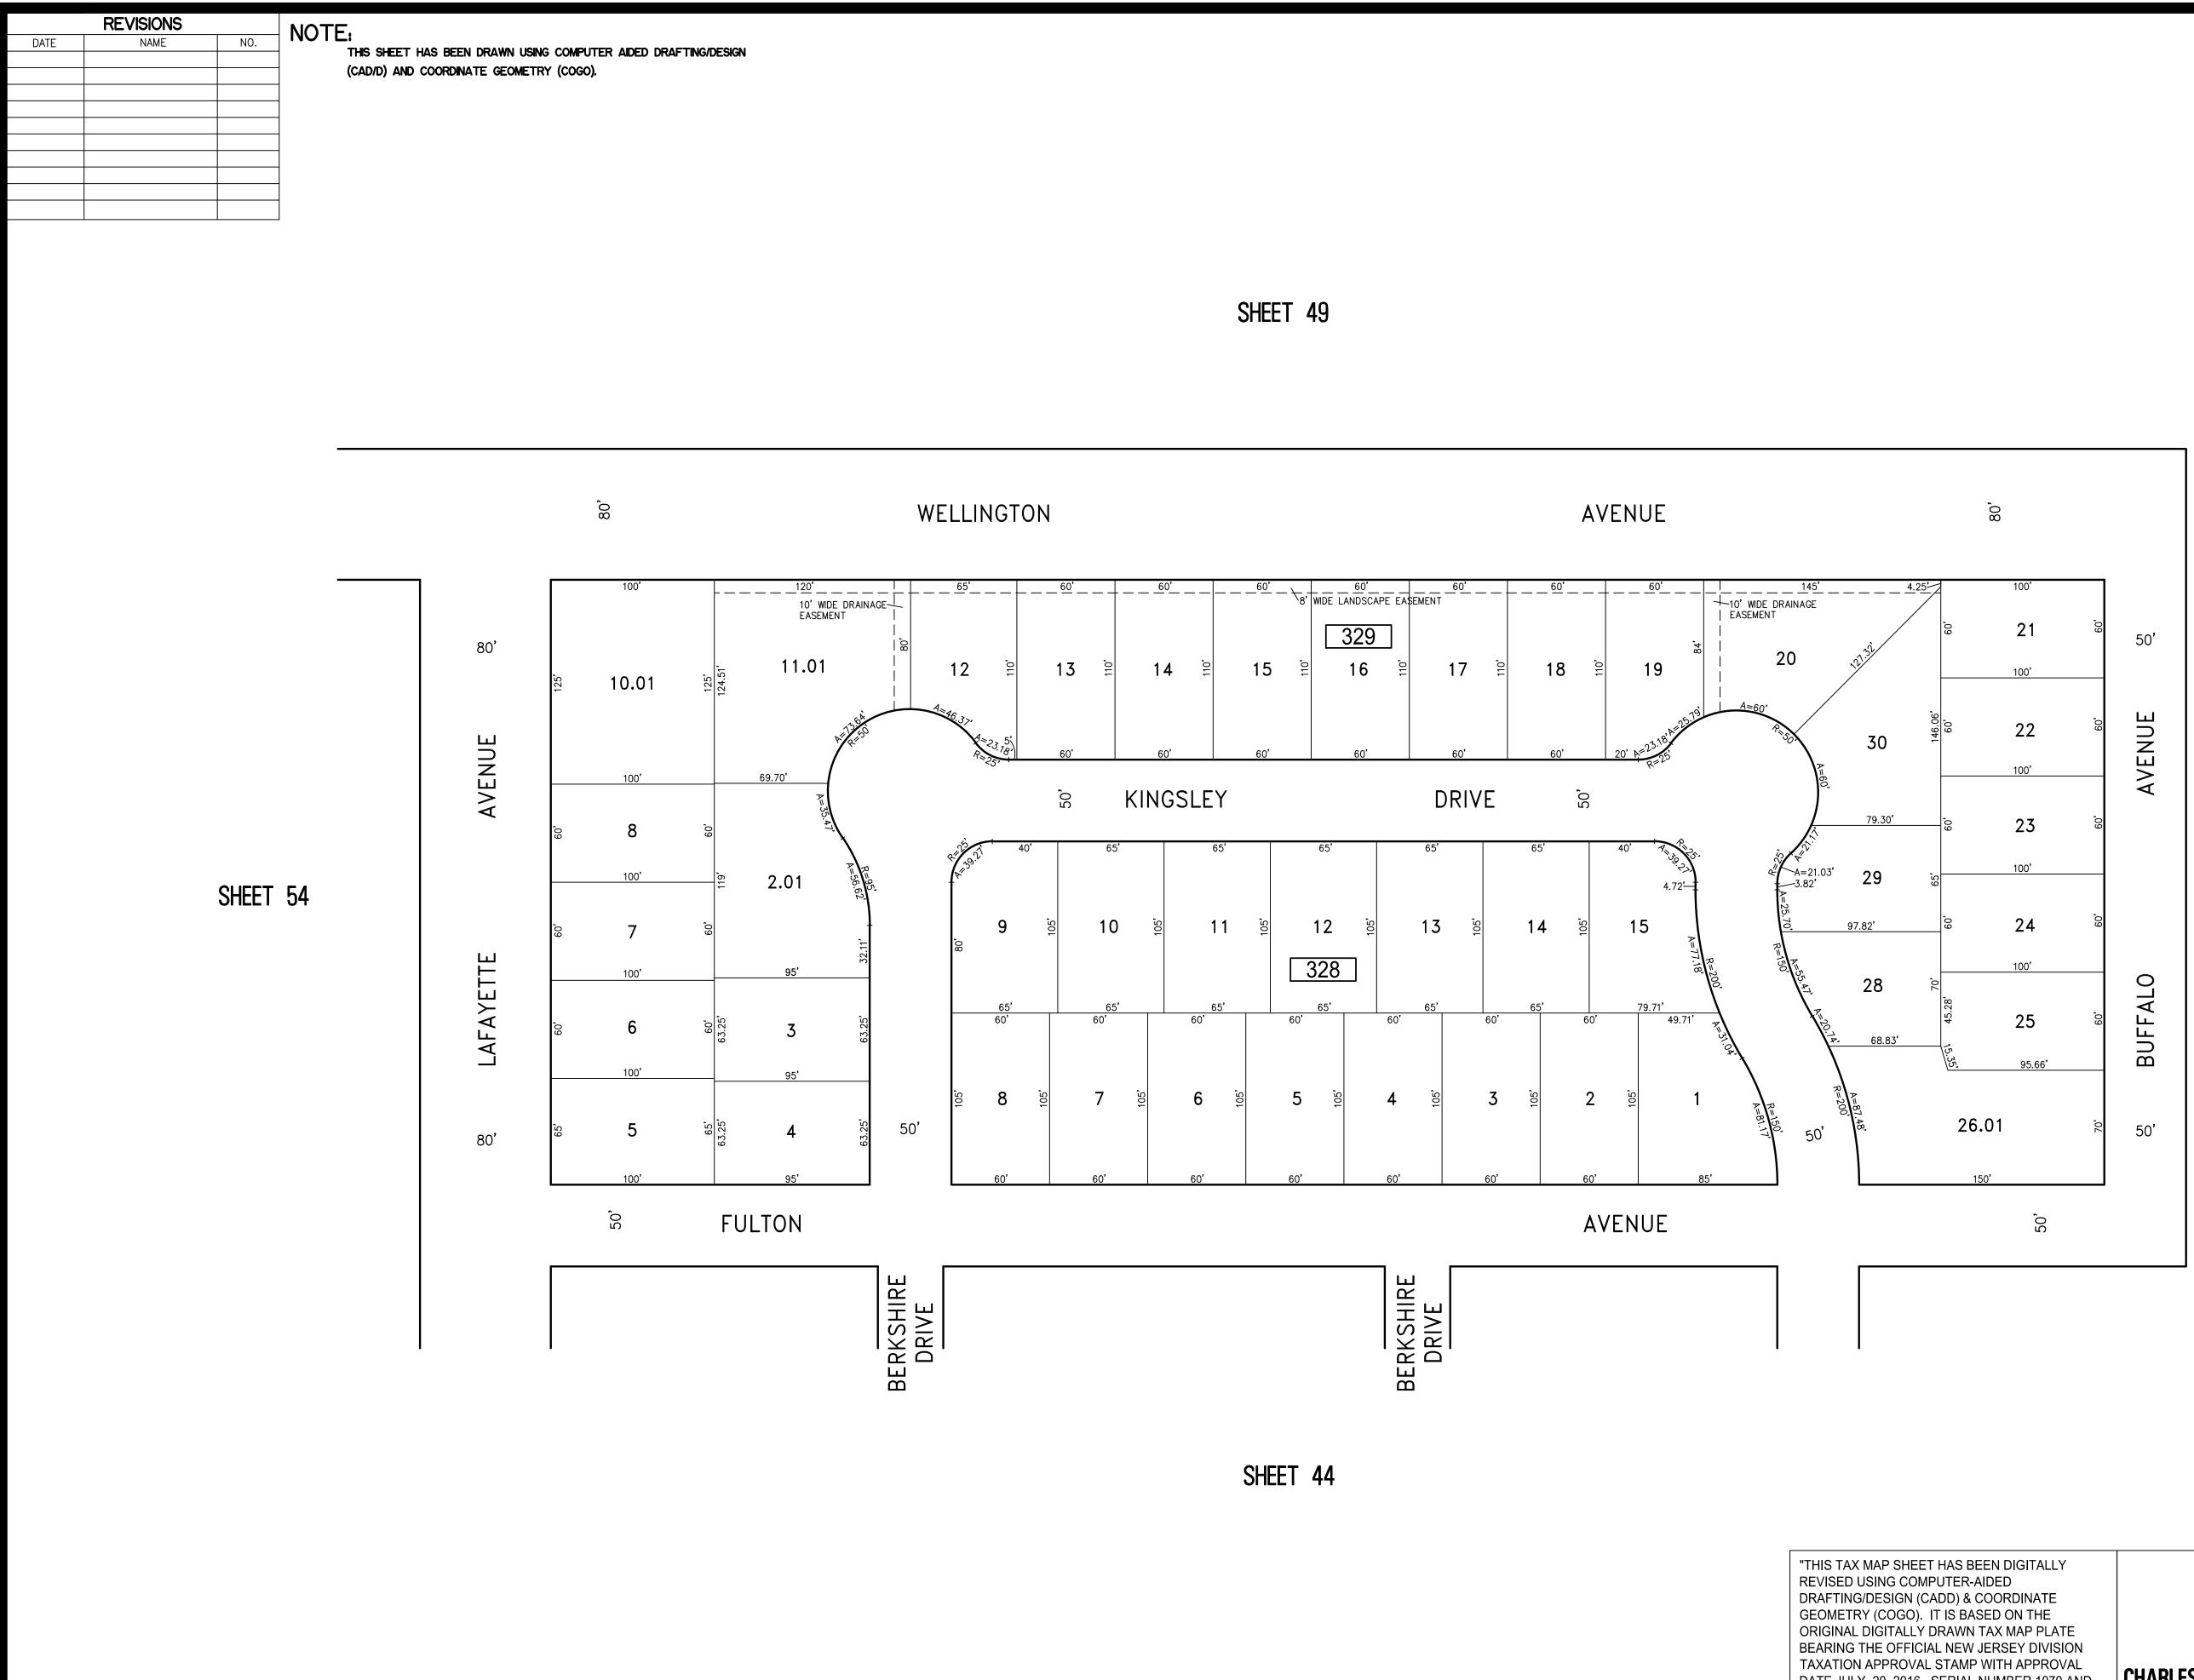

"THIS TAX MAP SHEET HAS BEEN DIGITALLY **REVISED USING COMPUTER-AIDED** DRAFTING/DESIGN (CADD) & COORDINATE GEOMETRY (COGO). IT IS BASED ON THE ORIGINAL DIGITALLY DRAWN TAX MAP PLATE BEARING THE OFFICIAL NEW JERSEY DIVISION TAXATION APPROVAL STAMP WITH APPROVAL DATE JULY, 20, 2016. SERIAL NUMBER 1070 AND SIGNATURE OF JUDY P. MILLER, CTA, CHIEF PROPERTY ADMINISTRATION AND SHELLY REILLY, CTA, PRINCIPAL FIELD REPRESENTATIN THE ORIGINAL DIGITALLY DRAWN TAX MAP PLA WITH THE OFFICIAL APPROVAL STAMP IS ON FILE WITH REMINGTON & VERNICK ENGINEERS."

KEY MAP

"THIS TAX MAP SHEET HAS BEEN DIGITALLY REVISED USING COMPUTER-AIDED DRAFTING/DESIGN (CADD) & COORDINATE GEOMETRY (COGO). IT IS BASED ON THE ORIGINAL DIGITALLY DRAWN TAX MAP PLATE BEARING THE OFFICIAL NEW JERSEY DIVISION TAXATION APPROVAL STAMP WITH APPROVAL DATE JULY, 20, 2016. SERIAL NUMBER 1070 AND SIGNATURE OF JUDY P. MILLER, CTA, CHIEF PROPERTY ADMINISTRATION AND SHELLY REILLY, CTA, PRINCIPAL FIELD REPRESENTATIVE THE ORIGINAL DIGITALLY DRAWN TAX MAP PLATE WITH THE OFFICIAL APPROVAL STAMP IS ON FILE WITH REMINGTON & VERNICK ENGINEERS."