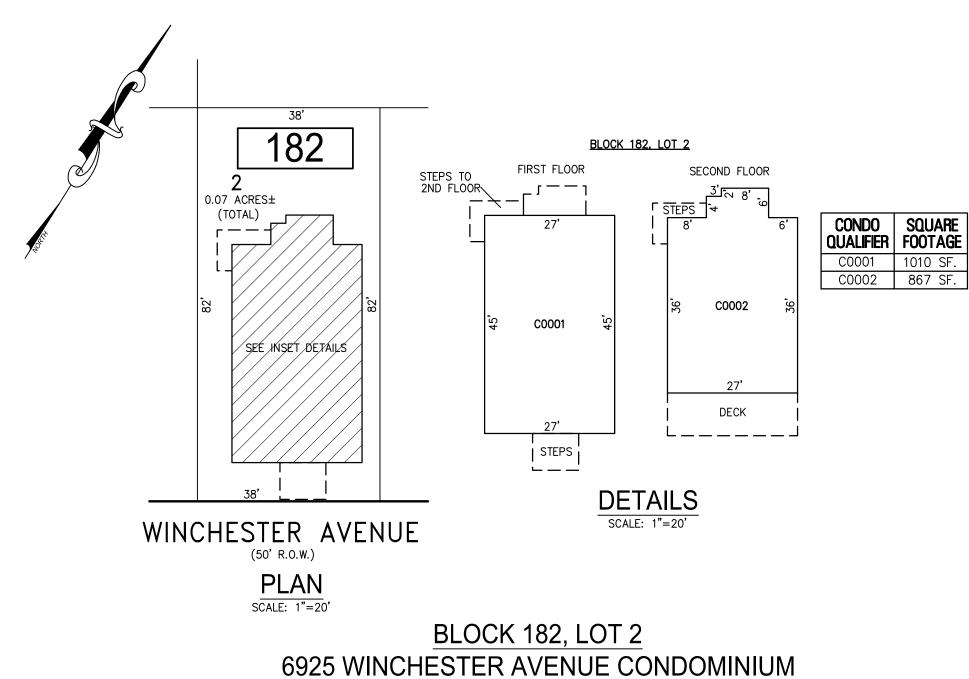

IS BASED ON THE ORIGINAL DIGITALLY DRAWN TAX MAP PLATE BEARING THE OFFICIAL NEW JERSEY DIVISION TAXATION APPROVAL STAMP WITH APPROVAL DATE JULY, 20, 2016. SERIAL NUMBER 1070 AND SIGNATURE OF JUDY P. MILLER, CTA, CHIEF PROPERTY ADMINISTRATION AND SHELLY REILLY, CTA, PRINCIPAL FIELD REPRESENTATIVE THE ORIGINAL DIGITALLY DRAWN TAX MAP PLAT WITH THE OFFICIAL APPROVAL STAMP IS ON FILE WITH REMINGTON & VERNICK ENGINEERS."

## TAX MAP **CITY OF VENTNOR** ATLANTIC COUNTY NEW JERSEY SCALE: 1" = 50' DATE: 2-19-2015

CHARLES E. ADAMSON NJ PROFESSIONAL LAND SURVEYOR LIC. NO. 42627 REMINGTON, VERNICK & WALBERG ENGINEERS 845 N. MAIN STREET, PLEASANTVILLE, NJ. 08232 (609) 645-710. FAX (609) 645 7070

(609) 645-7110. FAX (609) 645-7076 WEB SITE ADDRESS; WWW.RVE.COM TO SHOW CONDITIONS AS OF 1-20-2020







BLOCK 180, LOT 4 **BLOCK 182, LOT 2 BLOCK 182, LOT 7** BLOCK 184, LOT 11 BLOCK 184, LOT 13.01 SEE SHEET 30



<u>BLOCK 180, LOT 4</u>

### BLOCK 180, LOT 4 6915 WINCHESTER AVENUE CONDOMINIUM

"THIS TAX MAP SHEET HAS BEEN DIGITALLY **REVISED USING COMPUTER-AIDED** DRAFTING/DESIGN (CADD) & COORDINATE GEOMETRY (COGO). IT IS BASED ON THE ORIGINAL DIGITALLY DRAWN TAX MAP PLATE BEARING THE OFFICIAL NEW JERSEY DIVISION TAXATION APPROVAL STAMP WITH APPROVAL DATE JULY, 20, 2016. SERIAL NUMBER 1070 AND SIGNATURE OF JUDY P. MILLER, CTA, CHIEF PROPERTY ADMINISTRATION AND SHELLY REILLY, CTA, PRINCIPAL FIELD REPRESENTATIVE. THE ORIGINAL DIGITALLY DRAWN TAX MAP PLATE WITH THE OFFICIAL APPROVAL STAMP IS ON FILE WITH REMINGTON & VERNICK ENGINEERS."



TAX MAP



| REVISIONS |      |     |  |  |  |  |
|--