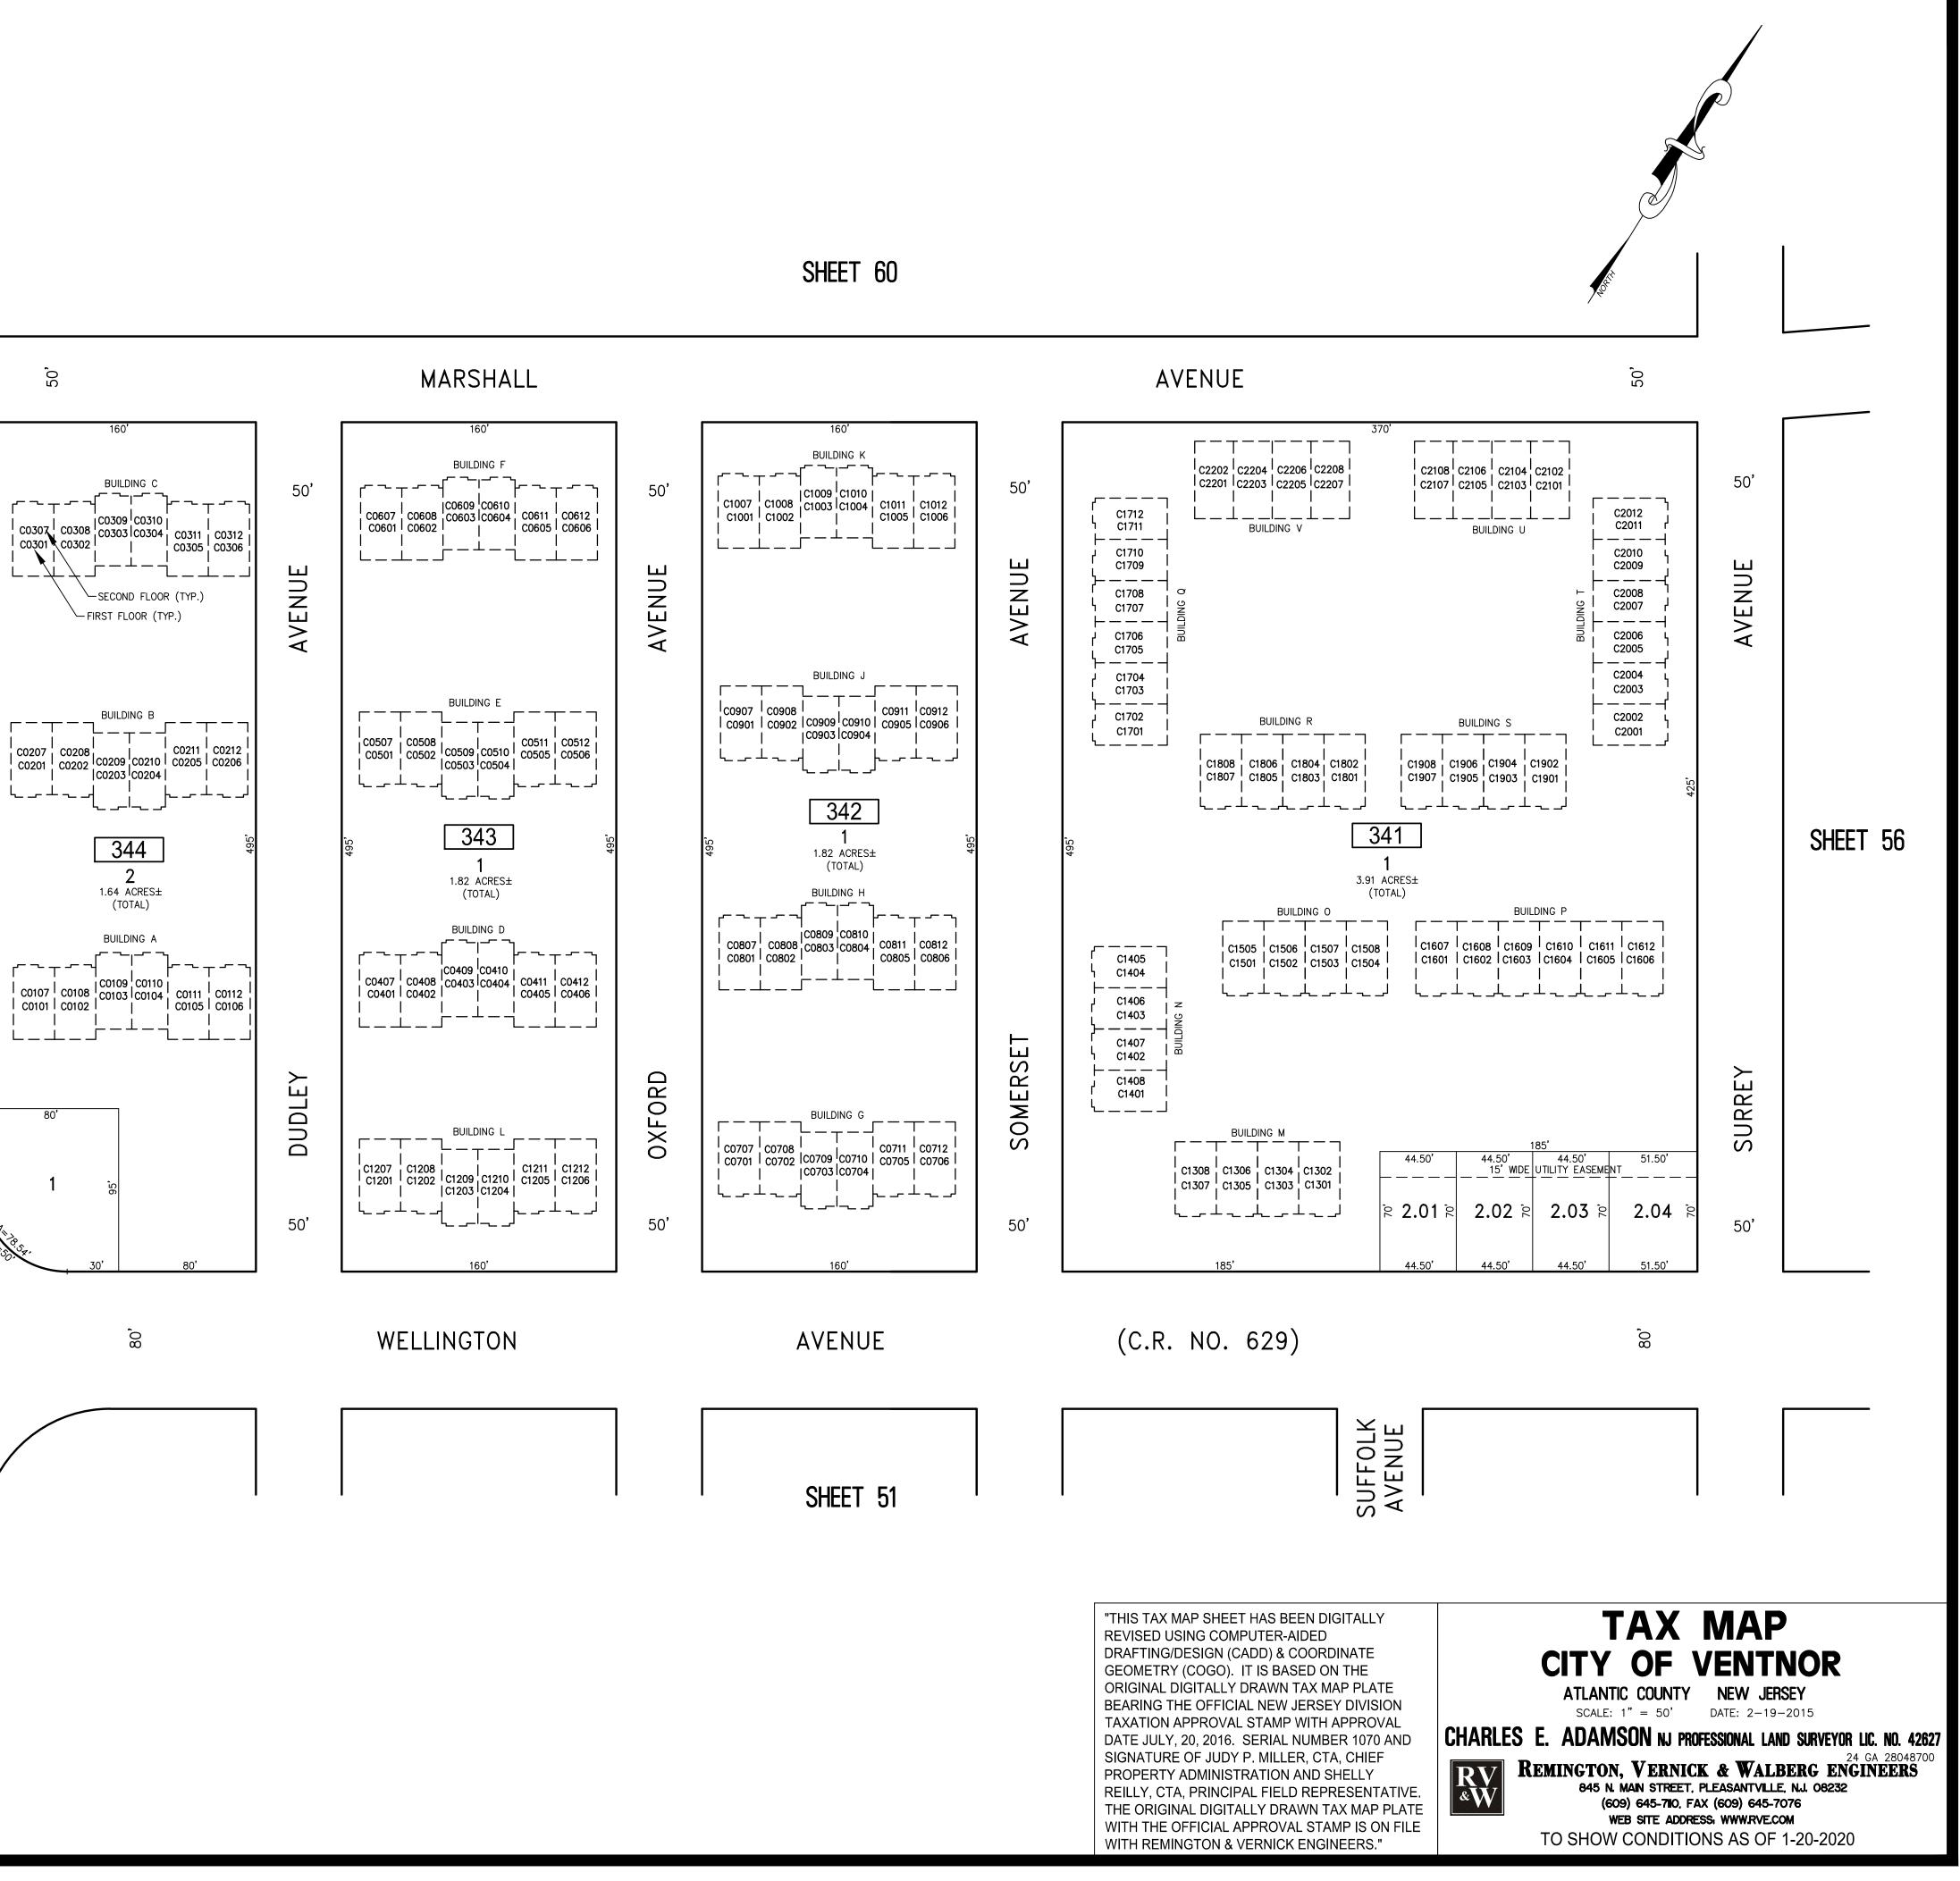

### TAX MAP **CITY OF VENTNOR** ATLANTIC COUNTY NEW JERSEY

SCALE: 1" = 500' DATE: 2-19-2015

CHARLES E. ADAMSON NJ PROFESSIONAL LAND SURVEYOR LIC. NO. 42627

REMINGTON, VERNICK & WALBERG ENGINEERS 845 N. MAIN STREET. PLEASANTVILLE, N.J. 08232 (609) 645-7110, FAX (609) 645-7076 WEB SITE ADDRESS: WWW.RVE.COM TO SHOW CONDITIONS AS OF 1-20-2020