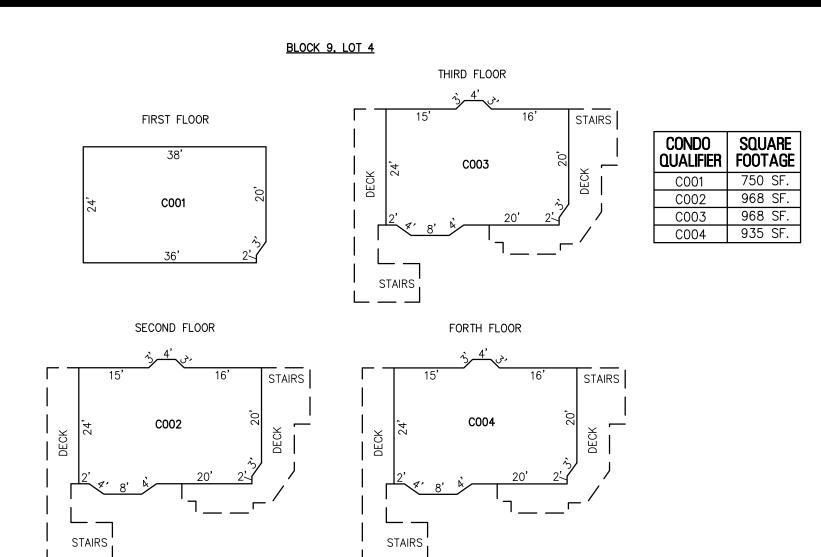

|
| 10 SF.         | C2002              | 2200         |
| 97 SF.         | C2002              | 1510         |
| 10 SF.         | C2003              | 997          |
| 10 SF.         | C2004<br>C2005     | 1510         |
| 97 SF.         | C2005              | 1810         |
| 10 SF.         | 02000              | 1010         |
| 10 SF.         |                    |              |
| 97 SF.         |                    |              |
| 10 SF.         |                    |              |
| 10 SF.         |                    |              |
| 97 SF.         |                    |              |
| 10 SF.         |                    |              |
| 10 SF.         |                    |              |
| .0 01.         |                    |              |

SEE SHEET 2

## 2.01



### BLOCK 9, LOT 4 FRANKFORT HOUSE CONDOMINIUM **104 S FRANKFORT AVENUE**

DETAILS

SCALE: 1"=20'





### BLOCK 11, LOT 1 5300 BOARDWALK CONDOMINIUM

"THIS TAX MAP SHEET HAS BEEN DIGITALLY **REVISED USING COMPUTER-AIDED** DRAFTING/DESIGN (CADD) & COORDINATE GEOMETRY (COGO). IT IS BASED ON THE ORIGINAL DIGITALLY DRAWN TAX MAP PLATE BEARING THE OFFICIAL NEW JERSEY DIVISION TAXATION APPROVAL STAMP WITH APPROVAL DATE JULY, 20, 2016. SERIAL NUMBER 1070 AND SIGNATURE OF JUDY P. MILLER, CTA, CHIEF PROPERTY ADMINISTRATION AND SHELLY REILLY, CTA, PRINCIPAL FIELD REPRESENTATIVE. THE ORIGINAL DIGITALLY DRAWN TAX MAP PLATE WITH THE OFFICIAL APPROVAL STAMP IS ON FILE WITH REMINGTON & VERNICK ENGINEERS."







2.01



ATLANTIC COUNTY NEW JERSEY SCALE: NOTED DATE: 2-19-2015

CHARLES E. ADAMSON NJ PRO