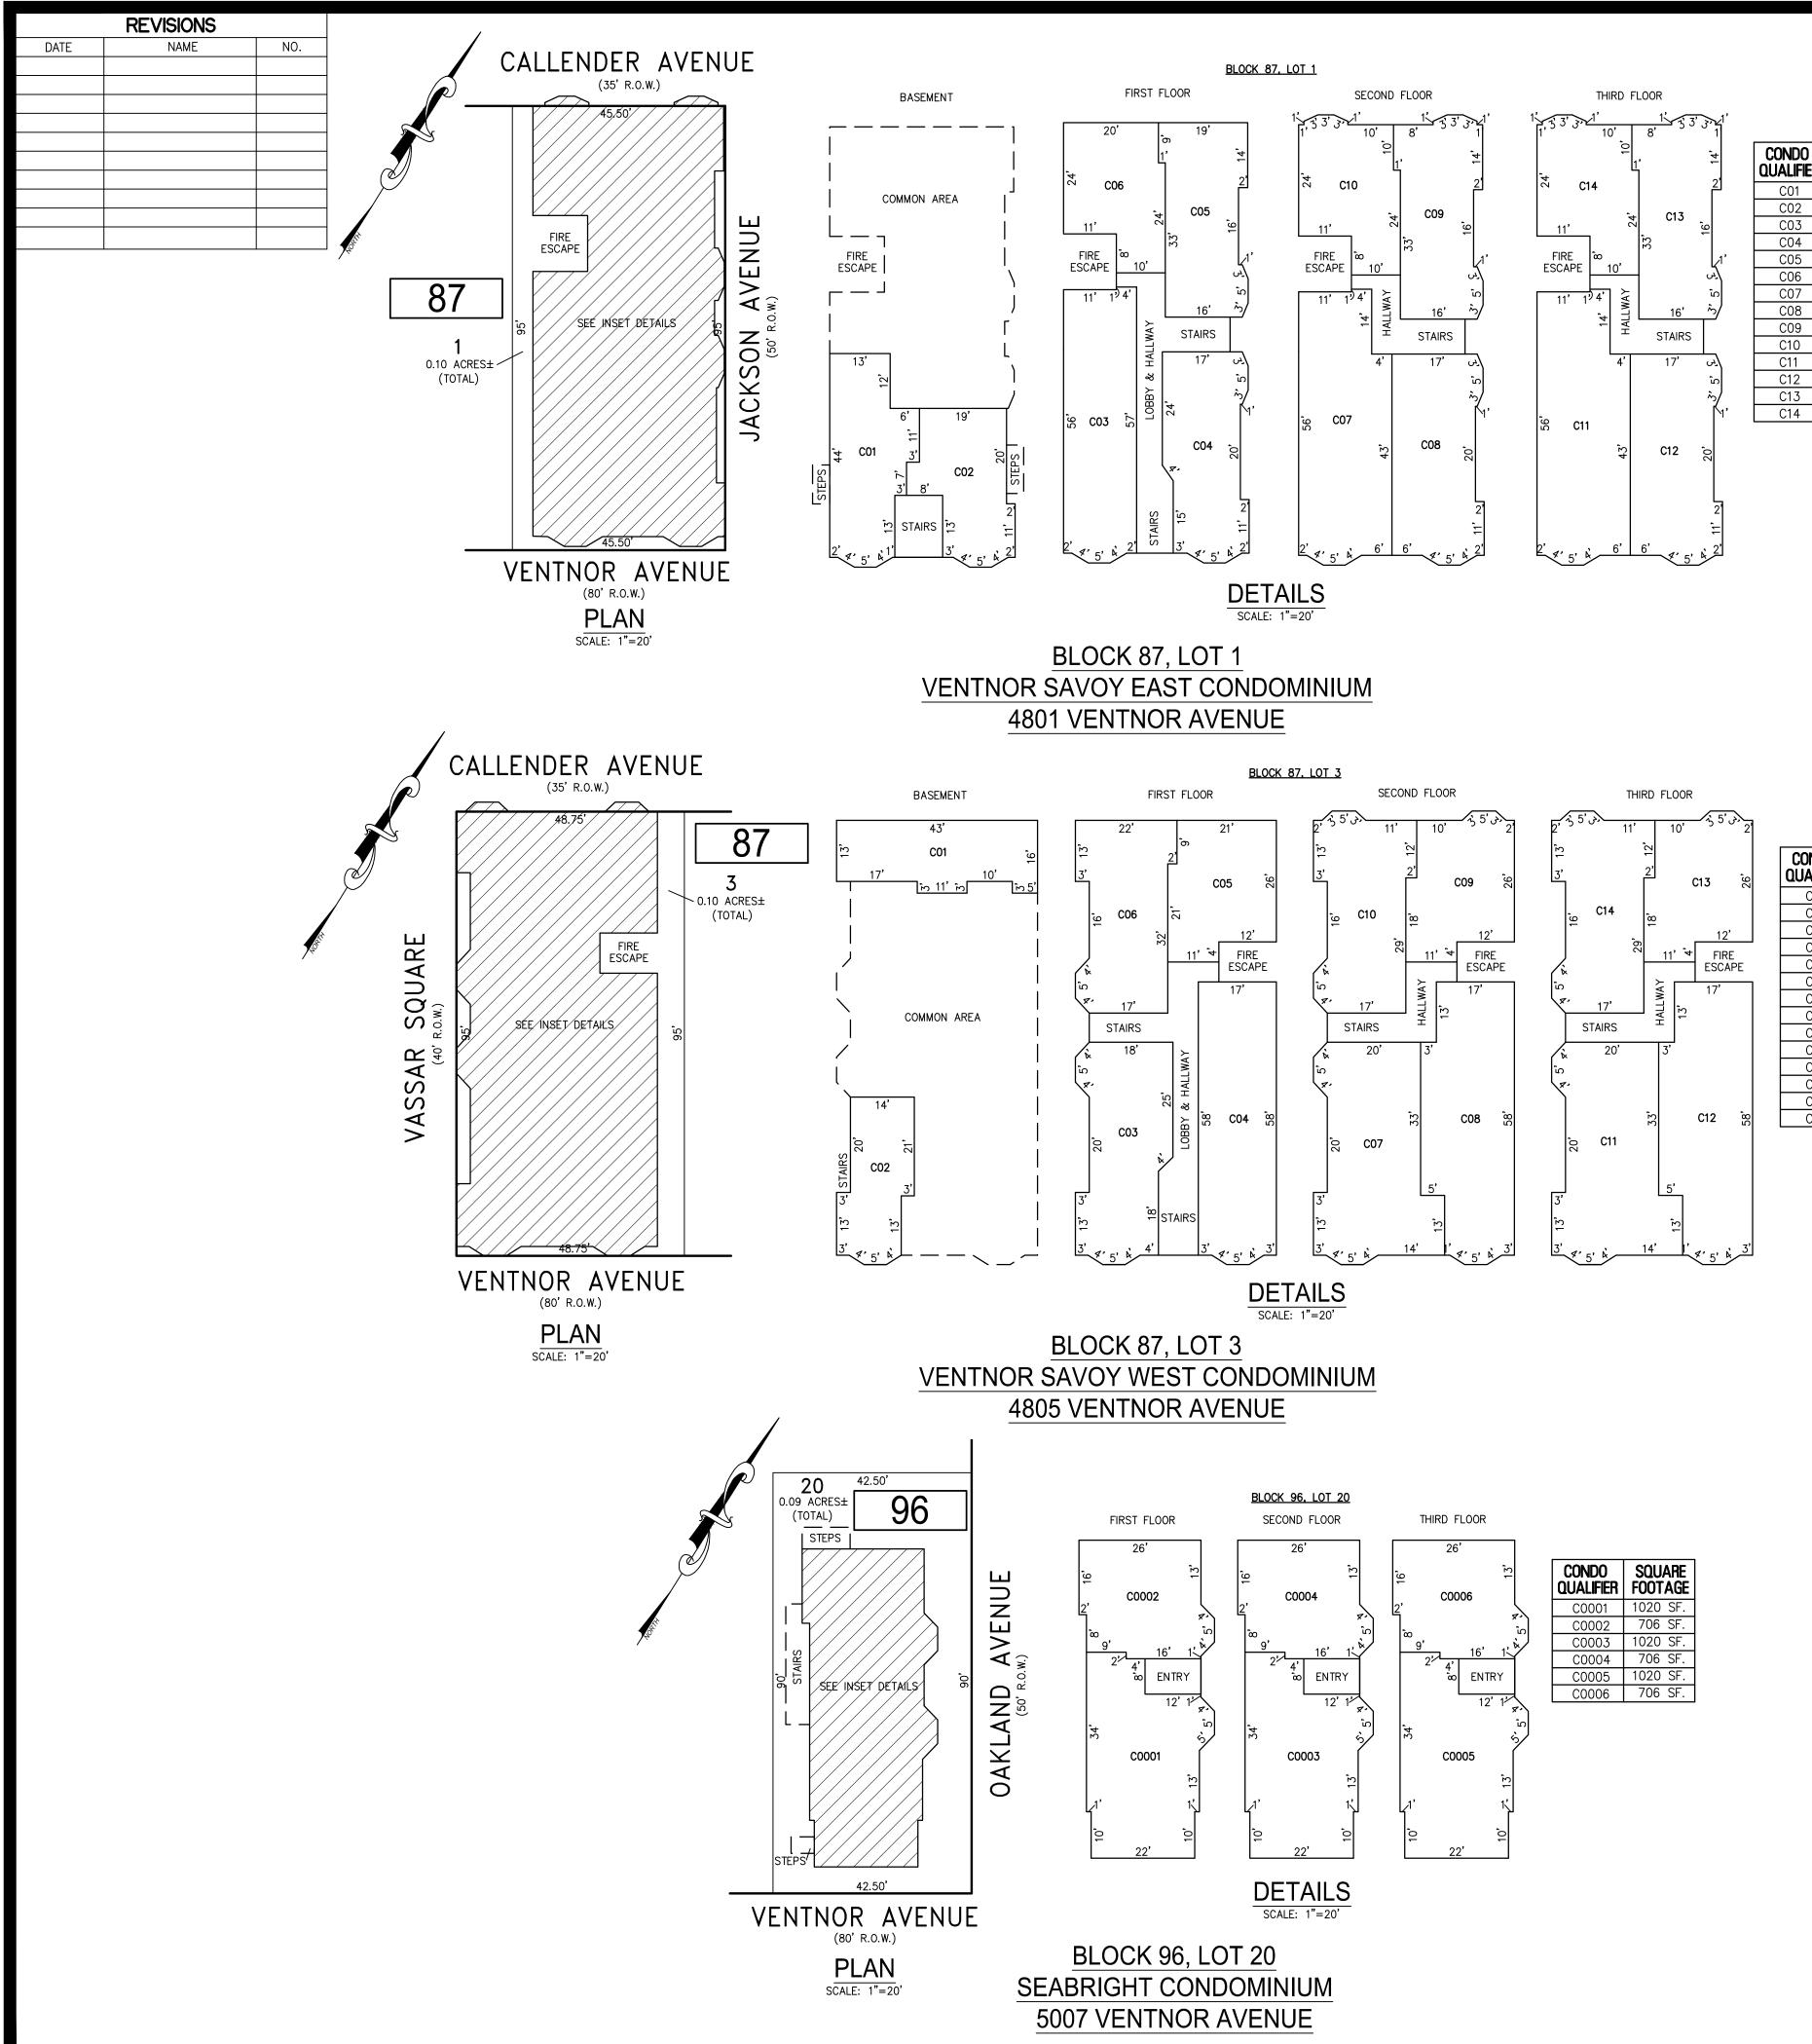

"THIS TAX MAP SHEET HAS BEEN DIGITALLY **REVISED USING COMPUTER-AIDED** DRAFTING/DESIGN (CADD) & COORDINATE GEOMETRY (COGO). IT IS BASED ON THE ORIGINAL DIGITALLY DRAWN TAX MAP PLATE BEARING THE OFFICIAL NEW JERSEY DIVISION TAXATION APPROVAL STAMP WITH APPROVAL DATE JULY, 20, 2016. SERIAL NUMBER 1070 AND SIGNATURE OF JUDY P. MILLER, CTA, CHIEF PROPERTY ADMINISTRATION AND SHELLY REILLY, CTA, PRINCIPAL FIELD REPRESENTATIN THE ORIGINAL DIGITALLY DRAWN TAX MAP PLA WITH THE OFFICIAL APPROVAL STAMP IS ON FILE WITH REMINGTON & VERNICK ENGINEERS."