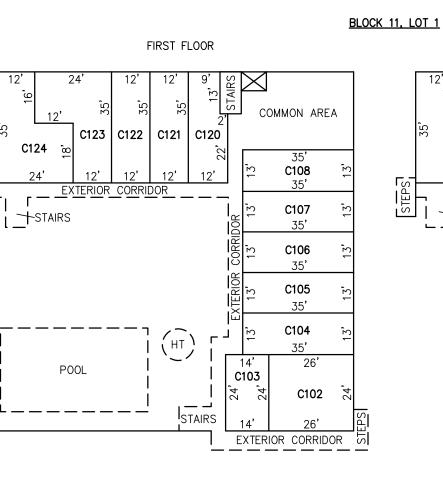

1510         |
| 10 SF.         | C2003              | 997          |
| 10 SF.         | C2004<br>C2005     | 1510         |
| 97 SF.         | C2005              | 1810         |
| 10 SF.         | 02000              | 1010         |
| 10 SF.         |                    |              |
| 97 SF.         |                    |              |
| 10 SF.         |                    |              |
| 10 SF.         |                    |              |
| 97 SF.         |                    |              |
| 10 SF.         |                    |              |
| 10 SF.         |                    |              |
| .0 01.         |                    |              |

SEE SHEET 2

## 2.01



### BLOCK 9, LOT 4 FRANKFORT HOUSE CONDOMINIUM **104 S FRANKFORT AVENUE**

DETAILS

SCALE: 1"=20'





### BLOCK 11, LOT 1 5300 BOARDWALK CONDOMINIUM

"THIS TAX MAP SHEET HAS BEEN DIGITALLY **REVISED USING COMPUTER-AIDED** DRAFTING/DESIGN (CADD) & COORDINATE GEOMETRY (COGO). IT IS BASED ON THE ORIGINAL DIGITALLY DRAWN TAX MAP PLATE BEARING THE OFFICIAL NEW JERSEY DIVISION TAXATION APPROVAL STAMP WITH APPROVAL DATE JULY, 20, 2016. SERIAL NUMBER 1070 AND SIGNATURE OF JUDY P. MILLER, CTA, CHIEF PROPERTY ADMINISTRATION AND SHELLY REILLY, CTA, PRINCIPAL FIELD REPRESENTATIVE. THE ORIGINAL DIGITALLY DRAWN TAX MAP PLATE WITH THE OFFICIAL APPROVAL STAMP IS ON FILE WITH REMINGTON & VERNICK ENGINEERS."







2.01



ATLANTIC COUNTY NEW JERSEY SCALE: NOTED DATE: 2-19-2015

CHARLES E. ADAMSON NJ PROFESSIONAL LAND SURVEYOR LIC. NO. 42627 **Remington, Vernick & Walberg engineers** 845 N. MAIN STREET,