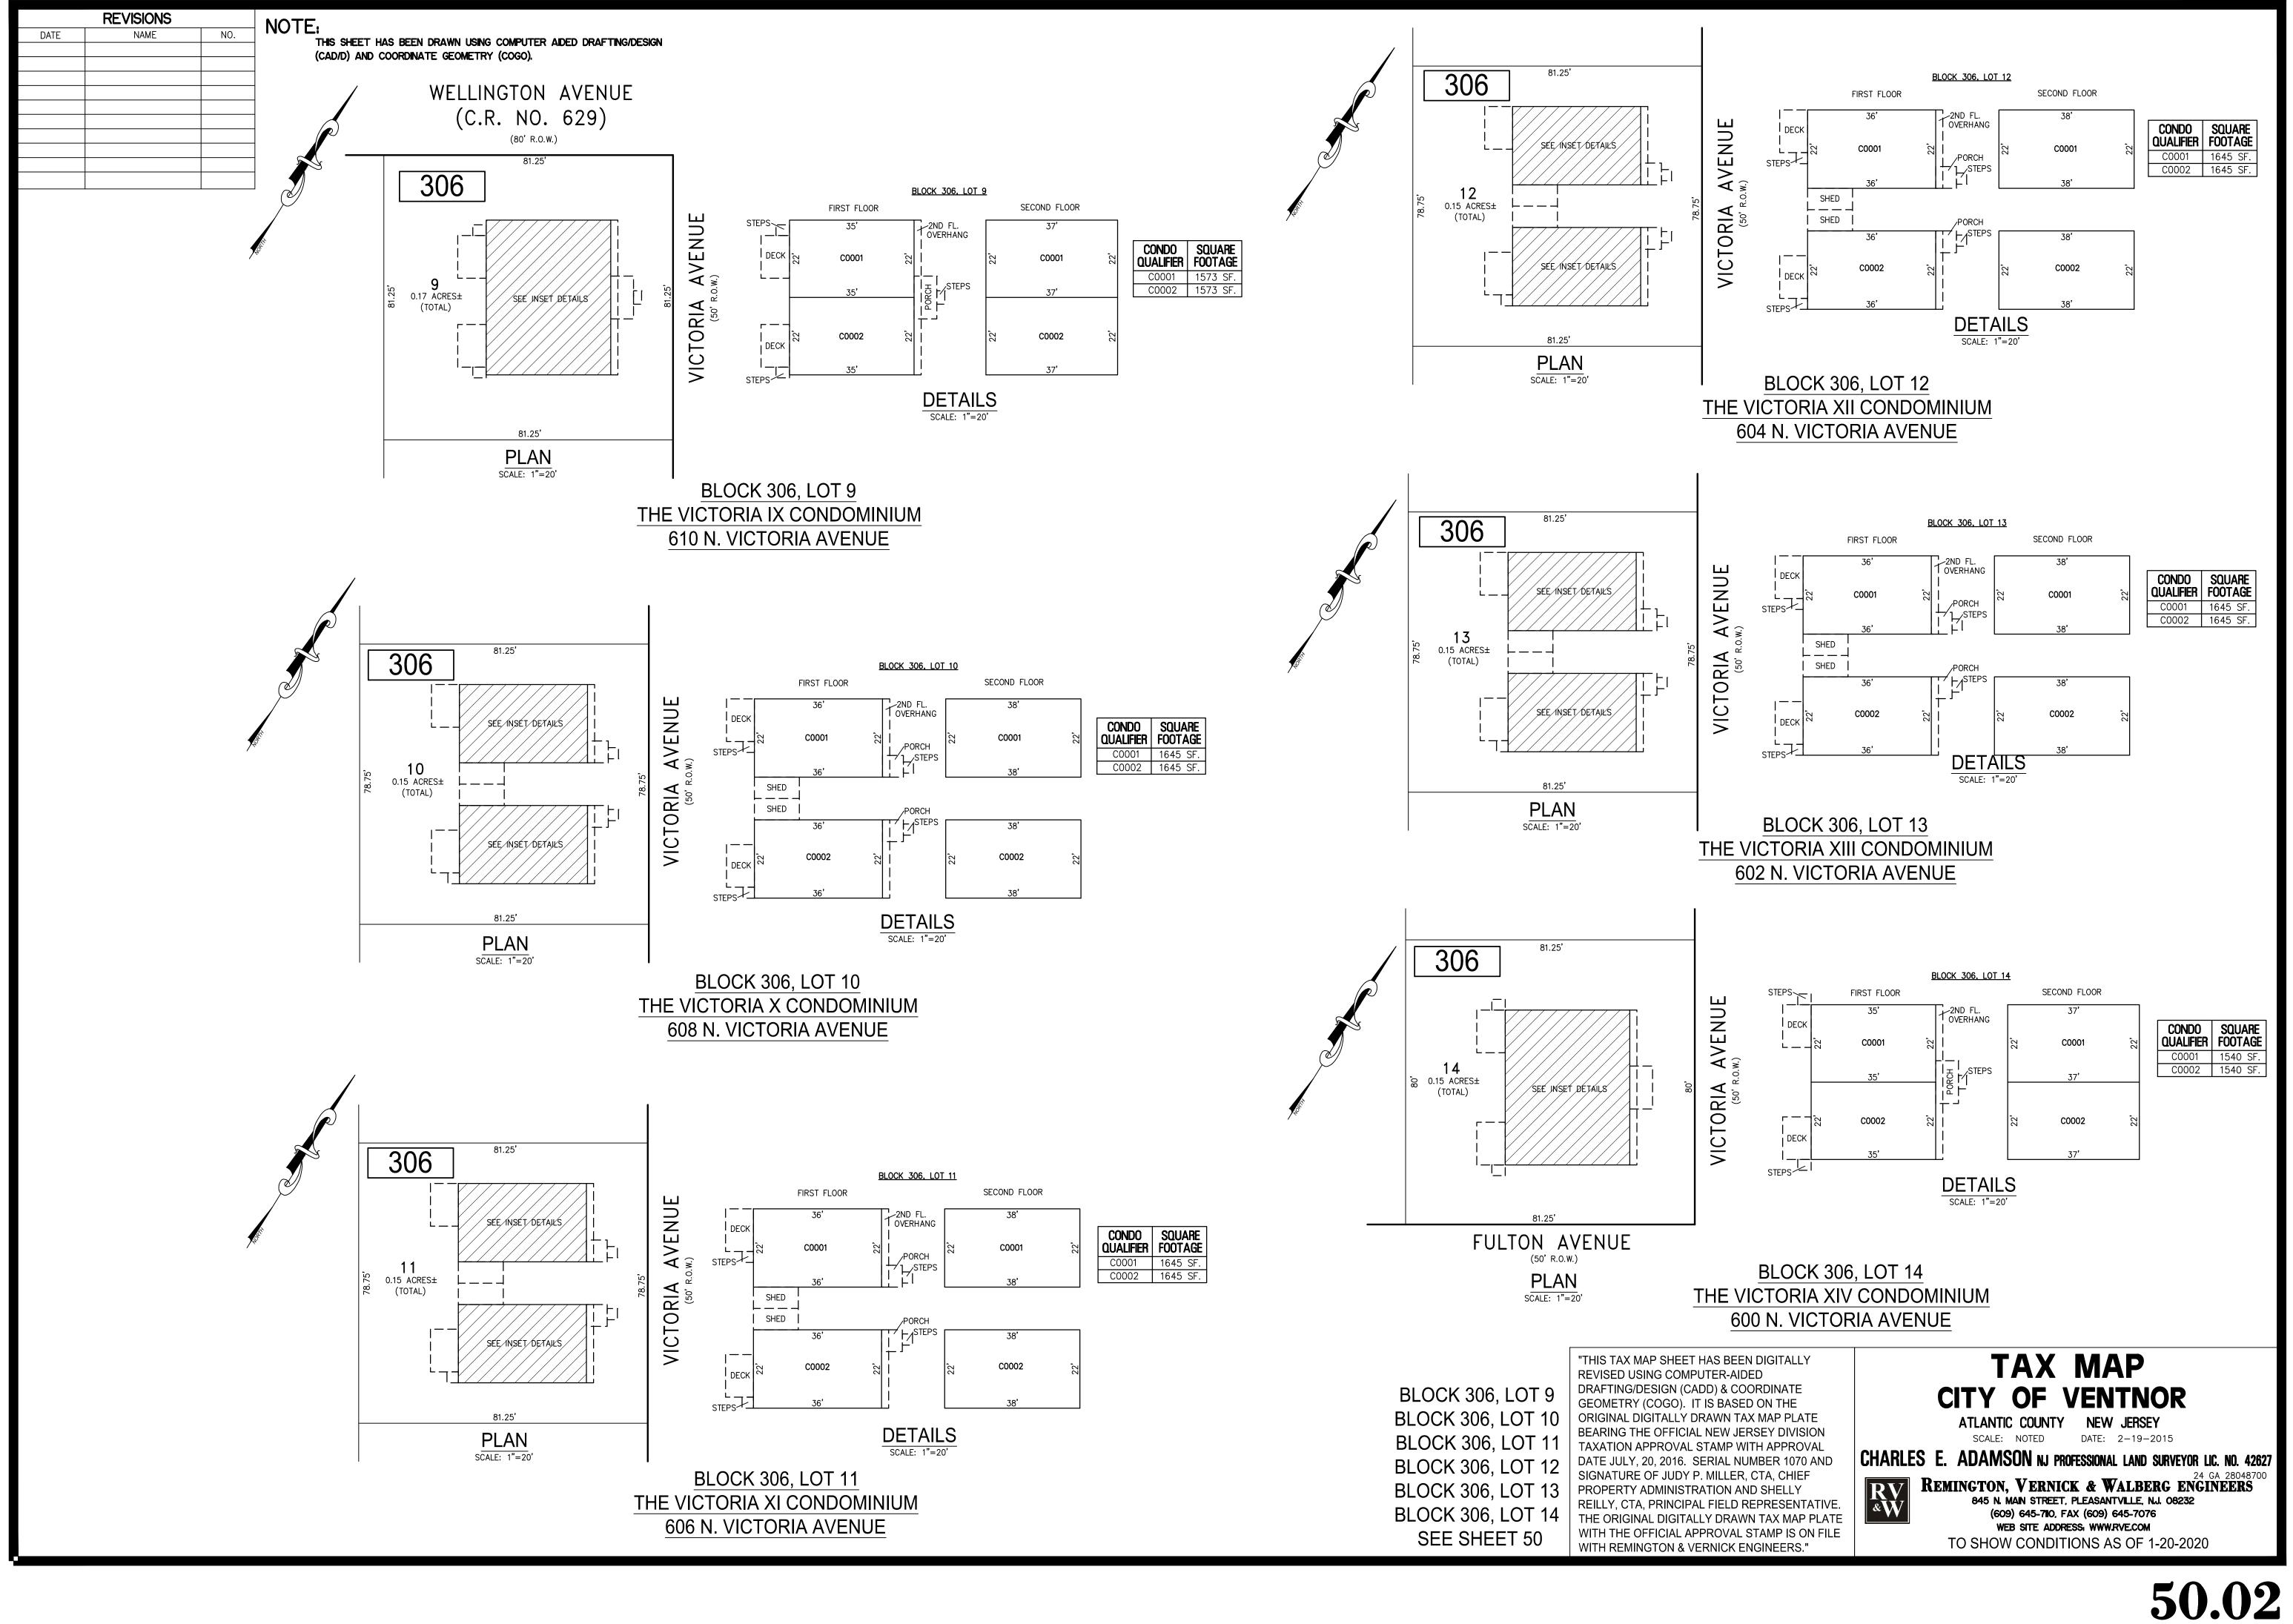

"THIS TAX MAP SHEET HAS BEEN DIGITALLY **REVISED USING COMPUTER-AIDED** DRAFTING/DESIGN (CADD) & COORDINATE GEOMETRY (COGO). IT IS BASED ON THE ORIGINAL DIGITALLY DRAWN TAX MAP PLATE BEARING THE OFFICIAL NEW JERSEY DIVISION TAXATION APPROVAL STAMP WITH APPROVAL DATE JULY, 20, 2016. SERIAL NUMBER 1070 AND SIGNATURE OF JUDY P. MILLER, CTA, CHIEF PROPERTY ADMINISTRATION AND SHELLY REILLY, CTA, PRINCIPAL FIELD REPRESENTATIN THE ORIGINAL DIGITALLY DRAWN TAX MAP PLA WITH THE OFFICIAL APPROVAL STAMP IS ON FILE WITH REMINGTON & VERNICK ENGINEERS."