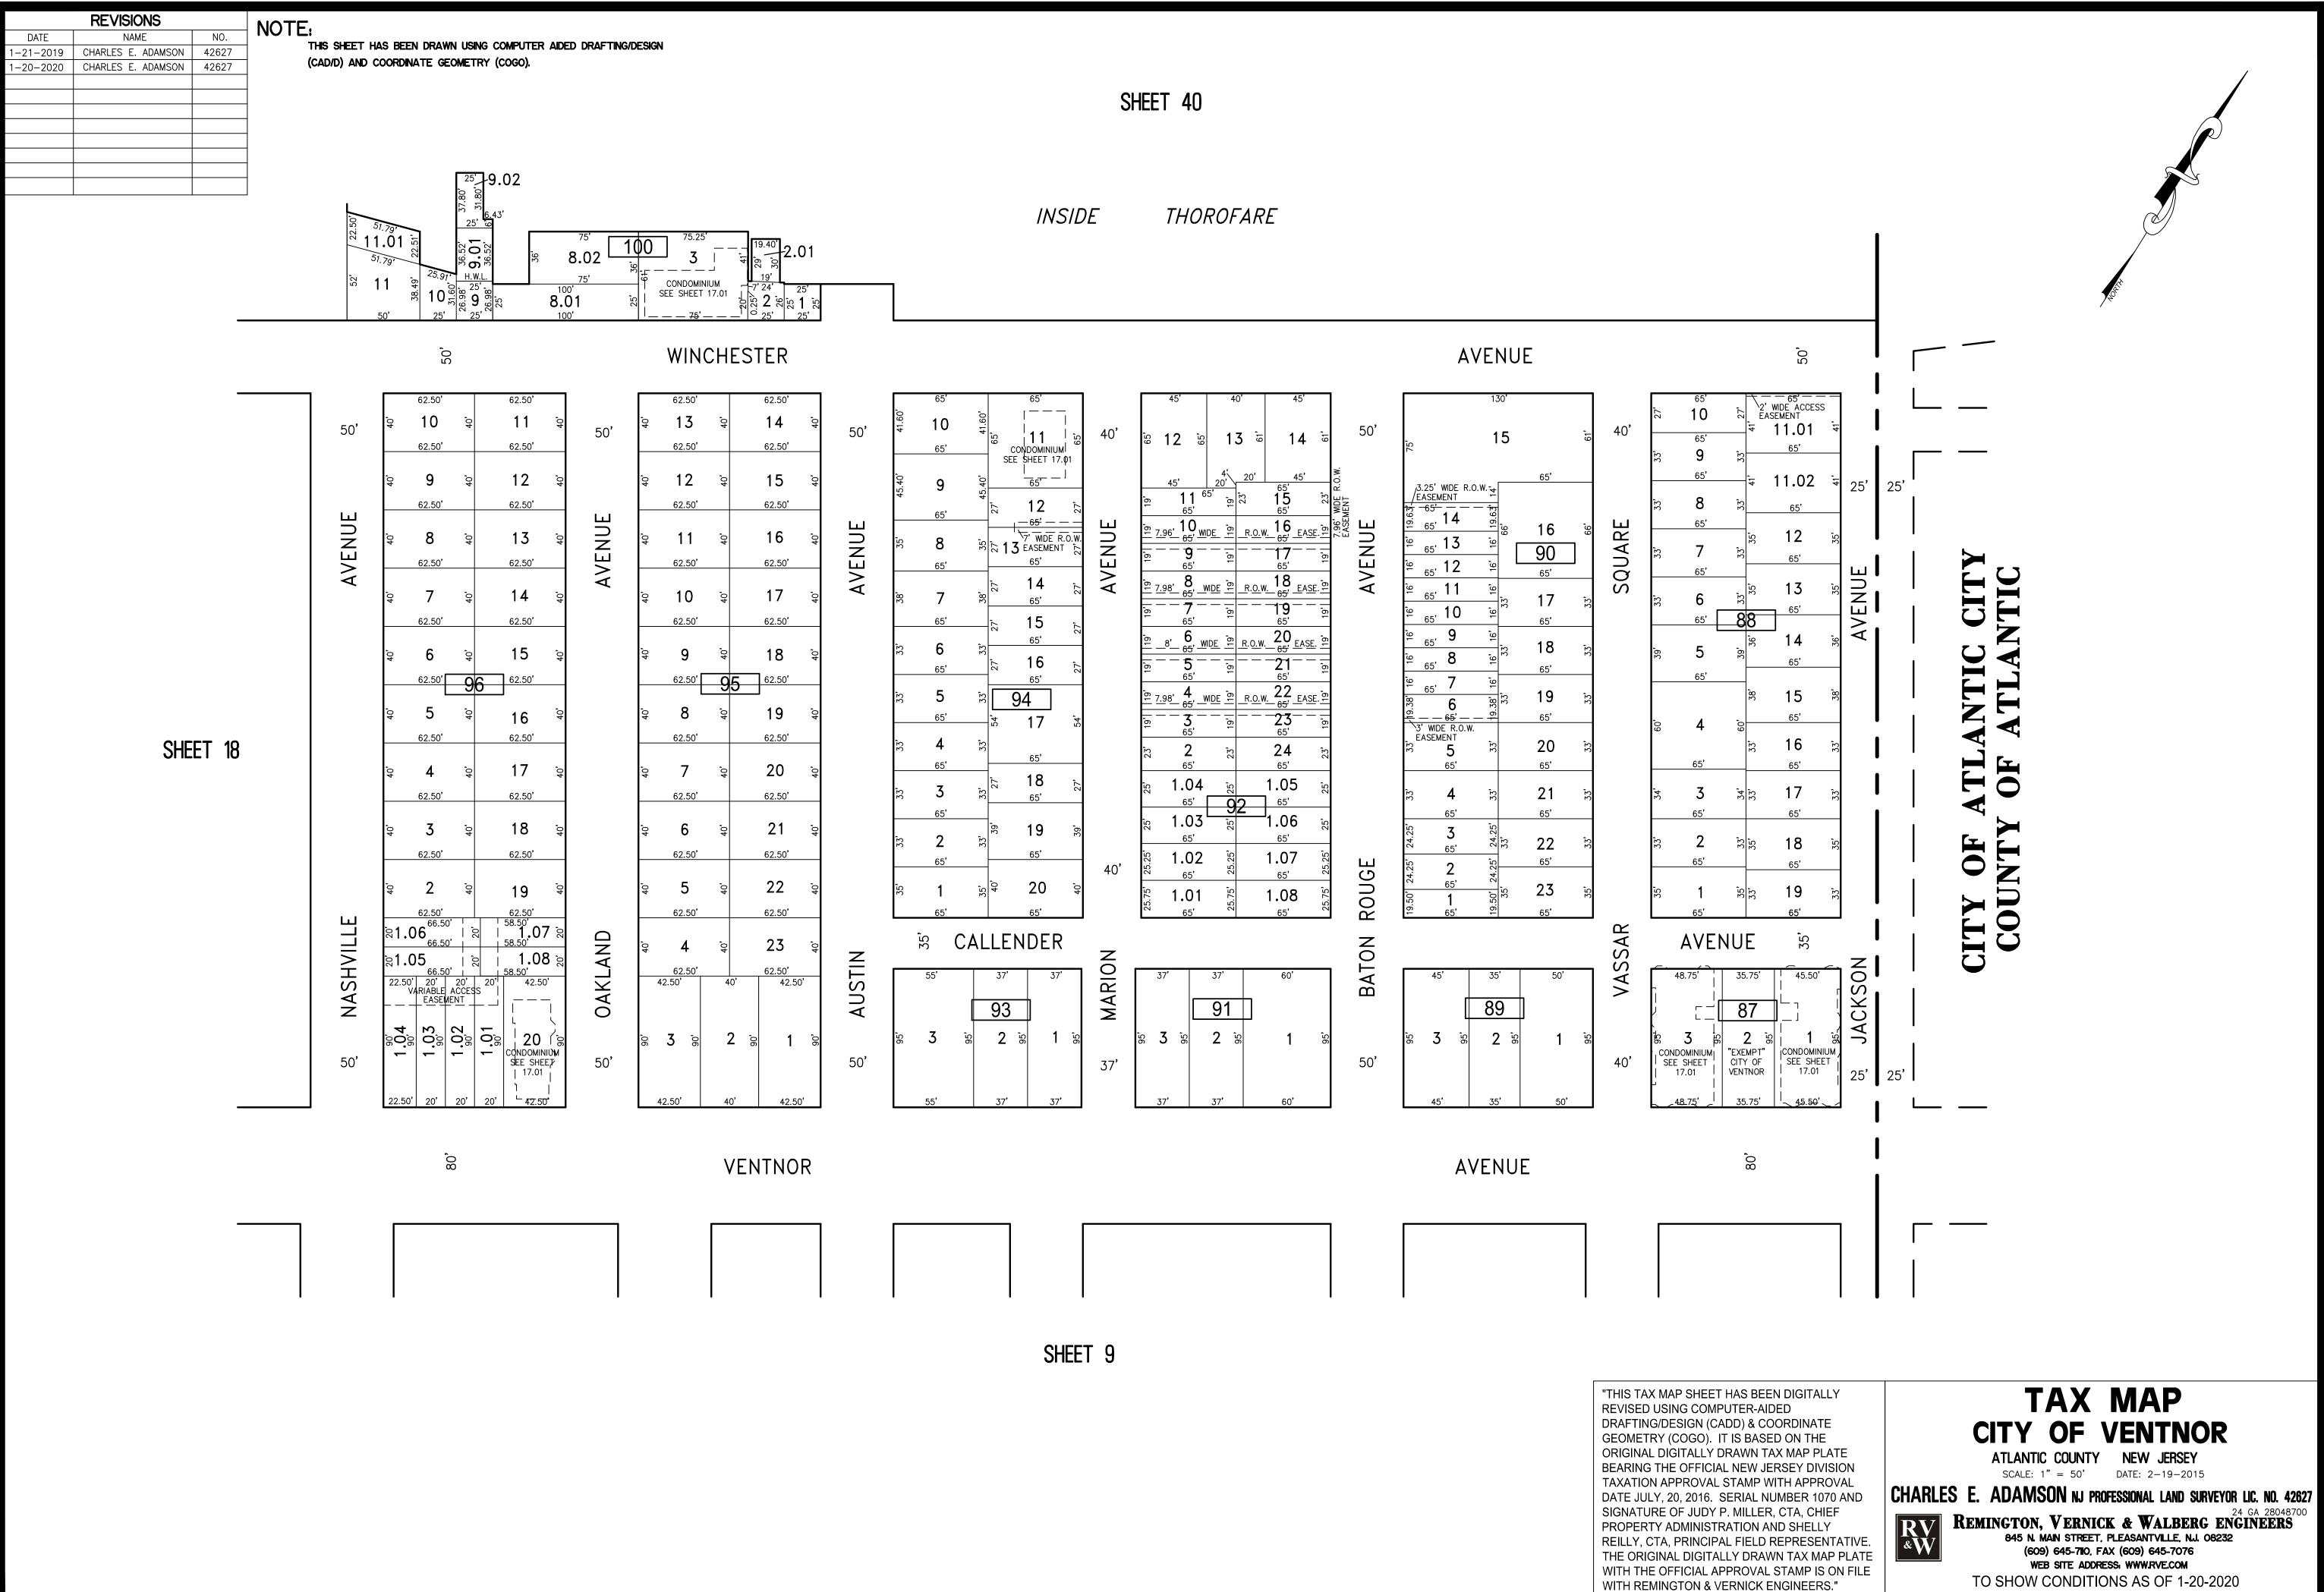

### TAX MAP **CITY OF VENTNOR** ATLANTIC COUNTY NEW JERSEY

SCALE: 1" = 500' DATE: 2-19-2015

CHARLES E. ADAMSON NJ PROFESSIONAL LAND SURVEYOR LIC. NO. 42627

REMINGTON, VERNICK & WALBERG ENGINEERS 845 N. MAIN STREET. PLEASANTVILLE, N.J. 08232 (609) 645-7110, FAX (609) 645-7076 WEB SITE ADDRESS: WWW.RVE.COM TO SHOW CONDITIONS AS OF 1-20-2020

KEY MAP

"THIS TAX MAP SHEET HAS BEEN DIGITALLY REVISED USING COMPUTER-AIDED DRAFTING/DESIGN (CADD) & COORDINATE GEOMETRY (COGO). IT IS BASED ON THE ORIGINAL DIGITALLY DRAWN TAX MAP PLATE BEARING THE OFFICIAL NEW JERSEY DIVISION TAXATION APPROVAL STAMP WITH APPROVAL DATE JULY, 20, 2016. SERIAL NUMBER 1070 AND SIGNATURE OF JUDY P. MILLER, CTA, CHIEF PROPERTY ADMINISTRATION AND SHELLY REILLY, CTA, PRINCIPAL FIELD REPRESENTATIVE THE ORIGINAL DIGITALLY DRAWN TAX MAP PLATE WITH THE OFFICIAL APPROVAL STAMP IS ON FILE WITH REMINGTON & VERNICK ENGINEERS."

### TAX MAP CITY OF VENTNOR

ATLANTIC COUNTY NEW JERSEY SCALE: 1" = 50' DATE: 2-19-2015

CHARLES E. ADAMSON NJ PROFESSIONAL LAND SURVEYOR LIC. NO. 42627

REMINGTON, VERNICK & WALBERG ENGINEERS 845 N. MAIN STREET, PLEASANTVILLE, NJ. 08232 (609) 645-710 FAY (600) 245 TH WEB SITE ADDRESS: WWW.RVE.COM TO SHOW CONDITIONS AS OF 1-20-2020