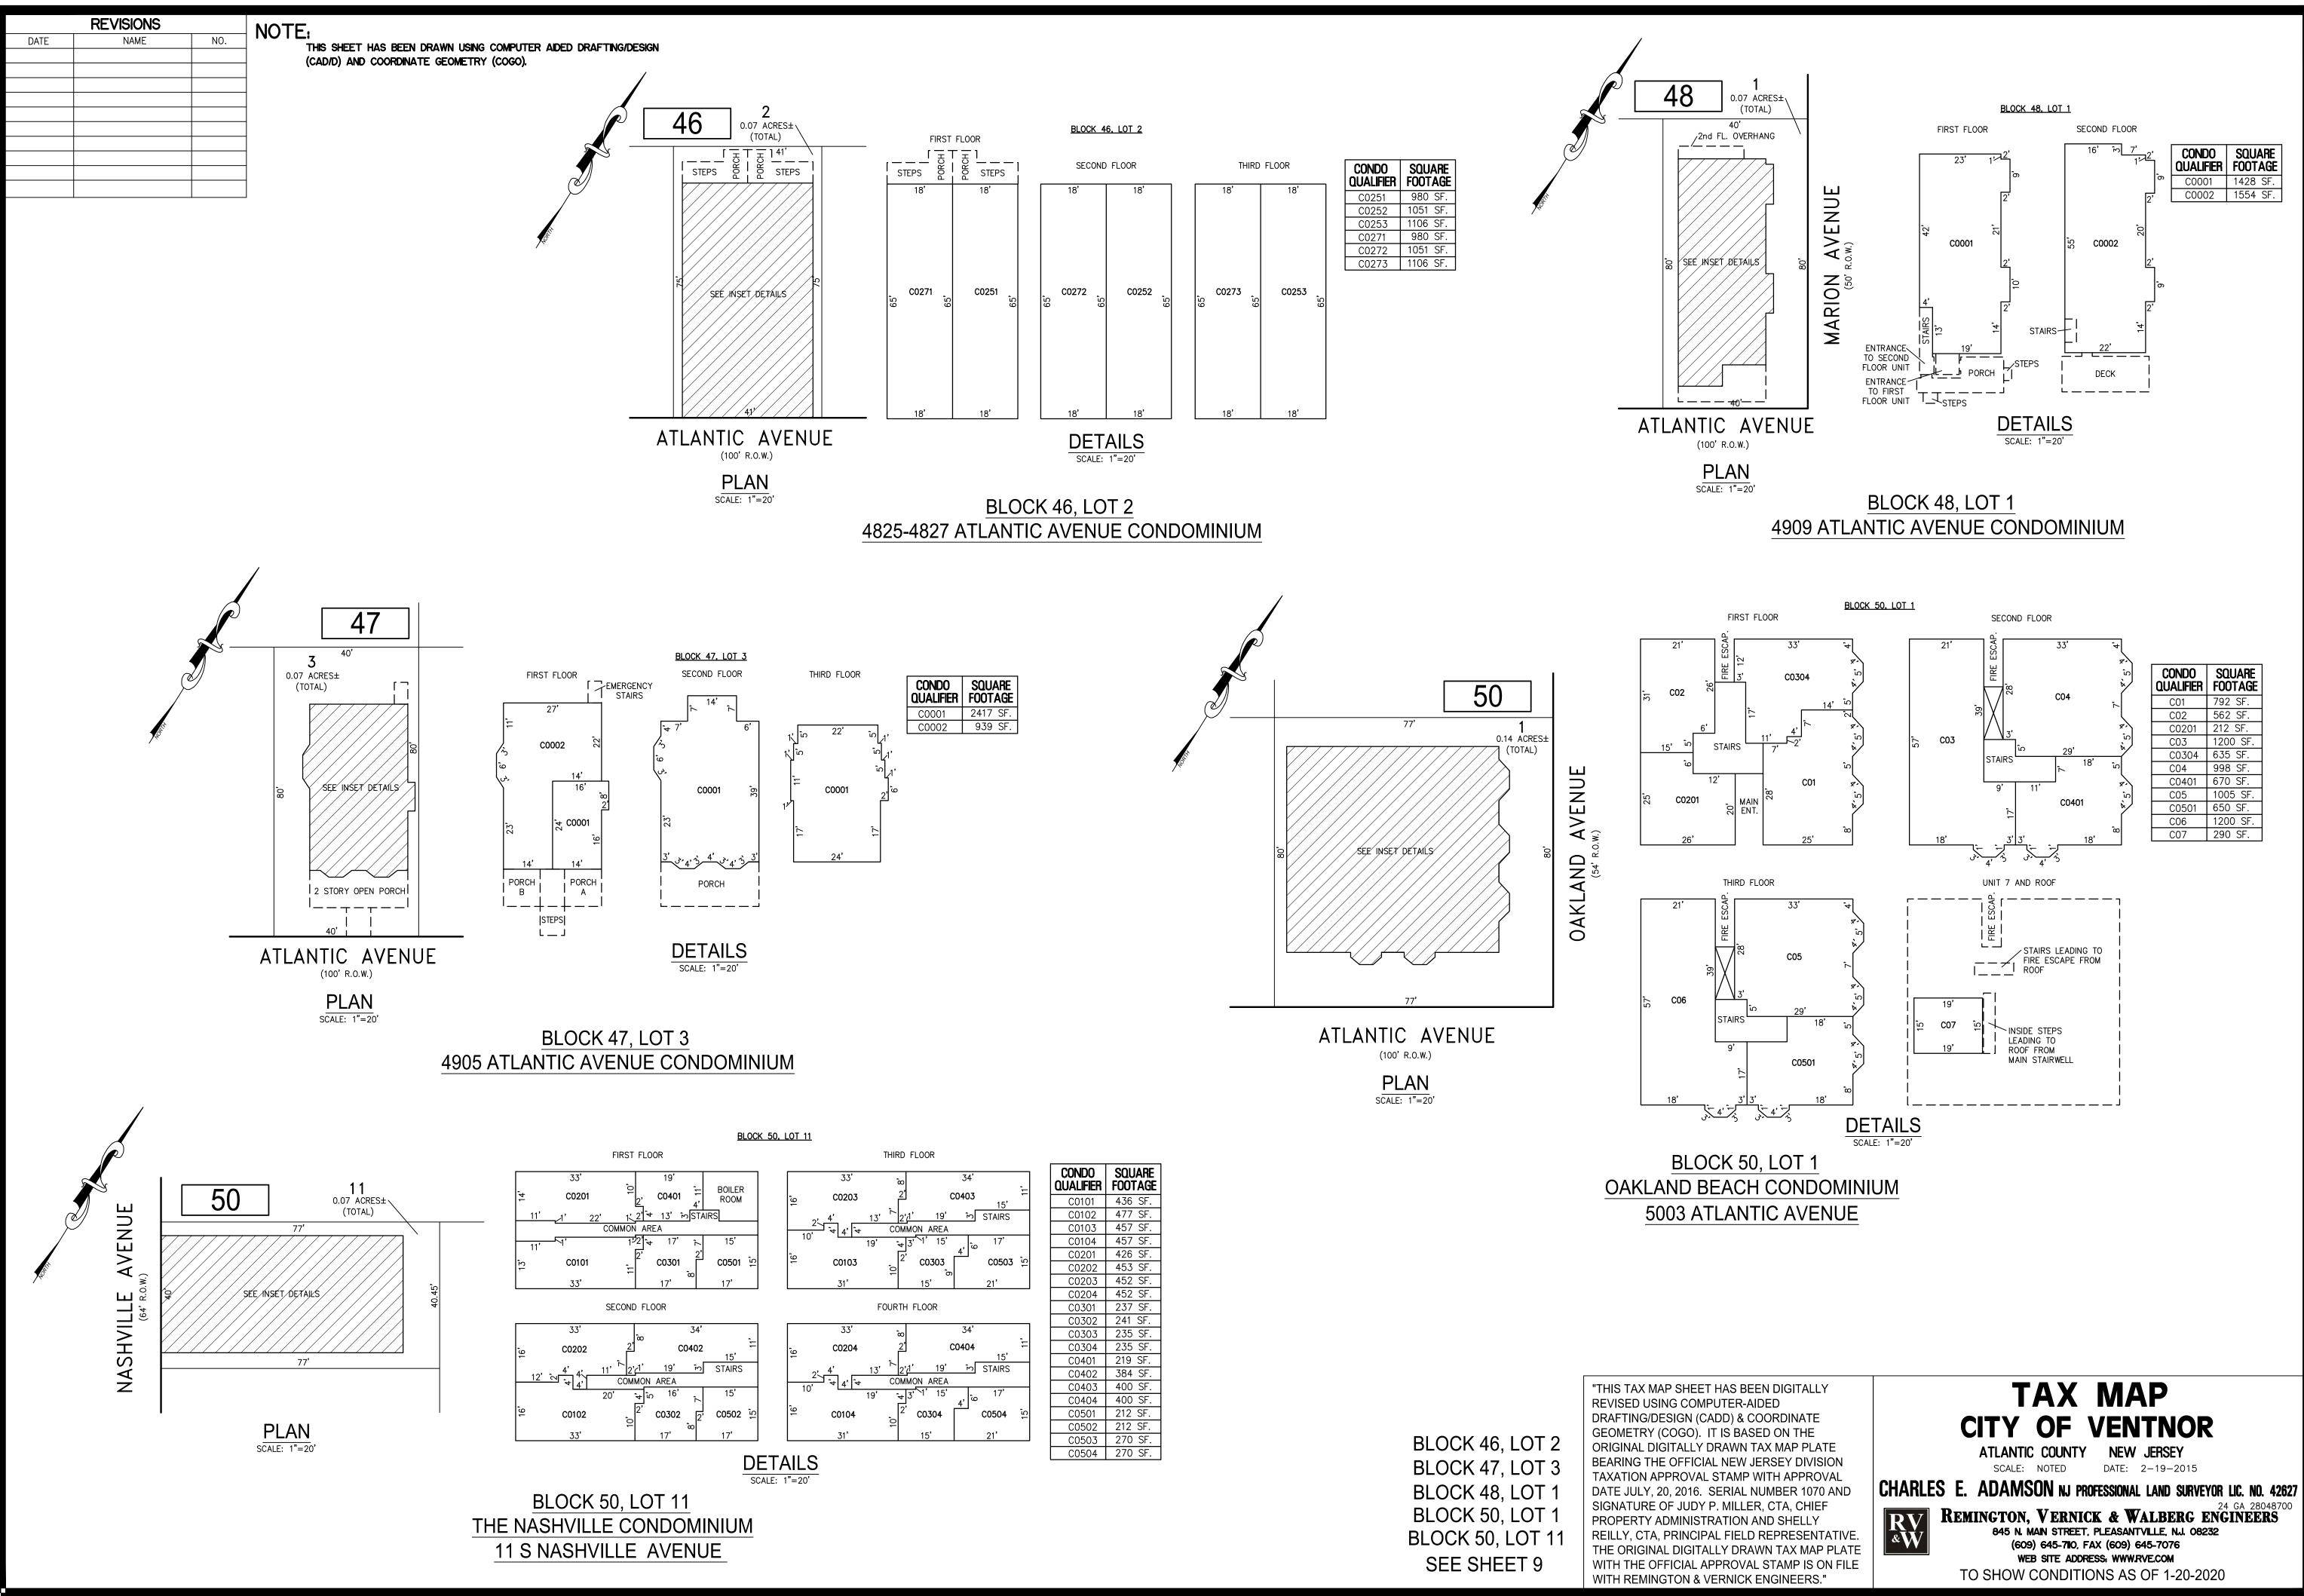

"THIS TAX MAP SHEET HAS BEEN DIGITALLY **REVISED USING COMPUTER-AIDED** DRAFTING/DESIGN (CADD) & COORDINATE GEOMETRY (COGO). IT IS BASED ON THE ORIGINAL DIGITALLY DRAWN TAX MAP PLATE BEARING THE OFFICIAL NEW JERSEY DIVISION TAXATION APPROVAL STAMP WITH APPROVAL DATE JULY, 20, 2016. SERIAL NUMBER 1070 AND SIGNATURE OF JUDY P. MILLER, CTA, CHIEF PROPERTY ADMINISTRATION AND SHELLY REILLY, CTA, PRINCIPAL FIELD REPRESENTATIN THE ORIGINAL DIGITALLY DRAWN TAX MAP PLA WITH THE OFFICIAL APPROVAL STAMP IS ON FILE WITH REMINGTON & VERNICK ENGINEERS."

### TAX MAP **CITY OF VENTNOR** ATLANTIC COUNTY NEW JERSEY

SCALE: 1" = 500' DATE: 2-19-2015

CHARLES E. ADAMSON NJ PROFESSIONAL LAND SURVEYOR LIC. NO. 42627

REMINGTON, VERNICK & WALBERG ENGINEERS 845 N. MAIN STREET. PLEASANTVILLE, N.J. 08232 (609) 645-7110, FAX (609) 645-7076 WEB SITE ADDRESS: WWW.RVE.COM TO SHOW CONDITIONS AS OF 1-20-2020