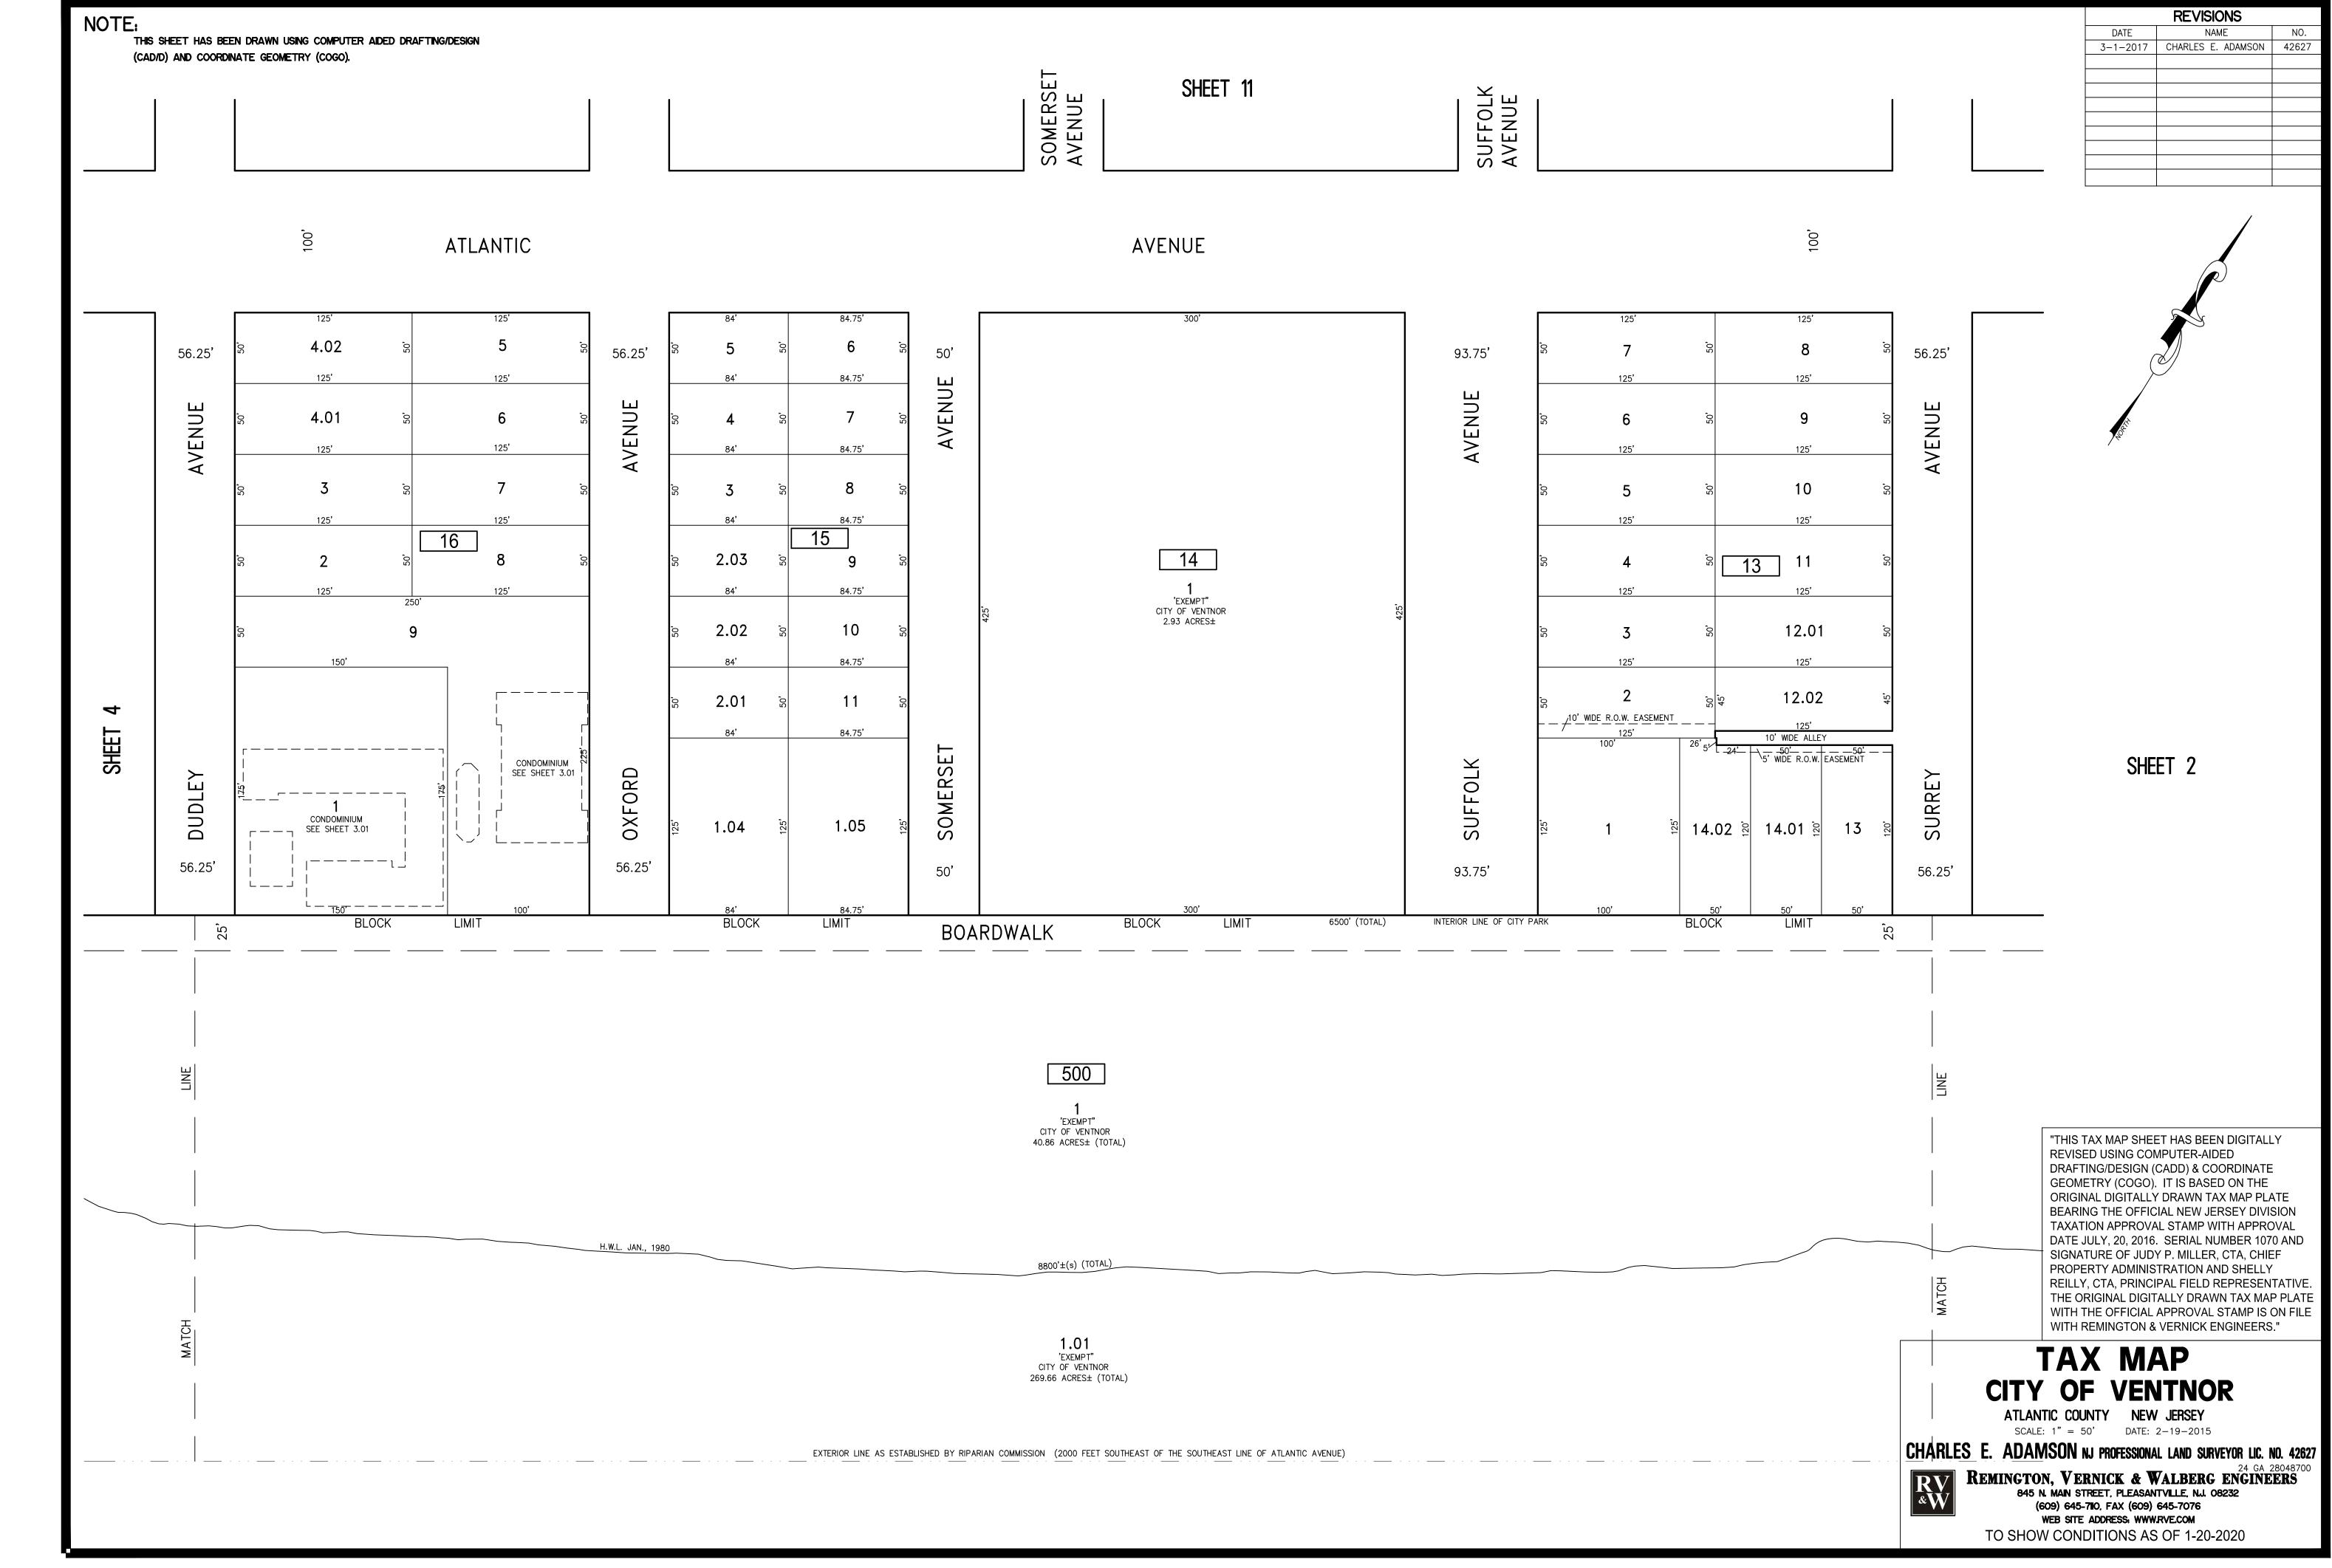

## -\*ASSESSMENT MAP-

## - Ille OF THE JU

# IN THE COUNTY OF ATLANTIC NEW JERSEY

**REMINGTON VERNICK & WALBERG ENGINEERS** 

845 N. MAIN STREET, PLEASANTVILLE, N.J. 08232 (609) 645-7110, FAX (609) 645-7076 WEB SITE ADDRESS: WWW.RVE.COM

**KEY MAP** 

"THIS TAX MAP SHEET HAS BEEN DIGITALLY **REVISED USING COMPUTER-AIDED** DRAFTING/DESIGN (CADD) & COORDINATE GEOMETRY (COGO). IT IS BASED ON THE ORIGINAL DIGITALLY DRAWN TAX MAP PLATE BEARING THE OFFICIAL NEW JERSEY DIVISION TAXATION APPROVAL STAMP WITH APPROVAL DATE JULY, 20, 2016. SERIAL NUMBER 1070 AND SIGNATURE OF JUDY P. MILLER, CTA, CHIEF PROPERTY ADMINISTRATION AND SHELLY REILLY, CTA, PRINCIPAL FIELD REPRESENTATIN THE ORIGINAL DIGITALLY DRAWN TAX MAP PLA WITH THE OFFICIAL APPROVAL STAMP IS ON FILE WITH REMINGTON & VERNICK ENGINEERS."

### TAX MAP **CITY OF VENTNOR** ATLANTIC COUNTY NEW JERSEY

SCALE: 1" = 500' DATE: 2-19-2015

CHARLES E. ADAMSON NJ PROFESSIONAL LAND SURVEYOR LIC. NO. 42627

REMINGTON, VERNICK & WALBERG ENGINEERS 845 N. MAIN STREET. PLEASANTVILLE, N.J. 08232 (609) 645-7110, FAX (609) 645-7076 WEB SITE ADDRESS: WWW.RVE.COM TO SHOW CONDITIONS AS OF 1-20-2020

KEY MAP

"THIS TAX MAP SHEET HAS BEEN DIGITALLY REVISED USING COMPUTER-AIDED DRAFTING/DESIGN (CADD) & COORDINATE GEOMETRY (COGO). IT IS BASED ON THE ORIGINAL DIGITALLY DRAWN TAX MAP PLATE BEARING THE OFFICIAL NEW JERSEY DIVISION TAXATION APPROVAL STAMP WITH APPROVAL DATE JULY, 20, 2016. SERIAL NUMBER 1070 AND SIGNATURE OF JUDY P. MILLER, CTA, CHIEF PROPERTY ADMINISTRATION AND SHELLY REILLY, CTA, PRINCIPAL FIELD REPRESENTATIVE THE ORIGINAL DIGITALLY DRAWN TAX MAP PLATE WITH THE OFFICIAL APPROVAL STAMP IS ON FILE WITH REMINGTON & VERNICK ENGINEERS."