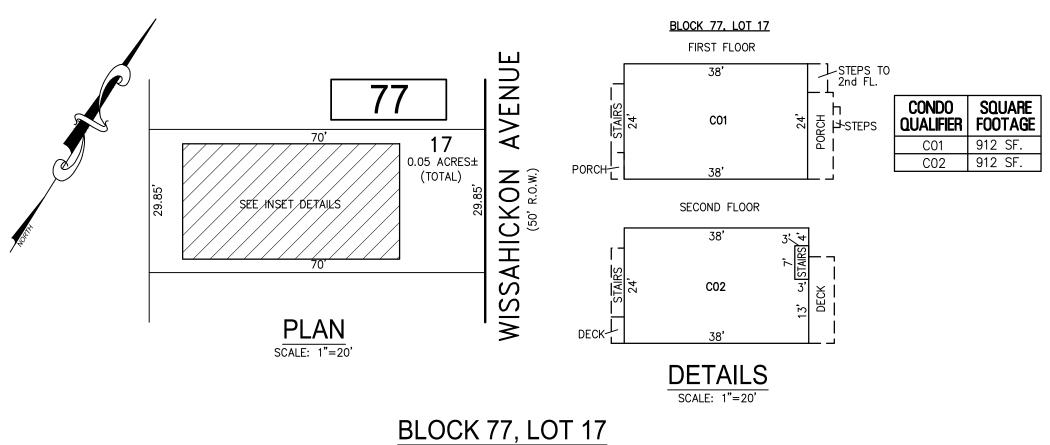

"THIS TAX MAP SHEET HAS BEEN DIGITALLY **REVISED USING COMPUTER-AIDED** DRAFTING/DESIGN (CADD) & COORDINATE GEOMETRY (COGO). IT IS BASED ON THE ORIGINAL DIGITALLY DRAWN TAX MAP PLATE BEARING THE OFFICIAL NEW JERSEY DIVISION TAXATION APPROVAL STAMP WITH APPROVAL DATE JULY, 20, 2016. SERIAL NUMBER 1070 AND SIGNATURE OF JUDY P. MILLER, CTA, CHIEF PROPERTY ADMINISTRATION AND SHELLY REILLY, CTA, PRINCIPAL FIELD REPRESENTATIN THE ORIGINAL DIGITALLY DRAWN TAX MAP PLA WITH THE OFFICIAL APPROVAL STAMP IS ON FILE WITH REMINGTON & VERNICK ENGINEERS."