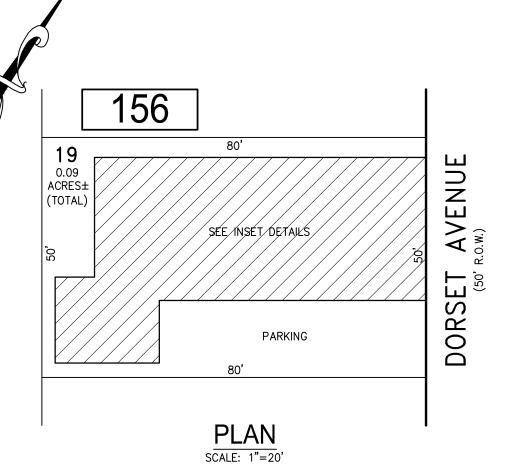

### BLOCK 5, LOT 1 SEE SHEET 1

### <u>BLOCK 5, LOT 1</u> 5000 BOARDWALK CONDOMINIUM

DETAILS SCALE: 1"=30'