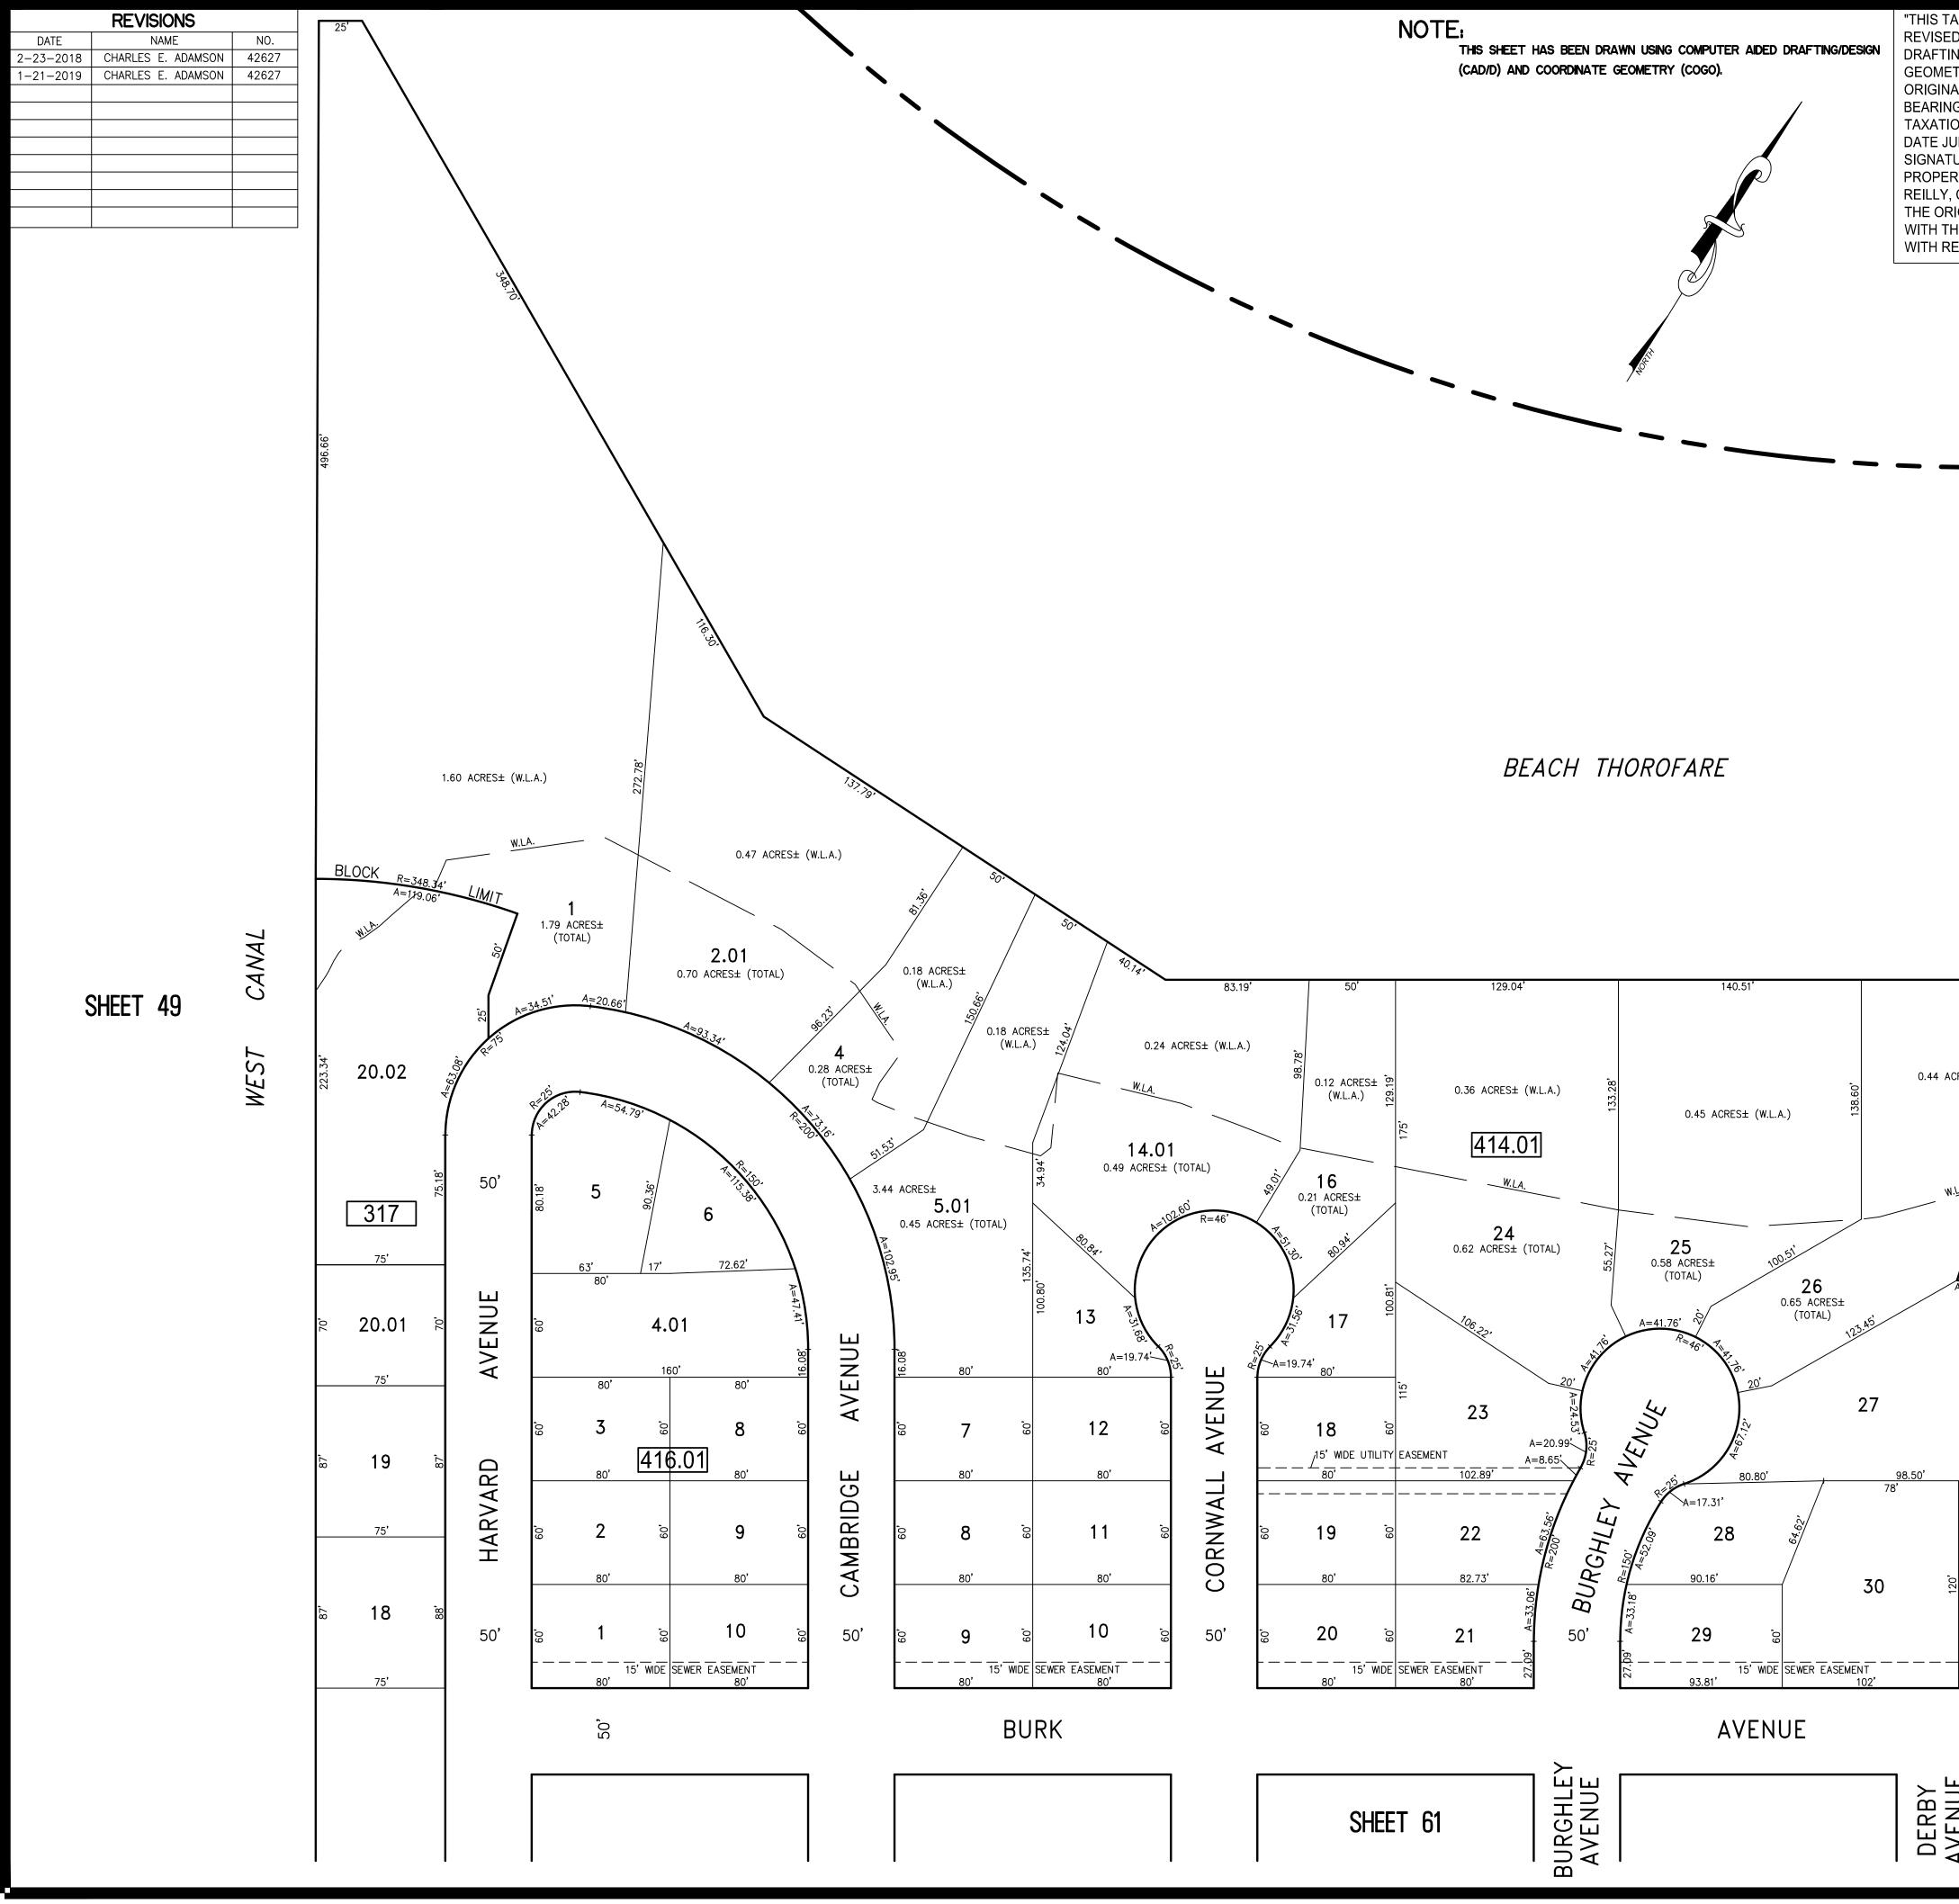

### TAX MAP **CITY OF VENTNOR** ATLANTIC COUNTY NEW JERSEY

SCALE: 1" = 500' DATE: 2-19-2015

CHARLES E. ADAMSON NJ PROFESSIONAL LAND SURVEYOR LIC. NO. 42627

REMINGTON, VERNICK & WALBERG ENGINEERS 845 N. MAIN STREET. PLEASANTVILLE, N.J. 08232 (609) 645-7110, FAX (609) 645-7076 WEB SITE ADDRESS: WWW.RVE.COM TO SHOW CONDITIONS AS OF 1-20-2020

KEY MAP

"THIS TAX MAP SHEET HAS BEEN DIGITALLY REVISED USING COMPUTER-AIDED DRAFTING/DESIGN (CADD) & COORDINATE GEOMETRY (COGO). IT IS BASED ON THE ORIGINAL DIGITALLY DRAWN TAX MAP PLATE BEARING THE OFFICIAL NEW JERSEY DIVISION TAXATION APPROVAL STAMP WITH APPROVAL DATE JULY, 20, 2016. SERIAL NUMBER 1070 AND SIGNATURE OF JUDY P. MILLER, CTA, CHIEF PROPERTY ADMINISTRATION AND SHELLY REILLY, CTA, PRINCIPAL FIELD REPRESENTATIVE THE ORIGINAL DIGITALLY DRAWN TAX MAP PLATE WITH THE OFFICIAL APPROVAL STAMP IS ON FILE WITH REMINGTON & VERNICK ENGINEERS."