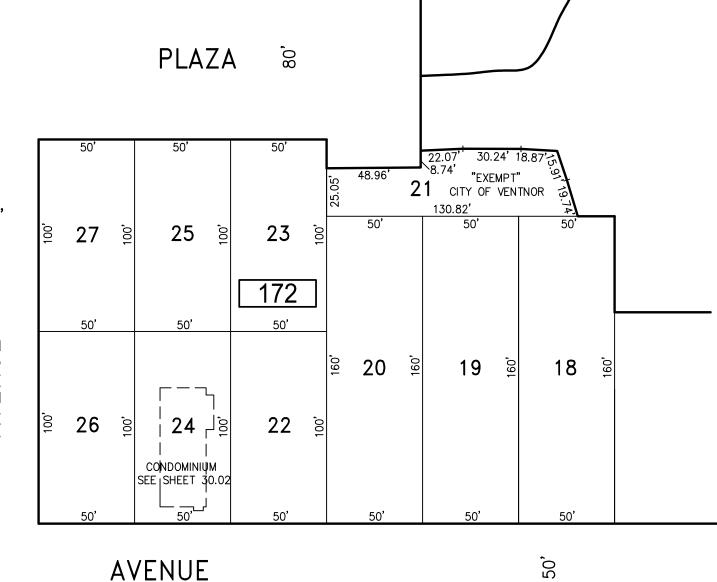

APPROVAL STAMP WITH APPROVAL DATE JULY, 20, 2016. SERIAL NUMBER 1070 AND SIGNATURE OF JUDY P. MILLER, CTA, CHIEF PROPERTY ADMINISTRATION AND SHELLY REILLY, CTA, PRINCIPAL FIELD REPRESENTATIVE. THE ORIGINAL DIGITALLY DRAWN TAX MAP PLATE WITH THE OFFICIAL APPROVAL STAMP IS ON FILE WITH REMINGTON & VERNICK ENGINEERS."



SCALE: NOTED DATE: 2–19–2015

CHARLES E. ADAMSON NJ PROFESSIONAL LAND SURVEYOR LIC. NO. 42627 REMINGTON, VERNICK & WALBERG ENGINEERS 845 N. MAIN STREET, PLEASANTVILLE, NJ. 08232 (609) 645-710, FAX (609) 645-7076 WEB SITE ADDRESS, WWW.RVE.COM



DATE

NAME

| NO | TE:  |
|----|------|
|    | • —• |

NO.

THIS SHEET HAS BEEN DRAWN USING COMPUTER AIDED DRAFTING/DESIGN (CAD/D) AND COORDINATE GEOMETRY (COGO).



















GARDENS

SHEET 38



60' AVENUE

ROSBOROUGH

60'







## AVENUE

|               | <u> </u>                        |                          |              | 00 50'                                                       |             |                |
|---------------|---------------------------------|--------------------------|--------------|--------------------------------------------------------------|-------------|----------------|
| 33.29'        | 62.50'<br><b>12</b><br>62.50'   | 33.29'                   | <b>33.33</b> | 62.50'<br><b>13</b><br>62.50'                                | 33.33'      |                |
| 40.92'        | 11                              | 40.92'                   | 205          | <b>14</b><br>62.50'                                          | 30'         | 50'            |
| 33.62'        | 62.50'<br><b>10