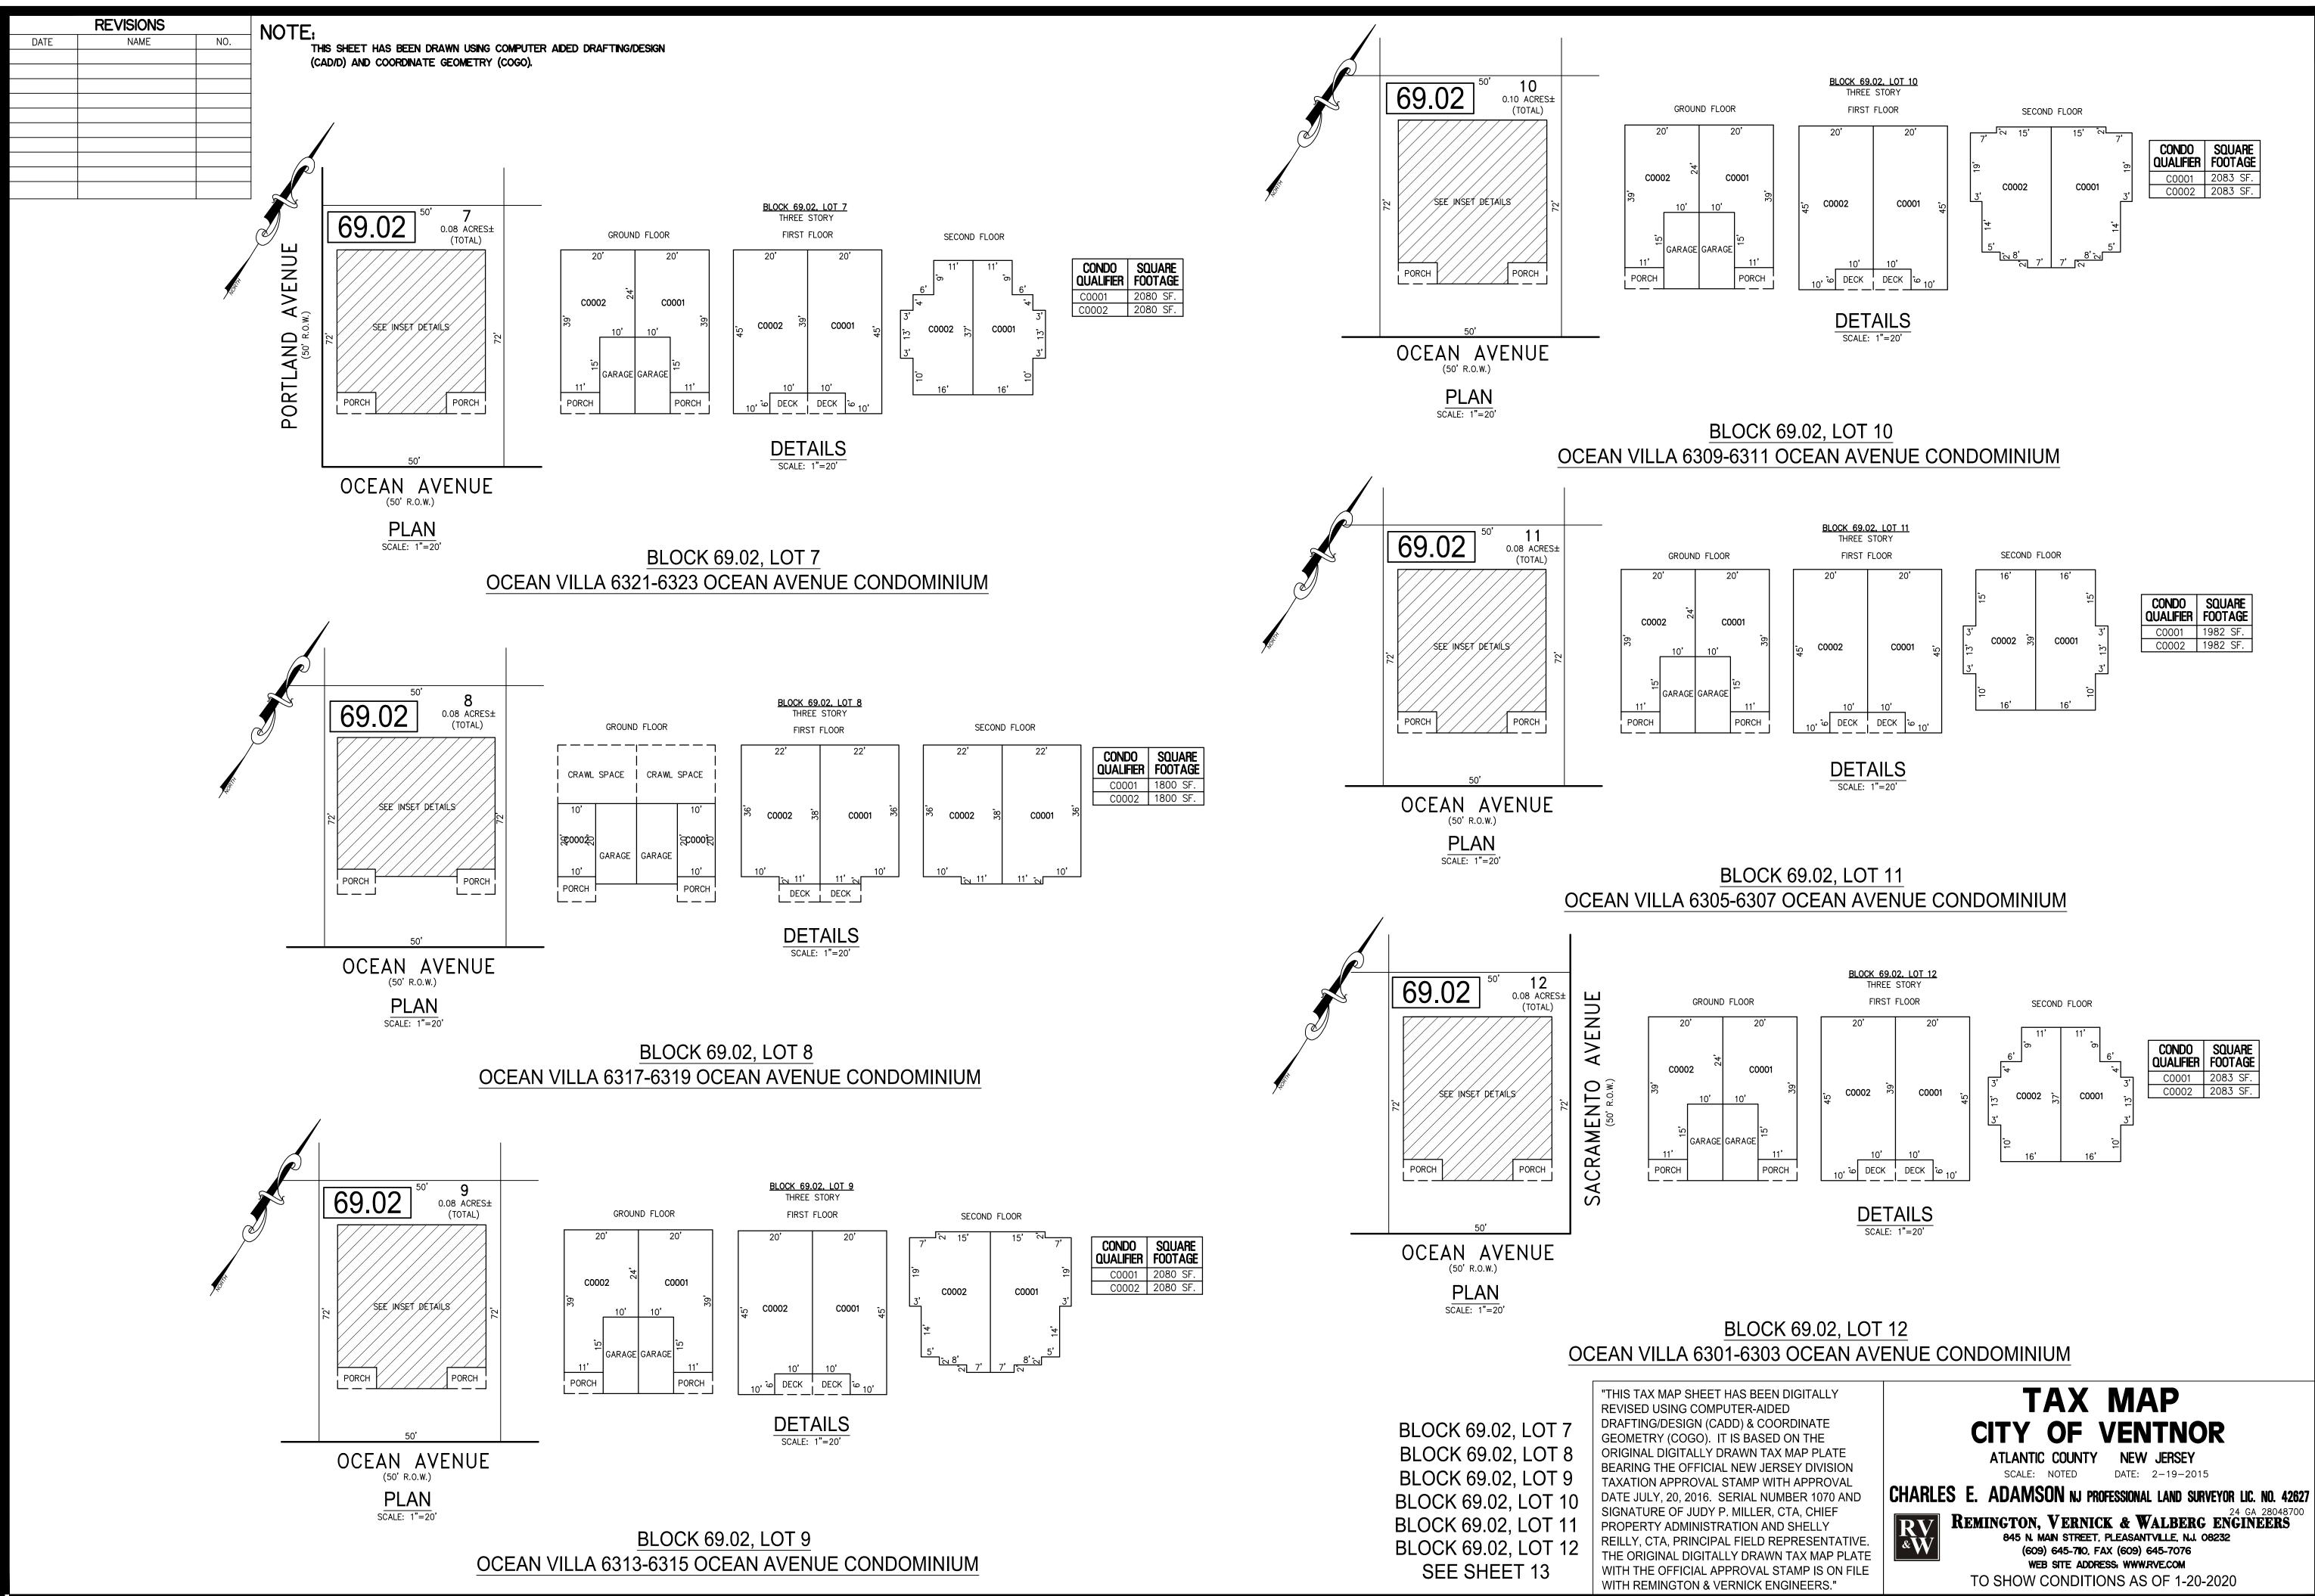

SIGN (CADD) & COORDINATE GEOMETRY (COGO). IT IS BASED ON THE ORIGINAL DIGITALLY DRAWN TAX MAP PLATE BEARING THE OFFICIAL NEW JERSEY DIVISION TAXATION APPROVAL STAMP WITH APPROVAL DATE JULY, 20, 2016. SERIAL NUMBER 1070 AND SIGNATURE OF JUDY P. MILLER, CTA, CHIEF PROPERTY ADMINISTRATION AND SHELLY REILLY, CTA, PRINCIPAL FIELD REPRESENTATIVE. THE ORIGINAL DIGITALLY DRAWN TAX MAP PLATE WITH THE OFFICIAL APPROVAL STAMP IS ON FILE WITH REMINGTON & VERNICK ENGINEERS."



13.01

**CITY OF VENTNOR** 











BLOCK 69.02, LOT 4 THREE STORY

FIRST FLOOR

SECOND FLOOR

GROUND FLOOR

| BLOCK 69.02, LOT 1 |
|--------------------|
| BLOCK 69.02, LOT 2 |
| BLOCK 69.02, LOT 3 |
| BLOCK 69.02, LOT 4 |
| BLOCK 69.02, LOT 5 |
| BLOCK 69.02, LOT 6 |
| SEE SHEET 13       |
|                    |

## 13.02





























100'

SHEET 14

"THIS TAX MAP SHEET HAS BEEN DIGITALLY REVISED USING COMPUTER-AIDED DRAFTING/DESIGN (CADD) & COORDINATE GEOMETRY (COGO). IT IS BASED ON THE ORIGINAL DIGITALLY DRAWN TAX MAP PLATE BEARING THE OFFICIAL NEW JERSEY DIVISION TAXATION APPROVAL STAMP WITH APPROVAL DATE JULY, 20, 2016. SERIAL NUMBER 1070 AND SIGNATURE OF JUDY P. MILLER, CTA, CHIEF PROPERTY ADMINISTRATION AND SHELLY REILLY, CTA, PRINCIPAL FIELD REPRESENTATIVE. THE ORIGINAL DIGITALLY DRAWN TAX MAP PLATE WITH THE OFFICIAL APPROVAL STAMP IS ON FILE WITH REMINGTON & VERNICK ENGINEERS."



TAX MAP

**CITY OF VENTNOR** 

ATLANTIC COUNTY NEW JERSEY











| BLOCK 76, LOT 22 |
|------------------|
| BLOCK 76, LOT 24 |
| BLOCK 77, LOT 9  |
| BLOCK 77, LOT 16 |
| BLOCK 77, LOT 17 |
| BLOCK 78,