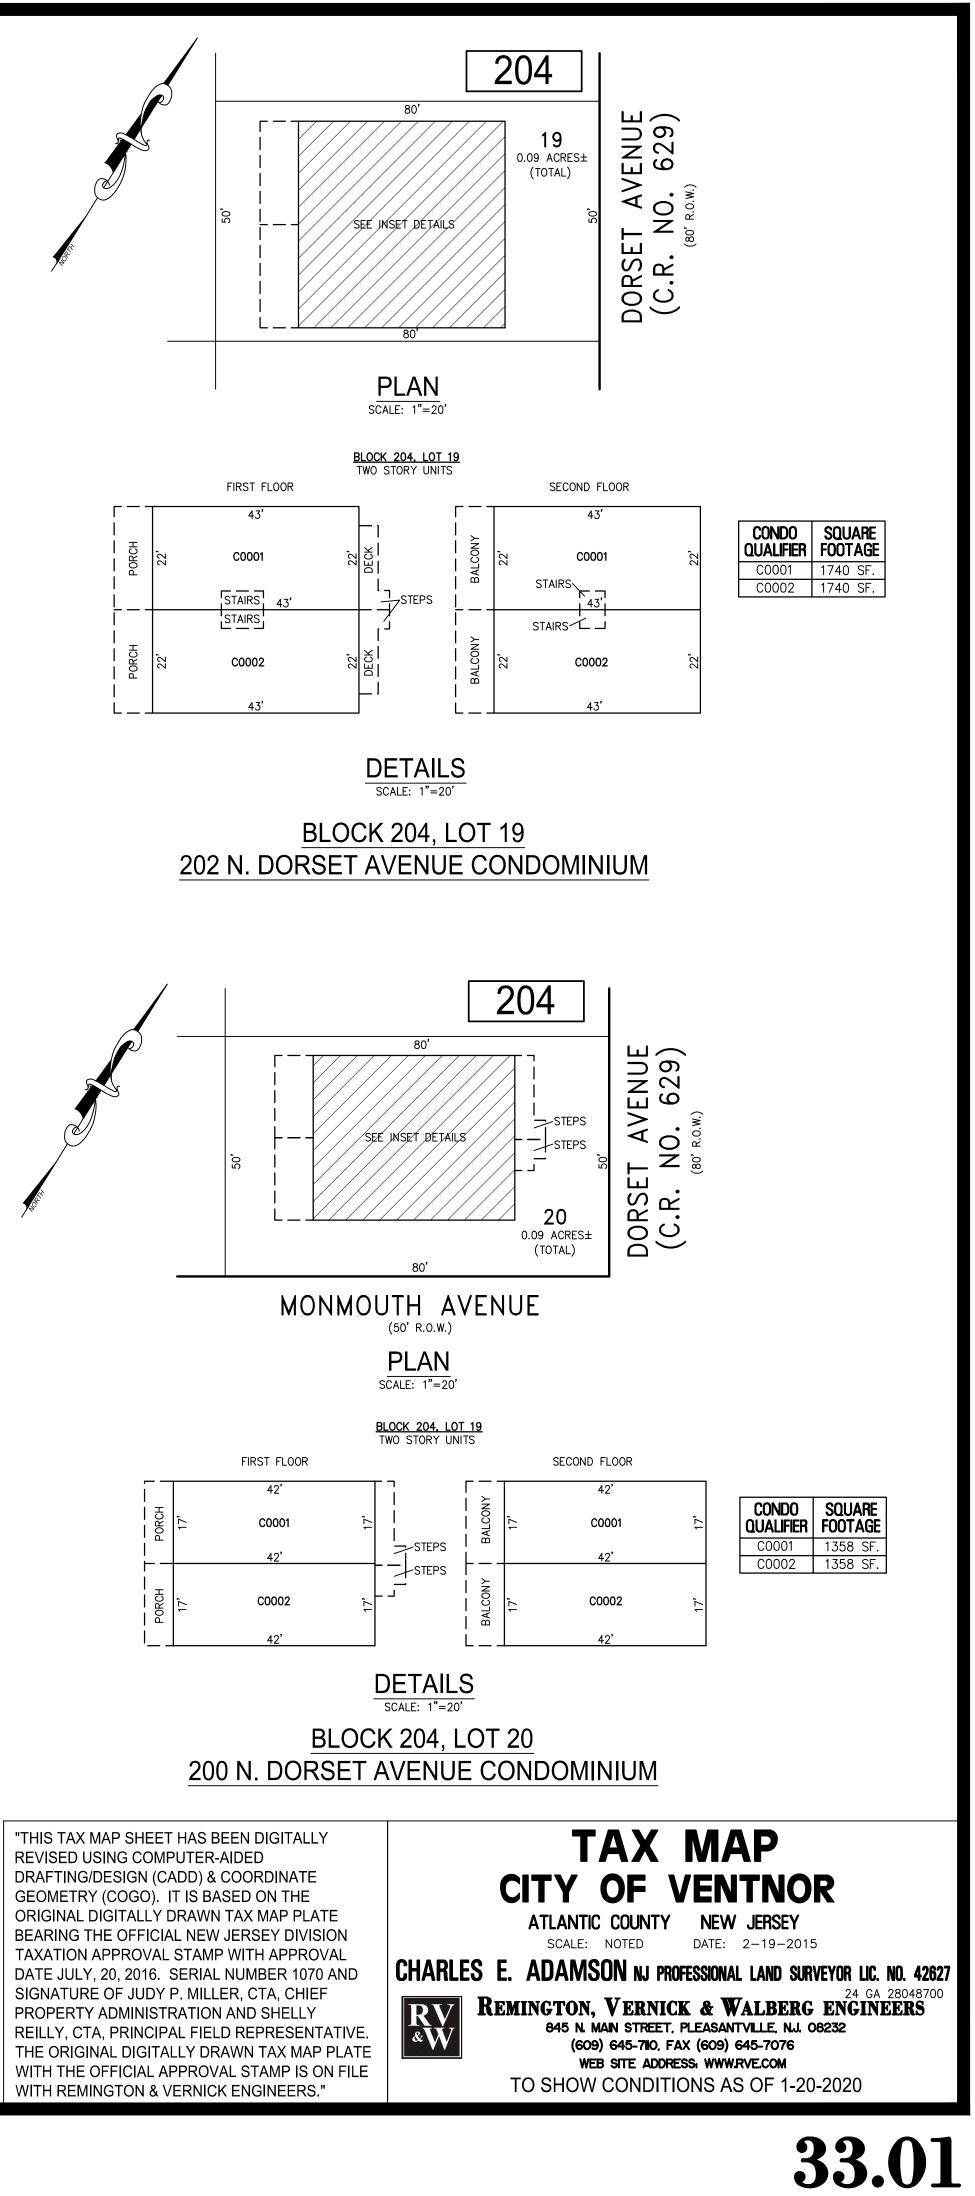

KEY MAP

"THIS TAX MAP SHEET HAS BEEN DIGITALLY REVISED USING COMPUTER-AIDED DRAFTING/DESIGN (CADD) & COORDINATE GEOMETRY (COGO). IT IS BASED ON THE ORIGINAL DIGITALLY DRAWN TAX MAP PLATE BEARING THE OFFICIAL NEW JERSEY DIVISION TAXATION APPROVAL STAMP WITH APPROVAL DATE JULY, 20, 2016. SERIAL NUMBER 1070 AND SIGNATURE OF JUDY P. MILLER, CTA, CHIEF PROPERTY ADMINISTRATION AND SHELLY REILLY, CTA, PRINCIPAL FIELD REPRESENTATIVE THE ORIGINAL DIGITALLY DRAWN TAX MAP PLATE WITH THE OFFICIAL APPROVAL STAMP IS ON FILE WITH REMINGTON & VERNICK ENGINEERS."

### TAX MAP CITY OF VENTNOR

ATLANTIC COUNTY NEW JERSEY SCALE: 1" = 50' DATE: 2-19-2015

CHARLES E. ADAMSON NJ PROFESSIONAL LAND SURVEYOR LIC. NO. 42627

REMINGTON, VERNICK & WALBERG ENGINEERS 845 N. MAIN STREET, PLEASANTVILLE, NJ. 08232 (609) 645-710 FAY (600) 245 TH WEB SITE ADDRESS: WWW.RVE.COM TO SHOW CONDITIONS AS OF 1-20-2020