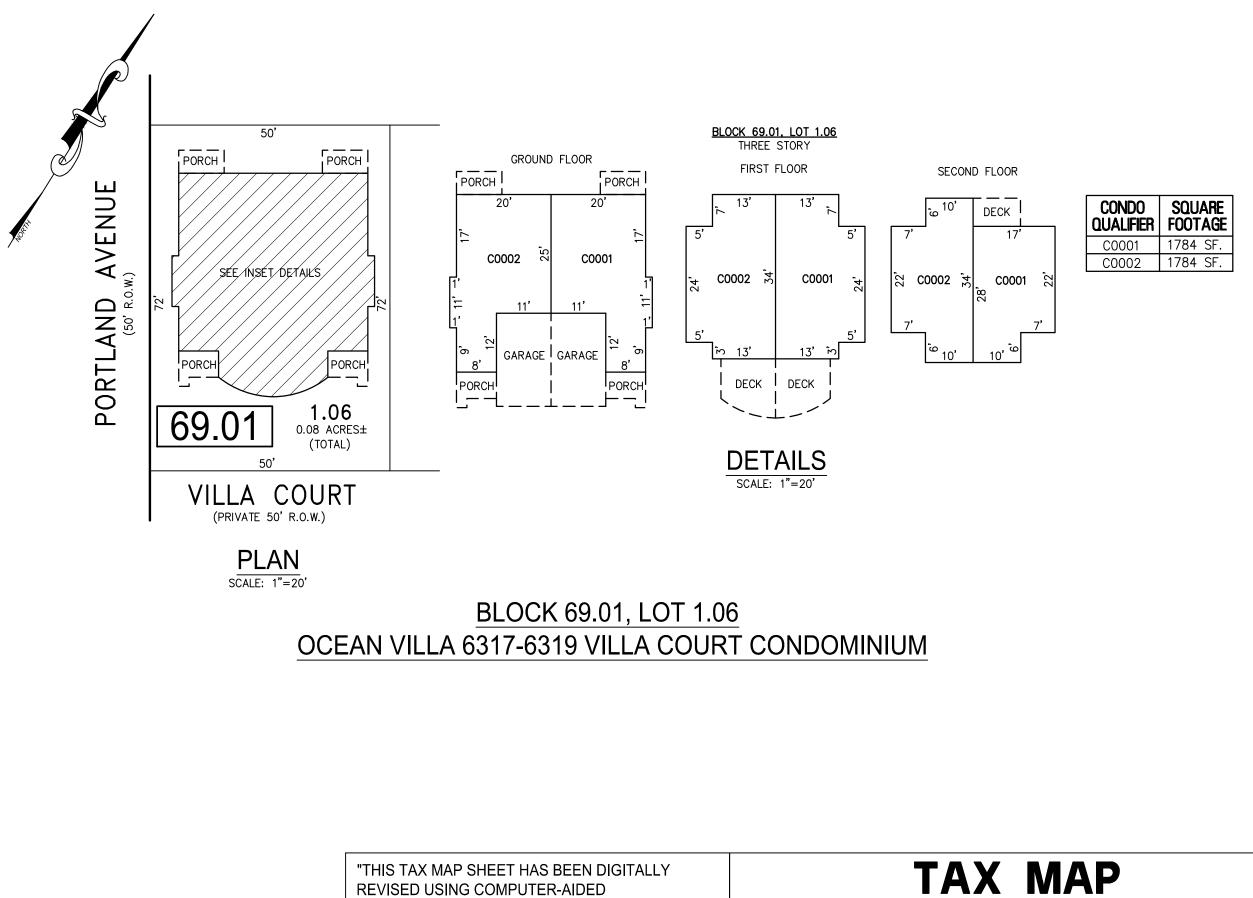

"THIS TAX MAP SHEET HAS BEEN DIGITALLY **REVISED USING COMPUTER-AIDED** DRAFTING/DESIGN (CADD) & COORDINATE GEOMETRY (COGO). IT IS BASED ON THE ORIGINAL DIGITALLY DRAWN TAX MAP PLATE BEARING THE OFFICIAL NEW JERSEY DIVISION TAXATION APPROVAL STAMP WITH APPROVAL DATE JULY, 20, 2016. SERIAL NUMBER 1070 AND SIGNATURE OF JUDY P. MILLER, CTA, CHIEF PROPERTY ADMINISTRATION AND SHELLY REILLY, CTA, PRINCIPAL FIELD REPRESENTATIN THE ORIGINAL DIGITALLY DRAWN TAX MAP PLA WITH THE OFFICIAL APPROVAL STAMP IS ON FILE WITH REMINGTON & VERNICK ENGINEERS."