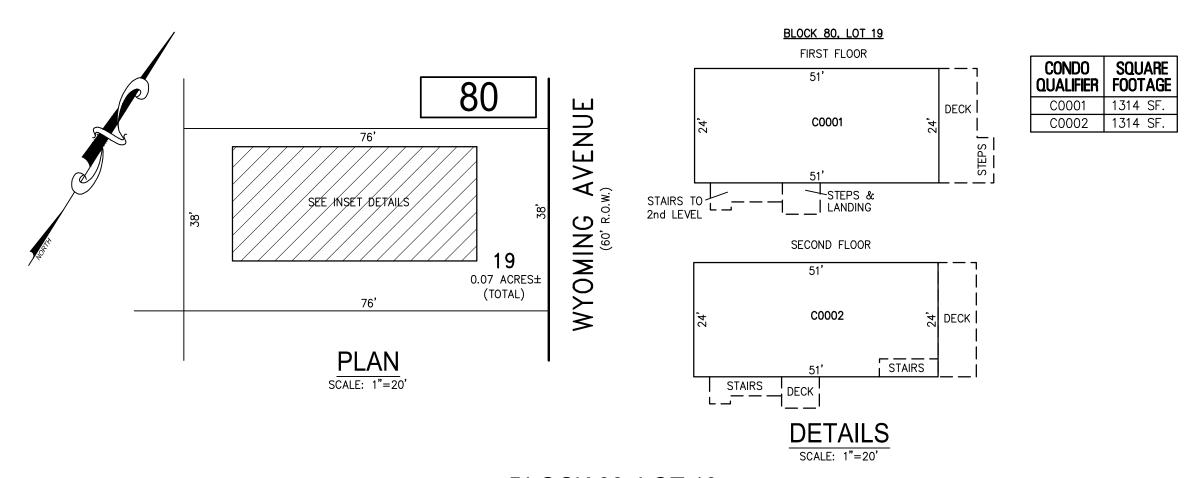

CK 76, LOT 22 |
|------------------|
| BLOCK 76, LOT 24 |
| BLOCK 77, LOT 9  |
| BLOCK 77, LOT 16 |
| BLOCK 77, LOT 17 |
| BLOCK 78, LOT 4  |
| SEE SHEET 15     |
|                  |

## 15.01

BLOCK 77, LOT 16 12 SOUTH WISSAHICKON AVENUE CONDOMINIUM

### **14 SOUTH WISSAHICKON AVENUE CONDOMINIUM**

|      | REVISIONS |     |
|------|-----------|-----|
| DATE | NAME      | NO. |
|      |           |     |
|      |           |     |
|      |           |     |
|      |           |     |
|      |           |     |
|      |           |     |
|      |           |     |
|      |           |     |
|      |           |     |
|      |           |     |
|      | •         |     |

### NOTE:

THIS SHEET HAS BEEN DRAWN USING COMPUTER AIDED DRAFTING/DESIGN (CAD/D) AND COORDINATE GEOMETRY (COGO).







BLOCK 80, LOT 18 SEE SHEET 15

## 15.02

BLOCK 80, LOT 18 6 SOUTH WYOMING AVENUE CONDOMINIUM

BLOCK 80, LOT 19 8 SOUTH WYOMING AVENUE CONDOMINIUM





15.02

TAX MAP







50'

AVENUE

BALTIMORE

50'









| Condo<br>Qualifier | Square<br>Footage |
|--------------------|-------------------|
| C01                | 639 SF.           |
| C02                | 507 SF.           |
| C03                | 876 SF.           |
| C04                | 656 SF.           |
| C05                | 668 SF.           |
| C06                | 567 SF.           |
| C07                | 938 SF.           |
| C08                | 861 SF.           |
| C09                | 676 SF.           |
| C10                | 567 SF.           |
| C11                | 938 SF.           |
| C12                | 861 SF