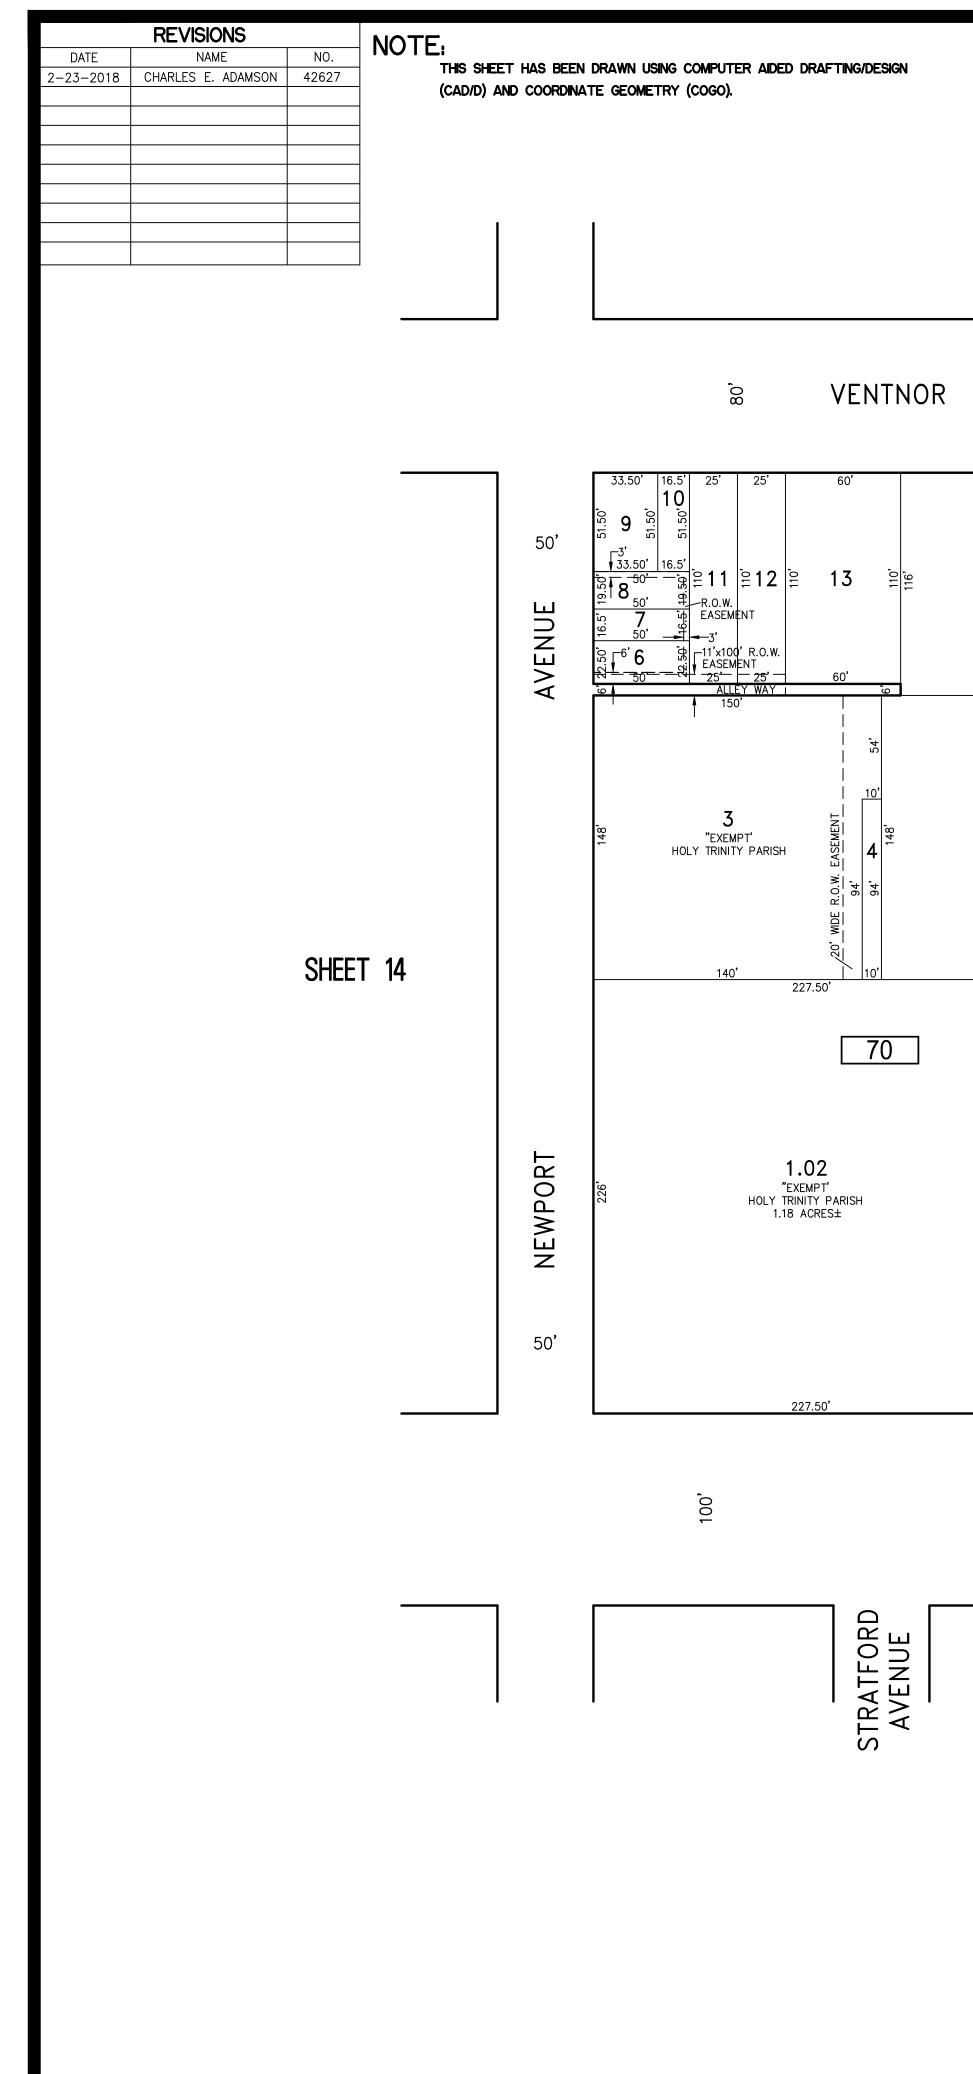

"THIS TAX MAP SHEET HAS BEEN DIGITALLY **REVISED USING COMPUTER-AIDED** DRAFTING/DESIGN (CADD) & COORDINATE GEOMETRY (COGO). IT IS BASED ON THE ORIGINAL DIGITALLY DRAWN TAX MAP PLATE BEARING THE OFFICIAL NEW JERSEY DIVISION TAXATION APPROVAL STAMP WITH APPROVAL DATE JULY, 20, 2016. SERIAL NUMBER 1070 AND SIGNATURE OF JUDY P. MILLER, CTA, CHIEF PROPERTY ADMINISTRATION AND SHELLY REILLY, CTA, PRINCIPAL FIELD REPRESENTATIN THE ORIGINAL DIGITALLY DRAWN TAX MAP PLA WITH THE OFFICIAL APPROVAL STAMP IS ON FILE WITH REMINGTON & VERNICK ENGINEERS."