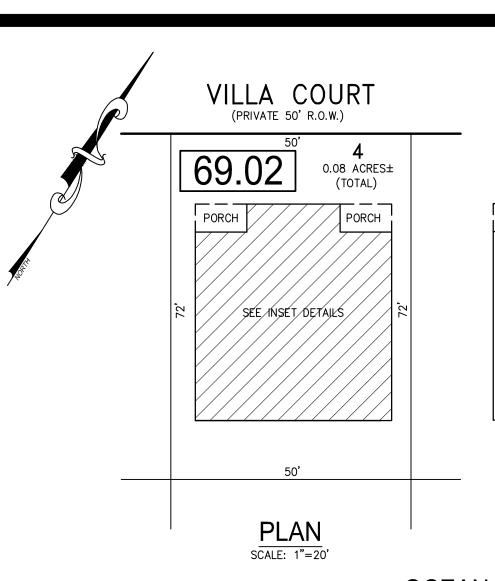

"THIS TAX MAP SHEET HAS BEEN DIGITALLY **REVISED USING COMPUTER-AIDED** DRAFTING/DESIGN (CADD) & COORDINATE GEOMETRY (COGO). IT IS BASED ON THE ORIGINAL DIGITALLY DRAWN TAX MAP PLATE BEARING THE OFFICIAL NEW JERSEY DIVISION TAXATION APPROVAL STAMP WITH APPROVAL DATE JULY, 20, 2016. SERIAL NUMBER 1070 AND SIGNATURE OF JUDY P. MILLER, CTA, CHIEF PROPERTY ADMINISTRATION AND SHELLY REILLY, CTA, PRINCIPAL FIELD REPRESENTATIN THE ORIGINAL DIGITALLY DRAWN TAX MAP PLA WITH THE OFFICIAL APPROVAL STAMP IS ON FILE WITH REMINGTON & VERNICK ENGINEERS."