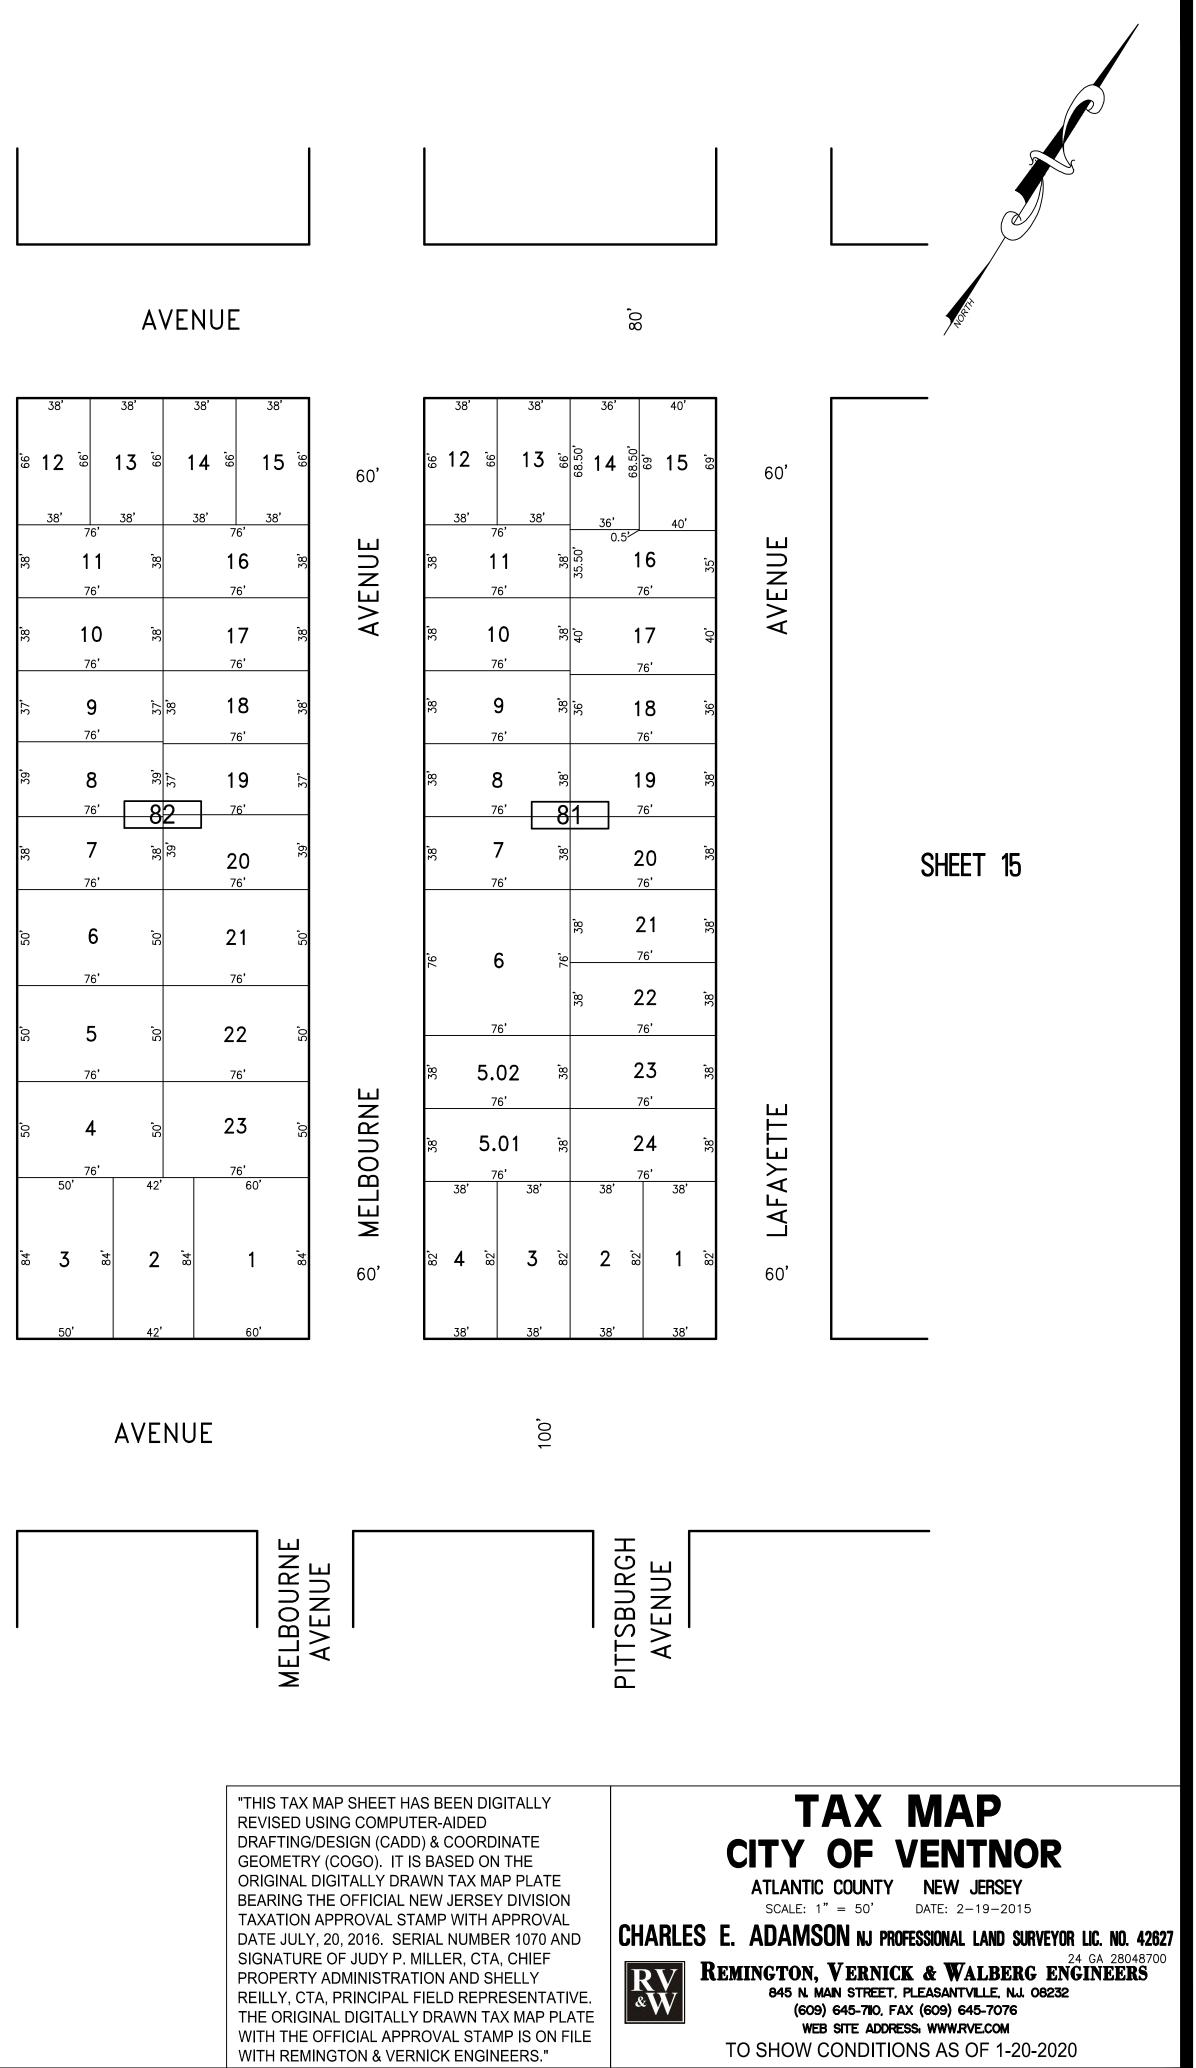

### TAX MAP **CITY OF VENTNOR** ATLANTIC COUNTY NEW JERSEY

SCALE: 1" = 500' DATE: 2-19-2015

CHARLES E. ADAMSON NJ PROFESSIONAL LAND SURVEYOR LIC. NO. 42627

REMINGTON, VERNICK & WALBERG ENGINEERS 845 N. MAIN STREET. PLEASANTVILLE, N.J. 08232 (609) 645-7110, FAX (609) 645-7076 WEB SITE ADDRESS: WWW.RVE.COM TO SHOW CONDITIONS AS OF 1-20-2020

KEY MAP

"THIS TAX MAP SHEET HAS BEEN DIGITALLY REVISED USING COMPUTER-AIDED DRAFTING/DESIGN (CADD) & COORDINATE GEOMETRY (COGO). IT IS BASED ON THE ORIGINAL DIGITALLY DRAWN TAX MAP PLATE BEARING THE OFFICIAL NEW JERSEY DIVISION TAXATION APPROVAL STAMP WITH APPROVAL DATE JULY, 20, 2016. SERIAL NUMBER 1070 AND SIGNATURE OF JUDY P. MILLER, CTA, CHIEF PROPERTY ADMINISTRATION AND SHELLY REILLY, CTA, PRINCIPAL FIELD REPRESENTATIVE THE ORIGINAL DIGITALLY DRAWN TAX MAP PLATE WITH THE OFFICIAL APPROVAL STAMP IS ON FILE WITH REMINGTON & VERNICK ENGINEERS."