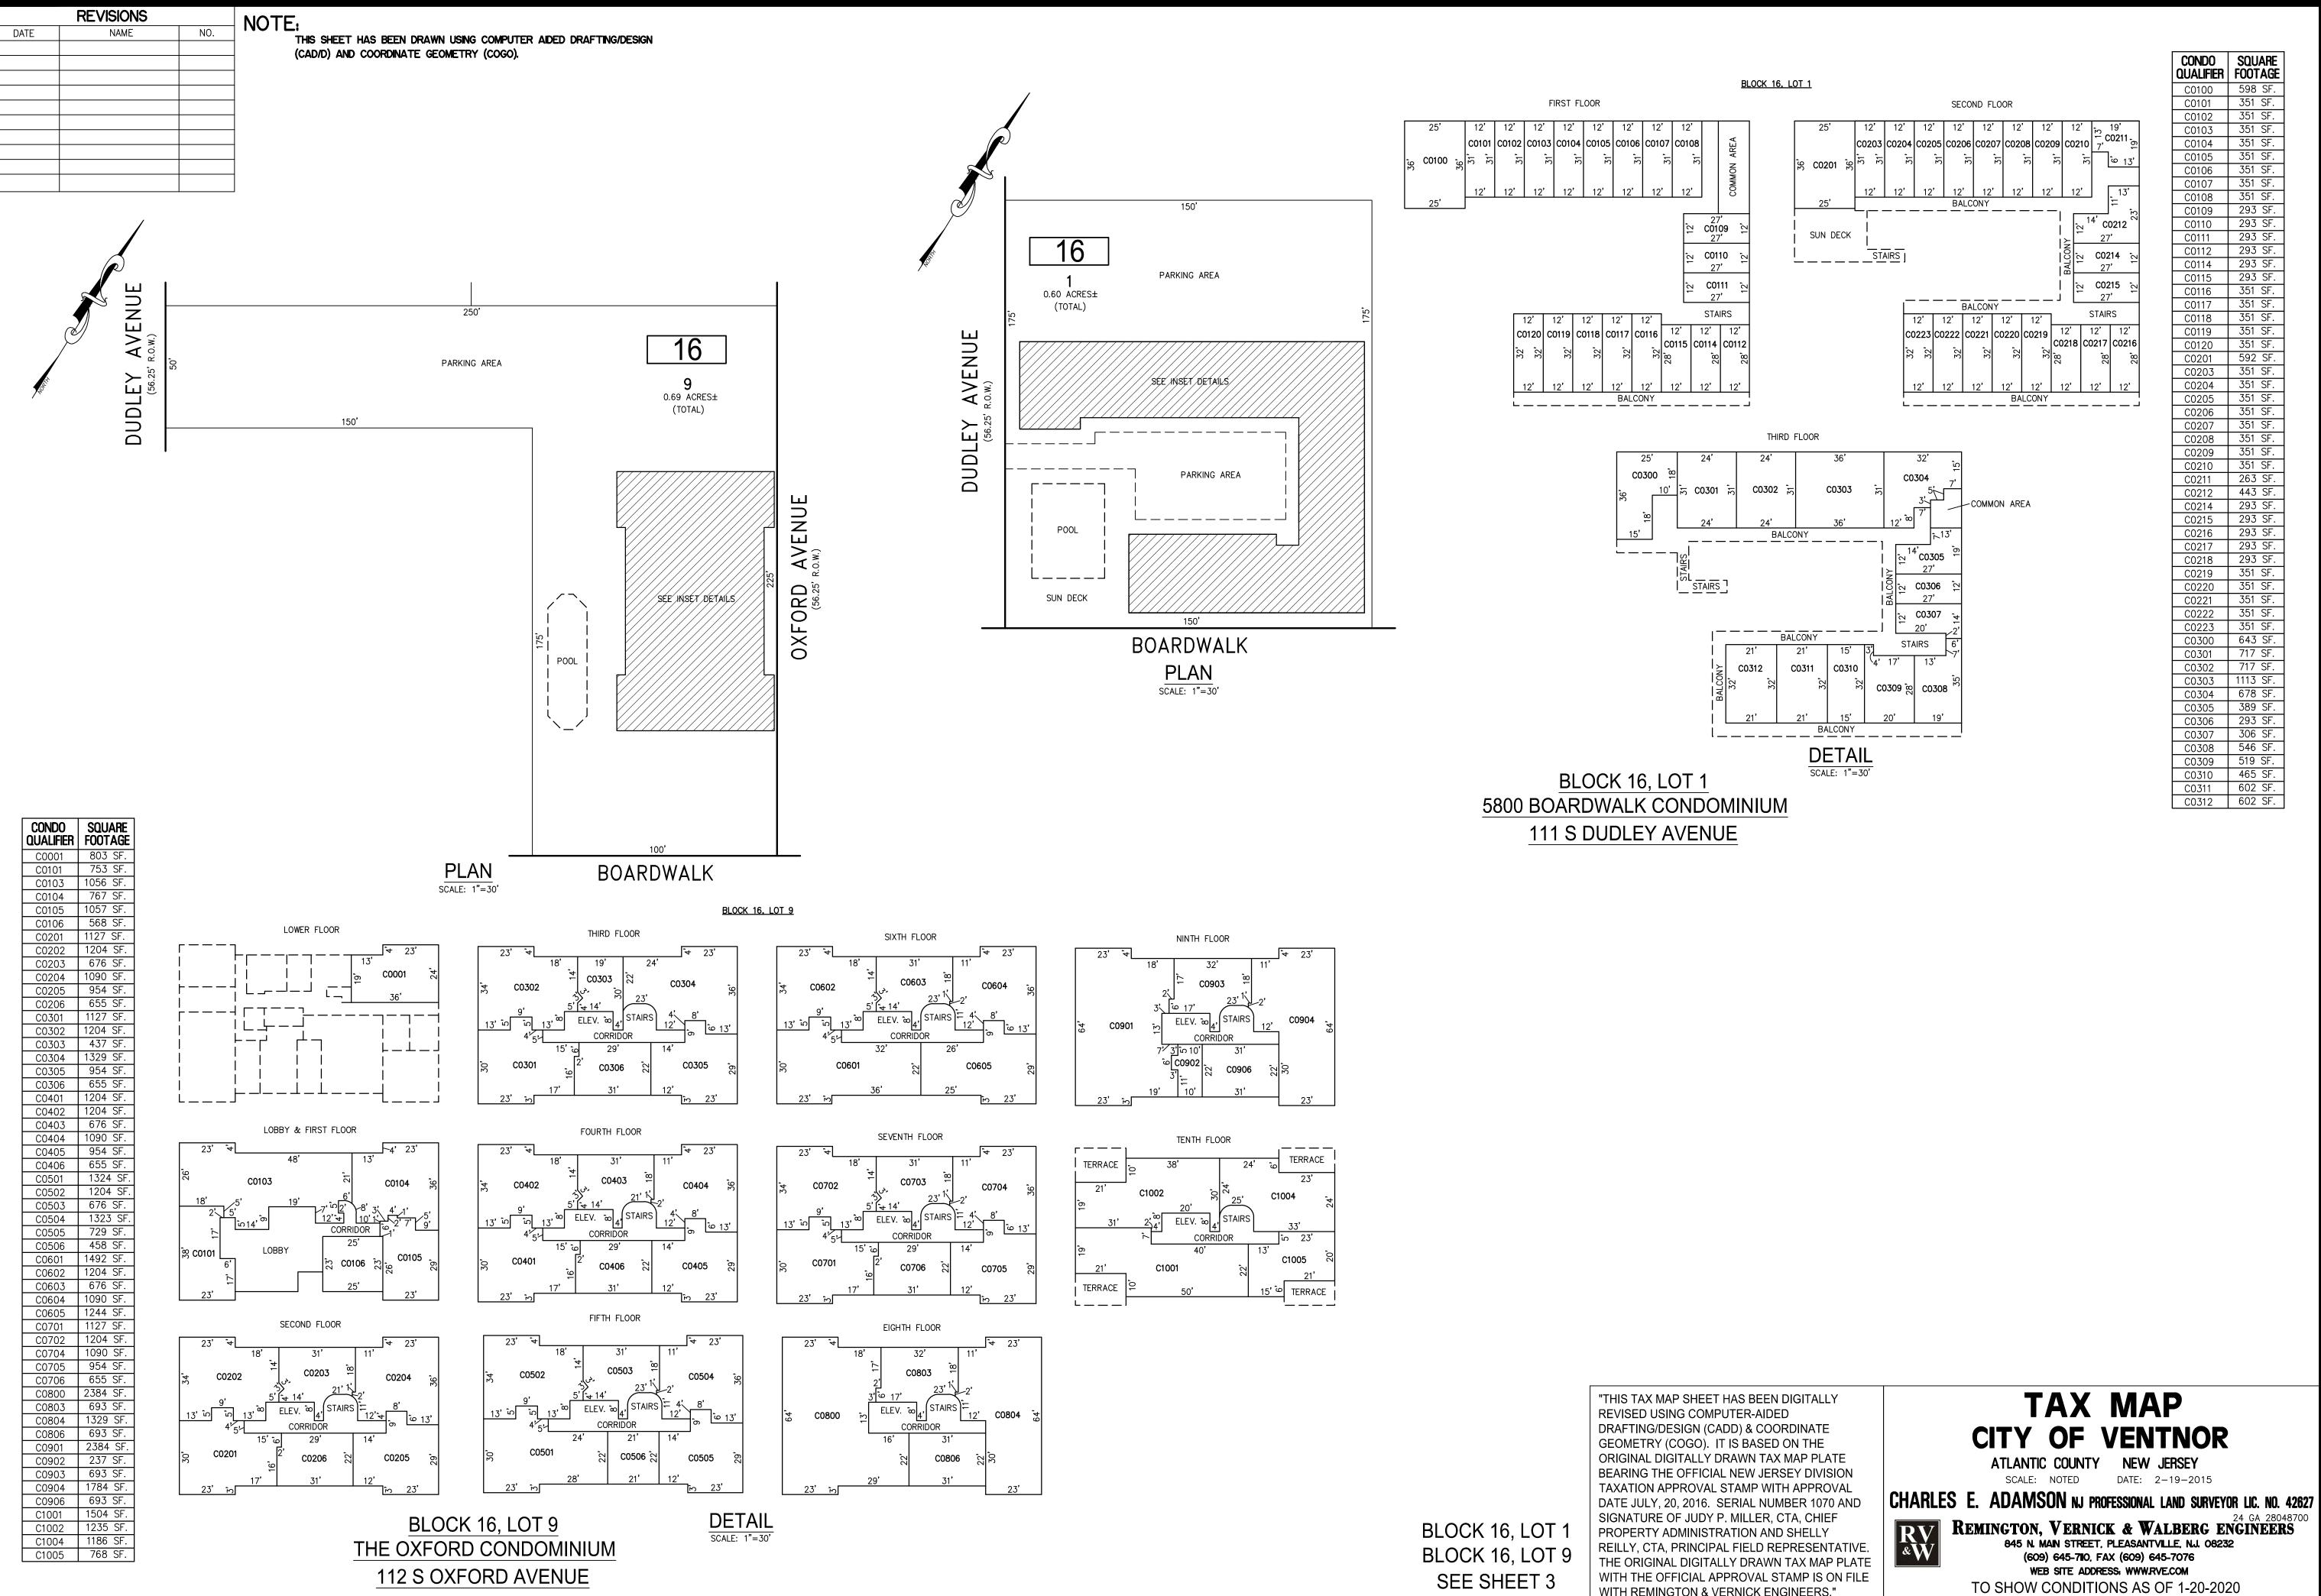

### TAX MAP CITY OF VENTNOR

ATLANTIC COUNTY NEW JERSEY SCALE: 1" = 50' DATE: 2-19-2015

CHARLES E. ADAMSON NJ PROFESSIONAL LAND SURVEYOR LIC. NO. 42627

REMINGTON, VERNICK & WALBERG ENGINEERS 845 N. MAIN STREET, PLEASANTVILLE, NJ. 08232 (609) 645-710 FAY (600) 245 TH WEB SITE ADDRESS: WWW.RVE.COM TO SHOW CONDITIONS AS OF 1-20-2020

SEE SHEET 1

## 1.01

| "THIS TAX MAP SHEET HAS BEEN DIGITALLY      |    |
|---------------------------------------------|----|
| REVISED USING COMPUTER-AIDED                |    |
| DRAFTING/DESIGN (CADD) & COORDINATE         |    |
| GEOMETRY (COGO). IT IS BASED ON THE         |    |
| ORIGINAL DIGITALLY DRAWN TAX MAP PLATE      |    |
| BEARING THE OFFICIAL NEW JERSEY DIVISION    |    |
| TAXATION APPROVAL STAMP WITH APPROVAL       |    |
| DATE JULY, 20, 2016. SERIAL NUMBER 1070 AND |    |
| SIGNATURE OF JUDY P. MILLER, CTA, CHIEF     |    |
| PROPERTY ADMINISTRATION AND SHELLY          |    |
| REILLY, CTA, PRINCIPAL FIELD REPRESENTATIVE | :. |
| THE ORIGINAL DIGITALLY DRAWN TAX MAP PLAT   | E  |
| WITH THE OFFICIAL APPROVAL STAMP IS ON FILI | Ξ  |
| WITH REMINGTON & VERNICK ENGINEERS."        |    |

ATLANTIC COUNTYNEW JERSEYSCALE:NOTEDDATE:2-19-2015

CHARLES E. ADAMSON NJ PROFESSIONAL LAND SURVEYOR LIC. NO. 42627 REMINGTON, VERNICK & WALBERG ENGINEERS 845 N. MAIN STREET, PLEASANTVILLE, NJ. 08232 (609) 645-710, FAX (609) 645-7076 WEB SITE ADDRESS, WWW.RVE.COM

TO SHOW CONDITIONS AS OF 1-20-2020