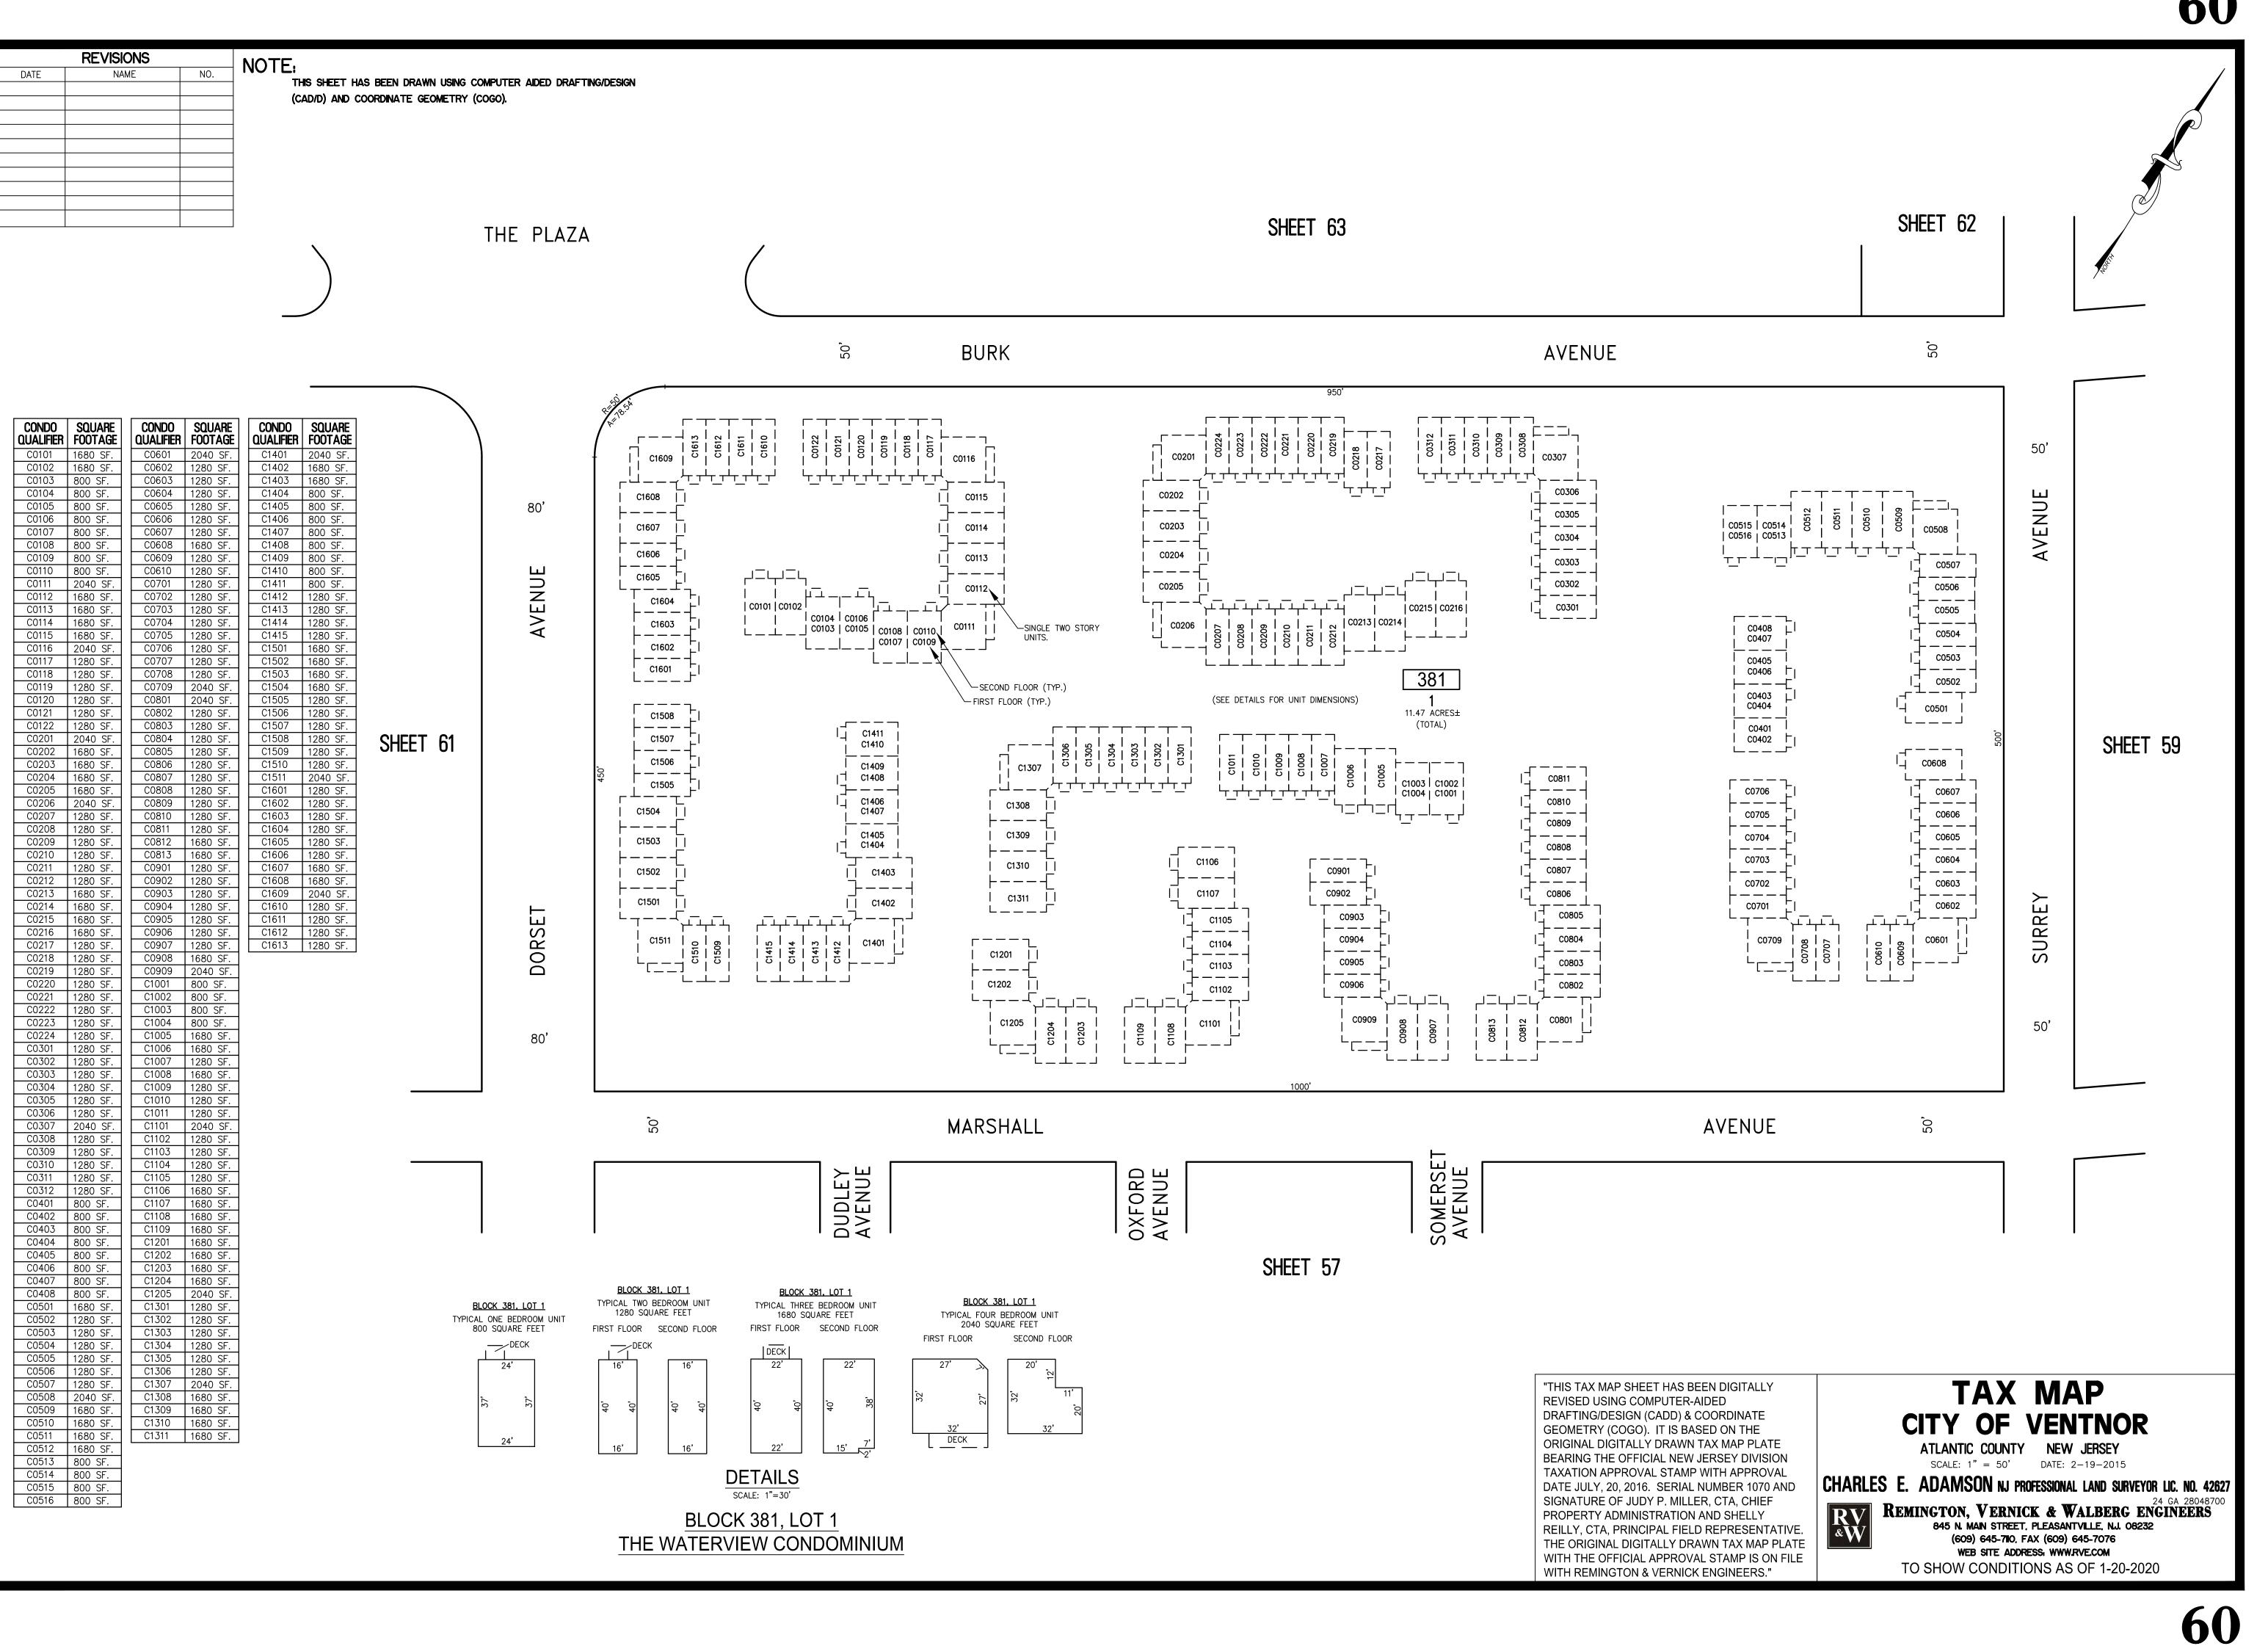

"THIS TAX MAP SHEET HAS BEEN DIGITALLY **REVISED USING COMPUTER-AIDED** DRAFTING/DESIGN (CADD) & COORDINATE GEOMETRY (COGO). IT IS BASED ON THE ORIGINAL DIGITALLY DRAWN TAX MAP PLATE BEARING THE OFFICIAL NEW JERSEY DIVISION TAXATION APPROVAL STAMP WITH APPROVAL DATE JULY, 20, 2016. SERIAL NUMBER 1070 AND SIGNATURE OF JUDY P. MILLER, CTA, CHIEF PROPERTY ADMINISTRATION AND SHELLY REILLY, CTA, PRINCIPAL FIELD REPRESENTATIN THE ORIGINAL DIGITALLY DRAWN TAX MAP PLA WITH THE OFFICIAL APPROVAL STAMP IS ON FILE WITH REMINGTON & VERNICK ENGINEERS."

### TAX MAP **CITY OF VENTNOR** ATLANTIC COUNTY NEW JERSEY

SCALE: 1" = 500' DATE: 2-19-2015

CHARLES E. ADAMSON NJ PROFESSIONAL LAND SURVEYOR LIC. NO. 42627

REMINGTON, VERNICK & WALBERG ENGINEERS 845 N. MAIN STREET. PLEASANTVILLE, N.J. 08232 (609) 645-7110, FAX (609) 645-7076 WEB SITE ADDRESS: WWW.RVE.COM TO SHOW CONDITIONS AS OF 1-20-2020