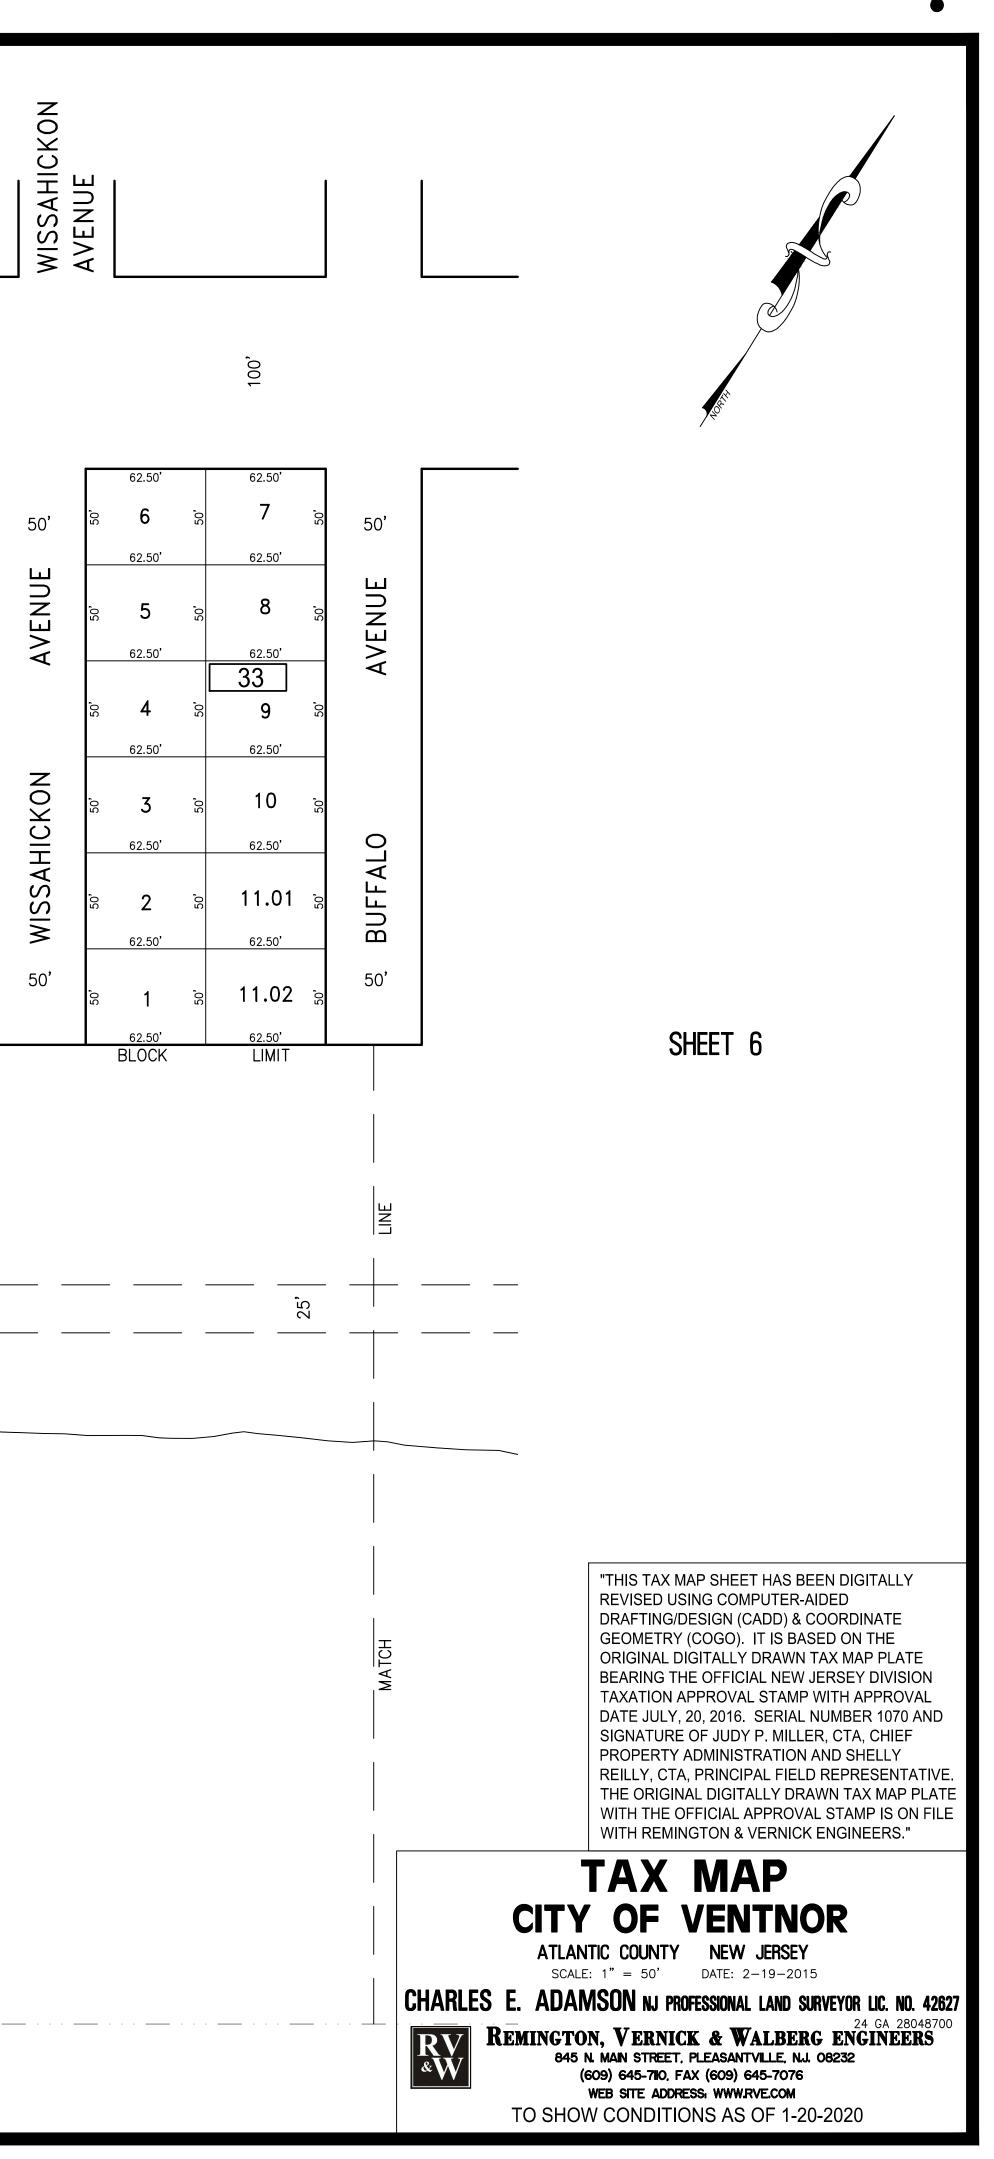

"THIS TAX MAP SHEET HAS BEEN DIGITALLY **REVISED USING COMPUTER-AIDED** DRAFTING/DESIGN (CADD) & COORDINATE GEOMETRY (COGO). IT IS BASED ON THE ORIGINAL DIGITALLY DRAWN TAX MAP PLATE BEARING THE OFFICIAL NEW JERSEY DIVISION TAXATION APPROVAL STAMP WITH APPROVAL DATE JULY, 20, 2016. SERIAL NUMBER 1070 AND SIGNATURE OF JUDY P. MILLER, CTA, CHIEF PROPERTY ADMINISTRATION AND SHELLY REILLY, CTA, PRINCIPAL FIELD REPRESENTATIN THE ORIGINAL DIGITALLY DRAWN TAX MAP PLA WITH THE OFFICIAL APPROVAL STAMP IS ON FILE WITH REMINGTON & VERNICK ENGINEERS."

### TAX MAP **CITY OF VENTNOR** ATLANTIC COUNTY NEW JERSEY

SCALE: 1" = 500' DATE: 2-19-2015

CHARLES E. ADAMSON NJ PROFESSIONAL LAND SURVEYOR LIC. NO. 42627

REMINGTON, VERNICK & WALBERG ENGINEERS 845 N. MAIN STREET. PLEASANTVILLE, N.J. 08232 (609) 645-7110, FAX (609) 645-7076 WEB SITE ADDRESS: WWW.RVE.COM TO SHOW CONDITIONS AS OF 1-20-2020