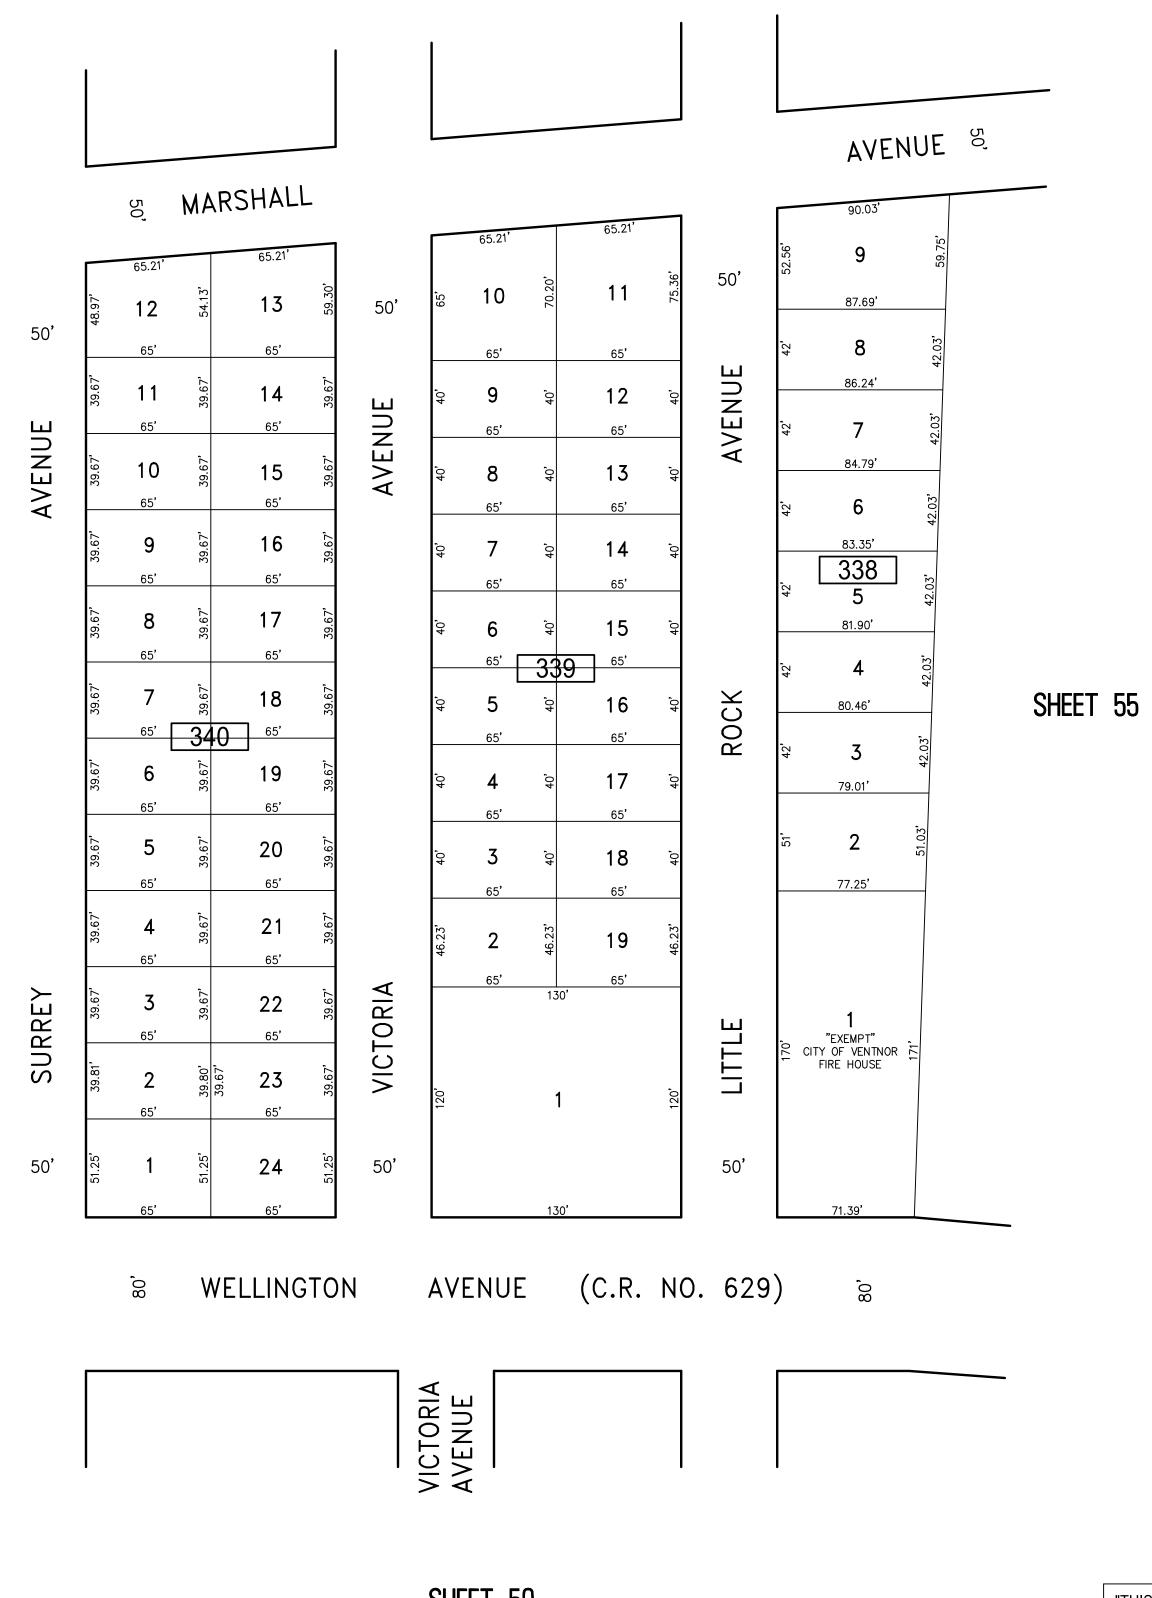

5-7076 WEB SITE ADDRESS, WWW.RVE.COM TO SHOW CONDITIONS AS OF 1-20-2020

| REVISIONS |      |     |  |  |  |  |  |
|-----------|------|-----|--|--|--|--|--|
| DATE      | NAME | NO. |  |  |  |  |  |
|           |      |     |  |  |  |  |  |
|           |      |     |  |  |  |  |  |
|           |      |     |  |  |  |  |  |
|           |      |     |  |  |  |  |  |
|           |      |     |  |  |  |  |  |
|           |      |     |  |  |  |  |  |
|           |      |     |  |  |  |  |  |
|           |      |     |  |  |  |  |  |
|           |      |     |  |  |  |  |  |
|           |      |     |  |  |  |  |  |
|           |      | 1   |  |  |  |  |  |

### NOTE:

THIS SHEET HAS BEEN DRAWN USING COMPUTER AIDED DRAFTING/DESIGN (CAD/D) AND COORDINATE GEOMETRY (COGO).

## SHEET 57

SHEET 59



SHEET 50



"THIS TAX MAP SHEET HAS BEEN DIGITALLY REVISED USING COMPUTER-AIDED DRAFTING/DESIGN (CADD) & COORDINATE GEOMETRY (COGO). IT IS BASED ON THE ORIGINAL DIGITALLY DRAWN TAX MAP PLATE BEARING THE OFFICIAL NEW JERSEY DIVISION TAXATION APPROVAL STAMP WITH APPROVAL DATE JULY, 20, 2016. SERIAL NUMBER 1070 AND SIGNATURE OF JUDY P. MILLER, CTA, CHIEF PROPERTY ADMINISTRATION AND SHELLY REILLY, CTA, PRINCIPAL FIELD REPRESENTATIVE. THE ORIGINAL DIGITALLY DRAWN TAX MAP PLATE WITH THE OFFICIAL APPROVAL STAMP IS ON FILE WITH REMINGTON & VERNICK ENGINEERS."



REMINGTON, VERNICK & WALBERG ENGINEERS 845 N. MAIN STREET, PLEASANTVILLE, NJ. 08232 (609) 645-710, FAX (609) 645-7076 WEB SITE ADDRESS, WWW.RVE.COM TO SHOW CONDITIONS AS OF 1-20-2020

REVISIONS

NAME

DATE

NOTE:

THIS SHEET HAS BEEN DRA