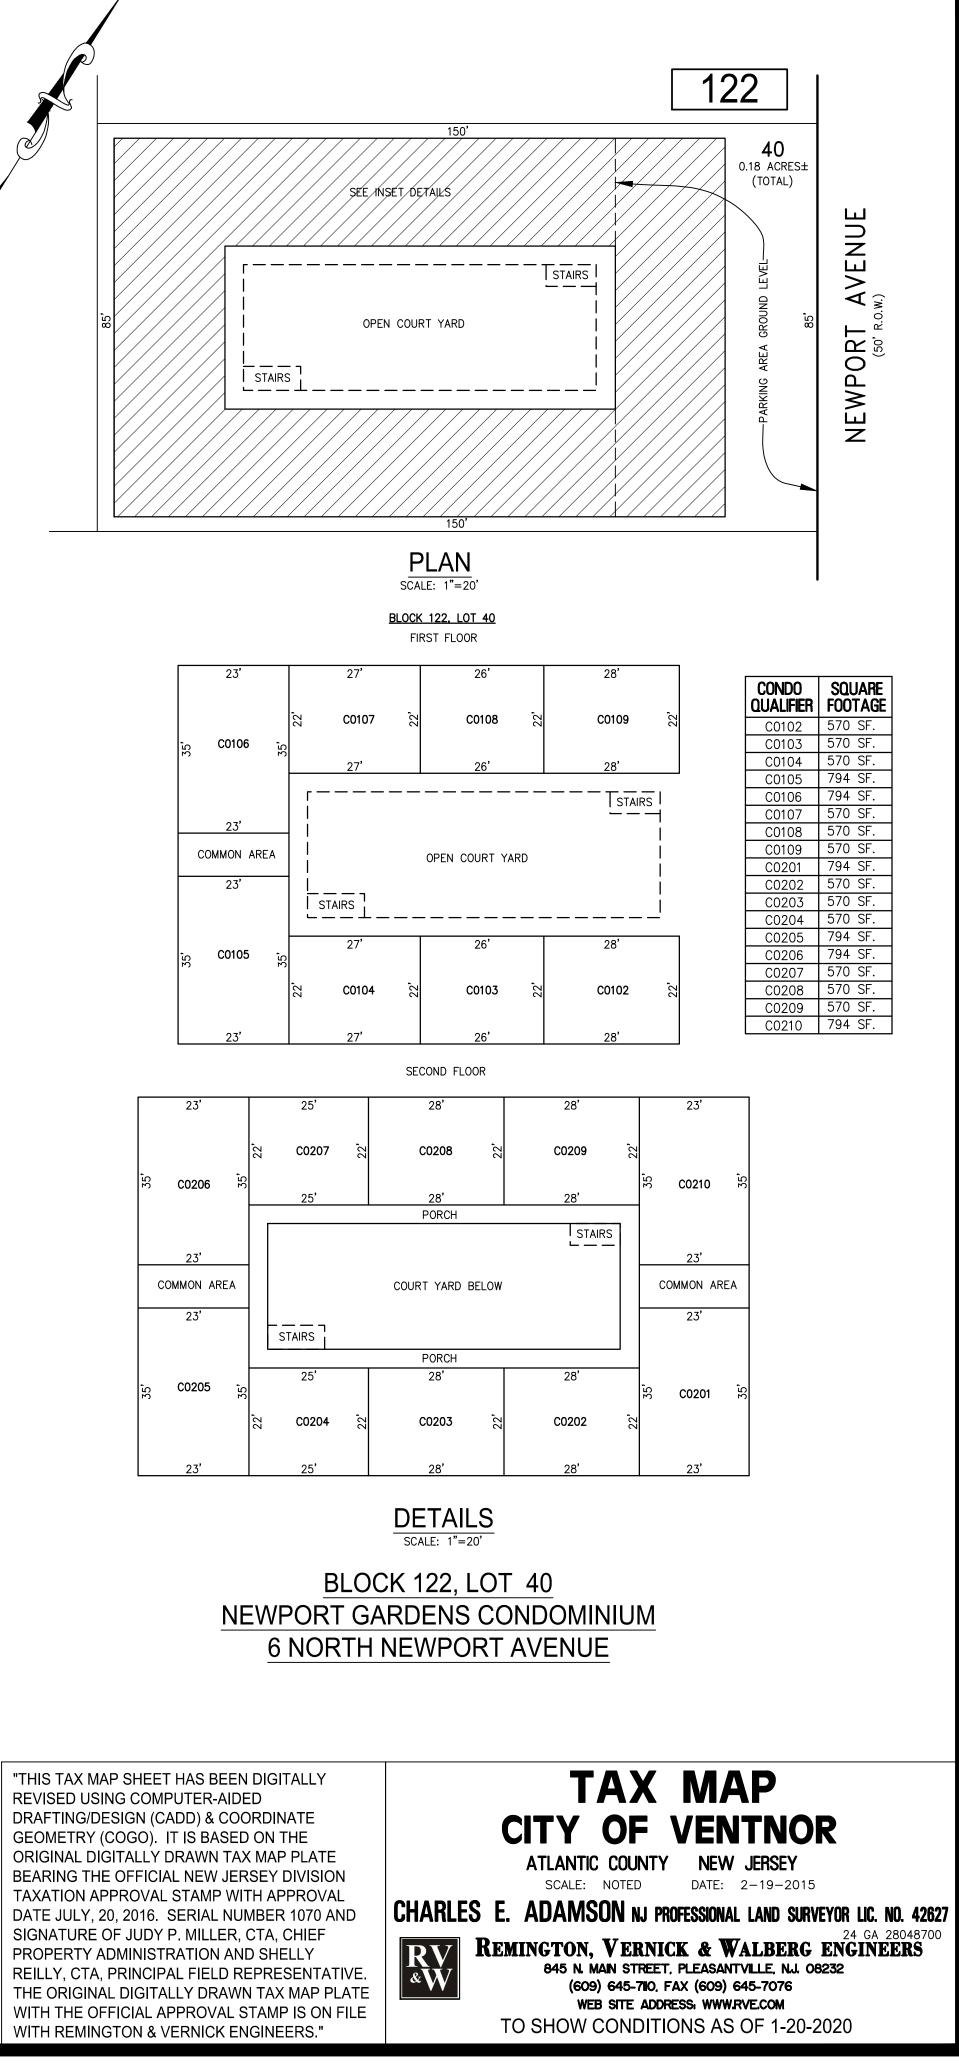

| Condo<br>Qualifier | SQUARE<br>FOOTAGE   | CONDO<br>QUALIFIER | Square<br>Footage    | CONDO<br>QUALIFIER | Square<br>Footage   |
|--------------------|---------------------|--------------------|----------------------|--------------------|---------------------|
| C0200              | 1120 SF.            | C1000              | 1120 SF.             | C1900              | 1120 SF.            |
| C0201              | 1110 SF.            | C1001              | 1398 SF.             | C1901              | 1398 SF.            |
| C0202<br>C0203     | 492 SF.<br>840 SF.  | C1002<br>C1003     | 492 SF.<br>840 SF.   | C1902<br>C1903     | 492 SF.<br>840 SF.  |
| C0203              | 840 SF.             | C1003              | 840 SF.              | C1903              | 840 SF.             |
| C0205              | 1104 SF.            | C1001              | 1104 SF.             | C1905              | 840 SF.             |
| C0206              | 840 SF.             | C1006              | 840 SF.              | C1906              | 840 SF.             |
| C0207              | 1128 SF.            | C1007              | 840 SF.              | C1907              | 840 SF.             |
| C0208              | 492 SF.             | C1008              | 492 SF.              | C1908              | 492 SF.             |
| C0209              | 1110 SF.            | C1009              | 1110 SF.             | C1909              | 1398 SF.            |
| C0210              | 1120 SF.<br>288 SF. | C1010              | 1120 SF.<br>288 SF.  | C1910              | 1120 SF.<br>288 SF. |
| C0211<br>C0300     | 1120 SF.            | C1011<br>C1100     | 1612 SF.             | C1911<br>C2000     | 1120 SF.            |
| C0300              | 1398 SF.            | C1100              | 1398 SF.             | C2000              | 1398 SF.            |
| C0302              | 492 SF.             | C1103              | 840 SF.              | C2002              | 492 SF.             |
| C0303              | 840 SF.             | C1104              | 840 SF.              | C2003              | 840 SF.             |
| C0304              | 840 SF.             | C1105              | 1104 SF.             | C2004              | 840 SF.             |
| C0305              | 1104 SF.            | C1106              | 840 SF.              | C2005              | 840 SF.             |
| C0306              | 840 SF.             | C1107              | 840 SF.              | C2006              | 840 SF.<br>840 SF.  |
| C0307              | 840 SF.<br>492 SF.  | C1108              | 492 SF.<br>1110 SF.  | C2007              | 840 SF.<br>492 SF.  |
| C0308<br>C0309     | 1110 SF.            | C1109<br>C1110     | 1110 SF.<br>1120 SF. | C2008<br>C2009     | 1398 SF.            |
| C0309<br>C0310     | 1120 SF.            | C1111              | 288 SF.              | C2009              | 1120 SF.            |
| C0311              | 288 SF.             | C1200              | 1120 SF.             | C2010              | 288 SF.             |
| C0400              | 1612 SF.            | C1201              | 1398 SF.             | C2100              | 1120 SF.            |
| C0401              | 1398 SF.            | C1202              | 492 SF.              | C2101              | 1398 SF.            |
| C0403              | 840 SF.             | C1203              | 840 SF.              | C2102              | 492 SF.             |
| C0404              | 840 SF.             | C1204              | 840 SF.              | C2103              | 840 SF.             |
| C0405<br>C0406     | 1104 SF.<br>840 SF. | C1205<br>C1206     | 1104 SF.<br>840 SF.  | C2104<br>C2105     | 840 SF.<br>1104 SF. |
| C0406<br>C0407     | 840 SF.             | C1206<br>C1207     | 1128 SF.             | C2105<br>C2106     | 840 SF.             |
| C0407<br>C0408     | 492 SF.             | C1207              | 1110 SF.             | C2100              | 840 SF.             |
| C0409              | 1398 SF.            | C1200              | 1612 SF.             | C2107              | 492 SF.             |
| C0410              | 1120 SF.            | C1400              | 1120 SF.             | C2109              | 1398 SF.            |
| C0500              | 1120 SF.            | C1401              | 1398 SF.             | C2110              | 1120 SF.            |
| C0501              | 1398 SF.            | C1402              | 492 SF.              |                    | -                   |
| C0502              | 492 SF.             | C1403              | 840 SF.              | -                  |                     |
| C0503              | 840 SF.             | C1404              | 840 SF.              |                    |                     |
| C0504              | 840 SF.<br>1104 SF. | C1405              | 1104 SF.<br>840 SF.  |                    |                     |
| C0505<br>C0506     | 840 SF.             | C1406<br>C1407     | 840 SF.              |                    |                     |
| C0507              | 840 SF.             | C1408              | 492 SF.              |                    |                     |
| C0508              | 492 SF.             | C1409              | 1110 SF.             | -                  |                     |
| C0509              | 1398 SF.            | C1410              | 1120 SF.             |                    |                     |
| C0510              | 1120 SF.            | C1500              | 1120 SF.             |                    |                     |
| C0600              | 1120 SF.            | C1501              | 1398 SF.             | -                  |                     |
| C0601              | 1398 SF.            | C1502              | 492 SF.              | -                  |                     |
| C0602<br>C0603     | 492 SF.<br>840 SF.  | C1503              | 840 SF.<br>840 SF.   |                    |                     |
| C0603              | 840 SF.             | C1504<br>C1505     | 1104 SF.             | -                  |                     |
| C0605              | 1104 SF.            | C1506              | 840 SF.              | 1                  |                     |
| C0606              | 840 SF.             | C1507              | 840 SF.              |                    |                     |
| C0607              | 840 SF.             | C1508              | 492 SF.              |                    |                     |
| C0608              | 492 SF.             | C1510              | 1120 SF.             | -                  |                     |
| C0609              | 1110 SF.            | C1511              | 1398 SF.             |                    |                     |
| C0610              | 1120 SF.<br>288 SF. | C1600              | 1120 SF.<br>1398 SF. |                    |                     |
| C0611<br>C0700     | 1120 SF.            | C1601<br>C1602     | 492 SF.              | -                  |                     |
| C0700              | 1110 SF.            | C1602              | 2232 SF.             | -                  |                     |
| C0702              | 492 SF.             | C1604              | 840 SF.              | 1                  |                     |
| C0703              | 1128 SF.            | C1606              | 840 SF.              | ]                  |                     |
| C0704              | 840 SF.             | C1607              | 840 SF.              | 4                  |                     |
| C0705              | 1104 SF.            | C1609              | 1388 SF.             | 4                  |                     |
| C0706              | 840 SF.             | C1610              | 1612 SF.             | 4                  |                     |
| C0707<br>C0708     | 840 SF.<br>492 SF.  | C1700<br>C1701     | 1120 SF.<br>1398 SF. | 1                  |                     |
| C0708<br>C0709     | 1398 SF.            | C1701              | 492 SF.              | 1                  |                     |
| C0700              | 1120 SF.            | C1702              | 840 SF.              | 1                  |                     |
| C0800              | 1120 SF.            | C1704              | 840 SF.              | ]                  |                     |
| C0801              | 1110 SF.            | C1705              | 1104 SF.             |                    |                     |
| C0802              | 492 SF.             | C1706              | 840 SF.              | 4                  |                     |
| C0803              | 840 SF.<br>840 SF.  | C1707              | 1128 SF.             | 4                  |                     |
| C0804<br>C0805     | 840 SF.<br>840 SF.  | C1709<br>C1710     | 1110 SF.<br>1612 SF. | 4                  |                     |
| C0805<br>C0806     | 840 SF.             | C1710              | 1012 SF.<br>1120 SF. | 1                  |                     |
| C0807              | 1128 SF.            | C1800              | 1398 SF.             | 1                  |                     |
| C0808              | 492 SF.             | C1802              | 492 SF.              | ]                  |                     |
| C0809              | 1110 SF.            | C1803              | 840 SF.              |                    |                     |
| C0810              | 1120 SF.            | C1804              | 840 SF.              | 4                  |                     |
| C0811              | 288 SF.             | C1805              | 1104 SF.             | 4                  |                     |
| C0900              | 1120 SF.            | C1806              | 840 SF.              | -                  |                     |
| C0901<br>C0902     | 1398 SF.<br>492 SF. | C1807<br>C1808     | 1128 SF.<br>492 SF.  | 4                  |                     |
| C0902<br>C0903     | 492 SF.<br>840 SF.  | C1808<br>C1809     | 492 SF.<br>1110 SF.  | 1                  |                     |
| C0903<br>C0904     | 840 SF.             | C1809              | 1120 SF.             | 1                  |                     |
| C0905              | 1104 SF.            | C1811              | 288 SF.              | 1                  |                     |
| C0906              | 840 SF.             |                    |                      | -                  |                     |
| C0907              | 1128 SF.            | ļ                  |                      |                    |                     |
| C0908              | 492 SF.             | ł                  |                      |                    |                     |
| C0909              | 1110 SF.            | ł                  |                      |                    |                     |
| C0910              | 1120 SF.            |                    |                      |                    |                     |

ATLANTIC COUNTYNEW JERSEYSCALE:NOTEDDATE:2-19-2015

CHARLES E. ADAMSON NJ PROFESSIONAL LAND SURVEYOR LIC. NO. 42627 REMINGTON, VERNICK & WALBERG ENGINEERS 845 N. MAIN STREET, PLEASANTVILLE, NJ. 08232 (609) 645-710, FAX (609) 645-7076 WEB SITE ADDRESS, WWW.RVE.COM

TO SHOW CONDITIONS AS OF 1-20-2020