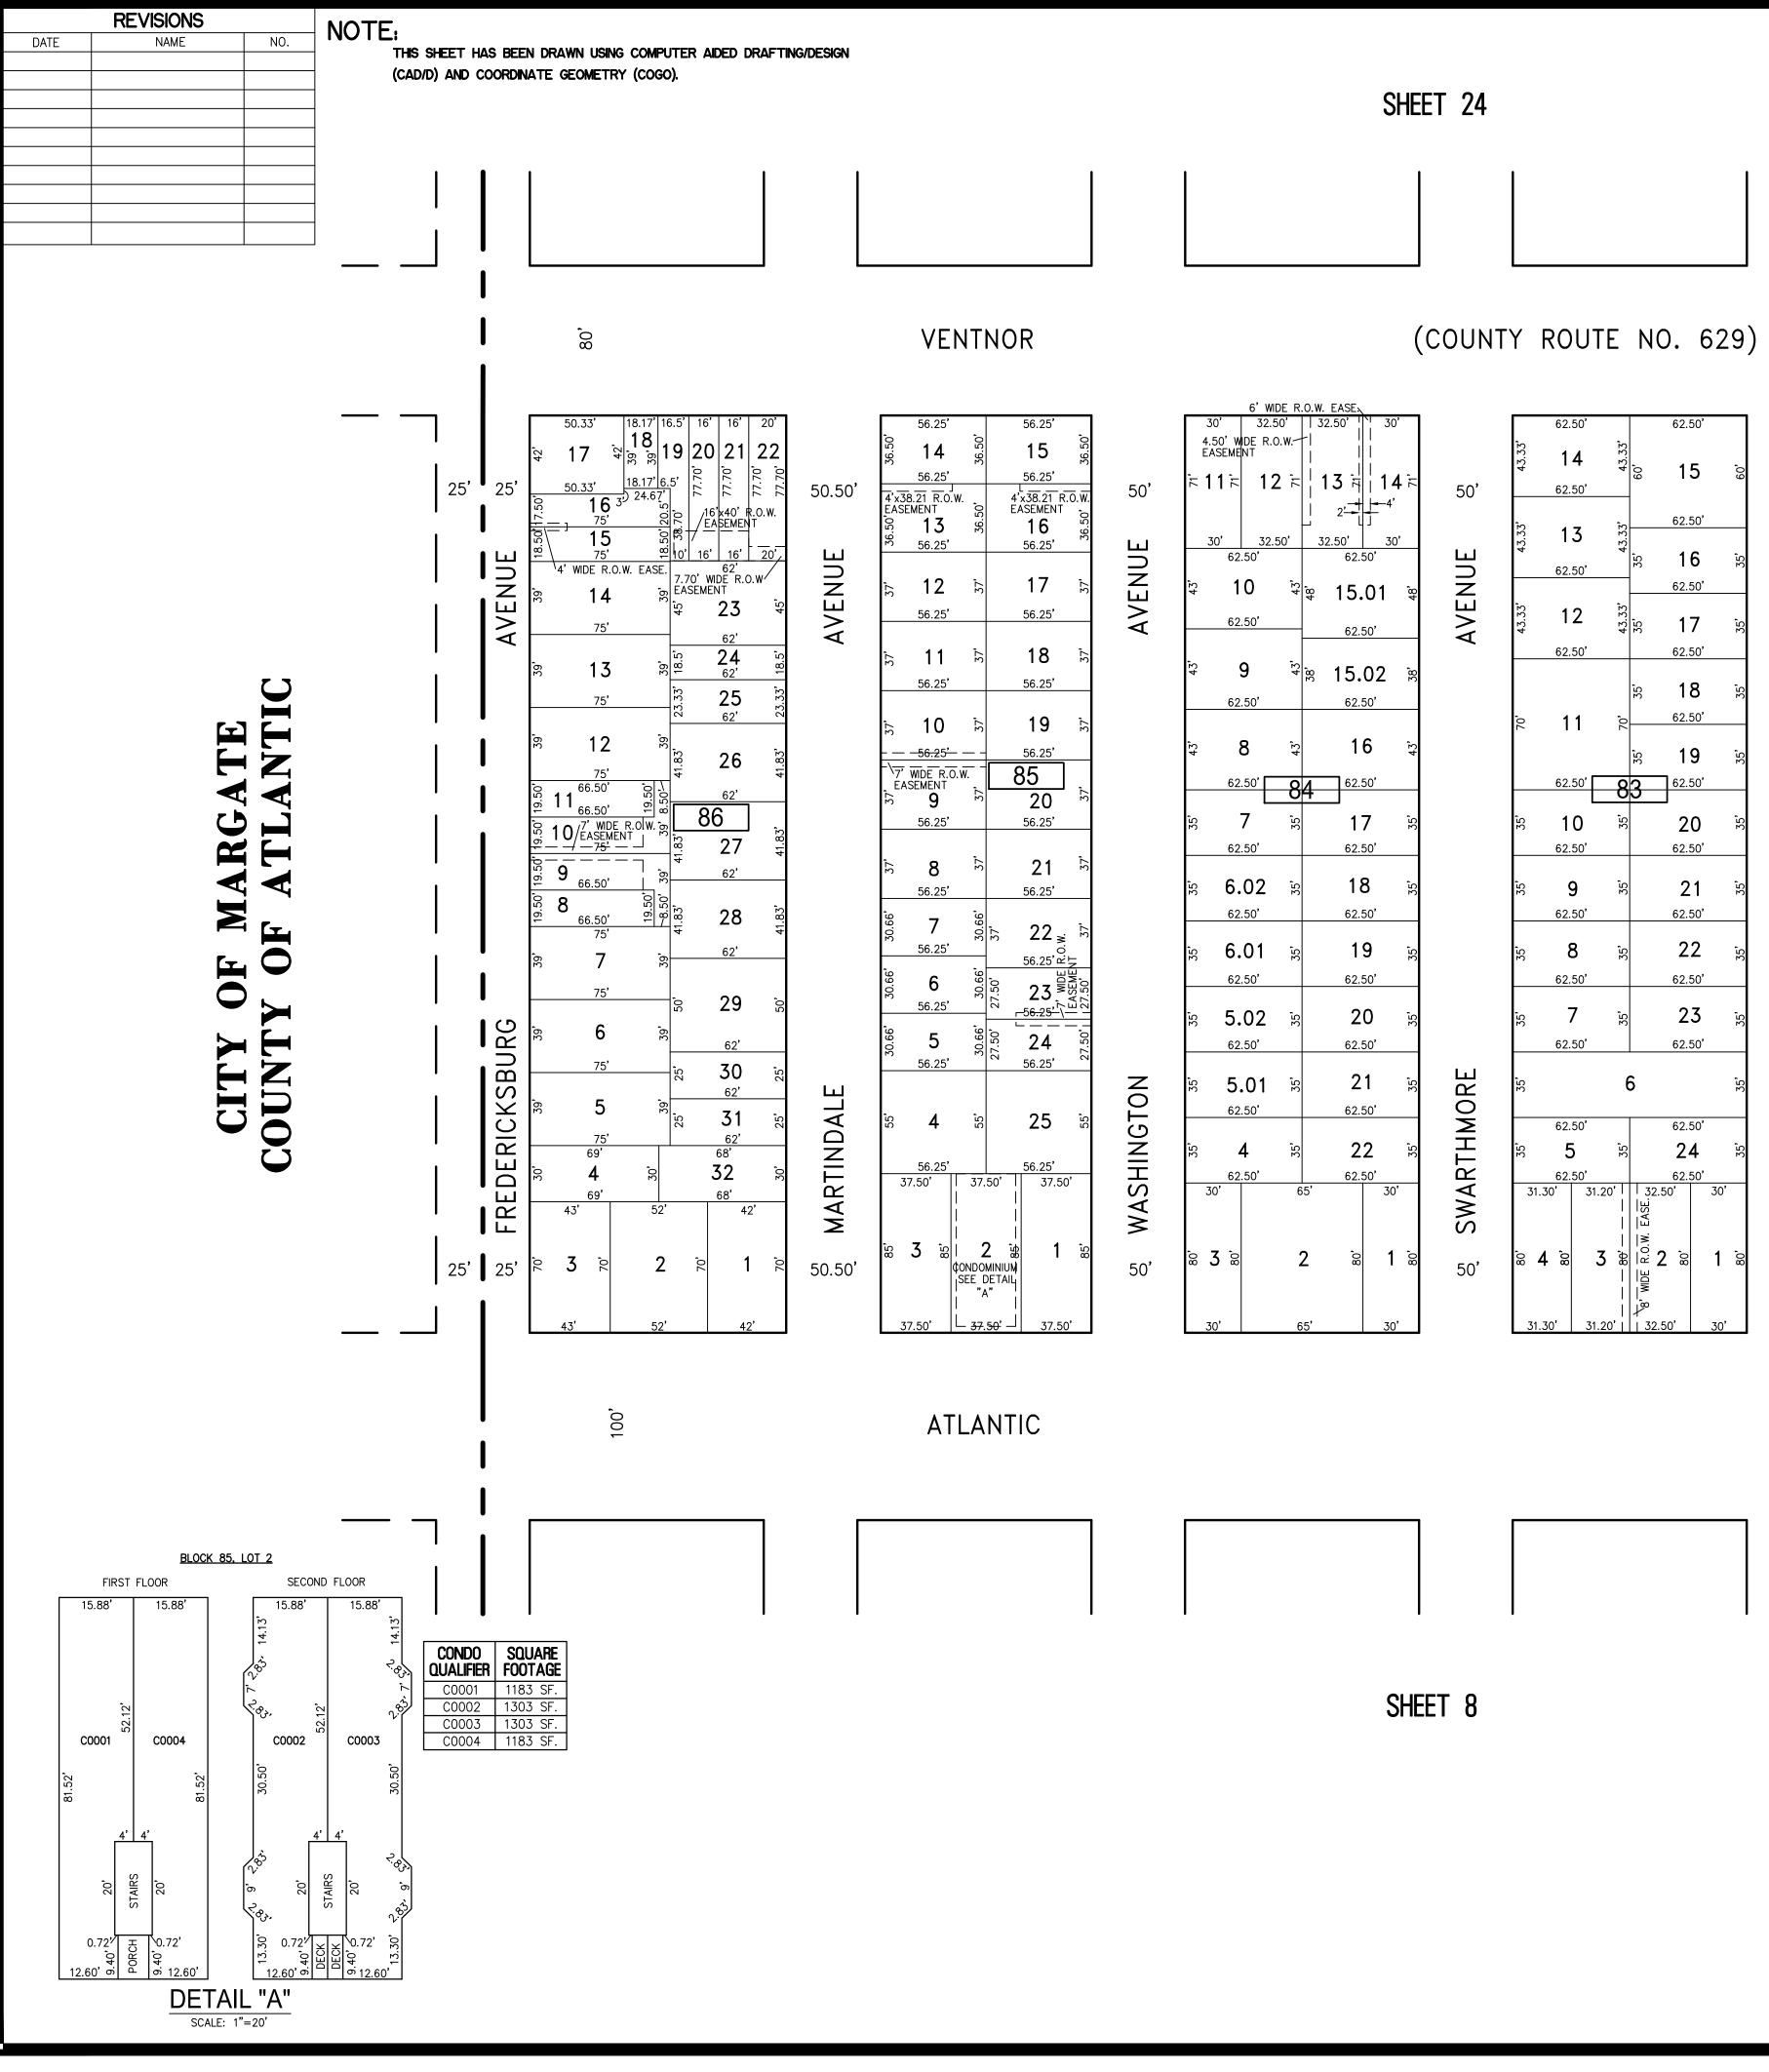

"THIS TAX MAP SHEET HAS BEEN DIGITALLY **REVISED USING COMPUTER-AIDED** DRAFTING/DESIGN (CADD) & COORDINATE GEOMETRY (COGO). IT IS BASED ON THE ORIGINAL DIGITALLY DRAWN TAX MAP PLATE BEARING THE OFFICIAL NEW JERSEY DIVISION TAXATION APPROVAL STAMP WITH APPROVAL DATE JULY, 20, 2016. SERIAL NUMBER 1070 AND SIGNATURE OF JUDY P. MILLER, CTA, CHIEF PROPERTY ADMINISTRATION AND SHELLY REILLY, CTA, PRINCIPAL FIELD REPRESENTATIN THE ORIGINAL DIGITALLY DRAWN TAX MAP PLA WITH THE OFFICIAL APPROVAL STAMP IS ON FILE WITH REMINGTON & VERNICK ENGINEERS."