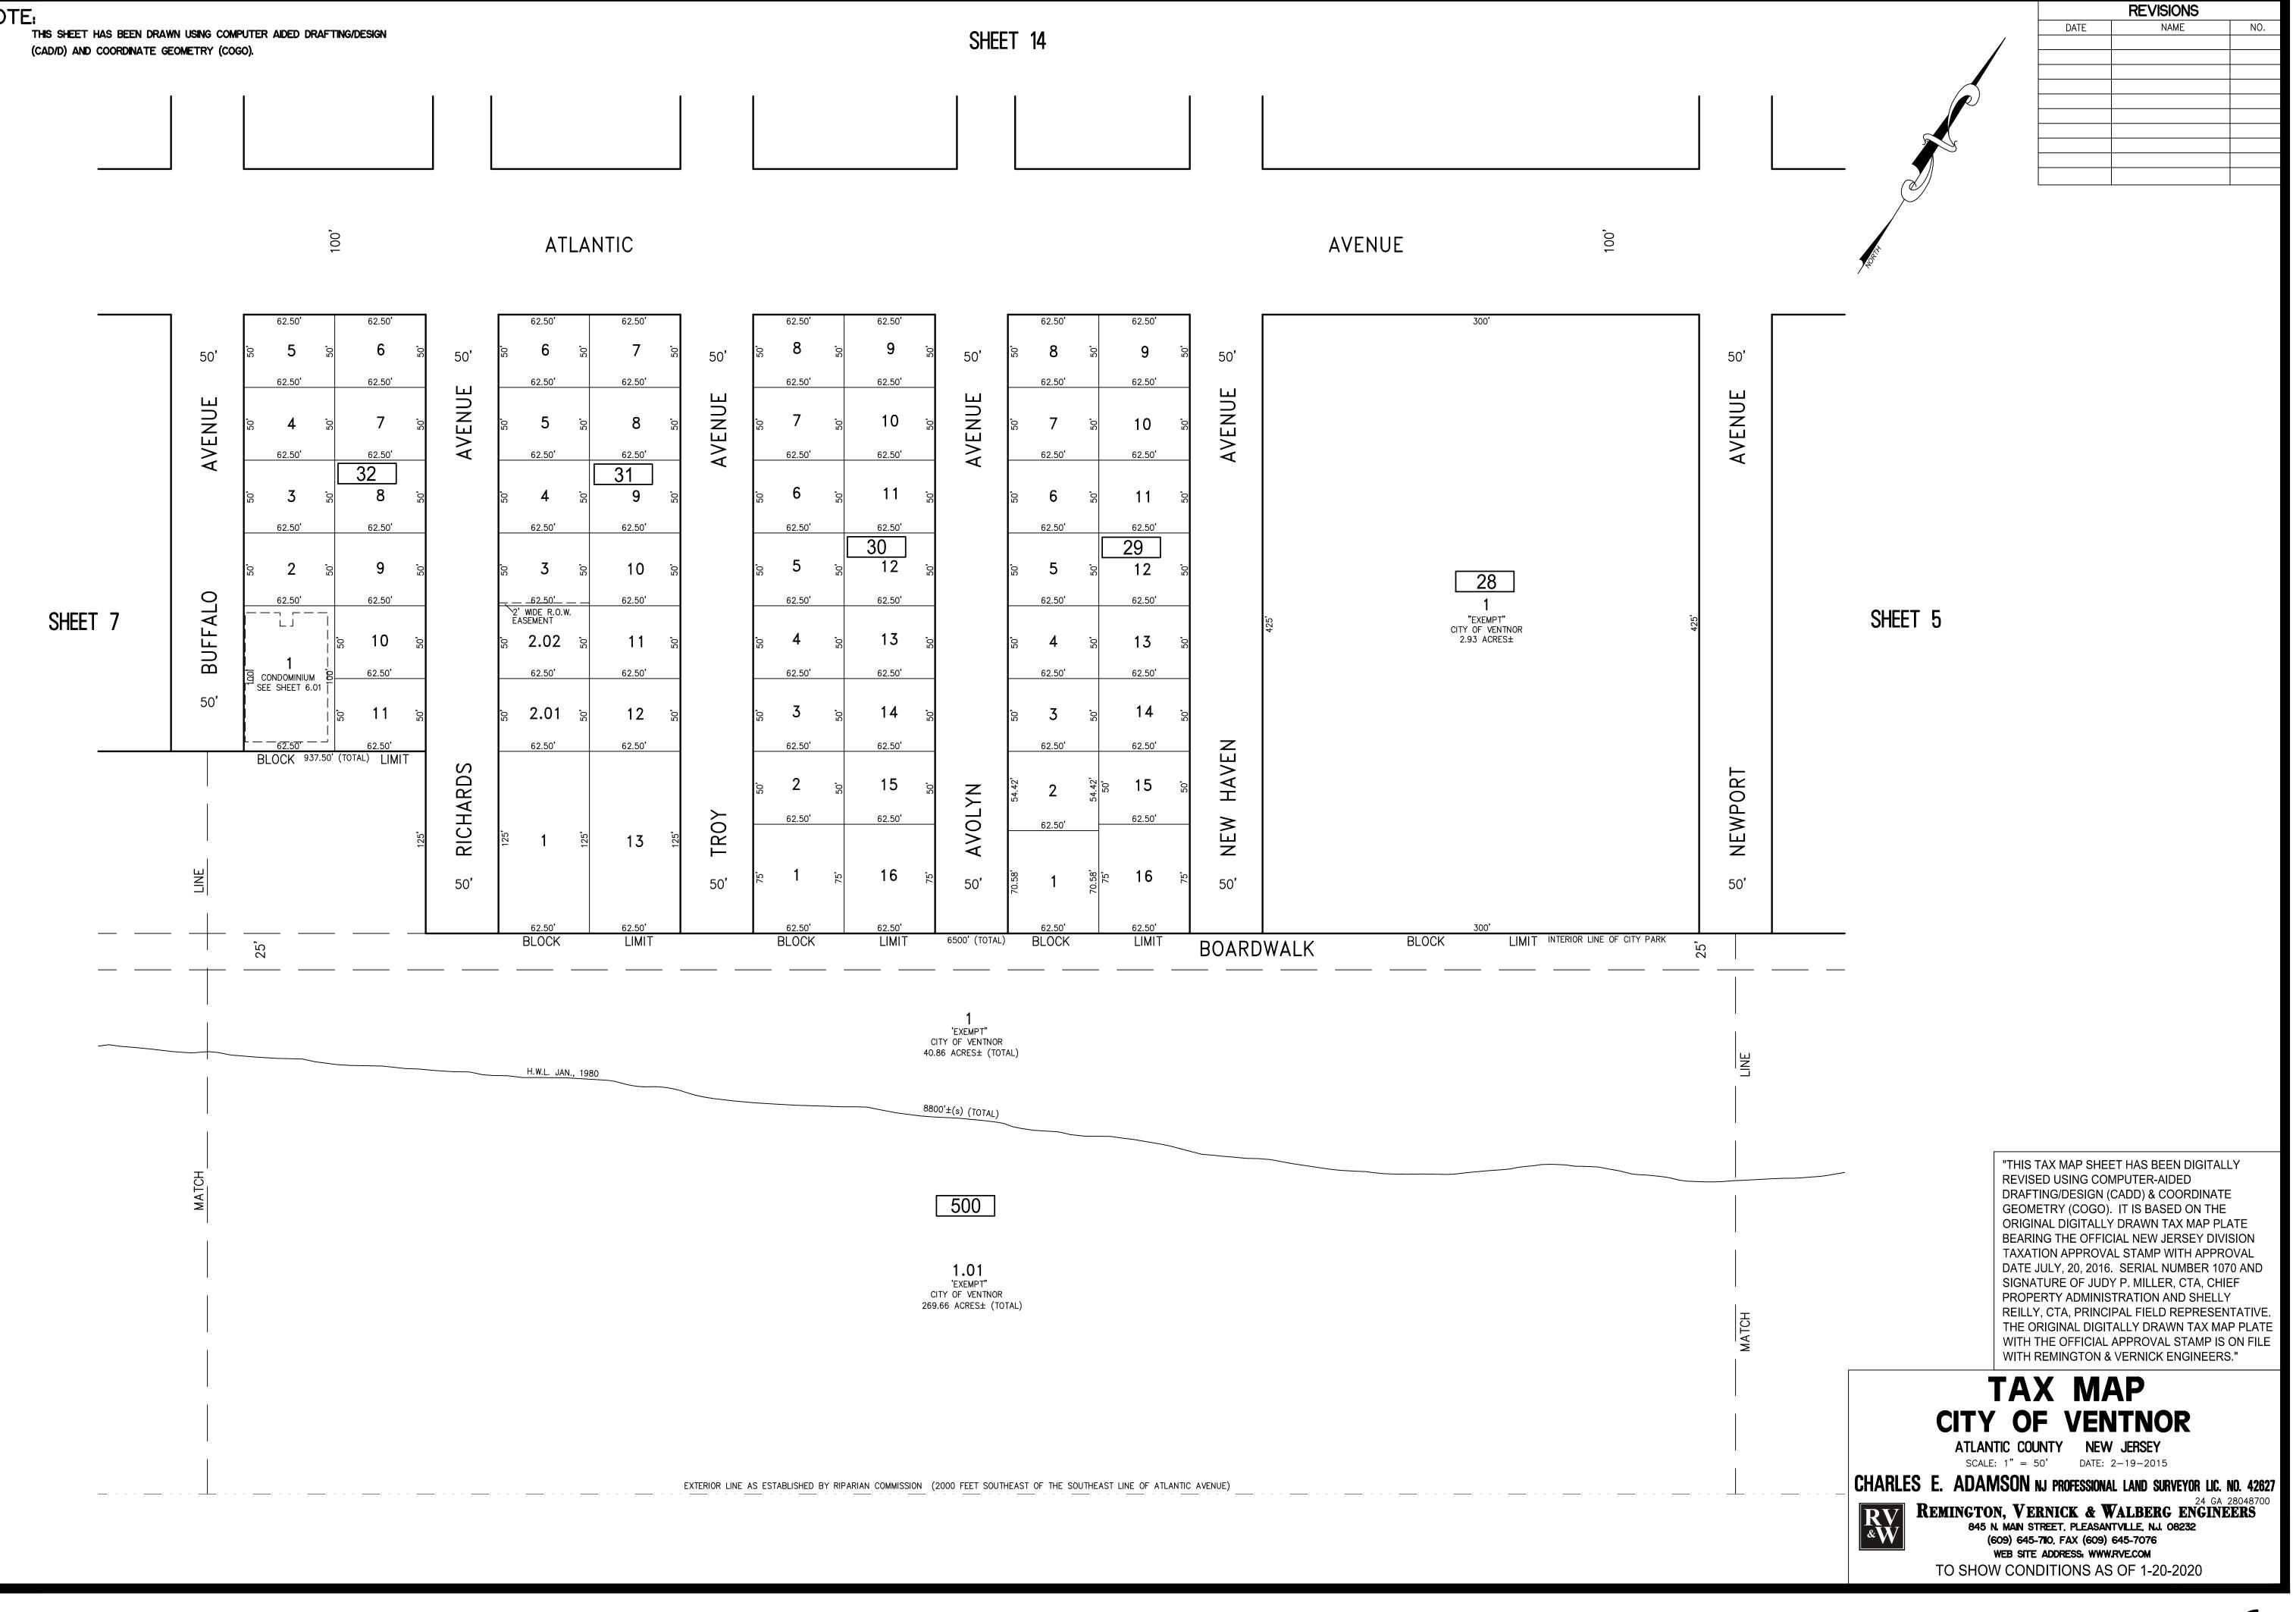

"THIS TAX MAP SHEET HAS BEEN DIGITALLY **REVISED USING COMPUTER-AIDED** DRAFTING/DESIGN (CADD) & COORDINATE GEOMETRY (COGO). IT IS BASED ON THE ORIGINAL DIGITALLY DRAWN TAX MAP PLATE BEARING THE OFFICIAL NEW JERSEY DIVISION TAXATION APPROVAL STAMP WITH APPROVAL DATE JULY, 20, 2016. SERIAL NUMBER 1070 AND SIGNATURE OF JUDY P. MILLER, CTA, CHIEF PROPERTY ADMINISTRATION AND SHELLY REILLY, CTA, PRINCIPAL FIELD REPRESENTATIN THE ORIGINAL DIGITALLY DRAWN TAX MAP PLA WITH THE OFFICIAL APPROVAL STAMP IS ON FILE WITH REMINGTON & VERNICK ENGINEERS."

### TAX MAP **CITY OF VENTNOR** ATLANTIC COUNTY NEW JERSEY

SCALE: 1" = 500' DATE: 2-19-2015

CHARLES E. ADAMSON NJ PROFESSIONAL LAND SURVEYOR LIC. NO. 42627

REMINGTON, VERNICK & WALBERG ENGINEERS 845 N. MAIN STREET. PLEASANTVILLE, N.J. 08232 (609) 645-7110, FAX (609) 645-7076 WEB SITE ADDRESS: WWW.RVE.COM TO SHOW CONDITIONS AS OF 1-20-2020