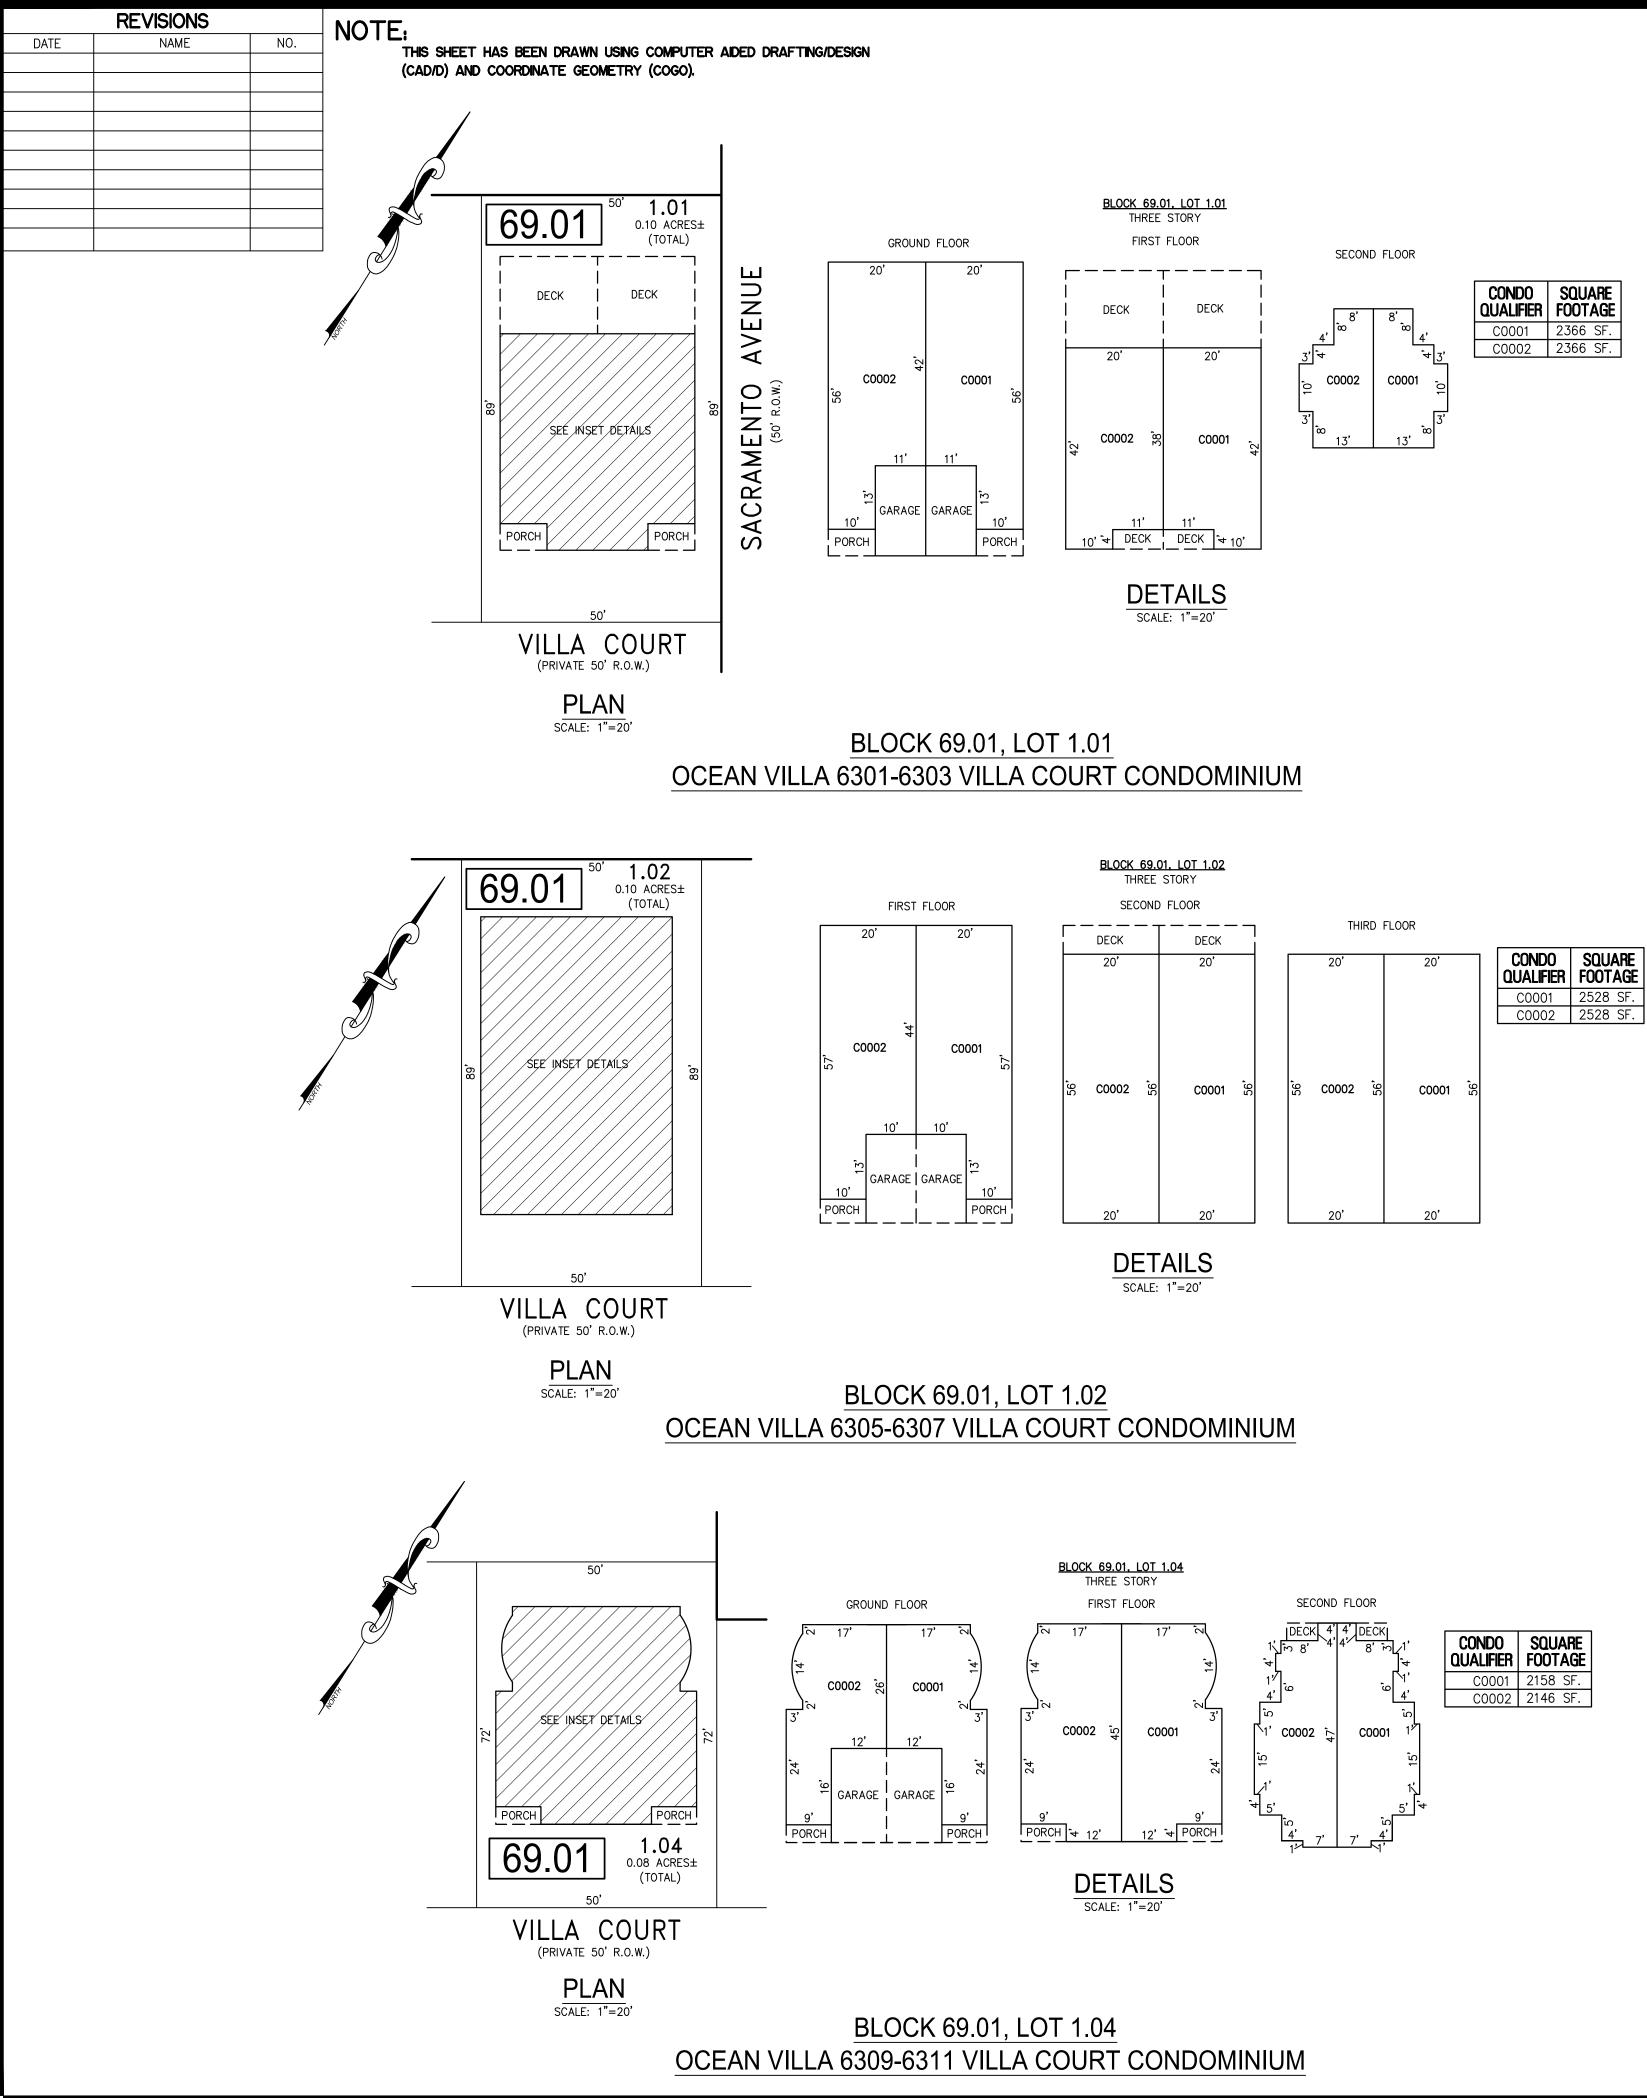

## 1.01

| "THIS TAX MAP SHEET HAS BEEN DIGITALLY      |    |
|---------------------------------------------|----|
| REVISED USING COMPUTER-AIDED                |    |
| DRAFTING/DESIGN (CADD) & COORDINATE         |    |
| GEOMETRY (COGO). IT IS BASED ON THE         |    |
| ORIGINAL DIGITALLY DRAWN TAX MAP PLATE      |    |
| BEARING THE OFFICIAL NEW JERSEY DIVISION    |    |
| TAXATION APPROVAL STAMP WITH APPROVAL       |    |
| DATE JULY, 20, 2016. SERIAL NUMBER 1070 AND |    |
| SIGNATURE OF JUDY P. MILLER, CTA, CHIEF     |    |
| PROPERTY ADMINISTRATION AND SHELLY          |    |
| REILLY, CTA, PRINCIPAL FIELD REPRESENTATIVE | :. |
| THE ORIGINAL DIGITALLY DRAWN TAX MAP PLAT   | E  |
| WITH THE OFFICIAL APPROVAL STAMP IS ON FILI | Ξ  |
| WITH REMINGTON & VERNICK ENGINEERS."        |    |