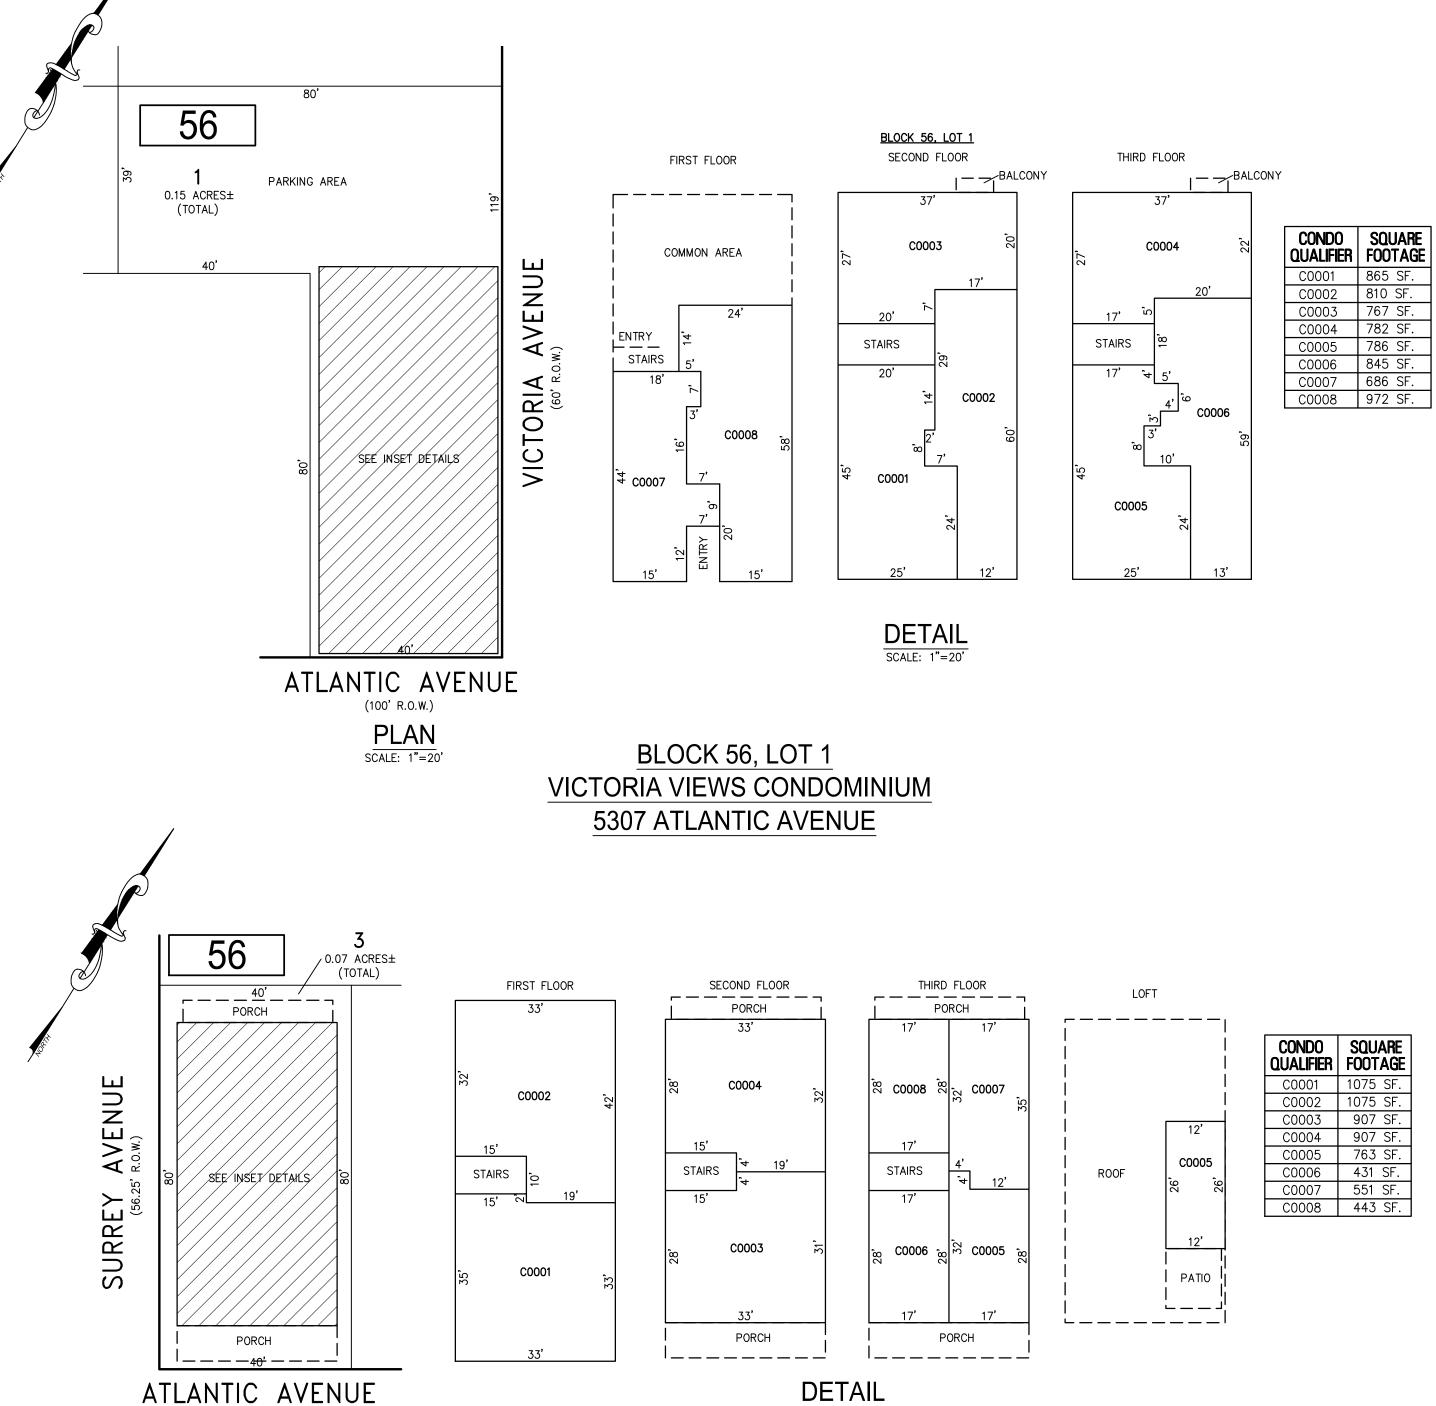

### BLOCK 5, LOT 1 SEE SHEET 1

### <u>BLOCK 5, LOT 1</u> 5000 BOARDWALK CONDOMINIUM

DETAILS SCALE: 1"=30'