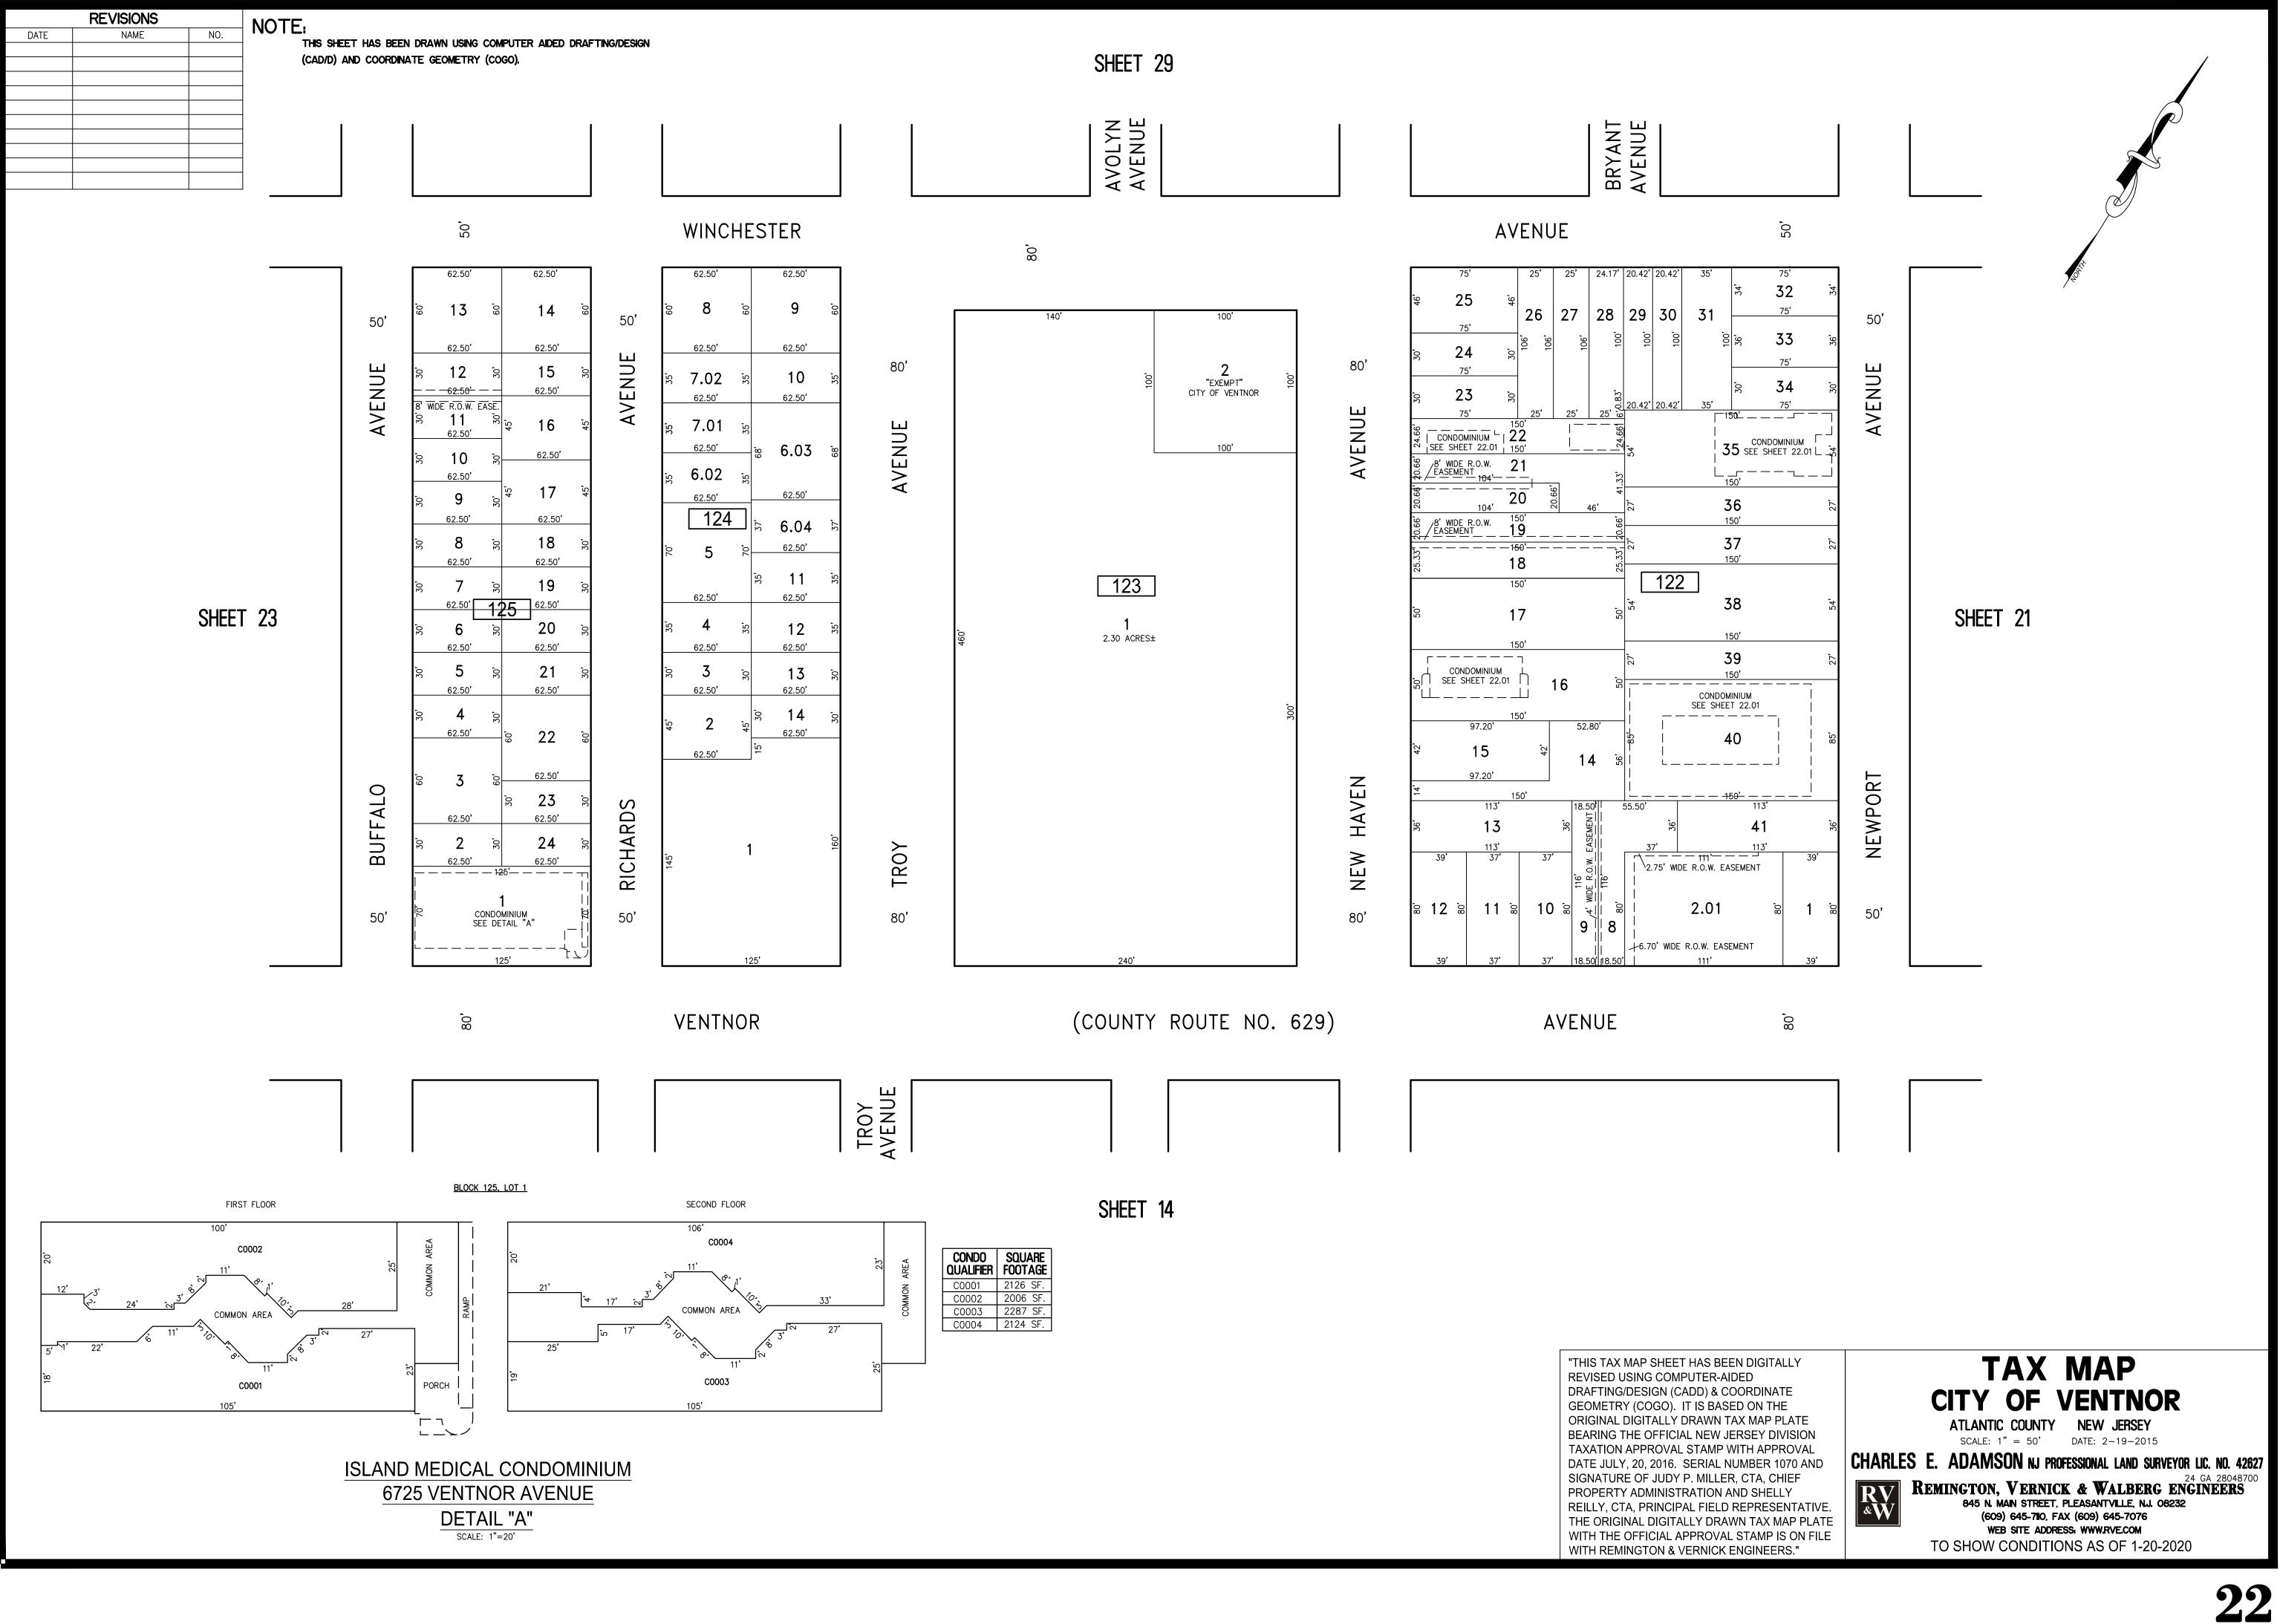

"THIS TAX MAP SHEET HAS BEEN DIGITALLY **REVISED USING COMPUTER-AIDED** DRAFTING/DESIGN (CADD) & COORDINATE GEOMETRY (COGO). IT IS BASED ON THE ORIGINAL DIGITALLY DRAWN TAX MAP PLATE BEARING THE OFFICIAL NEW JERSEY DIVISION TAXATION APPROVAL STAMP WITH APPROVAL DATE JULY, 20, 2016. SERIAL NUMBER 1070 AND SIGNATURE OF JUDY P. MILLER, CTA, CHIEF PROPERTY ADMINISTRATION AND SHELLY REILLY, CTA, PRINCIPAL FIELD REPRESENTATIN THE ORIGINAL DIGITALLY DRAWN TAX MAP PLA WITH THE OFFICIAL APPROVAL STAMP IS ON FILE WITH REMINGTON & VERNICK ENGINEERS."

### TAX MAP **CITY OF VENTNOR** ATLANTIC COUNTY NEW JERSEY

SCALE: 1" = 500' DATE: 2-19-2015

CHARLES E. ADAMSON NJ PROFESSIONAL LAND SURVEYOR LIC. NO. 42627

REMINGTON, VERNICK & WALBERG ENGINEERS 845 N. MAIN STREET. PLEASANTVILLE, N.J. 08232 (609) 645-7110, FAX (609) 645-7076 WEB SITE ADDRESS: WWW.RVE.COM TO SHOW CONDITIONS AS OF 1-20-2020