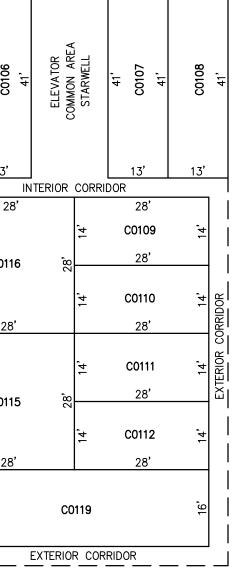

| Condo<br>Qualifier | SQUARE<br>FOOTAGE   | CONDO<br>QUALIFIER | Square<br>Footage    | CONDO<br>QUALIFIER | Square<br>Footage   |
|--------------------|---------------------|--------------------|----------------------|--------------------|---------------------|
| C0200              | 1120 SF.            | C1000              | 1120 SF.             | C1900              | 1120 SF.            |
| C0201              | 1110 SF.            | C1001              | 1398 SF.             | C1901              | 1398 SF.            |
| C0202<br>C0203     | 492 SF.<br>840 SF.  | C1002<br>C1003     | 492 SF.<br>840 SF.   | C1902<br>C1903     | 492 SF.<br>840 SF.  |
| C0203              | 840 SF.             | C1003              | 840 SF.              | C1903              | 840 SF.             |
| C0205              | 1104 SF.            | C1001              | 1104 SF.             | C1905              | 840 SF.             |
| C0206              | 840 SF.             | C1006              | 840 SF.              | C1906              | 840 SF.             |
| C0207              | 1128 SF.            | C1007              | 840 SF.              | C1907              | 840 SF.             |
| C0208              | 492 SF.             | C1008              | 492 SF.              | C1908              | 492 SF.             |
| C0209              | 1110 SF.            | C1009              | 1110 SF.             | C1909              | 1398 SF.            |
| C0210              | 1120 SF.<br>288 SF. | C1010              | 1120 SF.<br>288 SF.  | C1910              | 1120 SF.<br>288 SF. |
| C0211<br>C0300     | 1120 SF.            | C1011<br>C1100     | 1612 SF.             | C1911<br>C2000     | 1120 SF.            |
| C0300              | 1398 SF.            | C1100              | 1398 SF.             | C2000              | 1398 SF.            |
| C0302              | 492 SF.             | C1103              | 840 SF.              | C2002              | 492 SF.             |
| C0303              | 840 SF.             | C1104              | 840 SF.              | C2003              | 840 SF.             |
| C0304              | 840 SF.             | C1105              | 1104 SF.             | C2004              | 840 SF.             |
| C0305              | 1104 SF.            | C1106              | 840 SF.              | C2005              | 840 SF.             |
| C0306              | 840 SF.             | C1107              | 840 SF.              | C2006              | 840 SF.<br>840 SF.  |
| C0307              | 840 SF.<br>492 SF.  | C1108              | 492 SF.<br>1110 SF.  | C2007              | 840 SF.<br>492 SF.  |
| C0308<br>C0309     | 1110 SF.            | C1109<br>C1110     | 1110 SF.<br>1120 SF. | C2008<br>C2009     | 1398 SF.            |
| C0309<br>C0310     | 1120 SF.            | C1111              | 288 SF.              | C2009              | 1120 SF.            |
| C0311              | 288 SF.             | C1200              | 1120 SF.             | C2010              | 288 SF.             |
| C0400              | 1612 SF.            | C1201              | 1398 SF.             | C2100              | 1120 SF.            |
| C0401              | 1398 SF.            | C1202              | 492 SF.              | C2101              | 1398 SF.            |
| C0403              | 840 SF.             | C1203              | 840 SF.              | C2102              | 492 SF.             |
| C0404              | 840 SF.             | C1204              | 840 SF.              | C2103              | 840 SF.             |
| C0405<br>C0406     | 1104 SF.<br>840 SF. | C1205<br>C1206     | 1104 SF.<br>840 SF.  | C2104<br>C2105     | 840 SF.<br>1104 SF. |
| C0406<br>C0407     | 840 SF.             | C1206<br>C1207     | 1128 SF.             | C2105<br>C2106     | 840 SF.             |
| C0407<br>C0408     | 492 SF.             | C1207              | 1110 SF.             | C2100              | 840 SF.             |
| C0409              | 1398 SF.            | C1200              | 1612 SF.             | C2107              | 492 SF.             |
| C0410              | 1120 SF.            | C1400              | 1120 SF.             | C2109              | 1398 SF.            |
| C0500              | 1120 SF.            | C1401              | 1398 SF.             | C2110              | 1120 SF.            |
| C0501              | 1398 SF.            | C1402              | 492 SF.              |                    | -                   |
| C0502              | 492 SF.             | C1403              | 840 SF.              | -                  |                     |
| C0503              | 840 SF.             | C1404              | 840 SF.              |                    |                     |
| C0504              | 840 SF.<br>1104 SF. | C1405              | 1104 SF.<br>840 SF.  |                    |                     |
| C0505<br>C0506     | 840 SF.             | C1406<br>C1407     | 840 SF.              |                    |                     |
| C0507              | 840 SF.             | C1408              | 492 SF.              |                    |                     |
| C0508              | 492 SF.             | C1409              | 1110 SF.             | -                  |                     |
| C0509              | 1398 SF.            | C1410              | 1120 SF.             |                    |                     |
| C0510              | 1120 SF.            | C1500              | 1120 SF.             |                    |                     |
| C0600              | 1120 SF.            | C1501              | 1398 SF.             | -                  |                     |
| C0601              | 1398 SF.            | C1502              | 492 SF.              | -                  |                     |
| C0602<br>C0603     | 492 SF.<br>840 SF.  | C1503              | 840 SF.<br>840 SF.   |                    |                     |
| C0603              | 840 SF.             | C1504<br>C1505     | 1104 SF.             | -                  |                     |
| C0605              | 1104 SF.            | C1506              | 840 SF.              | 1                  |                     |
| C0606              | 840 SF.             | C1507              | 840 SF.              |                    |                     |
| C0607              | 840 SF.             | C1508              | 492 SF.              |                    |                     |
| C0608              | 492 SF.             | C1510              | 1120 SF.             | -                  |                     |
| C0609              | 1110 SF.            | C1511              | 1398 SF.             |                    |                     |
| C0610              | 1120 SF.<br>288 SF. | C1600              | 1120 SF.<br>1398 SF. |                    |                     |
| C0611<br>C0700     | 1120 SF.            | C1601<br>C1602     | 492 SF.              | -                  |                     |
| C0700              | 1110 SF.            | C1602              | 2232 SF.             | -                  |                     |
| C0702              | 492 SF.             | C1604              | 840 SF.              | 1                  |                     |
| C0703              | 1128 SF.            | C1606              | 840 SF.              | ]                  |                     |
| C0704              | 840 SF.             | C1607              | 840 SF.              | 4                  |                     |
| C0705              | 1104 SF.            | C1609              | 1388 SF.             | 4                  |                     |
| C0706              | 840 SF.             | C1610              | 1612 SF.             | 4                  |                     |
| C0707<br>C0708     | 840 SF.<br>492 SF.  | C1700<br>C1701     | 1120 SF.<br>1398 SF. | 1                  |                     |
| C0708<br>C0709     | 1398 SF.            | C1701              | 492 SF.              | 1                  |                     |
| C0700              | 1120 SF.            | C1702              | 840 SF.              | 1                  |                     |
| C0800              | 1120 SF.            | C1704              | 840 SF.              | ]                  |                     |
| C0801              | 1110 SF.            | C1705              | 1104 SF.             |                    |                     |
| C0802              | 492 SF.             | C1706              | 840 SF.              | 4                  |                     |
| C0803              | 840 SF.<br>840 SF.  | C1707              | 1128 SF.             | 4                  |                     |
| C0804<br>C0805     | 840 SF.<br>840 SF.  | C1709<br>C1710     | 1110 SF.<br>1612 SF. | 4                  |                     |
| C0805<br>C0806     | 840 SF.             | C1710              | 1012 SF.<br>1120 SF. | 1                  |                     |
| C0807              | 1128 SF.            | C1800              | 1398 SF.             | 1                  |                     |
| C0808              | 492 SF.             | C1802              | 492 SF.              | ]                  |                     |
| C0809              | 1110 SF.            | C1803              | 840 SF.              |                    |                     |
| C0810              | 1120 SF.            | C1804              | 840 SF.              | 4                  |                     |
| C0811              | 288 SF.             | C1805              | 1104 SF.             | 4                  |                     |
| C0900              | 1120 SF.            | C1806              | 840 SF.              | -                  |                     |
| C0901<br>C0902     | 1398 SF.<br>492 SF. | C1807<br>C1808     | 1128 SF.<br>492 SF.  | 4                  |                     |
| C0902<br>C0903     | 492 SF.<br>840 SF.  | C1808<br>C1809     | 492 SF.<br>1110 SF.  | 1                  |                     |
| C0903<br>C0904     | 840 SF.             | C1809              | 1120 SF.             | 1                  |                     |
| C0905              | 1104 SF.            | C1811              | 288 SF.              | 1                  |                     |
| C0906              | 840 SF.             |                    |                      | -                  |                     |
| C0907              | 1128 SF.            | ļ                  |                      |                    |                     |
| C0908              | 492 SF.             | ł                  |                      |                    |                     |
| C0909              | 1110 SF.            | ł                  |                      |                    |                     |
| C0910              | 1120 SF.            |                    |                      |                    |                     |

### BLOCK 5, LOT 1 SEE SHEET 1

### <u>BLOCK 5, LOT 1</u> 5000 BOARDWALK CONDOMINIUM

DETAILS SCALE: 1"=30'