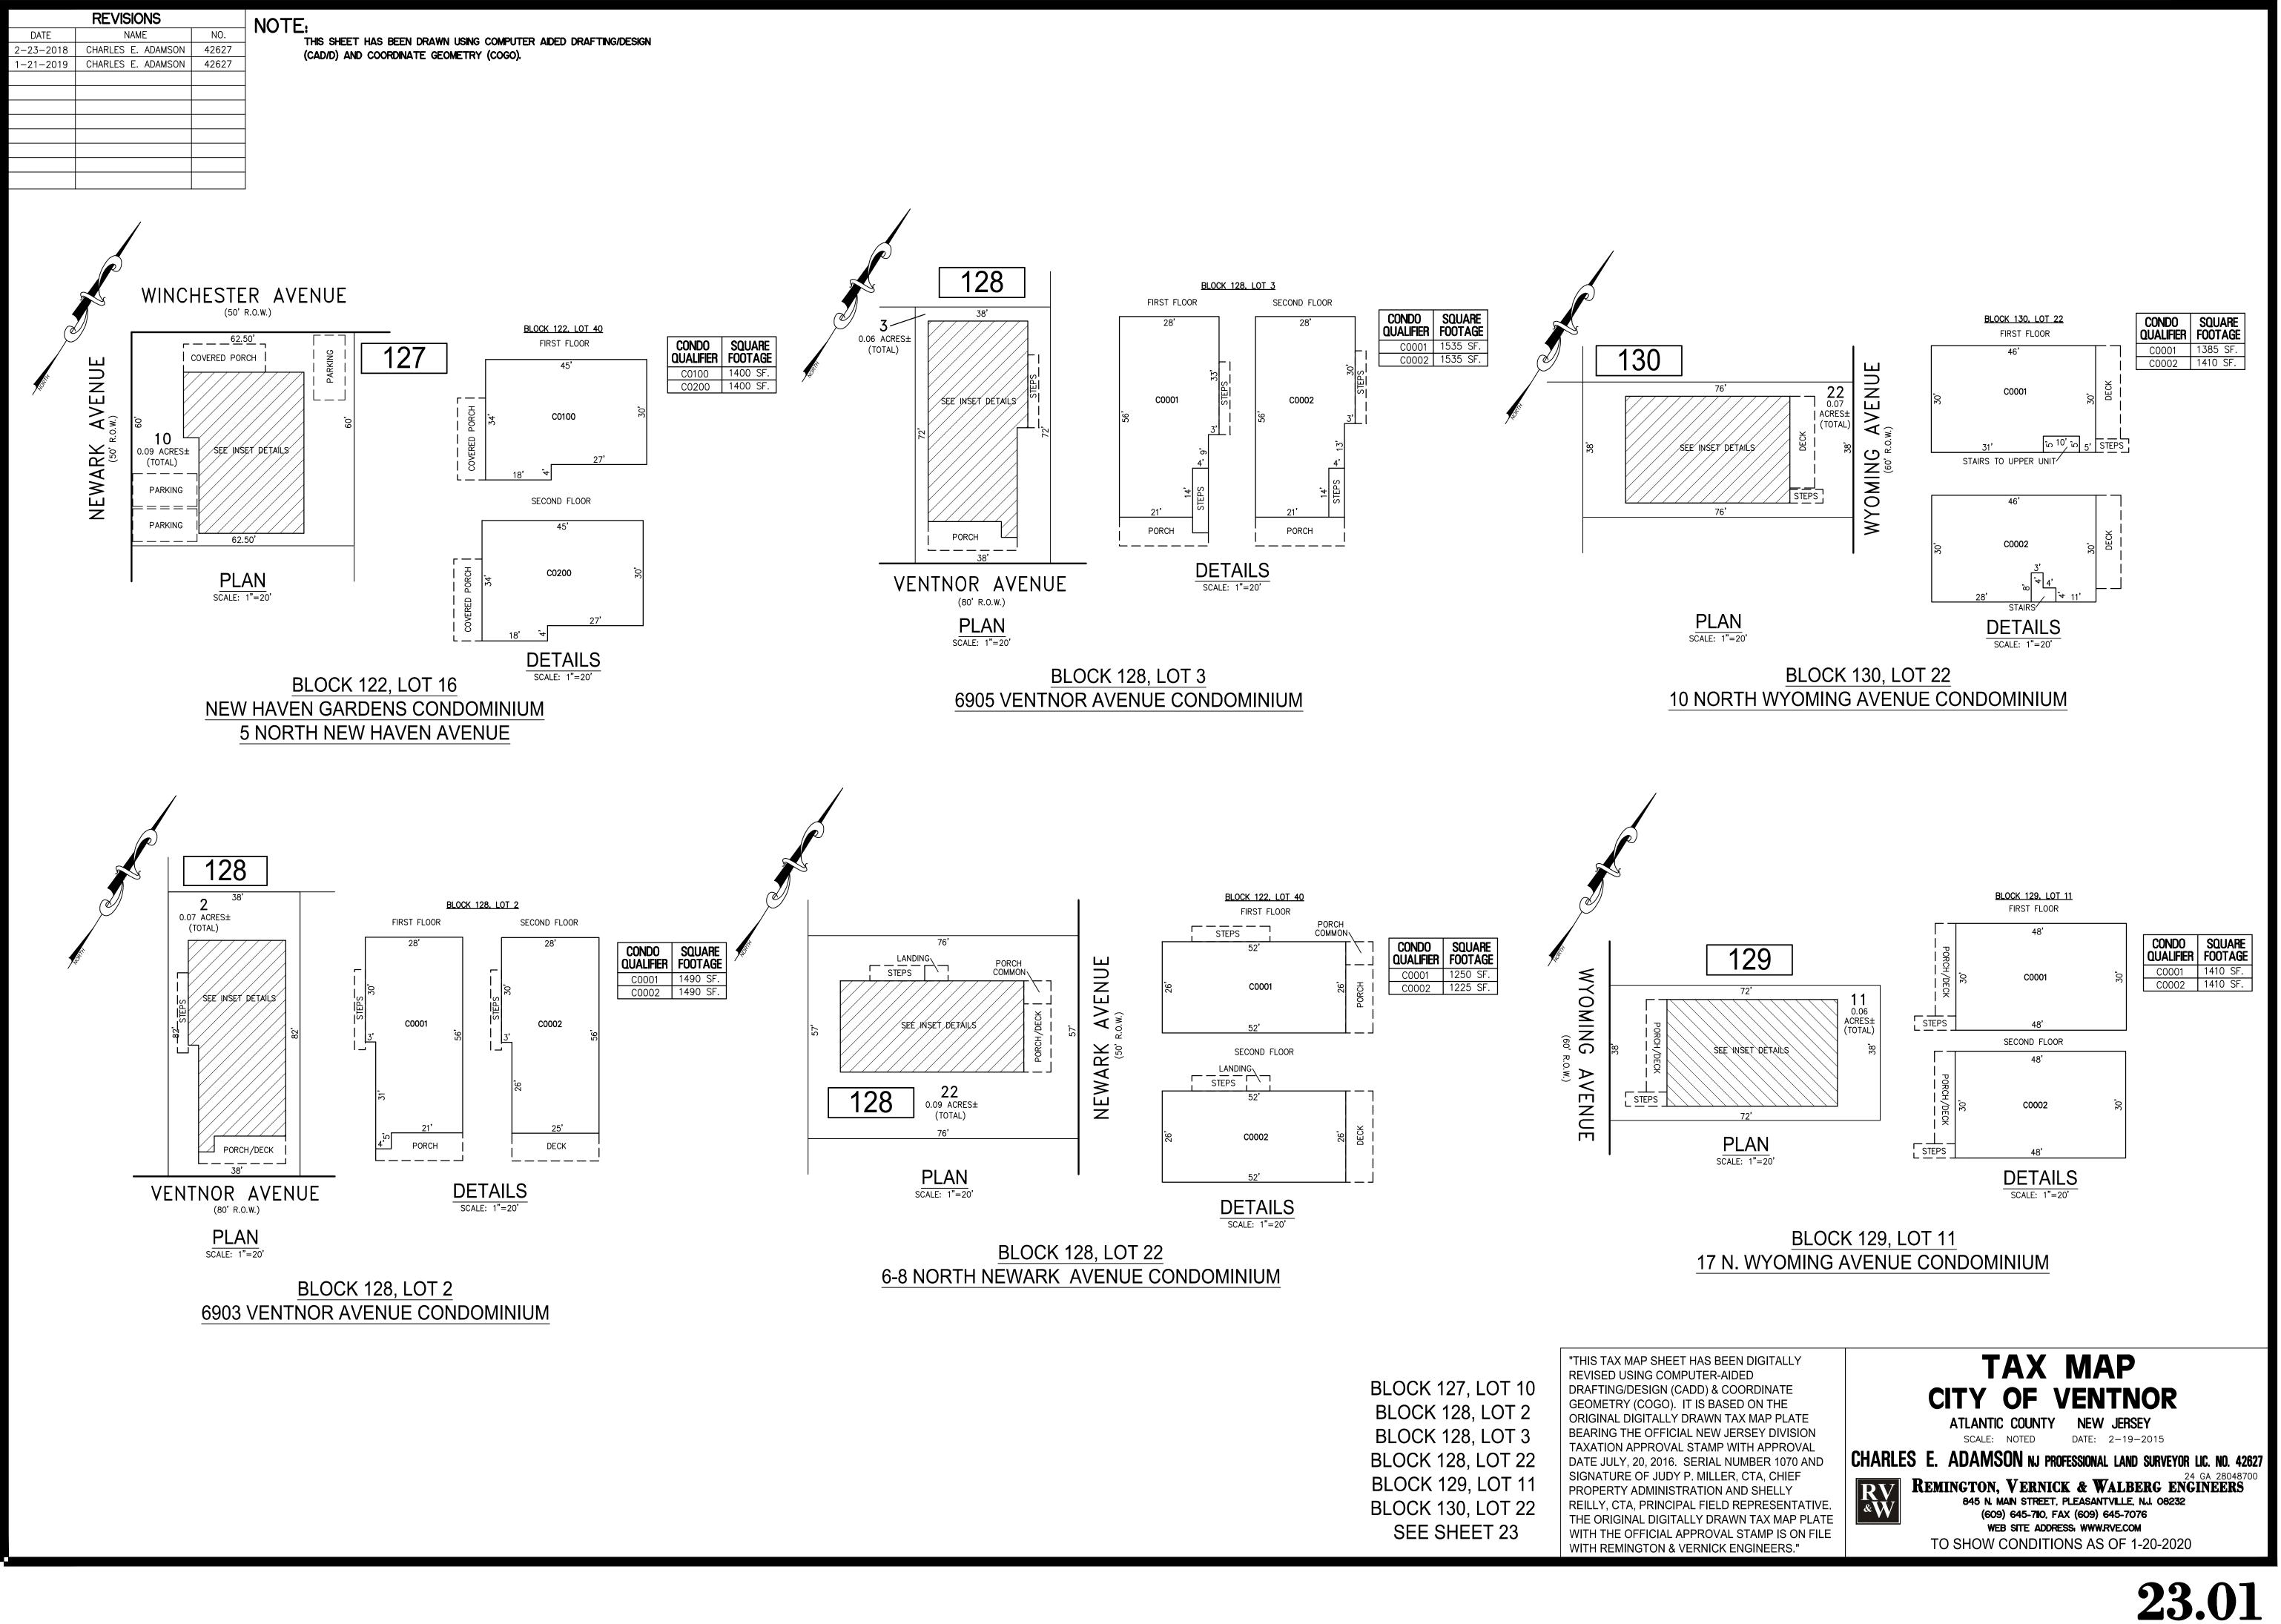

"THIS TAX MAP SHEET HAS BEEN DIGITALLY **REVISED USING COMPUTER-AIDED** DRAFTING/DESIGN (CADD) & COORDINATE GEOMETRY (COGO). IT IS BASED ON THE ORIGINAL DIGITALLY DRAWN TAX MAP PLATE BEARING THE OFFICIAL NEW JERSEY DIVISION TAXATION APPROVAL STAMP WITH APPROVAL DATE JULY, 20, 2016. SERIAL NUMBER 1070 AND SIGNATURE OF JUDY P. MILLER, CTA, CHIEF PROPERTY ADMINISTRATION AND SHELLY REILLY, CTA, PRINCIPAL FIELD REPRESENTATIN THE ORIGINAL DIGITALLY DRAWN TAX MAP PLA WITH THE OFFICIAL APPROVAL STAMP IS ON FILE WITH REMINGTON & VERNICK ENGINEERS."