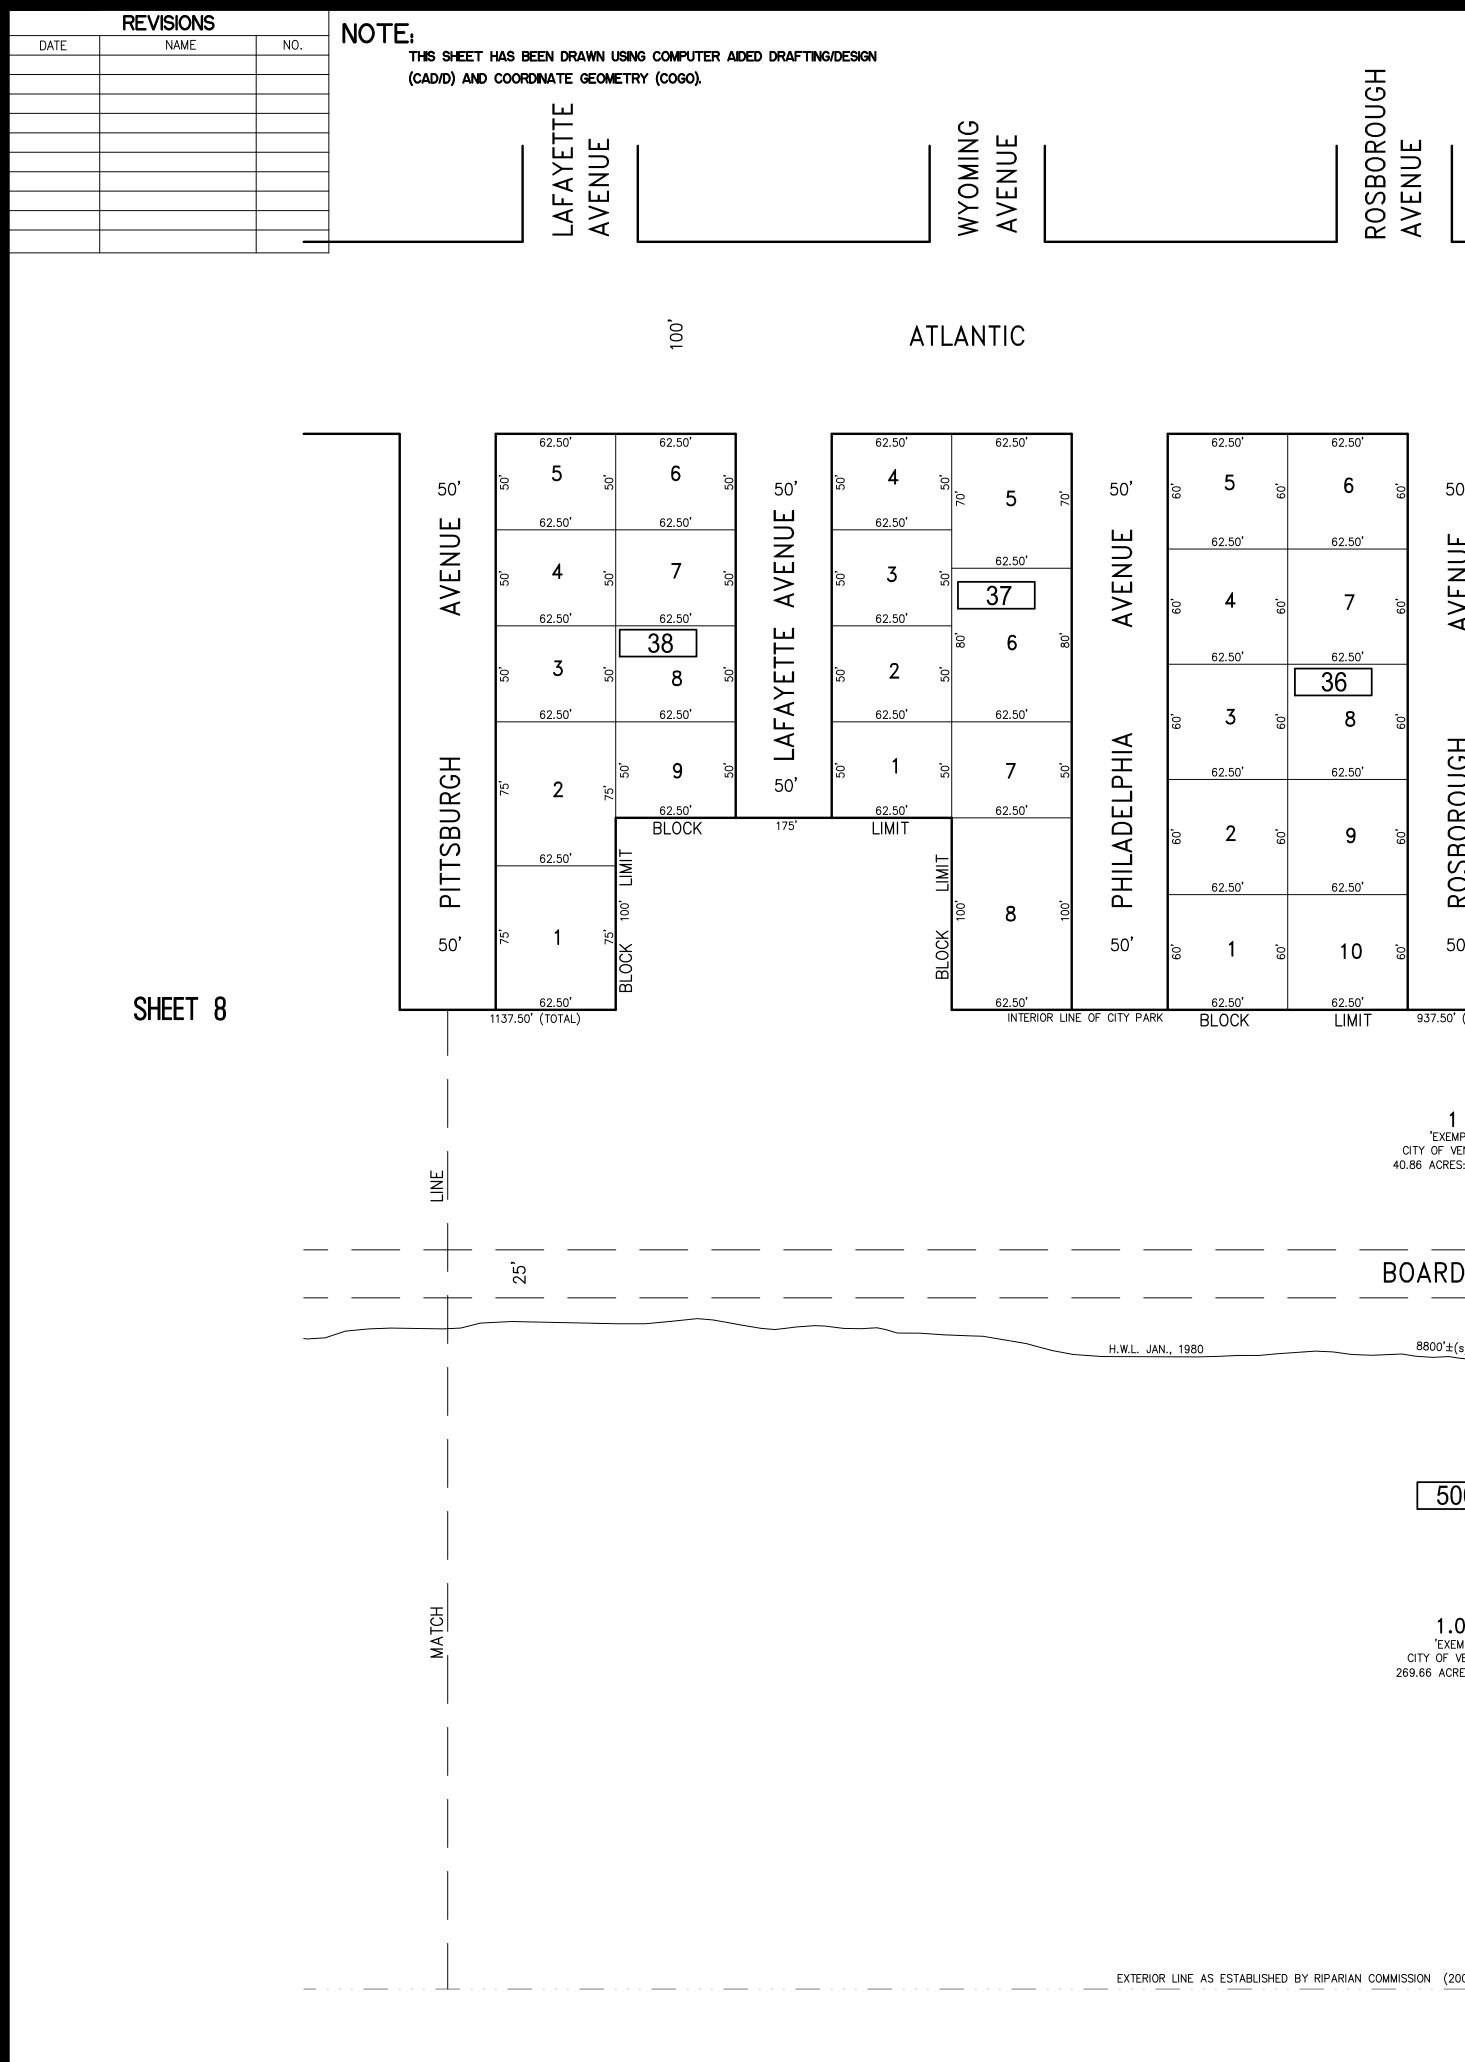

KEY MAP

"THIS TAX MAP SHEET HAS BEEN DIGITALLY REVISED USING COMPUTER-AIDED DRAFTING/DESIGN (CADD) & COORDINATE GEOMETRY (COGO). IT IS BASED ON THE ORIGINAL DIGITALLY DRAWN TAX MAP PLATE BEARING THE OFFICIAL NEW JERSEY DIVISION TAXATION APPROVAL STAMP WITH APPROVAL DATE JULY, 20, 2016. SERIAL NUMBER 1070 AND SIGNATURE OF JUDY P. MILLER, CTA, CHIEF PROPERTY ADMINISTRATION AND SHELLY REILLY, CTA, PRINCIPAL FIELD REPRESENTATIVE THE ORIGINAL DIGITALLY DRAWN TAX MAP PLATE WITH THE OFFICIAL APPROVAL STAMP IS ON FILE WITH REMINGTON & VERNICK ENGINEERS."

### TAX MAP CITY OF VENTNOR

ATLANTIC COUNTY NEW JERSEY SCALE: 1" = 50' DATE: 2-19-2015

CHARLES E. ADAMSON NJ PROFESSIONAL LAND SURVEYOR LIC. NO. 42627

REMINGTON, VERNICK & WALBERG ENGINEERS 845 N. MAIN STREET, PLEASANTVILLE, NJ. 08232 (609) 645-710 FAY (600) 245 TH WEB SITE ADDRESS: WWW.RVE.COM TO SHOW CONDITIONS AS OF 1-20-2020